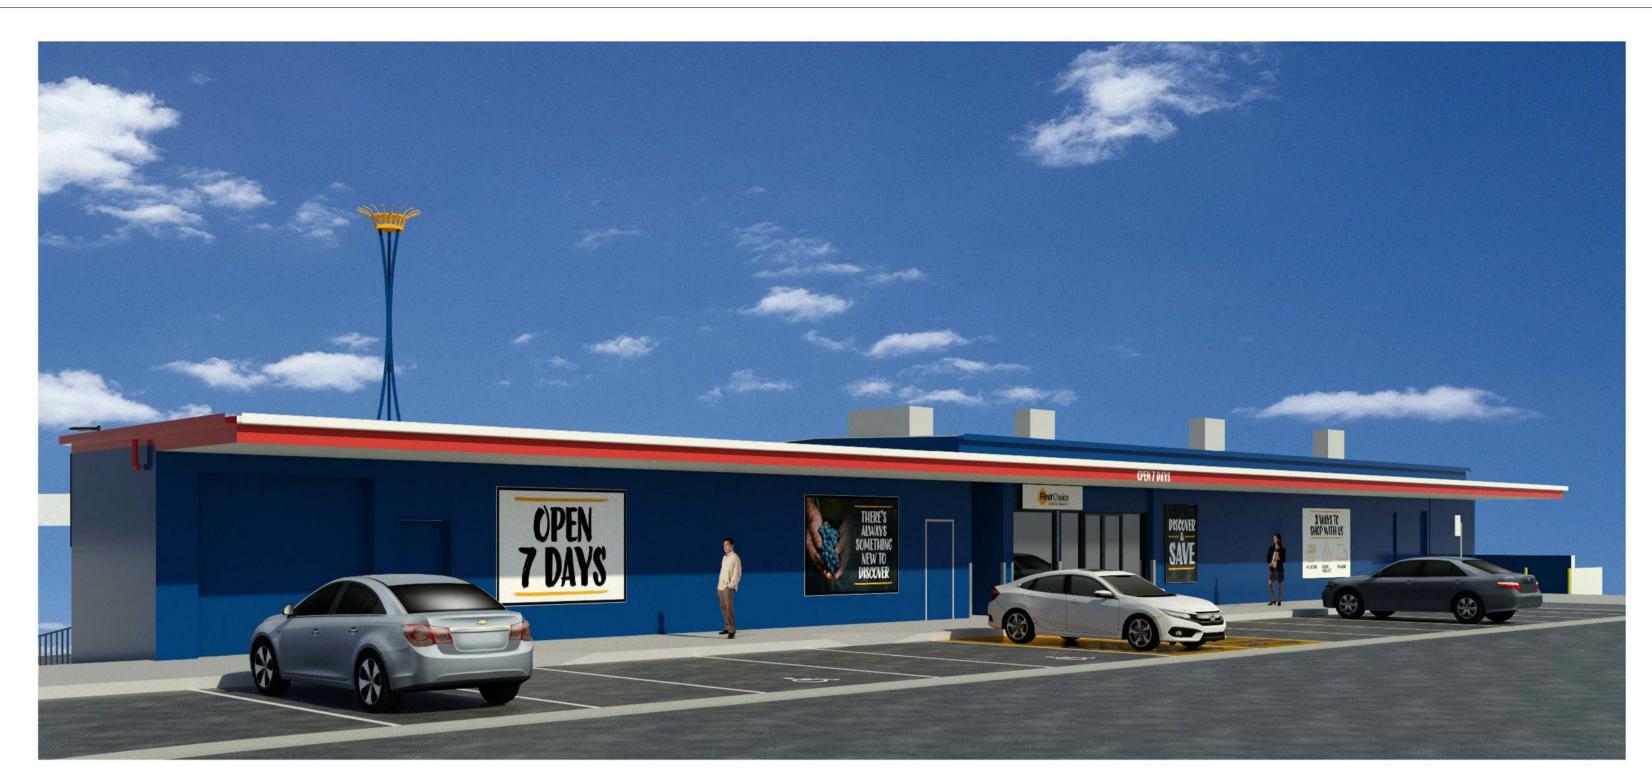

#### NORTH EAST PERSPECTIVE

NOT TO SCALE

### PROPOSED SIGNAGE AREAS

| TOTAL       |               |             |           |            |           | 26.26     |
|-------------|---------------|-------------|-----------|------------|-----------|-----------|
| SIGN 06     | YES           | 2D NCM      | 1         | 1.50       | 3.75      | 5.63      |
| SIGN 05     | NO            | BANNER      | 1         | 2.02       | 2.72      | 5.49      |
| SIGN 04     | NO            | 2D NCM      | 1         | 2.00       | 1.40      | 2.80      |
| SIGN 03     | YES           | LIGHTBOX    | 1         | 0.60       | 2.27      | 1.36      |
| SIGN 02     | NO            | BANNER      | 1         | 2.02       | 2.72      | 5.49      |
| SIGN 01     | NO            | BANNER      | 1         | 2.02       | 2.72      | 5.49      |
| <u>SIGN</u> | <u>ILLUM.</u> | <u>TYPE</u> | NO. SIDES | HEIGHT (m) | WIDTH (m) | AREA (m²) |
|             |               |             |           |            |           |           |