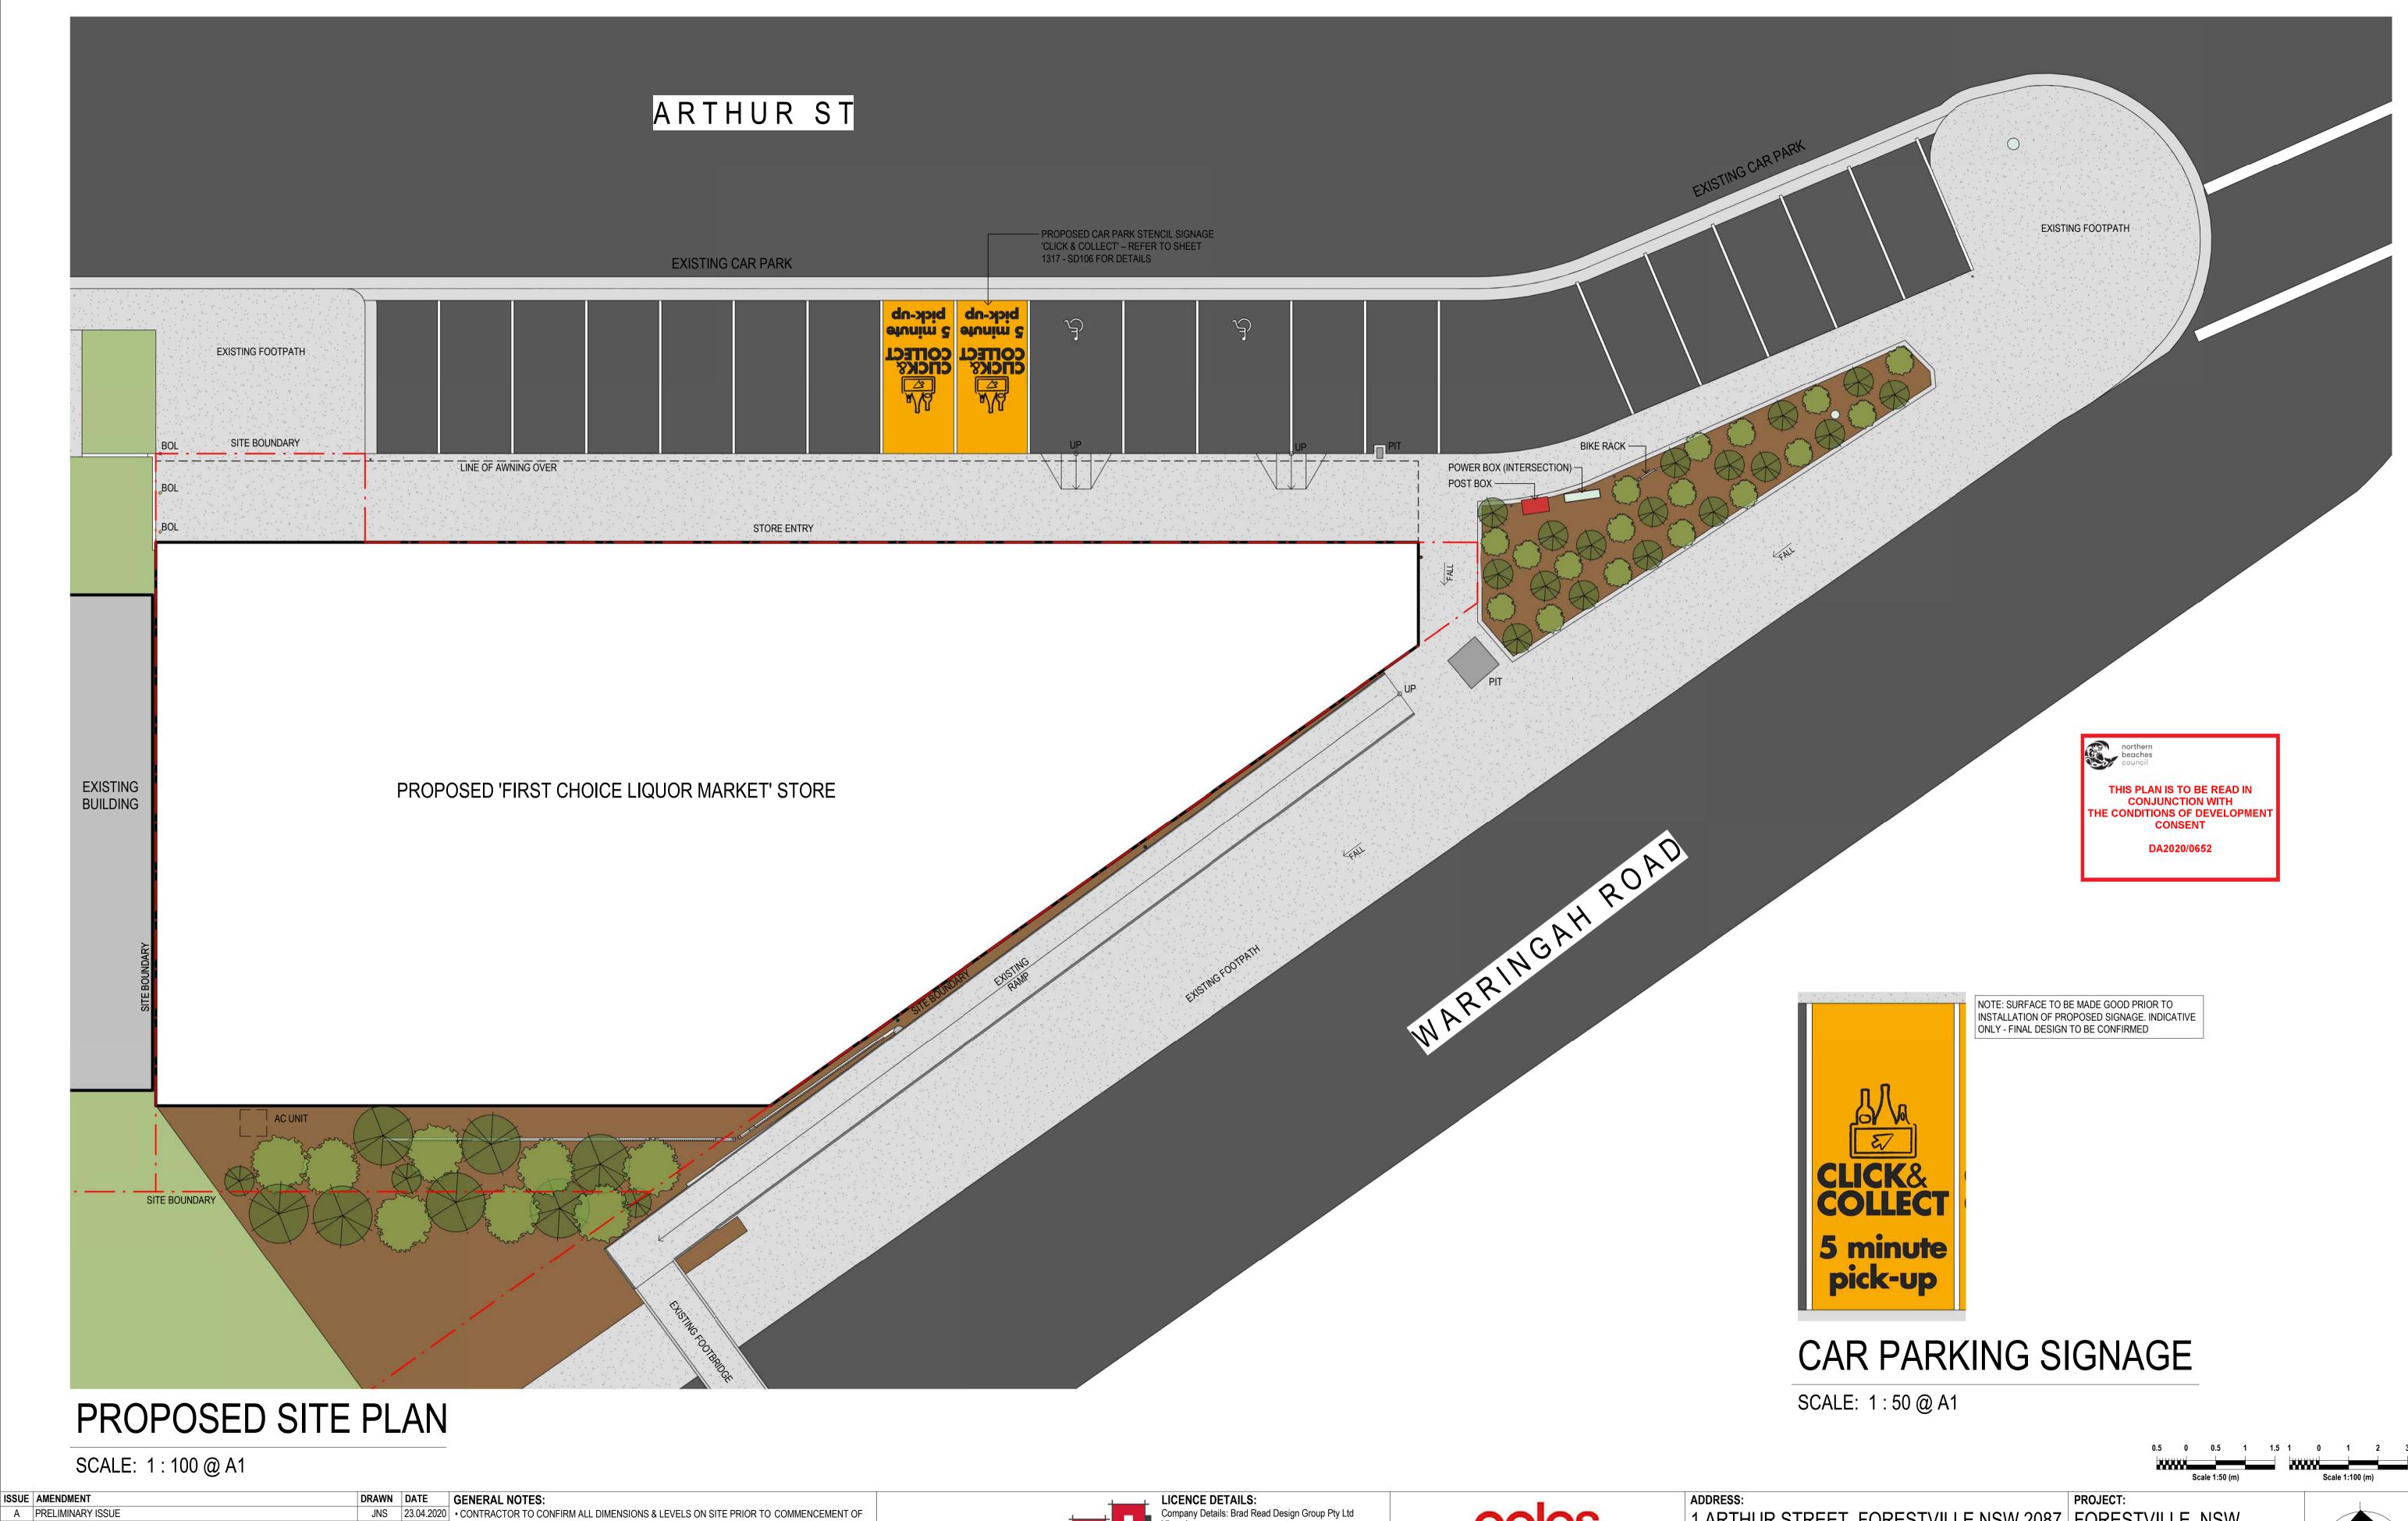

Queensland
Licence Type: Building Design – Open
QBCC Number: 1160937

|                                                |                   |      | Scale 1:50 (m)         | Scale 1 | :100 (m)   |
|------------------------------------------------|-------------------|------|------------------------|---------|------------|
| ADDRESS: 1 ARTHUR STREET, FORESTVILLE NSW 2087 | PROJECT:<br>FORES |      | E, NSW                 |         |            |
| PROPOSED SITE PLAN & SITE SIGNAGE              |                   |      | DRAWING NO: 1317-SD106 |         |            |
|                                                | DRW:              | CHK: | REVISION:              | DATE:   | MARCH 2020 |
|                                                | MC                | JNS  | D                      | SHEET   | 07 OF 10   |

THIS PLAN IS TO BE READ IN CONJUNCTION WITH THE CONDITIONS OF DEVELOPMENT DA2020/0652