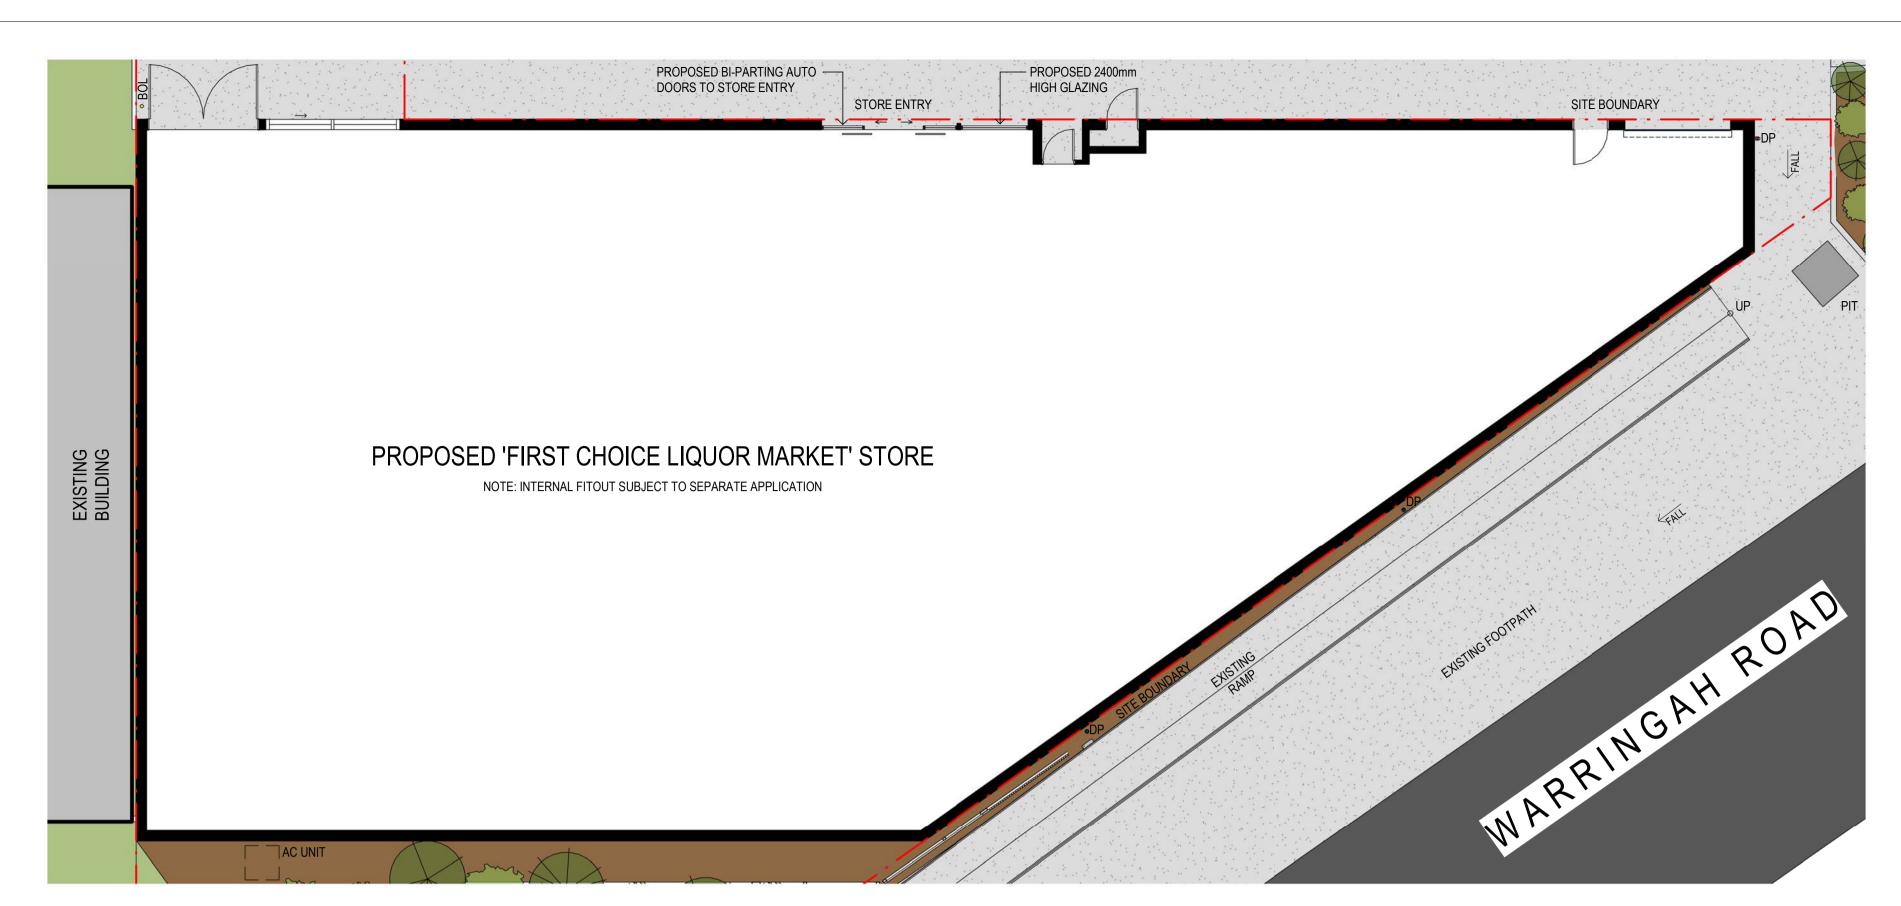

ng Design – Open
QBCC Number: 1160937





|                                                |                   |      | Scale 1:50 (m)         | Scale 1 | :100 (m)   |
|------------------------------------------------|-------------------|------|------------------------|---------|------------|
| ADDRESS: 1 ARTHUR STREET, FORESTVILLE NSW 2087 | PROJECT:<br>FORES |      | E, NSW                 |         |            |
| PROPOSED SITE PLAN & SITE SIGNAGE              |                   |      | DRAWING NO: 1317-SD106 |         |            |
|                                                | DRW:              | CHK: | REVISION:              | DATE:   | MARCH 2020 |
|                                                | MC                | JNS  | D                      | SHEET   | 07 OF 10   |



THIS PLAN IS TO BE READ IN CONJUNCTION WITH THE CONDITIONS OF DEVELOPMENT DA2020/0652

### PROPOSED FLOOR PLAN

SCALE: 1:100@A1



## PROPOSED BASEMENT PLAN

SCALE: 1:100@A1

Brad Read Design Group Pty Ltd ABN: 60 131 465 891

| ISSUE | AMENDMENT                            | DRAWN | DATE       | GENERAL NOTES:                                                 |
|-------|--------------------------------------|-------|------------|----------------------------------------------------------------|
| Α     | PRELIMINARY ISSUE                    | JNS   | 23.04.2020 | • CONTRACTOR TO CONFIRM ALL DIMENSIONS & LEVE                  |
| В     | PRELIMINARY ISSUE                    | PB    | 28.04.2020 |                                                                |
| С     | EXTERNAL PACKAGE FOR