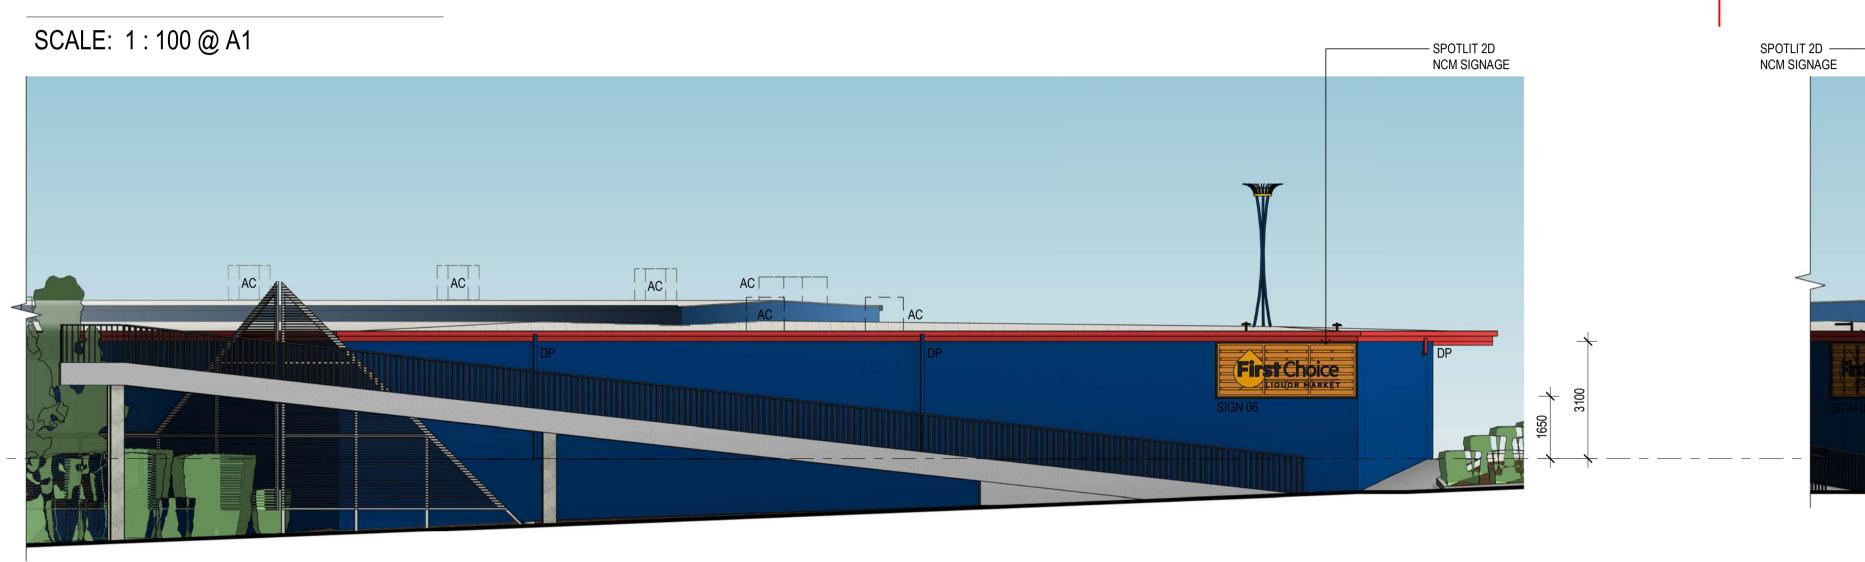

## NORTH ELEVATION

GROUND

GROUND

## SOUTH EAST ELEVATION

SCALE: 1:100@A1

# **SOUTH ELEVATION**

## EAST ELEVATION

SCALE: 1:100@A1

SCALE: 1:100@A1

| ISSUE | AMENDMENT                            | DRAWN | DATE       | GENERAL NOTES:                                                    |
|-------|--------------------------------------|-------|------------|-------------------------------------------------------------------|
| Α     | PRELIMINARY ISSUE                    | JNS   | 23.04.2020 | • CONTRACTOR TO CONFIRM ALL DIMENSIONS & LEVELS                   |
| В     | PRELIMINARY ISSUE                    | PB    | 28.04.2020 |                                                                   |
| С     | EXTERNAL PACKAGE FOR LIQUOR APPROVAL | JNS   | 29.05.2020 |                                                                   |
| D     | DEVELOPMENT APPLICATION              | JNS   | 01.06.2020 | │ READINGS<br>│ • ALL CONSTRUCTION TO COMPLY WITH THE NATIONAL (  |
| Е     | SIGNAGE AMENDMENT                    | JNS   | 10.06.2020 | RELEVANT AUSTRALIAN STANDARDS                                     |
| F     | SIGNAGE APPLICATION ONLY             | BRDG  | 18.08.2020 |                                                                   |
|       |                                      |       |            | HYDRAULIC & ELECTRICAL DETAILS                                    |
|       |                                      |       |            | © This drawing is protected by copyright. All rights are reserved |
|       |                                      |       |            | no part of this drawing may in any form or by any means be rep    |
|       |                                      |       |            | altered in any way without the prior written permission of        |
|       |                                      |       |            | Brad Read Design Group Pty Ltd ABN: 60 131 465 891                |
|       |                                      |       |            |                                                                   |

### PROPOSED SIGNAGE AREAS

| TOTAL       |               |             |           |            |           | 26.26     |
|-------------|---------------|-------------|-----------|------------|-----------|-----------|
| SIGN 06     | YES           | 2D NCM      | 1         | 1.50       | 3.75      | 5.63      |
| SIGN 05     | NO            | BANNER      | 1         | 2.02       | 2.72      | 5.49      |
| SIGN 04     | NO            | 2D NCM      | 1         | 2.00       | 1.40      | 2.80      |
| SIGN 03     | YES           | LIGHTBOX    | 1         | 0.60       | 2.27      | 1.36      |
| SIGN 02     | NO            | BANNER      | 1         | 2.02       | 2.72      | 5.49      |
| SIGN 01     | NO            | BANNER      | 1         | 2.02       | 2.72      | 5.49      |
| <u>SIGN</u> | <u>ILLUM.</u> | <u>TYPE</u> | NO. SIDES | HEIGHT (m) | WIDTH (m) | AREA (m²) |
|             |               |             |           |            |           |           |

NOTE: NCM = NON-COMBUSTIBLE MATERIAL