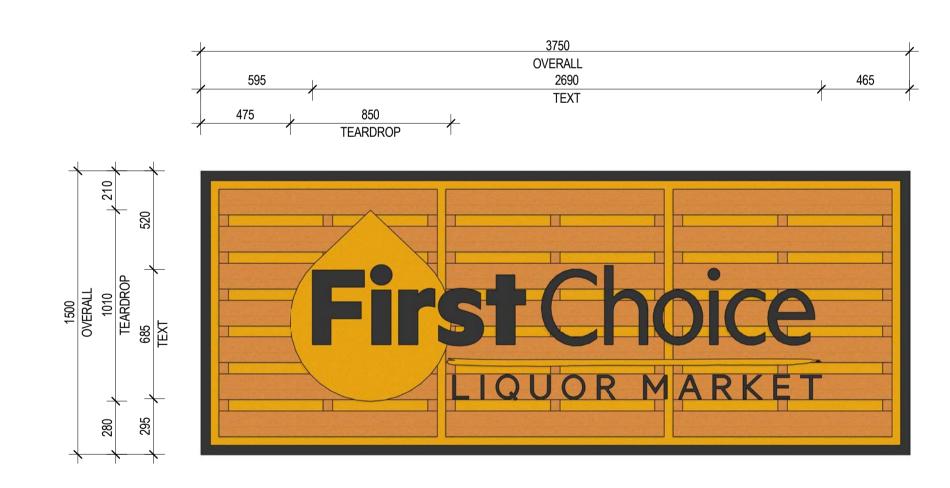

0.2 0 0.2 0.4 0.6

TO MATCH EXISTING First Choice

NOTE: OVERALL SIZE TO MATCH EXISTING LIGHTBOX SIGNAGE. FIRST CHOICE LIQUOR MARKET LETTER SIZE AND EXTENT TO BE CONFIRMED BY SIGNAGE CONTRACTOR

### SIGN 06 DETAIL

SCALE: 1:20 @ A1