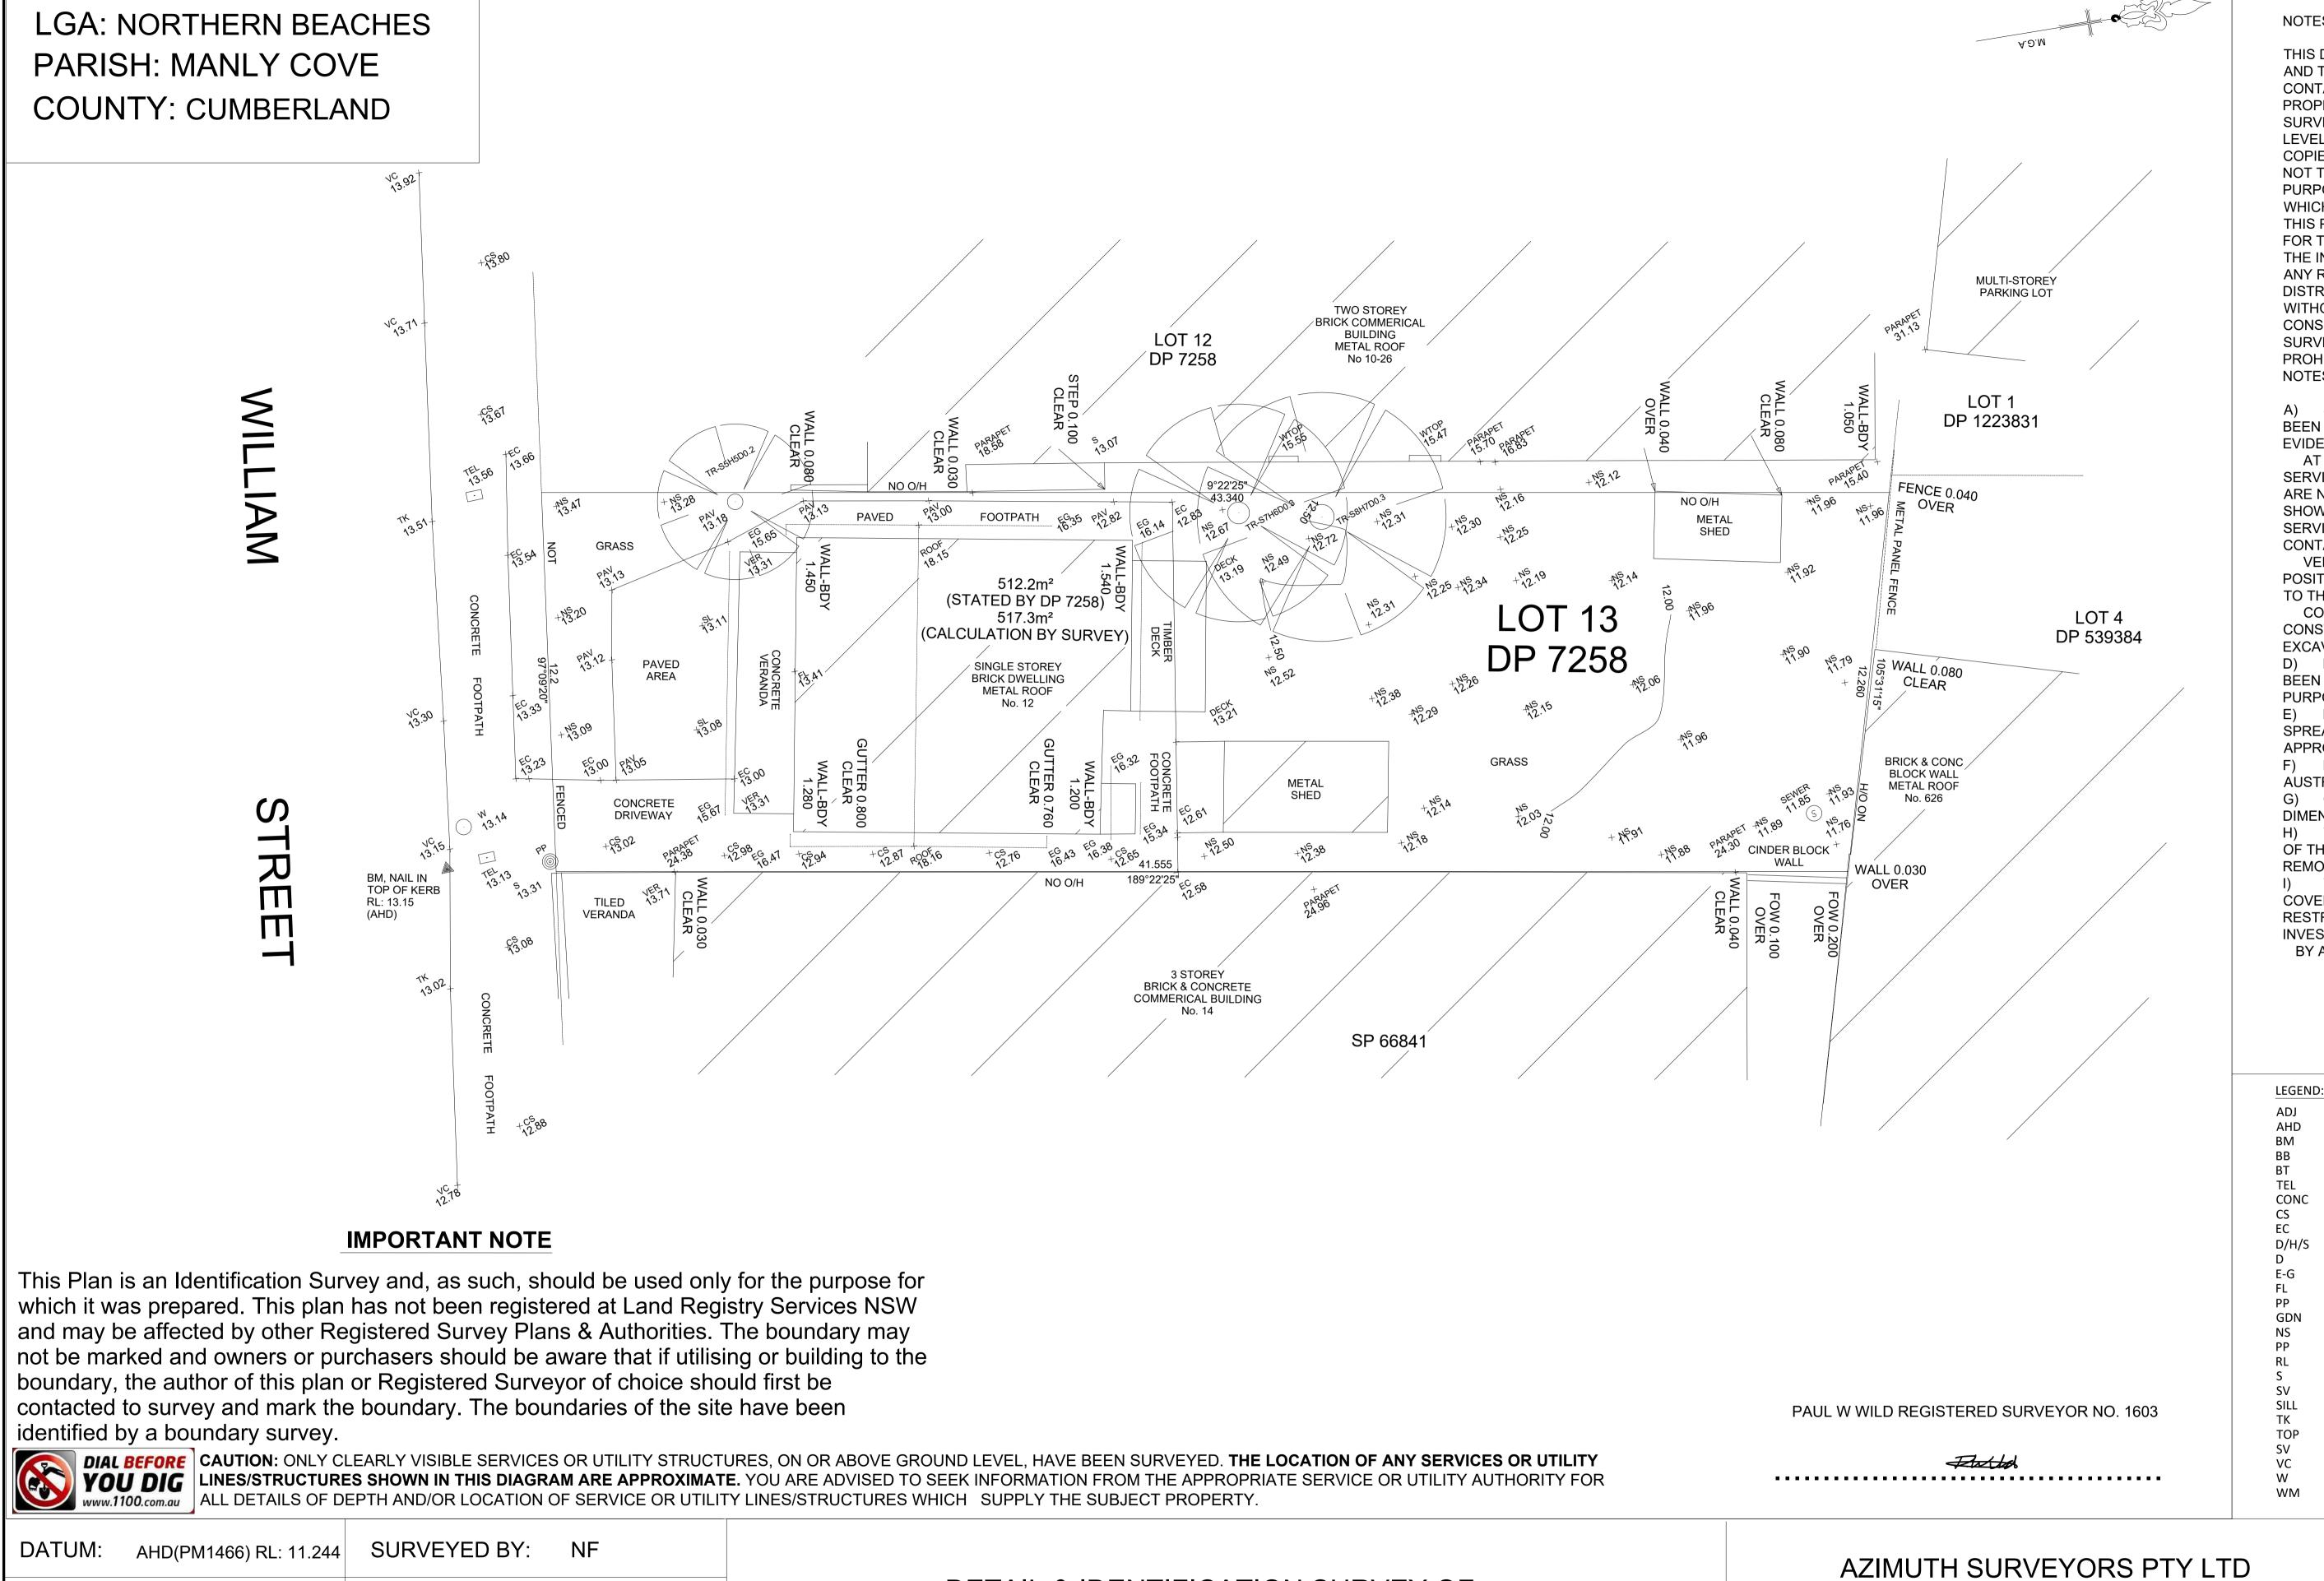

NOTES:

THIS DETAIL AND LEVEL SURVEY

CONTAINED WITHIN REMAIN THE

SURVEYORS. THIS DETAIL AND LEVEL SURVEY MUST NOT BE COPIED IN WHOLE OR PART. IT IS

AND THE INFORMATION

PROPERTY OF AZMIUTH

NOT TO BE USED FOR ANY

FOR THE SOLE USE OF

ANY REPRODUCTION,

WITHOUT THE WRITTEN

**CONSENT OF AZIMUTH** 

**EVIDENCE APPARENT** 

PROHIBITED.

NOTES:

**ARE NOT** 

TO THE

CONTACTED TO

**CONSTRUCTION OR** 

**EXCAVATION.** 

REMOVED.

PURPOSES ONLY.

SURVEYORS IS STRICTLY

PURPOSE OTHER THAN FOR

WHICH IT HAS BEEN PREPARED. THIS PLAN HAS BEEN PREPARED

THE INSTRUCTING PARTY AND

DISTRIBUTION OR ALTERATION

SERVICES SHOWN HAVE

BEEN DERIVED FROM VISUAL

AT THE TIME OF SURVEY

SERVICES MAY EXIST WHICH

SHOWN. THE RELEVANT

SERVICE AUTHORITY SHOULD BE

VERIFY THE EXISTENCE AND POSITION OF SERVICES PRIOR

COMMENCEMENT OF ANY

D) DETAIL ON THIS PLAN HAS

BEEN LOCATED FOR PLOTTING

DIAMETER, HEIGHT &

AUSTRALIAN HEIGHT DATUM.

ONLY USE STATED

DIMENSIONS. DO NOT SCALE

TERMS OF ANY

**COVENANTS AND/OR** 

**INVESTIGATED** 

OF THIS PLAN AND CANNOT BE

RESTRICTIONS HAVE NOT BEEN

ADJOINING BUILDING

**BEAM BOTTOM LEVEL BEAM TOP LEVEL** 

**CONCRETE SURFACE EDGE OF CONCRETE** 

**EAVE & GUTTER** 

**NATURAL SURFACE POWER POLE** 

REDUCED LEVEL

STOP VALE

WINDOW SILL

TOP OF KERB

STOP VALVE

WATER METER

WINDOW

**TOP OF WINDOW** 

**VEHICLE CROSSING** 

FLOOR LEVEL

**POWER POLE** GARDEN

DIAMETER/HEIGHT/SPREAD

**BENCH MARK** 

**TELSTRA PIT** CONCRETE

**AUSTRALIAN HEIGHT DATUM** 

BY AZIMUTH SURVEYORS

LEVELS SHOWN ARE OF

THESE NOTES FORM PART

SPREAD OF TREES ARE APPROXIMATE ONLY.

DETAIL & IDENTIFICATION SURVEY OF LOT 13 IN DP 7258 LOCATED AT 12 WILLIAM ST BROOKVALE 2100