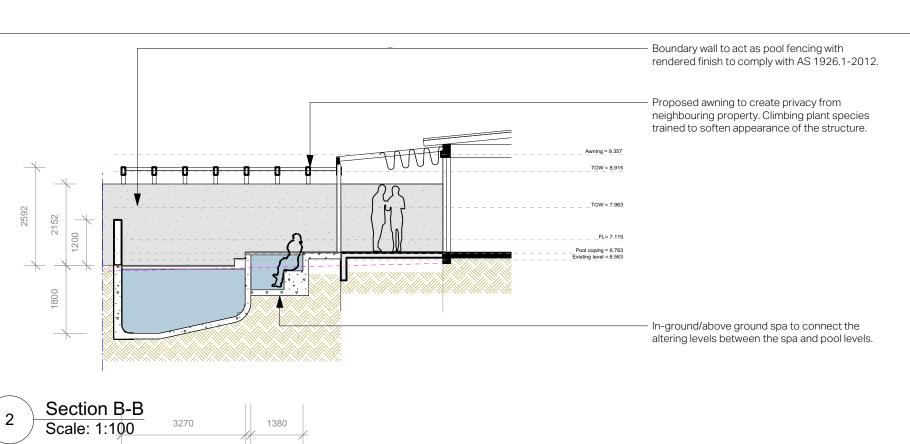

+ 40.70 PROPOSED LEVEL

BOUNDARY

EXISTING GROUND LEVEL

EXISTING STRUCTURE
TO BE REMOVED

3. SECTION/ELEVATION CC Scale: 1:100