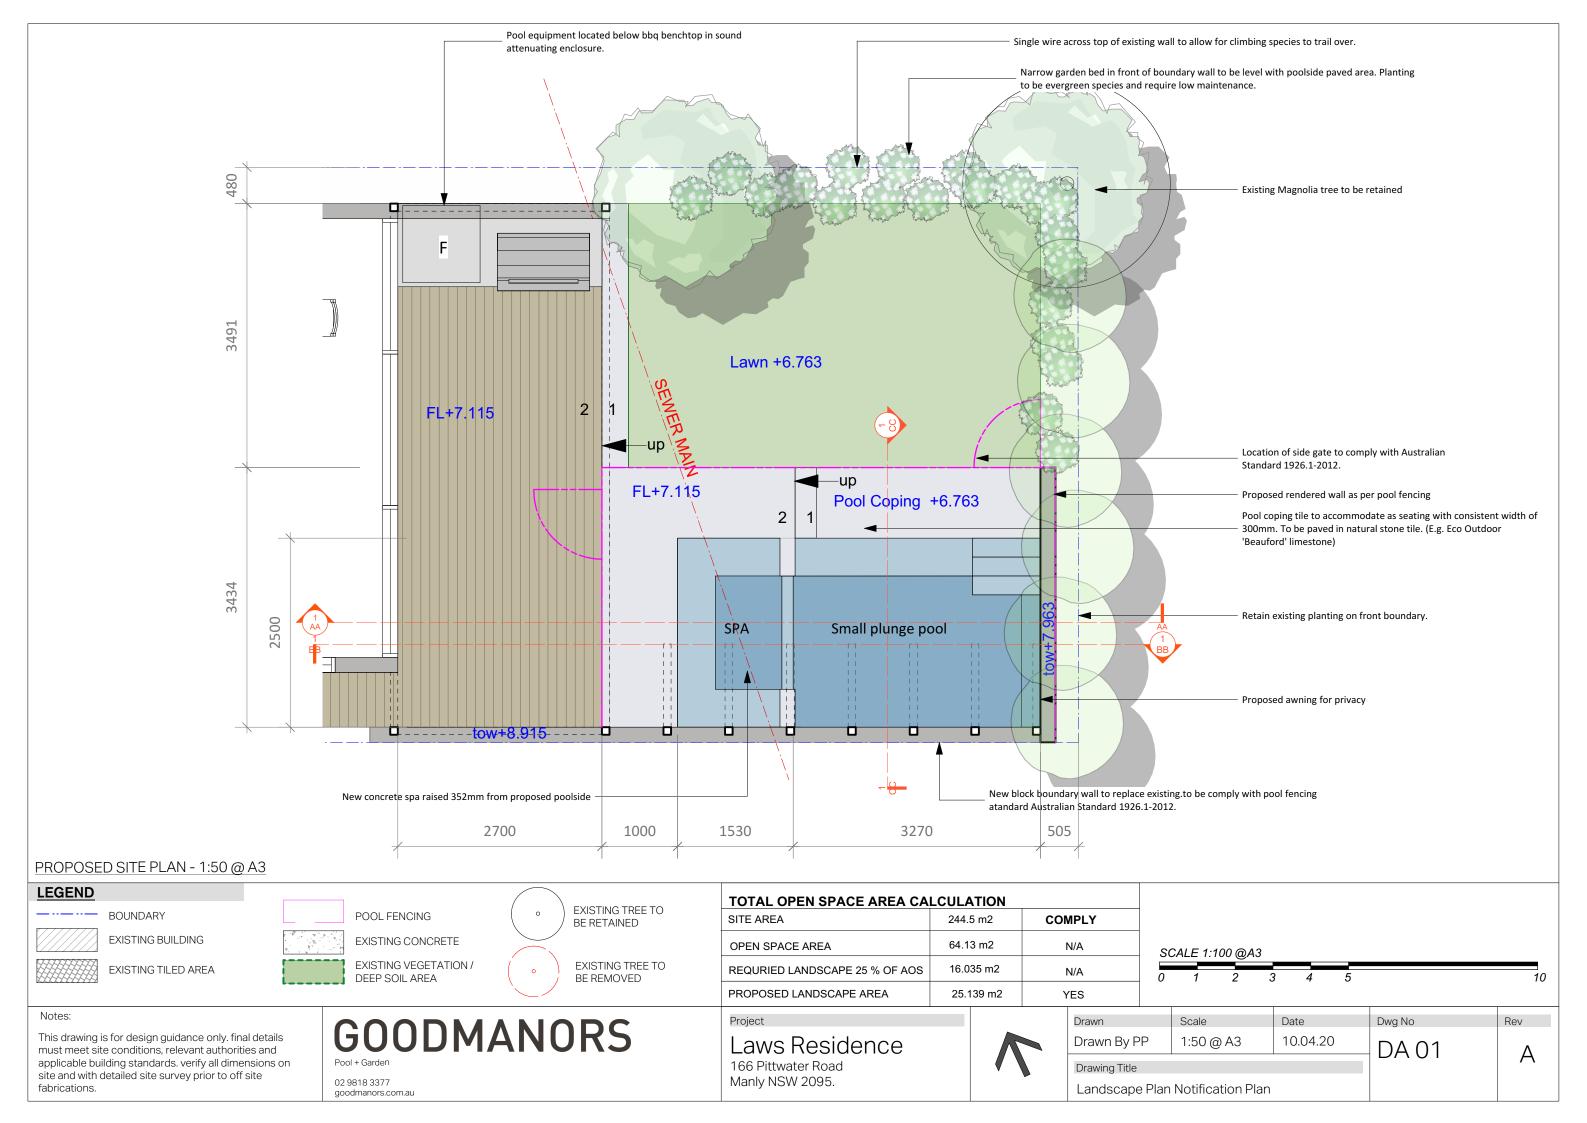

## Notes:

This drawing is for design guidance only. final details must meet site conditions, relevant authorities and applicable building standards. verify all dimensions on site and with detailed site survey prior to off site fabrications.

## **GOODMANORS**

Pool + Garden

02 9818 3377 goodmanors.com.au

## Laws Residence

166 Pittwater Road Manly NSW 2095.

| Drawn                     | Scale      | Date     | Dwg No            | Rev |
|---------------------------|------------|----------|-------------------|-----|
| Drawn By PP               | 1:100 @ A3 | 10.03.20 | $\square \Lambda$ | ۸   |
| Drawing Title             |            |          |                   | А   |
| Section Notification plan |            |          | SE                |     |