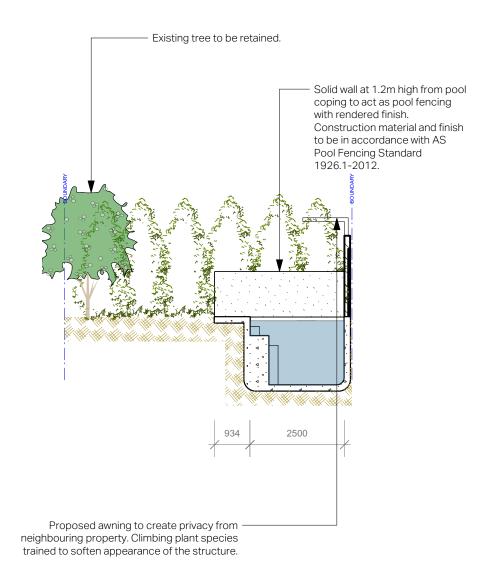

+ 40.70 PROPOSED LEVEL

BOUNDARY

EXISTING GROUND LEVEL

EXISTING STRUCTURE
TO BE REMOVED

3. SECTION/ELEVATION CC Scale: 1:100