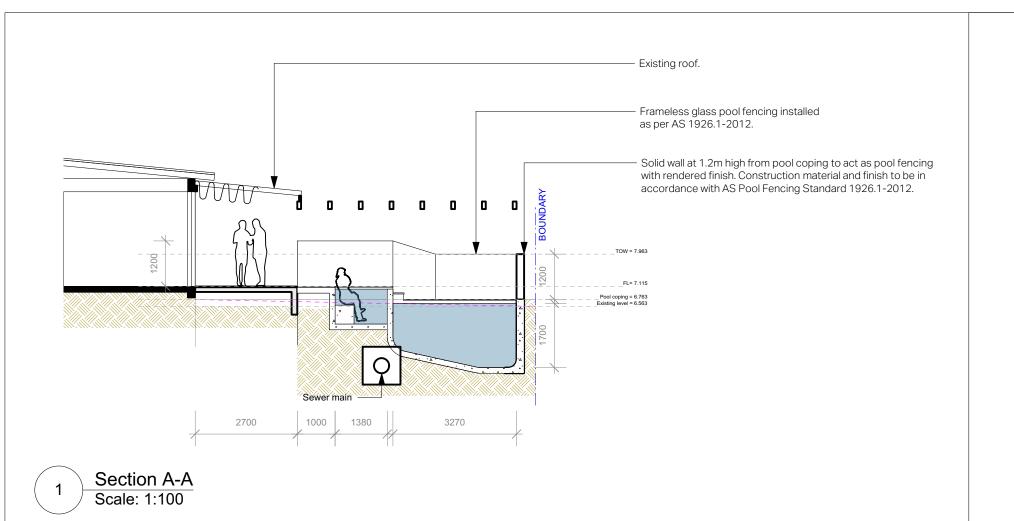

+ 40.70 PROPOSED LEVEL

BOUNDARY

EXISTING GROUND LEVEL

EXISTING STRUCTURE
TO BE REMOVED

3. SECTION/ELEVATION CC Scale: 1:100