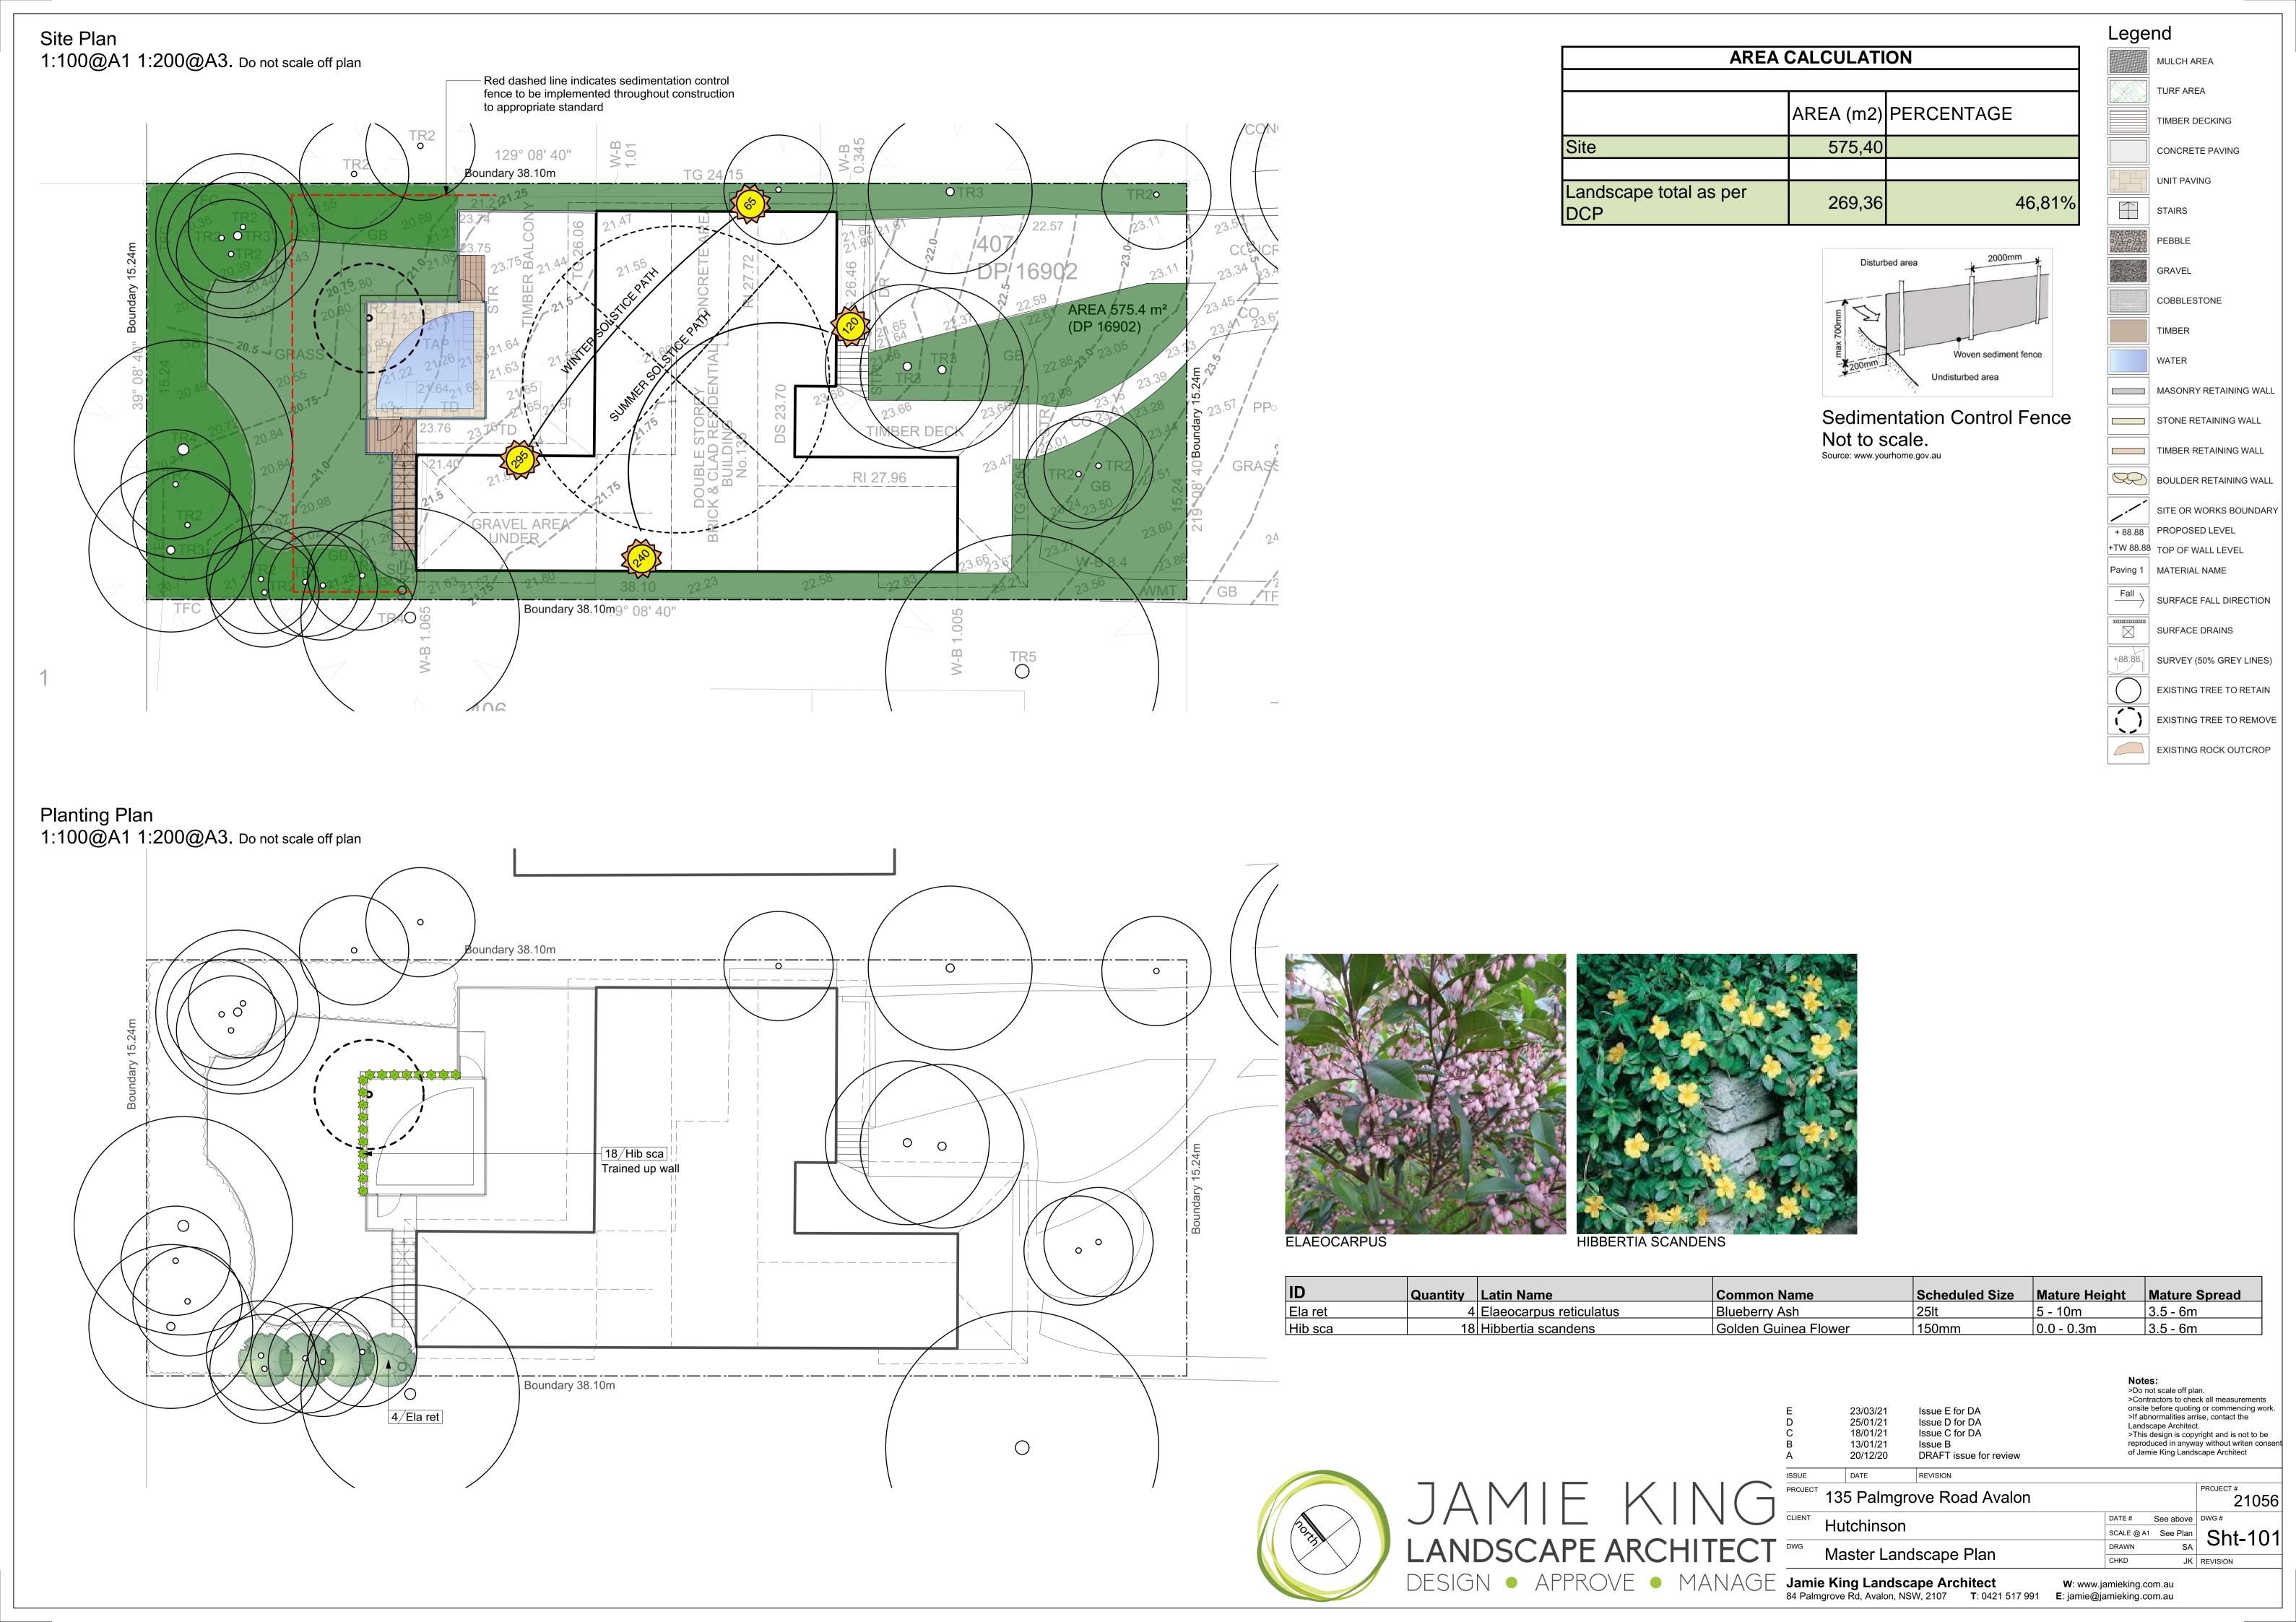

JAMIE 135 Palmgrove Road Avalon

CLIENT Hutchinson LANDSCAPE ARCHITECT Detail Plan DESIGN • APPROVE • MANAGE Jamie King Landscape Architect
84 Palmgrove Rd, Avalon, NSW, 2107 T: 0421 517 991 E: jamie@jamieking.com.au
E: jamie@jamieking.com.au

JK REVISION



Legend

MULCH AREA

TURF AREA

**UNIT PAVING** 

PEBBLE

GRAVEL

WATER

COBBLESTONE

MASONRY RETAINING WALL

STONE RETAINING WALL

TIMBER RETAINING WALL

TIMBER DECKING

CONCRETE PAVING



| amie   | e King Lands | cape Architect         | <b>W</b> : www.jamieking.com.                                 | au                                        |                 |  |  |
|--------|--------------|------------------------|---------------------------------------------------------------|-------------------------------------------|-------