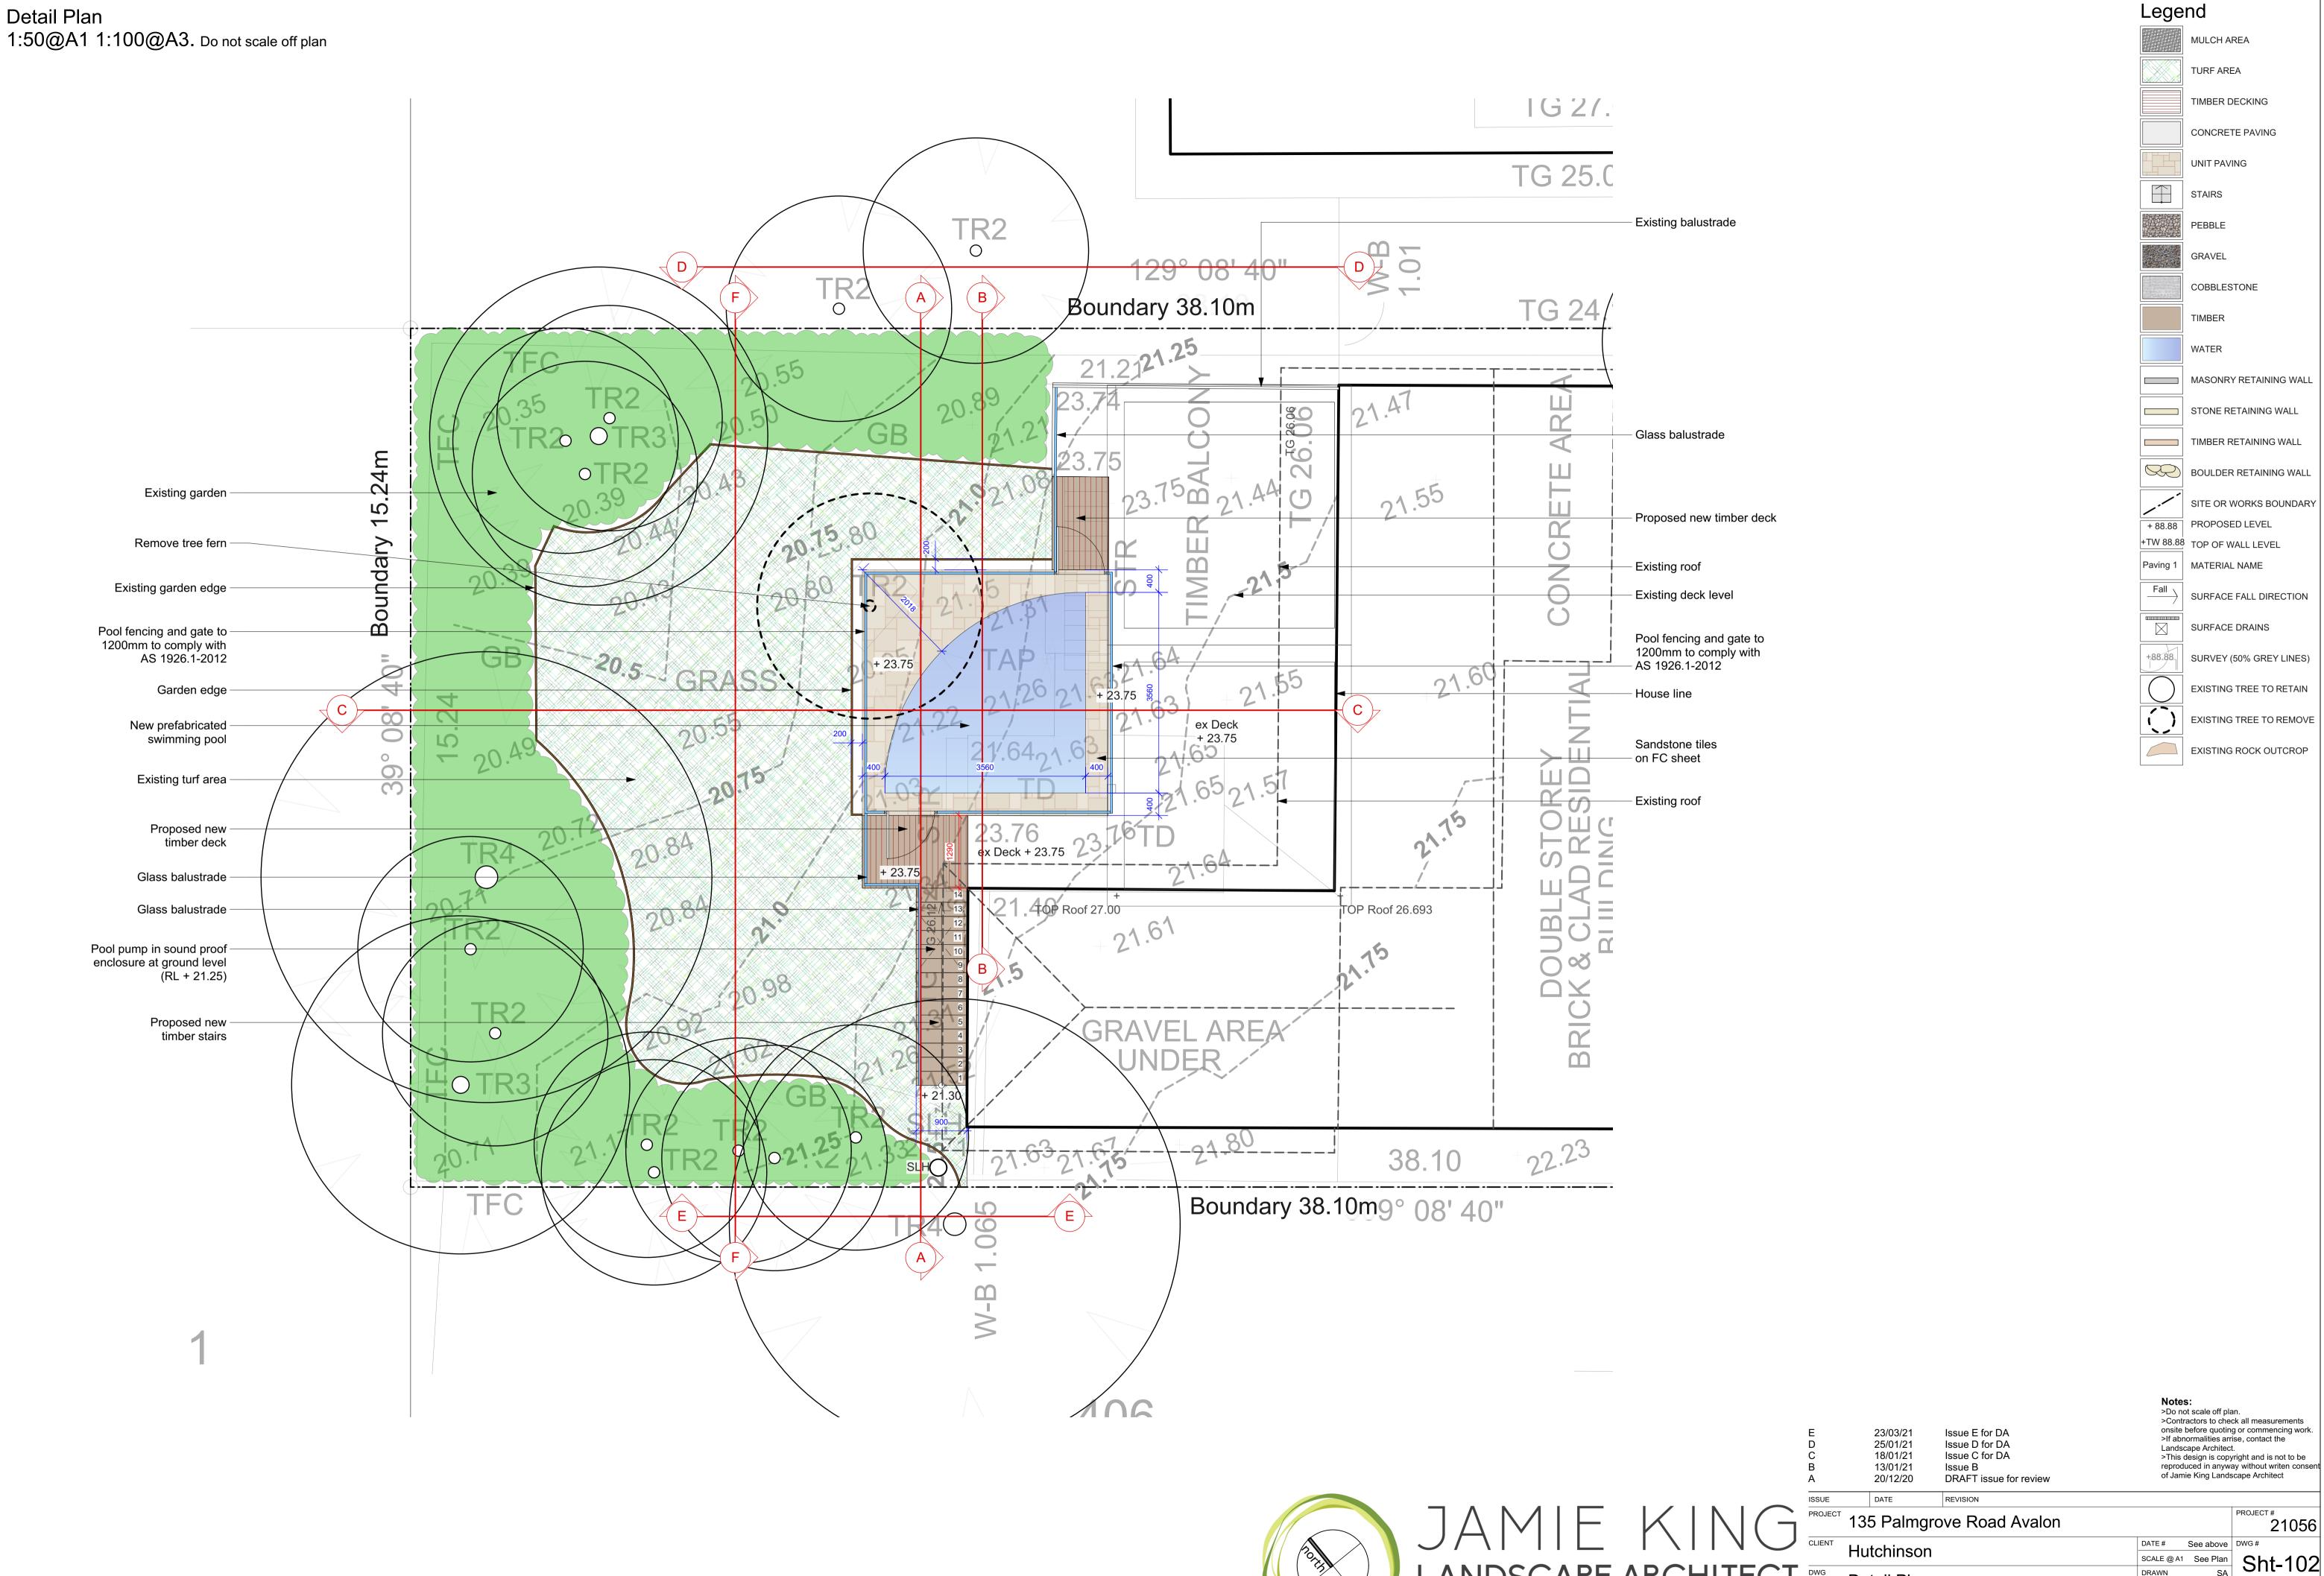

JAMIE 135 Palmgrove Road Avalon

CLIENT Hutchinson LANDSCAPE ARCHITECT Detail Plan DESIGN • APPROVE • MANAGE Jamie King Landscape Architect
84 Palmgrove Rd, Avalon, NSW, 2107 T: 0421 517 991 E: jamie@jamieking.com.au
E: jamie@jamieking.com.au

JK REVISION



Legend

MULCH AREA

TURF AREA

**UNIT PAVING** 

PEBBLE

GRAVEL

WATER

COBBLESTONE

MASONRY RETAINING WALL

STONE RETAINING WALL

TIMBER RETAINING WALL

TIMBER DECKING

CONCRETE PAVING



| amie   | e King Lands | cape Architect         | <b>W</b> : www.jamieking.com.                                 | au                                        |                 |  |  |
|--------|--------------|------------------------|---------------------------------------------------------------|-------------------------------------------|---------