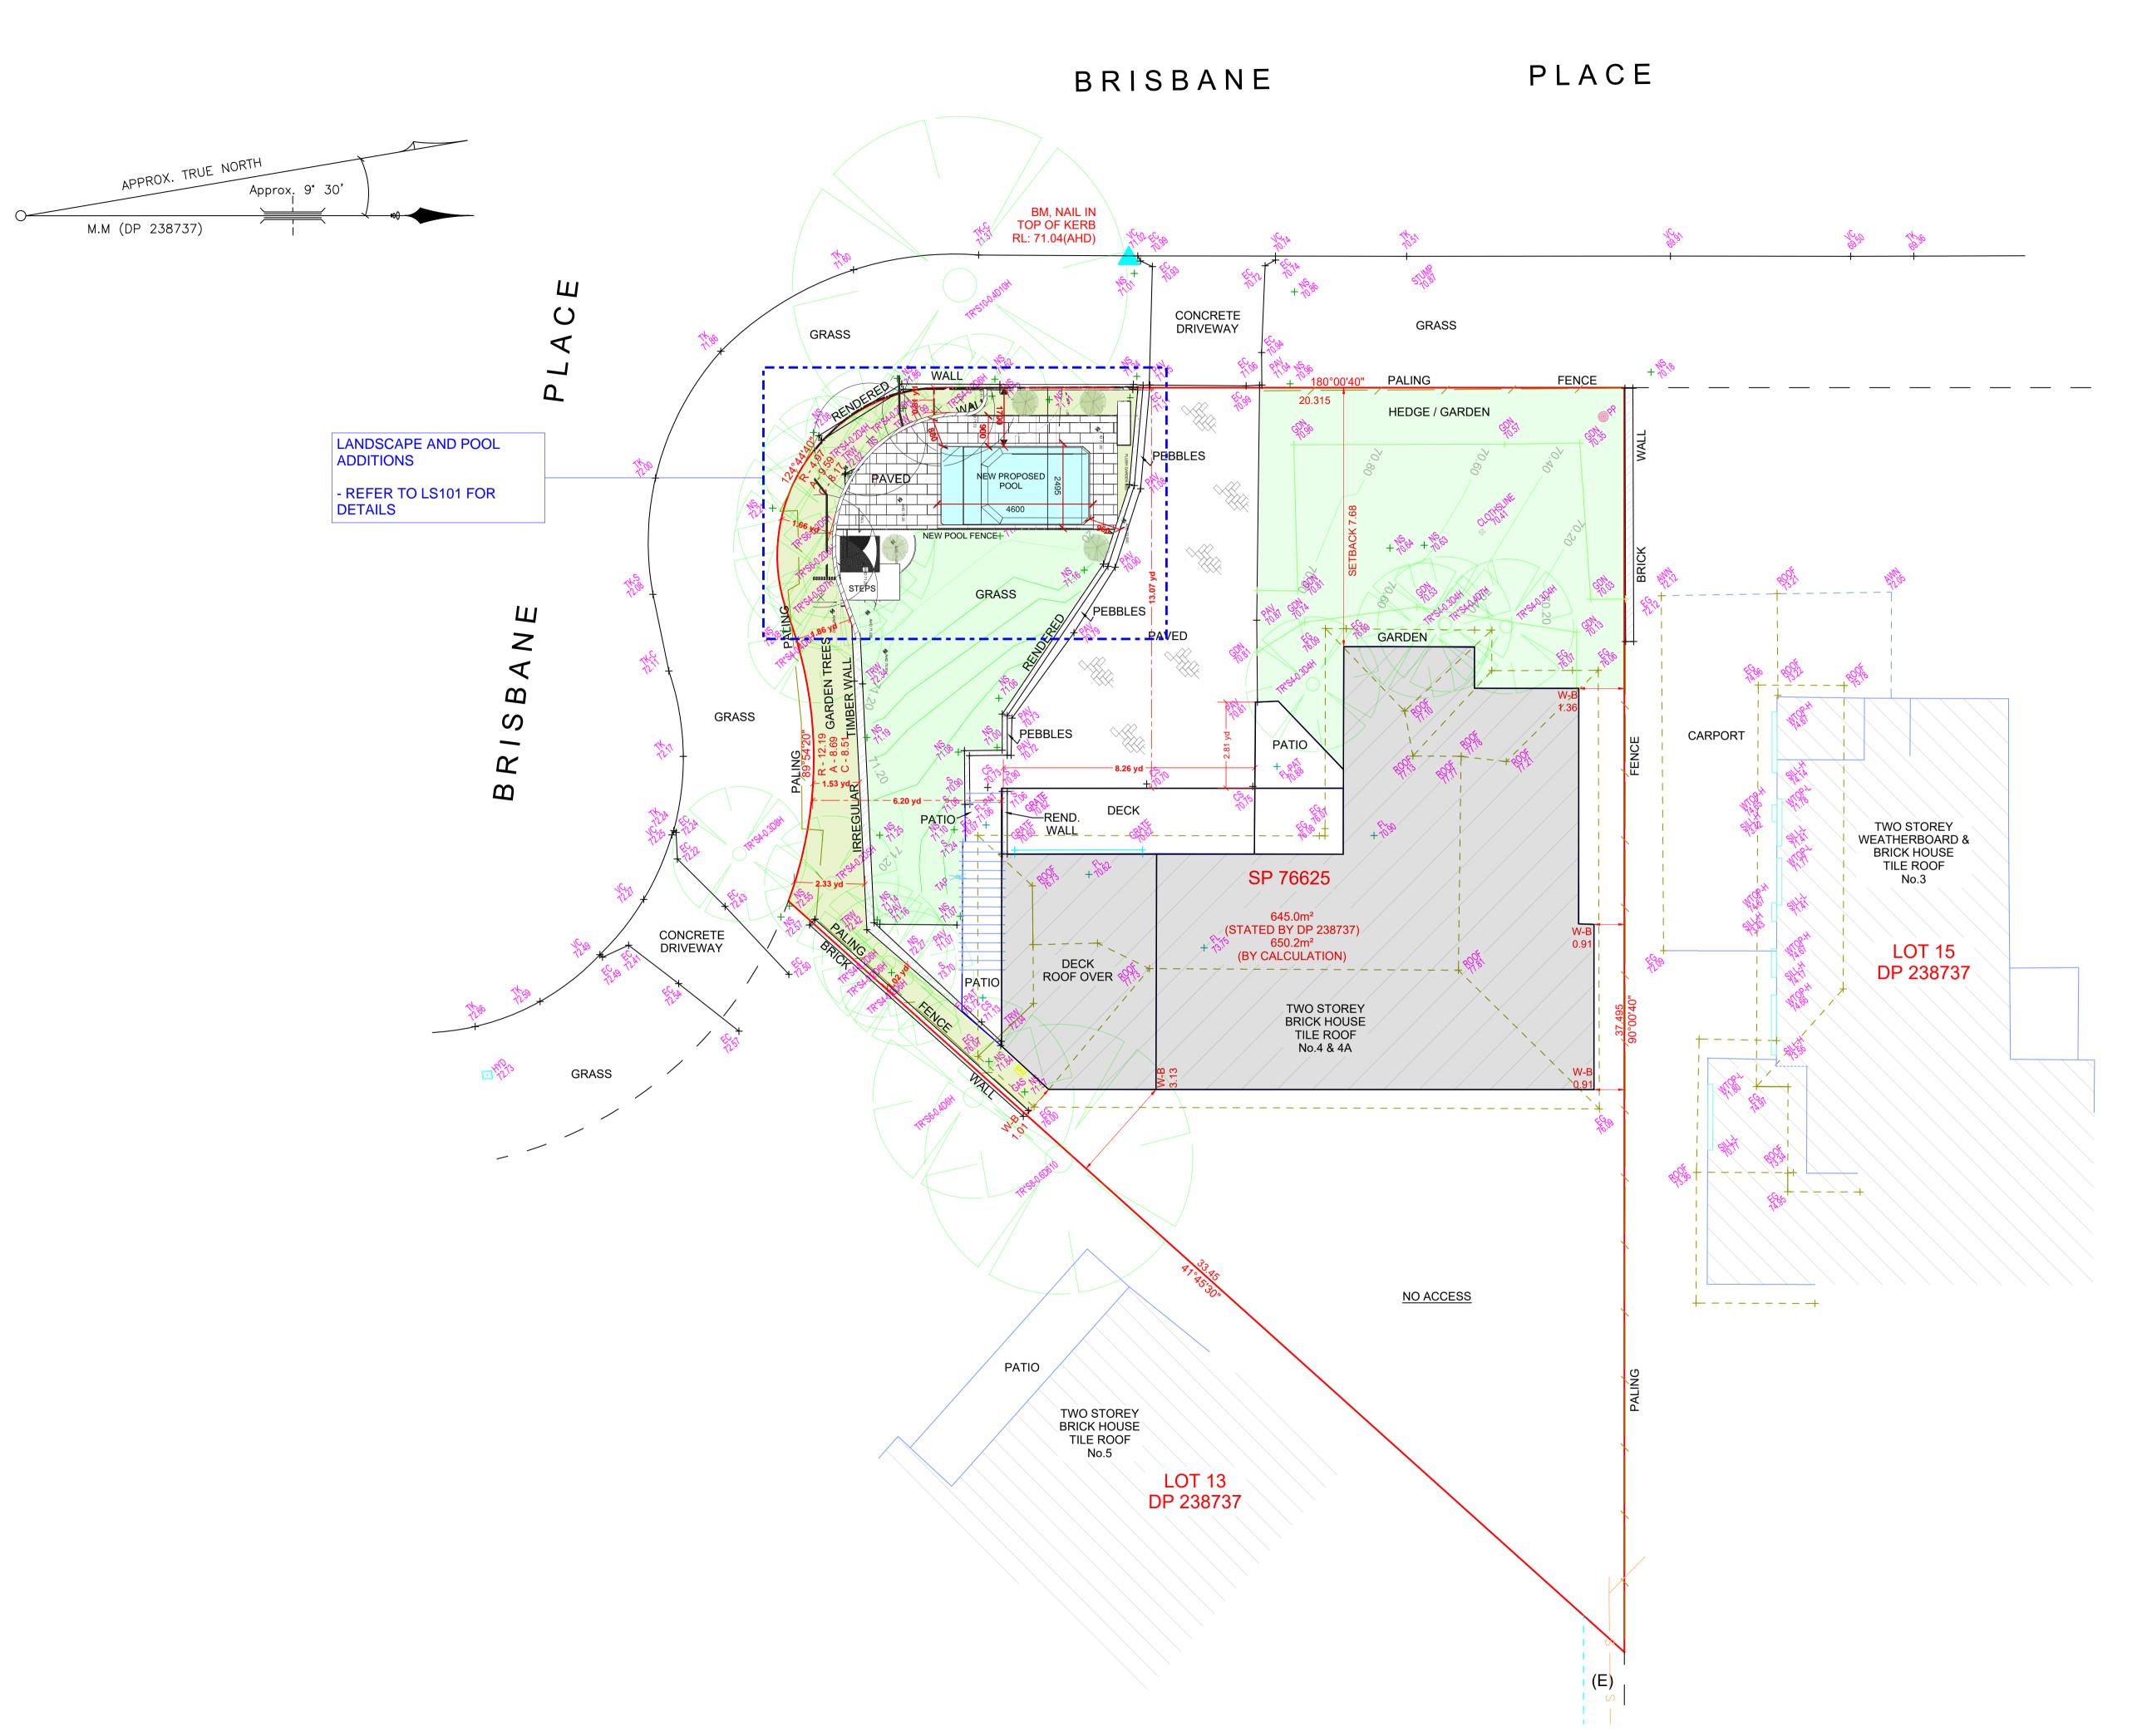

## SUN ARCHITECTURE & LANDSCAPE DESIGN

PROPOSED DEVELOPMENT 2/4 BRISBANE PLACE, CROMER NSW

SITE PLAN

PROJECT NO. 20222AT1
DATE PRINTED 10 MARCH 23
DRAWN BY SC
CHECKED SC
SCALE @ A1 As indicated

SCALE @ A3