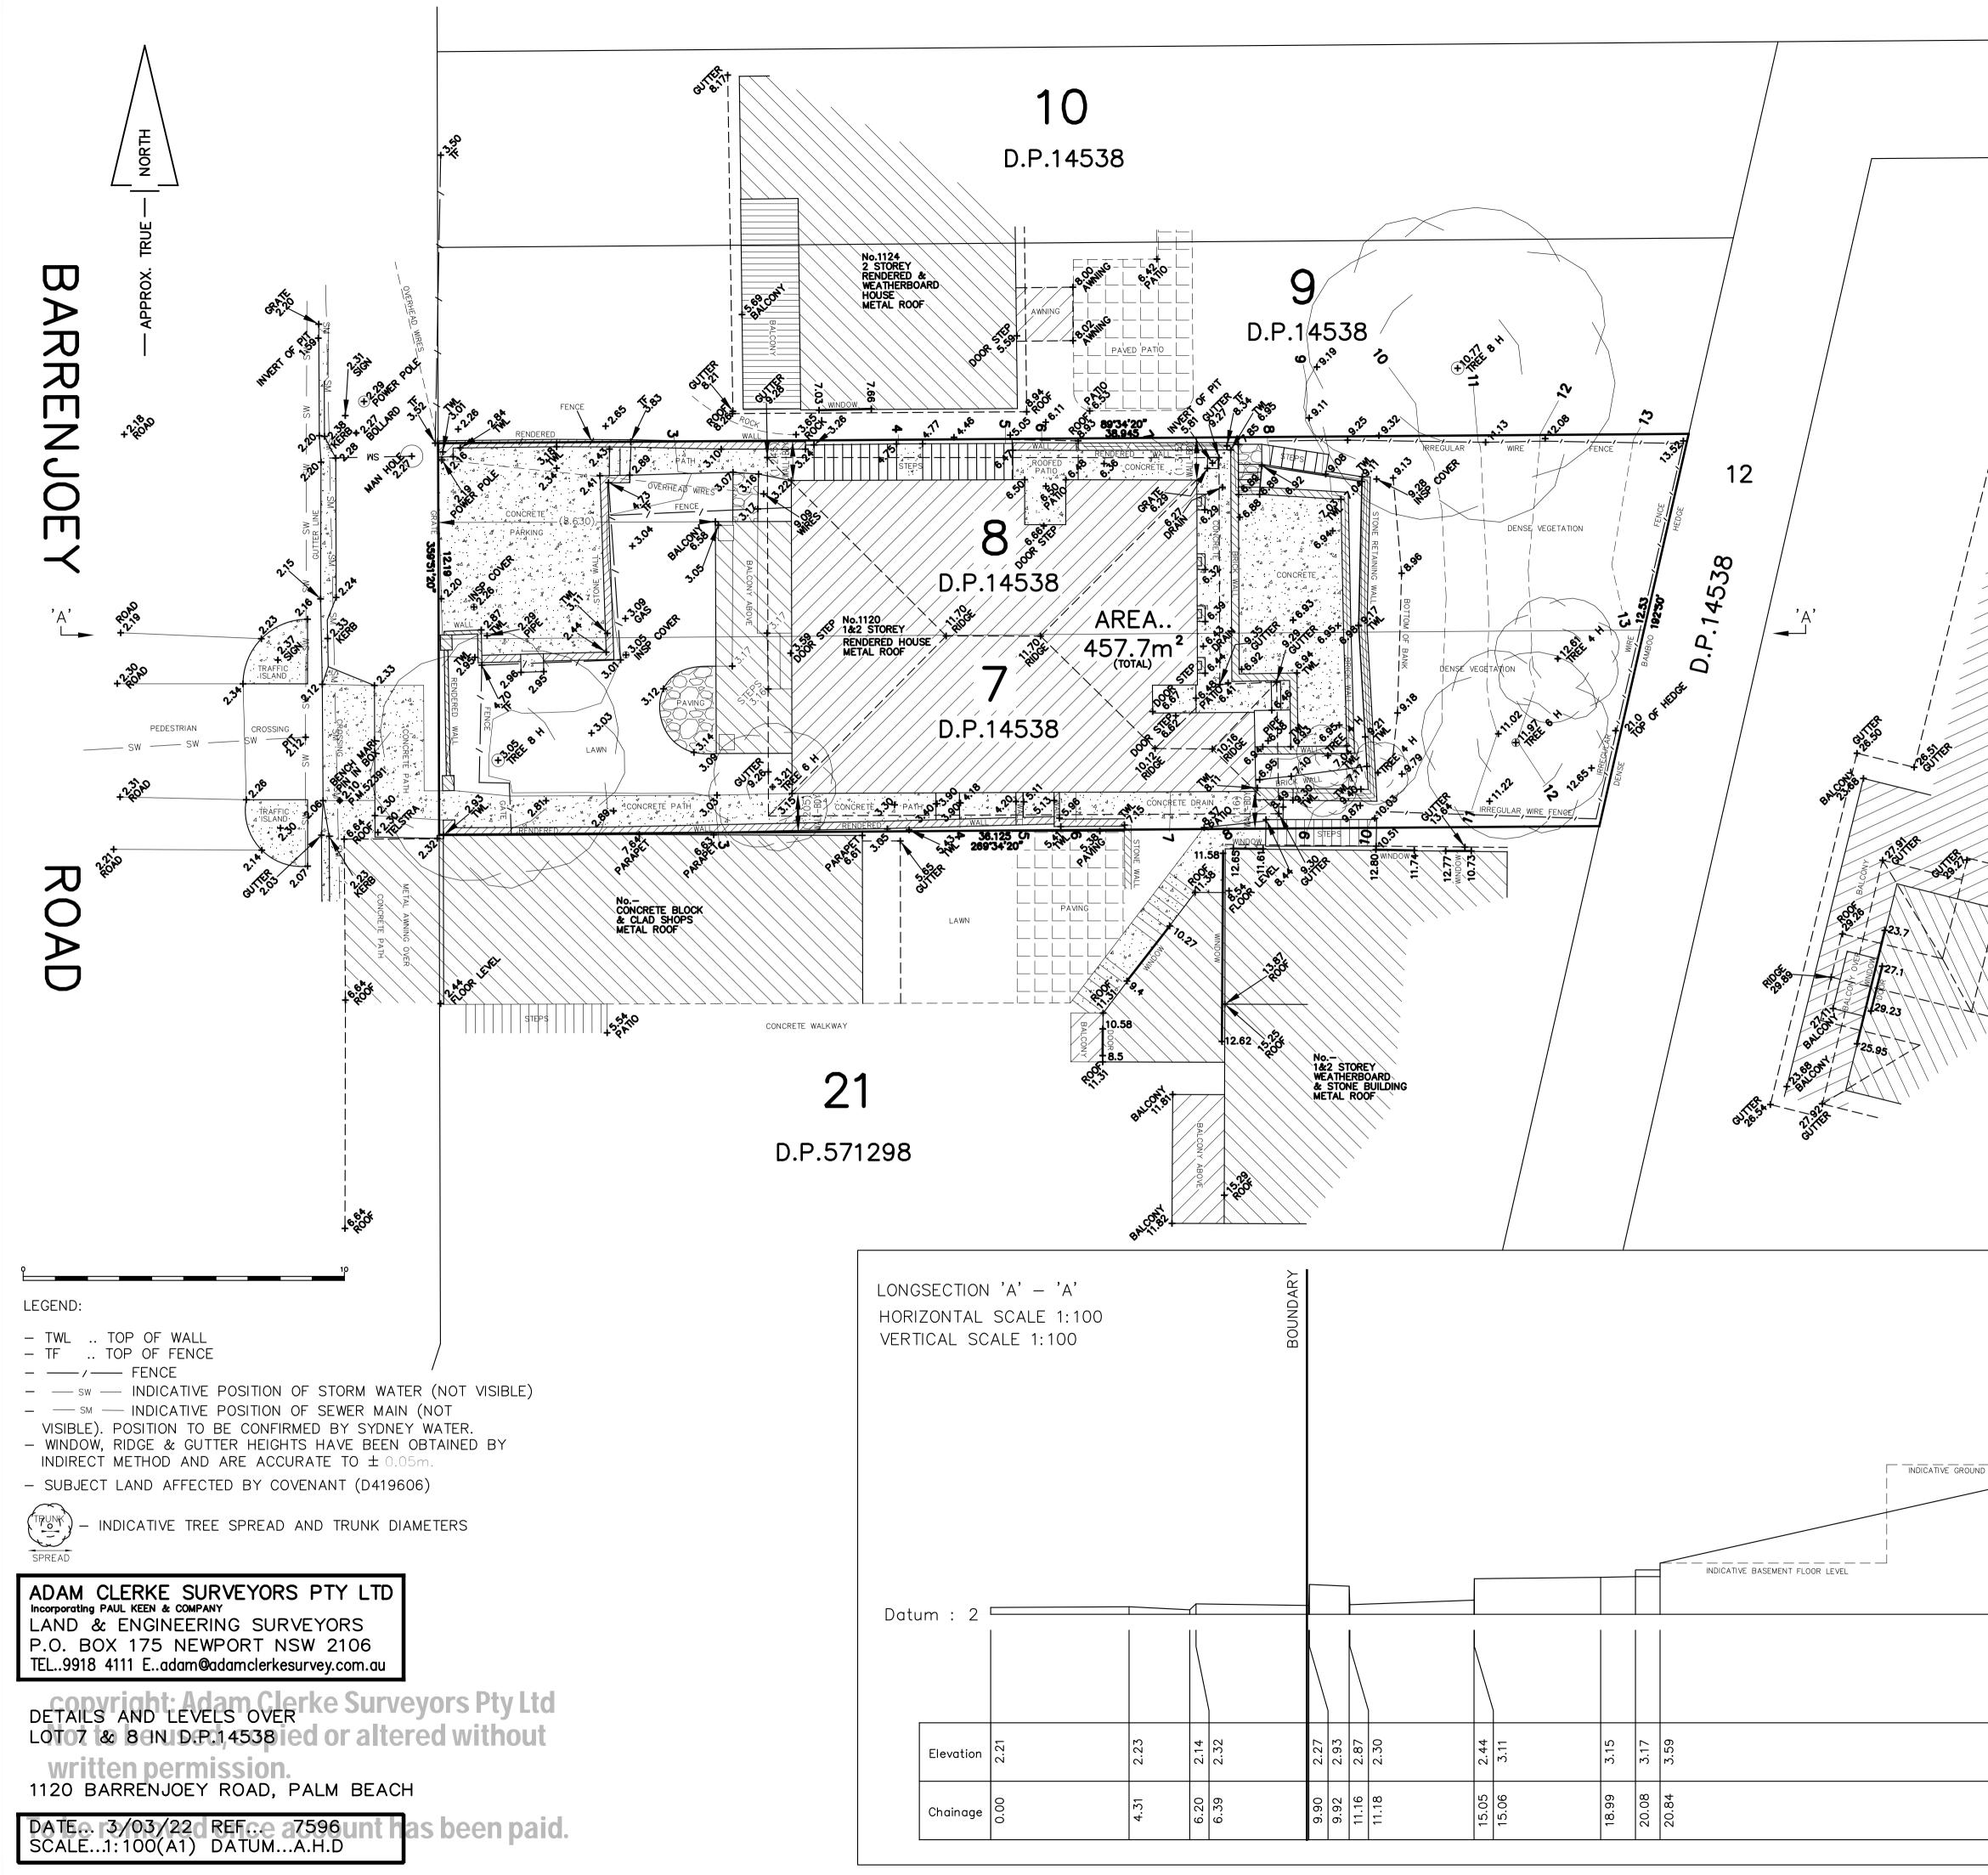

## NOTES:

- BOUNDARY SURVEY HAS BEEN UNDERTAKEN. SURVEY MARKS SHOULD BE PLACED IF EXCAVATION, CONSTRUCTION OR STRUCTURES ARE TO BE ERECTED ON OR NEAR THE BOUNDARIES.
- EXCEPT WHERE SHOWN BY DIMENSIONS LOCATION OF DETAIL
  WITH RESPECT TO BOUNDARIES IS INDICATIVE ONLY.
  TREE SPREADS & HEIGHTS ARE INDICATIVE ONLY.
- ONLY VISIBLE SERVICES HAVE BEEN SHOWN.
- UNDERGROUND SERVICES HAVE NOT BEEN LOCATED. NOTIFICATION OF ALL RELEVANT AUTHORITIES SHOULD BE UNDERTAKEN BEFORE CARRYING OUT ANY CONSTRUCTION ACTIVITY IN OR NEAR THE SURVEYED AREA. DIAL BEFORE YOU DIG SERVICES (ph1100) SHOULD BE CONTACTED.
- CONTOUR INTERVAL 1 METRE. CONTOURS ARE INDICATIVE ONLY. SPOT LEVELS SHOULD BE ADOPTED FOR DESIGN AND CALCULATION PURPOSES. CRITICAL SPOT LEVELS SHOULD BE CONFIRMED WITH SURVEYOR.
- DO NOT SCALE FROM THIS PLAN. DIMENSIONS SHOULD BE USED.
  NO PART OF THIS SURVEY MAY BE REPRODUCED, STORED IN A RETRIEVAL SYSTEM OR TRANSMITTED IN ANY FORM, WITHOUT THE WRITTEN PERMISSION OF THE COPYRIGHT OWNER EXCEPT AS PERMITTED BY THE COPYRIGHT ACT 1968.
- ANY PERMITTED DOWNLOADING, ELECTRONIC STORAGE, DISPLAY, PRINT, COPY OR REPRODUCTION OF THIS SURVEY SHOULD CONTAIN NO ALTERATION OR ADDITION TO THE ORIGINAL SURVEY.
   THIS NOTICE MUST NOT BE ERASED.
- ORIGIN OF LEVELS: P.M.52391 R.L 2.1 A.H.D. (SCIMS Accuracy E)
  COPYRIGHT © ADAM CLERKE SURVEYORS PTY LTD 2022
  THIS PLAN HAS BEEN PREPARED FOR THE EXCLUSIVE USE OF
- THIS PLAN HAS BEEN PREPARED FOR THE EXCLUSIVE USE OF BRUCE & JANECE FORSTER
   PLAN PREPARED BY REGISTERED SURVEYOR FOR DEVELOPMENT APPLICATION PURPOSES ONLY.

## **/** D.P.620515

+ 304114115

| ND FLOOR LEVEL |       |       |       |       |       |       |       |       |       |       |       | BOUNDARY |
|----------------|-------|-------|-------|-------|-------|-------|-------|-------|-------|-------|-------|----------|
|                |       |       |       | )     |       |       |       |       |       | )     |       |          |
|                | 6.42  | 6.37  | 6.94  | 6.91  | 6.95  | 6.96  | 6.97  | 6.99  | 9.17  | 9.05  | 11.58 | 13.01    |
|                | 33.47 | 34.37 | 34.54 | 34.77 | 37.86 | 38.03 | 38.26 | 38.50 | 38.52 | 39.78 | 43.34 | 46.89    |