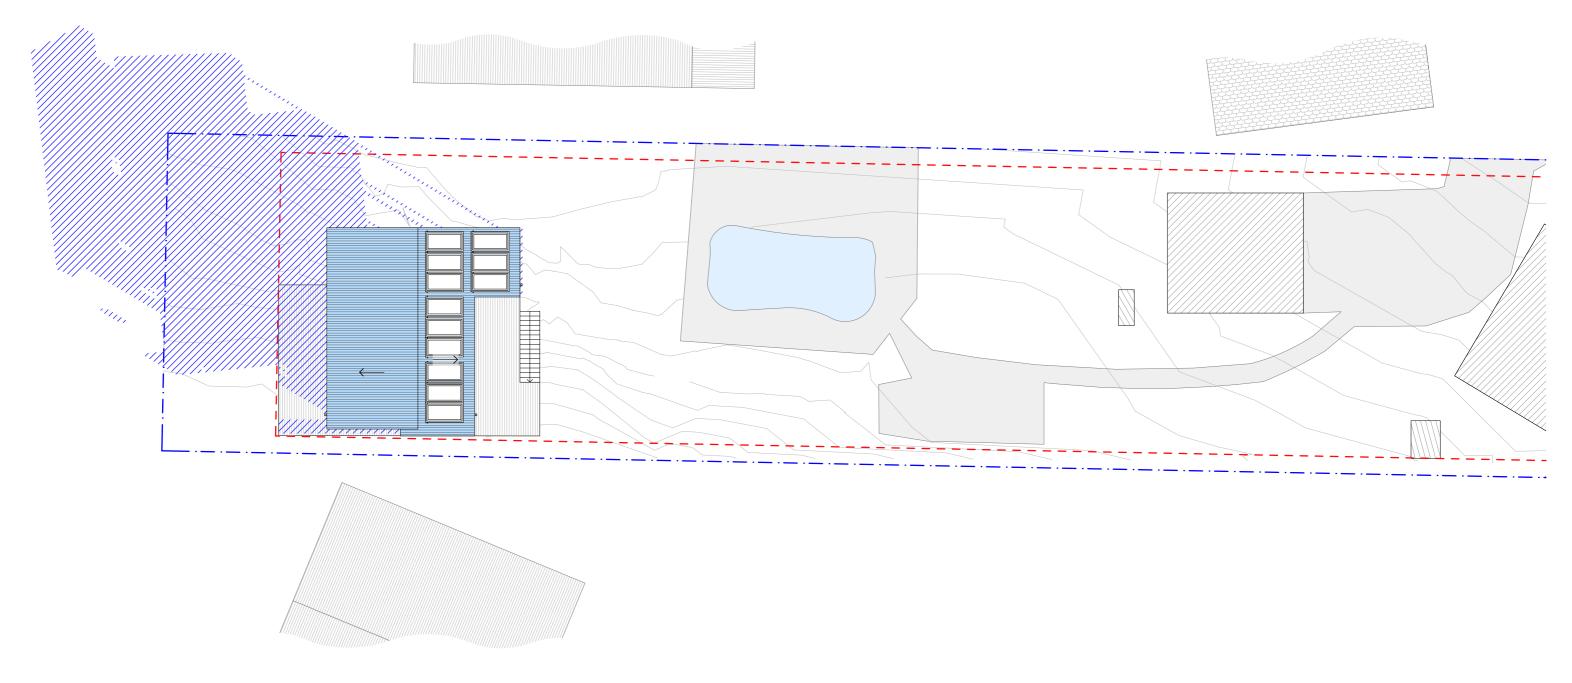

NEIGHBOURING SHADOWS

CLIENT TIMOTHY & JACQUELINE MAGUIRE

PROJECT ADDRESS 89 CARAWA ROAD CROMER NSW 2099

DRAWING NO.

**DA10** 

DATE

Tuesday, 9 April 2019

DRAWING NAME WINTER SOLSTICE 9AM