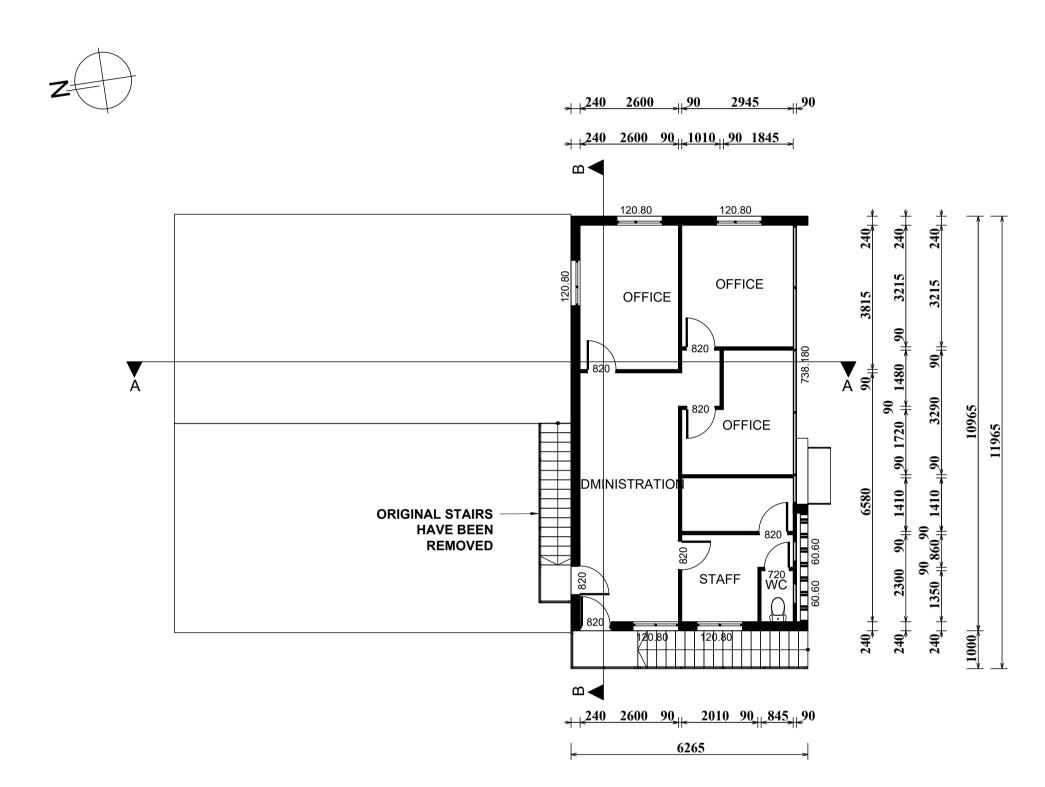

A ISSUED FOR DA Sep. 27, 22

FELIPE VENEGAS **63 MIDDLETON RD** 

80.100

**DEMO PLAN - GROUND FLOOR** 

**SCALE 1:100** 

LEGEND: EXISTING WORKS TO BE REMOVED

**DEMO PLAN - 1ST FLOOR** 

**SCALE 1:100** 

LEGEND: EXISTING WORKS TO BE REMOVED

**GENERAL NOTES** •BUILDER TO CONFIRM ALL LEVELS AND DIMENSIONS ON SITE BEFORE WORK BEGINS •ALL WORK TO BE IN ACCORDANCE WITH LOCAL AUTHORITIES REQUIREMENTS AND B.C.A. REQUIREMENTS. CONNECT DP'S TO EXISTING STORMWATER SYSTEM. ALL STRUCTURAL DETAILS TO ENGINEERS SPECIFICATIONS