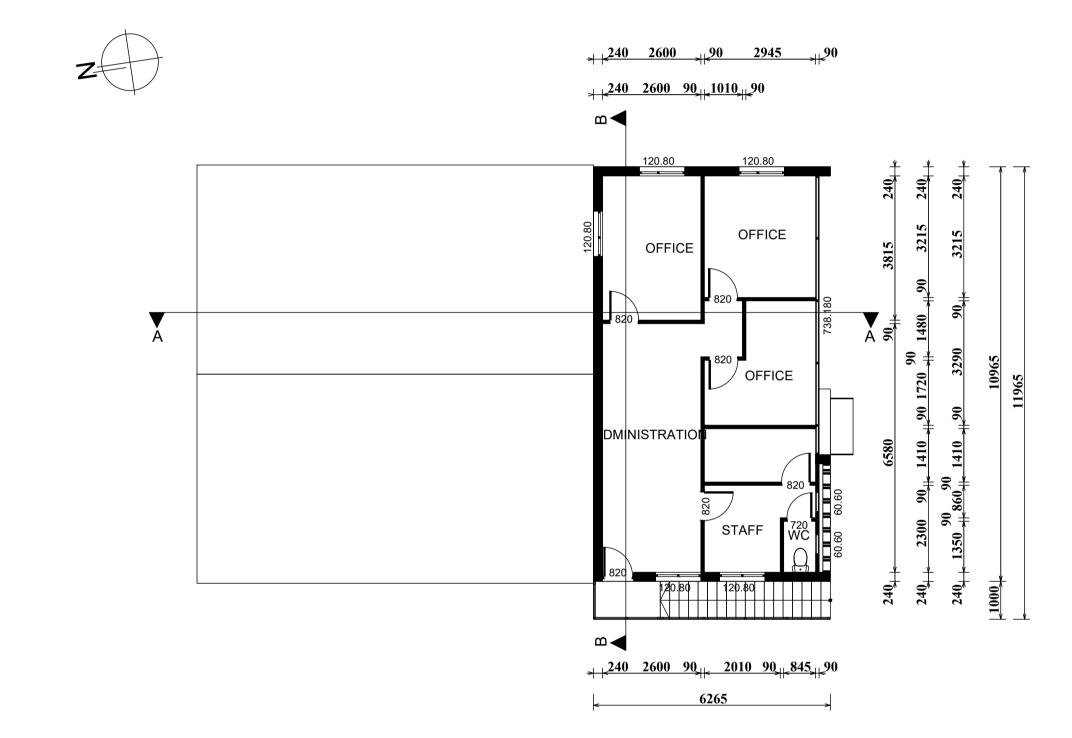

GROUND FLOOR PLAN - PROPOSED SCALE 1:100

NUIE:
THIS DRAWING IS PROVIDED FOR INFORMATIONAL PURPOSES ONLY. IF USED FOR CONSTRUCTION. THE CONTRACTOR ASSUMES ALL RESPONSIBILITY FOR LOCAL CODE COMPLIANCE. ALL DRAWINGS, PLANS, SKETCHES ETC. ARE PROVIDED TO OUR CLIENTS BASED UPON INFORMATION PROVIDED BY THE CLIENT AND DRAWN IN ACCORDANCE WITH COMMON BUILDING PRACTICES AND LOCAL CODES. NONE OF THE EMPLOYEES OF DRAFTING HELP ARE REGISTERED ARCHITECTS, ENGINEERS OR LAND SURVEYORS. ALL DIMENSIONS AND SPECIFICATIONS SHOULD BE VERIFIED BY CLIENT AND/OR CONTRACTOR BEFORE ACTUAL CONSTRUCTION BEGINS. IF DIMENSIONS AND SPECIFICATIONS ARE NOT VERIFIED BY CLIENT AND/OR CONTRACTOR BEFORE ACTUAL CONSTRUCTION BEGINS DRAFTING HELP WILL BE HELD HARMLESS. DRAFTINGHELP ASSUMES NO LIABILITY FOR CHANGES AND/OR REVISIONS MADE TO PLANS BY CLIENT AND/OR CONTRACTOR.

CROMER 2099

ARCHITECTURAL DRAFTING 3D VISUALISATION DEVELOPMENT APPLICATION ASSISTANCE

COUNCIL COMPLIANT PLANS

LEGEND:

EXISTING BUILDING OUTLINE

GROUND FLOOR PLAN - ORIGINAL PLAN SCALE 1:100

GROUND FLOOR PLAN - PROPOSED
SCALE 1:100