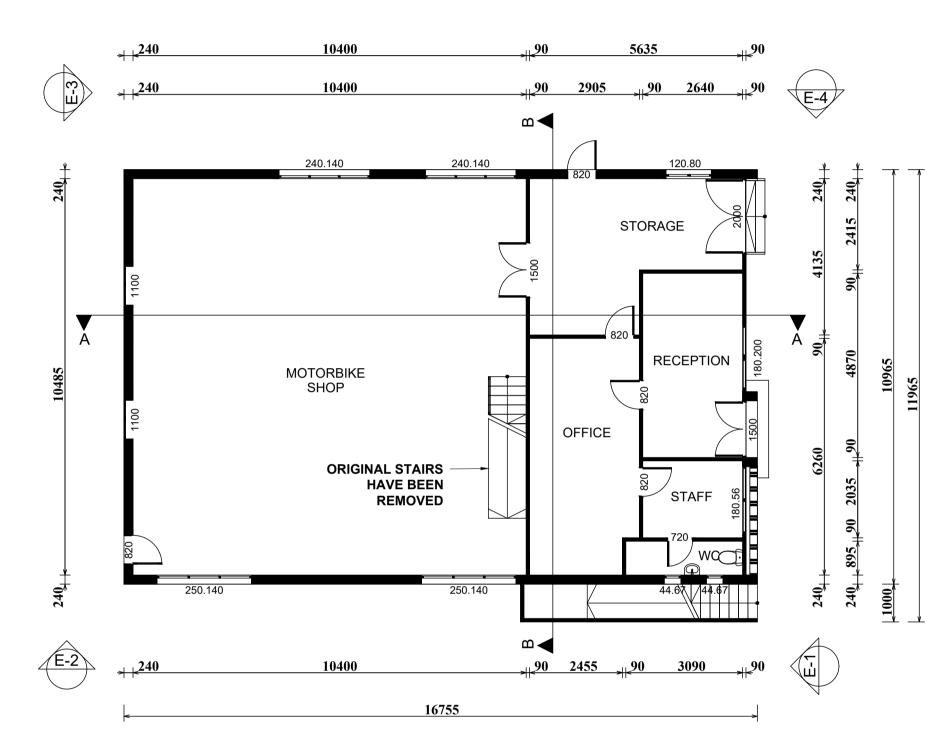

\*\*BUILDER TO CONFIRM ALL LEVELS AND DIMENSIONS ON THE YOUNG BEFORE YOUNG BEFORE

ISSUED FOR DA Sep. 27, 22 DRAFTING HELP

5/470 Sydney Rd Balgowlah 2093 NSW www.draftinghelp.com.au 02 87763474

GROUND FLOOR PLAN - ORIGINAL SCALE 1:100

GROUND FLOOR PLAN - PROPOSED SCALE 1:100

NUIE:
THIS DRAWING IS PROVIDED FOR INFORMATIONAL PURPOSES ONLY. IF USED FOR CONSTRUCTION. THE CONTRACTOR ASSUMES ALL RESPONSIBILITY FOR LOCAL CODE COMPLIANCE. ALL DRAWINGS, PLANS, SKETCHES ETC. ARE PROVIDED TO OUR CLIENTS BASED UPON INFORMATION PROVIDED BY THE CLIENT AND DRAWN IN ACCORDANCE WITH COMMON BUILDING PRACTICES AND LOCAL CODES. NONE OF THE EMPLOYEES OF DRAFTING HELP ARE REGISTERED ARCHITECTS, ENGINEERS OR LAND SURVEYORS. ALL DIMENSIONS AND SPECIFICATIONS SHOULD BE VERIFIED BY CLIENT AND/OR CONTRACTOR BEFORE ACTUAL CONSTRUCTION BEGINS. IF DIMENSIONS AND SPECIFICATIONS ARE NOT VERIFIED BY CLIENT AND/OR CONTRACTOR BEFORE ACTUAL CONSTRUCTION BEGINS DRAFTING HELP WILL BE HELD HARMLESS. DRAFTINGHELP ASSUMES NO LIABILITY FOR CHANGES AND/OR REVISIONS MADE TO PLANS BY CLIENT AND/OR CONTRACTOR.

CROMER 2099

ARCHITECTURAL DRAFTING 3D VISUALISATION DEVELOPMENT APPLICATION ASSISTANCE

COUNCIL COMPLIANT PLANS

LEGEND:

EXISTING BUILDING OUTLINE

GROUND FLOOR PLAN - ORIGINAL PLAN SCALE 1:100

GROUND FLOOR PLAN - PROPOSED
SCALE 1:100