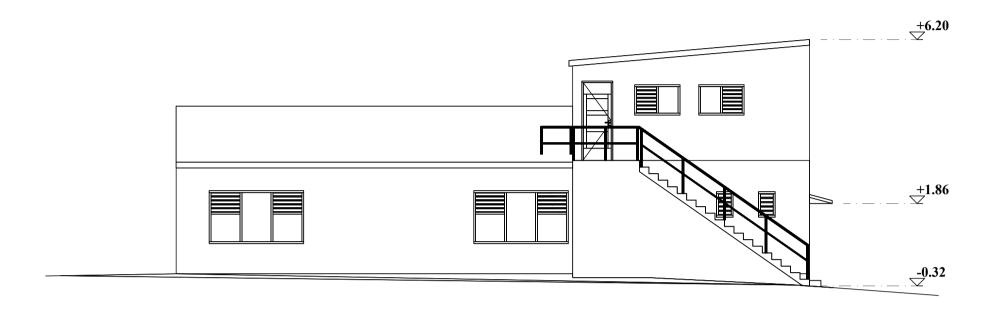

# EAST ELEVATION - EXISTING SCALE 1:100

EAST ELEVATION - PROPOSED SCALE 1:100

63 MIDDLETON RD CROMER 2099

FELIPE VENEGAS

SECTION A - EXISTING
SCALE 1:100

SECTION A - PROPOSED

SCALE 1:100

NUTE:
THIS DRAWING IS PROVIDED FOR INFORMATIONAL PURPOSES ONLY. IF USED FOR CONSTRUCTION. THE CONTRACTOR ASSUMES ALL RESPONSIBILITY FOR LOCAL CODE COMPLIANCE. ALL DRAWINGS, PLANS, SKETCHES ETC. ARE PROVIDED TO OUR CLIENTS BASED UPON INFORMATION PROVIDED BY THE CLIENT AND DRAWN IN ACCORDANCE WITH COMMON BUILDING PRACTICES AND LOCAL CODES. NONE OF THE EMPLOYEES OF DRAFTING HELP ARE REGISTERED ARCHITECTS, ENGINEERS OR LAND SURVEYORS. ALL DIMENSIONS AND SPECIFICATIONS SHOULD BE VERIFIED BY CLIENT AND/OR CONTRACTOR BEFORE ACTUAL CONSTRUCTION BEGINS. IF DIMENSIONS AND SPECIFICATIONS ARE NOT VERIFIED BY CLIENT AND/OR CONTRACTOR BEFORE ACTUAL CONSTRUCTION BEGINS DRAFTING HELP WILL BE HELD HARMLESS. DRAFTINGHELP ASSUMES NO LIABILITY FOR CHANGES AND/OR REVISIONS MADE TO PLANS BY CLIENT AND/OR CONTRACTOR.