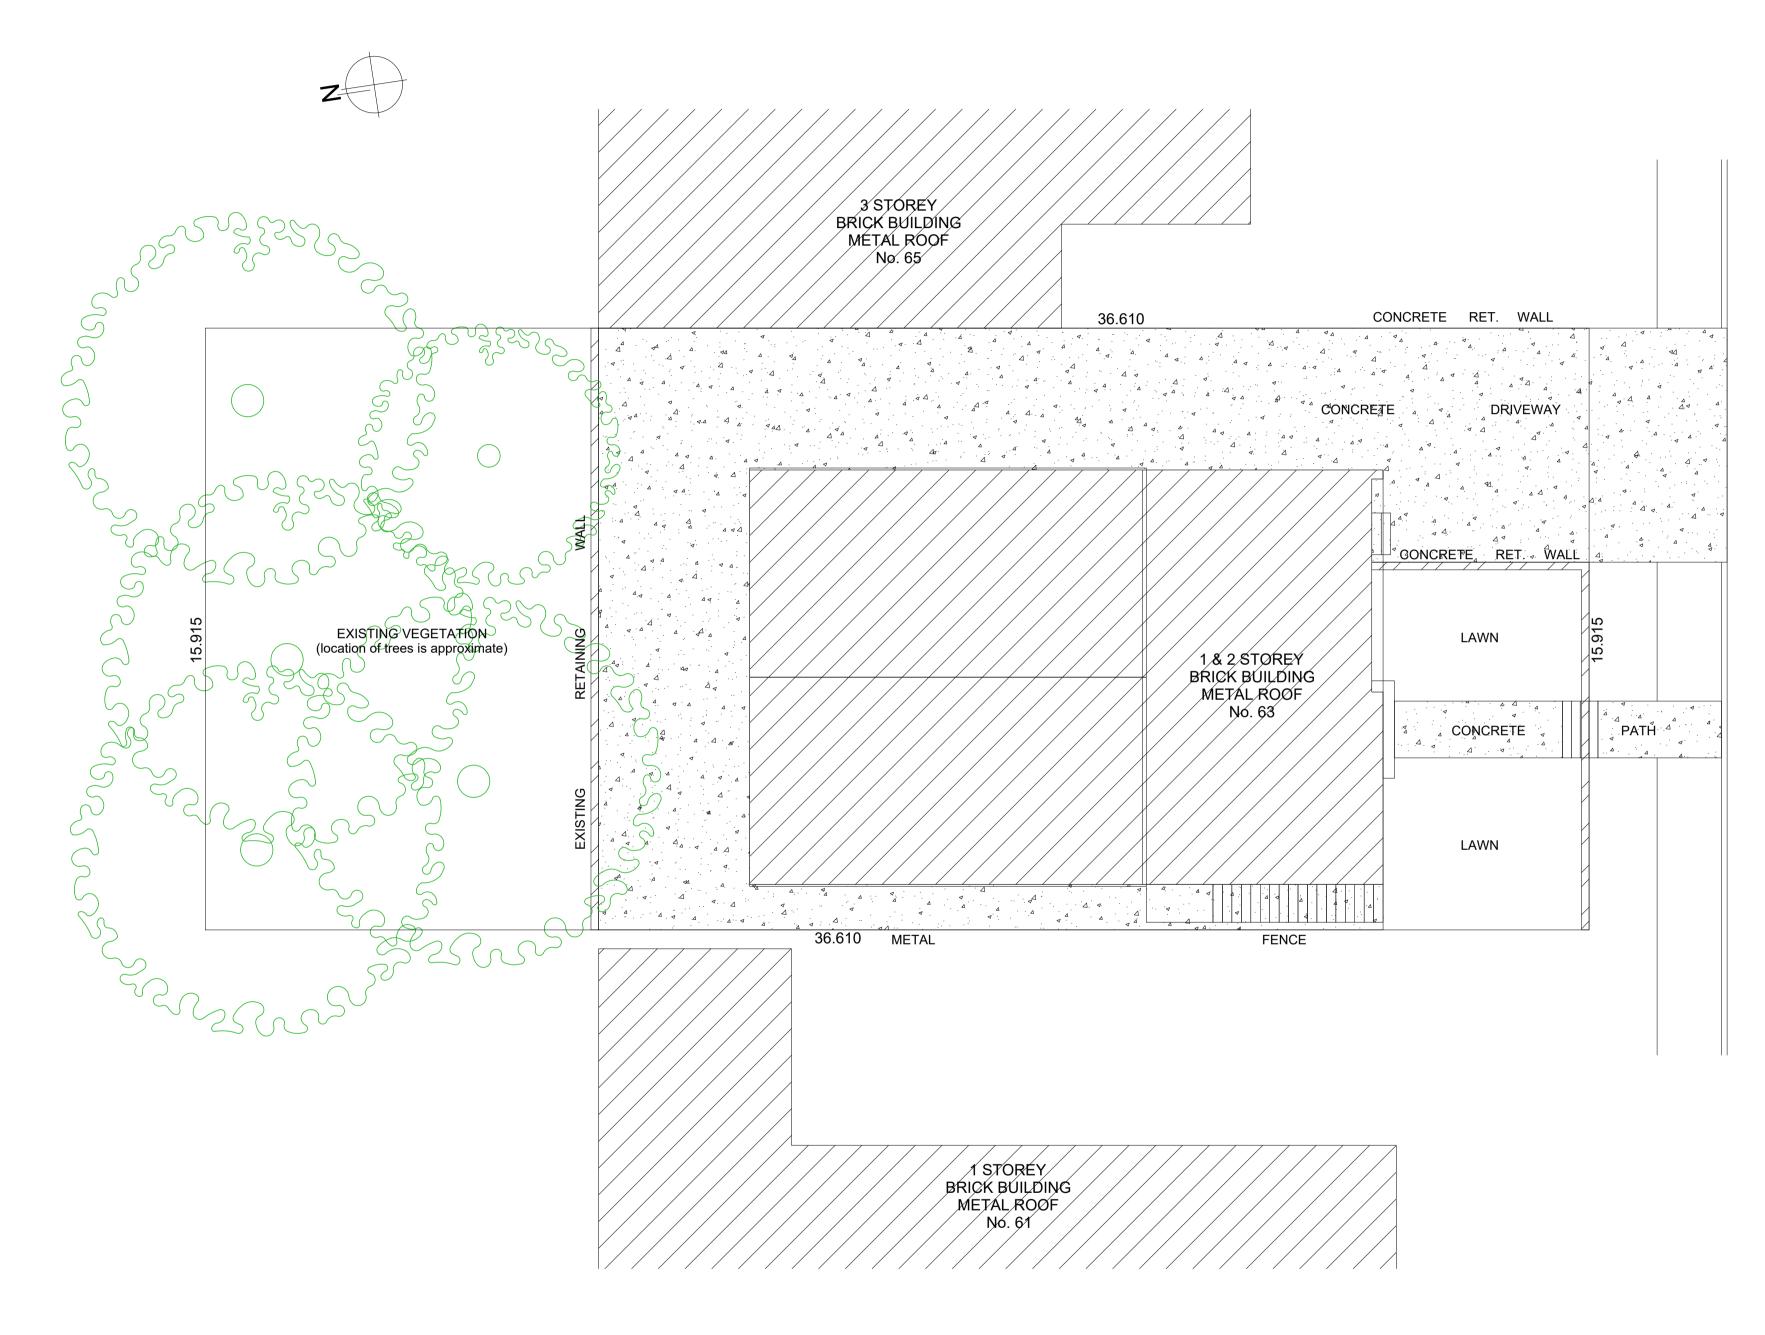

### BUILDING INFORMATION PLANS

FV MOTORCYCLES PTY LTD 63 MIDDLETON RD, CROMER 2099.

SITE PLAN PLAN - EXISTING / PROPOSED

SCALE 1:100

GENERAL NOTES

\*BUILDER TO CONFIRM ALL LEVELS AND DIMENSIONS ON SITE BEFORE YOUNG BEFORE YOUNG BEFORE

Project ADDITIONS AND ALTERATIONS

Date 27-Sep-22

Scale AS SHOWN

DP No. \_\_\_\_\_

LOT No. \_\_\_\_\_

LOT No. \_\_\_\_\_

The project Name and Address

FELIPE VENEGAS 63 MIDDLETON RD CROMER 2099

CROMER 2099

ARCHITECTURAL DRAFTING 3D VISUALISATION DEVELOPMENT APPLICATION ASSISTANCE

COUNCIL COMPLIANT PLANS

LEGEND:

EXISTING BUILDING OUTLINE

GROUND FLOOR PLAN - ORIGINAL PLAN SCALE 1:100

GROUND FLOOR PLAN - PROPOSED
SCALE 1:100

63 MIDDLETON I CROMER 2099

GENERAL NOTES

•BUILDER TO CONFIRM ALL LEVELS AND DIMENSIONS ON SITE BEFORE WORK BEGINS

•ALL WORK TO BE IN ACCORDANCE WITH LOCAL AUTHORITIES REQUIREMENTS AND B.C.A. REQUIREMENTS.

•CONNECT DP'S TO EXISTING STORMWATER SYSTEM. ALL STRUCTURAL DETAILS TO ENGINEERS SPECIFICATIONS

1:100
R SYSTEM.
PPECIFICATIONS

2m
0
2m
0
2m
4m
6m
8m
10m

NOTE:
THIS DRAWING IS PROVIDED FOR INFORMATIONAL PURPOSES ONLY. IF USED FOR CONSTRUCTION. THE CONTRACTOR ASSUMES ALL RESPONSIBILITY FOR LOCAL CODE COMPLIANCE. ALL DRAWINGS, PLANS, SKETCHES ETC. ARE PROVIDED TO OUR CLIENTS BASED UPON INFORMATION PROVIDED BY THE CLIENT AND DRAWN IN ACCORDANCE WITH COMMON BUILDING PRACTICES AND LOCAL CODES. NONE OF THE EMPLOYEES OF DRAFTING HELP ARE REGISTERED ARCHITECTS, ENGINEERS OR LAND SURVEYORS. ALL DIMENSIONS AND SPECIFICATIONS SHOULD BE VERIFIED BY CLIENT AND/OR CONTRACTOR BEFORE ACTUAL CONSTRUCTION BEGINS. IF DIMENSIONS AND SPECIFICATIONS ARE NOT VERIFIED BY CLIENT AND/OR CONTRACTOR BEFORE ACTUAL CONSTRUCTION BEGINS DRAFTING HELP WILL BE HELD HARMLESS. DRAFTINGHELP ASSUMES NO LIABILITY FOR CHANGES AND/OR REVISIONS MADE TO PLANS BY CLIENT AND/OR CONTRACTOR.