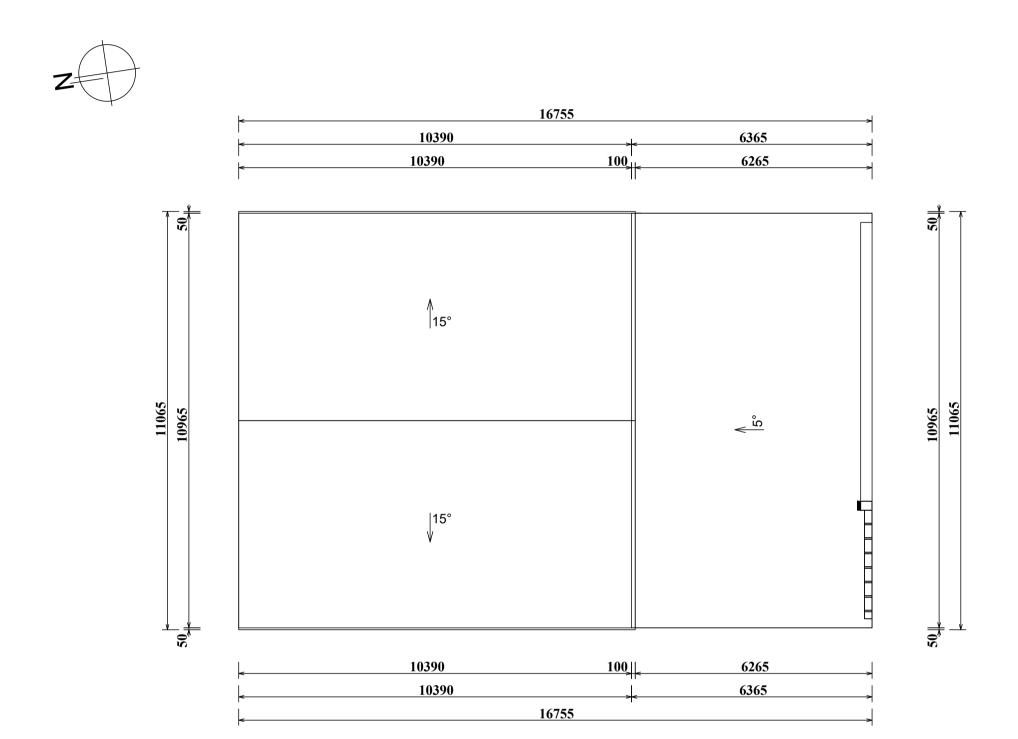

### BUILDING INFORMATION PLANS

FV MOTORCYCLES PTY LTD 63 MIDDLETON RD, CROMER 2099.

SITE PLAN PLAN - EXISTING / PROPOSED

SCALE 1:100

GENERAL NOTES

\*BUILDER TO CONFIRM ALL LEVELS AND DIMENSIONS ON SITE BEFORE YOUNG BEFORE YOUNG BEFORE