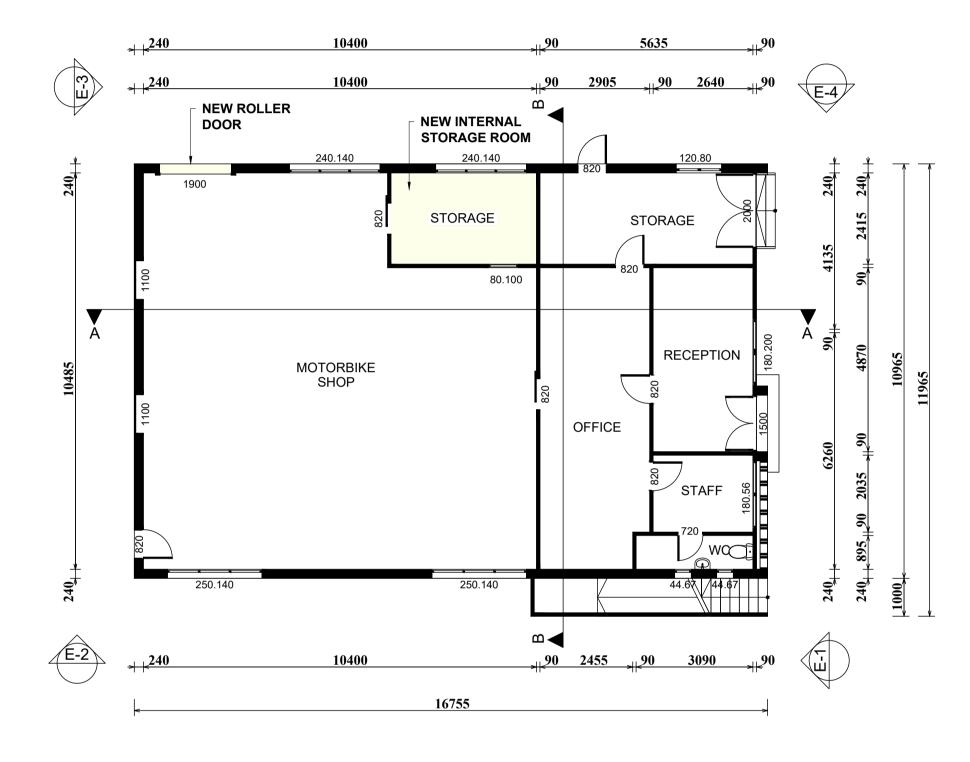

GROUND FLOOR PLAN - PROPOSED SCALE 1:100

NUIE:
THIS DRAWING IS PROVIDED FOR INFORMATIONAL PURPOSES ONLY. IF USED FOR CONSTRUCTION. THE CONTRACTOR ASSUMES ALL RESPONSIBILITY FOR LOCAL CODE COMPLIANCE. ALL DRAWINGS, PLANS, SKETCHES ETC. ARE PROVIDED TO OUR CLIENTS BASED UPON INFORMATION PROVIDED BY THE CLIENT AND DRAWN IN ACCORDANCE WITH COMMON BUILDING PRACTICES AND LOCAL CODES. NONE OF THE EMPLOYEES OF DRAFTING HELP ARE REGISTERED ARCHITECTS, ENGINEERS OR LAND SURVEYORS. ALL DIMENSIONS AND SPECIFICATIONS SHOULD BE VERIFIED BY CLIENT AND/OR CONTRACTOR BEFORE ACTUAL CONSTRUCTION BEGINS. IF DIMENSIONS AND SPECIFICATIONS ARE NOT VERIFIED BY CLIENT AND/OR CONTRACTOR BEFORE ACTUAL CONSTRUCTION BEGINS DRAFTING HELP WILL BE HELD HARMLESS. DRAFTINGHELP ASSUMES NO LIABILITY FOR CHANGES AND/OR REVISIONS MADE TO PLANS BY CLIENT AND/OR CONTRACTOR.

CROMER 2099

ARCHITECTURAL DRAFTING 3D VISUALISATION DEVELOPMENT APPLICATION ASSISTANCE

COUNCIL COMPLIANT PLANS

LEGEND:

EXISTING BUILDING OUTLINE

GROUND FLOOR PLAN - ORIGINAL PLAN SCALE 1:100

GROUND FLOOR PLAN - PROPOSED
SCALE 1:100

63 MIDDLETON I CROMER 2099

GENERAL NOTES

•BUILDER TO CONFIRM ALL LEVELS AND DIMENSIONS ON SITE BEFORE WORK BEGINS

•ALL WORK TO BE IN ACCORDANCE WITH LOCAL AUTHORITIES REQUIREMENTS AND B.C.A. REQUIREMENTS.