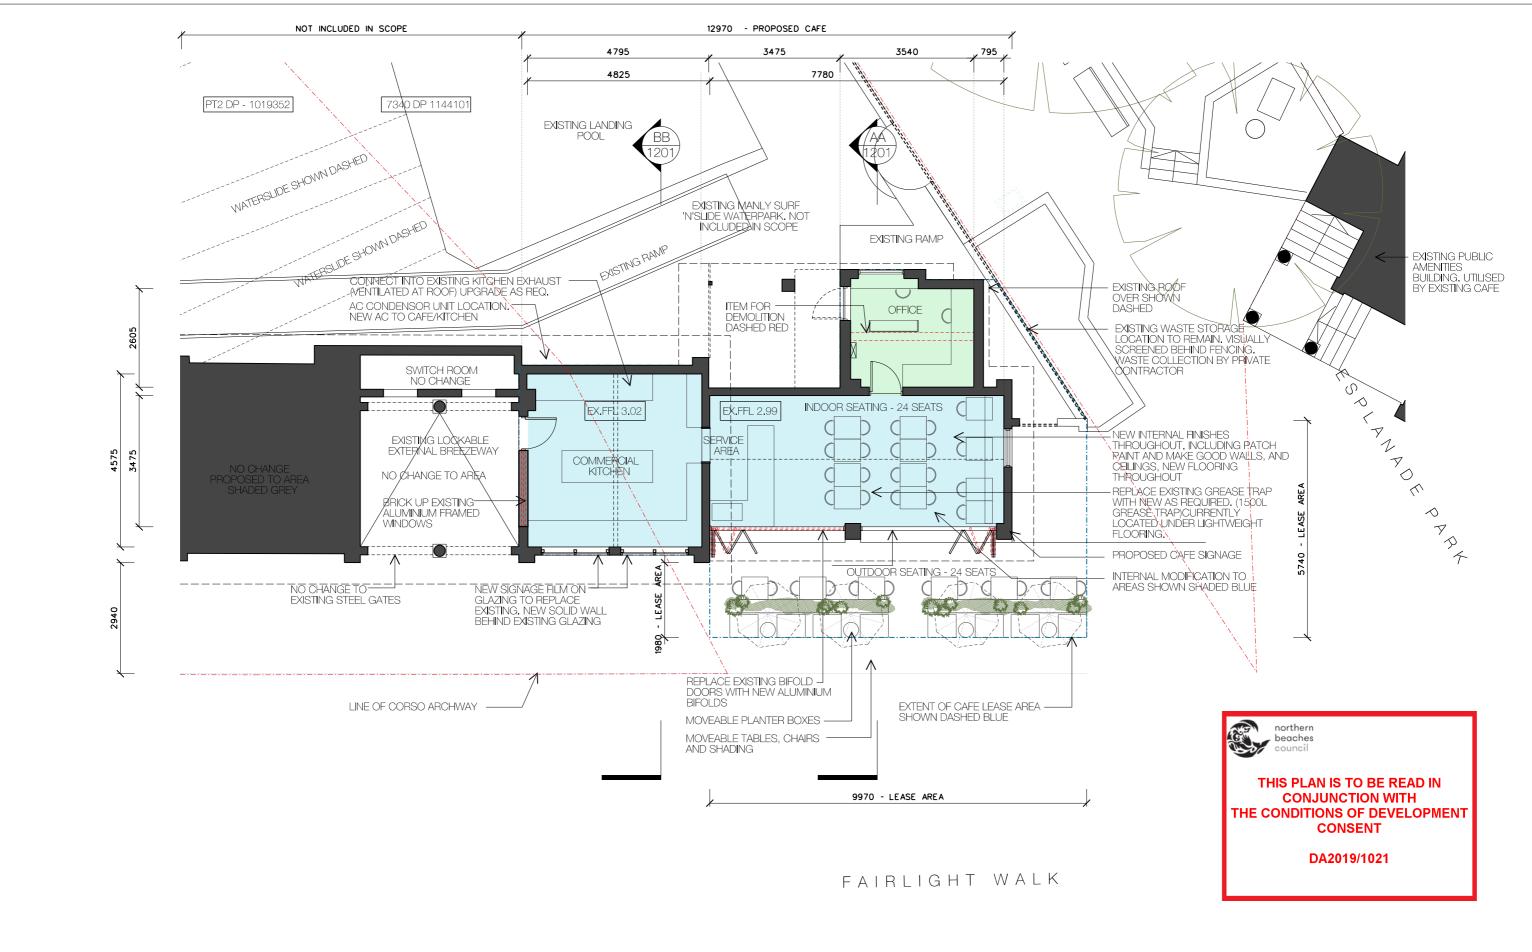

E: richard@richcarrarchitects.com.au

|  | project;<br>MANLY SLIDERZ                                                                                                                                                                                 | client<br>M & T O'SULLIVAN                            |            | drawing:<br>GROUND FLOOF |  |
|--|-----------------------------------------------------------------------------------------------------------------------------------------------------------------------------------------------------------|-------------------------------------------------------|------------|--------------------------|--|
|  | A 02.08.19 DA ISSUE A issue date description                                                                                                                                                              |                                                       |            | PLAN                     |  |
|  | COPYRIGHT©  This document is the property of Rich Carr Architects Pty Ltd. This drawing shall only be used for the purpose for which it was commissioned. Unauthorised use of this drawing is prohibited. |                                                       | TRUE NORTH | scale:<br>1:100 @A3      |  |
|  | Note: Do not scale from drawlings. Figured dimensions shall take precedent discrepancy shall be reported to the Architect for clarification prior to the con                                              | ce overscaled dimensions. Any nmencement of any work. |            | Om 1m 2m                 |  |