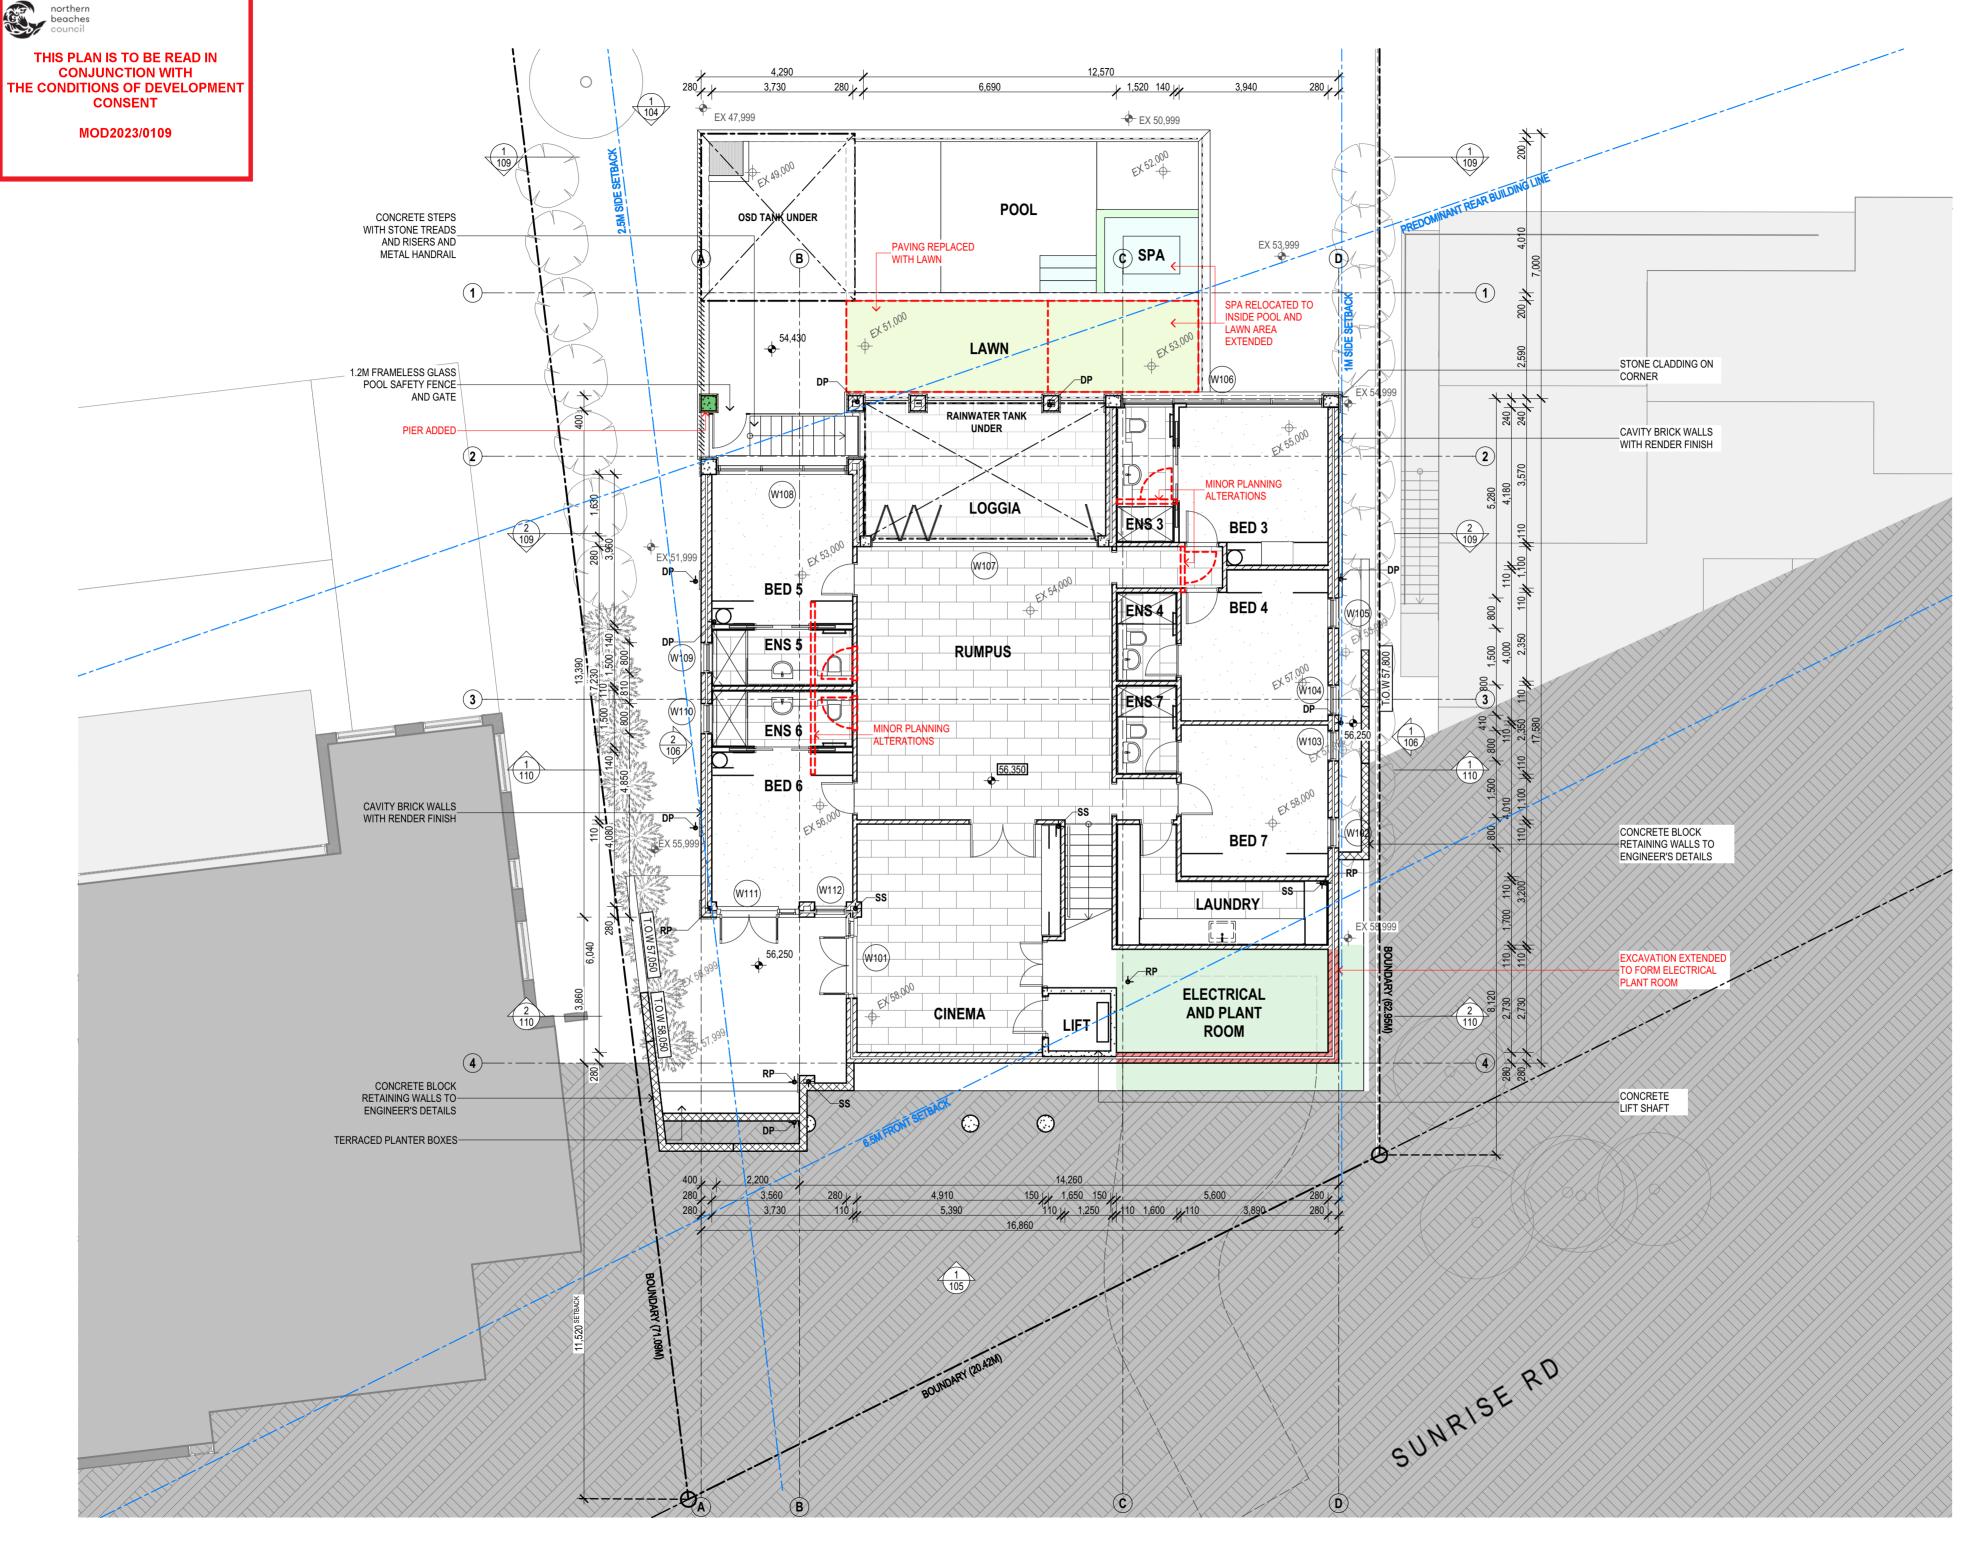

## SUSAN ROTHWELL ARCHITECTS

38 SERPENTINE RD GREENWICH N.S.W 2065 TEL: (02) 9439 2380 FAX: (02) 9901 3185 EMAIL: susan@rothwellarchitects.com.au

NEW RESIDENCE
AT 40 SUNRISE ROAD, PALM
BEACH
FOR SUSAN ROTHWELL

### ISSUE

A: FOR DA SUBMISSION

B: POOL SETBACK INCREASED, GARAGE SETBACK INCREASED, DINING ROOM SETBACK INCREASED AND FLOOR LEVELS LOWERED IN RESPONSE TO COUNCIL COMMENTS (10/21)

C: TERRACE 4 DELETED AND LIVING ROOM EXTENDED FOR 4.55 SUBMISSION (10/22)

D: FOR CC SUBMISSION (02/21)

E: TERRACE ENCLOSED, DRIVEWAY LEVELS REVISED, PERGOLA ADDED AND FIREPLACE FOR 4.55 SUBMISSION (03/21)

#### GROUND FLOOR PLAN

| SCALE             | 1:100@A2   |
|-------------------|------------|
| DATE              | 13/03/23   |
| JOB NO.           | SRSP       |
| DWG. NO.<br>DA102 | ISSUE<br>E |