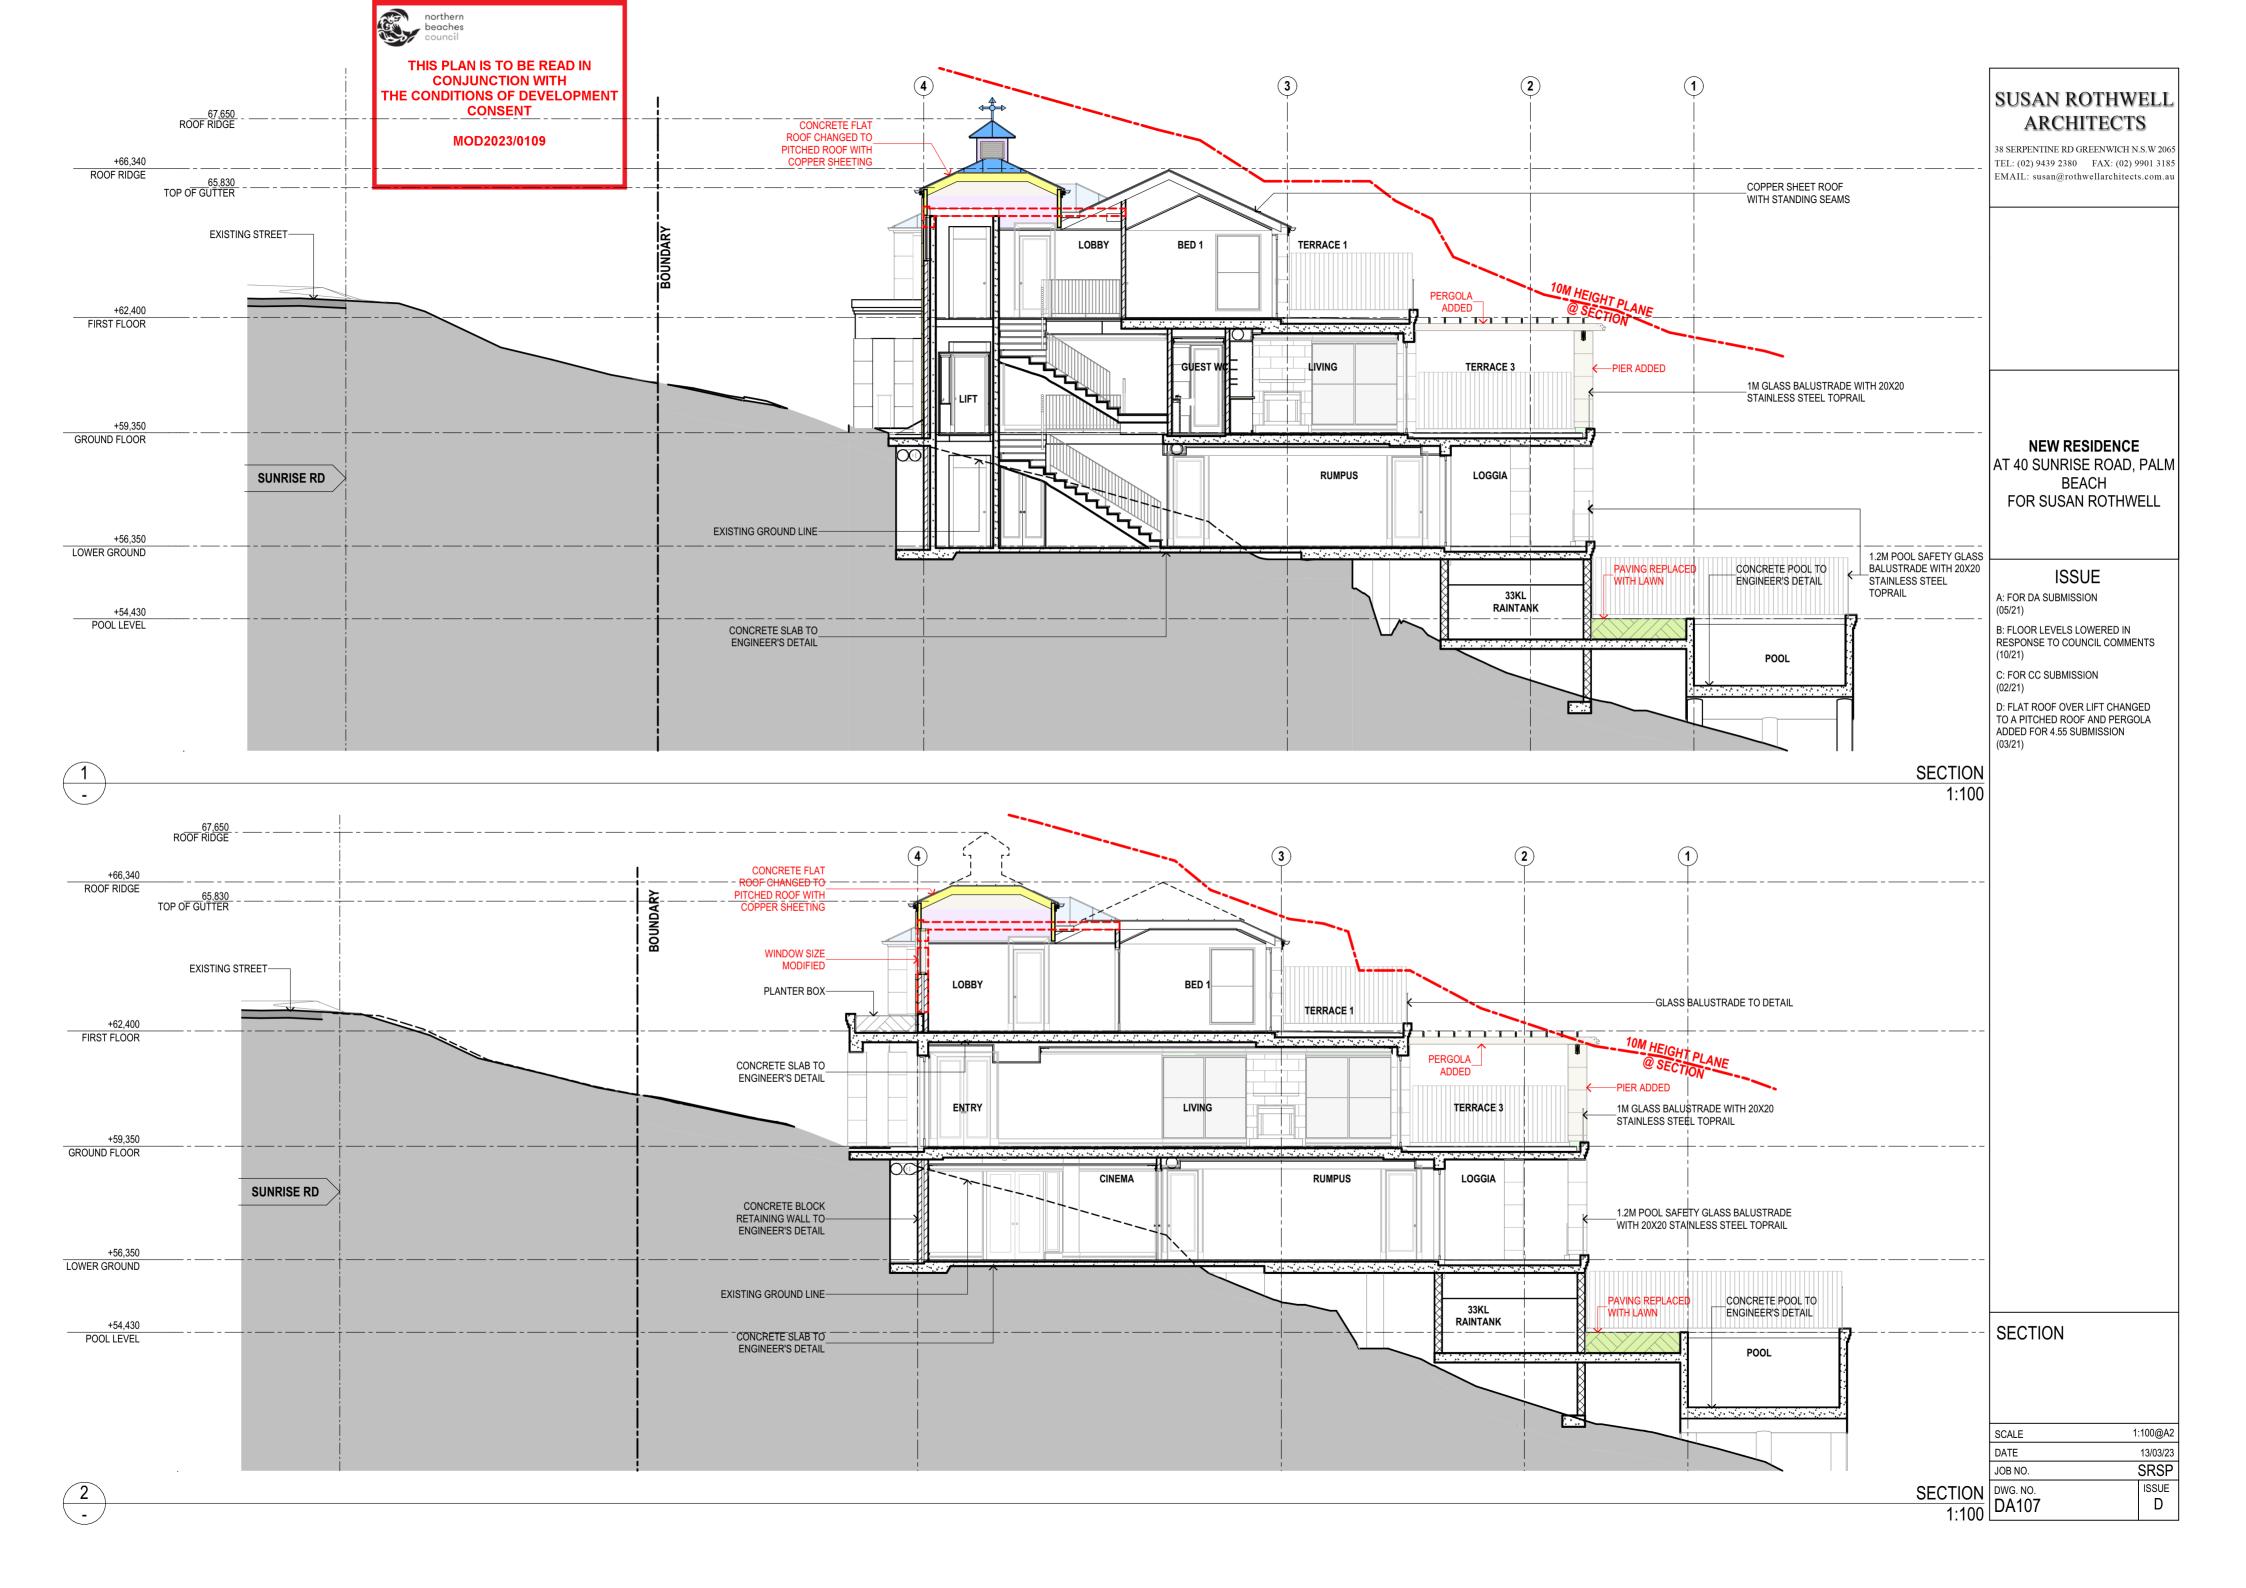

# SUSAN ROTHWELL ARCHITECTS

38 SERPENTINE RD GREENWICH N.S.W 2065 TEL: (02) 9439 2380 FAX: (02) 9901 3185 EMAIL: susan@rothwellarchitects.com.au

#### **NEW RESIDENCE**

AT 40 SUNRISE ROAD, PALM BEACH FOR SUSAN ROTHWELL

## ISSUE

A: FOR DA SUBMISSION (05/21)

B: DINING SETBACK INCREASED AND FLOOR LEVELS LOWERED IN RESPONSE TO COUNCIL COMMENTS (10/21)

C: FOR CC SUBMISSION

D: HOB ADDED TO FLAT ROOF OVER DINING, PERGOLA ADDED, ROOF MATERIAL CHANGED TO COPPER

DINING, PERGOLA ADDED, ROOF MATERIAL CHANGED TO COPPER SHEETING, CHIMNEYS SHOWN, AND FLAT ROOF OVER LIFT CHANGED TO A PITCHED ROOF FOR 4.55 SUBMISSION (03/21)

#### SECTIONS

SECTION 1:100

| CALE 1:100@A2  |            |  |
|----------------|------------|--|
| DATE 13/03/23  |            |  |
| JOB NO.        | SRSP       |  |
| DWG. NO. DA109 | ISSUE<br>D |  |