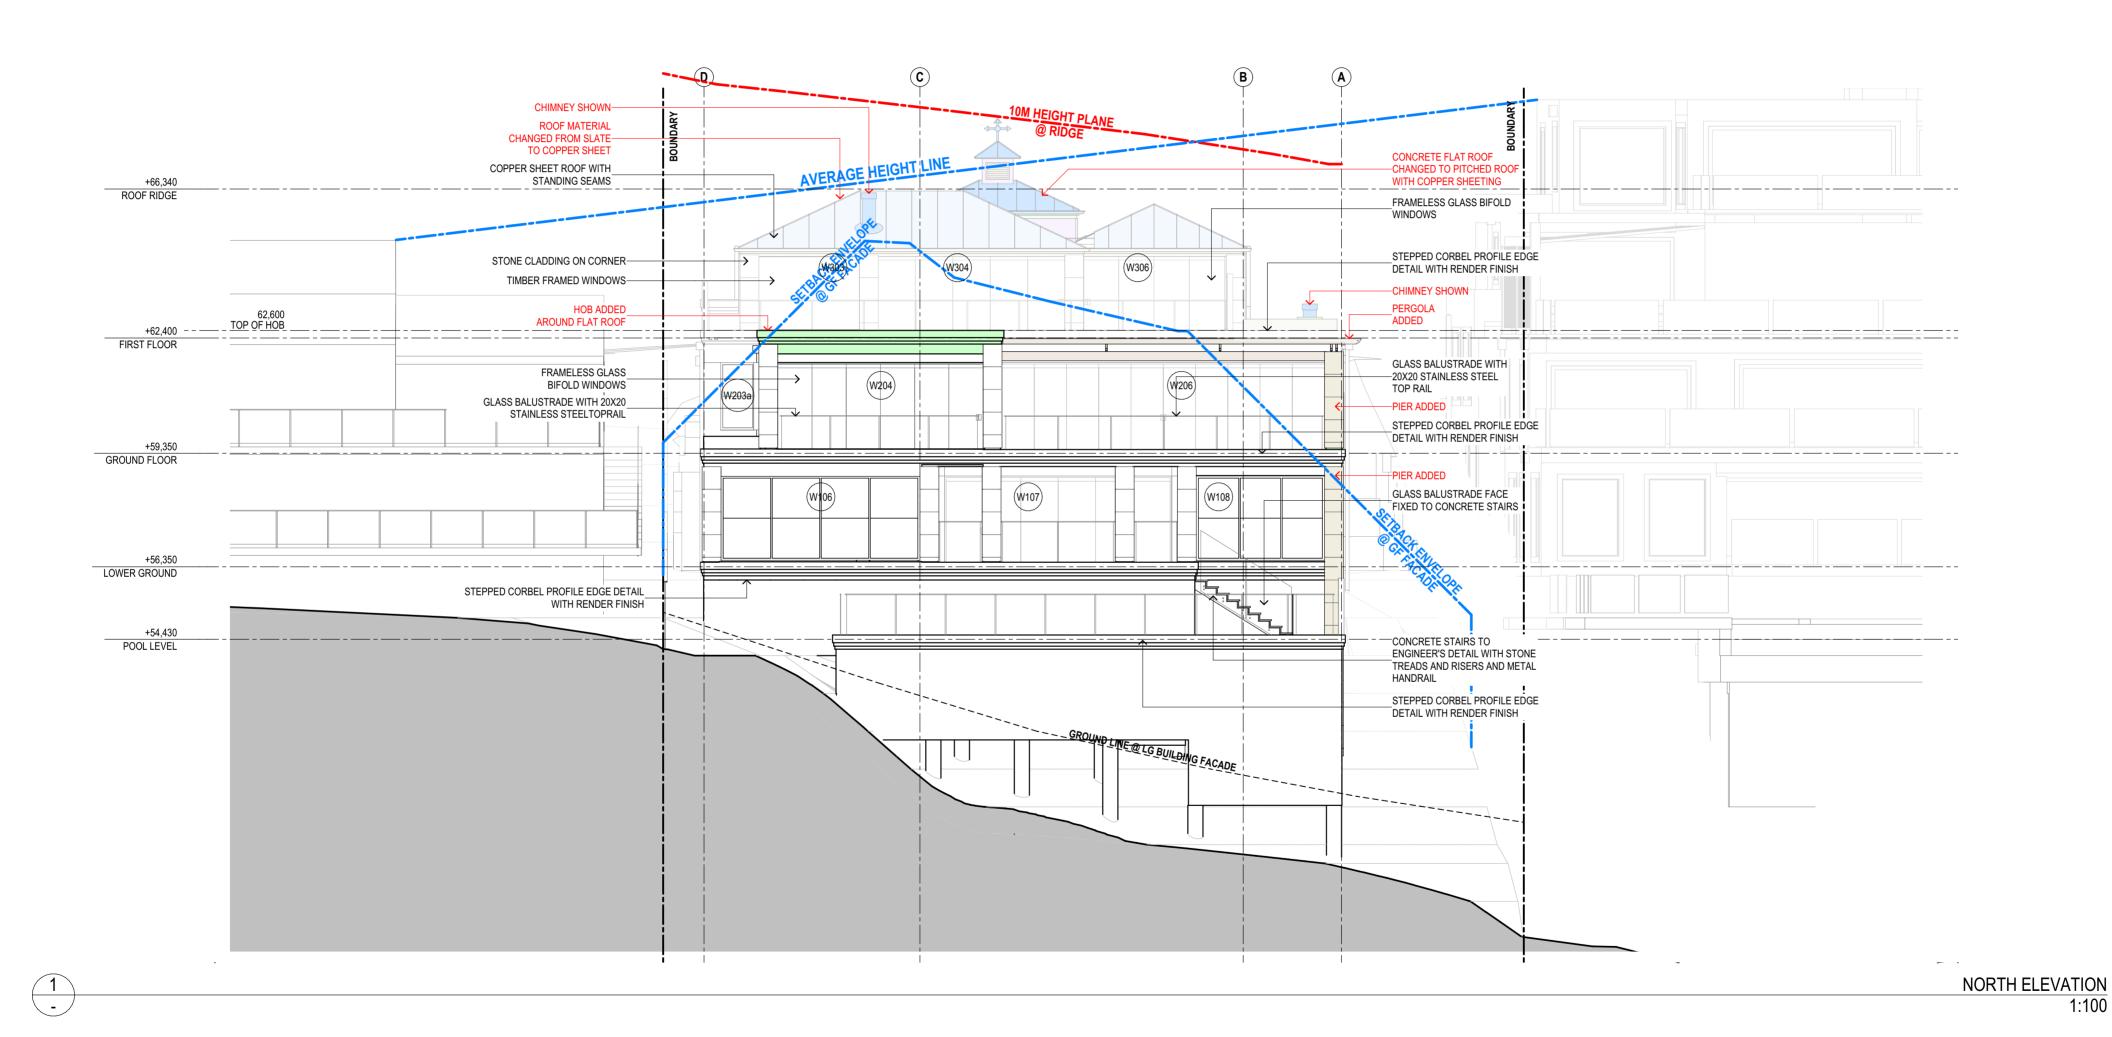

NORTH ELEVATION

PROJECT DWG NO. ISSUE

SCALE: 1:100@A2 SRSP DA104 D

DA104 D

38 SERPENTINE RD GREENWICH N.S.W 2065 TEL: (02) 9439 2380 FAX: (02) 9901 3185 EMAIL: susan@rothwellarchitects.com.au NEW RESIDENCE
AT 40 SUNRISE ROAD, PALM BEACH
LOT 151 / DP 6937
FOR SUSAN ROTHWELL

HOB ADDED TO FLAT
OOF OVER DINING,
ERGOLA ADDED, ROOF
ATERIAL CHANGED TO
OPPER SHEETING,
HIMNEYS SHOWN AND
AT ROOF OVER LIFT
HANGED TO A PITCHED
OOF FOR 4.55
DON FOR 4.55
SI21)
BUILDING LEVELS
OWERED AND DINING
OOM SETBACK
ICREASED IN RESPONSE
OCOUNCIL COMMENTS
O'C21)
FOR DA SUBMISSION
6/21)
FOR DA SUBMISSION
6/21)

| E: ROOF MATERIAL<br>CHANGED TO COPPER           |  |
|-------------------------------------------------|--|
| SHEETING, CHIMNEYS<br>SHOWN, ROOF OVER LIFT     |  |
| CHANGED TO A PITCHED                            |  |
| ROOF, STONE CLADDING<br>ADDED TO LIFT LOBBY AND |  |
| TERRACE ENCLOSED FOR 4.55 SUBMISSION            |  |
| (03/21)                                         |  |
| D: FOR CC SUBMISSION<br>(02/21)                 |  |
| C: TERRACE 4 DELETED<br>AND LIVING ROOM         |  |
| EXTENDED FOR 4.55<br>SUBMISSION                 |  |
| (10/22)                                         |  |
| B: BUILDING LEVELS<br>LOWERED IN RESPONSE       |  |
| TO COUNCIL COMMENTS<br>(10/21)                  |  |
| A: FOR DA SUBMISSION<br>(05/21)                 |  |
| ISSUE                                           |  |