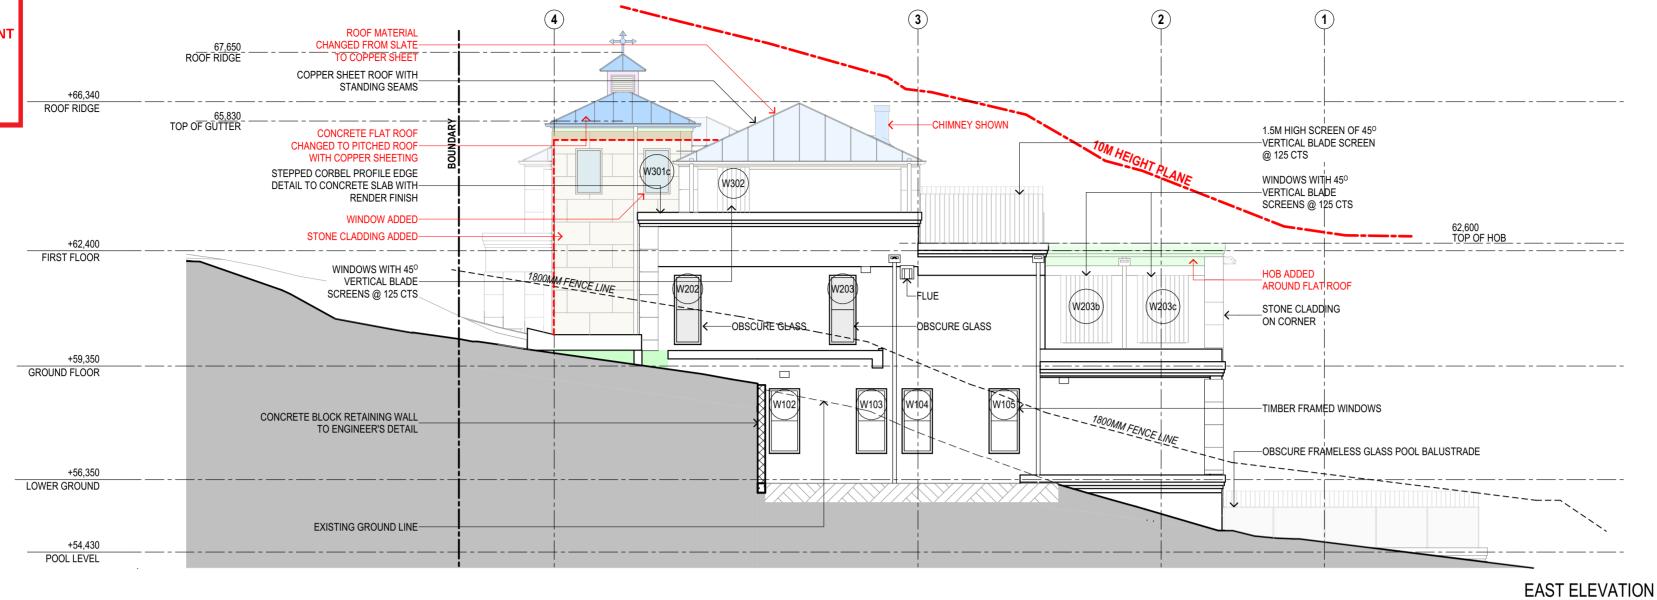

## SUSAN ROTHWELL ARCHITECTS

38 SERPENTINE RD GREENWICH N.S.W 2065 TEL: (02) 9439 2380 FAX: (02) 9901 3185 EMAIL: susan@rothwellarchitects.com.au

NEW RESIDENCE
AT 40 SUNRISE ROAD, PALM
BEACH
FOR SUSAN ROTHWELL

## ISSUE

A: FOR DA SUBMISSION

B: GARAGE SETBACK INCREASED, DINING ROOM SETBACK INCREASED AND FLOOR LEVELS LOWERED IN RESPONSE TO COUNCIL COMMENTS (10/21)

C: TERRACE 4 DELETED AND LIVING ROOM EXTENDED FOR 4.55 SUBMISSION (10/22)

D: FOR CC SUBMISSION (02/21)

E: FOR 4.55 SUBMISSION (02/21)

F: HOB ADDED TO FLAT ROOF OVER DINING, PERGOLA ADDED, PLANTER HEIGHT REDUCED AND LENGTH EXTENDED OVER ENCLOSED TERRACE UNDER, ROOF MATERIAL CHANGED TO COPPER SHEETING, CHIMNEYS SHOWN, ROOF OVER LIFT CHANGED TO A PITCHED ROOF, STONE CLADDING ADDED TO LIFT LOBBY AND TERRACE ENCLOSED FOR 4.55 SUBMISSION (03/21)

EAST AND WEST ELEVATIONS

| SCALE    | :100@A2  |
|----------|----------|
| DATE     | 13/03/23 |
| JOB NO.  | SRSP     |
| DWG. NO. | ISSUE    |
| DA106    | E        |

northern
beaches
council

THIS PLAN IS TO BE READ IN
CONJUNCTION WITH
THE CONDITIONS OF DEVELOPMENT
CONSENT