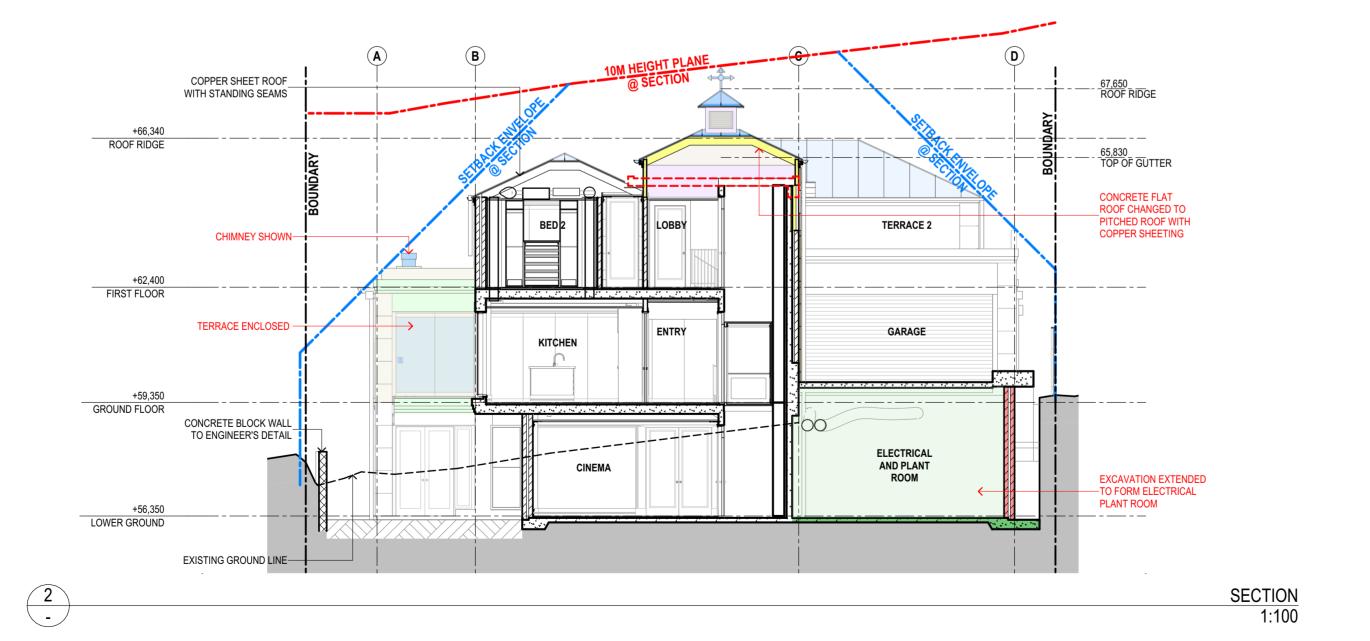

# SUSAN ROTHWELL ARCHITECTS

38 SERPENTINE RD GREENWICH N.S.W 2065 TEL: (02) 9439 2380 FAX: (02) 9901 3185 EMAIL: susan@rothwellarchitects.com.au

#### **NEW RESIDENCE**

AT 40 SUNRISE ROAD, PALM BEACH FOR SUSAN ROTHWELL

### ISSUE

A: FOR DA SUBMISSION

B: FLOOR LEVELS LOWERED IN RESPONSE TO COUNCIL COMMENTS (10/21)

C: FOR CC SUBMISSION

D: FLAT ROOF OVER LIFT CHANGED
TO A PITCHED ROOF, CHIMNEYS
SHOWN, EXCAVATION EXTENDED
FOR ELECTRICAL PLANT ROOM,
PLANTER HEIGHT REDUCED AND
TERRACE ENCLOSED FOR 4.55
SUBMISSION
(03/21)

### SECTIONS

| SCALE    | 1:100@A2 |
|----------|----------|
| DATE     | 13/03/23 |
| JOB NO.  | SRSP     |
| DWG. NO. | ISSUE D  |