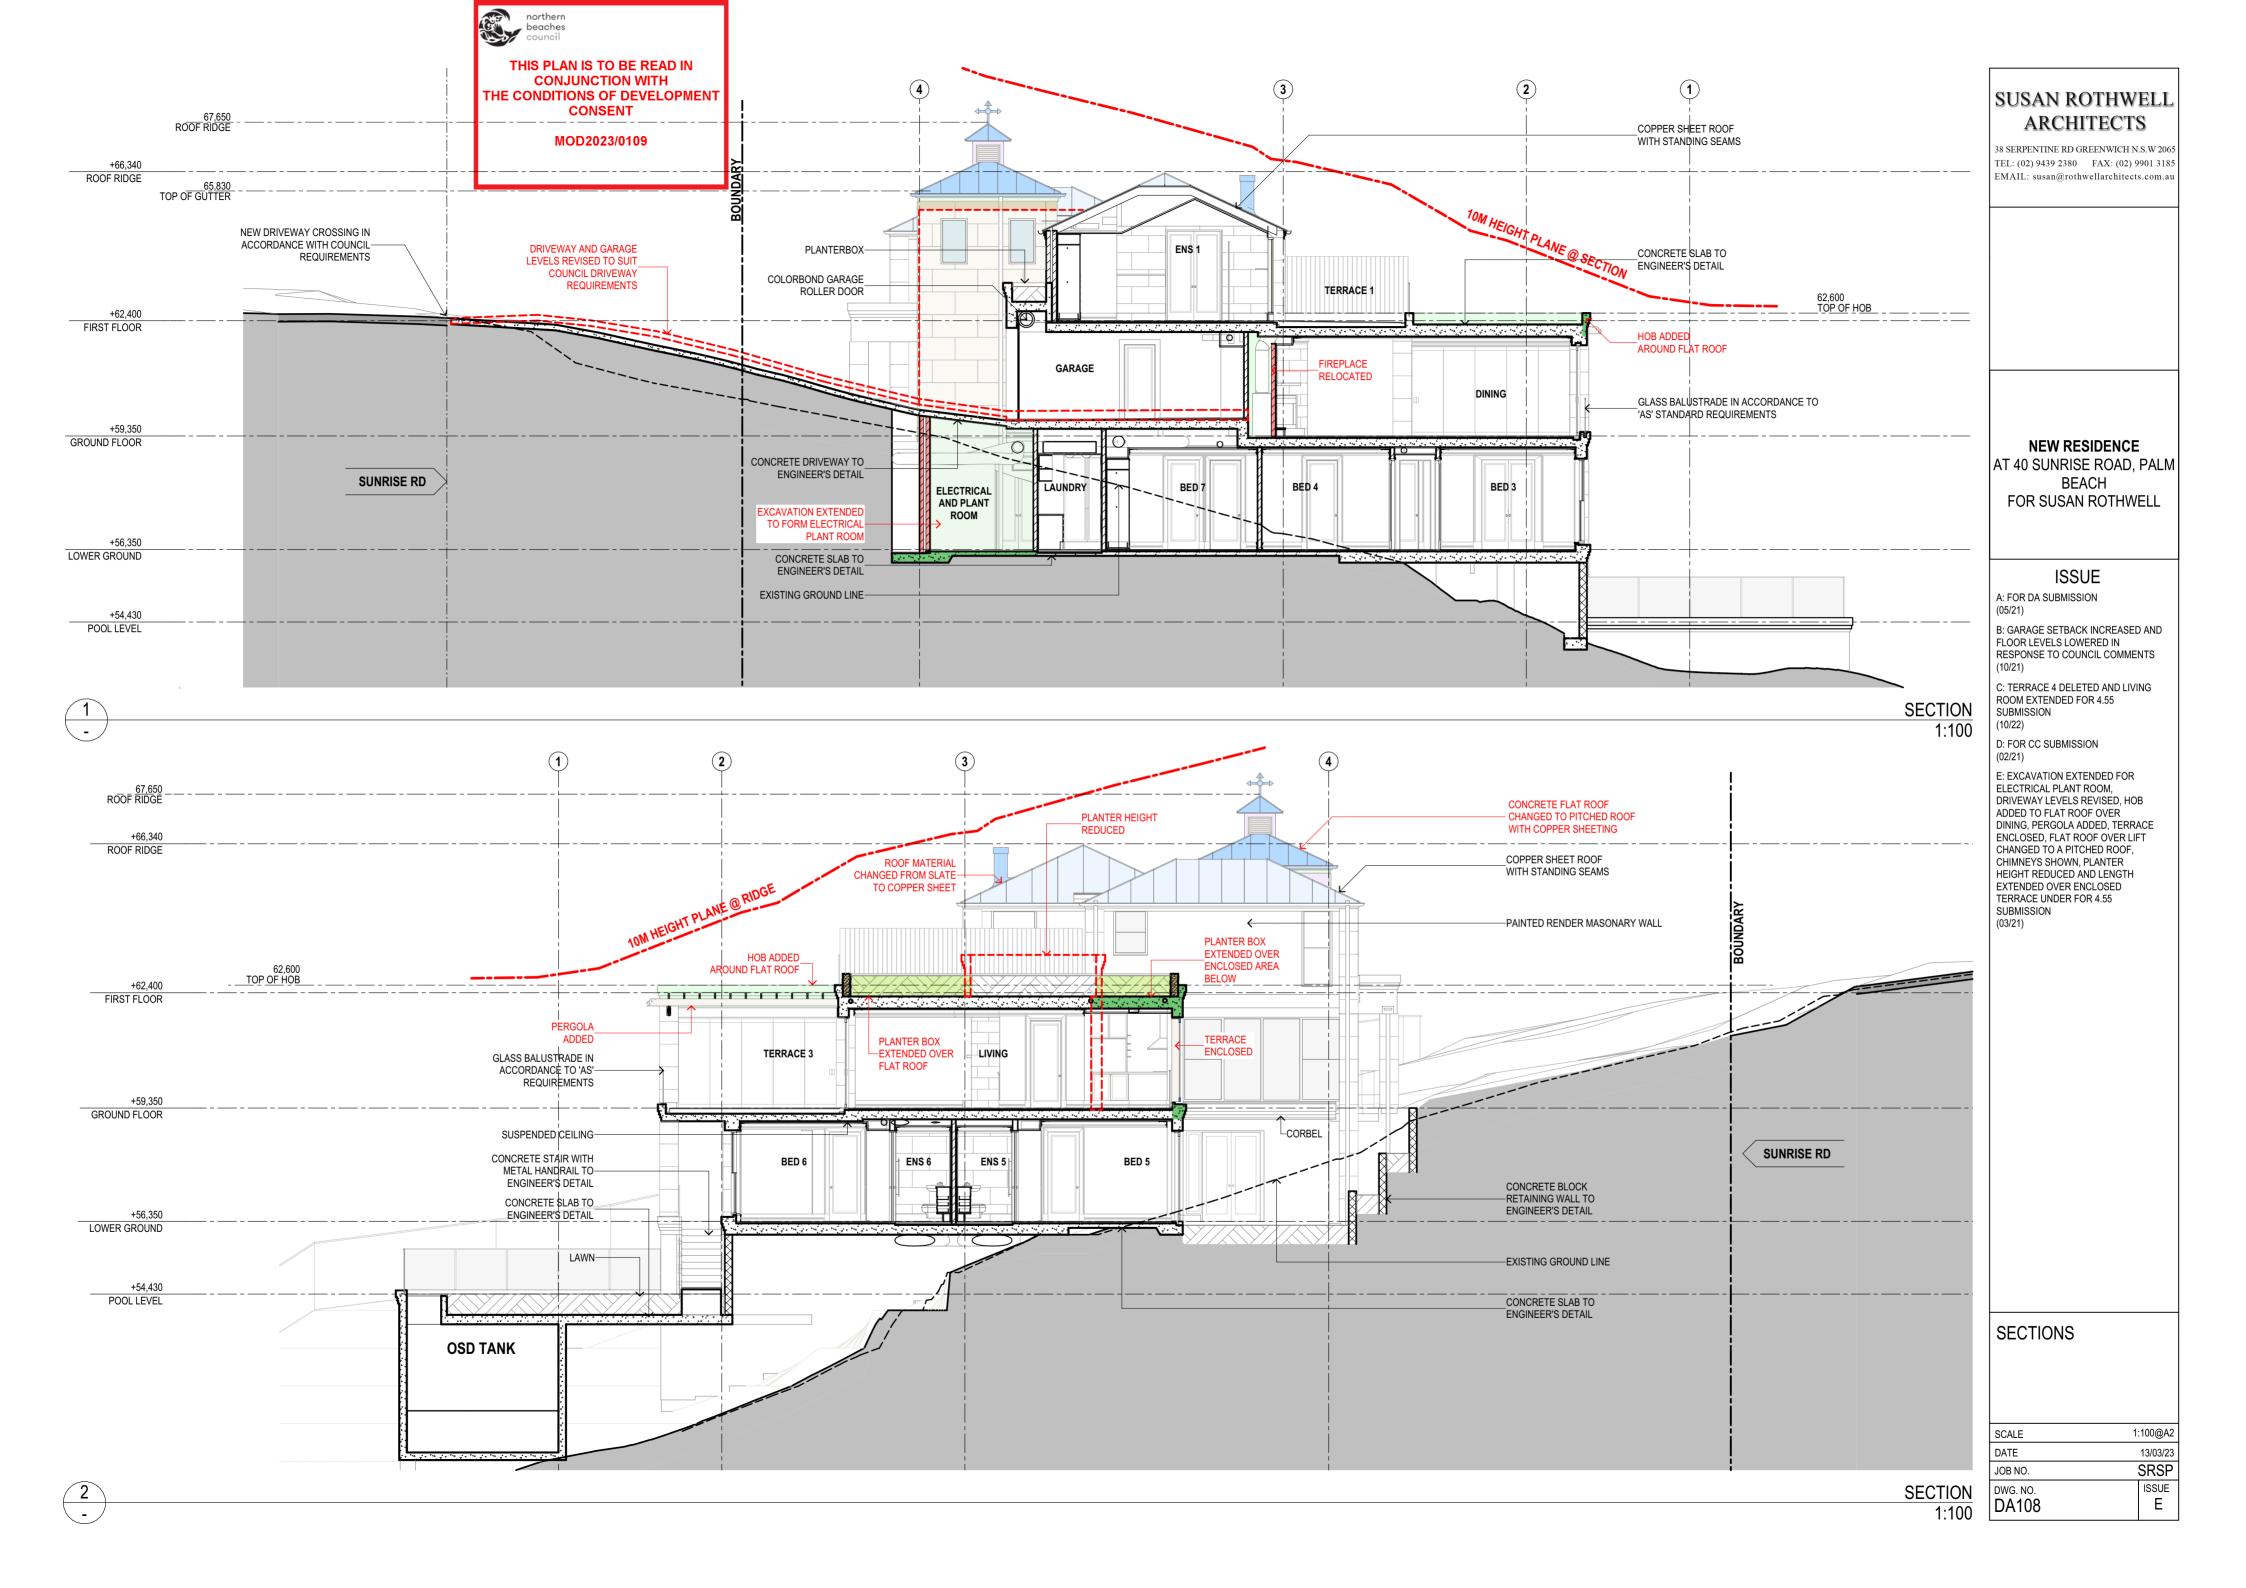

# SUSAN ROTHWELL ARCHITECTS

38 SERPENTINE RD GREENWICH N.S.W 2065 TEL: (02) 9439 2380 FAX: (02) 9901 3185 EMAIL: susan@rothwellarchitects.com.au

#### **NEW RESIDENCE**

AT 40 SUNRISE ROAD, PALM BEACH FOR SUSAN ROTHWELL

### ISSUE

A: FOR DA SUBMISSION

B: FLOOR LEVELS LOWERED IN RESPONSE TO COUNCIL COMMENTS (10/21)

C: FOR CC SUBMISSION

D: FLAT ROOF OVER LIFT CHANGED
TO A PITCHED ROOF, CHIMNEYS
SHOWN, EXCAVATION EXTENDED
FOR ELECTRICAL PLANT ROOM,
PLANTER HEIGHT REDUCED AND
TERRACE ENCLOSED FOR 4.55
SUBMISSION
(03/21)

### SECTIONS

| SCALE    | 1:100@A2 |
|----------|----------|
| DATE     | 13/03/23 |
| JOB NO.  | SRSP     |
| DWG. NO. | ISSUE D  |