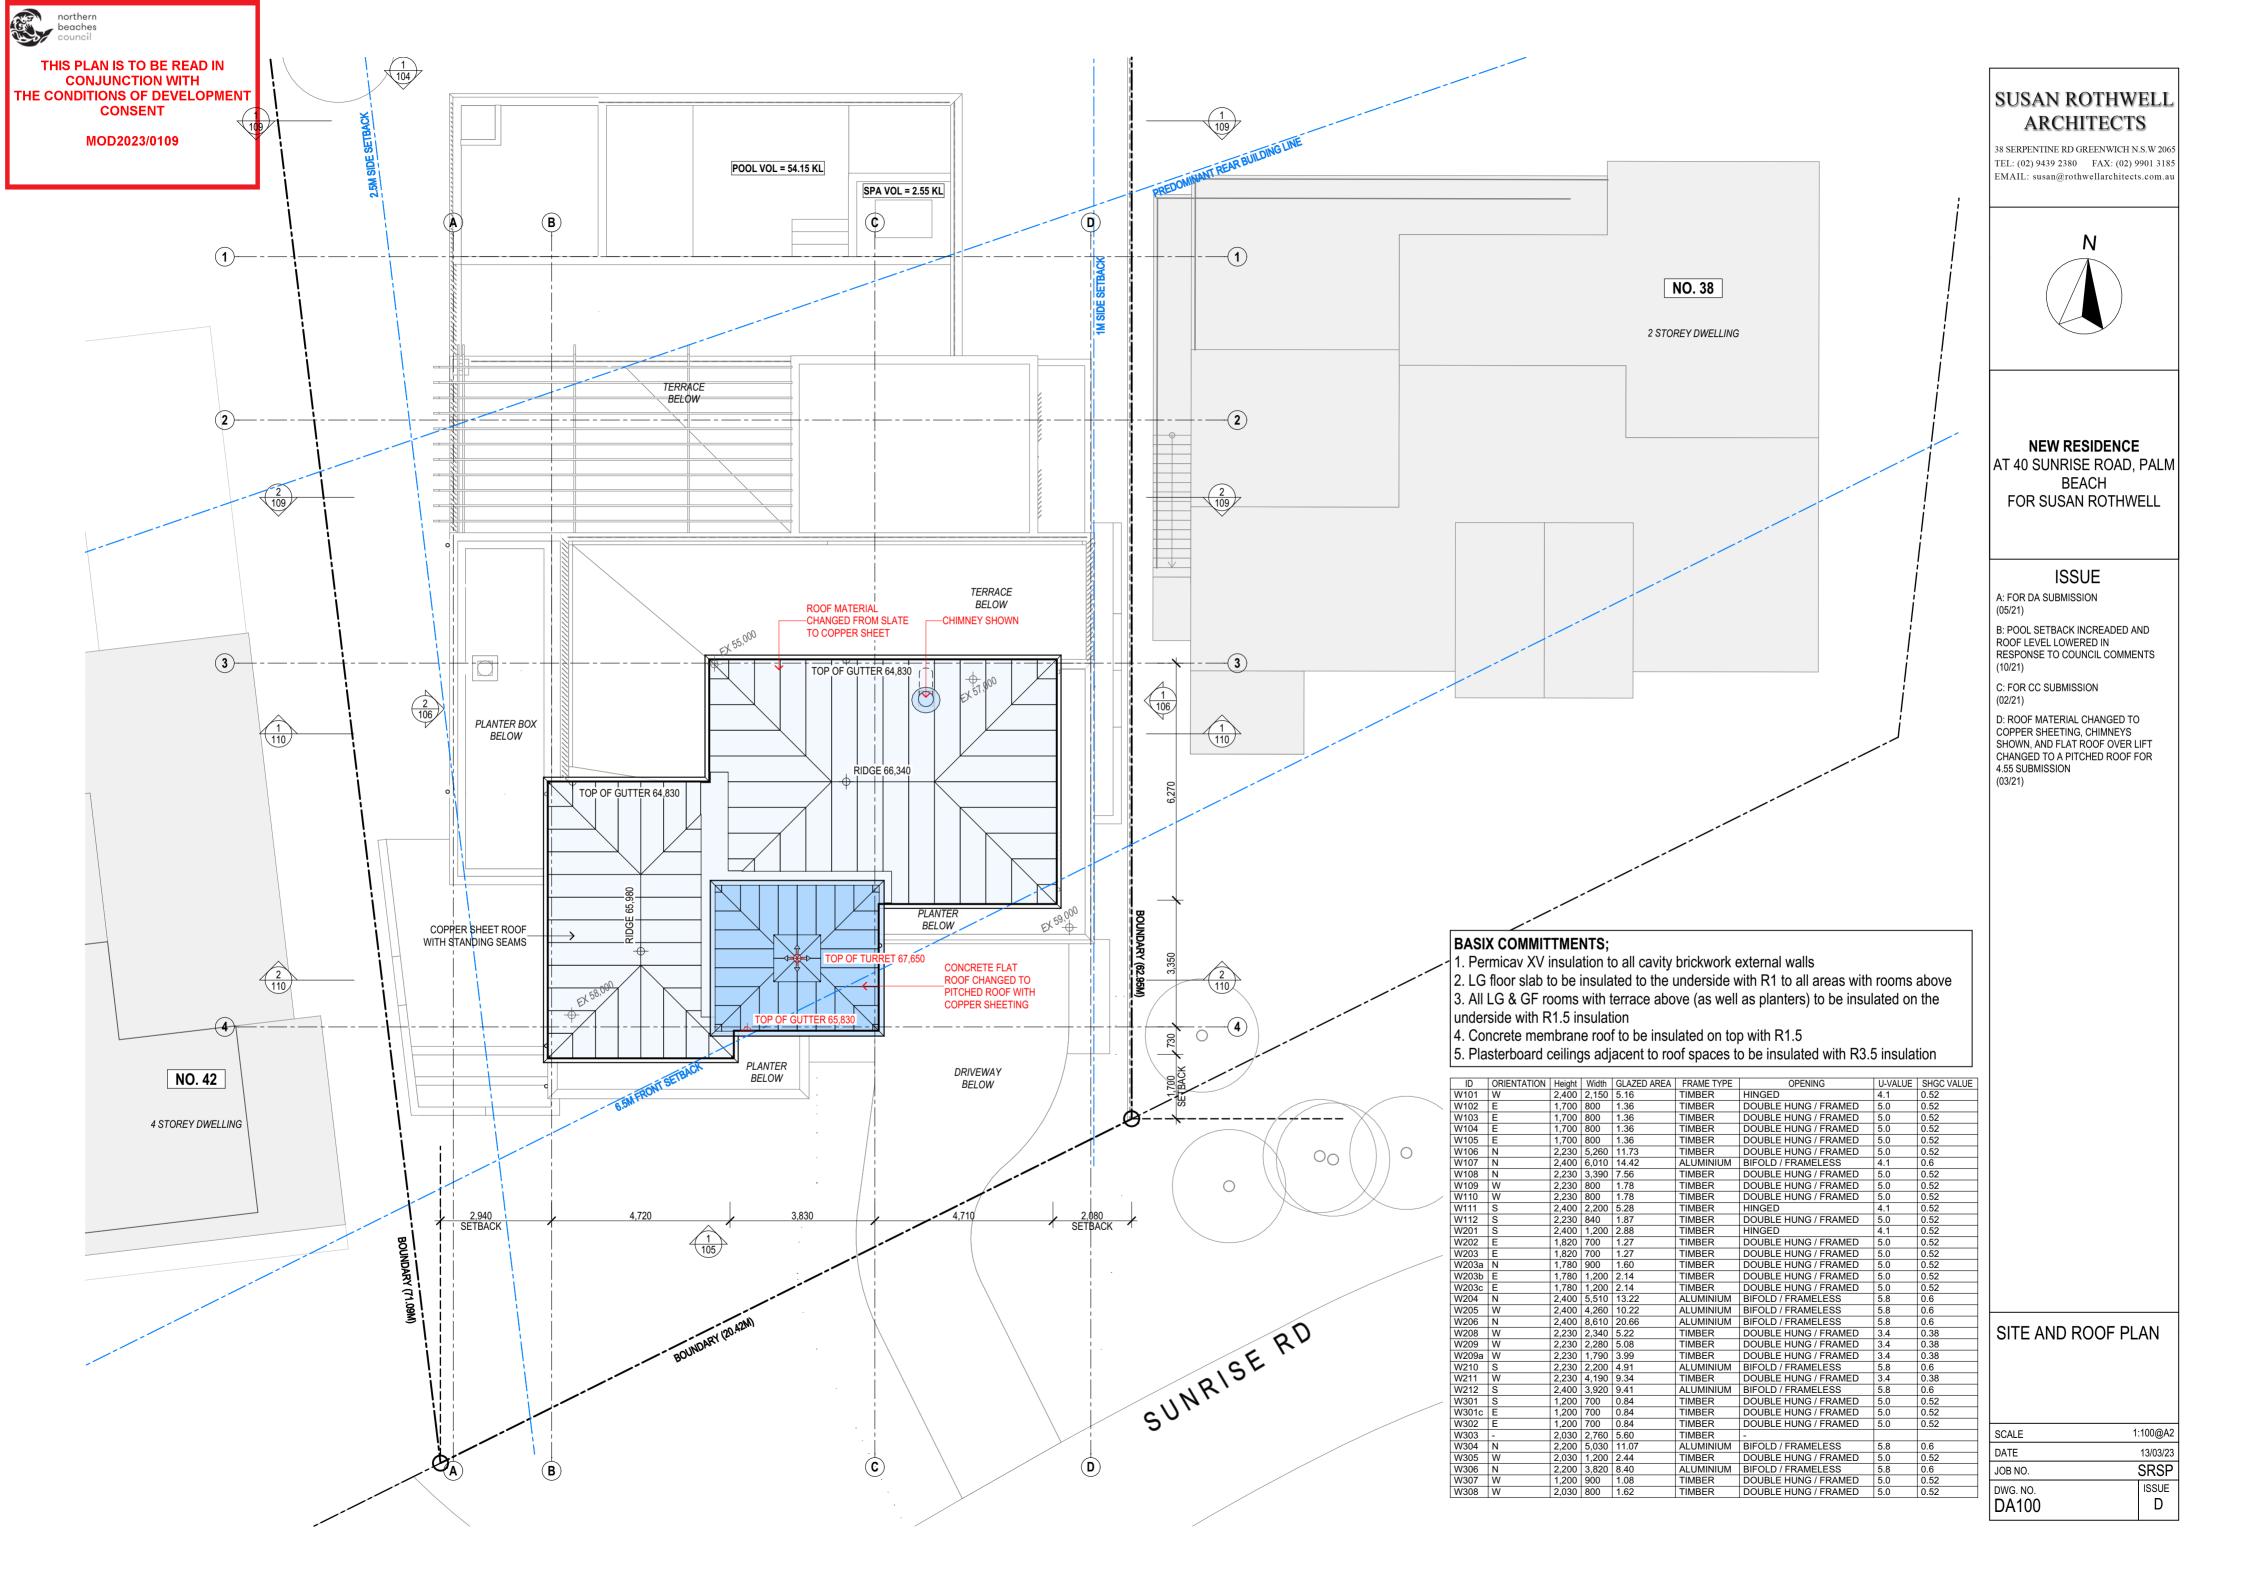

## SUSAN ROTHWELL ARCHITECTS

38 SERPENTINE RD GREENWICH N.S.W 2065 TEL: (02) 9439 2380 FAX: (02) 9901 3185 EMAIL: susan@rothwellarchitects.com.au

NEW RESIDENCE
AT 40 SUNRISE ROAD, PALM
BEACH
FOR SUSAN ROTHWELL

### ISSUE

A: FOR DA SUBMISSION

B: MISSING DIMENSIONS ADDED

C: POOL SETBACK INCREASED AND FLOOR LEVELS LOWERED IN RESPONSE TO COUNCIL COMMENTS

D: FOR CC SUBMISSION

E: SPA RELOCATED INSIDE POOL, PIER ADDED, EXCAVATION EXTENDED FOR ELECTRICAL PLANT ROOM, AND MINOR PLANNING AMENDMENTS FOR 4.55 SUBMISSION (03/21)

### LOWER GROUND FLOOR PLAN

| SCALE 1        | :100@A2    |
|----------------|------------|
| DATE           | 13/03/23   |
| JOB NO.        | SRSP       |
| DWG. NO. DA101 | ISSUE<br>E |