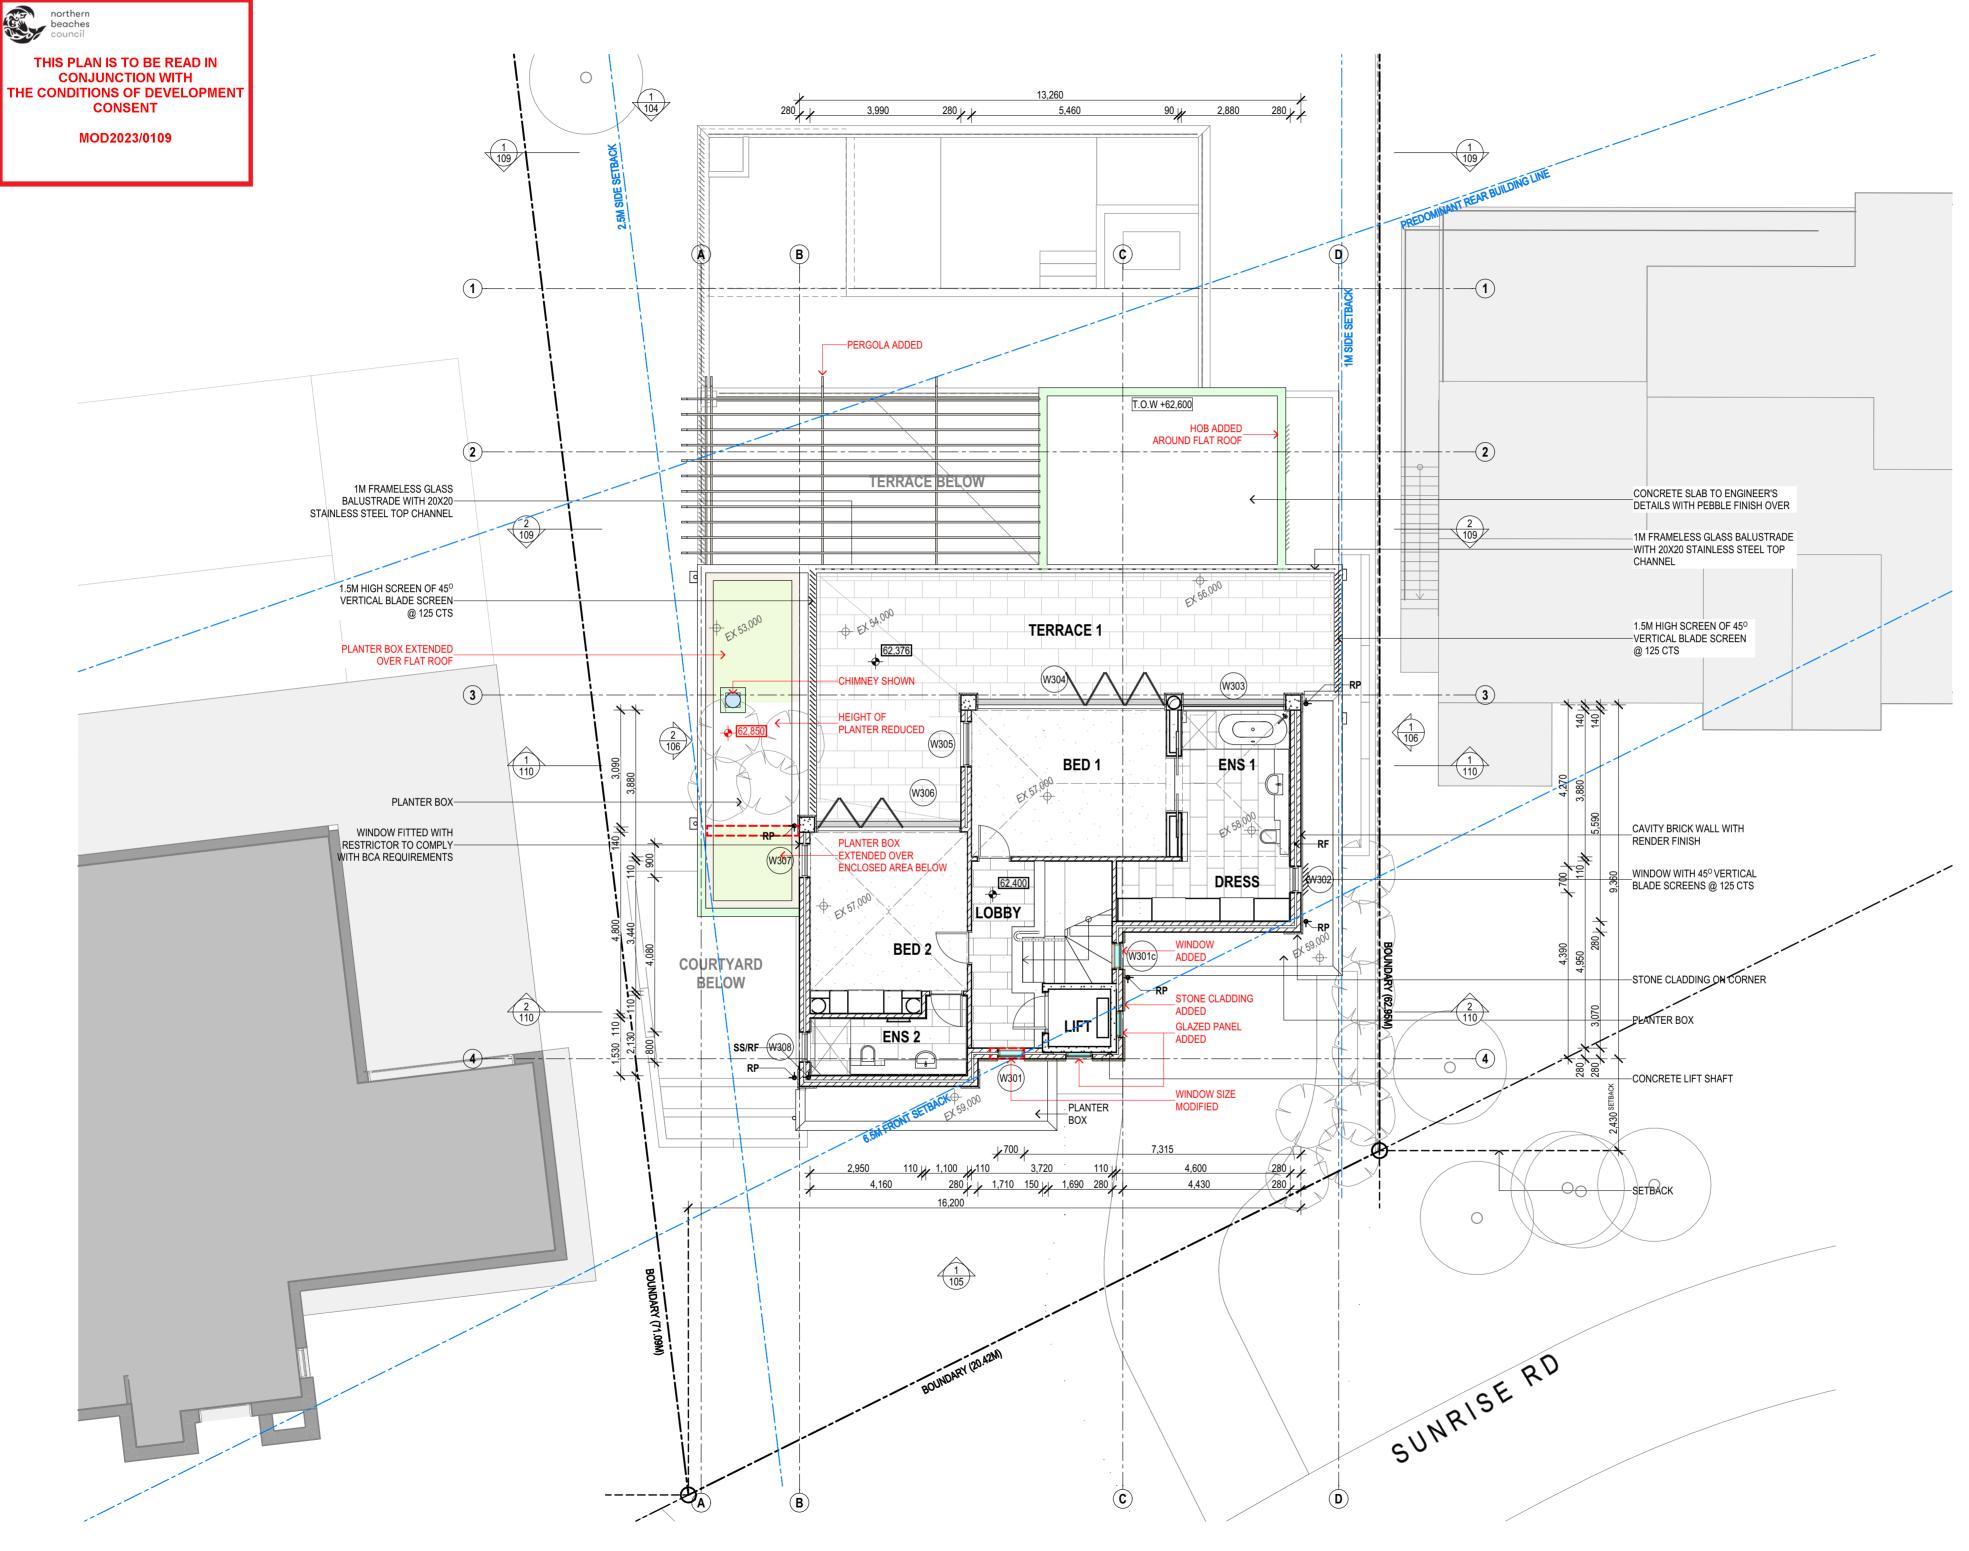

### FIRST FLOOR PLAN

| S   | CALE 1           | :100@A2    |
|-----|------------------|------------|
|     | ATE              | 13/03/23   |
| J   | OB NO.           | SRSP       |
| ı – | wg. no.<br>DA103 | ISSUE<br>E |

## ISSUE

A: FOR DA SUBMISSION

B: TRAFFICABLE AREA OF TERRACES REDUCED AND FLOOR LEVELS LOWERED IN RESPONSE TO COUNCIL COMMENTS (10/21)

C: PLANTER BOX EXTENDED FOR 4.55 SUBMISSION (10/22)

D: FOR CC SUBMISSION

E: HOB ADDED TO FLAT ROOF OVER DINING, PLANTER HEIGHT REDUCED AND LENGTH EXTENDED OVER ENCLOSED TERRACE UNDER, CHIMNEYS SHOWN, STONE CLADDING ADDED TO LIFT LOBBY, LOBBY WINDOW MODIFIED, PERGOLA ADDED AND NEW WINDOW ADDED TO STAIR FOR 4.55 SUBMISSION (03/21)