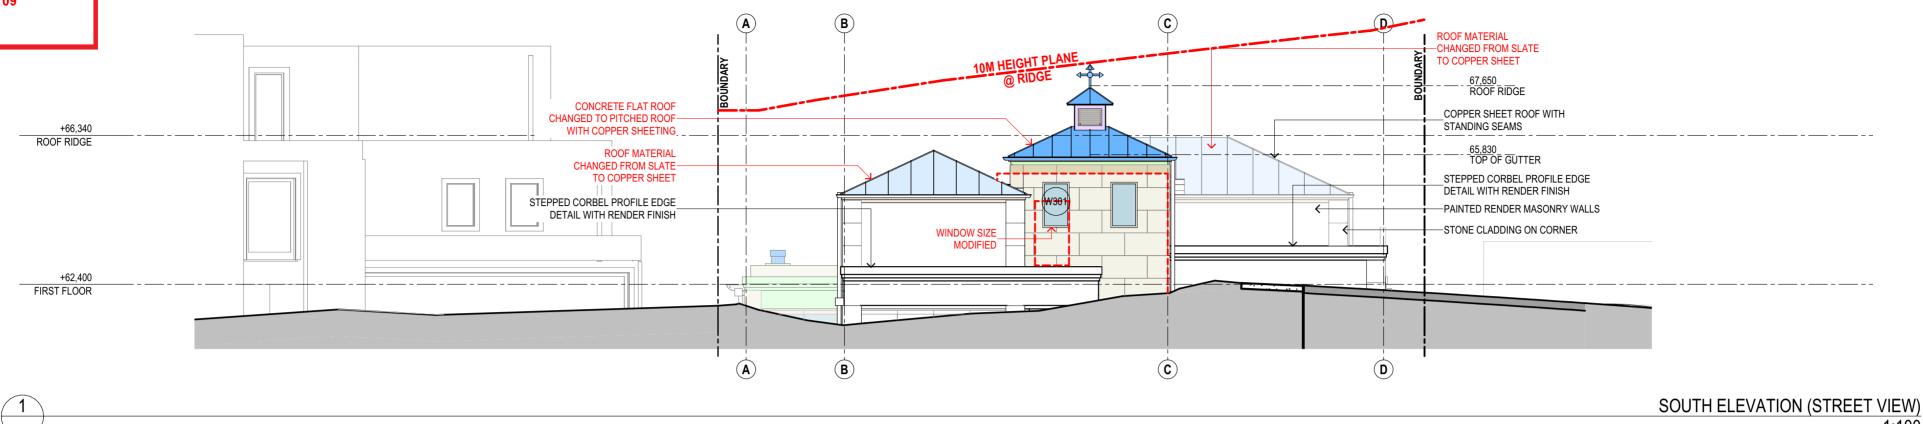

SUSAN ROTHWELL ARCHITECTS

38 SERPENTINE RD GREENWICH N.S.W 2065 TEL: (02) 9439 2380 FAX: (02) 9901 3185 EMAIL: susan@rothwellarchitects.com.au NEW RESIDENCE
AT 40 SUNRISE ROAD, PALM BEACH
LOT 151 / DP 6937
FOR SUSAN ROTHWELL

HOB ADDED TO FLAT
OOF OVER DINING,
ERGOLA ADDED, ROOF
ATERIAL CHANGED TO
OPPER SHEETING,
HIMNEYS SHOWN AND
AT ROOF OVER LIFT
HANGED TO A PITCHED
OOF FOR 4.55
DON FOR 4.55
SI21)
BUILDING LEVELS
OWERED AND DINING
OOM SETBACK
ICREASED IN RESPONSE
OCOUNCIL COMMENTS
O'C21)
FOR DA SUBMISSION
6/21)
FOR DA SUBMISSION
6/21)

NORTH ELEVATION

PROJECT DWG NO. ISSUE

SCALE: 1:100@A2 SRSP DA104 D

DA104 D

38 SERPENTINE RD GREENWICH N.S.W 2065 TEL: (02) 9439 2380 FAX: (02) 9901 3185 EMAIL: susan@rothwellarchitects.com.au NEW RESIDENCE
AT 40 SUNRISE ROAD, PALM BEACH
LOT 151 / DP 6937
FOR SUSAN ROTHWELL