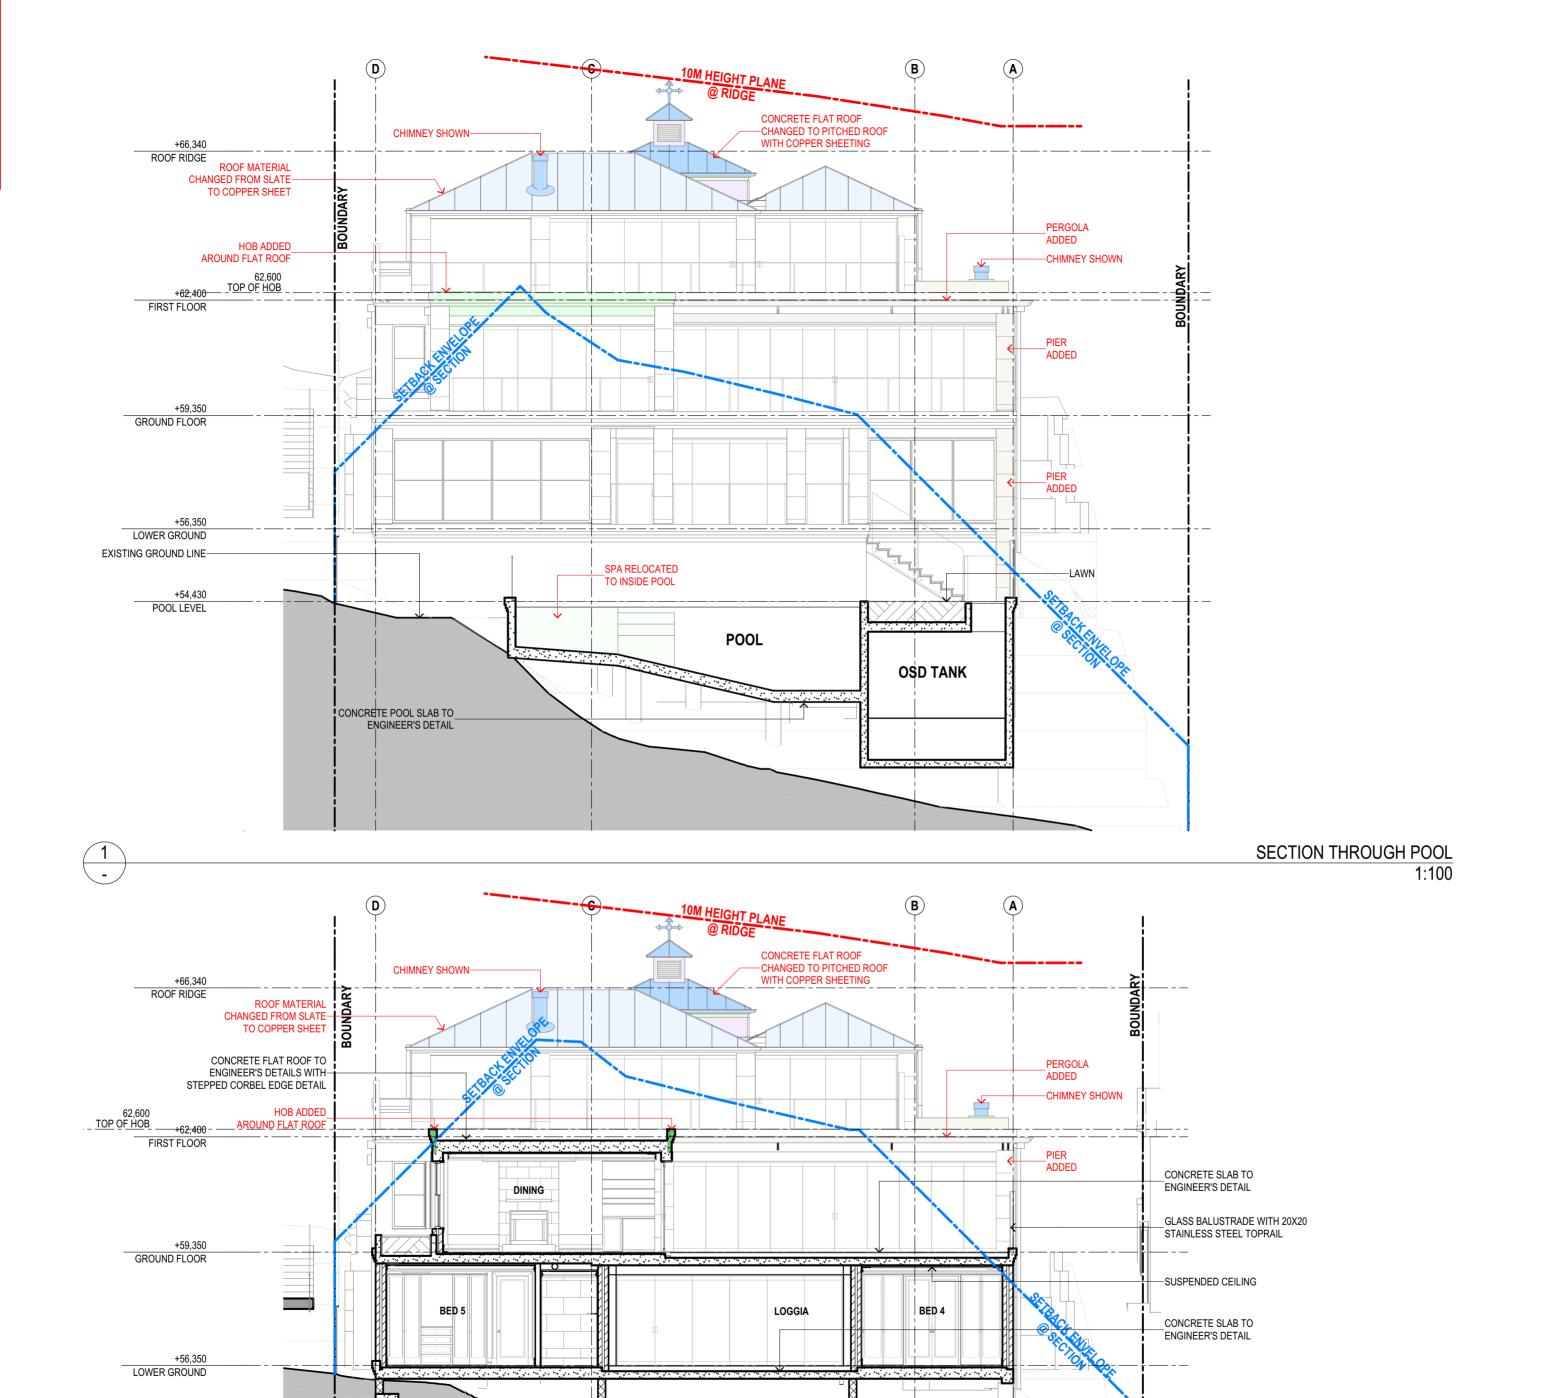

# SUSAN ROTHWELL ARCHITECTS

38 SERPENTINE RD GREENWICH N.S.W 2065 TEL: (02) 9439 2380 FAX: (02) 9901 3185 EMAIL: susan@rothwellarchitects.com.au

#### **NEW RESIDENCE**

AT 40 SUNRISE ROAD, PALM BEACH FOR SUSAN ROTHWELL

## ISSUE

A: FOR DA SUBMISSION (05/21)

B: DINING SETBACK INCREASED AND FLOOR LEVELS LOWERED IN RESPONSE TO COUNCIL COMMENTS (10/21)

C: FOR CC SUBMISSION

D: HOB ADDED TO FLAT ROOF OVER DINING, PERGOLA ADDED, ROOF MATERIAL CHANGED TO COPPER

DINING, PERGOLA ADDED, ROOF MATERIAL CHANGED TO COPPER SHEETING, CHIMNEYS SHOWN, AND FLAT ROOF OVER LIFT CHANGED TO A PITCHED ROOF FOR 4.55 SUBMISSION (03/21)

#### SECTIONS

SECTION 1:100

| CALE 1:100@A2  |            |  |
|----------------|------------|--|
| DATE 13/03/23  |            |  |
| JOB NO.        | SRSP       |  |
| DWG. NO. DA109 | ISSUE<br>D |  |