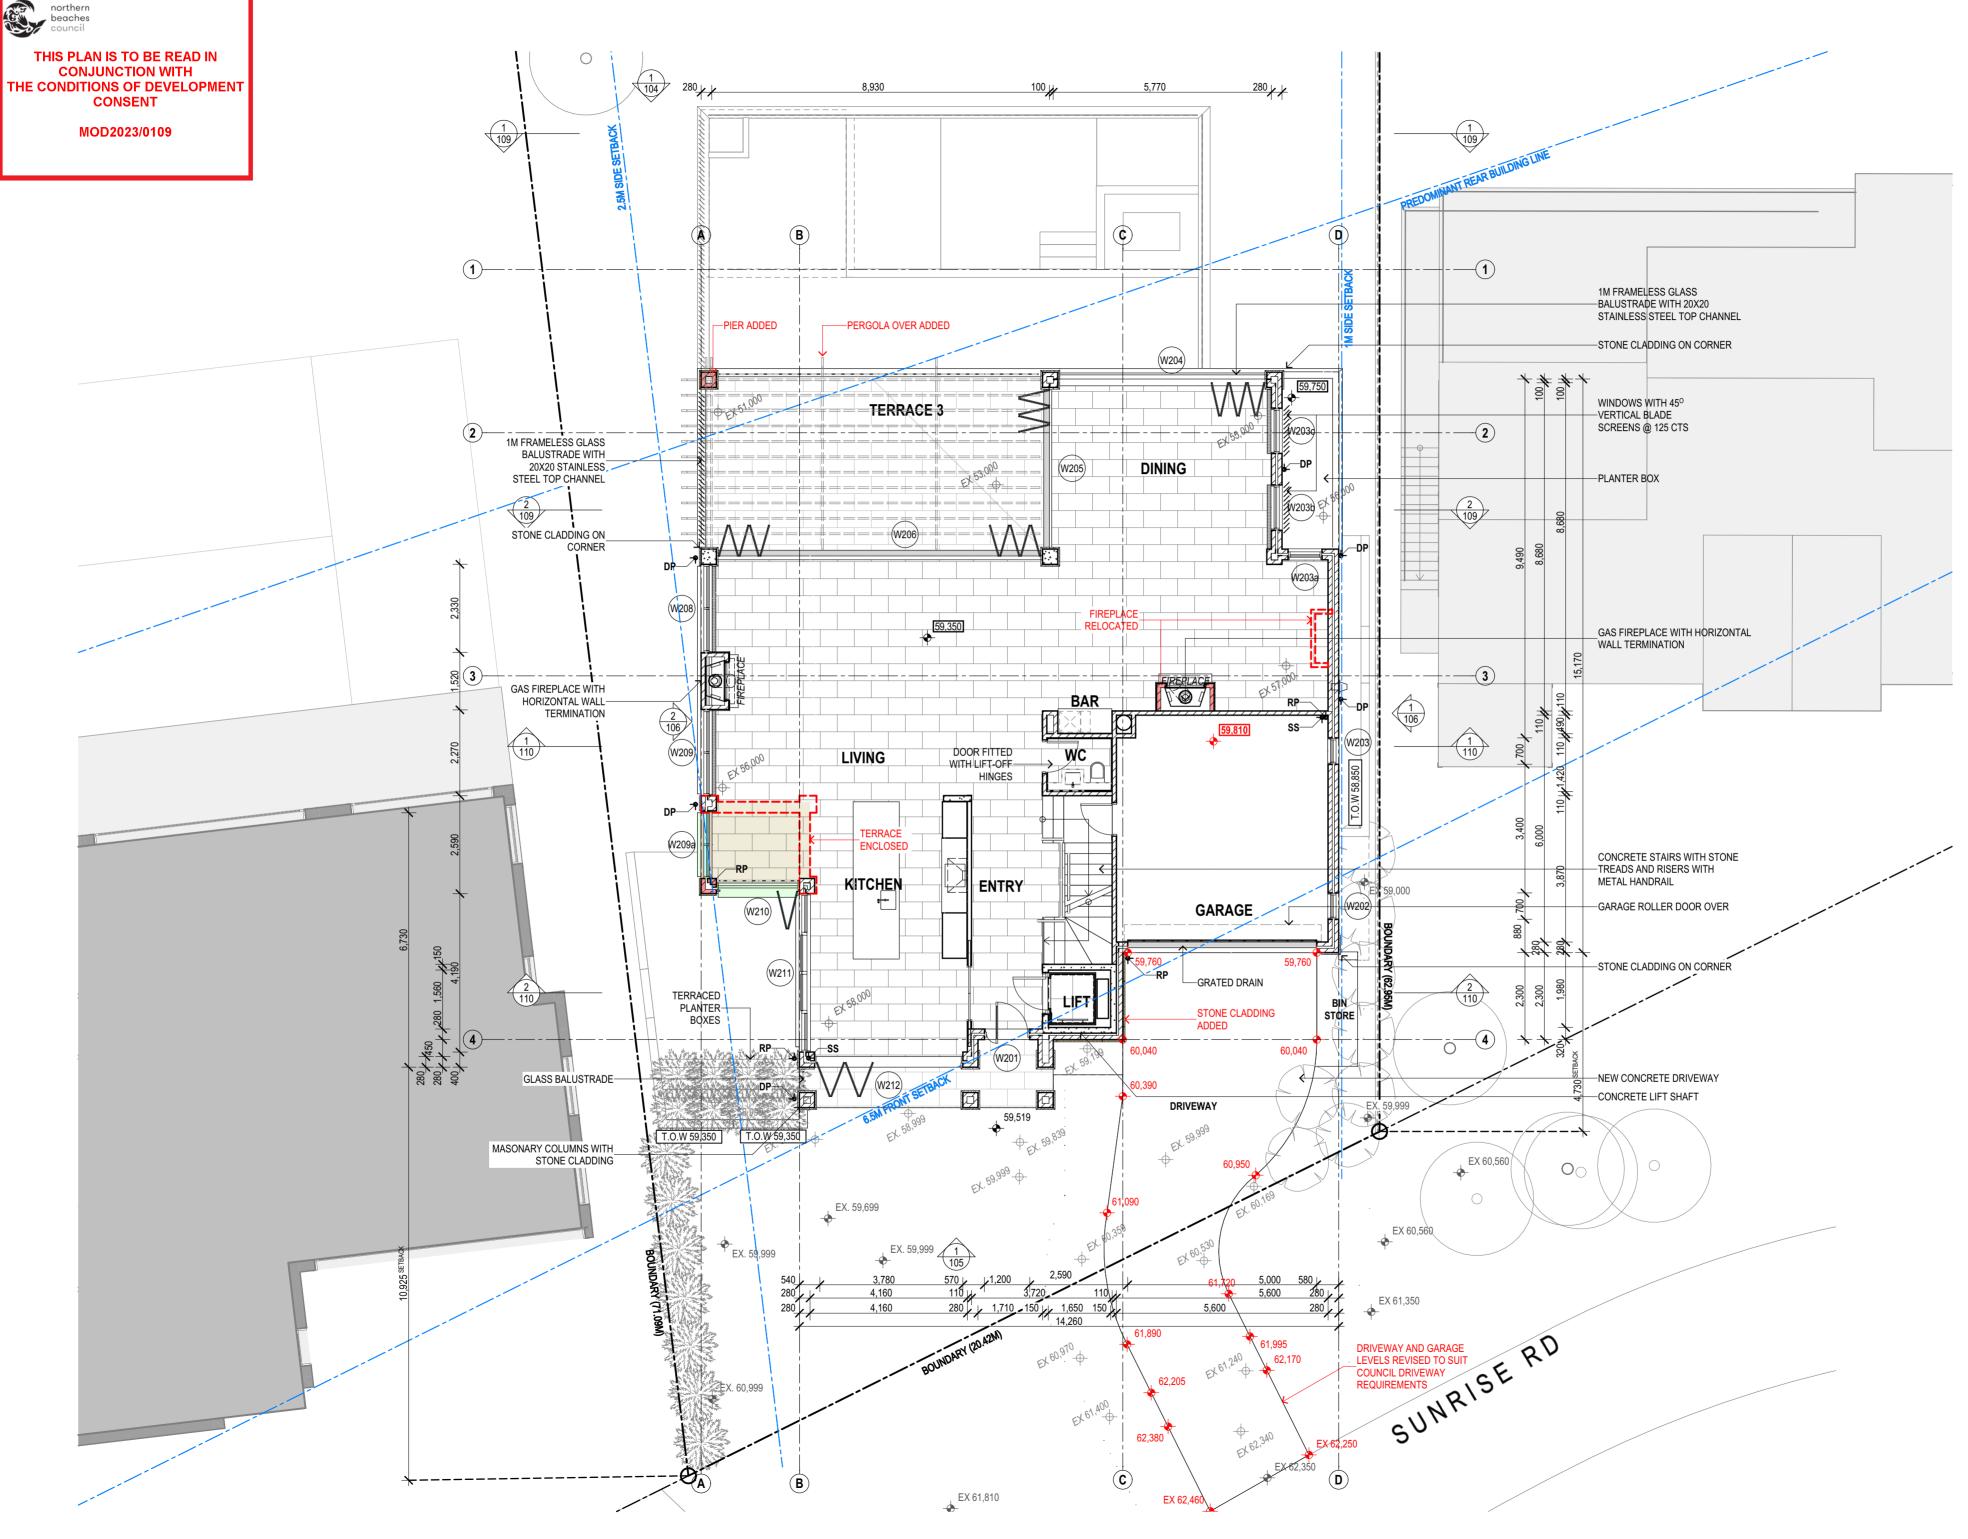

## SUSAN ROTHWELL ARCHITECTS

38 SERPENTINE RD GREENWICH N.S.W 2065 TEL: (02) 9439 2380 FAX: (02) 9901 3185 EMAIL: susan@rothwellarchitects.com.au

NEW RESIDENCE
AT 40 SUNRISE ROAD, PALM
BEACH
FOR SUSAN ROTHWELL

## ISSUE

A: FOR DA SUBMISSION

B: TRAFFICABLE AREA OF TERRACES REDUCED AND FLOOR LEVELS LOWERED IN RESPONSE TO COUNCIL COMMENTS (10/21)

C: PLANTER BOX EXTENDED FOR 4.55 SUBMISSION (10/22)

D: FOR CC SUBMISSION

E: HOB ADDED TO FLAT ROOF OVER DINING, PLANTER HEIGHT REDUCED AND LENGTH EXTENDED OVER ENCLOSED TERRACE UNDER, CHIMNEYS SHOWN, STONE CLADDING ADDED TO LIFT LOBBY, LOBBY WINDOW MODIFIED, PERGOLA ADDED AND NEW WINDOW ADDED TO STAIR FOR 4.55 SUBMISSION (03/21)

### FIRST FLOOR PLAN

| S   | CALE 1           | :100@A2    |
|-----|------------------|------------|
|     | ATE              | 13/03/23   |
| J   | OB NO.           | SRSP       |
| ı – | wg. no.<br>DA103 | ISSUE<br>E |