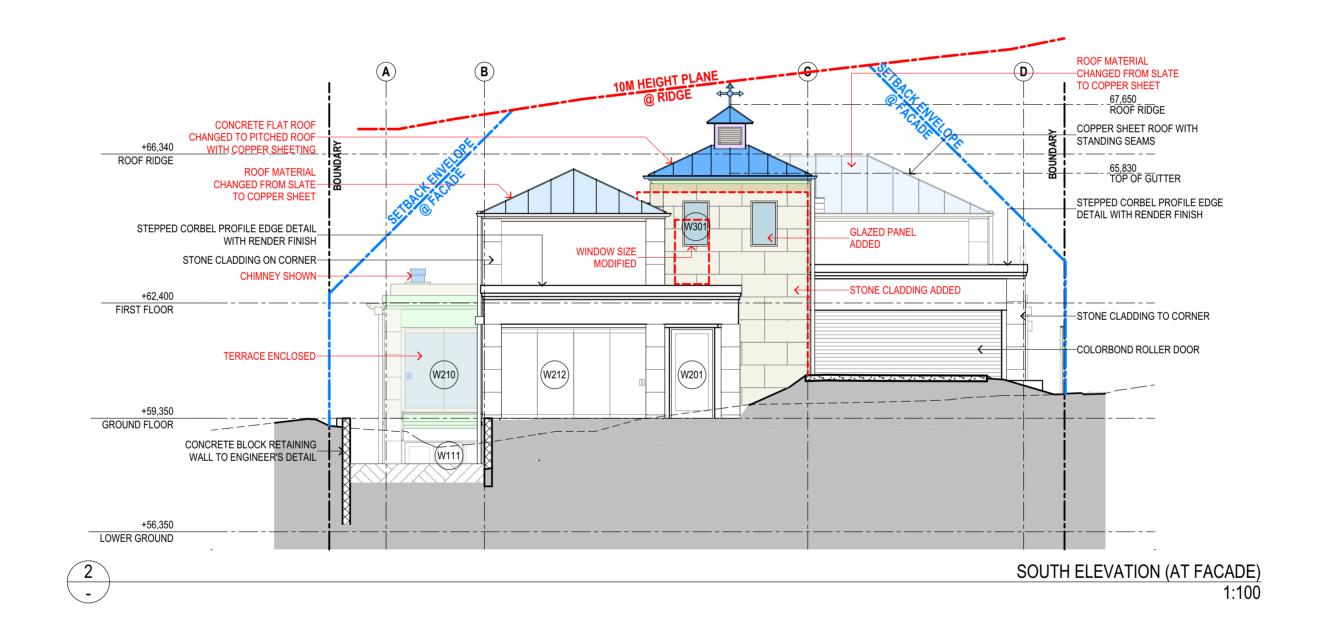

## SUSAN ROTHWELL ARCHITECTS

38 SERPENTINE RD GREENWICH N.S.W 2065 TEL: (02) 9439 2380 FAX: (02) 9901 3185 EMAIL: susan@rothwellarchitects.com.au

NEW RESIDENCE
AT 40 SUNRISE ROAD, PALM
BEACH
FOR SUSAN ROTHWELL

## ISSUE

A: FOR DA SUBMISSION

B: GARAGE SETBACK INCREASED, DINING ROOM SETBACK INCREASED AND FLOOR LEVELS LOWERED IN RESPONSE TO COUNCIL COMMENTS (10/21)

C: TERRACE 4 DELETED AND LIVING ROOM EXTENDED FOR 4.55 SUBMISSION (10/22)

D: FOR CC SUBMISSION (02/21)

E: FOR 4.55 SUBMISSION (02/21)

F: HOB ADDED TO FLAT ROOF OVER DINING, PERGOLA ADDED, PLANTER HEIGHT REDUCED AND LENGTH EXTENDED OVER ENCLOSED TERRACE UNDER, ROOF MATERIAL CHANGED TO COPPER SHEETING, CHIMNEYS SHOWN, ROOF OVER LIFT CHANGED TO A PITCHED ROOF, STONE CLADDING ADDED TO LIFT LOBBY AND TERRACE ENCLOSED FOR 4.55 SUBMISSION (03/21)

EAST AND WEST ELEVATIONS

| SCALE    | :100@A2  |
|----------|----------|
| DATE     | 13/03/23 |
| JOB NO.  | SRSP     |
| DWG. NO. | ISSUE    |
| DA106    | E        |

northern
beaches
council

THIS PLAN IS TO BE READ IN
CONJUNCTION WITH
THE CONDITIONS OF DEVELOPMENT
CONSENT