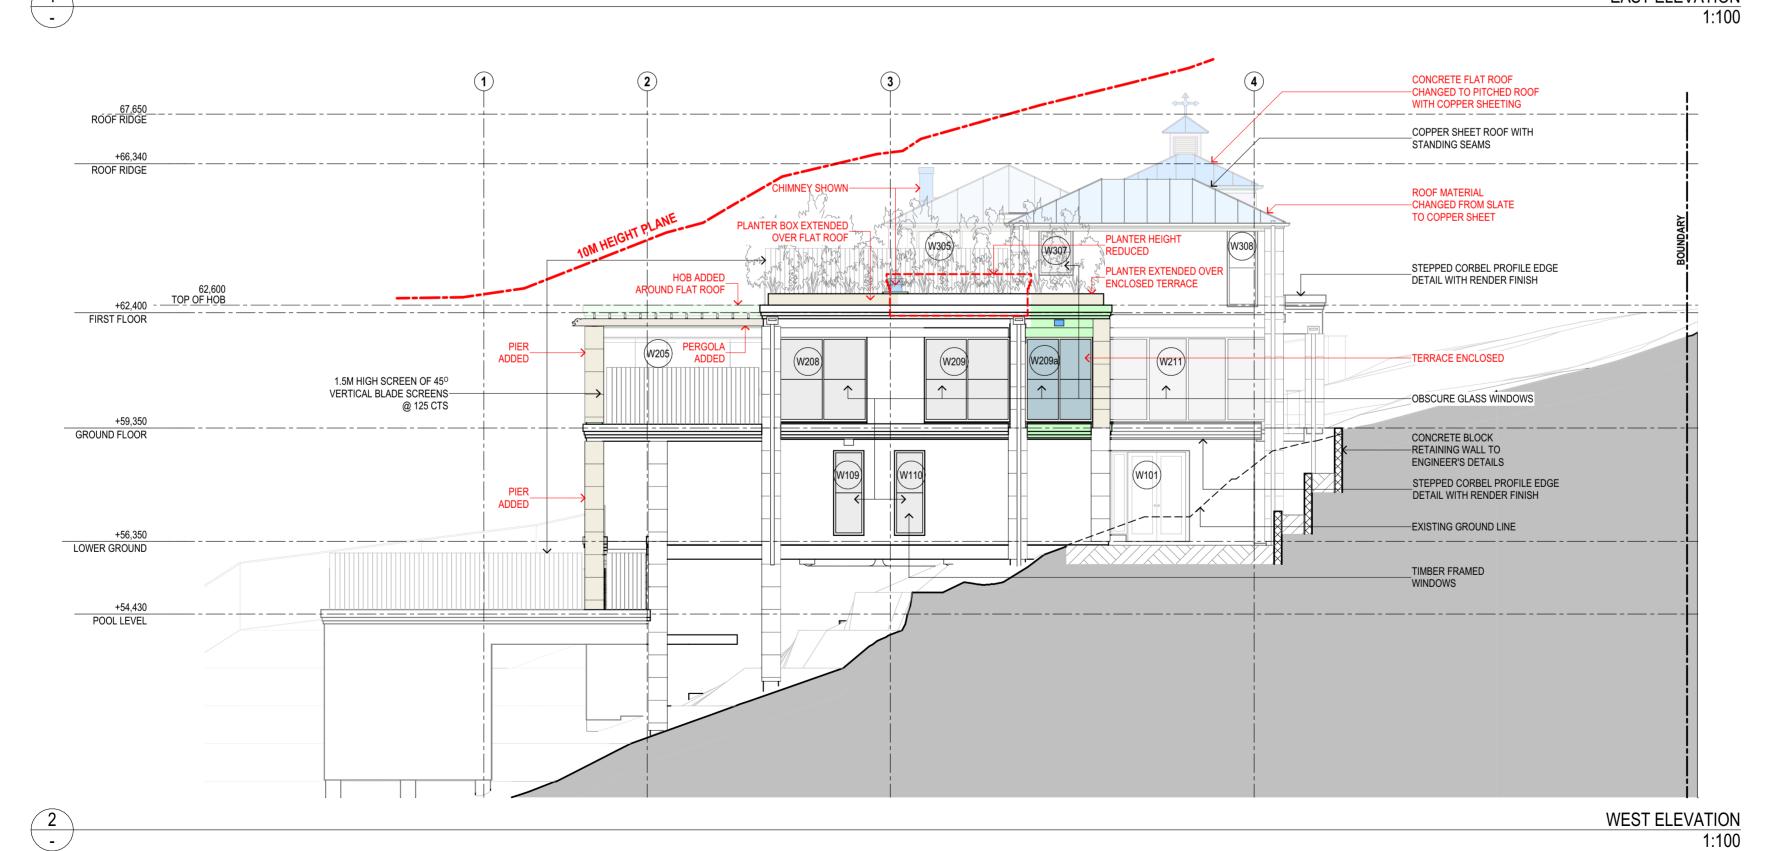

## SUSAN ROTHWELL ARCHITECTS

38 SERPENTINE RD GREENWICH N.S.W 2065 TEL: (02) 9439 2380 FAX: (02) 9901 3185 EMAIL: susan@rothwellarchitects.com.au

NEW RESIDENCE
AT 40 SUNRISE ROAD, PALM
BEACH
FOR SUSAN ROTHWELL

## ISSUE

A: FOR DA SUBMISSION

B: GARAGE SETBACK INCREASED, DINING ROOM SETBACK INCREASED AND FLOOR LEVELS LOWERED IN RESPONSE TO COUNCIL COMMENTS (10/21)

C: TERRACE 4 DELETED AND LIVING ROOM EXTENDED FOR 4.55 SUBMISSION (10/22)

D: FOR CC SUBMISSION (02/21)

E: FOR 4.55 SUBMISSION (02/21)

F: HOB ADDED TO FLAT ROOF OVER DINING, PERGOLA ADDED, PLANTER HEIGHT REDUCED AND LENGTH EXTENDED OVER ENCLOSED TERRACE UNDER, ROOF MATERIAL CHANGED TO COPPER SHEETING, CHIMNEYS SHOWN, ROOF OVER LIFT CHANGED TO A PITCHED ROOF, STONE CLADDING ADDED TO LIFT LOBBY AND TERRACE ENCLOSED FOR 4.55 SUBMISSION (03/21)

EAST AND WEST ELEVATIONS

| SCALE    | :100@A2  |
|----------|----------|
| DATE     | 13/03/23 |
| JOB NO.  | SRSP     |
| DWG. NO. | ISSUE    |
| DA106    | E        |

northern
beaches
council

THIS PLAN IS TO BE READ IN
CONJUNCTION WITH
THE CONDITIONS OF DEVELOPMENT
CONSENT