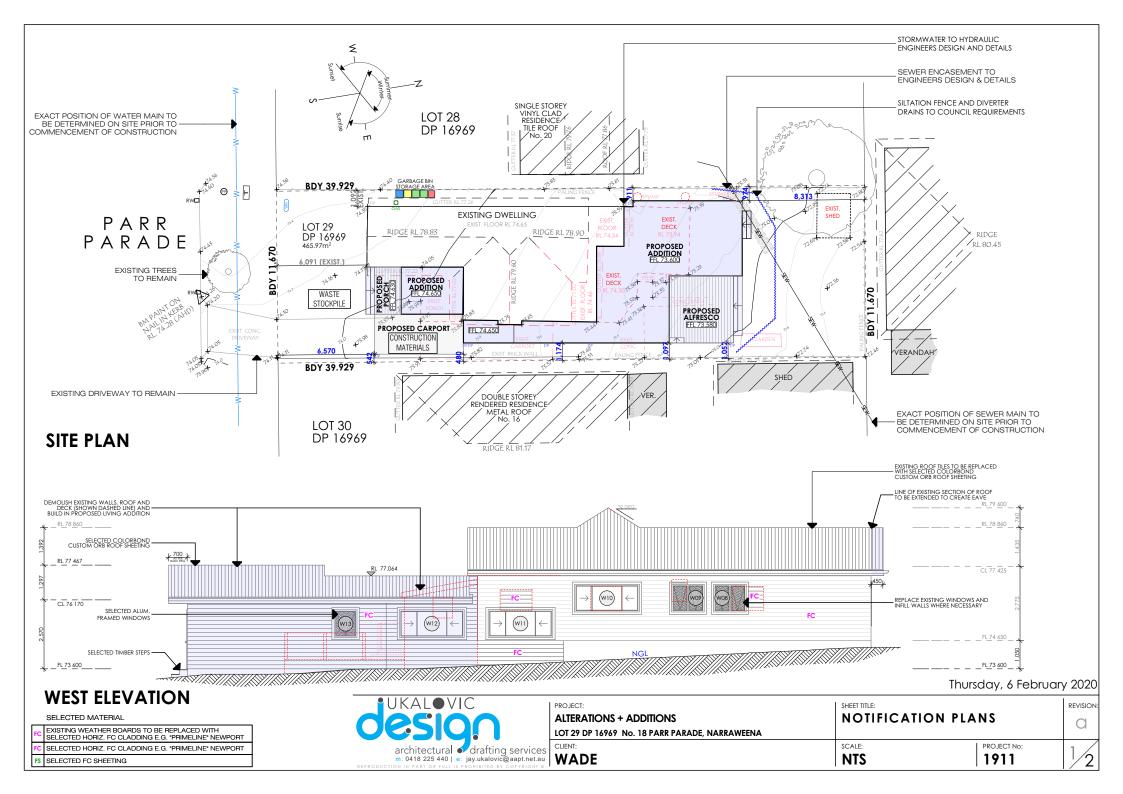

## Thursday, 6 February 2020

|                                                     | SELECTED MATERIAL                                                                                |
|-----------------------------------------------------|--------------------------------------------------------------------------------------------------|
| FC                                                  | EXISTING WEATHER BOARDS TO BE REPLACED WITH SELECTED HORIZ. FC CLADDING E.G. "PRIMELINE" NEWPORT |
| FC SELECTED HORIZ. FC CLADDING E.G. "PRIMELINE" NEW |                                                                                                  |
| FS                                                  | SELECTED FC SHEETING                                                                             |