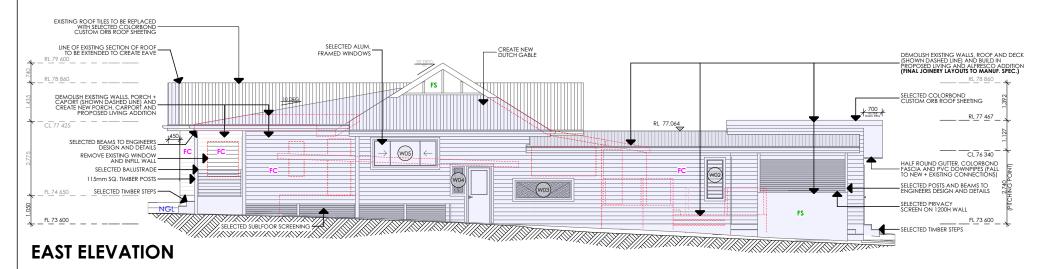

## **SOUTH ELEVATION**

## **NORTH ELEVATION**



## Thursday, 6 February 2020

|                                                     | SELECTED MATERIAL                                                                                |
|-----------------------------------------------------|--------------------------------------------------------------------------------------------------|
| FC                                                  | EXISTING WEATHER BOARDS TO BE REPLACED WITH SELECTED HORIZ. FC CLADDING E.G. "PRIMELINE" NEWPORT |
| FC SELECTED HORIZ. FC CLADDING E.G. "PRIMELINE" NEW |                                                                                                  |
| FS                                                  | SELECTED FC SHEETING