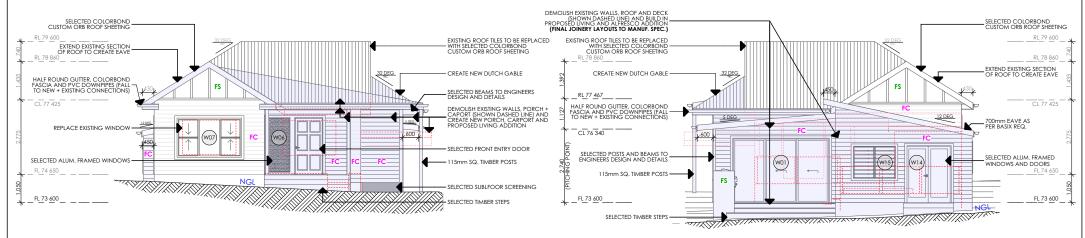

## **SOUTH ELEVATION**

## **NORTH ELEVATION**



## Thursday, 6 February 2020

|                                                     | SELECTED MATERIAL                                                                                |
|-----------------------------------------------------|--------------------------------------------------------------------------------------------------|
| FC                                                  | EXISTING WEATHER BOARDS TO BE REPLACED WITH SELECTED HORIZ. FC CLADDING E.G. "PRIMELINE" NEWPORT |
| FC SELECTED HORIZ. FC CLADDING E.G. "PRIMELINE" NEW |                                                                                                  |
| FS                                                  | SELECTED FC SHEETING