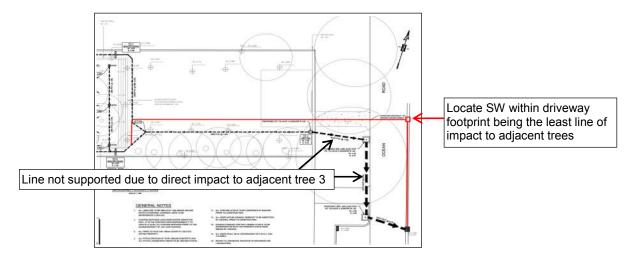

Summary of assessment: The proposed SW layout plan was determined as having a detrimental impact to adjacent tree 3.

The redirection of the SW proposal as shown below was determined as the most suitable location for drainage as having the least impact to discharge storm water to Ocean Roan.