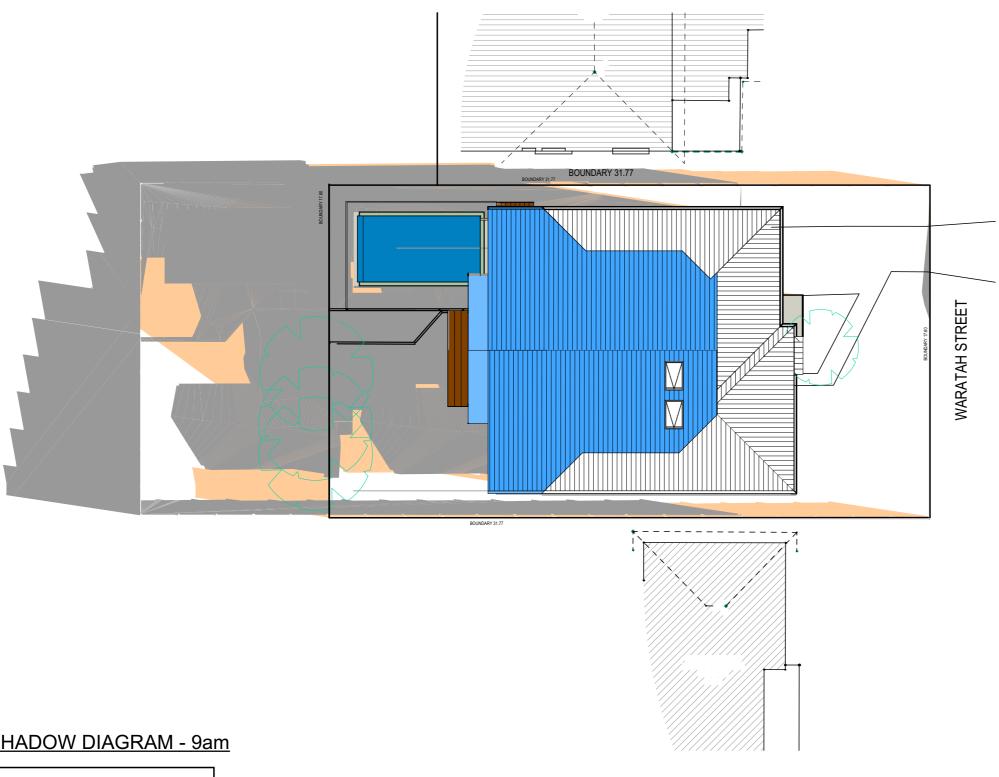

### 21 JUNE SHADOW DIAGRAM - 9am

#### TRUE NORTH:

- NOTES:

   All structures including stormwater & drainage to engineer's details.

   Do not obtain dimensions by scaling drawings.

   All dimensions are to be checked on site prior to starting work.

| PROJECT DETAILS: PROPOSED ALTERATIONS AND ADDITIONS 65 WARATAH STREET, MONA VALE | DATE: AUGUST 2019 | DRAWN BY:   | SCALE:<br>1:200 @ A3 |
|----------------------------------------------------------------------------------|-------------------|-------------|----------------------|
| DRAWING TITLE: SHADOW DIAGRAMS - JUNE 21 9am                                     | JOB No:<br>698/19 | CHECKED BY: | DRAWING No:<br>DA.15 |