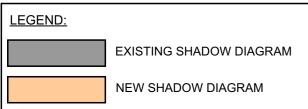

| PROJECT DETAILS: PROPOSED ALTERATIONS AND ADDITIONS 65 WARATAH STREET, MONA VALE | DATE:<br>AUGUST 2019 | DRAWN BY:   | SCALE:<br>1:200 @ A3 |
|----------------------------------------------------------------------------------|----------------------|-------------|----------------------|
| DRAWING TITLE: SHADOW DIAGRAMS - JUNE 21 12pm                                    | JOB No:<br>698/19    | CHECKED BY: | DRAWING No:<br>DA.16 |

#### TRUE NORTH:

LEGEND:

EXISTING SHADOW DIAGRAM

NEW SHADOW DIAGRAM

- NOTES:

   All structures including stormwater & drainage to engineer's details.

   Do not obtain dimensions by scaling drawings.

   All dimensions are to be checked on site prior to starting work.