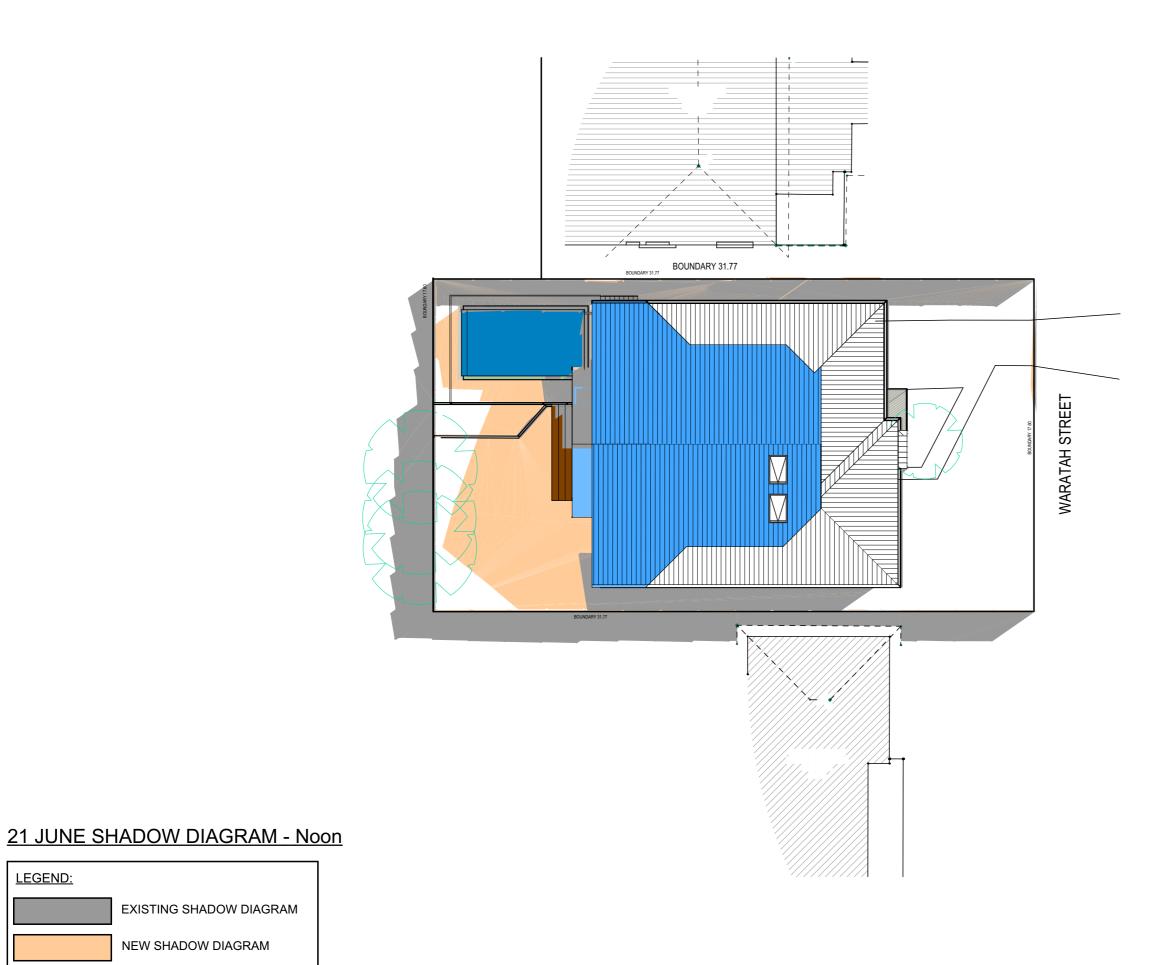

| PROJECT DETAILS: PROPOSED ALTERATIONS AND ADDITIONS 65 WARATAH STREET, MONA VALE | DATE:<br>AUGUST 2019 | DRAWN BY:   | SCALE:<br>1:200 @ A3 |
|----------------------------------------------------------------------------------|----------------------|-------------|----------------------|
| DRAWING TITLE: SHADOW DIAGRAMS - JUNE 21 3pm                                     | JOB No:<br>698/19    | CHECKED BY: | DRAWING No:<br>DA.17 |