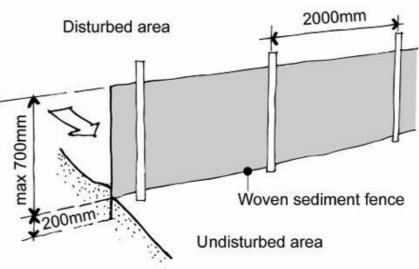

## SEDIMENT CONTROL

Soil and Water Management Plan - Condition C.4 / DA 212/2018

soil and water management plan to comply with "Do it Right, Soil and Watre Management for the Construction Industry" and "Managing Urban Stormwater - Soils and Construction".

all erosion and sediment control measures to be inspected and maintained daily by site foreman

all stockpiles to be clear from drains, gutters and footpaths drainage to be connected to stormwater as soon as possible roads and footpath to be swept daily