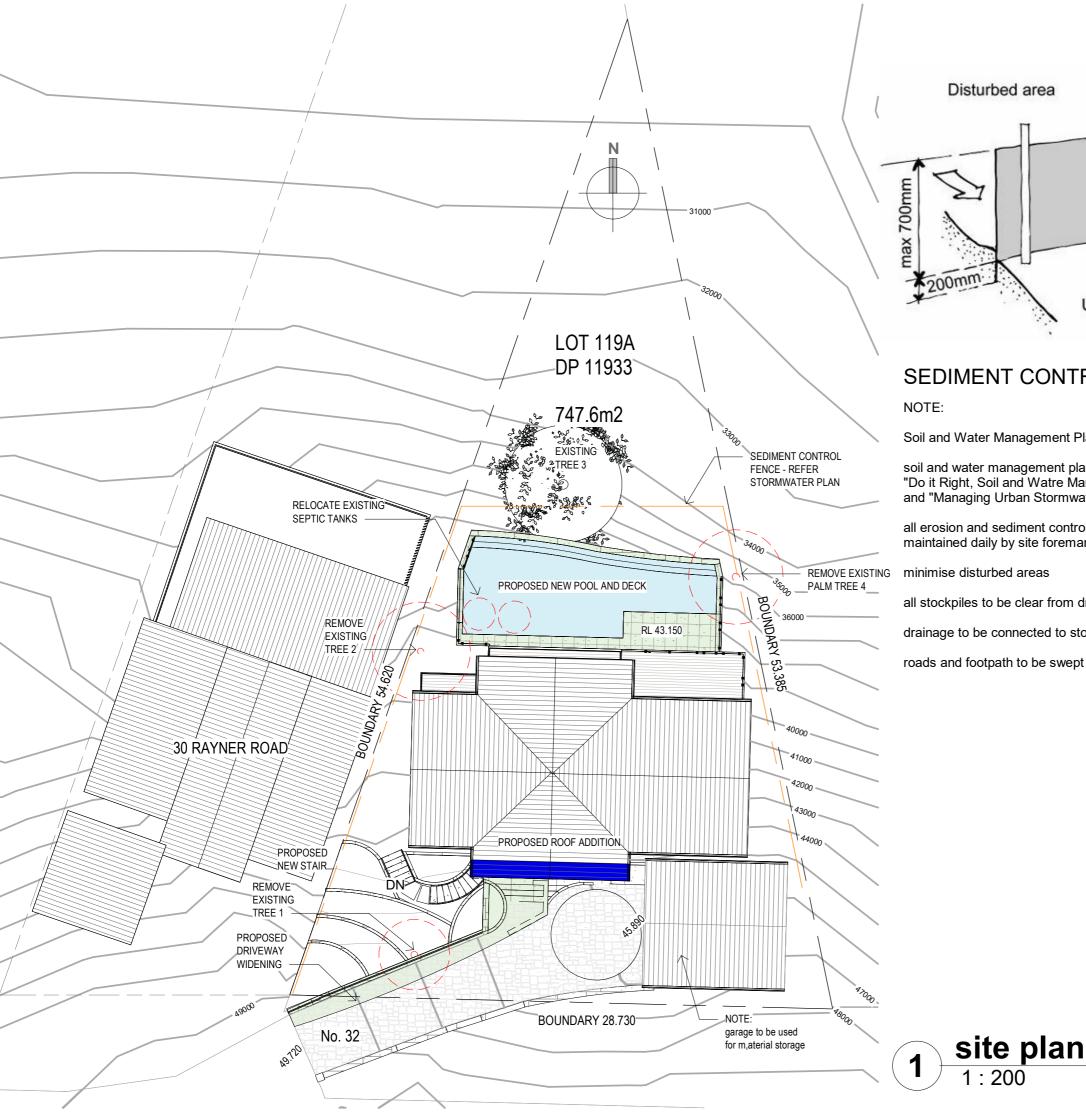

A 27/06/2024 ISSUE FOR DA

REVISION

PROJECT

**CONCEPT PLANS** PROPOSED NEW ENTRY & POOL

MALCOLM AND SUZANNE **STEINGOLD** 

32 RAYNER ROAD **WHALE BEACH** 

**PLAN - SITE** 

## greg jones architecture

M: 0400 044 277 PO BOX 699 AVALON BEACH NSW 2107

All work to be in accordance with use figured dimensions only verify all dimensions on site before

Builder / Contractor to notify designer local authorities building codes and standards, the BCA, NCC and all relevant current AUS / NZ standards Do not scale from drawings author These plans remain the property of

greg jones architecture and are subject to Copyright regulations

DATE Issue Date SCALE 1:200 Author

Checker

DRAWN BY

CHECKED BY

DA-101