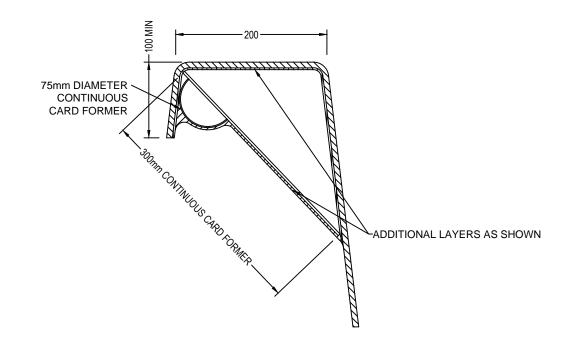

## **PLAN**



## EDGEBEAM DETAIL SCALE 1:5



**DEEP END ELEVATION** 

## REFER TO DRALT-003 FOR ALL OTHER STRUCTURAL SPECIFICATIONS



## AQUATIC LEISURE TECHNOLOGIES PTY LTD

28 Orion Road, Jandakot WA 6164 t: +61 8 9258 5000 f: +61 8 9258 5500 e: info@aqualeisure.com.au ACN 008 905 888 ABN 23 008 905 888 www.aqualeisure.com.au

**COPYRIGHT RESERVED** - This drawing and all the information thereon remains the property of Aquatic Leisure Technologies Pty Ltd and must not be reproduced,copied or communicated to any other party without our permission.

|                   | F |
|-------------------|---|
| ire.com.au        |   |
| e.com.au          |   |
| formation thereon |   |
| nd must not be    |   |
|                   |   |

| D.   | REVISION SUMMARY