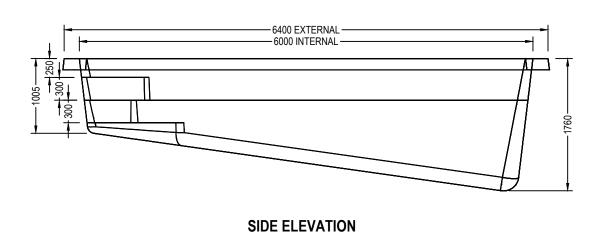

## **PLAN**



## EDGEBEAM DETAIL SCALE 1:5



**DEEP END ELEVATION** 

## REFER TO DRALT-003 FOR ALL OTHER STRUCTURAL SPECIFICATIONS



## AQUATIC LEISURE TECHNOLOGIES PTY LTD

28 Orion Road, Jandakot WA 6164 t: +61 8 9258 5000 f: +61 8 9258 5500 e: info@aqualeisure.com.au ACN 008 905 888 ABN 23 008 905 888 www.aqualeisure.com.au

**COPYRIGHT RESERVED** - This drawing and all the information thereon remains the property of Aquatic Leisure Technologies Pty Ltd and must not be reproduced,copied or communicated to any other party without our permission.

|                   | F |
|-------------------|---|
| ire.com.au        |   |
| e.com.au          |   |
| formation thereon |   |
| nd must not be    |   |
|                   |   |

| D.   | REVISION SUMMARY                                         |