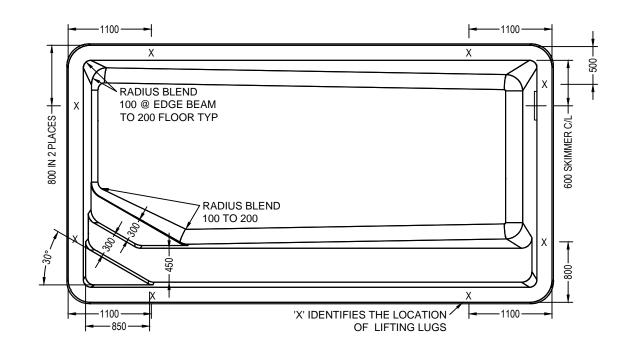

## **PLAN**



## EDGEBEAM DETAIL SCALE 1:5



**DEEP END ELEVATION** 

## REFER TO DRALT-003 FOR ALL OTHER STRUCTURAL SPECIFICATIONS



## AQUATIC LEISURE TECHNOLOGIES PTY LTD

28 Orion Road, Jandakot WA 6164 t: +61 8 9258 5000 f: +61 8 9258 5500 e: info@aqualeisure.com.au ACN 008 905 888 ABN 23 008 905 888 www.aqualeisure.com.au

**COPYRIGHT RESERVED** - This drawing and all the information thereon remains the property of Aquatic Leisure Technologies Pty Ltd and must not be reproduced,copied or communicated to any other party without our permission.

|                   | F |
|-------------------|---|
| ire.com.au        |   |
| e.com.au          |   |
| formation thereon |   |
| nd must not be    |   |
|                   |   |

| D.   | REVISION SUMMARY