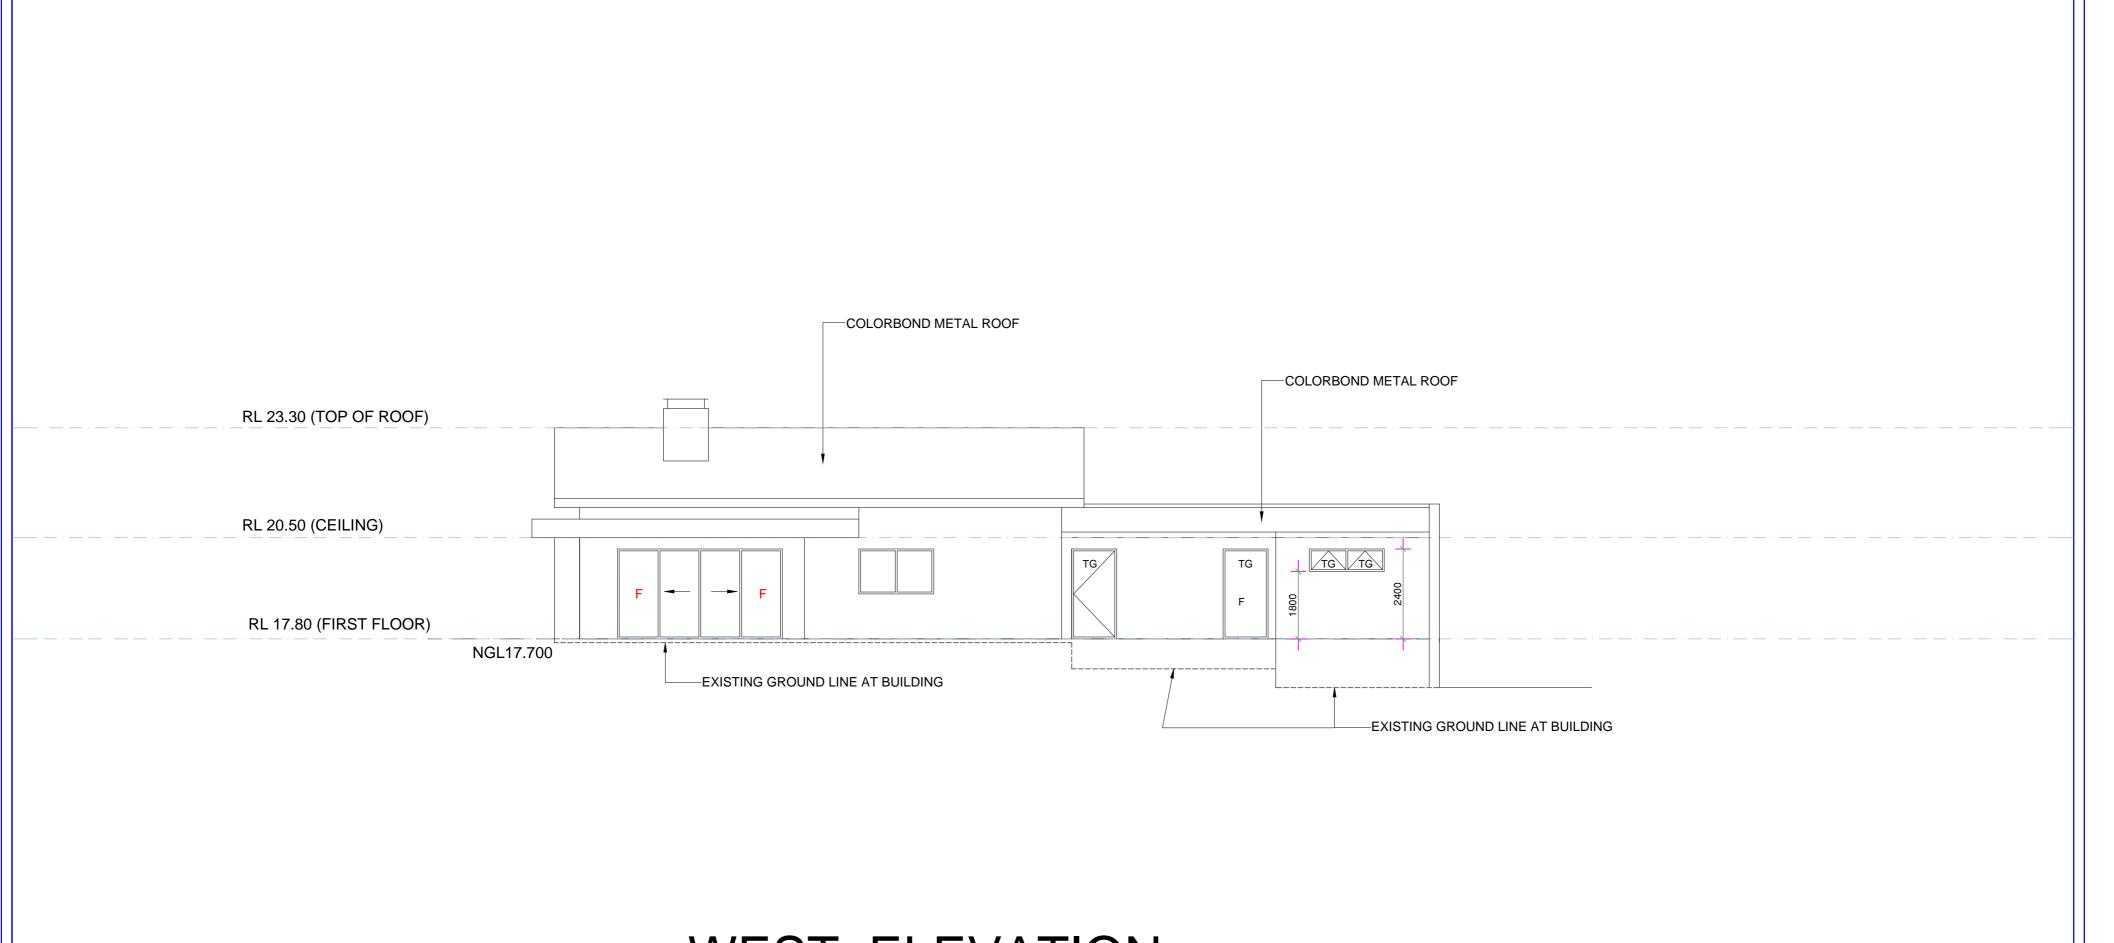

## WEST ELEVATION

| DATE | AMENDMENT | ISSUE | PROJECT:                                             | TITI E. WES                           | WEST ELEVATION                                              |  |
|------|-----------|-------|------------------------------------------------------|---------------------------------------|-------------------------------------------------------------|--|
|      |           |       | PROPOSED NEW RESIDENCE                               | TITLE. WEST ELEVATION                 |                                                             |  |
|      |           |       | ADDRESS:<br>No 2177 PITTWATER ROAD, CHURCH POINT NSW | SCALE: 1/100 @                        | A2 DWG NO: SEC82A/A08                                       |  |
|      |           |       |                                                      | <b>DATE:</b> 08/06/16                 | N. LYCENKO ARCHITECT REG NO 3010                            |  |
|      |           |       | CLIENT:<br>SAHARA PTY LTD                            | DRAWN BY: CHECKE<br>A.A.Salame N.LYCE | D BY: DULWICH HILL N.S.W 2203<br>NKO 9558 6260 0414 966 014 |  |