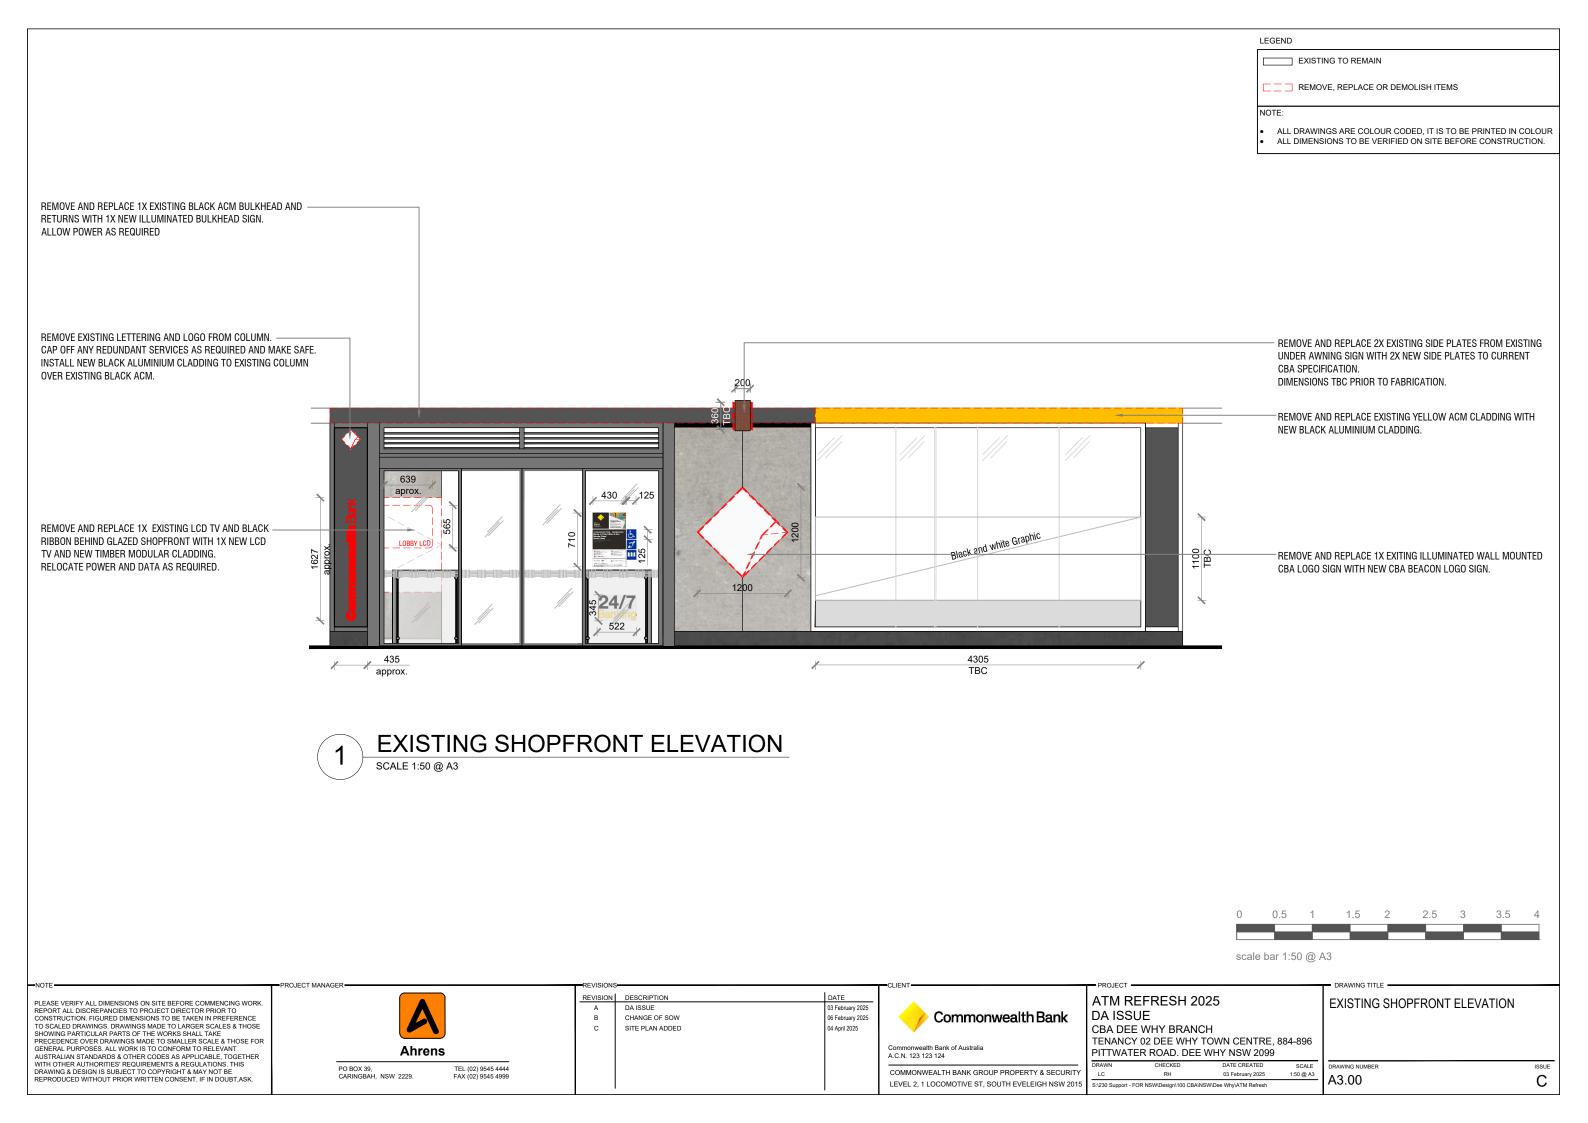

## DRAWING REGISTER

| DRAWINGS | DESCRIPTION                  | ISSUE |
|----------|------------------------------|-------|
| A1.00    | TITLE / LOCATION MAP         | С     |
| A1.01    | SITE PLAN                    | С     |
| A2.00    | EXISTING FULL BRANCH PLAN    | С     |
| A2.01    | PROPOSED FULL BRANCH PLAN    | С     |
| A3.00    | EXISTING SHOPFRONT ELEVATION | С     |
| A3.01    | PROPOSED SHOPFRONT ELEVATION | С     |

LEGEND

■ EXISTING TO REMAIN■ NEW ITEMS WORKS

ALL DRAWINGS ARE COLOUR CODED, IT IS TO BE PRINTED IN COLOUR ALL DIMENSIONS TO BE VERIFIED ON SITE BEFORE CONSTRUCTION.

PLEASE VERIFY ALL DIMENSIONS ON SITE BEFORE COMMENCING WORK. REPORT ALL DISCREPANCIES TO PROJECT DIRECTOR PRIOR TO CONSTRUCTION. FIGURED DIMENSIONS TO BE TAKEN IN PREFERENCE TO SCALED DRAWINGS. DRAWINGS MADE TO LARGER SCALES & THOSE SHOWING PARTICULAR PARTS OF THE WORKS SHALL TAKE PRECEDENCE OVER DRAWINGS MADE TO SMALLER SCALE & THOSE FOR GENERAL PURPOSES. ALL WORK IS TO CONFORM TO RELEVANT AUSTRALIAN STANDARDS & OTHER CODES AS APPLICABLE, TOGETHER WITH OTHER AUTHORITIES' REQUIREMENTS & REGULATIONS. THIS DRAWING & DESIGN IS SUBJECT TO COPYRIGHT & MAY NOT BE REPRODUCED WITHOUT PRIOR WRITTEN CONSENT. IF IN DOUBT,ASK. REVISION DESCRIPTION ATM REFRESH 2025 PROPOSED SHOPFRONT ELEVATION 03 February 2025 DA ISSUE Commonwealth Bank CHANGE OF SOW 06 February 2025 SITE PLAN ADDED 04 April 2025 CBA DEE WHY BRANCH TENANCY 02 DEE WHY TOWN CENTRE, 884-896 PITTWATER ROAD. DEE WHY NSW 2099 DATE CREATED PO BOX 39. TEL (02) 9545 4444 COMMONWEALTH BANK GROUP PROPERTY & SECURITY A3.01 С LEVEL 2, 1 LOCOMOTIVE ST, SOUTH EVELEIGH NSW 2015