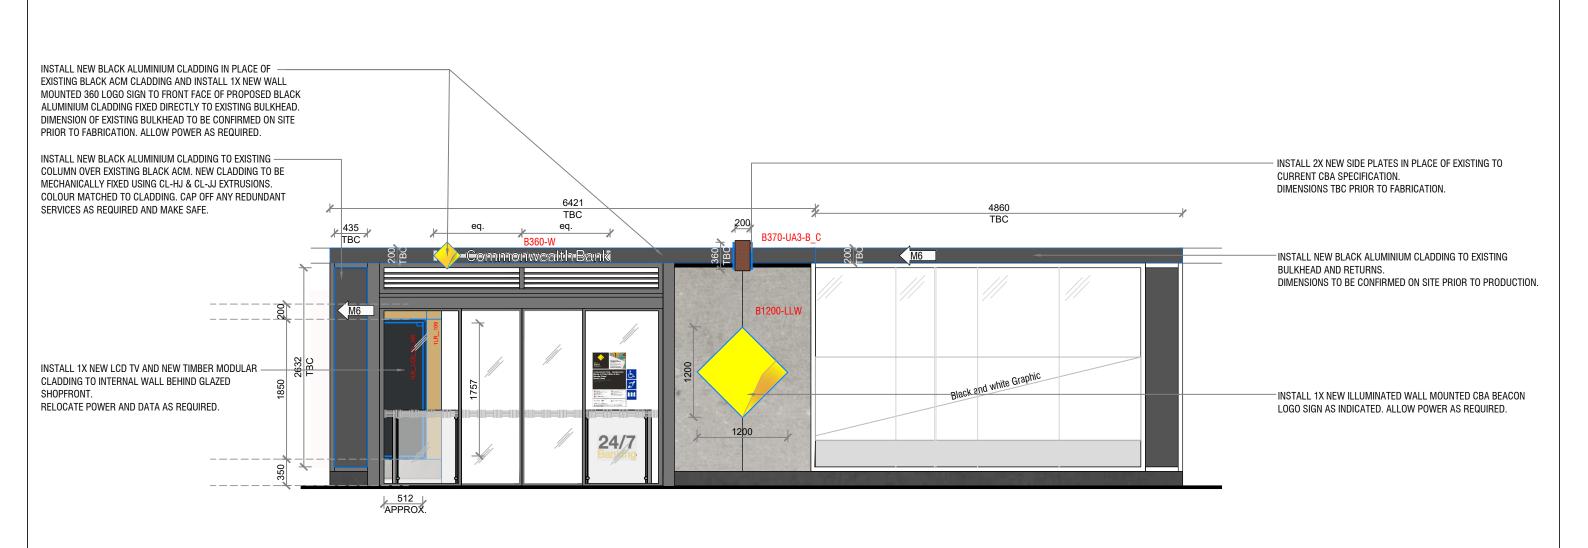

## DRAWING REGISTER

| DRAWINGS | DESCRIPTION                  | ISSUE |
|----------|------------------------------|-------|
| A1.00    | TITLE / LOCATION MAP         | С     |
| A1.01    | SITE PLAN                    | С     |
| A2.00    | EXISTING FULL BRANCH PLAN    | С     |
| A2.01    | PROPOSED FULL BRANCH PLAN    | С     |
| A3.00    | EXISTING SHOPFRONT ELEVATION | С     |
| A3.01    | PROPOSED SHOPFRONT ELEVATION | С     |

LEGEND

■ EXISTING TO REMAIN■ NEW ITEMS WORKS

ALL DRAWINGS ARE COLOUR CODED, IT IS TO BE PRINTED IN COLOUR ALL DIMENSIONS TO BE VERIFIED ON SITE BEFORE CONSTRUCTION.

PLEASE VERIFY ALL DIMENSIONS ON SITE BEFORE COMMENCING WORK. REPORT ALL DISCREPANCIES TO PROJECT DIRECTOR PRIOR TO CONSTRUCTION. FIGURED DIMENSIONS TO BE TAKEN IN PREFERENCE TO SCALED DRAWINGS. DRAWINGS MADE TO LARGER SCALES & THOSE SHOWING PARTICULAR PARTS OF THE WORKS SHALL TAKE PRECEDENCE OVER DRAWINGS MADE TO SMALLER SCALE & THOSE FOR GENERAL PURPOSES. ALL WORK IS TO CONFORM TO RELEVANT AUSTRALIAN STANDARDS & OTHER CODES AS APPLICABLE, TOGETHER WITH OTHER AUTHORITIES' REQUIREMENTS & REGULATIONS. THIS DRAWING & DESIGN IS SUBJECT TO COPYRIGHT & MAY NOT BE REPRODUCED WITHOUT PRIOR WRITTEN CONSENT. IF IN DOUBT,ASK. REVISION DESCRIPTION ATM REFRESH 2025 PROPOSED SHOPFRONT ELEVATION 03 February 2025 DA ISSUE Commonwealth Bank CHANGE OF SOW 06 February 2025 SITE PLAN ADDED 04 April 2025 CBA DEE WHY BRANCH TENANCY 02 DEE WHY TOWN CENTRE, 884-896 PITTWATER ROAD. DEE WHY NSW 2099 DATE CREATED PO BOX 39. TEL (02) 9545 4444 COMMONWEALTH BANK GROUP PROPERTY & SECURITY A3.01 С LEVEL 2, 1 LOCOMOTIVE ST, SOUTH EVELEIGH NSW 2015