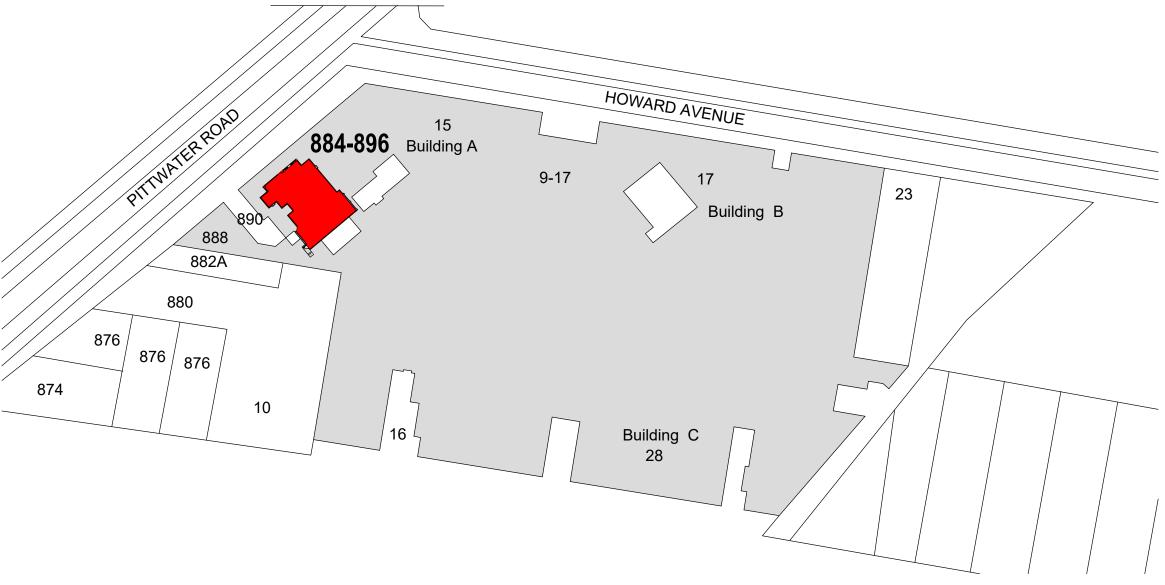

PLEASE VERIFY ALL DIMENSIONS ON SITE BEFORE COMMENCING WORK. REPORT ALL DISCREPANCIES TO PROJECT DIRECTOR PRIOR TO CONSTRUCTION. FIGURED DIMENSIONS TO BE TAKEN IN PREFERENCE TO SCALED DRAWINGS. DRAWINGS MADE TO LARGER SCALES & THOSE SHOWING PARTICULAR PARTS OF THE WORKS SHALL TAKE PRECEDENCE OVER DRAWINGS MADE TO SMALLER SCALE & THOSE FOR GENERAL PURPOSES. ALL WORK IS TO CONFORM TO RELEVANT AUSTRALIAN STANDARDS & OTHER CODES AS APPLICABLE, TOGETHER WITH OTHER AUTHORITIES' REQUIREMENTS & REGULATIONS. THIS DRAWING & DESIGN IS SUBJECT TO COPYRIGHT & MAY NOT BE REPRODUCED WITHOUT PRIOR WRITTEN CONSENT. IF IN DOUBT,ASK. DATE 03 February 2025 06 February 2025 REVISION DESCRIPTION ATM REFRESH 2025 SITE PLAN DA ISSUE Commonwealth Bank DA ISSUE CHANGE OF SOW SITE PLAN ADDED 04 April 2025 CBA DEE WHY BRANCH TENANCY 02 DEE WHY TOWN CENTRE, 884-896 Commonwealth Bank of Australia A.C.N. 123 123 124 **Ahrens** PITTWATER ROAD. DEE WHY NSW 2099 CHECKED DATE CREATED PO BOX 39, CARINGBAH, NSW 2229. TEL (02) 9545 4444 FAX (02) 9545 4999 COMMONWEALTH BANK GROUP PROPERTY & SECURITY A1.01 С LEVEL 2, 1 LOCOMOTIVE ST, SOUTH EVELEIGH NSW 2015