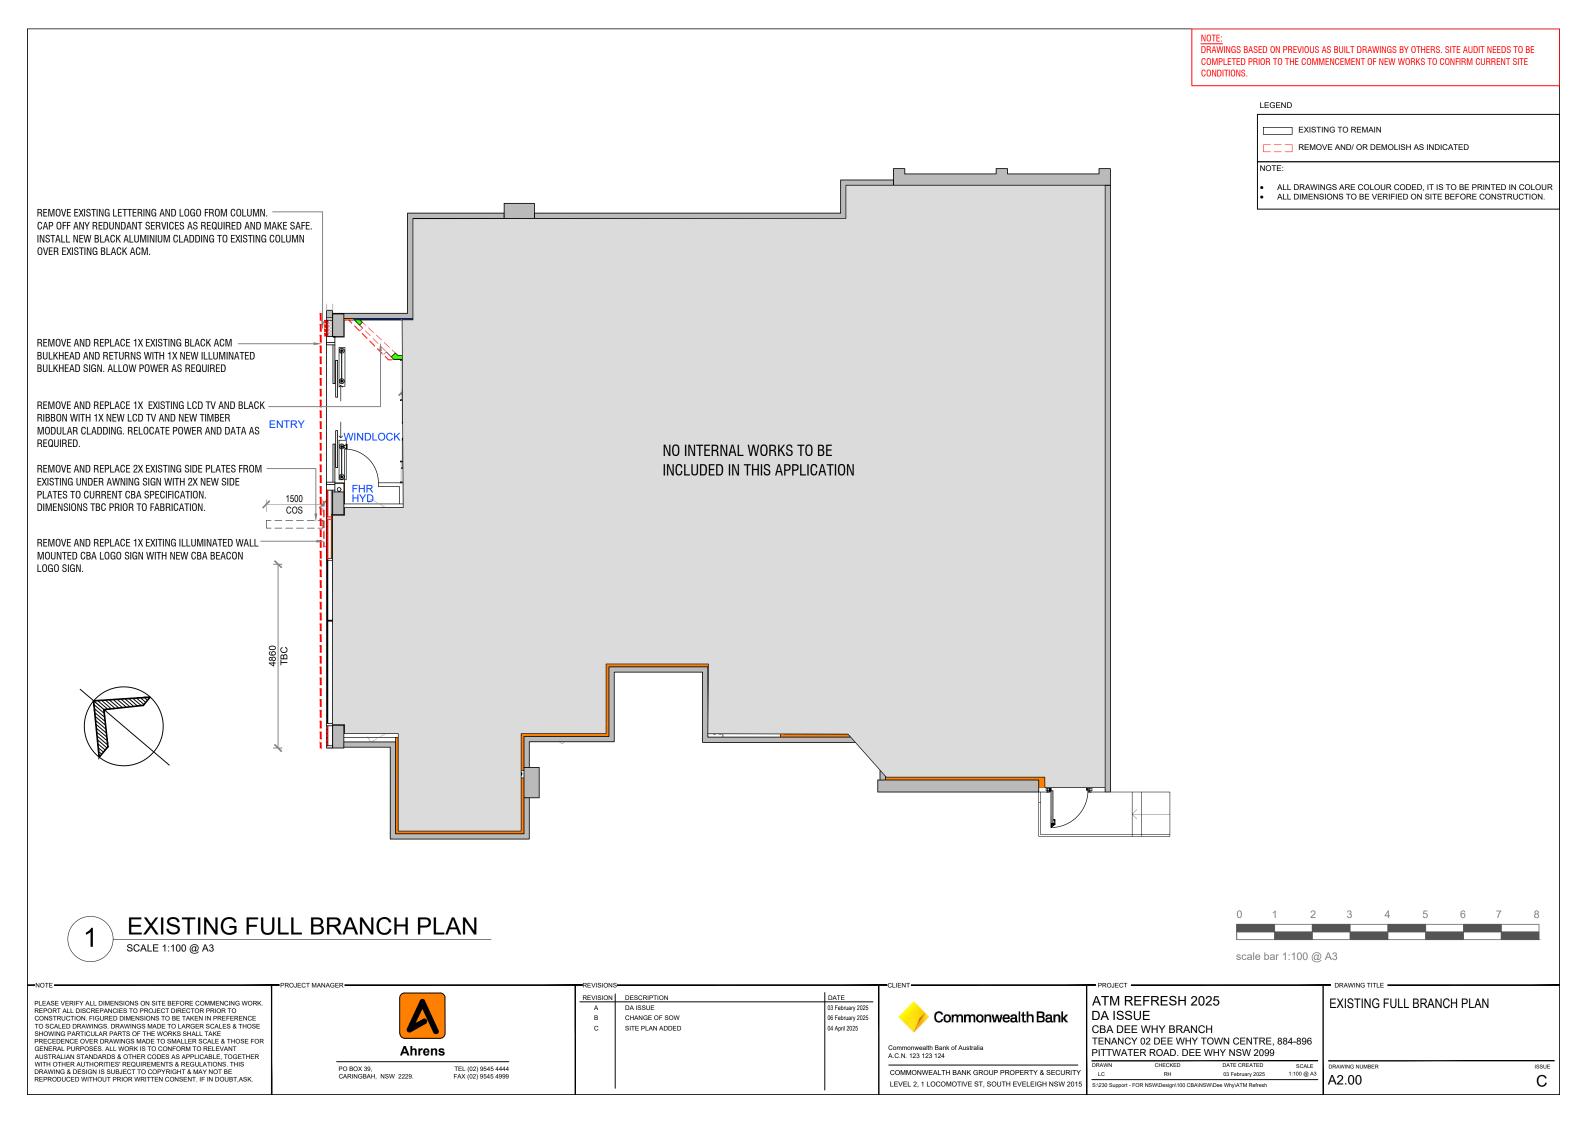

## DRAWING REGISTER

| DRAWINGS | DESCRIPTION                  | ISSUE |
|----------|------------------------------|-------|
| A1.00    | TITLE / LOCATION MAP         | С     |
| A1.01    | SITE PLAN                    | С     |
| A2.00    | EXISTING FULL BRANCH PLAN    | С     |
| A2.01    | PROPOSED FULL BRANCH PLAN    | С     |
| A3.00    | EXISTING SHOPFRONT ELEVATION | С     |
| A3.01    | PROPOSED SHOPFRONT ELEVATION | С     |