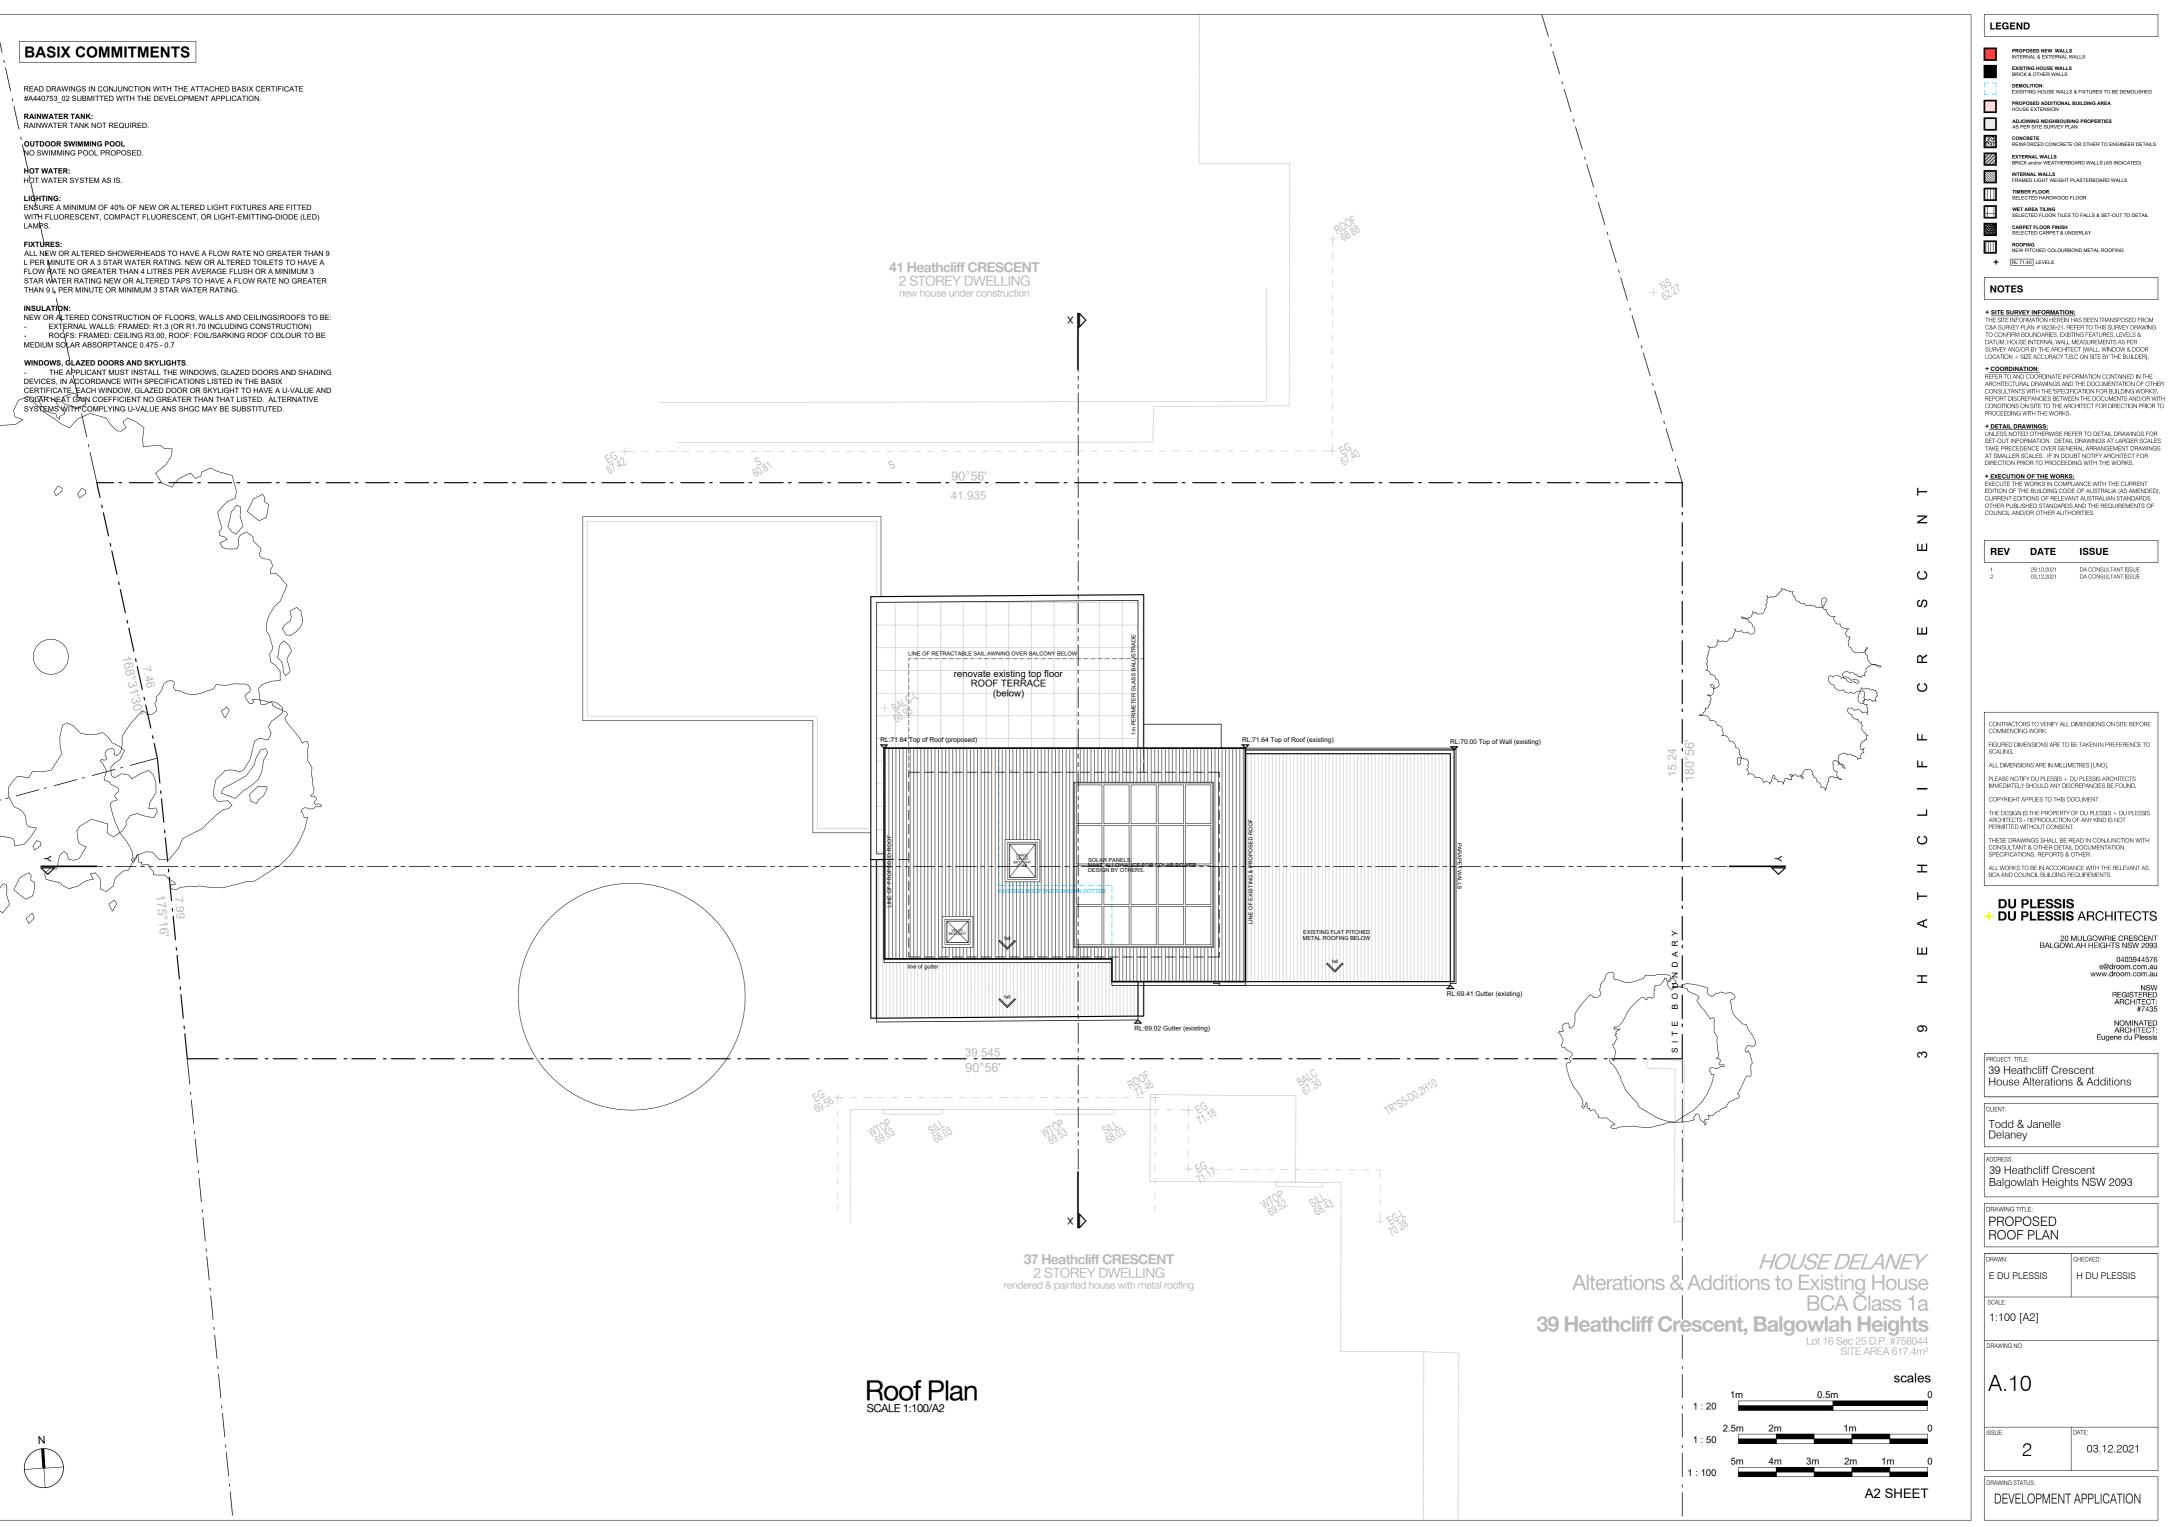

### **BASIX COMMITMENTS**

OUTDOOR SWIMMING POOL

HOT WATER:

WITH FLUORESCENT, COMPACT FLUORESCENT, OR LIGHT-EMITTING-DIODE (LED) LAMPS.

FLOW RATE NO GREATER THAN 4 LITRES PER AVERAGE FLUSH OR A MINIMUM 3

- ROOFS: FRAMED: CEILING R3.00, ROOF: FOIL/SARKING ROOF COLOUR TO BE

### **BASIX COMMITMENTS**

OUTDOOR SWIMMING POOL

HOT WATER:

LIGHTING:

WITH FLUORESCENT, COMPACT FLUORESCENT, OR LIGHT-EMITTING-DIODE (LED) LAMPS.

FLOW RATE NO GREATER THAN 4 LITRES PER AVERAGE FLUSH OR A MINIMUM 3 STAR WATER RATING NEW OR ALTERED TAK VELOCIE TAK WATER NO GREATER THAN 9 & PER MINUTE OR MINIMUM 3 STAR WATER RATING.

### WINDOWS, GLAZED DOORS AND SKYLIGHTS.