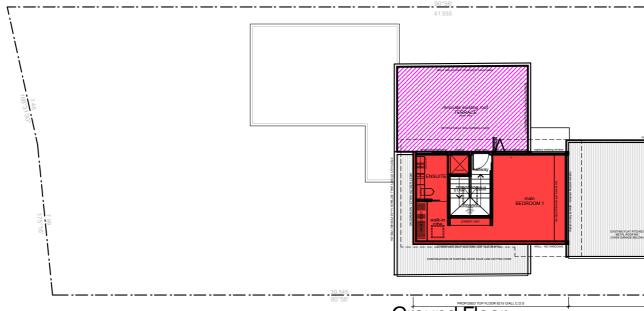

# **FSR CALCULATIONS**

AS PER MANLY COUNCIL LEP MAP FSR\_001 ZONE C = MAXIMUM **FSR = 0.45:1** 

FLOOR AREA CALCULATIONS

38m<sup>2</sup> Lower Ground Level HOUSE GFA [excludes internal, sub-floor house storage area, etc]

96m<sup>2</sup> Ground Level HOUSE GFA [excludes 36m<sup>2</sup> two parking spaces, voids, etc]

+ 108m<sup>2</sup> First Floor Level HOUSE GFA [excludes stairs, voids, etc]

29m<sup>2</sup> Top Roof Terrace Level HOUSE GFA [excludes stairs etc]

 $\frac{271.4m^2\,TOTAL\,HOUSE\,GFA~(to~the~internal~face~of~enclosing~walls)}{SITE~AREA~617.4m^2\,t.b.c}$ 

PROPOSED FSR = 0.43:1