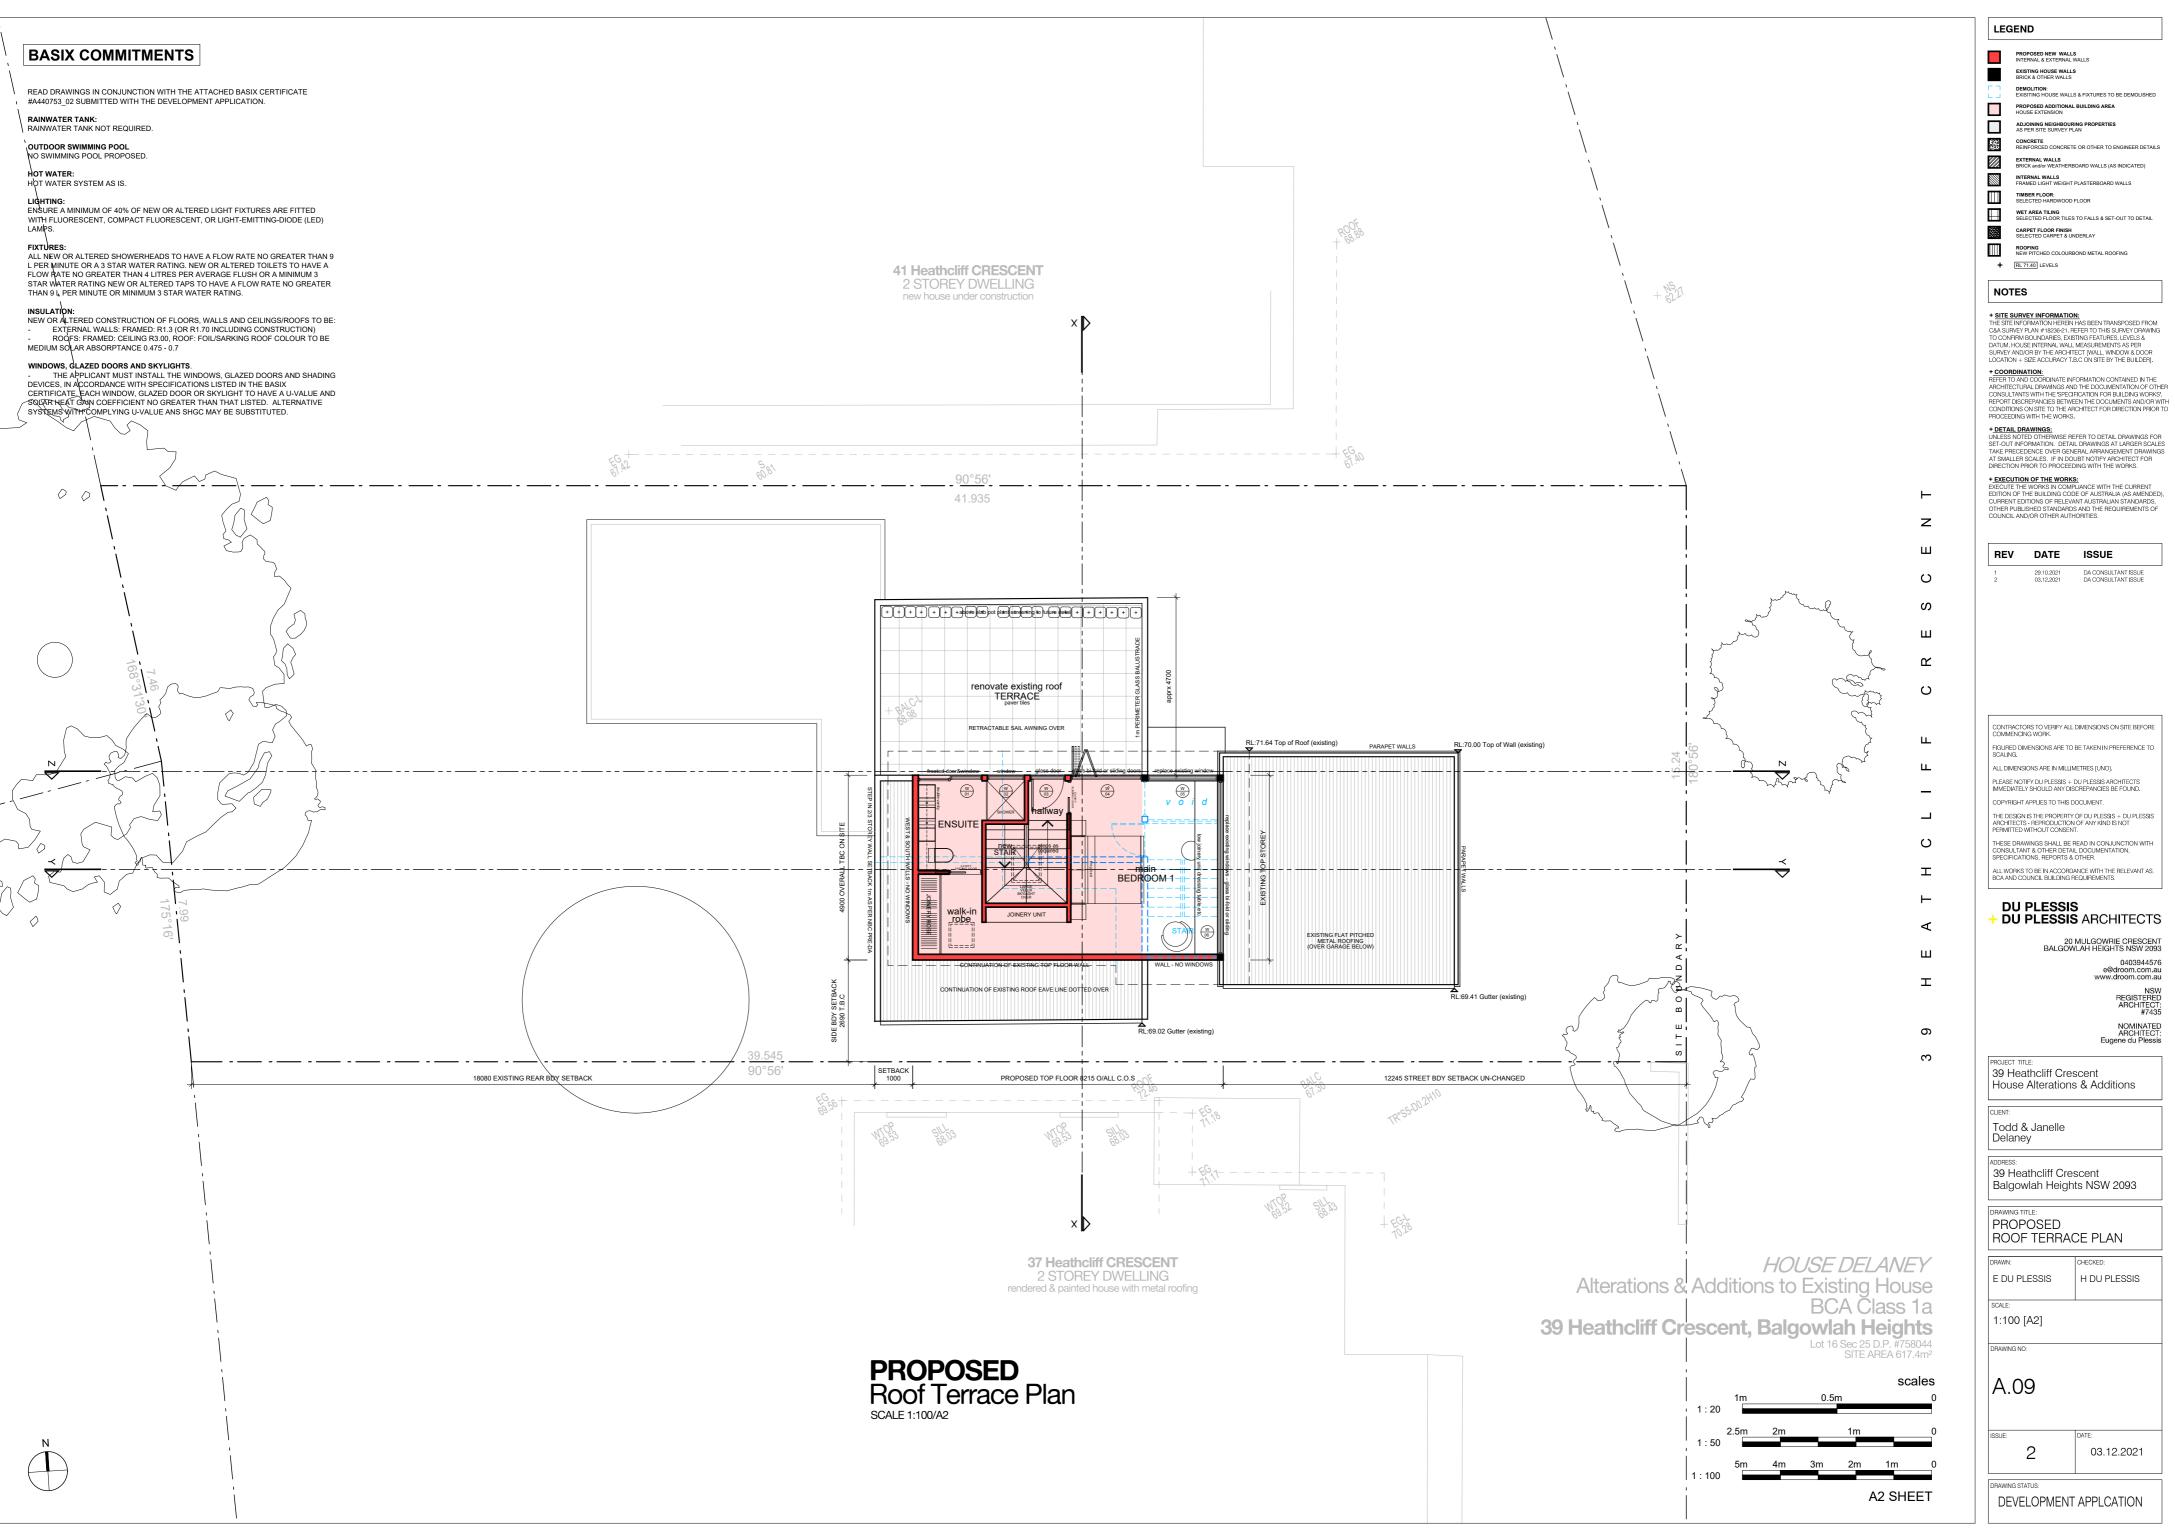

### **BASIX COMMITMENTS**

OUTDOOR SWIMMING POOL

HOT WATER:

WITH FLUORESCENT, COMPACT FLUORESCENT, OR LIGHT-EMITTING-DIODE (LED) LAMPS.

FLOW RATE NO GREATER THAN 4 LITRES PER AVERAGE FLUSH OR A MINIMUM 3

- ROOFS: FRAMED: CEILING R3.00, ROOF: FOIL/SARKING ROOF COLOUR TO BE

### **BASIX COMMITMENTS**

OUTDOOR SWIMMING POOL

HOT WATER:

LIGHTING:

WITH FLUORESCENT, COMPACT FLUORESCENT, OR LIGHT-EMITTING-DIODE (LED) LAMPS.

FLOW RATE NO GREATER THAN 4 LITRES PER AVERAGE FLUSH OR A MINIMUM 3 STAR WATER RATING NEW OR ALTERED TAK VELOCIE TAK WATER NO GREATER THAN 9 & PER MINUTE OR MINIMUM 3 STAR WATER RATING.

### WINDOWS, GLAZED DOORS AND SKYLIGHTS.