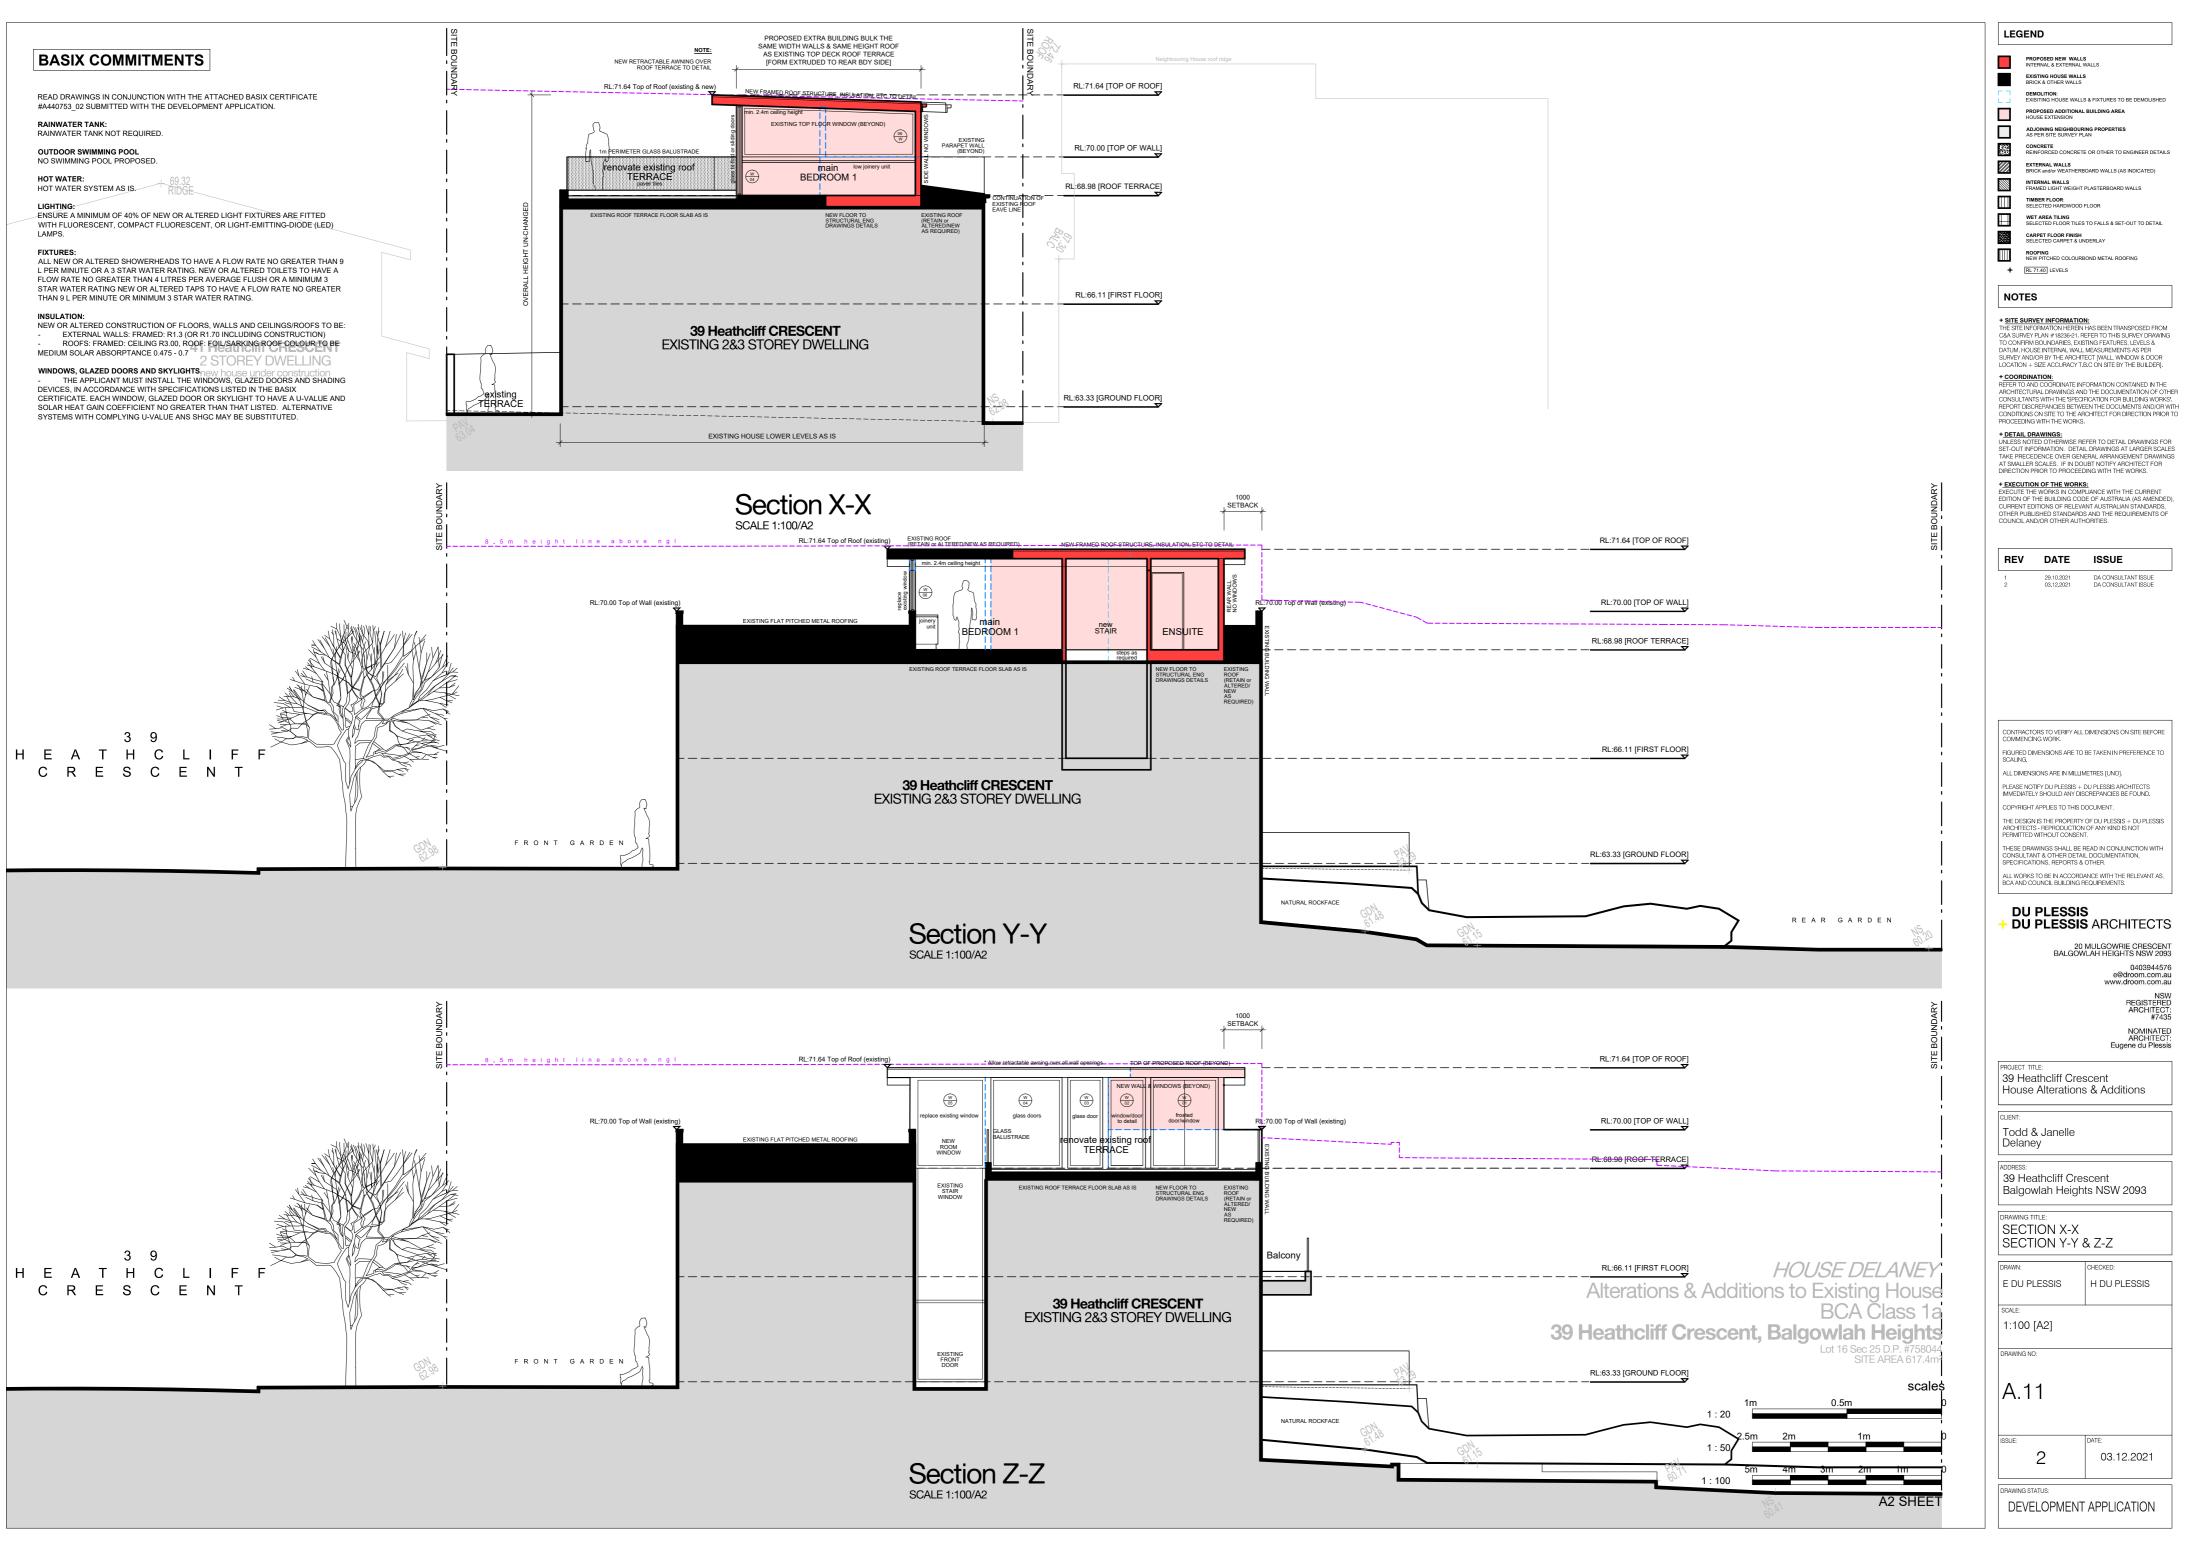

### **BASIX COMMITMENTS**

OUTDOOR SWIMMING POOL

HOT WATER:

WITH FLUORESCENT, COMPACT FLUORESCENT, OR LIGHT-EMITTING-DIODE (LED) LAMPS.

FLOW RATE NO GREATER THAN 4 LITRES PER AVERAGE FLUSH OR A MINIMUM 3

- ROOFS: FRAMED: CEILING R3.00, ROOF: FOIL/SARKING ROOF COLOUR TO BE

### **BASIX COMMITMENTS**

OUTDOOR SWIMMING POOL

HOT WATER:

LIGHTING:

WITH FLUORESCENT, COMPACT FLUORESCENT, OR LIGHT-EMITTING-DIODE (LED) LAMPS.

FLOW RATE NO GREATER THAN 4 LITRES PER AVERAGE FLUSH OR A MINIMUM 3 STAR WATER RATING NEW OR ALTERED TAK VELOCIE TAK WATER NO GREATER THAN 9 & PER MINUTE OR MINIMUM 3 STAR WATER RATING.