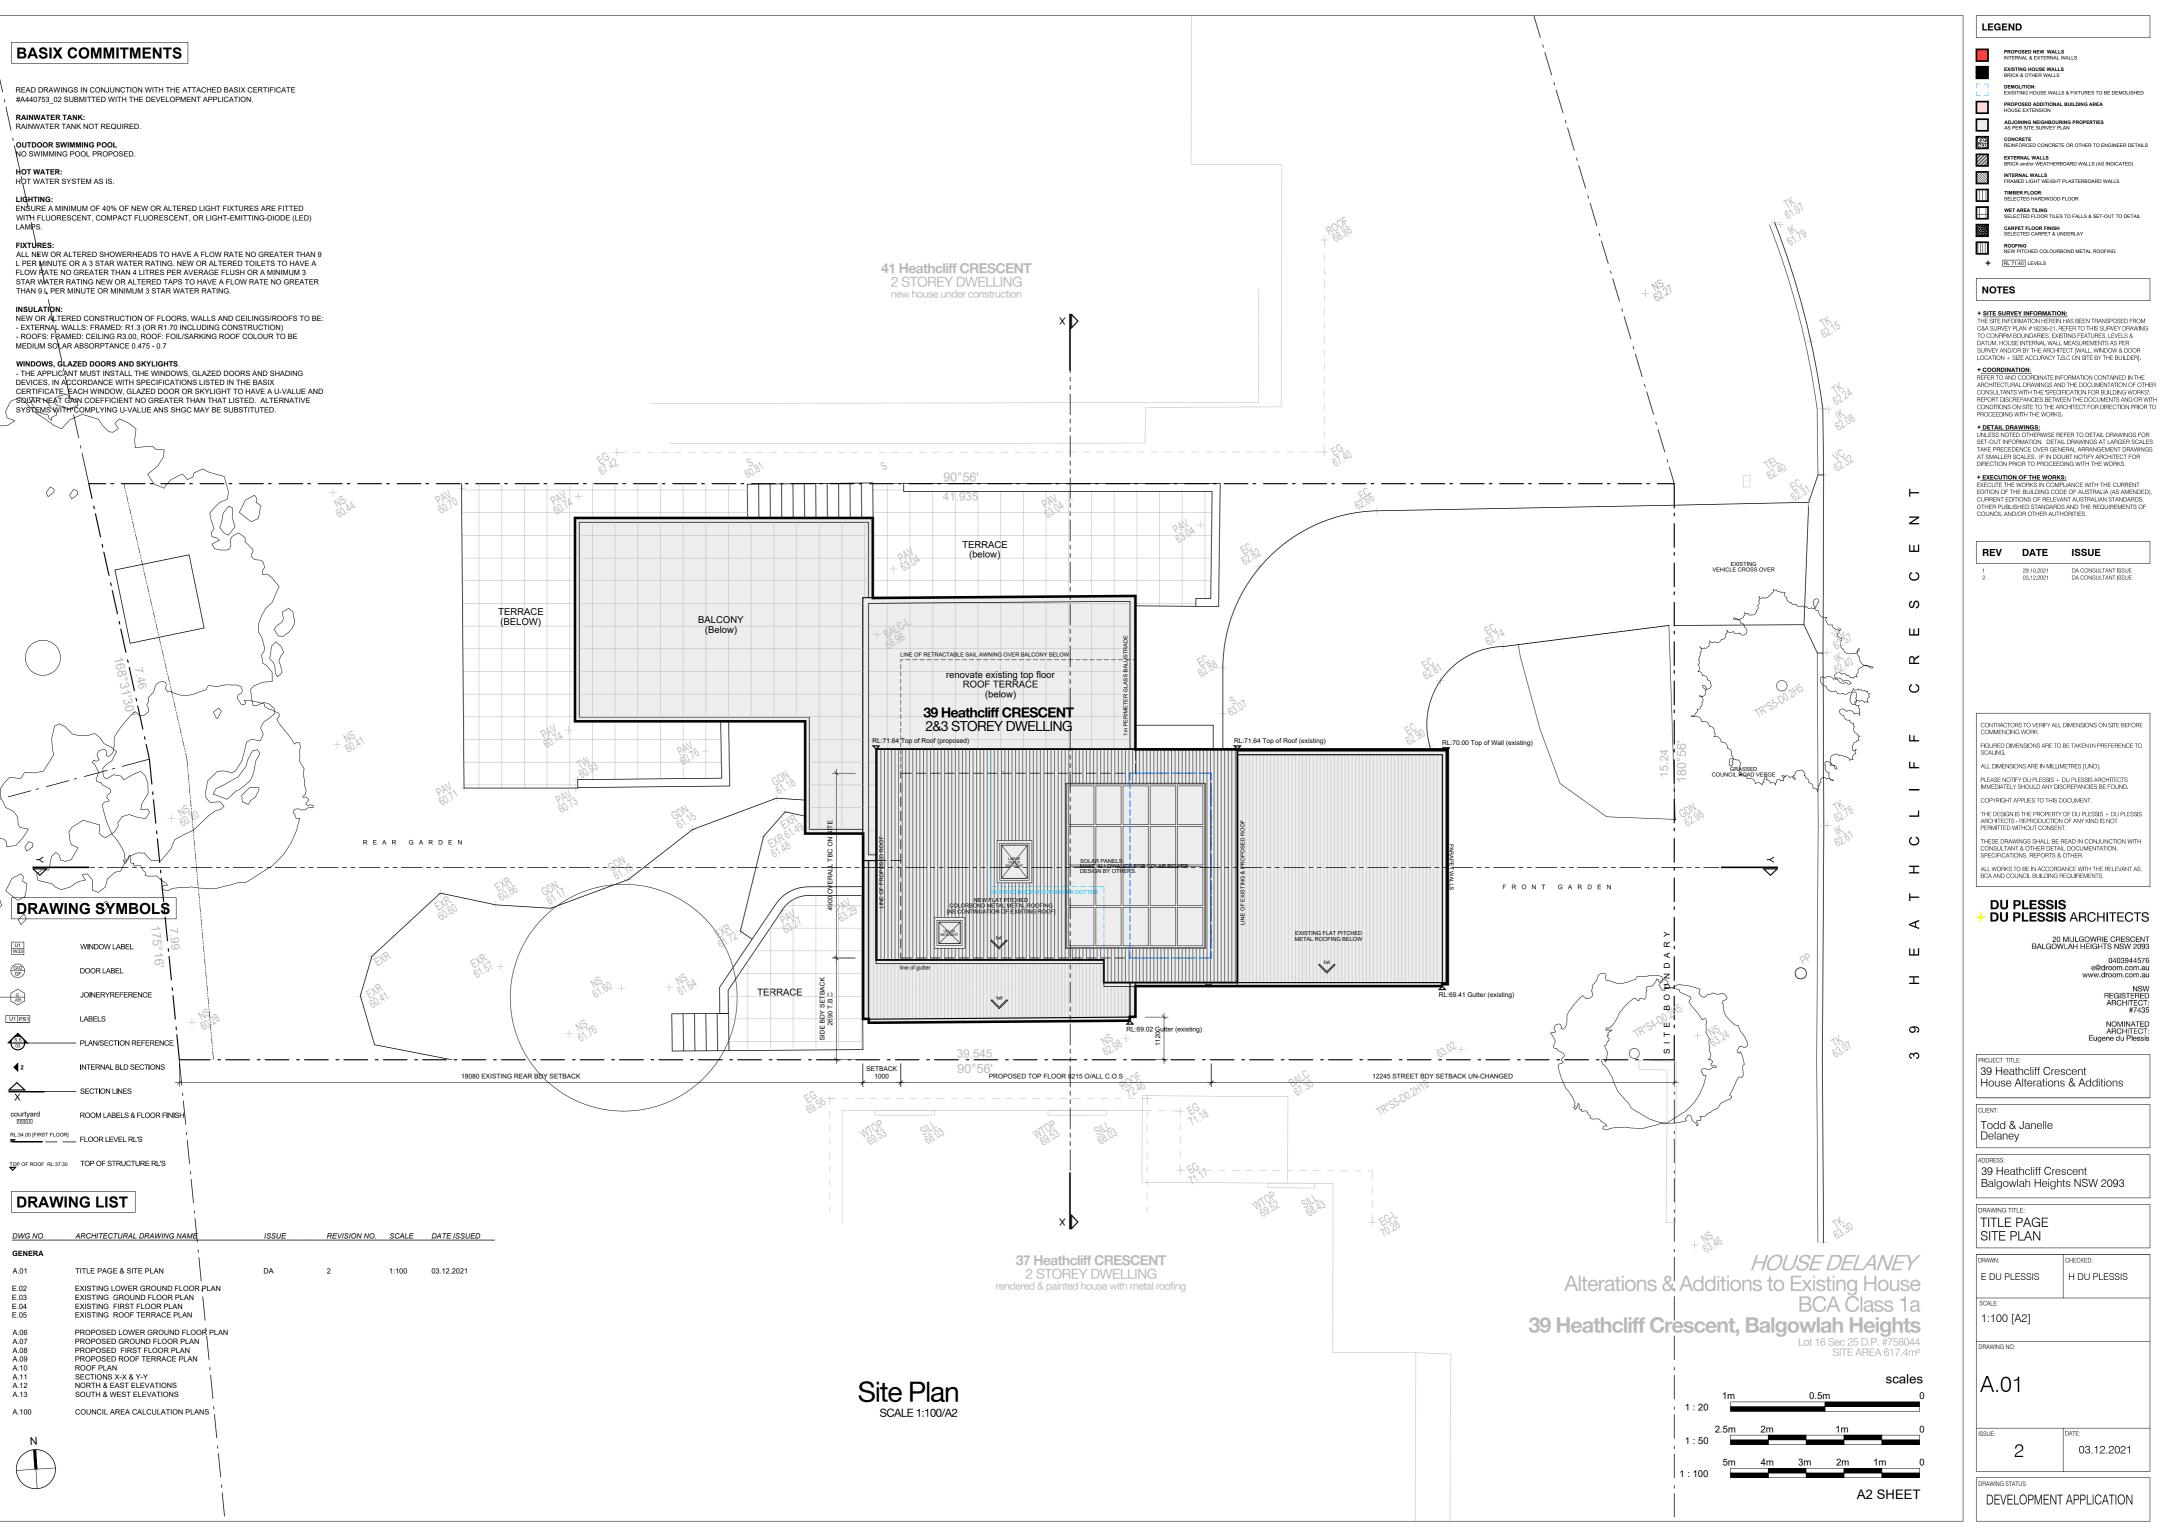

# **FSR CALCULATIONS**

AS PER MANLY COUNCIL LEP MAP FSR\_001 ZONE C = MAXIMUM **FSR = 0.45:1** 

FLOOR AREA CALCULATIONS

38m<sup>2</sup> Lower Ground Level HOUSE GFA [excludes internal, sub-floor house storage area, etc]

96m<sup>2</sup> Ground Level HOUSE GFA [excludes 36m<sup>2</sup> two parking spaces, voids, etc]

+ 108m<sup>2</sup> First Floor Level HOUSE GFA [excludes stairs, voids, etc]

29m<sup>2</sup> Top Roof Terrace Level HOUSE GFA [excludes stairs etc]

 $\frac{271.4m^2\,TOTAL\,HOUSE\,GFA~(to~the~internal~face~of~enclosing~walls)}{SITE~AREA~617.4m^2\,t.b.c}$ 

PROPOSED FSR = 0.43:1

## **OPEN SPACE CALCULATIONS**

AREAS AS PER MANLY COUNCIL DCP 2013.7 MAP ZONE OS3 AT LEAST 55% OF THE SITE AREA

## **OPEN SPACE CALCULATIONS**

241m<sup>2</sup> Lower Ground Level REAR Yard [excludes areas less than 3m] 95m<sup>2</sup> Ground Level FRONT Yard & SIDE Courtyard [excludes driveway] 38m<sup>2</sup> Level One REAR Balcony [Includes above ground Balcony] 32m<sup>2</sup> Roof Level TOP Terrace [Includes above ground Balcony]

# 406m<sup>2</sup> TOTAL OPEN SPACE SITE AREA 617.4m<sup>2</sup>

Total Open Space = 65% of the Site Area \*Note LOS un-changed remains as existing.

# LANDCSAPE AREA CALCULATIONS

# AREAS AS PER MANLY COUNCIL DCP 2013.7 MAP ZONE OS3 AT LEAST 35% OF THE TOTAL OPEN SPACE

LANDSCAPE AREA CALCULATIONS

195m<sup>2</sup> Lower Ground Level REAR GARDEN <sup>+</sup> 67m<sup>2</sup> Ground Level FRONT GARDEN

262m<sup>2</sup> LANDSCAPE AREA 406m<sup>2</sup> TOTAL OPEN SPACE

# Landscape Area = 64% of the Total Open Space

\*Note LOS un-changed remains as existing.

Ground Floor Area Calculation Plan SCALE 1:200/A2

Ground Floor Area Calculation Plan GARAGE

Ground Floor Area Calculation Plan SCALE 1:200/A2