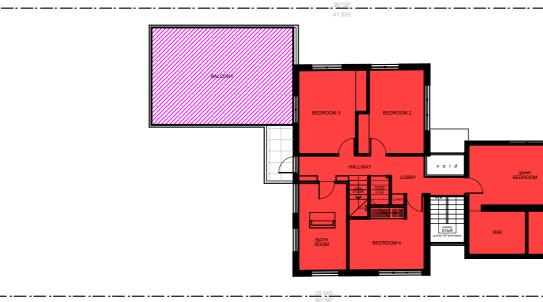

96m<sup>2</sup> Ground Level HOUSE GFA [excludes 36m<sup>2</sup> two parking spaces, voids, etc]

+ 108m<sup>2</sup> First Floor Level HOUSE GFA [excludes stairs, voids, etc]

29m<sup>2</sup> Top Roof Terrace Level HOUSE GFA [excludes stairs etc]

 $\frac{271.4m^2\,TOTAL\,HOUSE\,GFA~(to~the~internal~face~of~enclosing~walls)}{SITE~AREA~617.4m^2\,t.b.c}$ 

PROPOSED FSR = 0.43:1