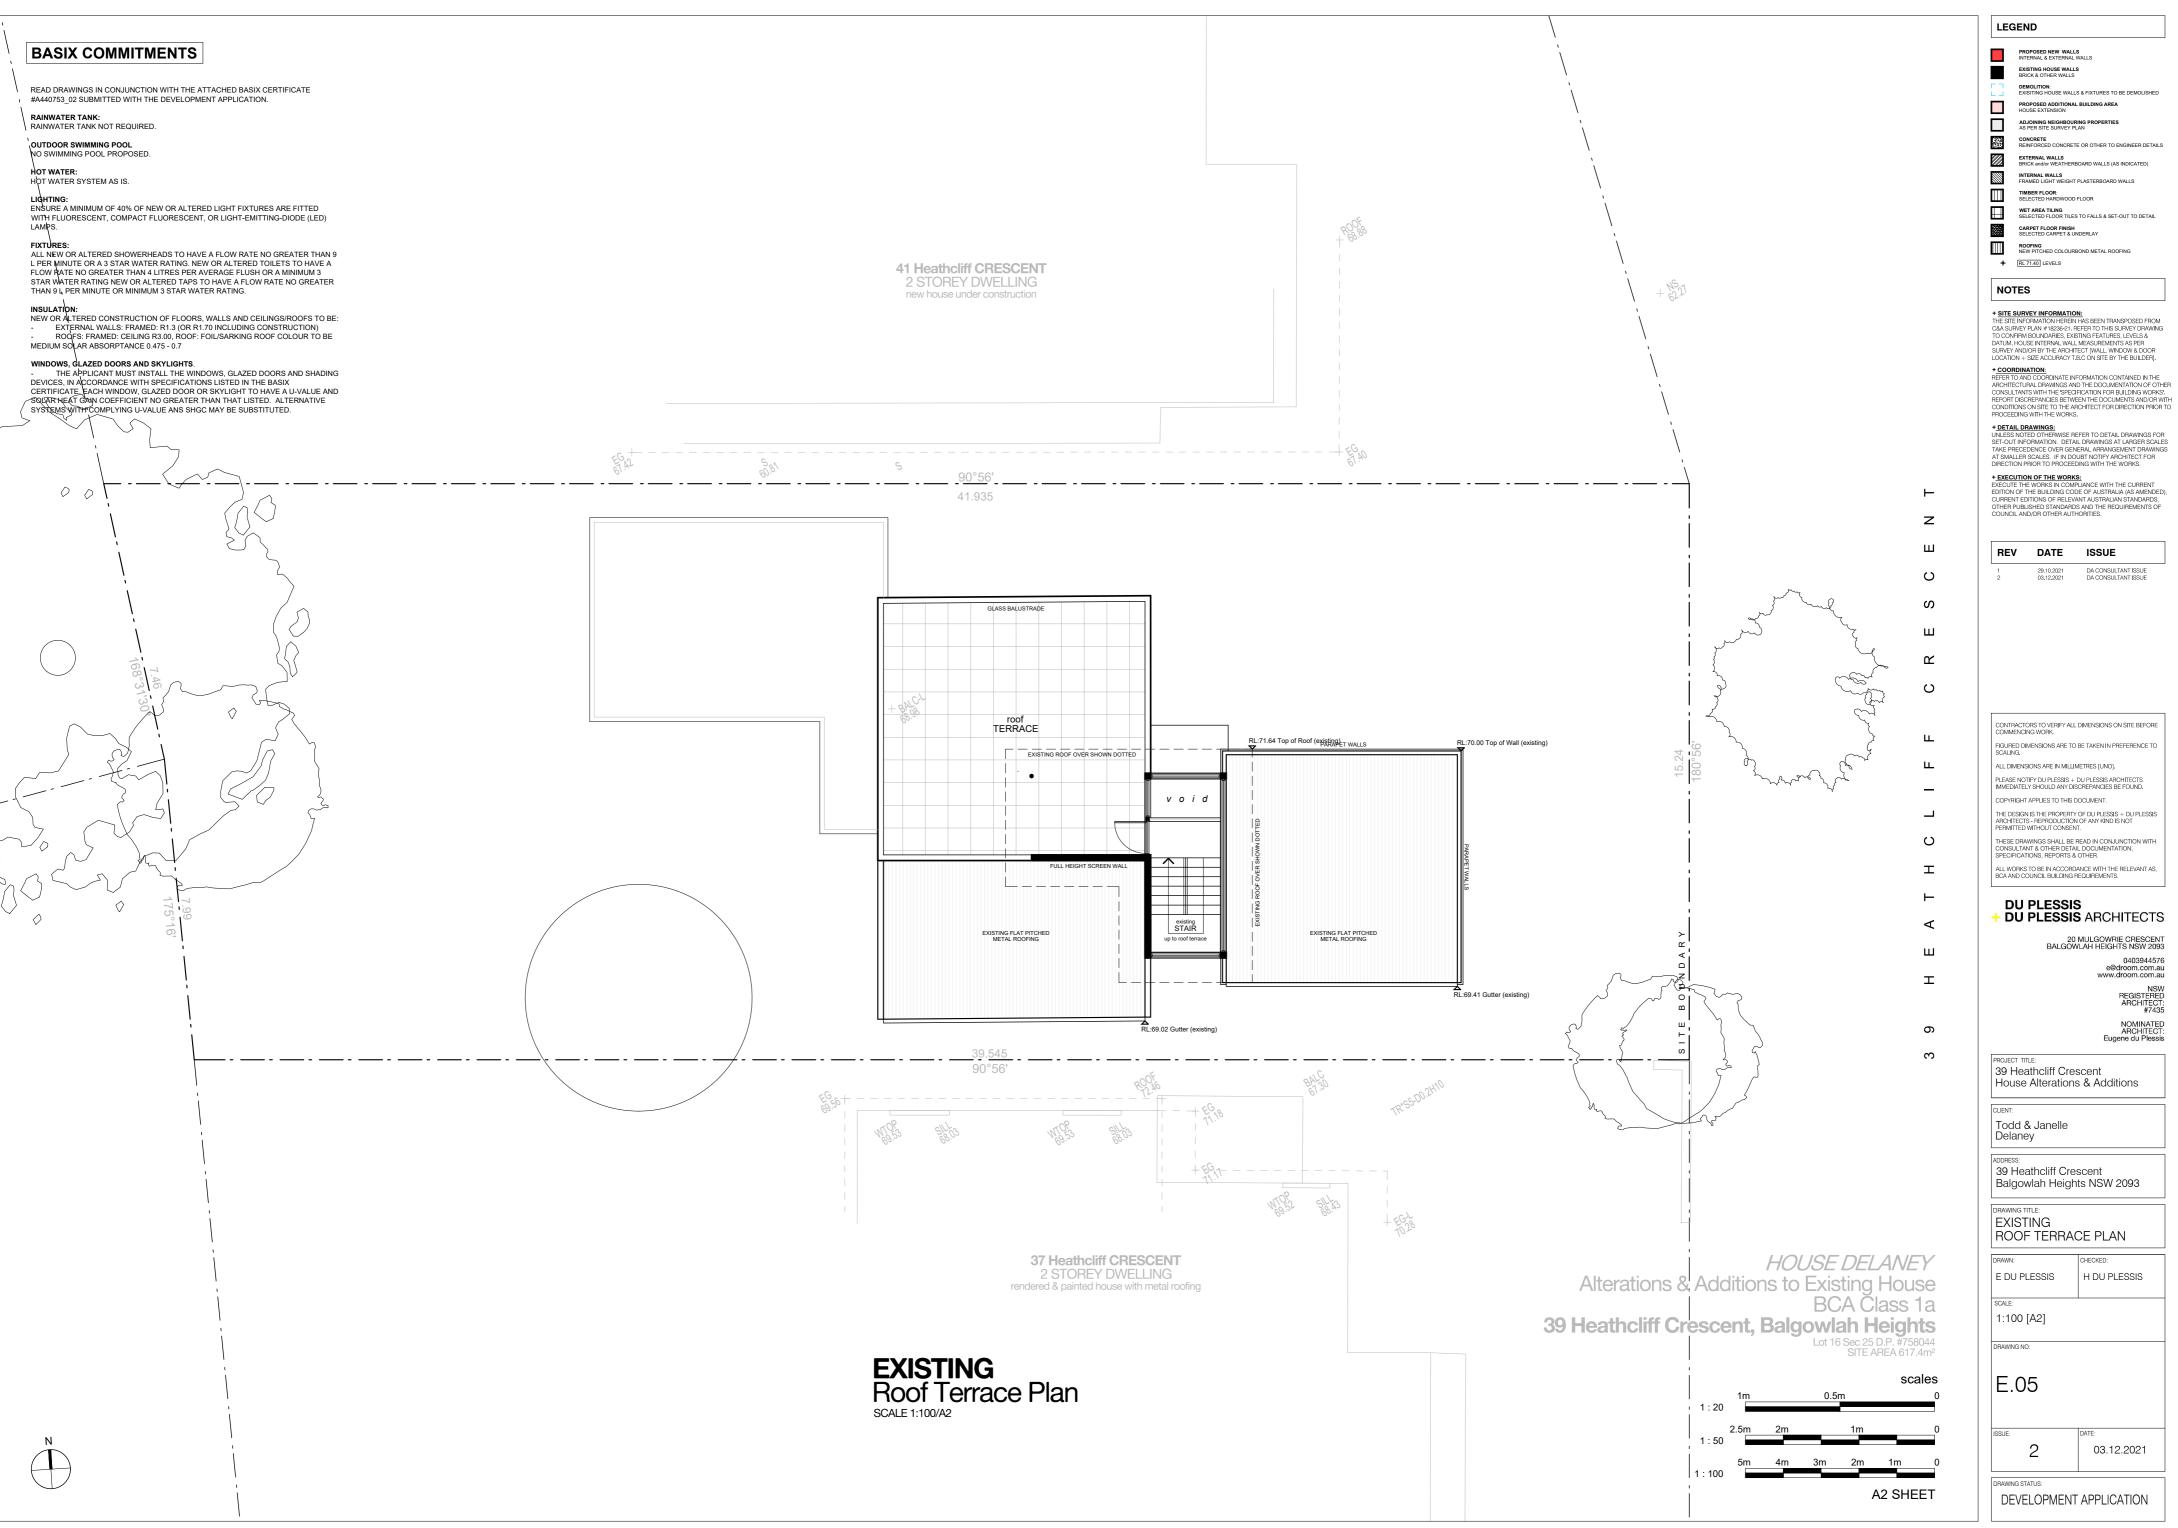

### **BASIX COMMITMENTS**

OUTDOOR SWIMMING POOL

HOT WATER:

WITH FLUORESCENT, COMPACT FLUORESCENT, OR LIGHT-EMITTING-DIODE (LED) LAMPS.

FLOW RATE NO GREATER THAN 4 LITRES PER AVERAGE FLUSH OR A MINIMUM 3

- ROOFS: FRAMED: CEILING R3.00, ROOF: FOIL/SARKING ROOF COLOUR TO BE

### **BASIX COMMITMENTS**

OUTDOOR SWIMMING POOL

HOT WATER:

LIGHTING:

WITH FLUORESCENT, COMPACT FLUORESCENT, OR LIGHT-EMITTING-DIODE (LED) LAMPS.

FLOW RATE NO GREATER THAN 4 LITRES PER AVERAGE FLUSH OR A MINIMUM 3 STAR WATER RATING NEW OR ALTERED TAK VELOCIE TAK WATER NO GREATER THAN 9 & PER MINUTE OR MINIMUM 3 STAR WATER RATING.