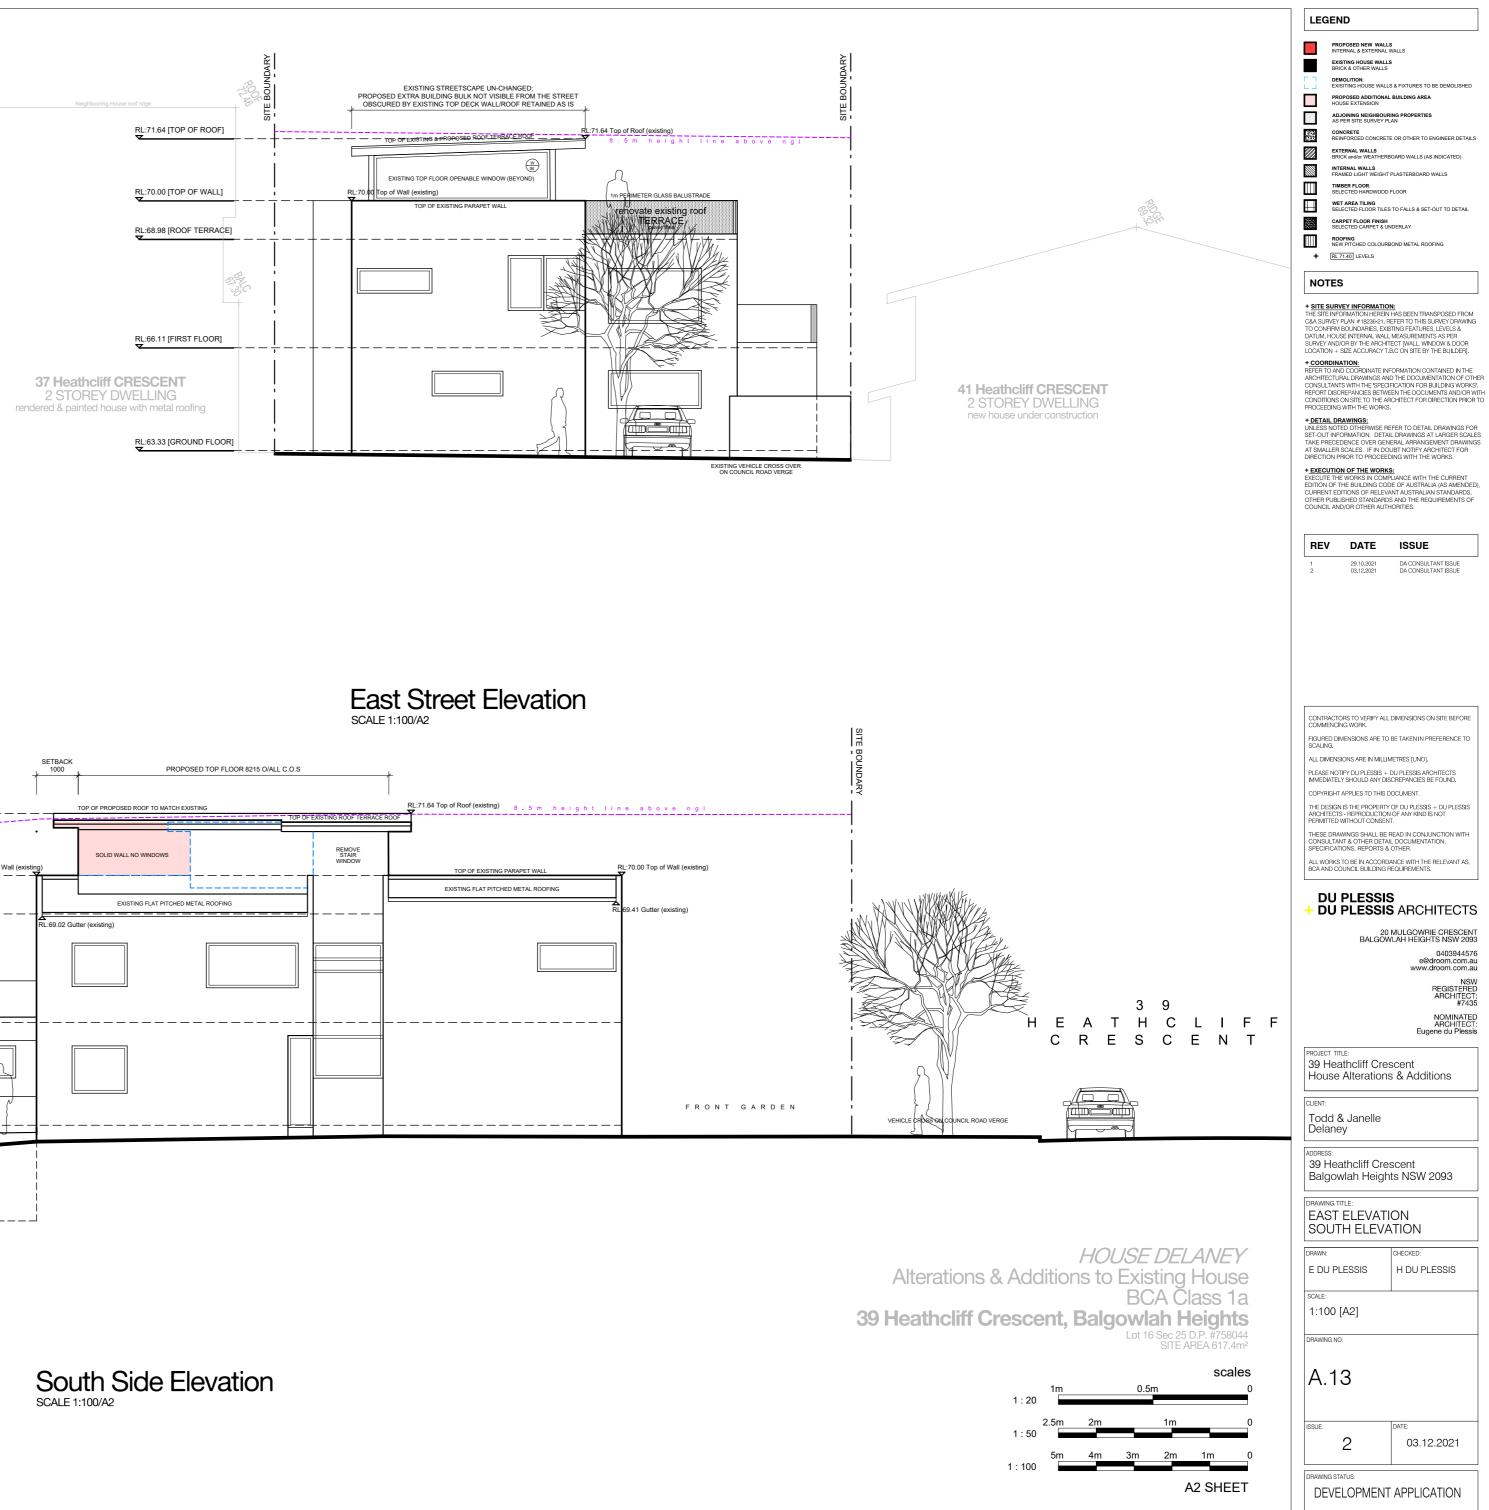

### **BASIX COMMITMENTS**

OUTDOOR SWIMMING POOL

HOT WATER:

WITH FLUORESCENT, COMPACT FLUORESCENT, OR LIGHT-EMITTING-DIODE (LED) LAMPS.

FLOW RATE NO GREATER THAN 4 LITRES PER AVERAGE FLUSH OR A MINIMUM 3

- ROOFS: FRAMED: CEILING R3.00, ROOF: FOIL/SARKING ROOF COLOUR TO BE

### **BASIX COMMITMENTS**

OUTDOOR SWIMMING POOL

HOT WATER:

LIGHTING:

WITH FLUORESCENT, COMPACT FLUORESCENT, OR LIGHT-EMITTING-DIODE (LED) LAMPS.

FLOW RATE NO GREATER THAN 4 LITRES PER AVERAGE FLUSH OR A MINIMUM 3 STAR WATER RATING NEW OR ALTERED TAK VELOCIE TAK WATER NO GREATER THAN 9 & PER MINUTE OR MINIMUM 3 STAR WATER RATING.