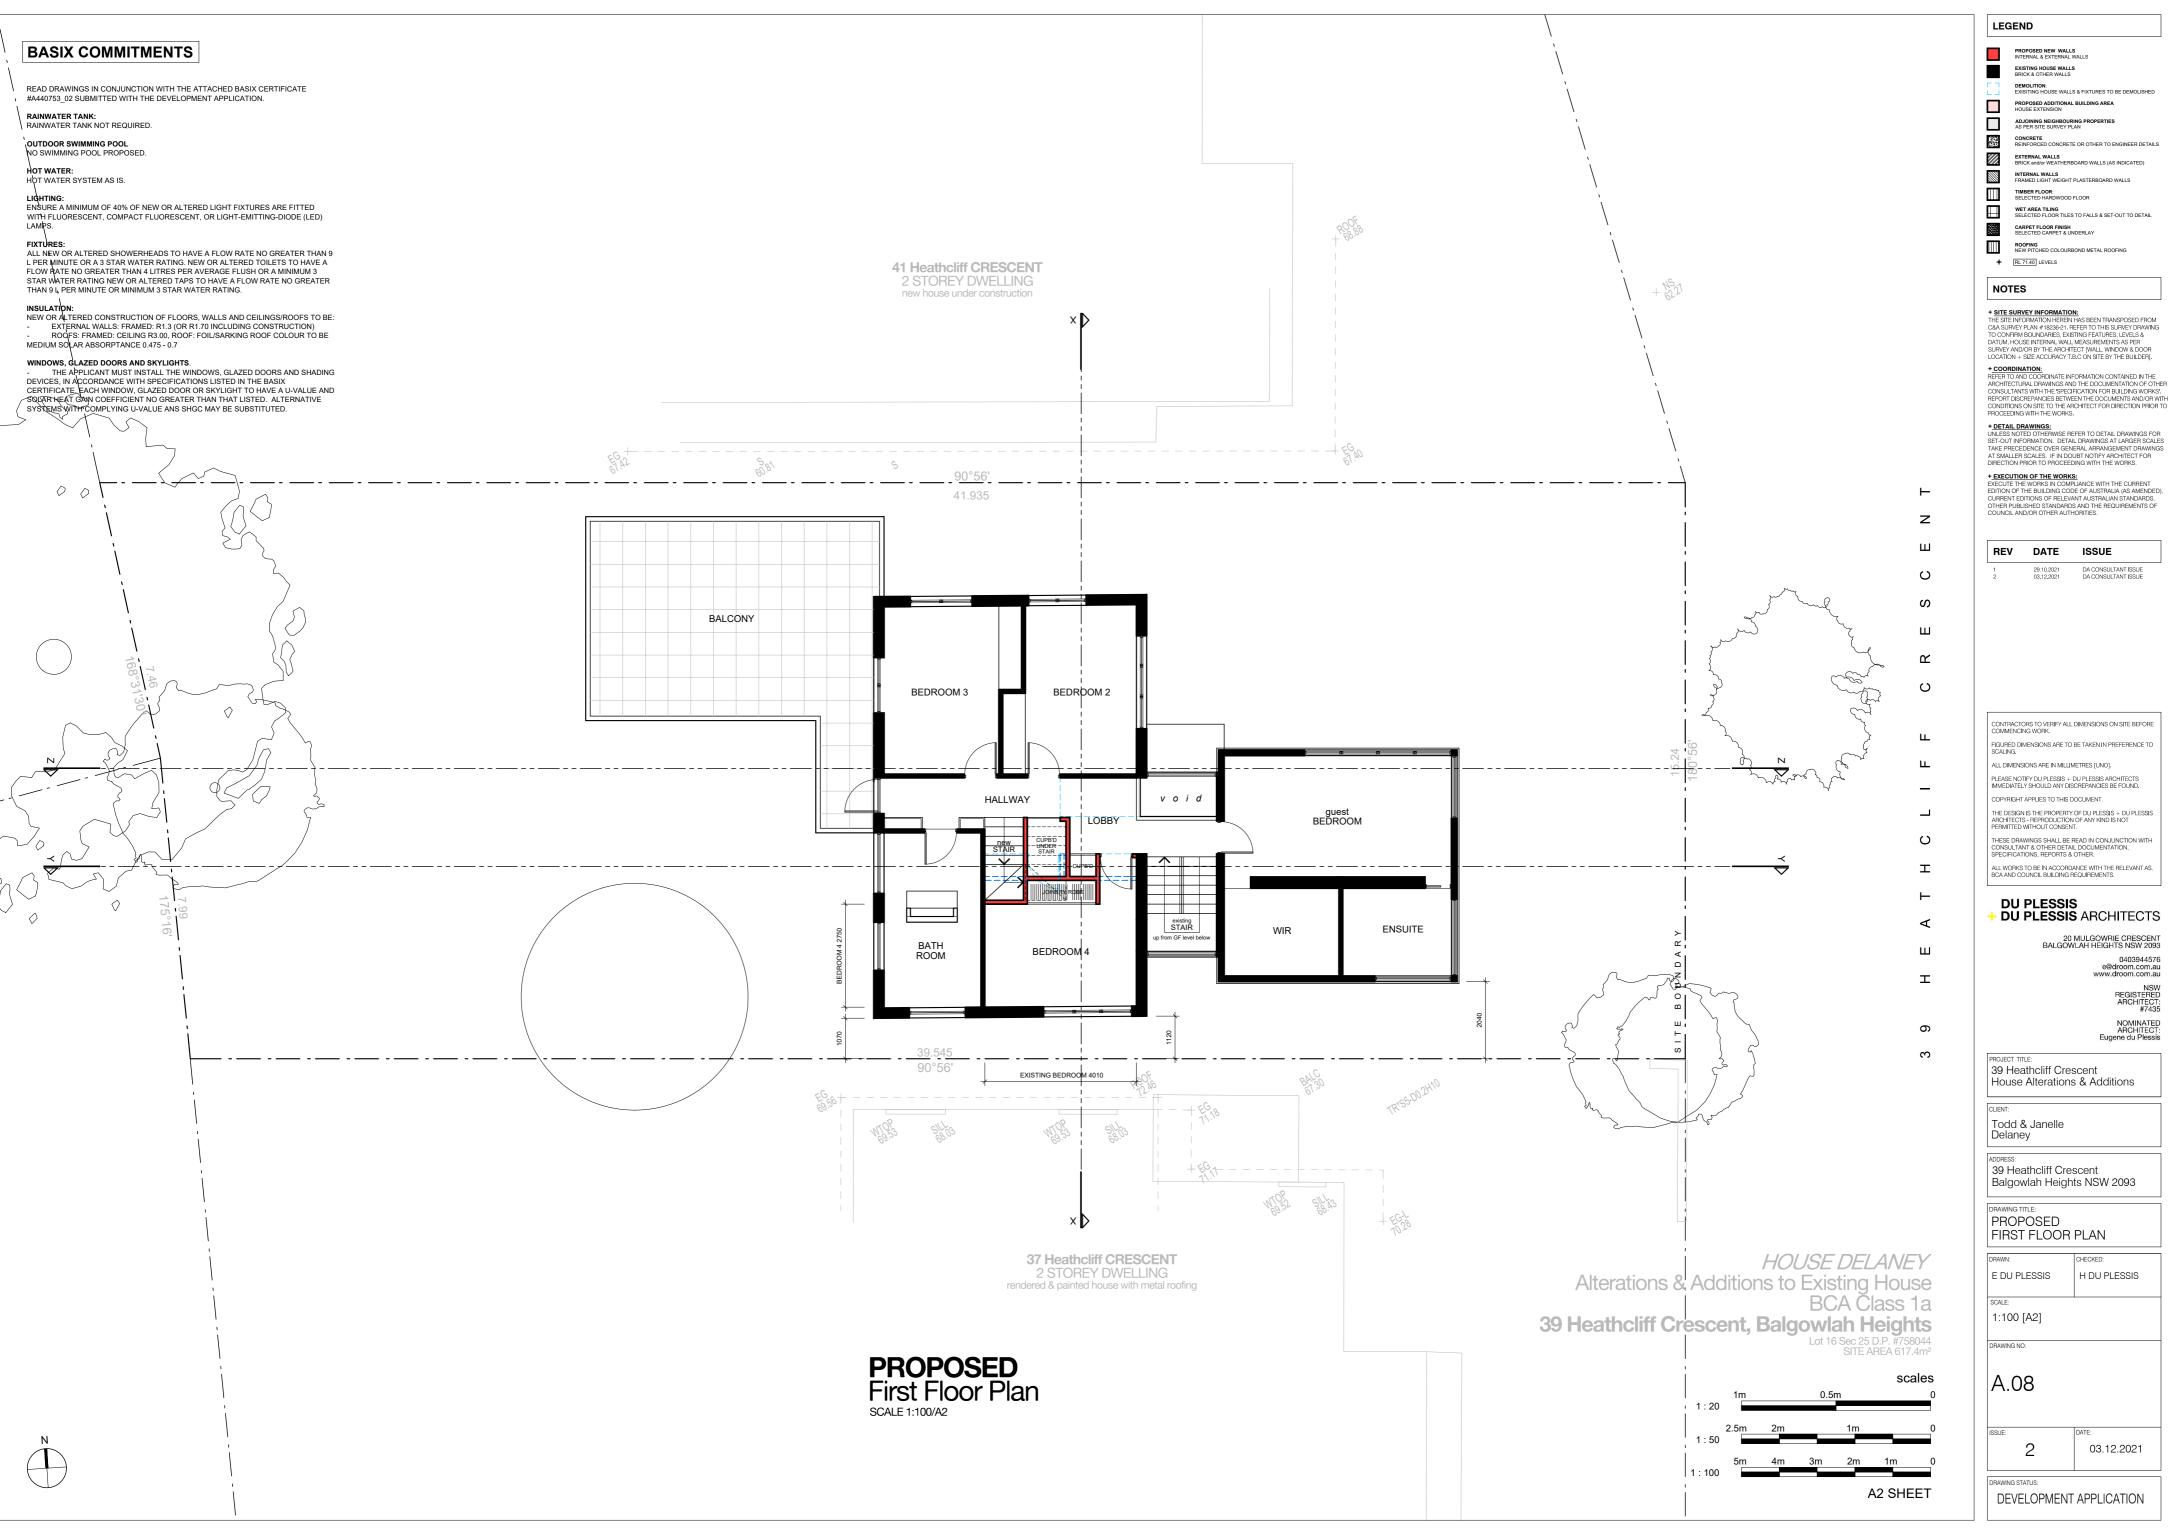

### **BASIX COMMITMENTS**

OUTDOOR SWIMMING POOL

HOT WATER:

WITH FLUORESCENT, COMPACT FLUORESCENT, OR LIGHT-EMITTING-DIODE (LED) LAMPS.

FLOW RATE NO GREATER THAN 4 LITRES PER AVERAGE FLUSH OR A MINIMUM 3

- ROOFS: FRAMED: CEILING R3.00, ROOF: FOIL/SARKING ROOF COLOUR TO BE

### **BASIX COMMITMENTS**

OUTDOOR SWIMMING POOL

HOT WATER:

LIGHTING:

WITH FLUORESCENT, COMPACT FLUORESCENT, OR LIGHT-EMITTING-DIODE (LED) LAMPS.

FLOW RATE NO GREATER THAN 4 LITRES PER AVERAGE FLUSH OR A MINIMUM 3 STAR WATER RATING NEW OR ALTERED TAK VELOCIE TAK WATER NO GREATER THAN 9 & PER MINUTE OR MINIMUM 3 STAR WATER RATING.