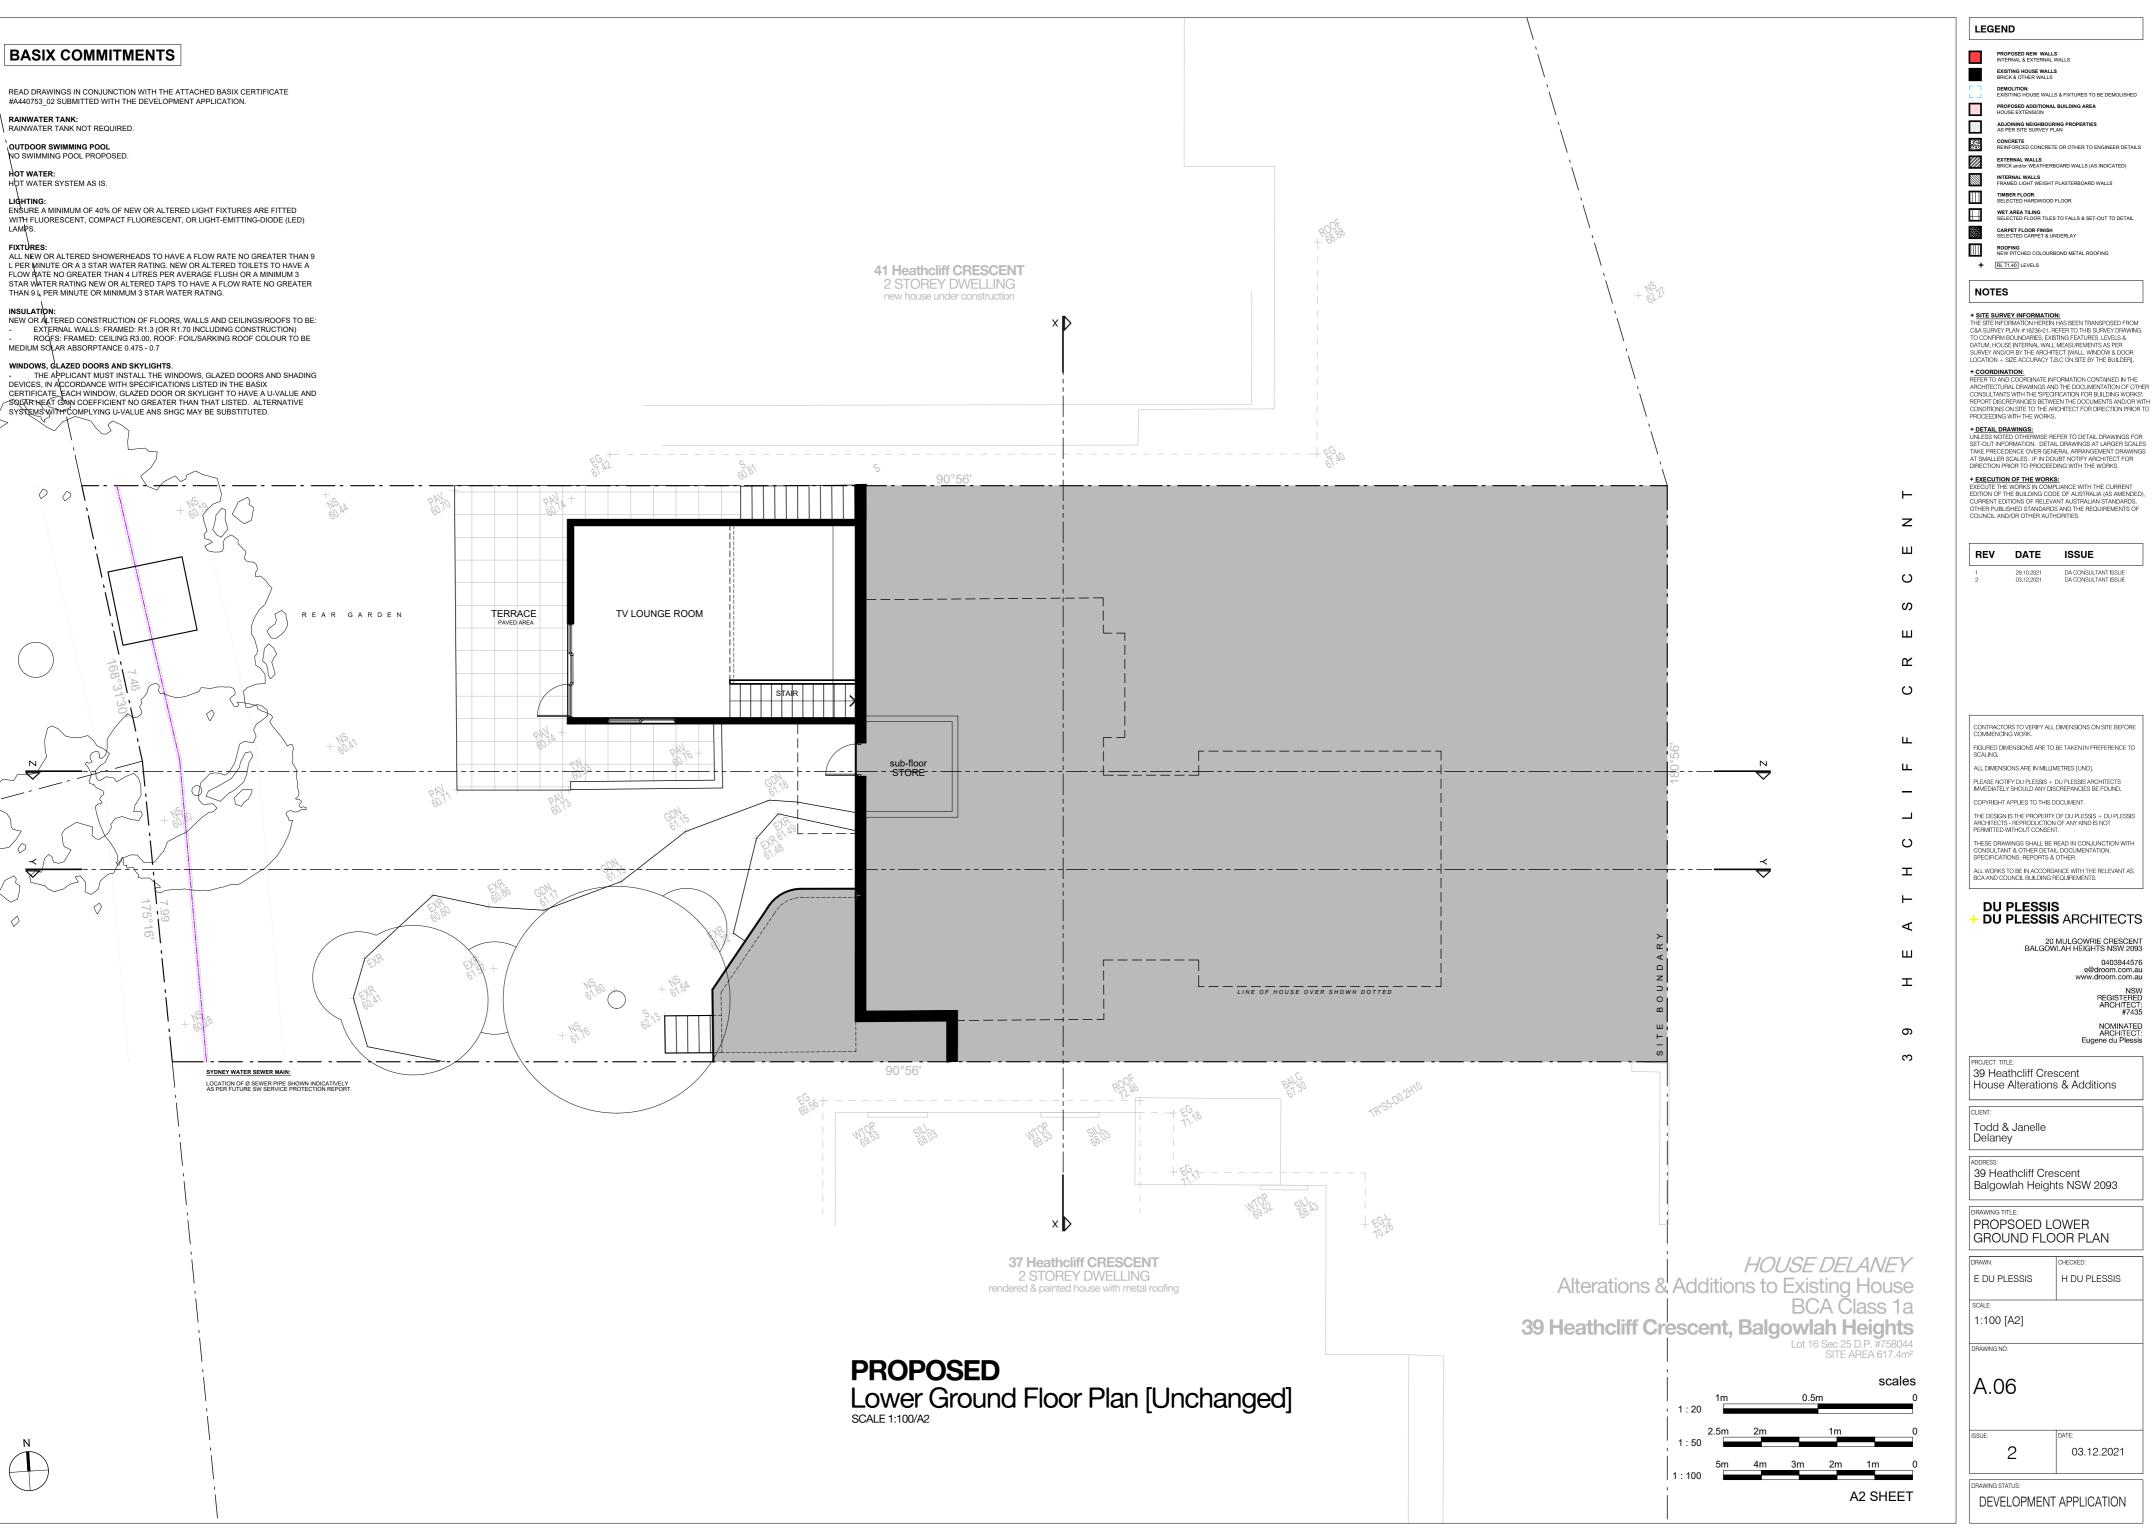

### **BASIX COMMITMENTS**

OUTDOOR SWIMMING POOL

HOT WATER:

WITH FLUORESCENT, COMPACT FLUORESCENT, OR LIGHT-EMITTING-DIODE (LED) LAMPS.

FLOW RATE NO GREATER THAN 4 LITRES PER AVERAGE FLUSH OR A MINIMUM 3

- ROOFS: FRAMED: CEILING R3.00, ROOF: FOIL/SARKING ROOF COLOUR TO BE

### **BASIX COMMITMENTS**

OUTDOOR SWIMMING POOL

HOT WATER:

LIGHTING:

WITH FLUORESCENT, COMPACT FLUORESCENT, OR LIGHT-EMITTING-DIODE (LED) LAMPS.

FLOW RATE NO GREATER THAN 4 LITRES PER AVERAGE FLUSH OR A MINIMUM 3 STAR WATER RATING NEW OR ALTERED TAK VELOCIE TAK WATER NO GREATER THAN 9 & PER MINUTE OR MINIMUM 3 STAR WATER RATING.