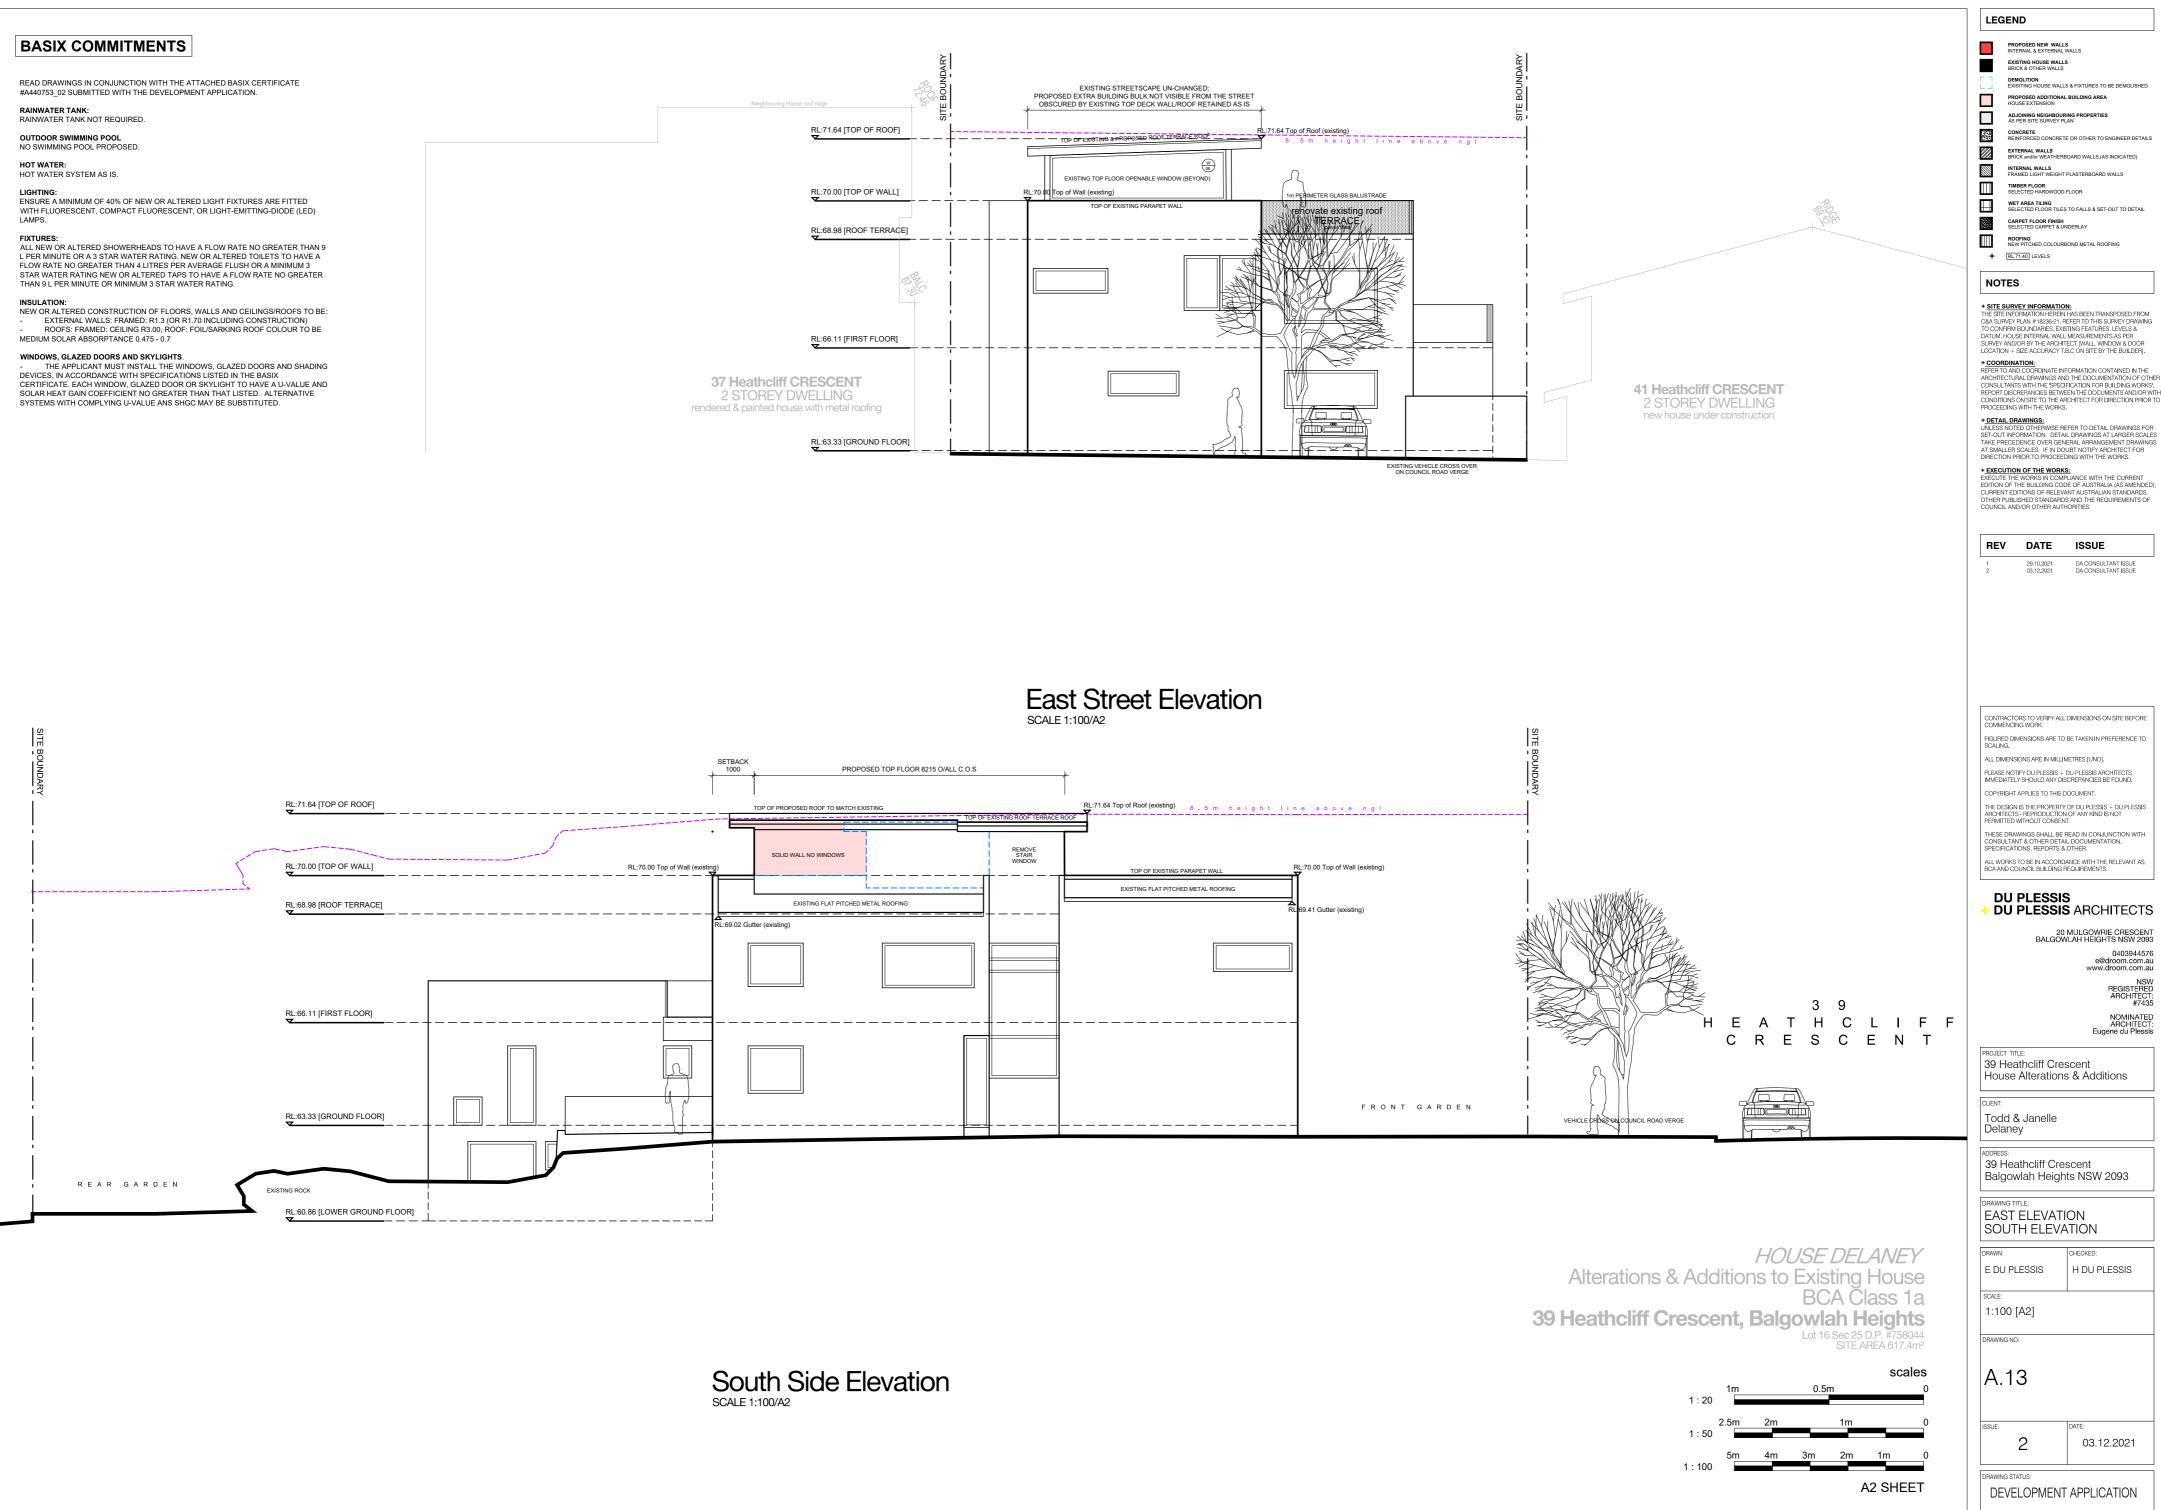

### **BASIX COMMITMENTS**

OUTDOOR SWIMMING POOL

HOT WATER:

WITH FLUORESCENT, COMPACT FLUORESCENT, OR LIGHT-EMITTING-DIODE (LED) LAMPS.

FLOW RATE NO GREATER THAN 4 LITRES PER AVERAGE FLUSH OR A MINIMUM 3

- ROOFS: FRAMED: CEILING R3.00, ROOF: FOIL/SARKING ROOF COLOUR TO BE

### **BASIX COMMITMENTS**

OUTDOOR SWIMMING POOL

HOT WATER:

LIGHTING:

WITH FLUORESCENT, COMPACT FLUORESCENT, OR LIGHT-EMITTING-DIODE (LED) LAMPS.

FLOW RATE NO GREATER THAN 4 LITRES PER AVERAGE FLUSH OR A MINIMUM 3 STAR WATER RATING NEW OR ALTERED TAK VELOCIE TAK WATER NO GREATER THAN 9 & PER MINUTE OR MINIMUM 3 STAR WATER RATING.

### WINDOWS, GLAZED DOORS AND SKYLIGHTS.