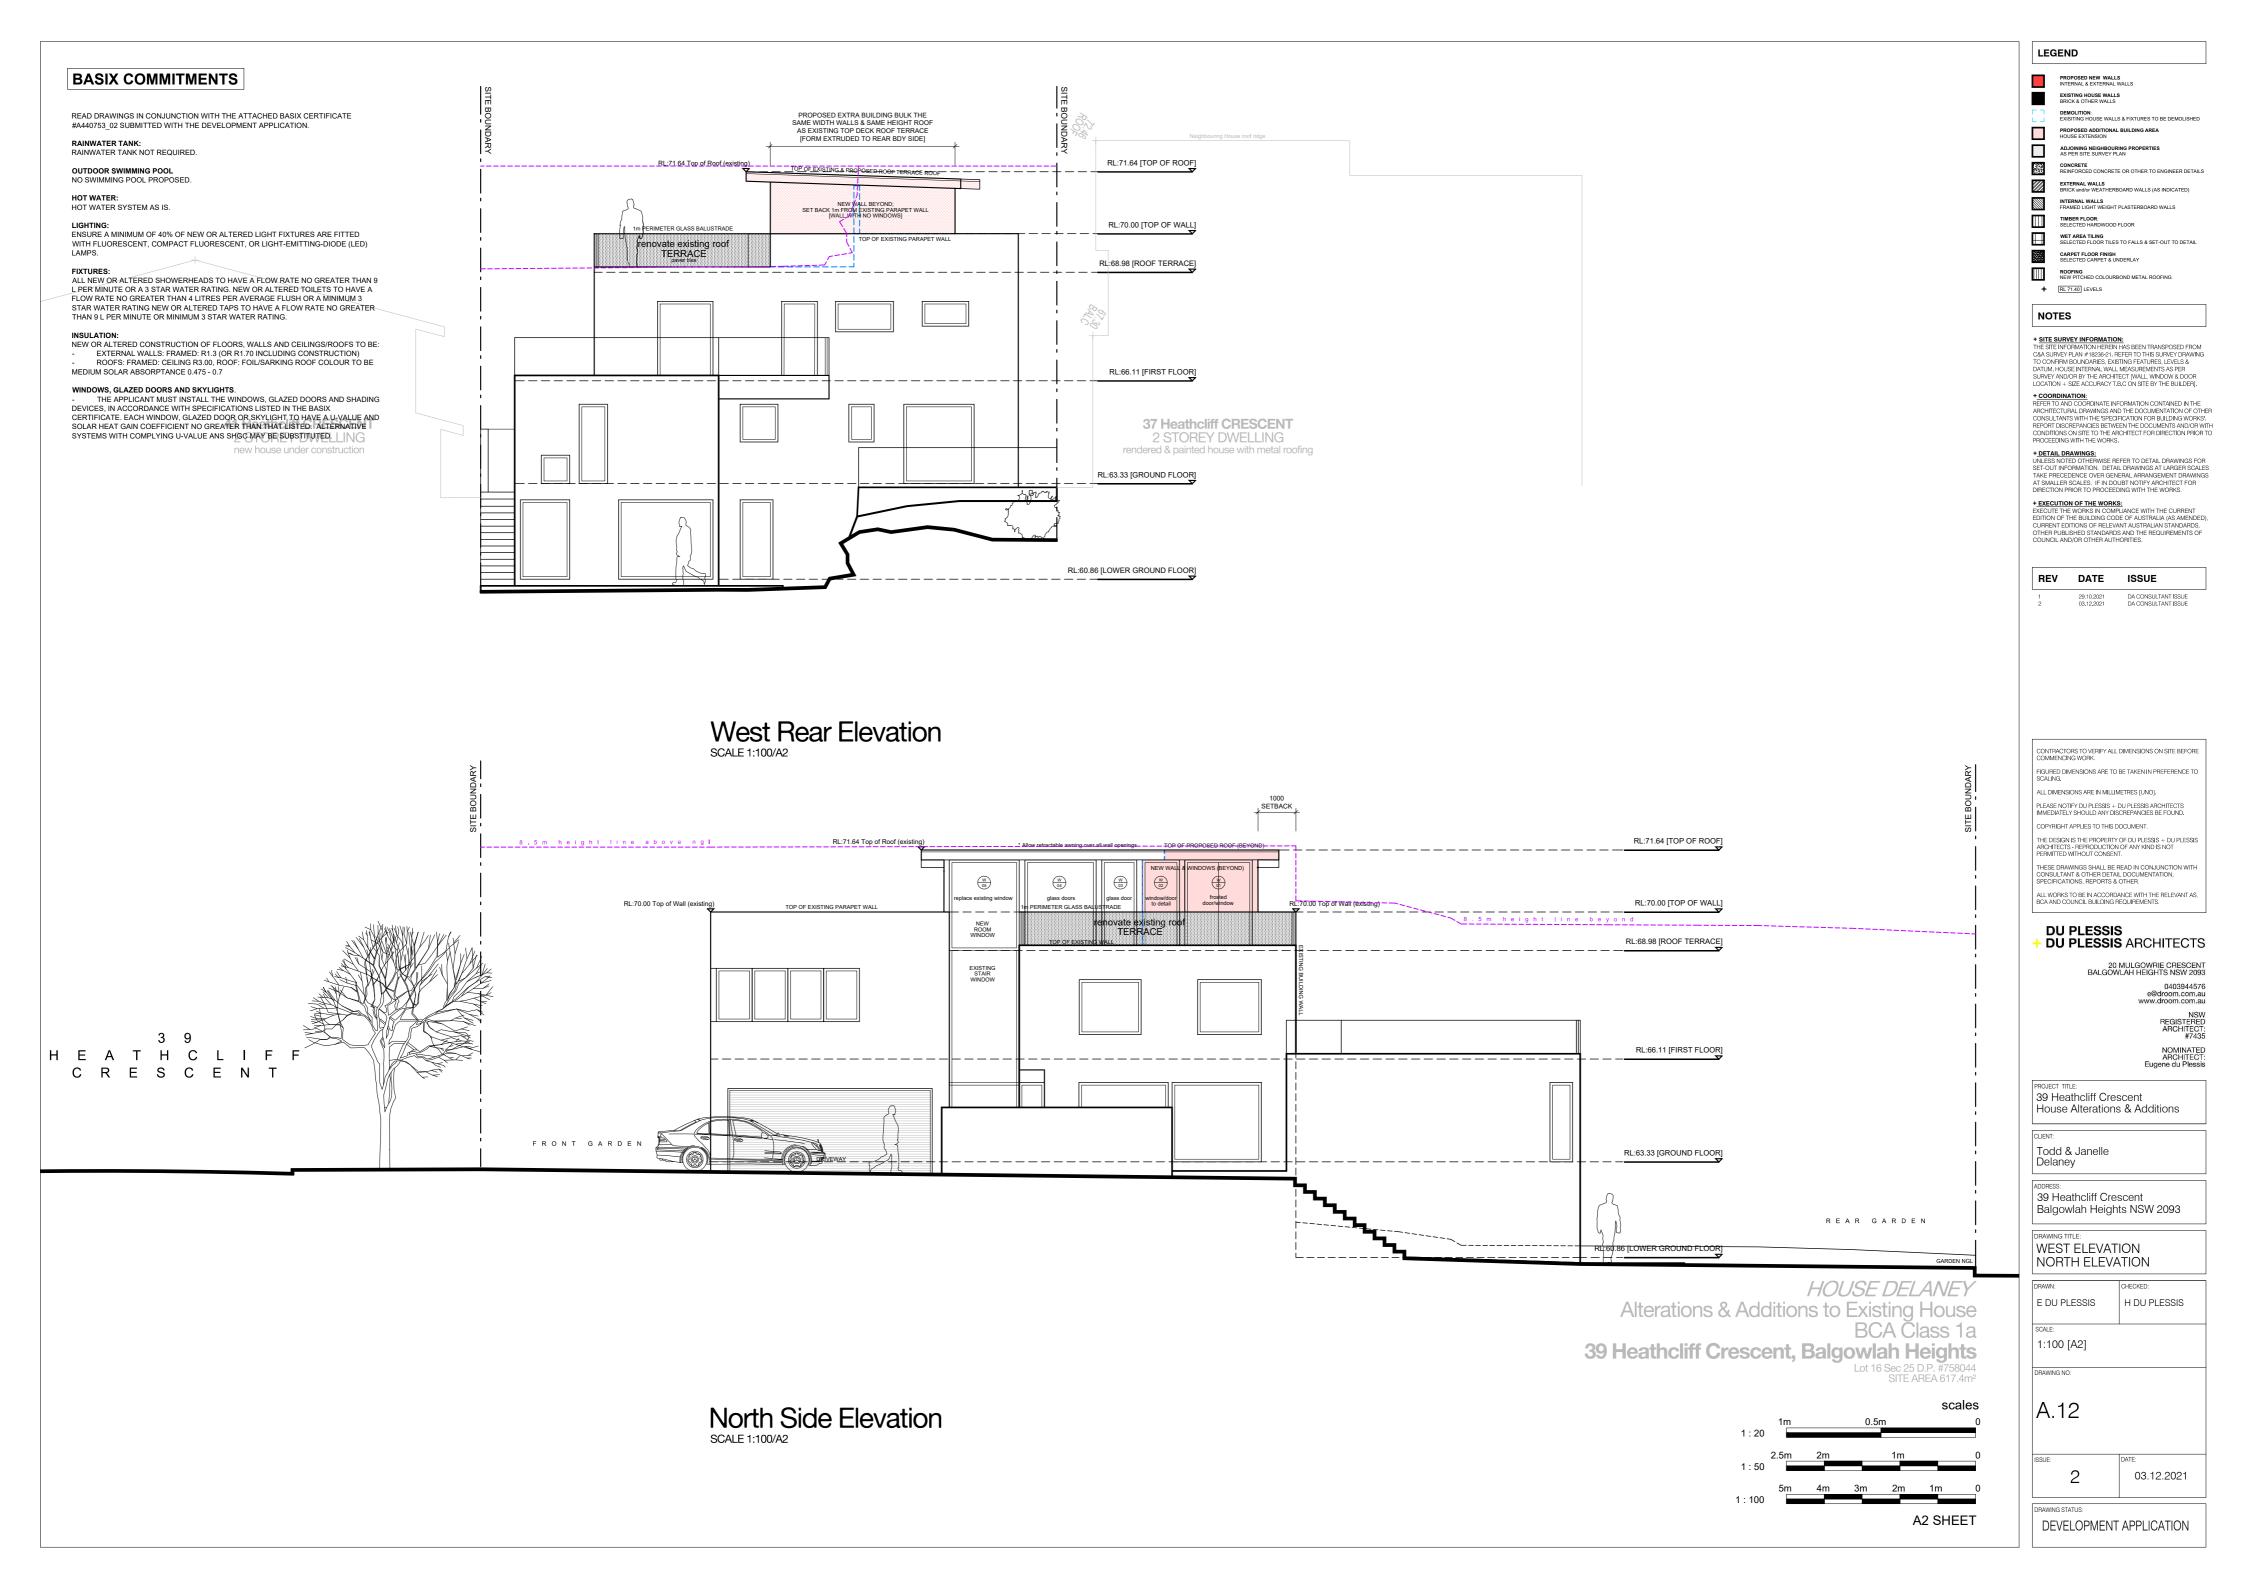

### **BASIX COMMITMENTS**

OUTDOOR SWIMMING POOL

HOT WATER:

WITH FLUORESCENT, COMPACT FLUORESCENT, OR LIGHT-EMITTING-DIODE (LED) LAMPS.

FLOW RATE NO GREATER THAN 4 LITRES PER AVERAGE FLUSH OR A MINIMUM 3

- ROOFS: FRAMED: CEILING R3.00, ROOF: FOIL/SARKING ROOF COLOUR TO BE

### **BASIX COMMITMENTS**

OUTDOOR SWIMMING POOL

HOT WATER:

LIGHTING:

WITH FLUORESCENT, COMPACT FLUORESCENT, OR LIGHT-EMITTING-DIODE (LED) LAMPS.

FLOW RATE NO GREATER THAN 4 LITRES PER AVERAGE FLUSH OR A MINIMUM 3 STAR WATER RATING NEW OR ALTERED TAK VELOCIE TAK WATER NO GREATER THAN 9 & PER MINUTE OR MINIMUM 3 STAR WATER RATING.