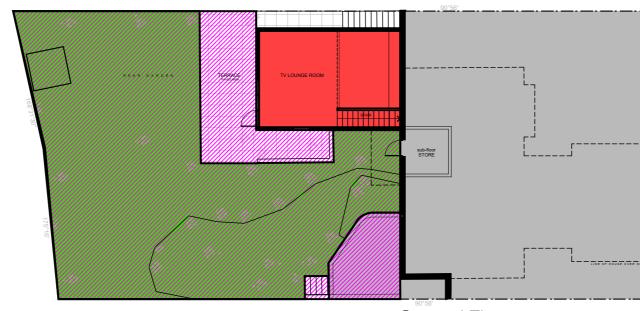

## **OPEN SPACE CALCULATIONS**

241m<sup>2</sup> Lower Ground Level REAR Yard [excludes areas less than 3m] 95m<sup>2</sup> Ground Level FRONT Yard & SIDE Courtyard [excludes driveway] 38m<sup>2</sup> Level One REAR Balcony [Includes above ground Balcony] 32m<sup>2</sup> Roof Level TOP Terrace [Includes above ground Balcony]

# 406m<sup>2</sup> TOTAL OPEN SPACE SITE AREA 617.4m<sup>2</sup>

Total Open Space = 65% of the Site Area \*Note LOS un-changed remains as existing.

# AREAS AS PER MANLY COUNCIL DCP 2013.7 MAP ZONE OS3 AT LEAST 35% OF THE TOTAL OPEN SPACE

LANDSCAPE AREA CALCULATIONS

195m<sup>2</sup> Lower Ground Level REAR GARDEN <sup>+</sup> 67m<sup>2</sup> Ground Level FRONT GARDEN

262m<sup>2</sup> LANDSCAPE AREA 406m<sup>2</sup> TOTAL OPEN SPACE

# Landscape Area = 64% of the Total Open Space

\*Note LOS un-changed remains as existing.

Ground Floor Area Calculation Plan SCALE 1:200/A2

Ground Floor Area Calculation Plan GARAGE

Ground Floor Area Calculation Plan SCALE 1:200/A2