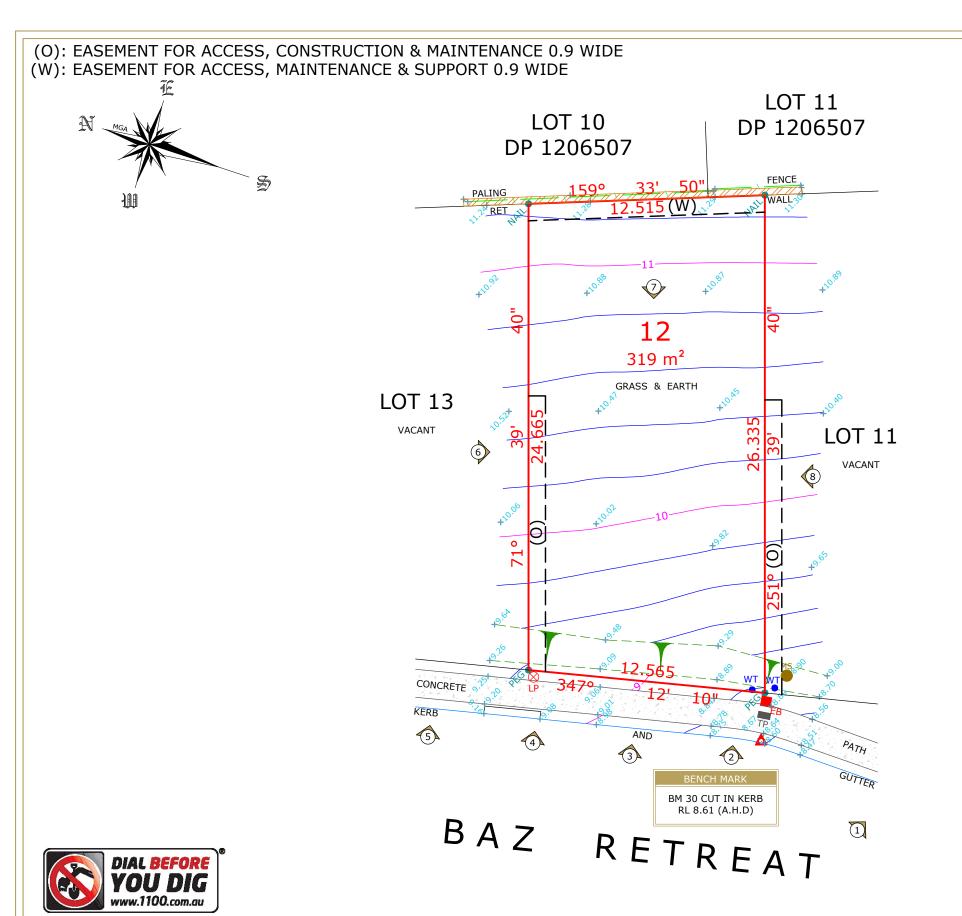

EB - ELECTRICAL BOX EM - ELECTRICAL METER GM - GAS METER H - HYDRANT KO - KERB OUTLET LH - LAMP HOLE LP - LIGHT POLE MH - MAN HOLE MS - MAINTENANCE SHAFT PP - POWER POLE R - HYDRANT RECYCLED SH - SHRUB SIO - SEWER INSPECTION OPENING SMH - SEWER MAN HOLE SR - STOP VALVE RECYCLED SV - STOP VALVE SVP - SEWER VENT PIPE SWP - STORM WATER PIT TP - TELECOMMUNICATIONS PIT VER - VERANDAH WT - WATER TAG
WM - WATER METER
WMR - WATER METER RECYCLED
WC, GC, EC, TC - SERVICE CONDUIT
W/C - WATER CLOSET

S.K. CASTELLI REGISTERED LAND SURVEYOR

| SSM 206407 RL 8.055 |             |  |
|---------------------|-------------|--|
| DP 270907           |             |  |
|                     |             |  |
| N TYPE              | LEVEL DATUM |  |
|                     |             |  |

| 1. | CONTOURS SHOWN HAVE BEEN INTERPOLATED FROM SPOT LEVELS TAKEN   |
|----|----------------------------------------------------------------|
|    | ON-SITE AND ARE A REPRESENTATION OF THE TOPOGRAPHY ONLY.       |
| 2. | BOUNDARIES HAVE BEEN SURVEYED                                  |
| 3. | SERVICES SHOWN HAVE BEEN LOCATED WHERE POSSIBLE BY FIELD       |
|    | SURVEY. PRIOR TO ANY SITE WORKS, THE RELEVANT AUTHORITY SHOULD |
|    | BE CONTACTED TO DETERMINE EXACT POSITION OF ANY UNDERGROUND    |

DRAWING NOTES

PIPES, CABLES ETC.

4. DIMENSIONS OF ANY TREES SHOWN ON THE PLAN ARE APPROXIMATE.

LOT 12 DP 270907

PROJECT LOCATION

10 BAZ RETREAT WARRIEWOOD, NSW

| PLAN TYPE      | LEVEL DATUM             |            |  |
|----------------|-------------------------|------------|--|
| CONTOUR &      | AUSTRALIAN HEIGHT DATUM |            |  |
| IDENTIFICATION | DRAWN                   | CHECKED    |  |
| PLAN           | D.FISK                  | N.TAYLOR   |  |
| JOB REFERENCE  | SURVEY DATE             | DGN/DWG No |  |
|                | 22.01.2021              | 320716     |  |
| 2018/320716    | SHEET SIZE              | SCALE      |  |
|                | А3                      | 1:200      |  |