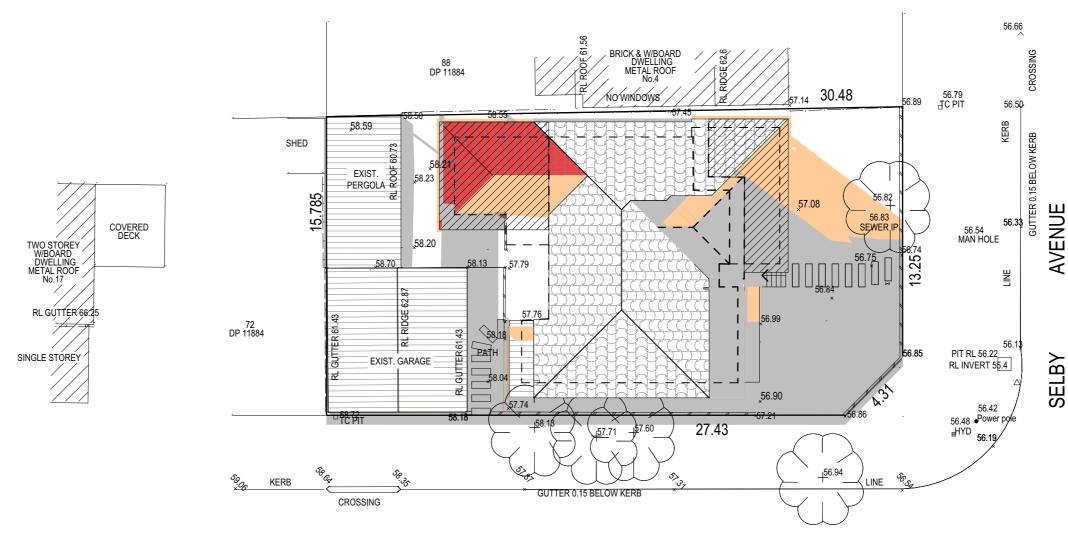

## SHADOW DIAGRAM JUNE 21 9am

### TRUE NORTH:

- NOTES

   All structures including stormwater & drainage to engineer's details.

   Do not obtain dimensions by scaling drawings.

   All dimensions are to be checked on site prior to starting work.

| ┑ | PROJECT DETAILS: PROPOSED ALTERATIONS AND ADDITIONS 2 SELBY AVENUE, DEE WHY | DATE:<br>FEBRUARY/20 | DRAWN BY:   | SCALE:<br>1:200 @ A3 |
|---|-----------------------------------------------------------------------------|----------------------|-------------|----------------------|
| ┑ | DRAWING TITLE:<br>SHADOW DIAGRAM 0900                                       | JOB No:<br>774/20    | CHECKED BY: | DRAWING No:  DA.12   |