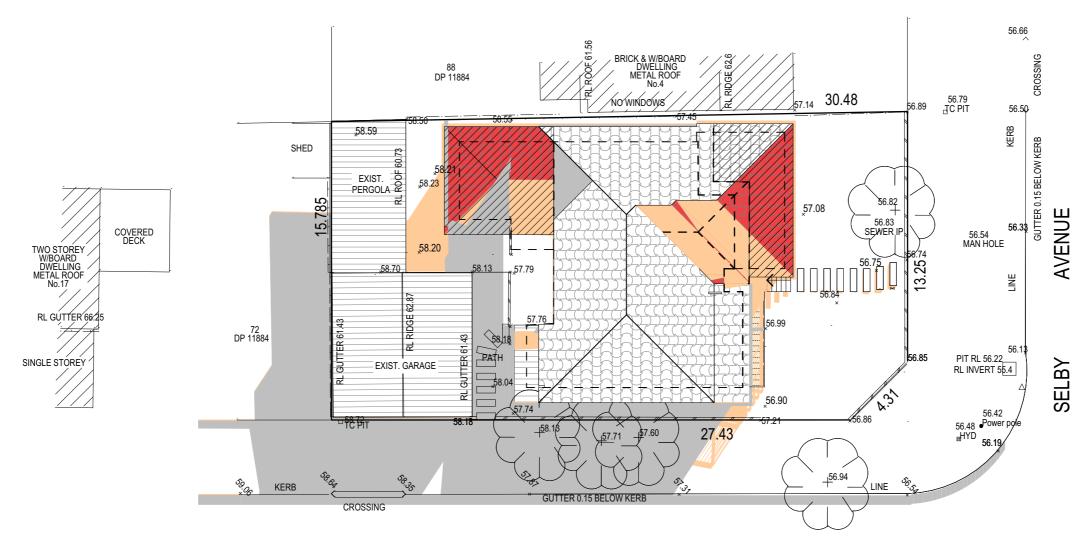

LITTLE STREET

## SHADOW DIAGRAM JUNE 21 9am

### TRUE NORTH:

- NOTES

   All structures including stormwater & drainage to engineer's details.

   Do not obtain dimensions by scaling drawings.

   All dimensions are to be checked on site prior to starting work.