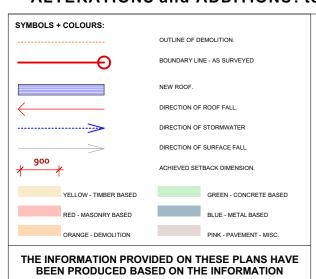

| LEGEND: |                    |      |                  |
|---------|--------------------|------|------------------|
| AFFL    | ABOVE FINISHED     | Н    | HIGH             |
|         | FLOOR LEVEL        | HDR  | HANDRAIL         |
| BAL     | BALUSTRADE         | MDR  | METAL DECK ROOF  |
| BG      | BOX GUTTER - TO    |      | SHEETING         |
|         | ENGINEER'S DETAILS | MTL  | METAL SHEET      |
| BLD     | BUILDING           | O/H  | OVERHEAD         |
| BSN     | BASIN              | PAR  | PARAPET          |
| BWK#    | BRICKWORK-         | PAV  | PAVEMENT         |
| 511101  | COLOUR/FINISH      | PF   | PAINT FINISH     |
| COL     | COLUMN             | PP   | POWER POLE       |
| CONC    | CONCRETE           | R    | RENDER           |
| cos     | CONFIRM ON SITE    | RR   | ROOF RIDGE       |
| CPT     | CARPET             | RL   | RELATIVE LEVEL   |
| DP.     | DOWNPIPE           | RT   | ROOF TILE        |
| DR      | DRYFR              | RWO  | RAINWATER OUTLET |
| Ex.     | EXISTING           | SHR  | SHOWER           |
| FB.     | FACE BRICK         | TD   | TIMBER DECK      |
| FC#     | FIBRE CEMENT       | TF   | TIMBER FLOOR     |
| 10#     | SHEETING-TYPE      | TFAS | TOP OF FASCIA    |
| FCL     | FINISHED CEILING   | TG   | TOP OF GUTTER    |
| 102     | I EVEL             | TILE | TILED FLOORING   |
| FFL     | FINISHED FLOOR     | TYP  | TYPICAL          |
|         | LEVEL              | TW   | TOP OF WALL      |
| FLUE    | FIRE PLACE FLUE    | WC   | WATER CLOSET     |
| FP      | FIRE PLACE -       |      | TOILET SUITE     |
| ••      | INTERNAL           | WIN  | WINDOW           |
| GL      | GLASS-TO BASIX     | WM   | WASHING MACHINE  |
| -       | REQUIREMENTS       | VNTY | VANITY           |
|         |                    |      |                  |