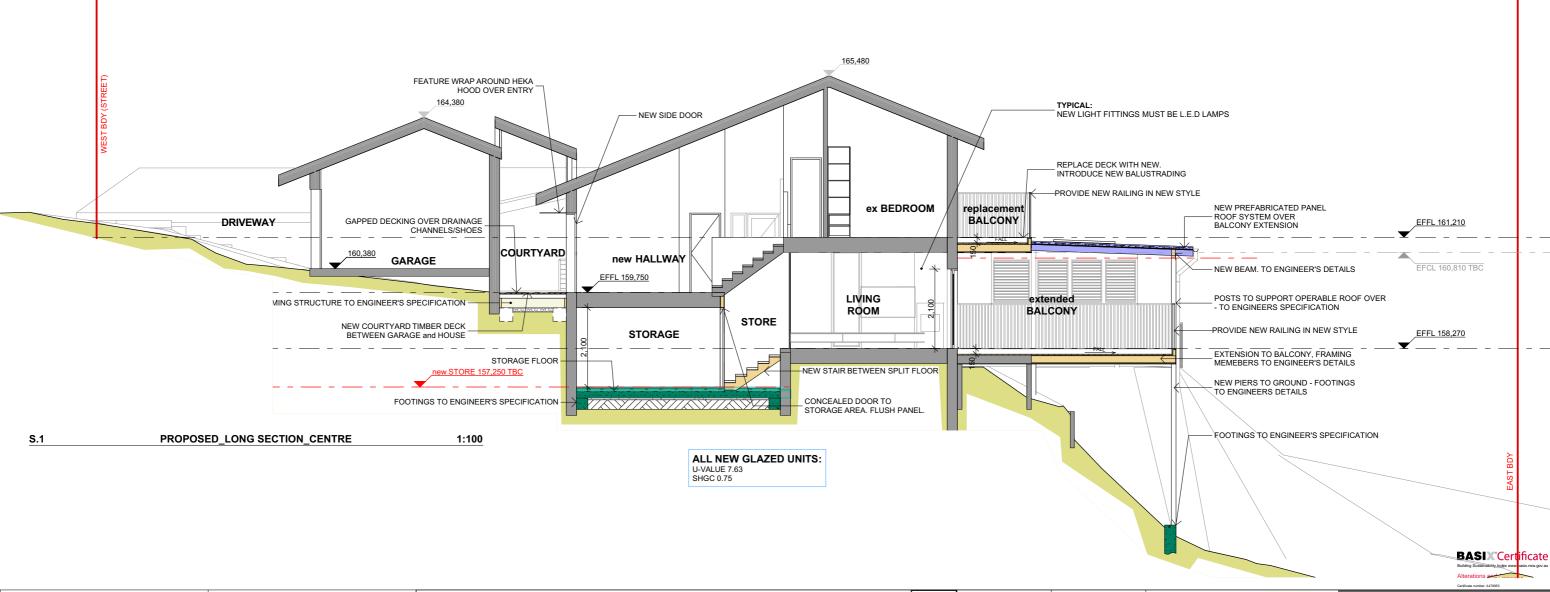

2. SIDEVIEW - BUILDING TO BE RETAINED GENERAL NOTES

. ALL DIMENSIONS, LEVELS, SEWER AND STORMWATER INVERT LEVELS AND FLOOR AREAS REET OBE CHECKED AND VERIFIED, ANY DISCREPANCIES ARE TO BE BROUGHT TO THE YITTENTION OF THE DESIGNER PRIOR TO THE COMMENCEMENT OF ANY BUILDING WORK.

3. ALL BUILDING WORK IS TO BE DONE IN ACCORDANCE WITH THE MOST CURRENT EDITION or AS APPROVED EDITION OF THE BCA (NATIONAL CONSTRUCTION CODE), THE AUSTRALIAN STANDARDS and CONDITIONS OF CONSENT.

4. THE INFORMATION PROVIDED ON THESE PLANS HAVE BEEN PRODUCED BASED ON THE INFORMATION PROVIDED TO US BY THE CLERT, and THE CLIENT'S CONSULT YATN'S.

5. IT IS THE RESPONSIBILITY OF THE CONTRACTOR TO HAVE ALL DIMENSIONS, LEVELS, SWEW AND STORMMATER INVEST LEVELS IN UNDERGROUND AND OFFICENCES and

| NUITIONS OF CONSENT.                                          |     |
|---------------------------------------------------------------|-----|
| PROVIDED ON THESE PLANS HAVE BEEN PRODUCED BASED ON THE       | - 1 |
| IDED TO US BY THE CLIENT, and THE CLIENT'S CONSULTANTS.       | ١   |
| SIBILITY OF THE CONTRACTOR TO HAVE ALL DIMENSIONS, LEVELS,    |     |
| WATER INVERT LEVELS, UNDERGROUND and OVERHEAD SERVICES, and   |     |
| KED AND VERIFIED.                                             | r   |
| IES ARE TO BE BROUGHT TO THE ATTENTION OF THE PROJECT         | L   |
| DIOD TO THE COMMENCEMENT OF ANY BLILLDING WORK AS EARDICATION | R   |