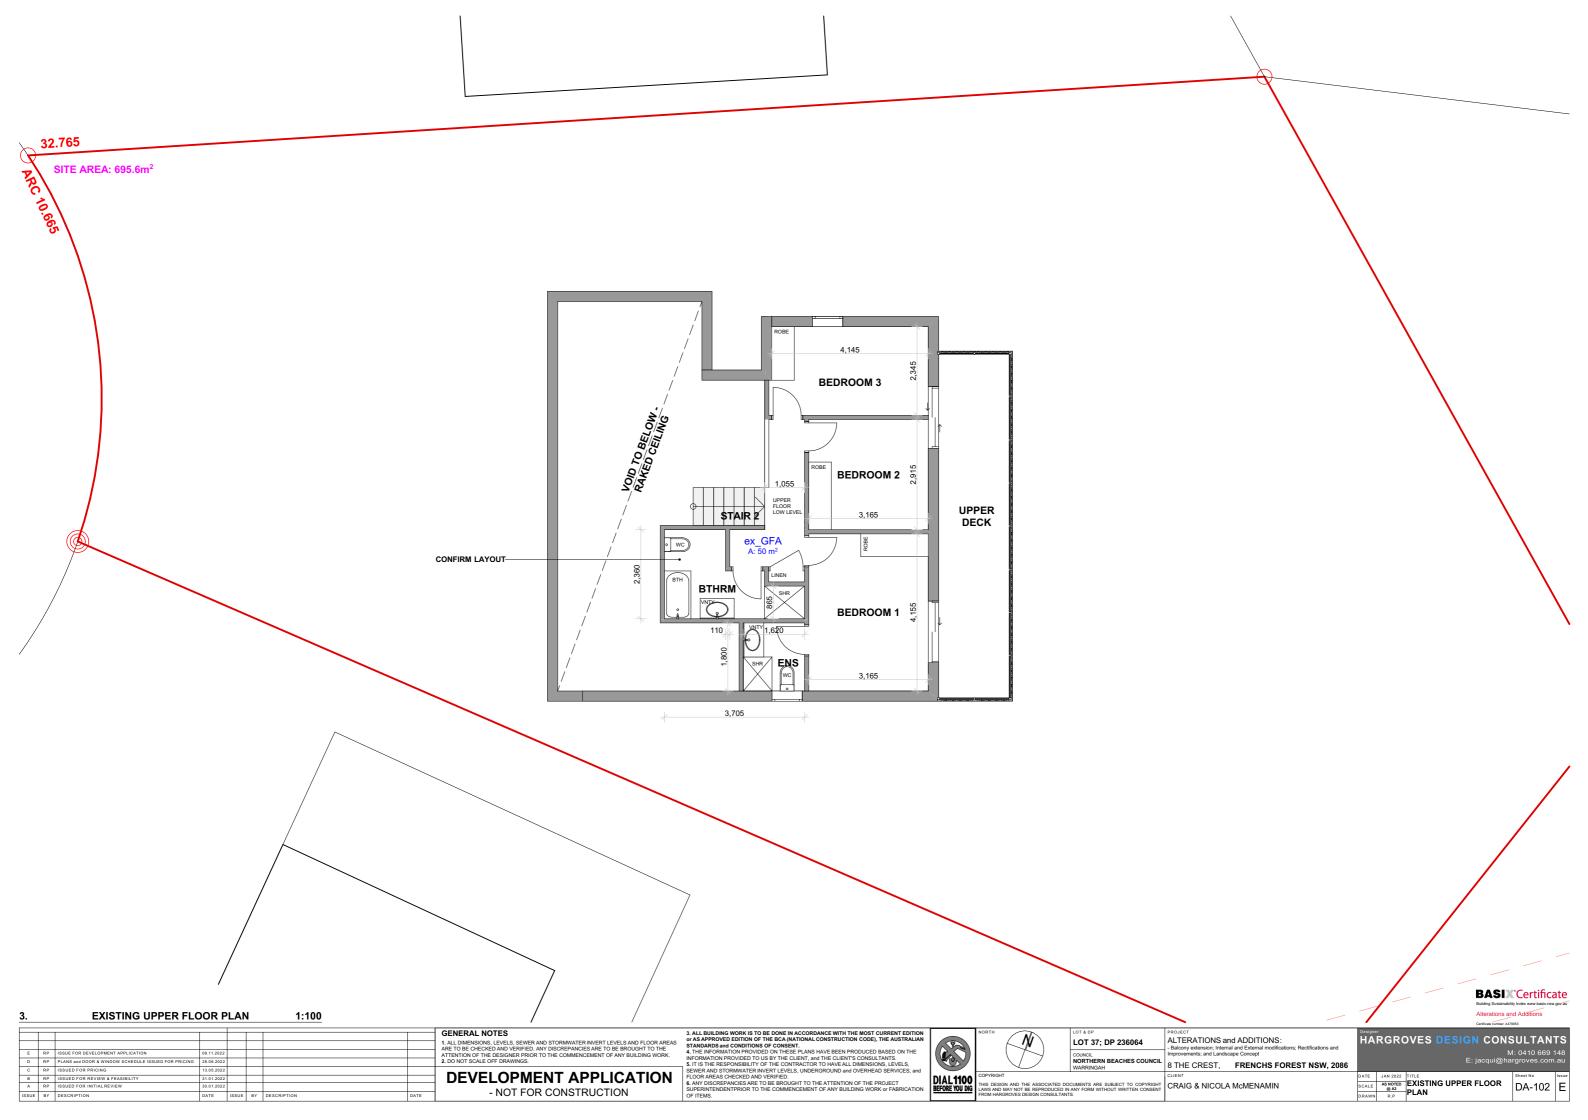

SITE AREA: 695.6m<sup>2</sup> SITE WIDTH: 16.37m

-Front setback: Prevailling Steback - N/A -Side setback: Side Boundary Envelope 4m @ 45° -Rear setback: 6m -Private Open Space: 60m², rear and level to building.
- Foreshore Building Line: N/A
- Acid Sulfate Soils: N/A