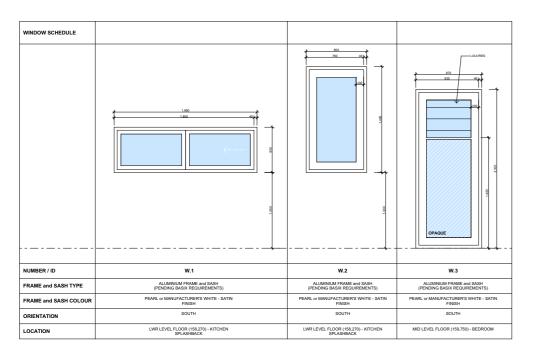

|                                                                                                                      |  |                                                                                                               |                                                                                |                                                                                                                 |             |                             |      | Certificate number: A4    | rws3                          |   |  |
|----------------------------------------------------------------------------------------------------------------------|--|---------------------------------------------------------------------------------------------------------------|--------------------------------------------------------------------------------|-----------------------------------------------------------------------------------------------------------------|-------------|-----------------------------|------|---------------------------|-------------------------------|---|--|
| WITH THE MOST CURRENT EDITION RUCTION CODE), THE AUSTRALIAN                                                          |  | NORTH /                                                                                                       | LOT 37; DP 236064                                                              | PROJECT ALTERATIONS and ADDITIONS: - Balcony extension: Internal and External modifications: Rectifications and |             | HARGROVES DESIGN CONSULTANT |      |                           |                               |   |  |
| BEEN PRODUCED BASED ON THE<br>CLIENT'S CONSULTANTS.<br>AVE ALL DIMENSIONS, LEVELS,<br>IND and OVERHEAD SERVICES. and |  |                                                                                                               | COUNCIL<br>NORTHERN BEACHES COUNCIL<br>WARRINGAH                               | Improvements; and Landscape Concept                                                                             |             |                             |      |                           | M: 0410 669 1<br>argroves.com |   |  |
| ENTION OF THE PROJECT                                                                                                |  | COPYRIGHT THIS DESIGN AND THE ASSOCIATED DO LAWS AND MAY NOT BE REPRODUCED IN FROM HARGROVES DESIGN CONSULTAN | OCUMENTS ARE SUBJECT TO COPYRIGHT<br>I ANY FORM WITHOUT WRITTEN CONSENT<br>IS. | CRAIG & NICOLA                                                                                                  | A McMENAMIN | DATE<br>SCALE<br>DRAWN      | O 42 | DOOR & WINDOW<br>SCHEDULE | GA-118                        | E |  |
|                                                                                                                      |  |                                                                                                               |                                                                                |                                                                                                                 |             |                             |      |                           |                               |   |  |