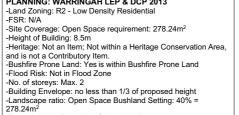

SITE AREA: 695.6m<sup>2</sup> SITE WIDTH: 16.37m

-Front setback: Prevailling Steback - N/A -Side setback: Side Boundary Envelope 4m @ 45° -Rear setback: 6m -Private Open Space: 60m², rear and level to building.
- Foreshore Building Line: N/A
- Acid Sulfate Soils: N/A

Geotechnical Hazard: Yes, Landslip Area B

PLANNING: WARRINGAH LEP & DCP 2013

6. AERIAL VIEW - sourced from NBC

4. KITCHEN VIEW OF EXISTING BUILDING

3. AERIAL VIEW - sourced from SIX MAPS

Works Include: