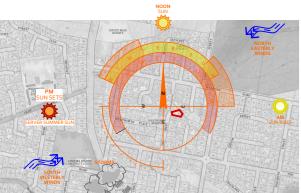

Geotechnical Hazard: Yes, Landslip Area B

PLANNING: WARRINGAH LEP & DCP 2013

6. AERIAL VIEW - sourced from NBC

4. KITCHEN VIEW OF EXISTING BUILDING

3. AERIAL VIEW - sourced from SIX MAPS

Works Include: