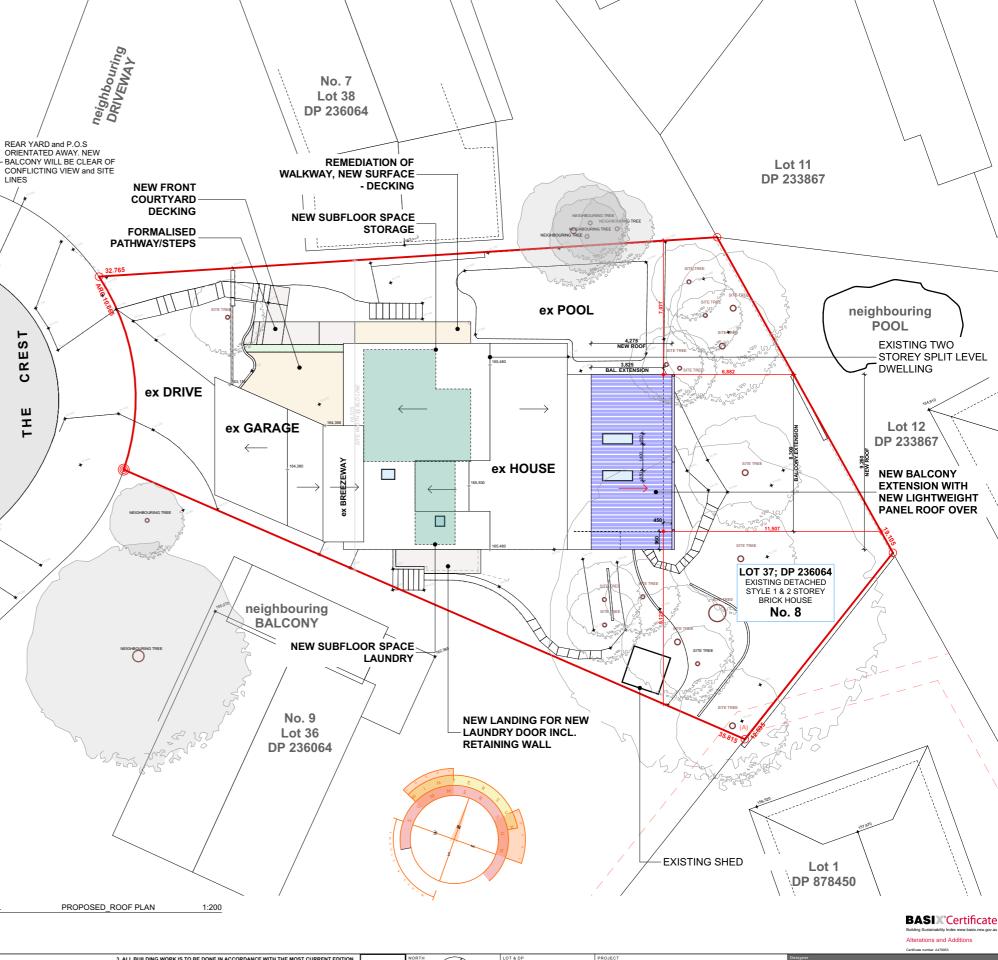

SITE AREA: 695.6m<sup>2</sup> SITE WIDTH: 16.37m

-Front setback: Prevailling Steback - N/A -Side setback: Side Boundary Envelope 4m @ 45° -Rear setback: 6m -Private Open Space: 60m², rear and level to building.
- Foreshore Building Line: N/A
- Acid Sulfate Soils: N/A

Geotechnical Hazard: Yes, Landslip Area B

PLANNING: WARRINGAH LEP & DCP 2013

6. AERIAL VIEW - sourced from NBC

4. KITCHEN VIEW OF EXISTING BUILDING

3. AERIAL VIEW - sourced from SIX MAPS

Works Include:

### 1. LOCATION & ANALYSIS PLAN

| E | RP | ISSUE FOR DEVELOPMENT APPLICATION                   | 08.11.2022 |  |  |
|---|----|-----------------------------------------------------|------------|--|--|
| D | RP | PLANS and DOOR & WINDOW SCHEDULE ISSUED FOR PRICING | 28.06.2022 |  |  |
| С | RP | ISSUED FOR PRICING                                  | 13.05.2022 |  |  |
| В | RP | ISSUED FOR REVIEW & FEASIBILITY                     | 31.01.2022 |  |  |
| Α | RP | ISSUED FOR INITIAL REVIEW                           | 30.01.2022 |  |  |
|   |    |                                                     |            |  |  |