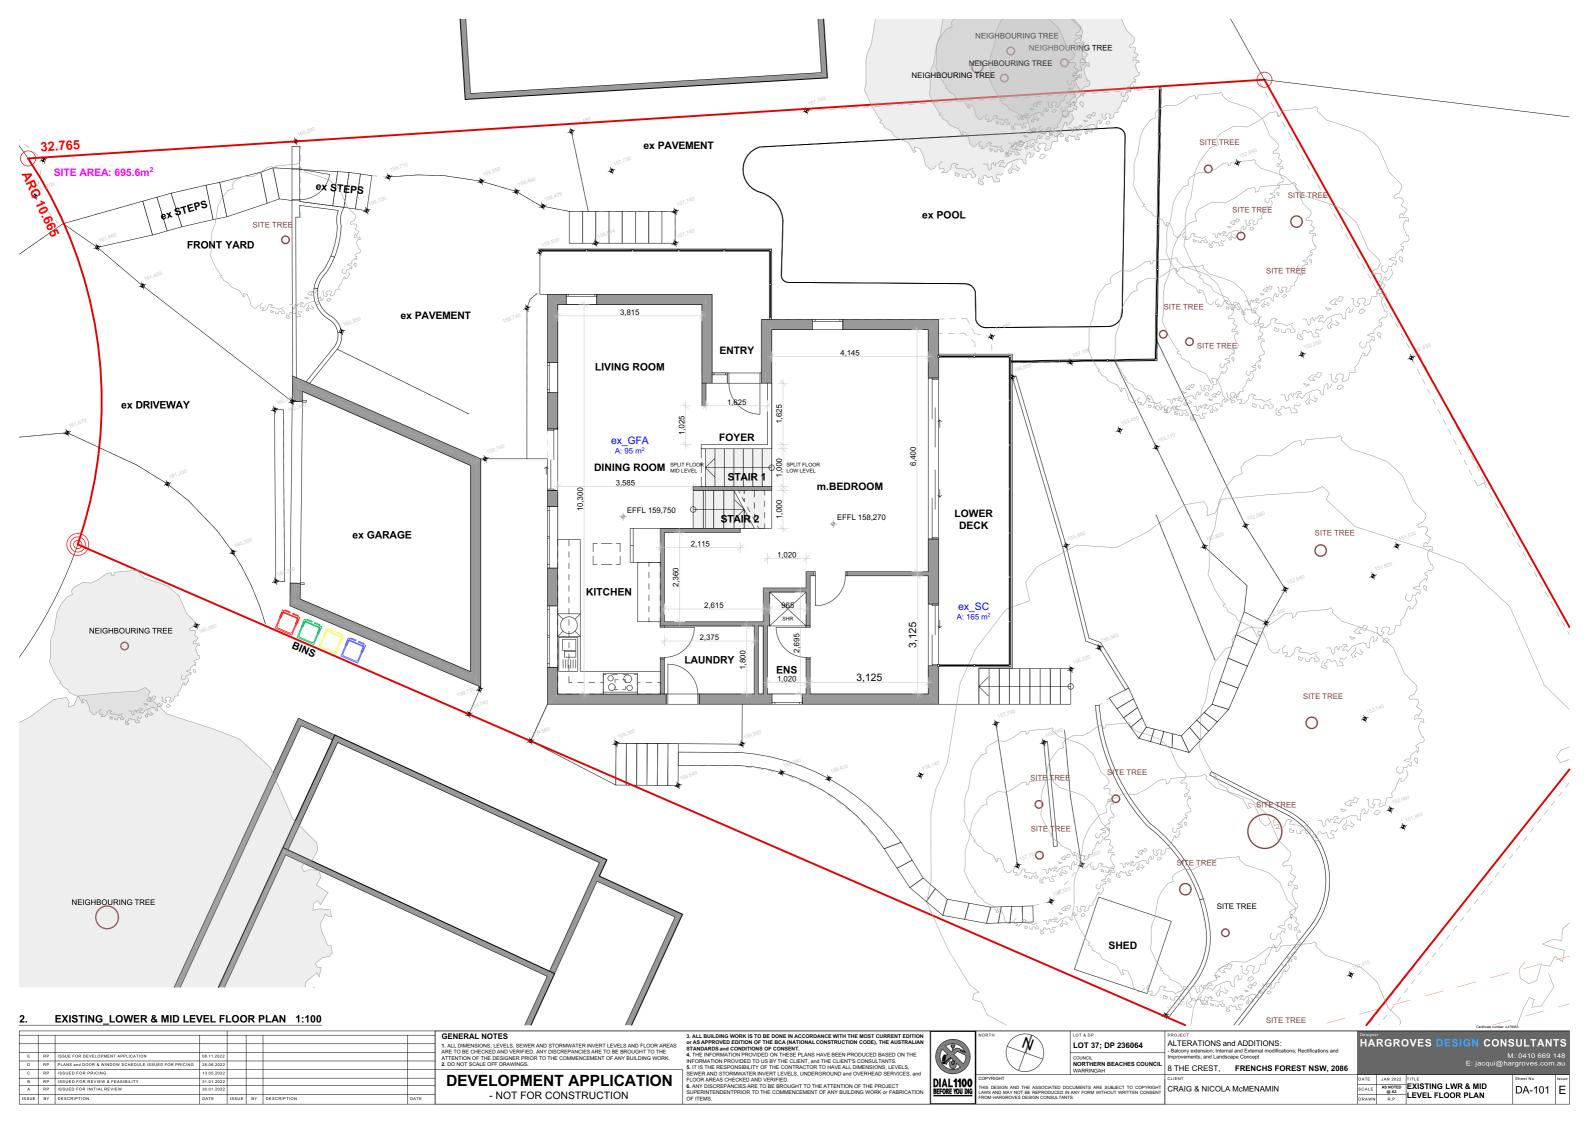

SITE AREA: 695.6m<sup>2</sup> SITE WIDTH: 16.37m

-Front setback: Prevailling Steback - N/A -Side setback: Side Boundary Envelope 4m @ 45° -Rear setback: 6m -Private Open Space: 60m², rear and level to building.
- Foreshore Building Line: N/A
- Acid Sulfate Soils: N/A