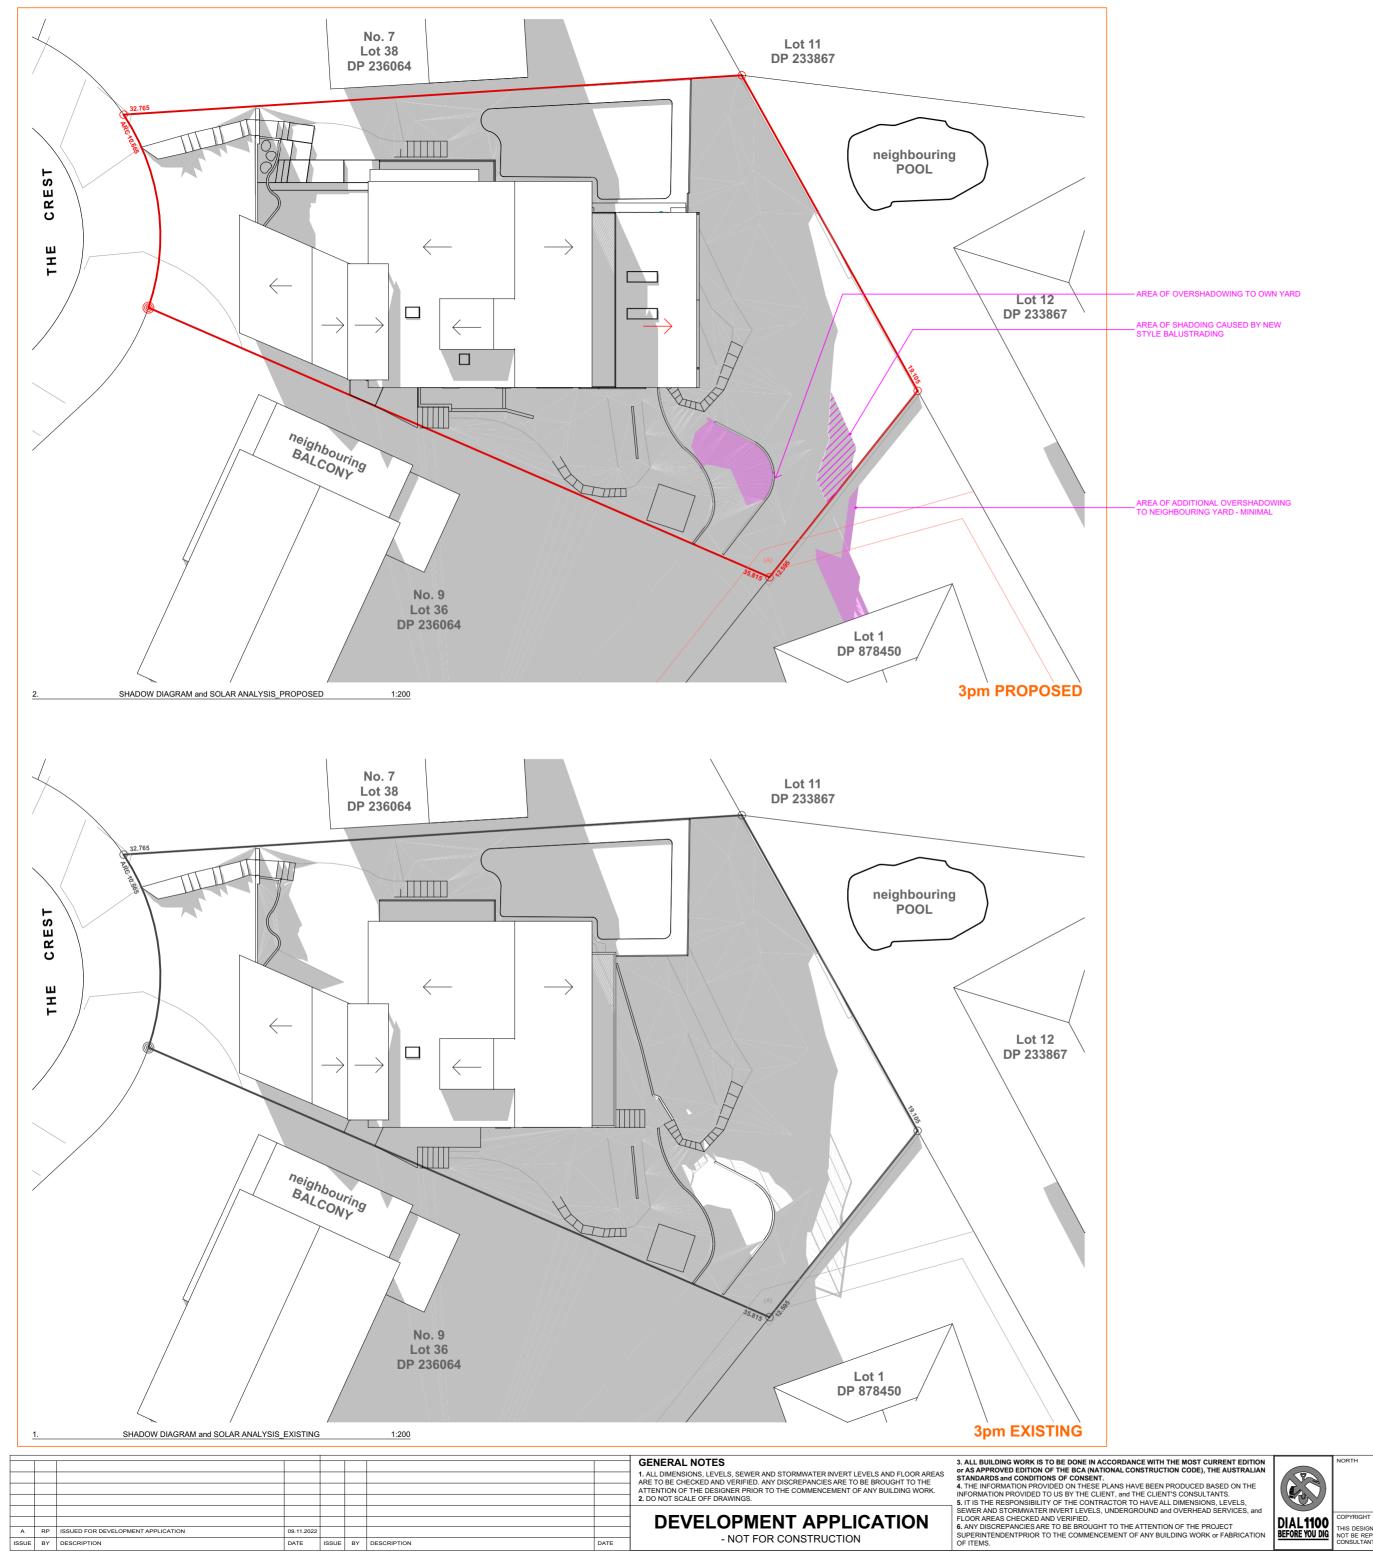

DATE

| ıĺ                                  |                                                                                                          | NORTH                                                                          | LOT & DP                                                                                                                                    | PROJECT | Designe          |                        |         |           |          |
|-------------------------------------|----------------------------------------------------------------------------------------------------------|--------------------------------------------------------------------------------|---------------------------------------------------------------------------------------------------------------------------------------------|---------|------------------|------------------------|---------|-----------|----------|
|                                     |                                                                                                          | LOT 37; DP 236064                                                              | ALTERATIONS and ADDITIONS: - Balcony extension; Internal and External modifications; Rectifications and Improvements; and Landscape Concept |         | RGR              | OVES DESIGN CO         |         |           |          |
|                                     |                                                                                                          | COUNCIL                                                                        |                                                                                                                                             |         | M: 041           |                        |         |           |          |
|                                     |                                                                                                          | MANLY                                                                          | 8 THE CREST, FRENCHS FOREST NSW, 2086                                                                                                       |         |                  | E: jacqı               | ມເ@harg | roves.com |          |
| - 1                                 | DIAI 4400                                                                                                | COPYRIGHT                                                                      |                                                                                                                                             | CLIENT  | DATE             | NOV 2022               | TITLE   |           | Sheet No |
| DIAL 1100 BEFORE YOU DIG NOT BE REP | THIS DESIGN AND THE ASSOCIATED DOCUMENTS ARE SUBJECT NOT BE REPRODUCED IN ANY FORM WITHOUT WRITTEN CONSI | 'S ARE SUBJECT TO COPYRIGHT LAWS AND MAY WRITTEN CONSENT FROM HARGROVES DESIGN | CRAIG & NICOLA McMENAMIN                                                                                                                    | SCALE   | AS NOTED<br>@ A2 | SHADOW DIAGRAMS - SHEE | T 2     | DA-117    |          |
| - 1                                 |                                                                                                          | CONSULTANTS.                                                                   |                                                                                                                                             |         | DRAWN            | R.P                    |         |           |          |