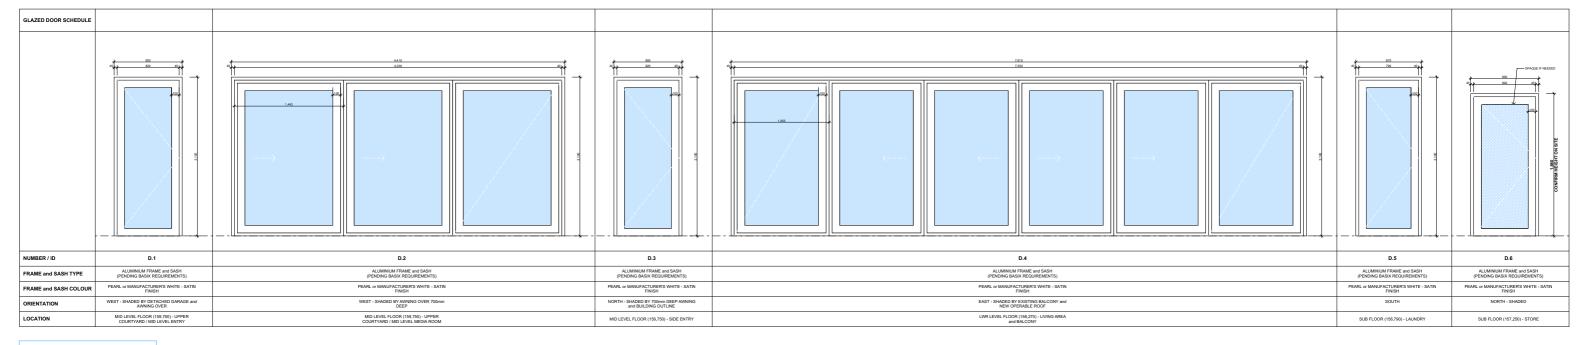

|                                                                                                                      |  |                                                                                                               |                                                                                |                                                                                                                 |             |                             |      | Certificate number: A4    | rws3                          |   |  |
|----------------------------------------------------------------------------------------------------------------------|--|---------------------------------------------------------------------------------------------------------------|--------------------------------------------------------------------------------|-----------------------------------------------------------------------------------------------------------------|-------------|-----------------------------|------|---------------------------|-------------------------------|---|--|
| WITH THE MOST CURRENT EDITION RUCTION CODE), THE AUSTRALIAN                                                          |  | NORTH /                                                                                                       | LOT 37; DP 236064                                                              | PROJECT ALTERATIONS and ADDITIONS: - Balcony extension: Internal and External modifications: Rectifications and |             | HARGROVES DESIGN CONSULTANT |      |                           |                               |   |  |
| BEEN PRODUCED BASED ON THE<br>CLIENT'S CONSULTANTS.<br>AVE ALL DIMENSIONS, LEVELS,<br>IND and OVERHEAD SERVICES. and |  |                                                                                                               | COUNCIL<br>NORTHERN BEACHES COUNCIL<br>WARRINGAH                               | Improvements; and Landscape Concept                                                                             |             |                             |      |                           | M: 0410 669 1<br>argroves.com |   |  |
| ENTION OF THE PROJECT                                                                                                |  | COPYRIGHT THIS DESIGN AND THE ASSOCIATED DO LAWS AND MAY NOT BE REPRODUCED IN FROM HARGROVES DESIGN CONSULTAN | OCUMENTS ARE SUBJECT TO COPYRIGHT<br>I ANY FORM WITHOUT WRITTEN CONSENT<br>IS. | CRAIG & NICOLA                                                                                                  | A McMENAMIN | DATE<br>SCALE<br>DRAWN      | O 42 | DOOR & WINDOW<br>SCHEDULE | GA-118                        | E |  |
|                                                                                                                      |  |                                                                                                               |                                                                                |                                                                                                                 |             |                             |      |                           |                               |   |  |