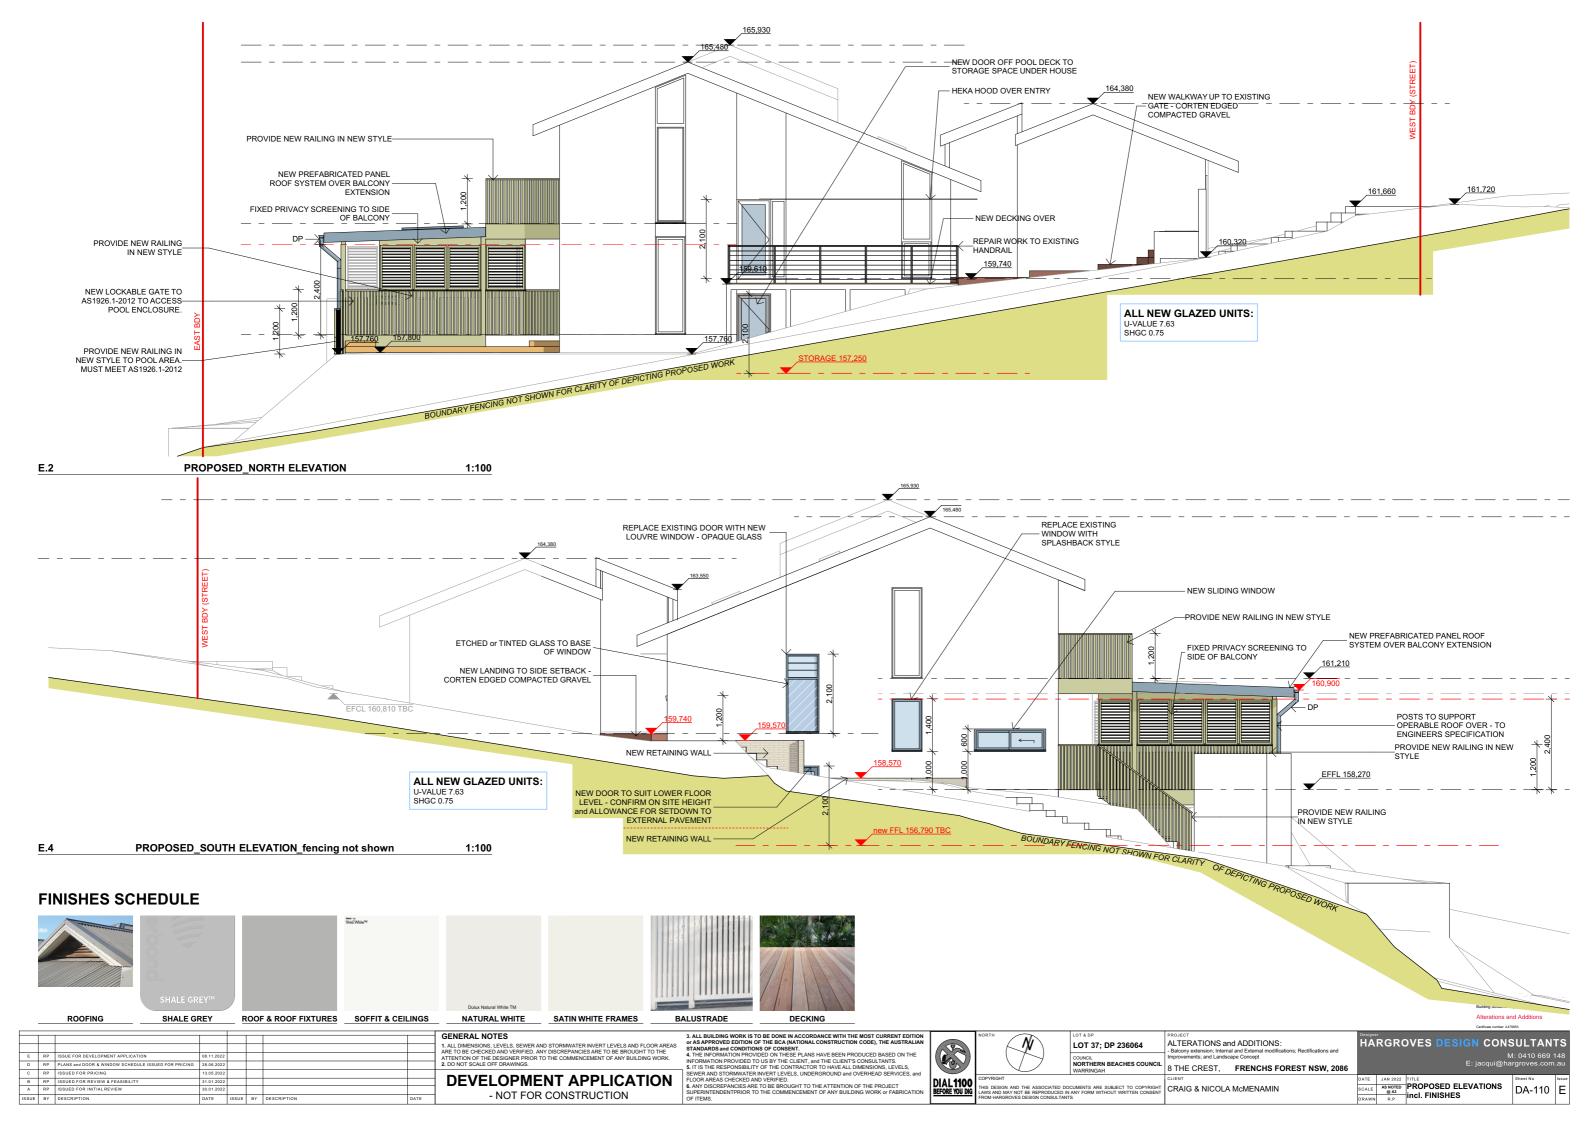

## **FINISHES SCHEDULE**

ROOF & ROOF FIXTURES SOFFIT & CEILINGS

DEVELOPMENT APPLICATION
- NOT FOR CONSTRUCTION

| LOT & DP                                    |
|---------------------------------------------|
| LOT 37; DP 236064                           |
| COUNCIL<br>NORTHERN BEACHES CO<br>WARRINGAH |

## ALL NEW GLAZED UNITS: U-VALUE 7.63 SHGC 0.75

**BASIX**\*Certificate Alterations and Additions

|   |       |    |                                                     |            |       |    |             | ĺ    |
|---|-------|----|-----------------------------------------------------|------------|-------|----|-------------|------|
|   |       |    |                                                     |            |       |    |             |      |
|   | Е     | RP | ISSUE FOR DEVELOPMENT APPLICATION                   | 08.11.2022 |       |    |             |      |
|   | D     | RP | PLANS and DOOR & WINDOW SCHEDULE ISSUED FOR PRICING | 28.06.2022 |       |    |             |      |
| Γ | С     | RP | ISSUED FOR PRICING                                  | 13.05.2022 |       |    |             |      |
| Γ | В     | RP | ISSUED FOR REVIEW & FEASIBILITY                     | 31.01.2022 |       |    |             |      |
| Ī | Α     | RP | ISSUED FOR INITIAL REVIEW                           | 30.01.2022 |       |    |             |      |
|   | ISSUE | BY | DESCRIPTION                                         | DATE       | ISSUE | BY | DESCRIPTION | DATE |