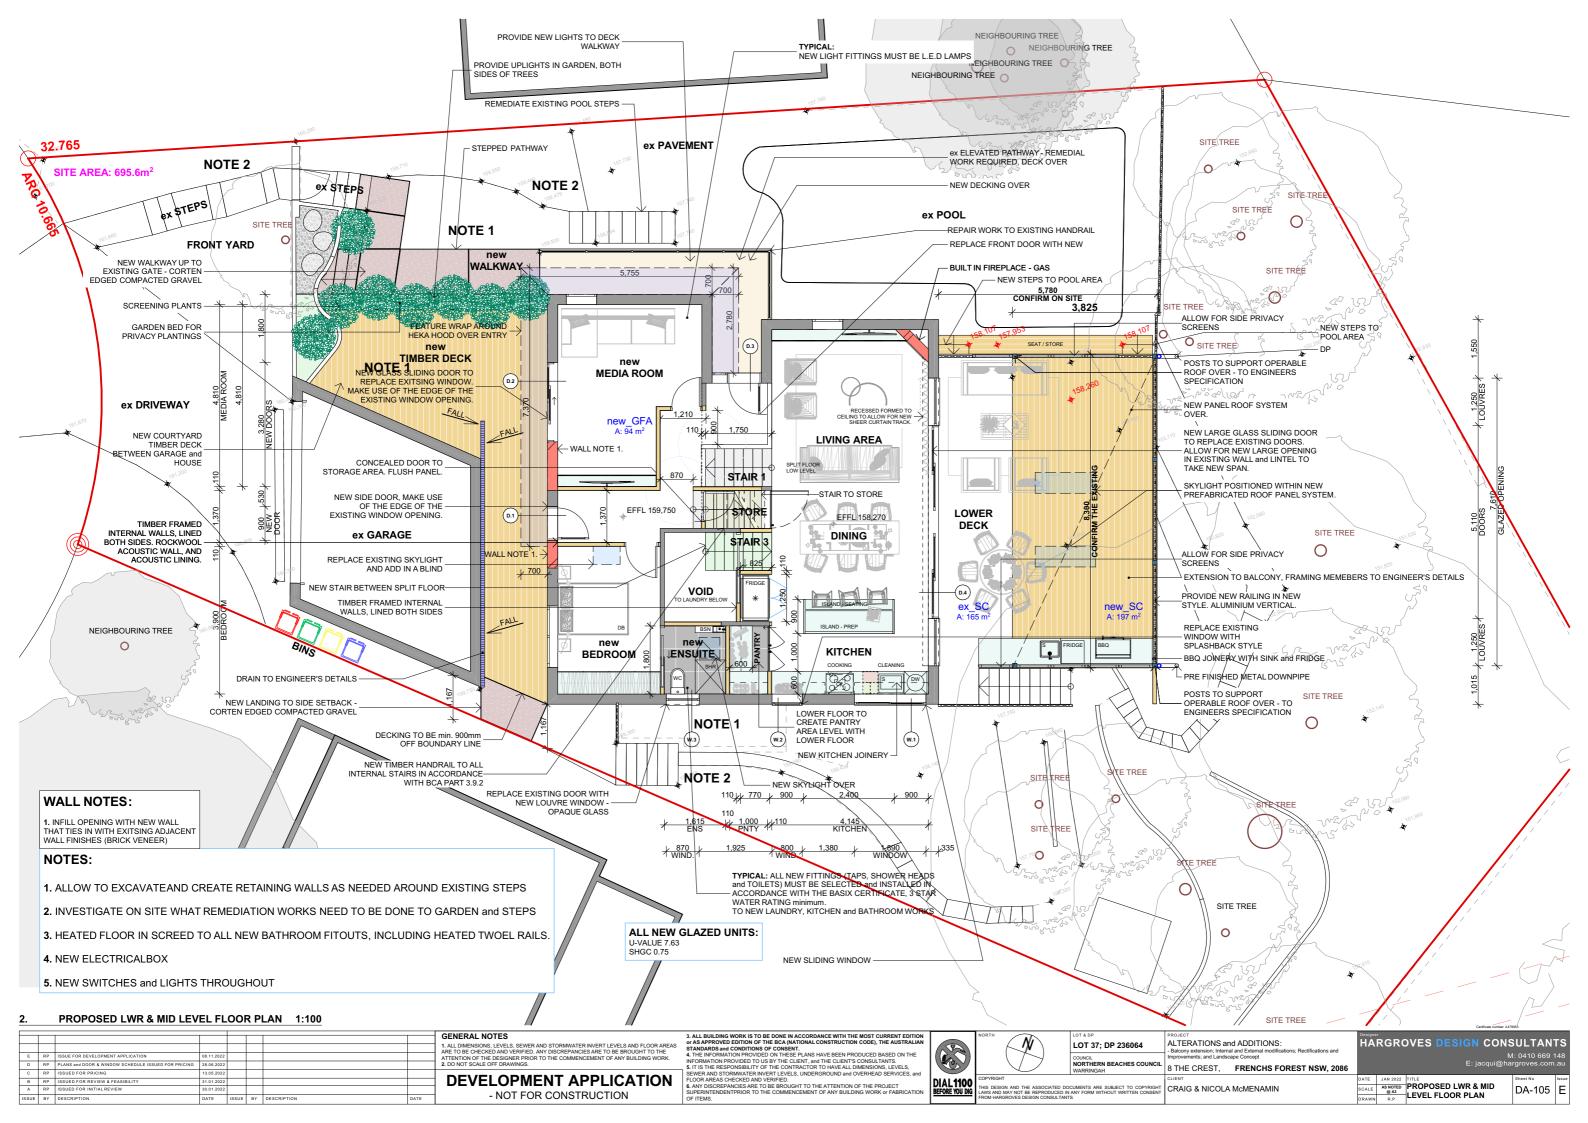

SITE AREA: 695.6m<sup>2</sup> SITE WIDTH: 16.37m

-Front setback: Prevailling Steback - N/A -Side setback: Side Boundary Envelope 4m @ 45° -Rear setback: 6m -Private Open Space: 60m², rear and level to building.
- Foreshore Building Line: N/A
- Acid Sulfate Soils: N/A

2. SIDEVIEW - BUILDING TO BE RETAINED GENERAL NOTES

. ALL DIMENSIONS, LEVELS, SEWER AND STORMWATER INVERT LEVELS AND FLOOR AREAS REET OBE CHECKED AND VERIFIED, ANY DISCREPANCIES ARE TO BE BROUGHT TO THE YITTENTION OF THE DESIGNER PRIOR TO THE COMMENCEMENT OF ANY BUILDING WORK.