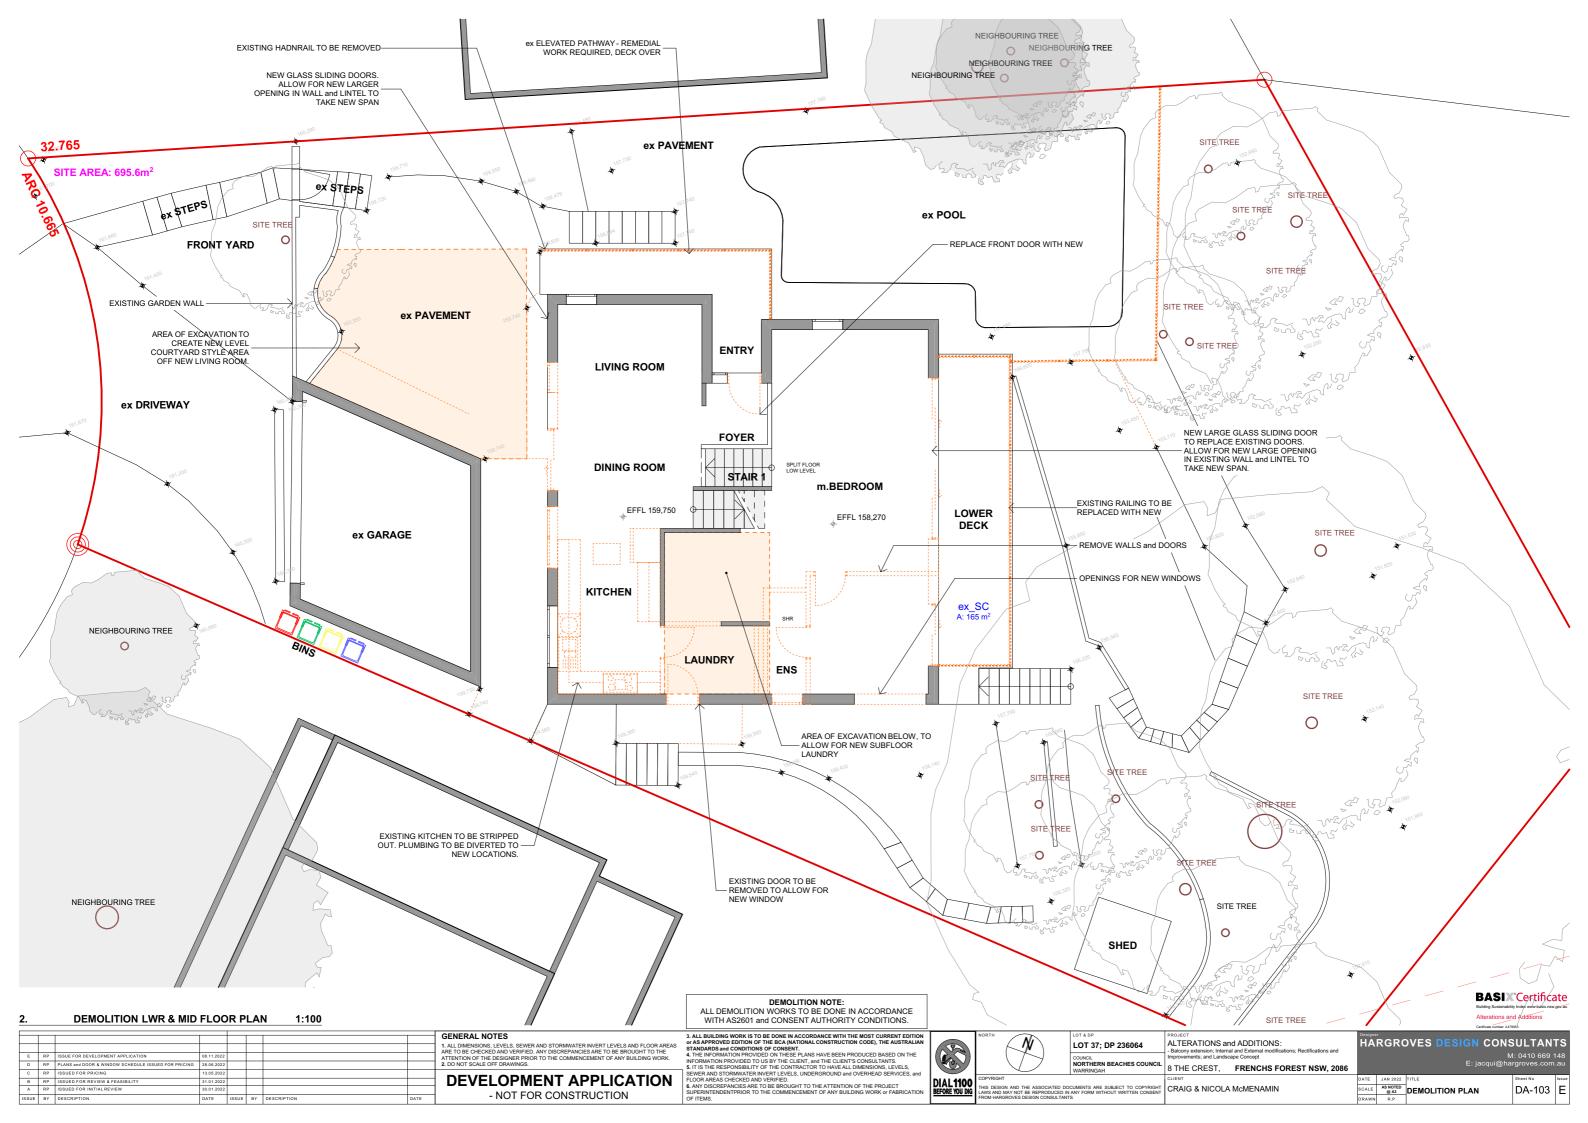

SITE AREA: 695.6m<sup>2</sup> SITE WIDTH: 16.37m

-Front setback: Prevailling Steback - N/A -Side setback: Side Boundary Envelope 4m @ 45° -Rear setback: 6m -Private Open Space: 60m², rear and level to building.
- Foreshore Building Line: N/A
- Acid Sulfate Soils: N/A