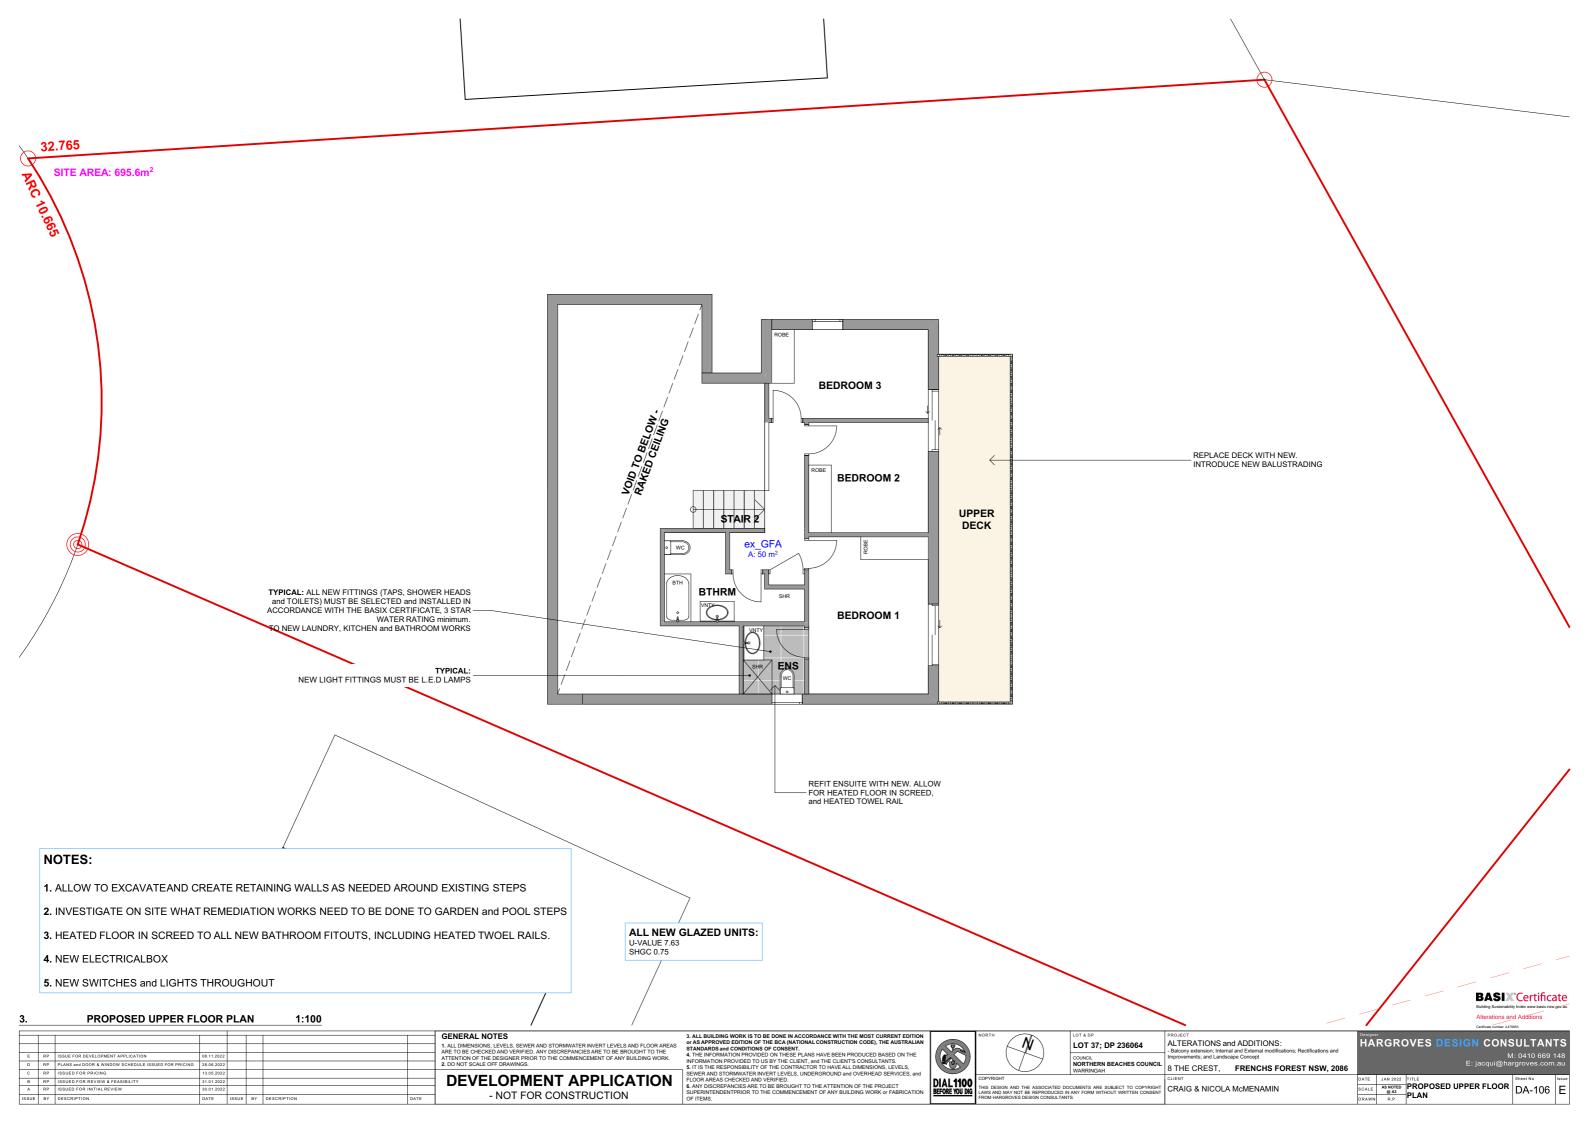

SITE AREA: 695.6m<sup>2</sup> SITE WIDTH: 16.37m

-Front setback: Prevailling Steback - N/A -Side setback: Side Boundary Envelope 4m @ 45° -Rear setback: 6m -Private Open Space: 60m², rear and level to building.
- Foreshore Building Line: N/A
- Acid Sulfate Soils: N/A

2. SIDEVIEW - BUILDING TO BE RETAINED GENERAL NOTES

. ALL DIMENSIONS, LEVELS, SEWER AND STORMWATER INVERT LEVELS AND FLOOR AREAS REET OBE CHECKED AND VERIFIED, ANY DISCREPANCIES ARE TO BE BROUGHT TO THE YITTENTION OF THE DESIGNER PRIOR TO THE COMMENCEMENT OF ANY BUILDING WORK.