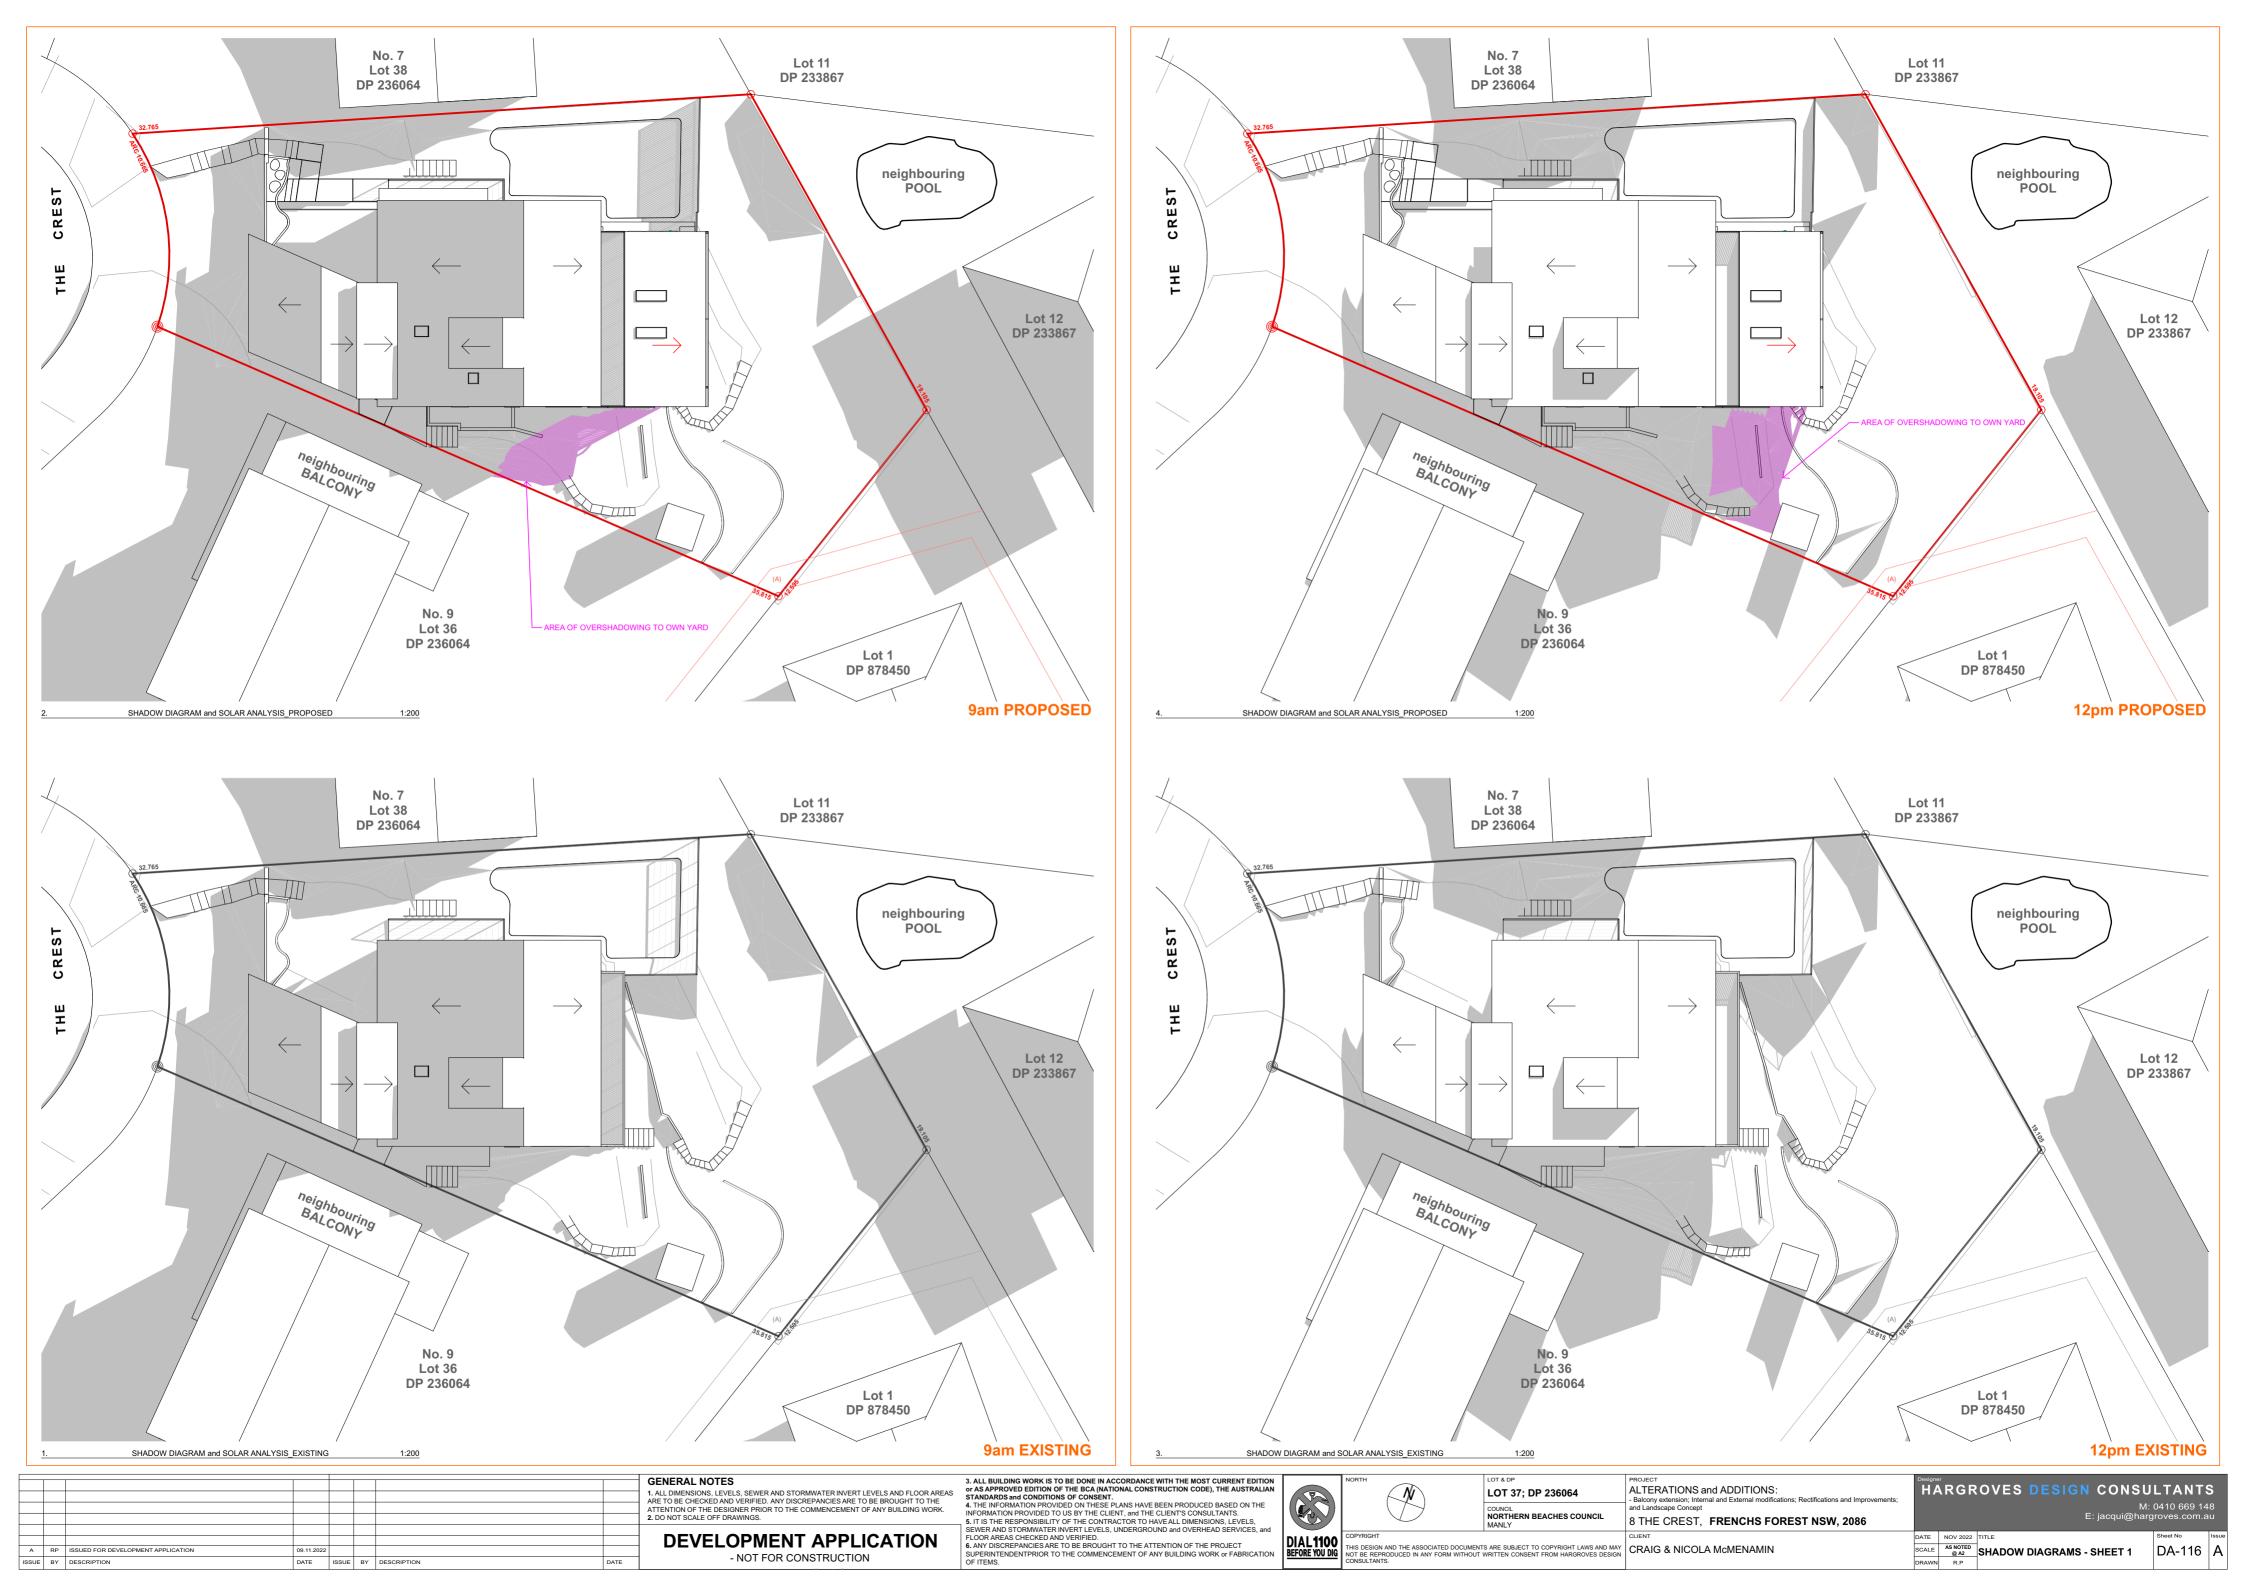

DATE

| ıĺ                                  |                                                                                                          | NORTH                                                                          | LOT & DP                                                                                                                                    | PROJECT | Designe          |                        |         |           |          |
|-------------------------------------|----------------------------------------------------------------------------------------------------------|--------------------------------------------------------------------------------|---------------------------------------------------------------------------------------------------------------------------------------------|---------|------------------|------------------------|---------|-----------|----------|
|                                     |                                                                                                          | LOT 37; DP 236064                                                              | ALTERATIONS and ADDITIONS: - Balcony extension; Internal and External modifications; Rectifications and Improvements; and Landscape Concept |         | RGR              | OVES DESIGN CO         |         |           |          |
|                                     |                                                                                                          | COUNCIL                                                                        |                                                                                                                                             |         | M: 041           |                        |         |           |          |
|                                     |                                                                                                          | MANLY                                                                          | 8 THE CREST, FRENCHS FOREST NSW, 2086                                                                                                       |         |                  | E: jacqı               | ມເ@harg | roves.com |          |
| - 1                                 | DIAI 4400                                                                                                | COPYRIGHT                                                                      |                                                                                                                                             | CLIENT  | DATE             | NOV 2022               | TITLE   |           | Sheet No |
| DIAL 1100 BEFORE YOU DIG NOT BE REP | THIS DESIGN AND THE ASSOCIATED DOCUMENTS ARE SUBJECT NOT BE REPRODUCED IN ANY FORM WITHOUT WRITTEN CONSI | 'S ARE SUBJECT TO COPYRIGHT LAWS AND MAY WRITTEN CONSENT FROM HARGROVES DESIGN | CRAIG & NICOLA McMENAMIN                                                                                                                    | SCALE   | AS NOTED<br>@ A2 | SHADOW DIAGRAMS - SHEE | T 2     | DA-117    |          |
| - 1                                 |                                                                                                          | CONSULTANTS.                                                                   |                                                                                                                                             |         | DRAWN            | R.P                    |         |           |          |