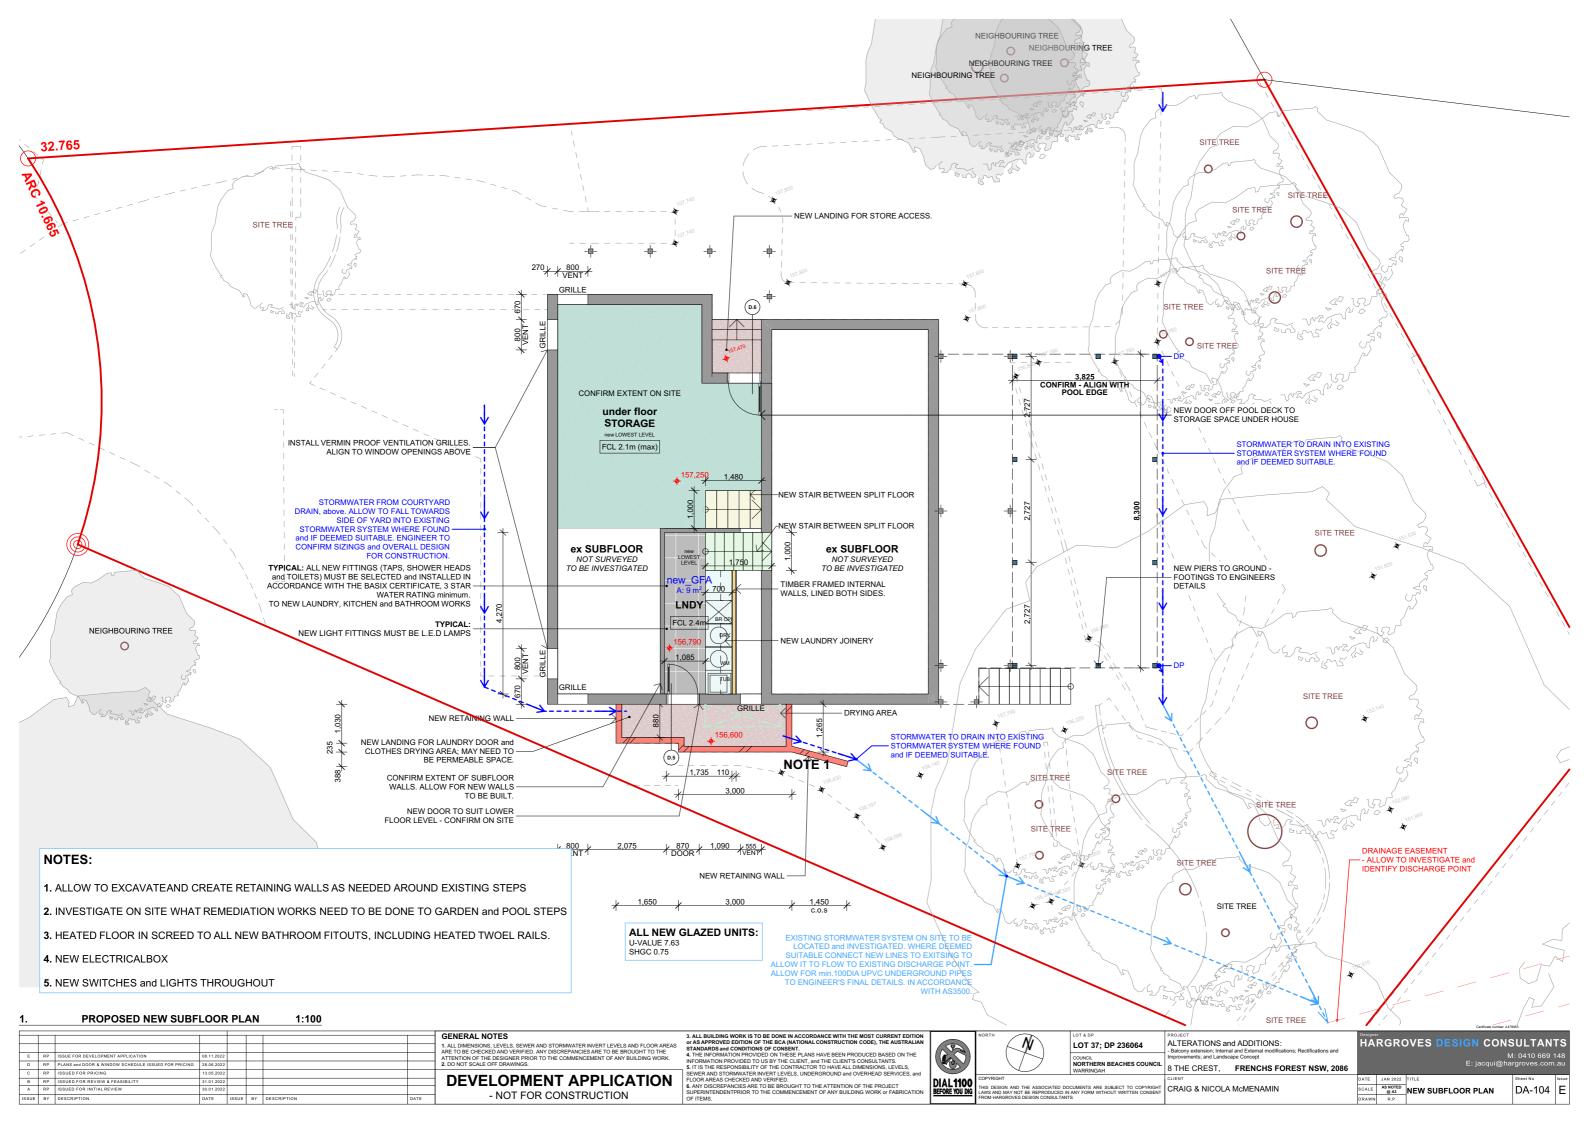

SITE AREA: 695.6m<sup>2</sup> SITE WIDTH: 16.37m

-Front setback: Prevailling Steback - N/A -Side setback: Side Boundary Envelope 4m @ 45° -Rear setback: 6m -Private Open Space: 60m², rear and level to building.
- Foreshore Building Line: N/A
- Acid Sulfate Soils: N/A

2. SIDEVIEW - BUILDING TO BE RETAINED GENERAL NOTES

. ALL DIMENSIONS, LEVELS, SEWER AND STORMWATER INVERT LEVELS AND FLOOR AREAS REET OBE CHECKED AND VERIFIED, ANY DISCREPANCIES ARE TO BE BROUGHT TO THE YITTENTION OF THE DESIGNER PRIOR TO THE COMMENCEMENT OF ANY BUILDING WORK.