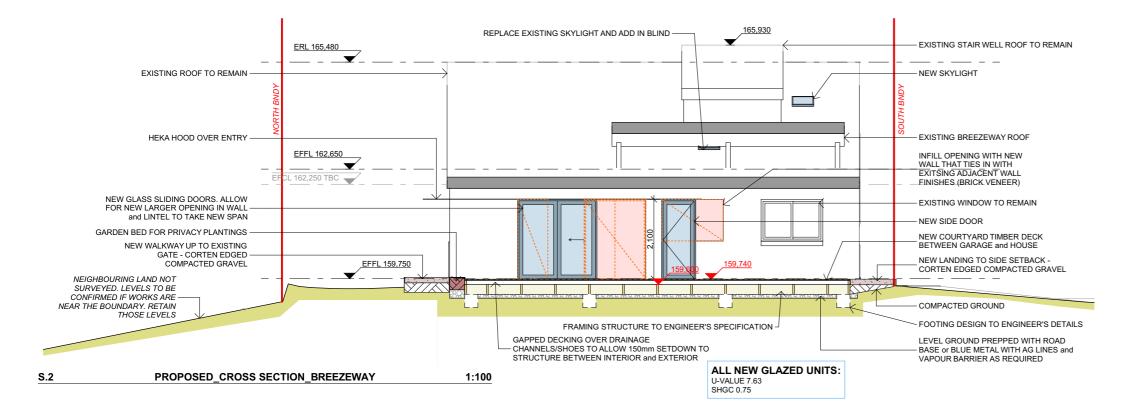

2. SIDEVIEW - BUILDING TO BE RETAINED GENERAL NOTES

. ALL DIMENSIONS, LEVELS, SEWER AND STORMWATER INVERT LEVELS AND FLOOR AREAS REET OBE CHECKED AND VERIFIED, ANY DISCREPANCIES ARE TO BE BROUGHT TO THE YITTENTION OF THE DESIGNER PRIOR TO THE COMMENCEMENT OF ANY BUILDING WORK.

3. ALL BUILDING WORK IS TO BE DONE IN ACCORDANCE WITH THE MOST CURRENT EDITION or AS APPROVED EDITION OF THE BCA (NATIONAL CONSTRUCTION CODE), THE AUSTRALIAN STANDARDS and CONDITIONS OF CONSENT.

4. THE INFORMATION PROVIDED ON THESE PLANS HAVE BEEN PRODUCED BASED ON THE INFORMATION PROVIDED TO US BY THE CLERT, and THE CLIENT'S CONSULT YATN'S.

5. IT IS THE RESPONSIBILITY OF THE CONTRACTOR TO HAVE ALL DIMENSIONS, LEVELS, SWEW AND STORMMATER INVEST LEVELS IN UNDERGROUND AND OFFICENCES and

| NUITIONS OF CONSENT.                                          |     |
|---------------------------------------------------------------|-----|
| PROVIDED ON THESE PLANS HAVE BEEN PRODUCED BASED ON THE       | - 1 |
| IDED TO US BY THE CLIENT, and THE CLIENT'S CONSULTANTS.       | ١   |
| SIBILITY OF THE CONTRACTOR TO HAVE ALL DIMENSIONS, LEVELS,    |     |
| WATER INVERT LEVELS, UNDERGROUND and OVERHEAD SERVICES, and   |     |
| KED AND VERIFIED.                                             | r   |
| IES ARE TO BE BROUGHT TO THE ATTENTION OF THE PROJECT         | L   |
| DIOD TO THE COMMENCEMENT OF ANY BLILLDING WORK AS EARDICATION | R   |