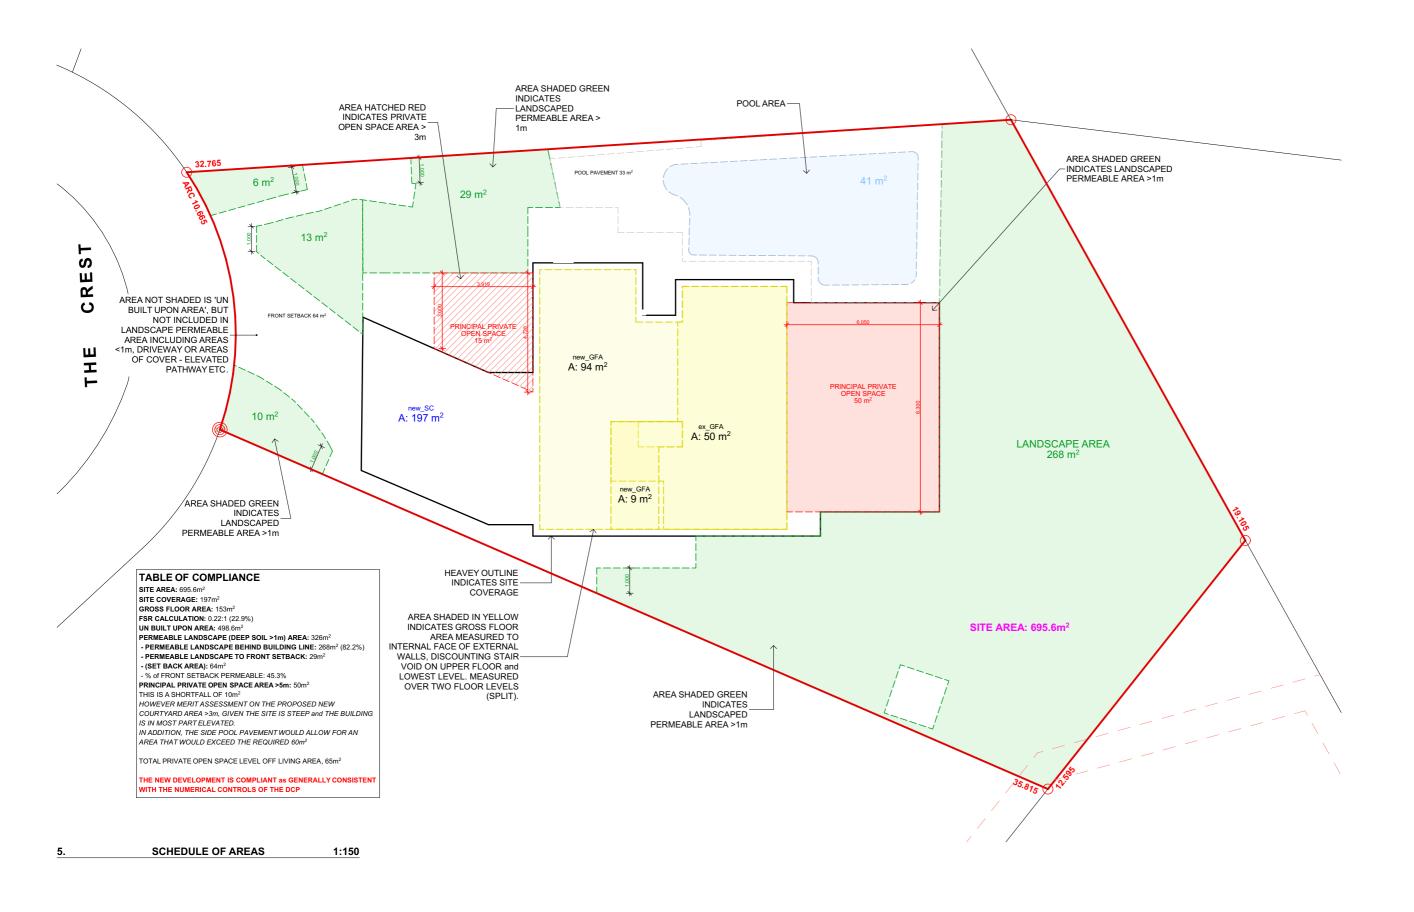

SITE AREA: 695.6m<sup>2</sup> SITE WIDTH: 16.37m

-Front setback: Prevailling Steback - N/A -Side setback: Side Boundary Envelope 4m @ 45° -Rear setback: 6m -Private Open Space: 60m², rear and level to building.
- Foreshore Building Line: N/A
- Acid Sulfate Soils: N/A

BASIX\*Certificate
Building Sustainability Index www.basix.nsw.gov.au

| E    | RP   | ISSUE FOR DEVELOPMENT APPLICATION                   | 08.11.2022    |                  | GENERAL NOTES  1. ALL DIMENSIONS, LEVELS, SEWER AND STORMWATER INVERT LEVELS AND FLOOR AREAS ARE TO BE CHECKED AND VERIFIED. ANY DISCREPANCIES ARE TO BE BROUGHT TO THE ATTENTION OF THE DESIGNER PRIOR TO THE COMMENCEMENT OF ANY BUILD BING WORK | 3. ALL BUILDING WORK IS TO BE DONE IN ACCORDANCE WITH THE MOST CURRENT EDITION<br>or AS APPROVED EDITION OF THE BCC, (NATIONAL CONSTRUCTION CODE), THE AUSTRALIAN<br>STANDARDS and CONDITIONS OF CONSENT.  4. THE INFORMATION PROVIDED ON THESE PLANS HAVE BEEN PRODUCED BASED ON THE |               | NORTH                                                                | LOT 37; DP 236064                         | PROJECT  ALTERATIONS and ADDITIONS: - Balcony extension; Internal and External modifications; Rectifications and Improvements; and Landscape Concept |                                       | <b>SULTANTS</b><br>M: 0410 669 148 |
|------|------|-----------------------------------------------------|---------------|------------------|----------------------------------------------------------------------------------------------------------------------------------------------------------------------------------------------------------------------------------------------------|---------------------------------------------------------------------------------------------------------------------------------------------------------------------------------------------------------------------------------------------------------------------------------------|---------------|----------------------------------------------------------------------|-------------------------------------------|------------------------------------------------------------------------------------------------------------------------------------------------------|---------------------------------------|------------------------------------|
| D    | RP   | PLANS and DOOR & WINDOW SCHEDULE ISSUED FOR PRICING | 28.06.2022    |                  | 2. DO NOT SCALE OFF DRAWINGS.                                                                                                                                                                                                                      | INFORMATION PROVIDED TO US BY THE CLIENT, and THE CLIENT'S CONSULTANTS.  5. IT IS THE RESPONSIBILITY OF THE CONTRACTOR TO HAVE ALL DIMENSIONS, LEVELS,                                                                                                                                |               |                                                                      | NORTHERN BEACHES COUNCIL<br>WARRINGAH     | 8 THE CREST, FRENCHS FOREST NSW, 2086                                                                                                                | E: jacqui@ha                          | argroves.com.au                    |
| В    | RP   | ISSUED FOR REVIEW & FEASIBILITY                     | 31.01.2022    |                  | DEVELOPMENT APPLICATION                                                                                                                                                                                                                            | FLOOR AREAS CHECKED AND VERIFIED.  6. ANY DISCREPANCIES ARE TO BE BROUGHT TO THE ATTENTION OF THE PROJECT                                                                                                                                                                             | DIAL1100      | COPYRIGHT THE DESIGN AND THE ASSOCIATED DO                           | OCHMENTS ARE SHRIEST TO CORVEIGHT         | CRAIG & NICOLA McMENAMIN                                                                                                                             | DATE JAN 2022 TITLE SCHEDULE OF AREAS | Sheet No Issue                     |
| ISSU | E BY | ISSUED FOR INITIAL REVIEW  DESCRIPTION              | DATE ISSUE BY | DESCRIPTION DATE | - NOT FOR CONSTRUCTION                                                                                                                                                                                                                             | SUPERINTENDENTPRIOR TO THE COMMENCEMENT OF ANY BUILDING WORK or FABRICATION OF ITEMS.                                                                                                                                                                                                 | BEFORE YOU DI | LAWS AND MAY NOT BE REPRODUCED IN<br>FROM HARGROVES DESIGN CONSULTAN | N ANY FORM WITHOUT WRITTEN CONSENT<br>TS. | CRAIG & NICOLA MCMENAMIN                                                                                                                             | DRAWN R.P PLAN                        | DA-113 E                           |