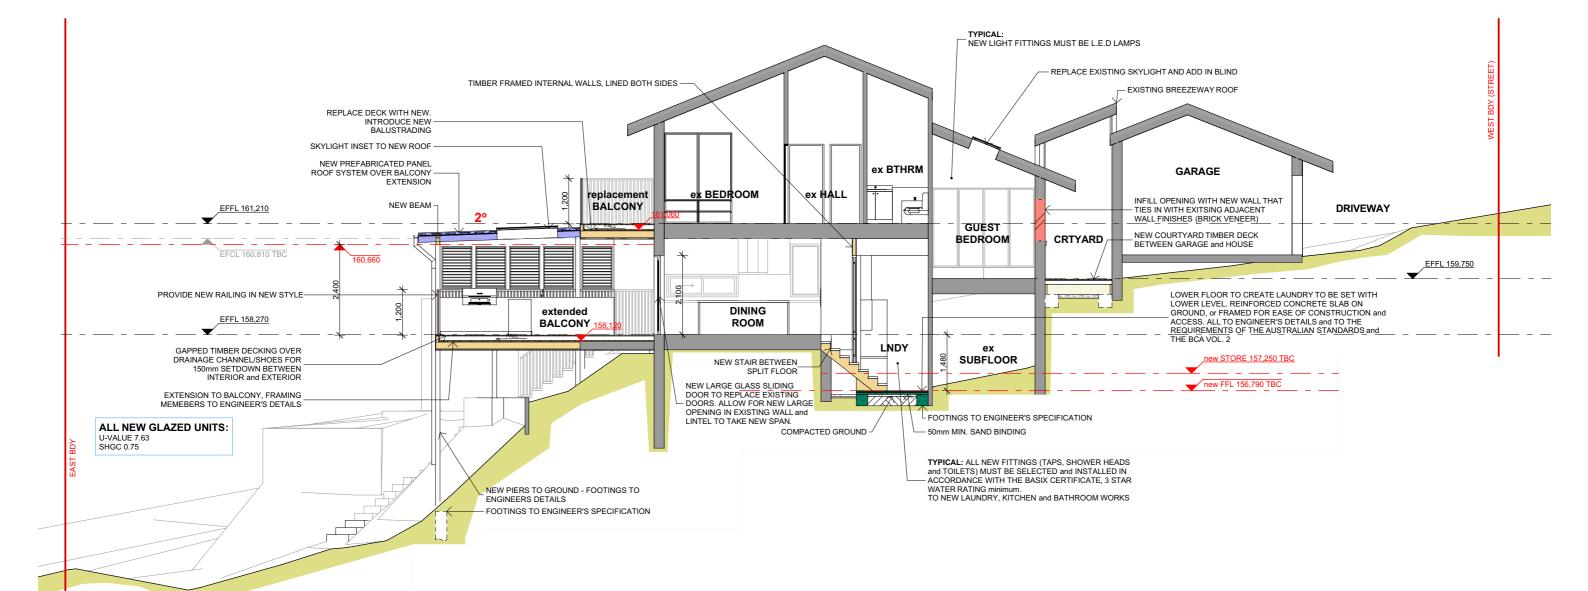

2. SIDEVIEW - BUILDING TO BE RETAINED GENERAL NOTES

. ALL DIMENSIONS, LEVELS, SEWER AND STORMWATER INVERT LEVELS AND FLOOR AREAS REET OBE CHECKED AND VERIFIED, ANY DISCREPANCIES ARE TO BE BROUGHT TO THE YITTENTION OF THE DESIGNER PRIOR TO THE COMMENCEMENT OF ANY BUILDING WORK.

3. ALL BUILDING WORK IS TO BE DONE IN ACCORDANCE WITH THE MOST CURRENT EDITION or AS APPROVED EDITION OF THE BCA (NATIONAL CONSTRUCTION CODE), THE AUSTRALIAN STANDARDS and CONDITIONS OF CONSENT.

4. THE INFORMATION PROVIDED ON THESE PLANS HAVE BEEN PRODUCED BASED ON THE INFORMATION PROVIDED TO US BY THE CLERT, and THE CLIENT'S CONSULT YATN'S.

5. IT IS THE RESPONSIBILITY OF THE CONTRACTOR TO HAVE ALL DIMENSIONS, LEVELS, SWEW AND STORMMATER INVEST LEVELS IN UNDERGROUND AND OFFICENCES and

| NUITIONS OF CONSENT.                                          |     |
|---------------------------------------------------------------|-----|
| PROVIDED ON THESE PLANS HAVE BEEN PRODUCED BASED ON THE       | - 1 |
| IDED TO US BY THE CLIENT, and THE CLIENT'S CONSULTANTS.       | ١   |
| SIBILITY OF THE CONTRACTOR TO HAVE ALL DIMENSIONS, LEVELS,    |     |
| WATER INVERT LEVELS, UNDERGROUND and OVERHEAD SERVICES, and   |     |
| KED AND VERIFIED.                                             | r   |
| IES ARE TO BE BROUGHT TO THE ATTENTION OF THE PROJECT         | L   |
| DIOD TO THE COMMENCEMENT OF ANY BLILLDING WORK AS EARDICATION | R   |