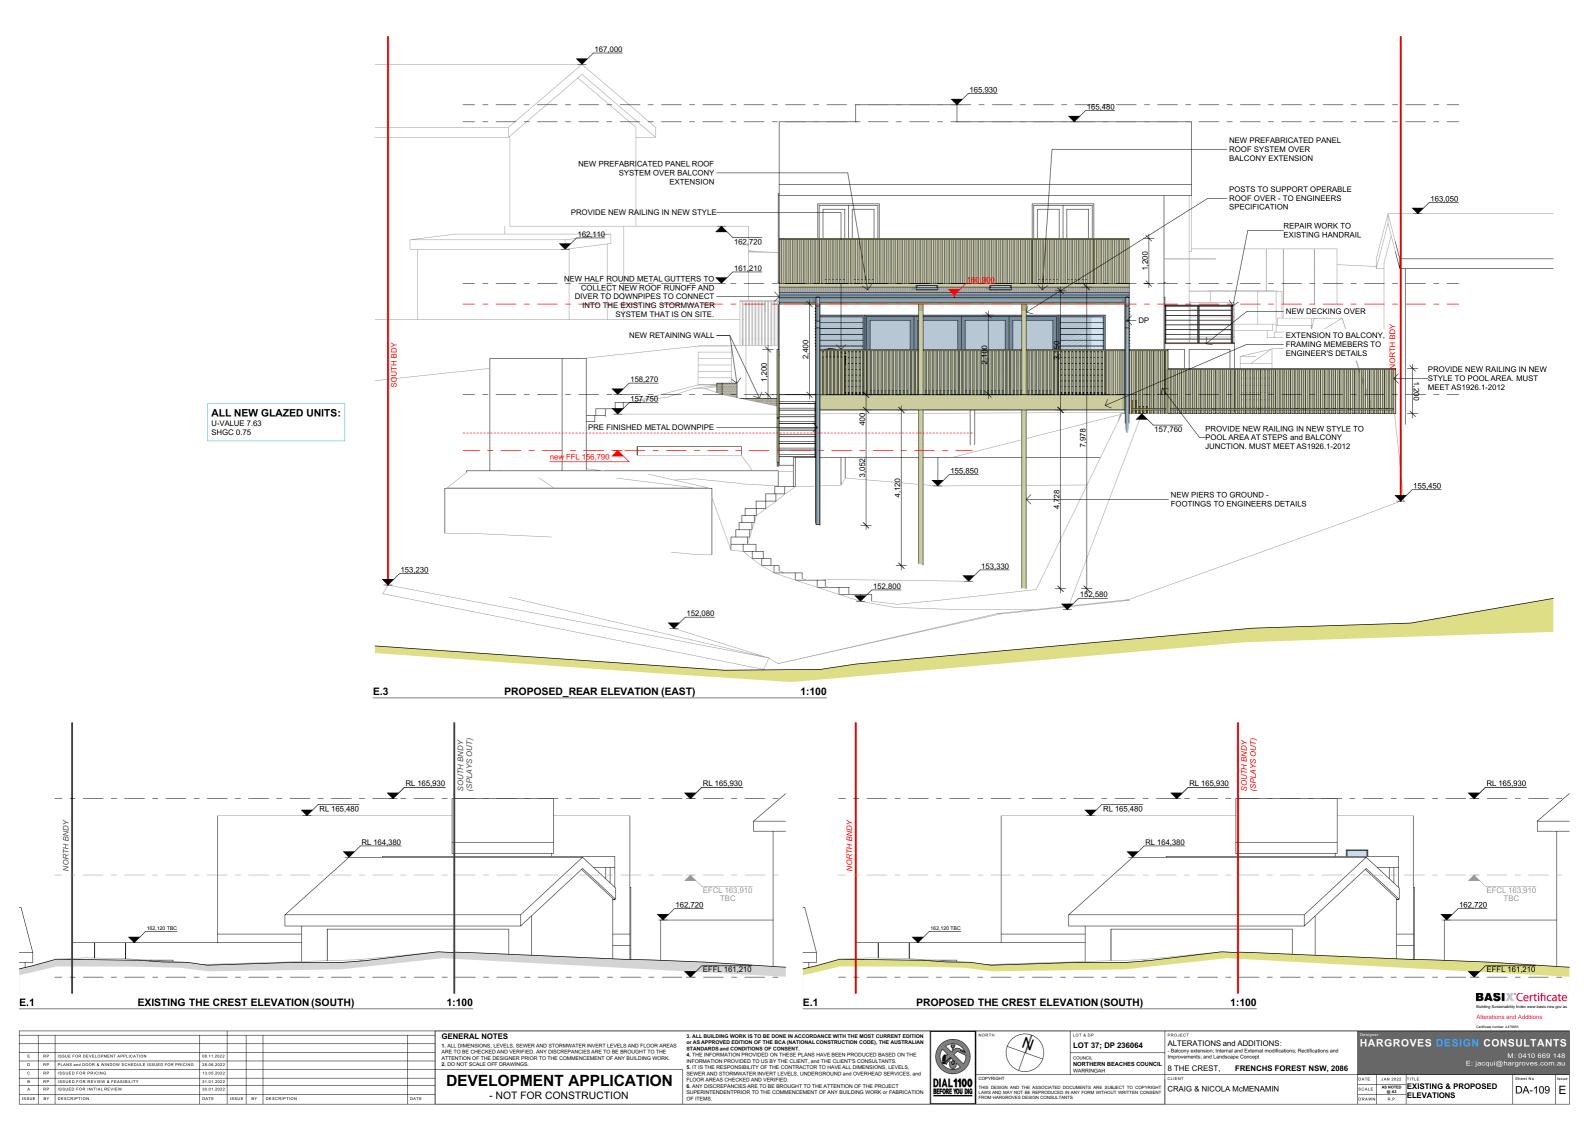

2. SIDEVIEW - BUILDING TO BE RETAINED GENERAL NOTES

. ALL DIMENSIONS, LEVELS, SEWER AND STORMWATER INVERT LEVELS AND FLOOR AREAS REET OBE CHECKED AND VERIFIED, ANY DISCREPANCIES ARE TO BE BROUGHT TO THE YITTENTION OF THE DESIGNER PRIOR TO THE COMMENCEMENT OF ANY BUILDING WORK.

## ALL NEW GLAZED UNITS: U-VALUE 7.63 SHGC 0.75

**BASIX**\*Certificate Alterations and Additions

|   |       |    |                                                     |            |       |    |             | ĺ    |
|---|-------|----|-----------------------------------------------------|------------|-------|----|-------------|------|
|   |       |    |                                                     |            |       |    |             |      |
|   | Е     | RP | ISSUE FOR DEVELOPMENT APPLICATION                   | 08.11.2022 |       |    |             |      |
|   | D     | RP | PLANS and DOOR & WINDOW SCHEDULE ISSUED FOR PRICING | 28.06.2022 |       |    |             |      |
| Γ | С     | RP | ISSUED FOR PRICING                                  | 13.05.2022 |       |    |             |      |
| Γ | В     | RP | ISSUED FOR REVIEW & FEASIBILITY                     | 31.01.2022 |       |    |             |      |
| Ī | Α     | RP | ISSUED FOR INITIAL REVIEW                           | 30.01.2022 |       |    |             |      |
|   | ISSUE | BY | DESCRIPTION                                         | DATE       | ISSUE | BY | DESCRIPTION | DATE |