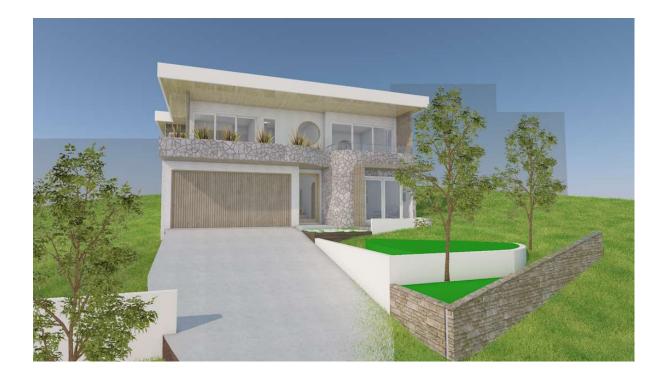

External Finishes Schedule 28 Bassett St, Mona Vale Feb 2025

| ltem                                | Description                       | Finish                       | Colour                     | Image                            |
|-------------------------------------|-----------------------------------|------------------------------|----------------------------|----------------------------------|
| Rendered<br>lightweight<br>Cladding | FC sheet based                    | Semi Gloss<br>External       | Dulux Casper<br>White Half | Datur SR175<br>Casper White Half |
| External<br>Rendered<br>walls       | Rendered brick and subfloor walls | Fine render                  | Dulux Casper<br>White Half | Dutur SWI-5<br>Cosper White Holf |
| Timber<br>Decking                   | Hardwood decking                  | Natural, 130mm<br>boards TBC | Varies,<br>brown/grey      |                                  |
| Tiled Decking                       | Travertine                        | Honed                        | Varies,<br>grey/cream      |                                  |
| Doors and<br>Windows                | Aluminium                         | Powdercoated<br>White        | White                      |                                  |
| Roofing                             | Colourbond Klip lok               | Matt -Ultra<br>Powdercoated  | Shale Grey                 |                                  |

| Item                      | Description                      | Finish                 | Colour         | Image     |
|---------------------------|----------------------------------|------------------------|----------------|-----------|
| Gutters and downpipes     | Half round gutters and downpipes | Matt<br>Powdercoated   | White/Surfmist | SURFMIST® |
| Flooring                  | Timber floorboards               | Engineered<br>flooring | Natural Oak    |           |
| Timber posts<br>and trims | Timber clad steel posts          | Danish Oil             | Natural Oak    |           |
| Stone<br>Cladding         | Drystone sandstone<br>cladding   | Natural/spli           | Sandstone      |           |