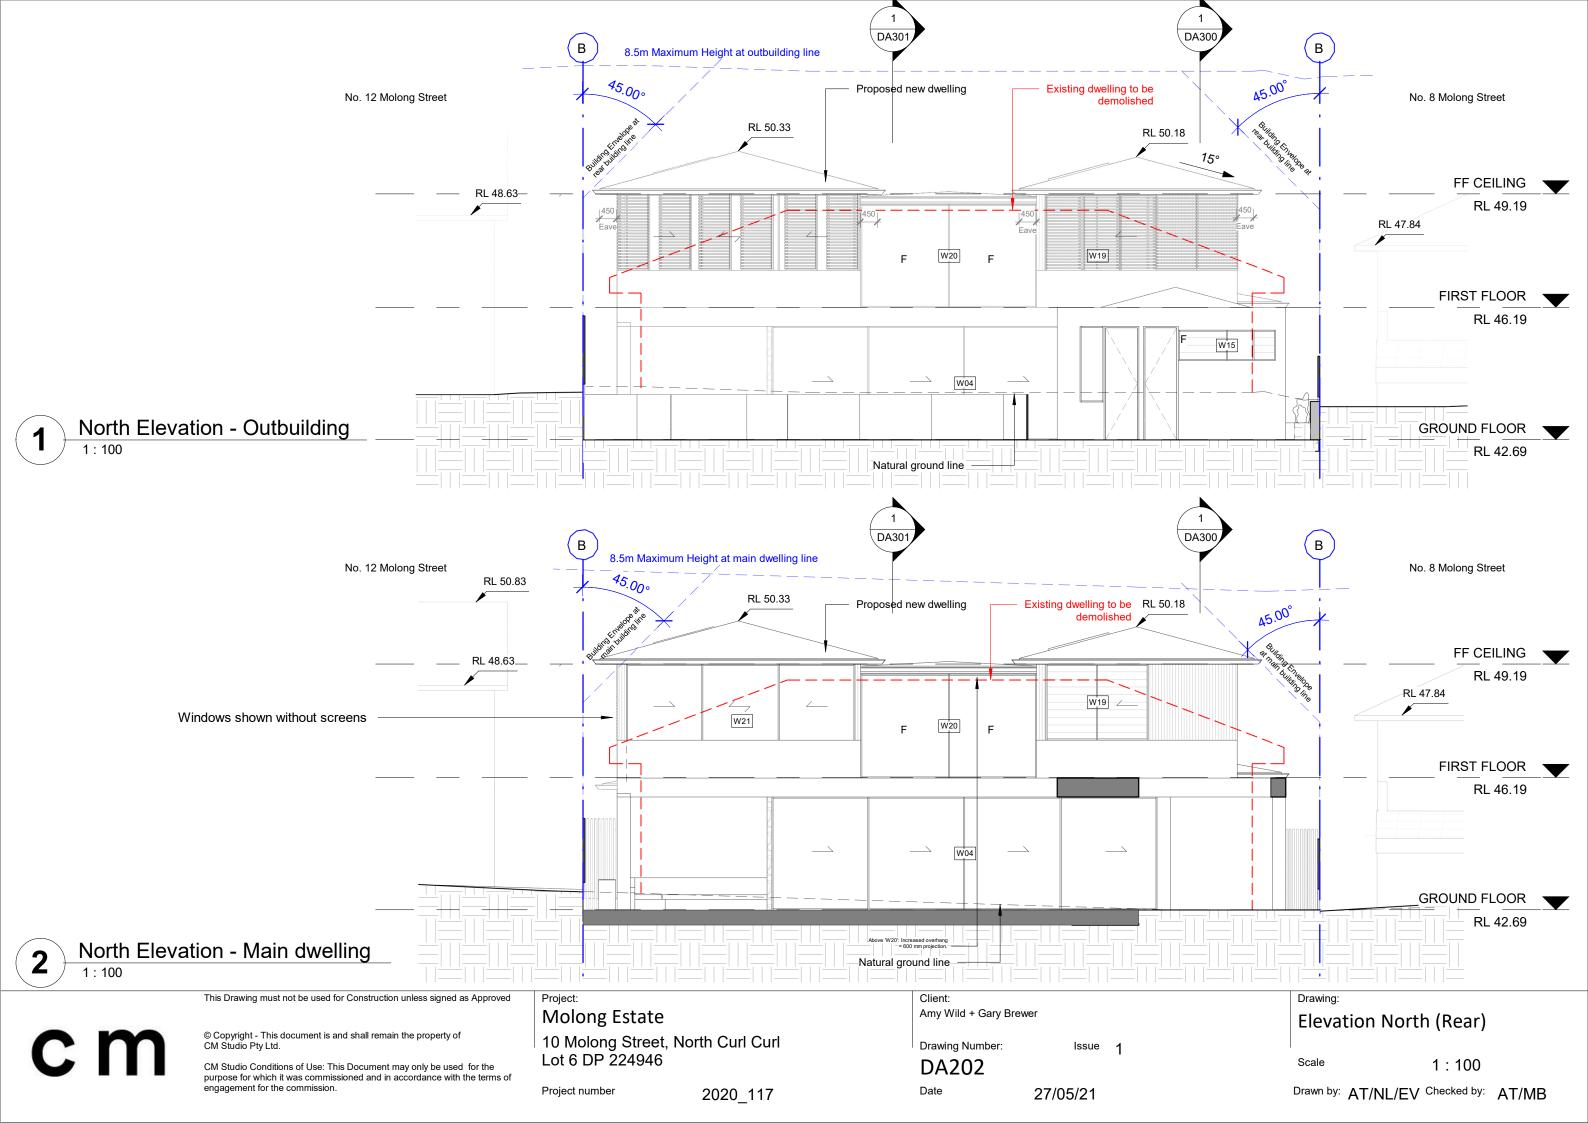

| m                                                                                                                                                                                                                                                                                                                                                                                                                                                                                                                                                                                                                                                                                                                                                                                                                                                                                                                                                                                                                                                                                                                                                                                                                                                                                                                                                                                                                                                                                                                                                                                                                                                                                                                                                                                                                                                                                  | This Drawing must not be used for Cons<br>© Copyright - This document is and shall<br>CM Studio Pty Ltd.                                  |                     | Project:<br>Molong Estate<br>10 Molong Street, North | n Curl Curl                        | Client:<br>Amy Wild + Gary Brewer<br>Drawing Number: | lssue 1                                  |
|------------------------------------------------------------------------------------------------------------------------------------------------------------------------------------------------------------------------------------------------------------------------------------------------------------------------------------------------------------------------------------------------------------------------------------------------------------------------------------------------------------------------------------------------------------------------------------------------------------------------------------------------------------------------------------------------------------------------------------------------------------------------------------------------------------------------------------------------------------------------------------------------------------------------------------------------------------------------------------------------------------------------------------------------------------------------------------------------------------------------------------------------------------------------------------------------------------------------------------------------------------------------------------------------------------------------------------------------------------------------------------------------------------------------------------------------------------------------------------------------------------------------------------------------------------------------------------------------------------------------------------------------------------------------------------------------------------------------------------------------------------------------------------------------------------------------------------------------------------------------------------|-------------------------------------------------------------------------------------------------------------------------------------------|---------------------|------------------------------------------------------|------------------------------------|------------------------------------------------------|------------------------------------------|
| (< 42.8)                                                                                                                                                                                                                                                                                                                                                                                                                                                                                                                                                                                                                                                                                                                                                                                                                                                                                                                                                                                                                                                                                                                                                                                                                                                                                                                                                                                                                                                                                                                                                                                                                                                                                                                                                                                                                                                                           | 39.6 🖌                                                                                                                                    |                     |                                                      |                                    |                                                      |                                          |
| (< 26.2)                                                                                                                                                                                                                                                                                                                                                                                                                                                                                                                                                                                                                                                                                                                                                                                                                                                                                                                                                                                                                                                                                                                                                                                                                                                                                                                                                                                                                                                                                                                                                                                                                                                                                                                                                                                                                                                                           | 25.8 1                                                                                                                                    |                     |                                                      |                                    |                                                      |                                          |
| 'BASIX TARGETS'<br>set for AccuRate                                                                                                                                                                                                                                                                                                                                                                                                                                                                                                                                                                                                                                                                                                                                                                                                                                                                                                                                                                                                                                                                                                                                                                                                                                                                                                                                                                                                                                                                                                                                                                                                                                                                                                                                                                                                                                                | AccuRate 22 <sup>nd</sup> Run                                                                                                             |                     |                                                      |                                    |                                                      |                                          |
| 12 - Provide a second second second second second                                                                                                                                                                                                                                                                                                                                                                                                                                                                                                                                                                                                                                                                                                                                                                                                                                                                                                                                                                                                                                                                                                                                                                                                                                                                                                                                                                                                                                                                                                                                                                                                                                                                                                                                                                                                                                  | ghout with timber & tile coverings (as per plans).<br>loors with 'Garage' or outside air below.                                           |                     |                                                      |                                    |                                                      |                                          |
| ★ (see * 'GLAZING NOT                                                                                                                                                                                                                                                                                                                                                                                                                                                                                                                                                                                                                                                                                                                                                                                                                                                                                                                                                                                                                                                                                                                                                                                                                                                                                                                                                                                                                                                                                                                                                                                                                                                                                                                                                                                                                                                              | ES':)                                                                                                                                     |                     |                                                      |                                    |                                                      |                                          |
| <ul> <li>Brick to all internal was</li> </ul>                                                                                                                                                                                                                                                                                                                                                                                                                                                                                                                                                                                                                                                                                                                                                                                                                                                                                                                                                                                                                                                                                                                                                                                                                                                                                                                                                                                                                                                                                                                                                                                                                                                                                                                                                                                                                                      | alls.                                                                                                                                     |                     |                                                      |                                    |                                                      |                                          |
| and the second sec | sulation to Ground floor & first floor walls.<br>n to basement level external walls.                                                      |                     |                                                      |                                    |                                                      |                                          |
| ★ Minimum R2.5 insulat                                                                                                                                                                                                                                                                                                                                                                                                                                                                                                                                                                                                                                                                                                                                                                                                                                                                                                                                                                                                                                                                                                                                                                                                                                                                                                                                                                                                                                                                                                                                                                                                                                                                                                                                                                                                                                                             | ion to all ceilings with roof above.<br>ion to all ceilings with balcony/terrace above.<br>naust ventilation. Not rated with down-lights. |                     |                                                      |                                    |                                                      |                                          |
| ★ 'Dark' colour.                                                                                                                                                                                                                                                                                                                                                                                                                                                                                                                                                                                                                                                                                                                                                                                                                                                                                                                                                                                                                                                                                                                                                                                                                                                                                                                                                                                                                                                                                                                                                                                                                                                                                                                                                                                                                                                                   | insulation blanket to underside.                                                                                                          |                     |                                                      |                                    | Natural                                              | Ground Line at building line             |
| 600 mm projection.                                                                                                                                                                                                                                                                                                                                                                                                                                                                                                                                                                                                                                                                                                                                                                                                                                                                                                                                                                                                                                                                                                                                                                                                                                                                                                                                                                                                                                                                                                                                                                                                                                                                                                                                                                                                                                                                 | Above 'W20'.                                                                                                                              |                     |                                                      |                                    |                                                      |                                          |
| uvred shutters.                                                                                                                                                                                                                                                                                                                                                                                                                                                                                                                                                                                                                                                                                                                                                                                                                                                                                                                                                                                                                                                                                                                                                                                                                                                                                                                                                                                                                                                                                                                                                                                                                                                                                                                                                                                                                                                                    | • As per plans + 'W18' WIR glazing.                                                                                                       |                     |                                                      |                                    |                                                      |                                          |
| anslucent.<br>le-glazed obscure glass.                                                                                                                                                                                                                                                                                                                                                                                                                                                                                                                                                                                                                                                                                                                                                                                                                                                                                                                                                                                                                                                                                                                                                                                                                                                                                                                                                                                                                                                                                                                                                                                                                                                                                                                                                                                                                                             | • Skylights.                                                                                                                              |                     | 2000                                                 |                                    |                                                      |                                          |
| C=0.51.<br>med double-glazed 'Low-e' glass;                                                                                                                                                                                                                                                                                                                                                                                                                                                                                                                                                                                                                                                                                                                                                                                                                                                                                                                                                                                                                                                                                                                                                                                                                                                                                                                                                                                                                                                                                                                                                                                                                                                                                                                                                                                                                                        | All fixed, and remaining stacker and sliding glazing.                                                                                     |                     |                                                      |                                    |                                                      |                                          |
| C=0.44.<br>med double-glazed 'Low-e' glass;                                                                                                                                                                                                                                                                                                                                                                                                                                                                                                                                                                                                                                                                                                                                                                                                                                                                                                                                                                                                                                                                                                                                                                                                                                                                                                                                                                                                                                                                                                                                                                                                                                                                                                                                                                                                                                        | All bi-fold & swing door type glazing.                                                                                                    |                     |                                                      |                                    |                                                      |                                          |
| <b>2=0.58.</b><br>e-glazed 'Low-e' glass.                                                                                                                                                                                                                                                                                                                                                                                                                                                                                                                                                                                                                                                                                                                                                                                                                                                                                                                                                                                                                                                                                                                                                                                                                                                                                                                                                                                                                                                                                                                                                                                                                                                                                                                                                                                                                                          | All louvred glazing + W04'.                                                                                                               |                     |                                                      |                                    |                                                      |                                          |
| ING TYPE                                                                                                                                                                                                                                                                                                                                                                                                                                                                                                                                                                                                                                                                                                                                                                                                                                                                                                                                                                                                                                                                                                                                                                                                                                                                                                                                                                                                                                                                                                                                                                                                                                                                                                                                                                                                                                                                           | LOCATION                                                                                                                                  | RL 4                | 17.84                                                | W16                                | *                                                    | 50 1 1 1 1 1 1 1 1 1 1 1 1 1 1 1 1 1 1 1 |
|                                                                                                                                                                                                                                                                                                                                                                                                                                                                                                                                                                                                                                                                                                                                                                                                                                                                                                                                                                                                                                                                                                                                                                                                                                                                                                                                                                                                                                                                                                                                                                                                                                                                                                                                                                                                                                                                                    |                                                                                                                                           |                     |                                                      |                                    |                                                      |                                          |
|                                                                                                                                                                                                                                                                                                                                                                                                                                                                                                                                                                                                                                                                                                                                                                                                                                                                                                                                                                                                                                                                                                                                                                                                                                                                                                                                                                                                                                                                                                                                                                                                                                                                                                                                                                                                                                                                                    |                                                                                                                                           | RL 49.82            | ' Maximum Height 8                                   |                                    |                                                      | 15°                                      |
|                                                                                                                                                                                                                                                                                                                                                                                                                                                                                                                                                                                                                                                                                                                                                                                                                                                                                                                                                                                                                                                                                                                                                                                                                                                                                                                                                                                                                                                                                                                                                                                                                                                                                                                                                                                                                                                                                    |                                                                                                                                           | RL 49.97            | L Maximum Llaight 9                                  | RL 50.18                           |                                                      | RL 50.33                                 |
|                                                                                                                                                                                                                                                                                                                                                                                                                                                                                                                                                                                                                                                                                                                                                                                                                                                                                                                                                                                                                                                                                                                                                                                                                                                                                                                                                                                                                                                                                                                                                                                                                                                                                                                                                                                                                                                                                    |                                                                                                                                           | No. 8 Molong Street | В                                                    | Existing dwelling to be demolished | Proposed new dwell                                   | ing                                      |
|                                                                                                                                                                                                                                                                                                                                                                                                                                                                                                                                                                                                                                                                                                                                                                                                                                                                                                                                                                                                                                                                                                                                                                                                                                                                                                                                                                                                                                                                                                                                                                                                                                                                                                                                                                                                                                                                                    |                                                                                                                                           |                     | •                                                    | 1<br>DA300                         | 1<br>DA301                                           | )                                        |
|                                                                                                                                                                                                                                                                                                                                                                                                                                                                                                                                                                                                                                                                                                                                                                                                                                                                                                                                                                                                                                                                                                                                                                                                                                                                                                                                                                                                                                                                                                                                                                                                                                                                                                                                                                                                                                                                                    |                                                                                                                                           |                     |                                                      | 4                                  | 4                                                    |                                          |