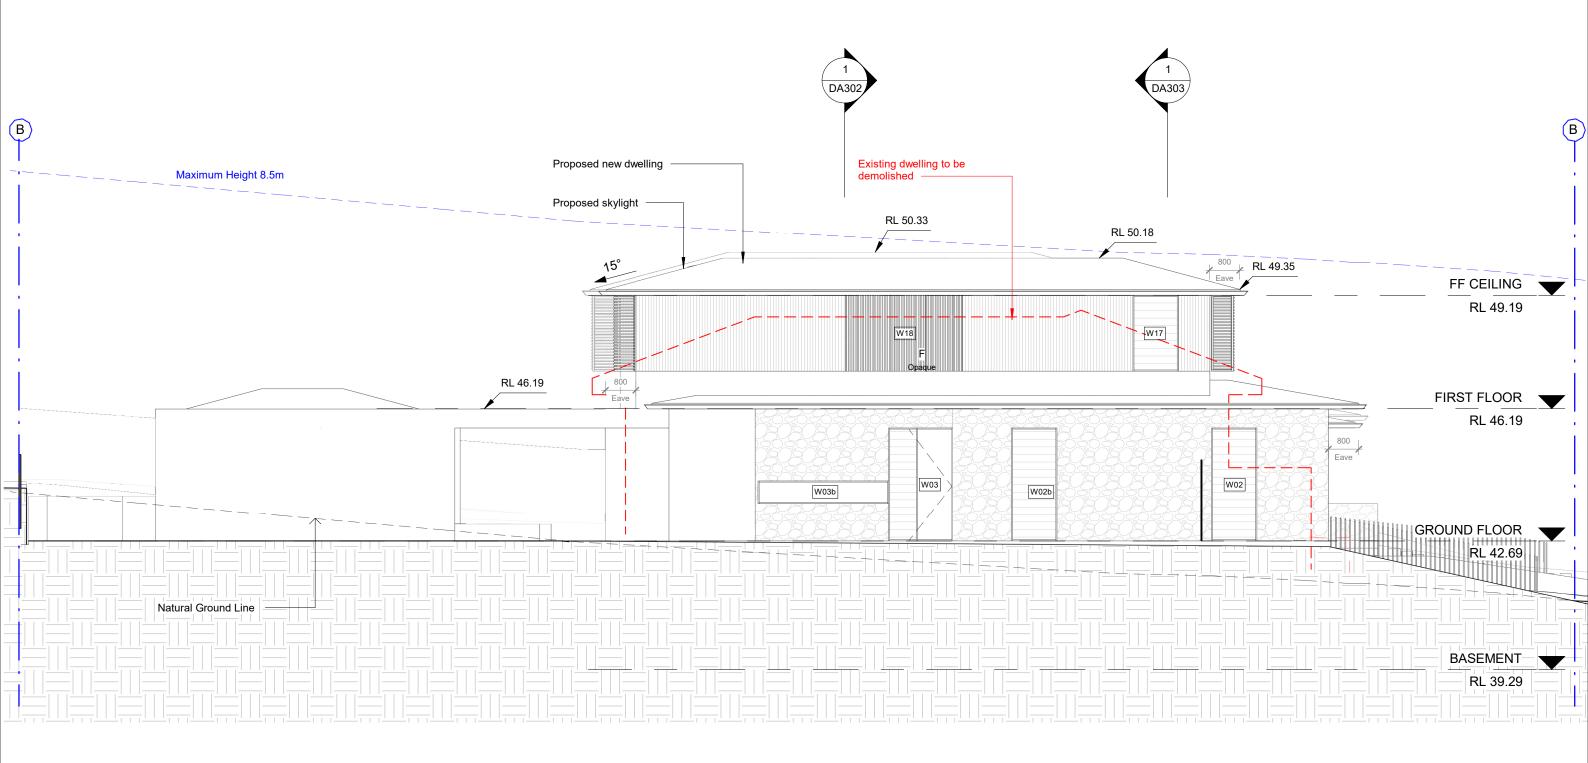

# © Copyright - This document is and shall remain the property of CM Studio Pty Ltd.

cm

purpose for which it was commissioned and in accordance with the terms of engagement for the commission.

| Sheet List |                              |  |  |
|------------|------------------------------|--|--|
| t<br>er    | Sheet Name                   |  |  |
|            | 7.4. 0                       |  |  |
|            | Title Page                   |  |  |
|            | 3D Rendering                 |  |  |
|            | Basix Commitments            |  |  |
|            | Site Plan and Site Analysis  |  |  |
|            | Basement Floor Plan          |  |  |
|            | Ground Floor Plan            |  |  |
|            | First Floor Plan             |  |  |
|            | Roof Plan                    |  |  |
|            | Elevation South (Front)      |  |  |
|            | Elevation North (Rear)       |  |  |
|            | Elevation West               |  |  |
|            | Elevation East               |  |  |
|            | Section A                    |  |  |
|            | Section B                    |  |  |
|            | Section C                    |  |  |
|            | Section D                    |  |  |
|            | Basement Excavation Plan     |  |  |
|            | Ground Floor Excavation Plan |  |  |
|            | Excavation Section A         |  |  |
|            | Excavation Section B         |  |  |
|            | Excavation Section C         |  |  |
|            | Excavation Section D         |  |  |
|            | Landscape Calculations       |  |  |
|            | Shadow Plan - 21 June 9am    |  |  |
|            | Shadow Plan - 21 June 12pm   |  |  |
|            | Shadow Plan - 21 June 3pm    |  |  |
|            | Streetscape/ Photo Montage   |  |  |
|            | Schedule of Materials        |  |  |
|            | Window Schedule              |  |  |