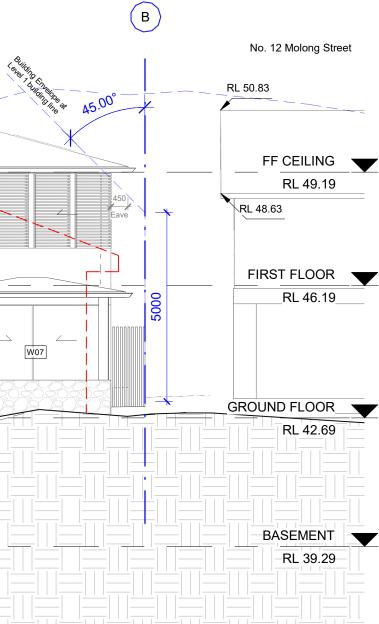

| m                                                                                                                                                                                                                                                                                                                                                                                                                                                                                                                                                                                                                                                                                                                                                                                                                                                                                                                                                                                                                                                                                                                                                                                                                                                                                                                                                                                                                                                                                                                                                                                                                                                                                                                                                                                                                                                                                  | This Drawing must not be used for Cons<br>© Copyright - This document is and shall<br>CM Studio Pty Ltd.                                  |                     | Project:<br>Molong Estate<br>10 Molong Street, North | n Curl Curl                        | Client:<br>Amy Wild + Gary Brewer<br>Drawing Number: | lssue 1                                  |
|------------------------------------------------------------------------------------------------------------------------------------------------------------------------------------------------------------------------------------------------------------------------------------------------------------------------------------------------------------------------------------------------------------------------------------------------------------------------------------------------------------------------------------------------------------------------------------------------------------------------------------------------------------------------------------------------------------------------------------------------------------------------------------------------------------------------------------------------------------------------------------------------------------------------------------------------------------------------------------------------------------------------------------------------------------------------------------------------------------------------------------------------------------------------------------------------------------------------------------------------------------------------------------------------------------------------------------------------------------------------------------------------------------------------------------------------------------------------------------------------------------------------------------------------------------------------------------------------------------------------------------------------------------------------------------------------------------------------------------------------------------------------------------------------------------------------------------------------------------------------------------|-------------------------------------------------------------------------------------------------------------------------------------------|---------------------|------------------------------------------------------|------------------------------------|------------------------------------------------------|------------------------------------------|
| (< 42.8)                                                                                                                                                                                                                                                                                                                                                                                                                                                                                                                                                                                                                                                                                                                                                                                                                                                                                                                                                                                                                                                                                                                                                                                                                                                                                                                                                                                                                                                                                                                                                                                                                                                                                                                                                                                                                                                                           | 39.6 🖌                                                                                                                                    |                     |                                                      |                                    |                                                      |                                          |
| (< 26.2)                                                                                                                                                                                                                                                                                                                                                                                                                                                                                                                                                                                                                                                                                                                                                                                                                                                                                                                                                                                                                                                                                                                                                                                                                                                                                                                                                                                                                                                                                                                                                                                                                                                                                                                                                                                                                                                                           | 25.8 1                                                                                                                                    |                     |                                                      |                                    |                                                      |                                          |
| 'BASIX TARGETS'<br>set for AccuRate                                                                                                                                                                                                                                                                                                                                                                                                                                                                                                                                                                                                                                                                                                                                                                                                                                                                                                                                                                                                                                                                                                                                                                                                                                                                                                                                                                                                                                                                                                                                                                                                                                                                                                                                                                                                                                                | AccuRate 22 <sup>nd</sup> Run                                                                                                             |                     |                                                      |                                    |                                                      |                                          |
| 12 - Provide a second second second second second                                                                                                                                                                                                                                                                                                                                                                                                                                                                                                                                                                                                                                                                                                                                                                                                                                                                                                                                                                                                                                                                                                                                                                                                                                                                                                                                                                                                                                                                                                                                                                                                                                                                                                                                                                                                                                  | ghout with timber & tile coverings (as per plans).<br>loors with 'Garage' or outside air below.                                           |                     |                                                      |                                    |                                                      |                                          |
| ★ (see * 'GLAZING NOT                                                                                                                                                                                                                                                                                                                                                                                                                                                                                                                                                                                                                                                                                                                                                                                                                                                                                                                                                                                                                                                                                                                                                                                                                                                                                                                                                                                                                                                                                                                                                                                                                                                                                                                                                                                                                                                              | ES':)                                                                                                                                     |                     |                                                      |                                    |                                                      |                                          |
| <ul> <li>Brick to all internal was</li> </ul>                                                                                                                                                                                                                                                                                                                                                                                                                                                                                                                                                                                                                                                                                                                                                                                                                                                                                                                                                                                                                                                                                                                                                                                                                                                                                                                                                                                                                                                                                                                                                                                                                                                                                                                                                                                                                                      | alls.                                                                                                                                     |                     |                                                      |                                    |                                                      |                                          |
| and the second sec | sulation to Ground floor & first floor walls.<br>n to basement level external walls.                                                      |                     |                                                      |                                    |                                                      |                                          |
| ★ Minimum R2.5 insulat                                                                                                                                                                                                                                                                                                                                                                                                                                                                                                                                                                                                                                                                                                                                                                                                                                                                                                                                                                                                                                                                                                                                                                                                                                                                                                                                                                                                                                                                                                                                                                                                                                                                                                                                                                                                                                                             | ion to all ceilings with roof above.<br>ion to all ceilings with balcony/terrace above.<br>naust ventilation. Not rated with down-lights. |                     |                                                      |                                    |                                                      |                                          |
| ★ 'Dark' colour.                                                                                                                                                                                                                                                                                                                                                                                                                                                                                                                                                                                                                                                                                                                                                                                                                                                                                                                                                                                                                                                                                                                                                                                                                                                                                                                                                                                                                                                                                                                                                                                                                                                                                                                                                                                                                                                                   | insulation blanket to underside.                                                                                                          |                     |                                                      |                                    | Natural                                              | Ground Line at building line             |
| 600 mm projection.                                                                                                                                                                                                                                                                                                                                                                                                                                                                                                                                                                                                                                                                                                                                                                                                                                                                                                                                                                                                                                                                                                                                                                                                                                                                                                                                                                                                                                                                                                                                                                                                                                                                                                                                                                                                                                                                 | Above 'W20'.                                                                                                                              |                     |                                                      |                                    |                                                      |                                          |
| uvred shutters.                                                                                                                                                                                                                                                                                                                                                                                                                                                                                                                                                                                                                                                                                                                                                                                                                                                                                                                                                                                                                                                                                                                                                                                                                                                                                                                                                                                                                                                                                                                                                                                                                                                                                                                                                                                                                                                                    | • As per plans + 'W18' WIR glazing.                                                                                                       |                     |                                                      |                                    |                                                      |                                          |
| anslucent.<br>le-glazed obscure glass.                                                                                                                                                                                                                                                                                                                                                                                                                                                                                                                                                                                                                                                                                                                                                                                                                                                                                                                                                                                                                                                                                                                                                                                                                                                                                                                                                                                                                                                                                                                                                                                                                                                                                                                                                                                                                                             | • Skylights.                                                                                                                              |                     | 2000                                                 |                                    |                                                      |                                          |
| C=0.51.<br>med double-glazed 'Low-e' glass;                                                                                                                                                                                                                                                                                                                                                                                                                                                                                                                                                                                                                                                                                                                                                                                                                                                                                                                                                                                                                                                                                                                                                                                                                                                                                                                                                                                                                                                                                                                                                                                                                                                                                                                                                                                                                                        | All fixed, and remaining stacker and sliding glazing.                                                                                     |                     |                                                      |                                    |                                                      |                                          |
| C=0.44.<br>med double-glazed 'Low-e' glass;                                                                                                                                                                                                                                                                                                                                                                                                                                                                                                                                                                                                                                                                                                                                                                                                                                                                                                                                                                                                                                                                                                                                                                                                                                                                                                                                                                                                                                                                                                                                                                                                                                                                                                                                                                                                                                        | All bi-fold & swing door type glazing.                                                                                                    |                     |                                                      |                                    |                                                      |                                          |
| <b>2=0.58.</b><br>e-glazed 'Low-e' glass.                                                                                                                                                                                                                                                                                                                                                                                                                                                                                                                                                                                                                                                                                                                                                                                                                                                                                                                                                                                                                                                                                                                                                                                                                                                                                                                                                                                                                                                                                                                                                                                                                                                                                                                                                                                                                                          | All louvred glazing + W04'.                                                                                                               |                     |                                                      |                                    |                                                      |                                          |
| ING TYPE                                                                                                                                                                                                                                                                                                                                                                                                                                                                                                                                                                                                                                                                                                                                                                                                                                                                                                                                                                                                                                                                                                                                                                                                                                                                                                                                                                                                                                                                                                                                                                                                                                                                                                                                                                                                                                                                           | LOCATION                                                                                                                                  | RL 4                | 17.84                                                | W16                                | *                                                    | 50 1 1 1 1 1 1 1 1 1 1 1 1 1 1 1 1 1 1 1 |
|                                                                                                                                                                                                                                                                                                                                                                                                                                                                                                                                                                                                                                                                                                                                                                                                                                                                                                                                                                                                                                                                                                                                                                                                                                                                                                                                                                                                                                                                                                                                                                                                                                                                                                                                                                                                                                                                                    |                                                                                                                                           |                     |                                                      |                                    |                                                      |                                          |
|                                                                                                                                                                                                                                                                                                                                                                                                                                                                                                                                                                                                                                                                                                                                                                                                                                                                                                                                                                                                                                                                                                                                                                                                                                                                                                                                                                                                                                                                                                                                                                                                                                                                                                                                                                                                                                                                                    |                                                                                                                                           | RL 49.82            | ' Maximum Height 8                                   |                                    |                                                      | 15°                                      |
|                                                                                                                                                                                                                                                                                                                                                                                                                                                                                                                                                                                                                                                                                                                                                                                                                                                                                                                                                                                                                                                                                                                                                                                                                                                                                                                                                                                                                                                                                                                                                                                                                                                                                                                                                                                                                                                                                    |                                                                                                                                           | RL 49.97            | L Maximum Llaight 9                                  | RL 50.18                           |                                                      | RL 50.33                                 |
|                                                                                                                                                                                                                                                                                                                                                                                                                                                                                                                                                                                                                                                                                                                                                                                                                                                                                                                                                                                                                                                                                                                                                                                                                                                                                                                                                                                                                                                                                                                                                                                                                                                                                                                                                                                                                                                                                    |                                                                                                                                           | No. 8 Molong Street | В                                                    | Existing dwelling to be demolished | Proposed new dwell                                   | ing                                      |
|                                                                                                                                                                                                                                                                                                                                                                                                                                                                                                                                                                                                                                                                                                                                                                                                                                                                                                                                                                                                                                                                                                                                                                                                                                                                                                                                                                                                                                                                                                                                                                                                                                                                                                                                                                                                                                                                                    |                                                                                                                                           |                     | •                                                    | 1<br>DA300                         | 1<br>DA301                                           | )                                        |
|                                                                                                                                                                                                                                                                                                                                                                                                                                                                                                                                                                                                                                                                                                                                                                                                                                                                                                                                                                                                                                                                                                                                                                                                                                                                                                                                                                                                                                                                                                                                                                                                                                                                                                                                                                                                                                                                                    |                                                                                                                                           |                     |                                                      | 4                                  | 4                                                    |                                          |