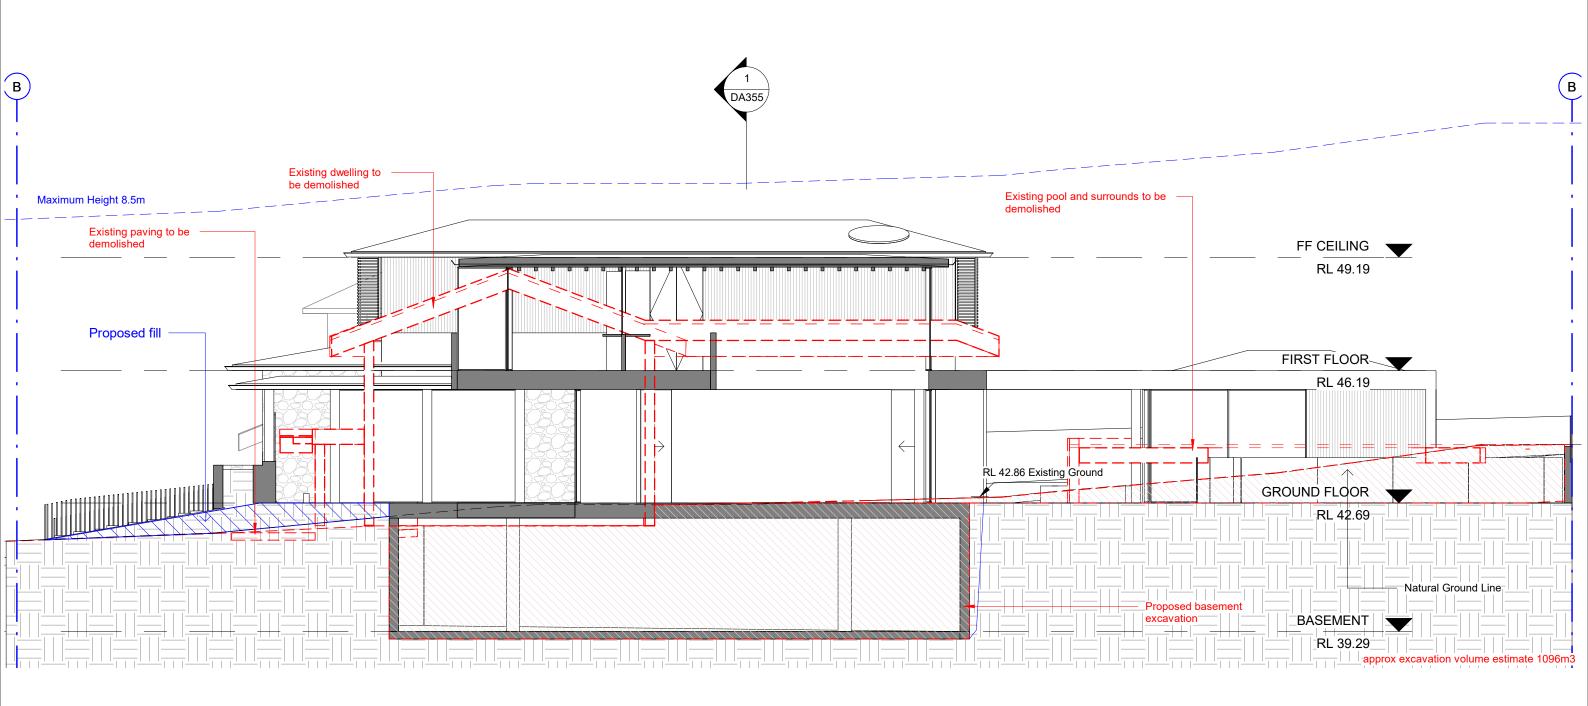

# © Copyright - This document is and shall remain the property of CM Studio Pty Ltd.

cm

purpose for which it was commissioned and in accordance with the terms of engagement for the commission.

| Sheet List |                              |  |  |
|------------|------------------------------|--|--|
| t<br>er    | Sheet Name                   |  |  |
|            | 7.4. 0                       |  |  |
|            | Title Page                   |  |  |
|            | 3D Rendering                 |  |  |
|            | Basix Commitments            |  |  |
|            | Site Plan and Site Analysis  |  |  |
|            | Basement Floor Plan          |  |  |
|            | Ground Floor Plan            |  |  |
|            | First Floor Plan             |  |  |
|            | Roof Plan                    |  |  |
|            | Elevation South (Front)      |  |  |
|            | Elevation North (Rear)       |  |  |
|            | Elevation West               |  |  |
|            | Elevation East               |  |  |
|            | Section A                    |  |  |
|            | Section B                    |  |  |
|            | Section C                    |  |  |
|            | Section D                    |  |  |
|            | Basement Excavation Plan     |  |  |
|            | Ground Floor Excavation Plan |  |  |
|            | Excavation Section A         |  |  |
|            | Excavation Section B         |  |  |
|            | Excavation Section C         |  |  |
|            | Excavation Section D         |  |  |
|            | Landscape Calculations       |  |  |
|            | Shadow Plan - 21 June 9am    |  |  |
|            | Shadow Plan - 21 June 12pm   |  |  |
|            | Shadow Plan - 21 June 3pm    |  |  |
|            | Streetscape/ Photo Montage   |  |  |
|            | Schedule of Materials        |  |  |
|            | Window Schedule              |  |  |