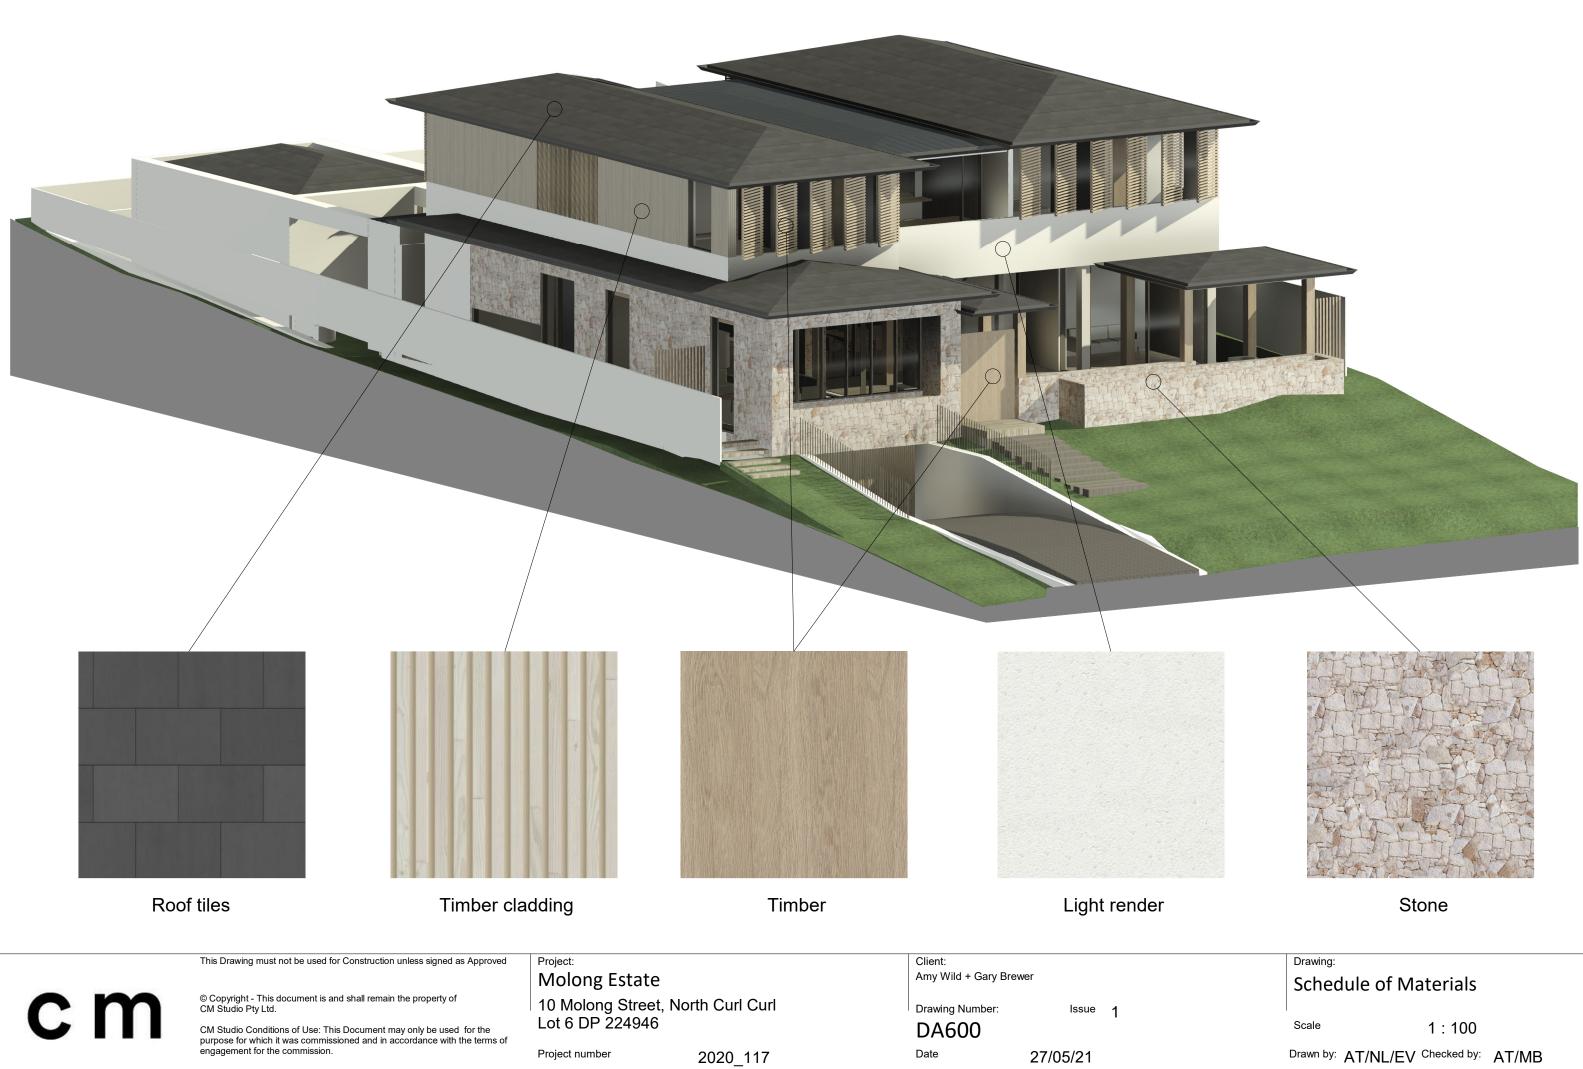

This Drawing must not be used for Construction unless signed as Approved Project: Client: Molong Estate Amy Wild + Gary Brewer 10 Molong Street, North Curl Curl Drawing Number: Issue 1 Lot 6 DP 224946 DA000 CM Studio Conditions of Use: This Document may only be used for the Date Project number 2020\_117 27/05/21