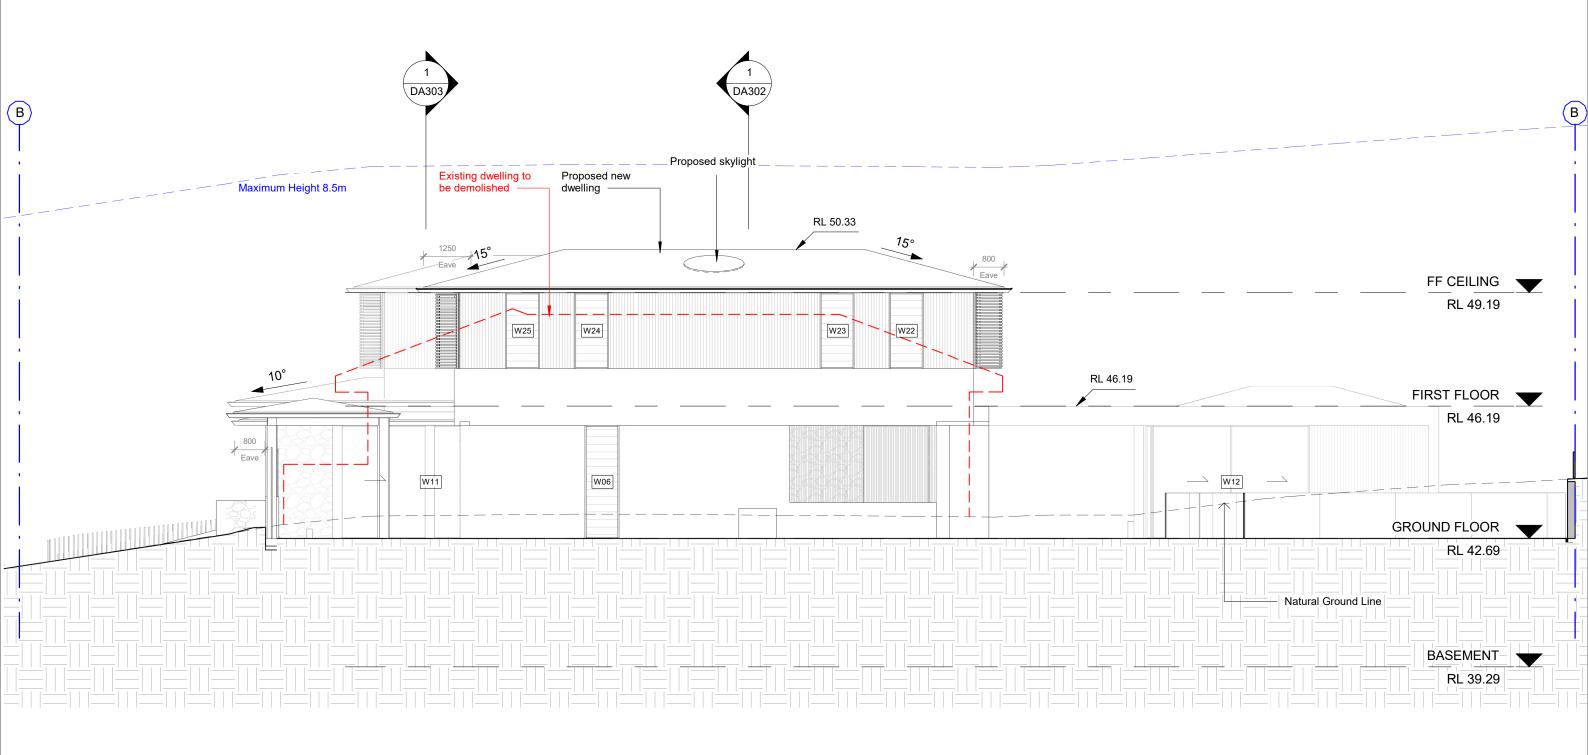

# © Copyright - This document is and shall remain the property of CM Studio Pty Ltd.

cm

purpose for which it was commissioned and in accordance with the terms of engagement for the commission.

| Sheet List |                              |  |  |
|------------|------------------------------|--|--|
| t<br>er    | Sheet Name                   |  |  |
|            | 7.4. 0                       |  |  |
|            | Title Page                   |  |  |
|            | 3D Rendering                 |  |  |
|            | Basix Commitments            |  |  |
|            | Site Plan and Site Analysis  |  |  |
|            | Basement Floor Plan          |  |  |
|            | Ground Floor Plan            |  |  |
|            | First Floor Plan             |  |  |
|            | Roof Plan                    |  |  |
|            | Elevation South (Front)      |  |  |
|            | Elevation North (Rear)       |  |  |
|            | Elevation West               |  |  |
|            | Elevation East               |  |  |
|            | Section A                    |  |  |
|            | Section B                    |  |  |
|            | Section C                    |  |  |
|            | Section D                    |  |  |
|            | Basement Excavation Plan     |  |  |
|            | Ground Floor Excavation Plan |  |  |
|            | Excavation Section A         |  |  |
|            | Excavation Section B         |  |  |
|            | Excavation Section C         |  |  |
|            | Excavation Section D         |  |  |
|            | Landscape Calculations       |  |  |
|            | Shadow Plan - 21 June 9am    |  |  |
|            | Shadow Plan - 21 June 12pm   |  |  |
|            | Shadow Plan - 21 June 3pm    |  |  |
|            | Streetscape/ Photo Montage   |  |  |
|            | Schedule of Materials        |  |  |
|            | Window Schedule              |  |  |