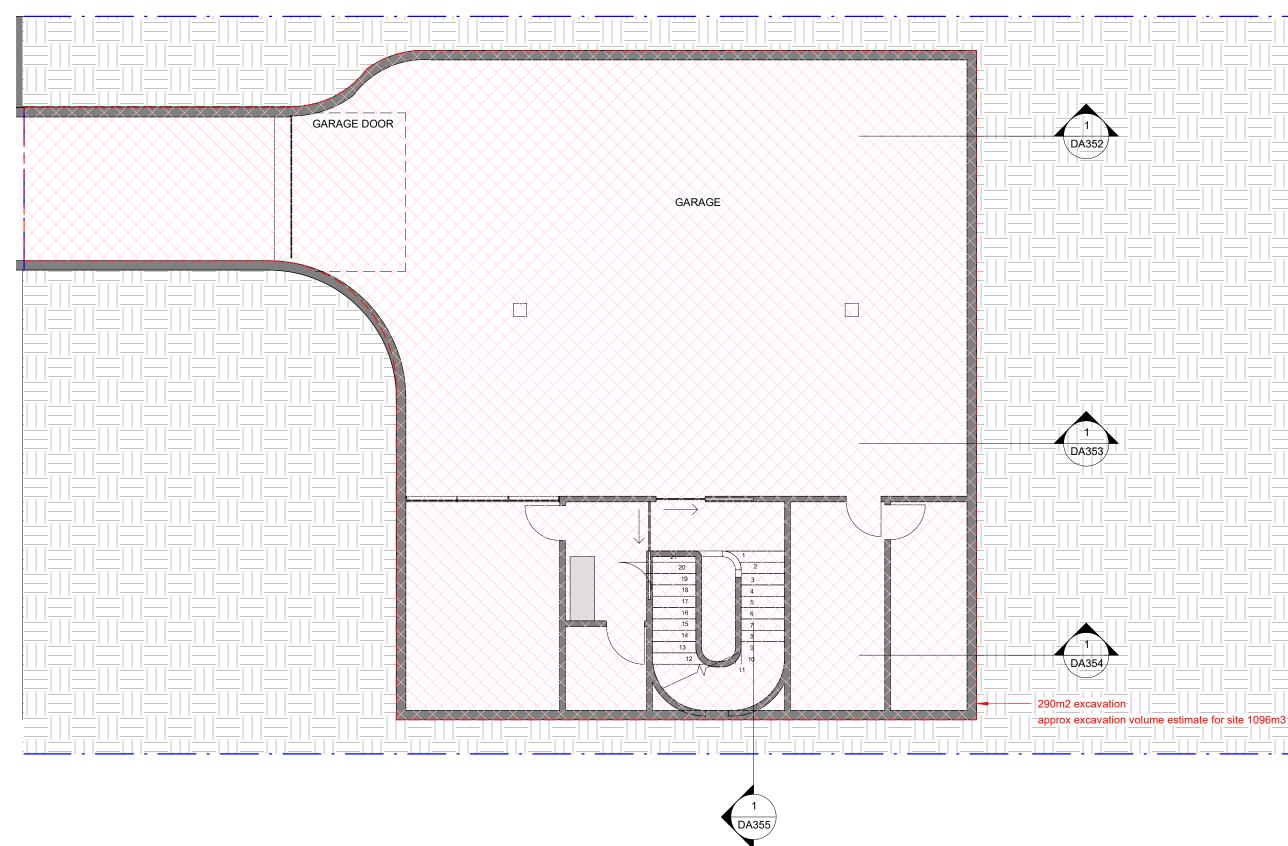

Wild + Gary Brewer |          |  |
|   | © Copyright - This document is and shall remain the property of CM Studio Pty Ltd.                                                                                                 |                |          | Drawing Number:        | Issue 1  |  |
|   | CM Studio Conditions of Use: This Document may only be used for the<br>purpose for which it was commissioned and in accordance with the terms of<br>engagement for the commission. |                |          | DA303                  |          |  |
|   |                                                                                                                                                                                    | Project number | 2020_117 | Date                   | 27/05/21 |  |





|   | This Drawing must not be used for Construction unless signed as Approved                                                                         | Project:                          |          | Client:                |          |
|---|--------------------------------------------------------------------------------------------------------------------------------------------------|-----------------------------------|----------|------------------------|----------|
|   |                                                                                                                                                  | Molong Estate                     |          | Amy Wild + Gary Brewer |          |
| m | © Copyright - This document is and shall remain the property of CM Studio Pty Ltd.