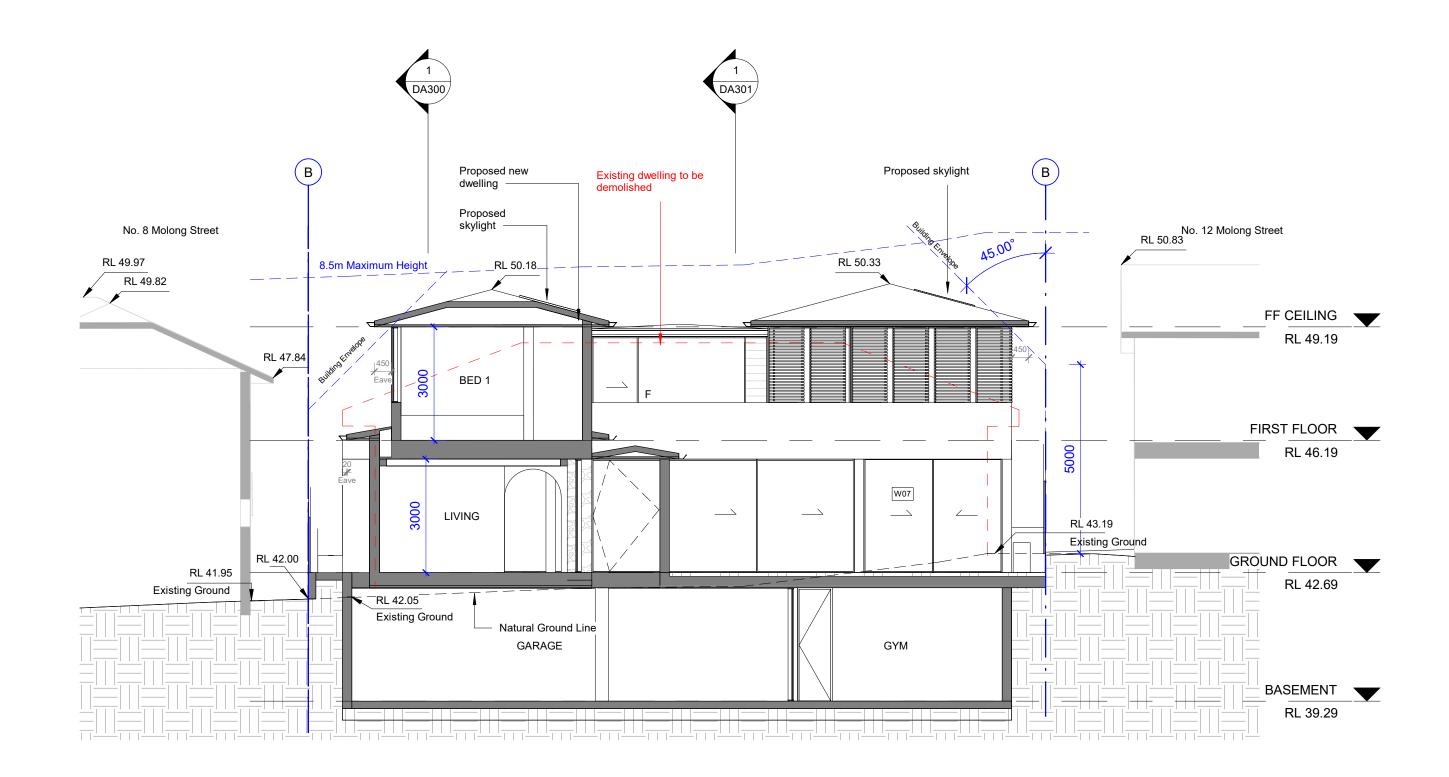

| m                                                                                                                                                                                                                                                                                                                                                                                                                                                                                                                                                                                                                                                                                                                                                                                                                                                                                                                                                                                                                                                                                                                                                                                                                                                                                                                                                                                                                                                                                                                                                                                                                                                                                                                                                                                                                                                                                  | This Drawing must not be used for Cons<br>© Copyright - This document is and shall<br>CM Studio Pty Ltd.                                  |                     | Project:<br>Molong Estate<br>10 Molong Street, North | n Curl Curl                        | Client:<br>Amy Wild + Gary Brewer<br>Drawing Number: | lssue 1                                  |
|------------------------------------------------------------------------------------------------------------------------------------------------------------------------------------------------------------------------------------------------------------------------------------------------------------------------------------------------------------------------------------------------------------------------------------------------------------------------------------------------------------------------------------------------------------------------------------------------------------------------------------------------------------------------------------------------------------------------------------------------------------------------------------------------------------------------------------------------------------------------------------------------------------------------------------------------------------------------------------------------------------------------------------------------------------------------------------------------------------------------------------------------------------------------------------------------------------------------------------------------------------------------------------------------------------------------------------------------------------------------------------------------------------------------------------------------------------------------------------------------------------------------------------------------------------------------------------------------------------------------------------------------------------------------------------------------------------------------------------------------------------------------------------------------------------------------------------------------------------------------------------|-------------------------------------------------------------------------------------------------------------------------------------------|---------------------|------------------------------------------------------|------------------------------------|------------------------------------------------------|------------------------------------------|
| (< 42.8)                                                                                                                                                                                                                                                                                                                                                                                                                                                                                                                                                                                                                                                                                                                                                                                                                                                                                                                                                                                                                                                                                                                                                                                                                                                                                                                                                                                                                                                                                                                                                                                                                                                                                                                                                                                                                                                                           | 39.6 🖌                                                                                                                                    |                     |                                                      |                                    |                                                      |                                          |
| (< 26.2)                                                                                                                                                                                                                                                                                                                                                                                                                                                                                                                                                                                                                                                                                                                                                                                                                                                                                                                                                                                                                                                                                                                                                                                                                                                                                                                                                                                                                                                                                                                                                                                                                                                                                                                                                                                                                                                                           | 25.8 1                                                                                                                                    |                     |                                                      |                                    |                                                      |                                          |
| 'BASIX TARGETS'<br>set for AccuRate                                                                                                                                                                                                                                                                                                                                                                                                                                                                                                                                                                                                                                                                                                                                                                                                                                                                                                                                                                                                                                                                                                                                                                                                                                                                                                                                                                                                                                                                                                                                                                                                                                                                                                                                                                                                                                                | AccuRate 22 <sup>nd</sup> Run                                                                                                             |                     |                                                      |                                    |                                                      |                                          |
| 12 - Provide a second second second second second                                                                                                                                                                                                                                                                                                                                                                                                                                                                                                                                                                                                                                                                                                                                                                                                                                                                                                                                                                                                                                                                                                                                                                                                                                                                                                                                                                                                                                                                                                                                                                                                                                                                                                                                                                                                                                  | ghout with timber & tile coverings (as per plans).<br>loors with 'Garage' or outside air below.                                           |                     |                                                      |                                    |                                                      |                                          |
| ★ (see * 'GLAZING NOT                                                                                                                                                                                                                                                                                                                                                                                                                                                                                                                                                                                                                                                                                                                                                                                                                                                                                                                                                                                                                                                                                                                                                                                                                                                                                                                                                                                                                                                                                                                                                                                                                                                                                                                                                                                                                                                              | ES':)                                                                                                                                     |                     |                                                      |                                    |                                                      |                                          |
| <ul> <li>Brick to all internal was</li> </ul>                                                                                                                                                                                                                                                                                                                                                                                                                                                                                                                                                                                                                                                                                                                                                                                                                                                                                                                                                                                                                                                                                                                                                                                                                                                                                                                                                                                                                                                                                                                                                                                                                                                                                                                                                                                                                                      | alls.                                                                                                                                     |                     |                                                      |                                    |                                                      |                                          |
| and the second sec | sulation to Ground floor & first floor walls.<br>n to basement level external walls.                                                      |                     |                                                      |                                    |                                                      |                                          |
| ★ Minimum R2.5 insulat                                                                                                                                                                                                                                                                                                                                                                                                                                                                                                                                                                                                                                                                                                                                                                                                                                                                                                                                                                                                                                                                                                                                                                                                                                                                                                                                                                                                                                                                                                                                                                                                                                                                                                                                                                                                                                                             | ion to all ceilings with roof above.<br>ion to all ceilings with balcony/terrace above.<br>naust ventilation. Not rated with down-lights. |                     |                                                      |                                    |                                                      |                                          |
| ★ 'Dark' colour.                                                                                                                                                                                                                                                                                                                                                                                                                                                                                                                                                                                                                                                                                                                                                                                                                                                                                                                                                                                                                                                                                                                                                                                                                                                                                                                                                                                                                                                                                                                                                                                                                                                                                                                                                                                                                                                                   | insulation blanket to underside.                                                                                                          |                     |                                                      |                                    | Natural                                              | Ground Line at building line             |
| 600 mm projection.                                                                                                                                                                                                                                                                                                                                                                                                                                                                                                                                                                                                                                                                                                                                                                                                                                                                                                                                                                                                                                                                                                                                                                                                                                                                                                                                                                                                                                                                                                                                                                                                                                                                                                                                                                                                                                                                 | Above 'W20'.                                                                                                                              |                     |                                                      |                                    |                                                      |                                          |
| uvred shutters.                                                                                                                                                                                                                                                                                                                                                                                                                                                                                                                                                                                                                                                                                                                                                                                                                                                                                                                                                                                                                                                                                                                                                                                                                                                                                                                                                                                                                                                                                                                                                                                                                                                                                                                                                                                                                                                                    | • As per plans + 'W18' WIR glazing.                                                                                                       |                     |                                                      |                                    |                                                      |                                          |
| anslucent.<br>le-glazed obscure glass.                                                                                                                                                                                                                                                                                                                                                                                                                                                                                                                                                                                                                                                                                                                                                                                                                                                                                                                                                                                                                                                                                                                                                                                                                                                                                                                                                                                                                                                                                                                                                                                                                                                                                                                                                                                                                                             | • Skylights.                                                                                                                              |                     | 2000                                                 |                                    |                                                      |                                          |
| C=0.51.<br>med double-glazed 'Low-e' glass;                                                                                                                                                                                                                                                                                                                                                                                                                                                                                                                                                                                                                                                                                                                                                                                                                                                                                                                                                                                                                                                                                                                                                                                                                                                                                                                                                                                                                                                                                                                                                                                                                                                                                                                                                                                                                                        | All fixed, and remaining stacker and sliding glazing.                                                                                     |                     |                                                      |                                    |                                                      |                                          |
| C=0.44.<br>med double-glazed 'Low-e' glass;                                                                                                                                                                                                                                                                                                                                                                                                                                                                                                                                                                                                                                                                                                                                                                                                                                                                                                                                                                                                                                                                                                                                                                                                                                                                                                                                                                                                                                                                                                                                                                                                                                                                                                                                                                                                                                        | All bi-fold & swing door type glazing.                                                                                                    |                     |                                                      |                                    |                                                      |                                          |
| <b>2=0.58.</b><br>e-glazed 'Low-e' glass.                                                                                                                                                                                                                                                                                                                                                                                                                                                                                                                                                                                                                                                                                                                                                                                                                                                                                                                                                                                                                                                                                                                                                                                                                                                                                                                                                                                                                                                                                                                                                                                                                                                                                                                                                                                                                                          | All louvred glazing + W04'.                                                                                                               |                     |                                                      |                                    |                                                      |                                          |
| ING TYPE                                                                                                                                                                                                                                                                                                                                                                                                                                                                                                                                                                                                                                                                                                                                                                                                                                                                                                                                                                                                                                                                                                                                                                                                                                                                                                                                                                                                                                                                                                                                                                                                                                                                                                                                                                                                                                                                           | LOCATION                                                                                                                                  | RL 4                | 17.84                                                | W16                                | *                                                    | 50 1 1 1 1 1 1 1 1 1 1 1 1 1 1 1 1 1 1 1 |
|                                                                                                                                                                                                                                                                                                                                                                                                                                                                                                                                                                                                                                                                                                                                                                                                                                                                                                                                                                                                                                                                                                                                                                                                                                                                                                                                                                                                                                                                                                                                                                                                                                                                                                                                                                                                                                                                                    |                                                                                                                                           |                     |                                                      |                                    |                                                      |                                          |
|                                                                                                                                                                                                                                                                                                                                                                                                                                                                                                                                                                                                                                                                                                                                                                                                                                                                                                                                                                                                                                                                                                                                                                                                                                                                                                                                                                                                                                                                                                                                                                                                                                                                                                                                                                                                                                                                                    |                                                                                                                                           | RL 49.82            | ' Maximum Height 8                                   |                                    |                                                      | 15°                                      |
|                                                                                                                                                                                                                                                                                                                                                                                                                                                                                                                                                                                                                                                                                                                                                                                                                                                                                                                                                                                                                                                                                                                                                                                                                                                                                                                                                                                                                                                                                                                                                                                                                                                                                                                                                                                                                                                                                    |                                                                                                                                           | RL 49.97            | L Maximum Llaight 9                                  | RL 50.18                           |                                                      | RL 50.33                                 |
|                                                                                                                                                                                                                                                                                                                                                                                                                                                                                                                                                                                                                                                                                                                                                                                                                                                                                                                                                                                                                                                                                                                                                                                                                                                                                                                                                                                                                                                                                                                                                                                                                                                                                                                                                                                                                                                                                    |                                                                                                                                           | No. 8 Molong Street | В                                                    | Existing dwelling to be demolished | Proposed new dwell                                   | ing                                      |
|                                                                                                                                                                                                                                                                                                                                                                                                                                                                                                                                                                                                                                                                                                                                                                                                                                                                                                                                                                                                                                                                                                                                                                                                                                                                                                                                                                                                                                                                                                                                                                                                                                                                                                                                                                                                                                                                                    |                                                                                                                                           |                     | •                                                    | 1<br>DA300                         | 1<br>DA301                                           | )                                        |
|                                                                                                                                                                                                                                                                                                                                                                                                                                                                                                                                                                                                                                                                                                                                                                                                                                                                                                                                                                                                                                                                                                                                                                                                                                                                                                                                                                                                                                                                                                                                                                                                                                                                                                                                                                                                                                                                                    |                                                                                                                                           |                     |                                                      | 4                                  | 4                                                    |                                          |