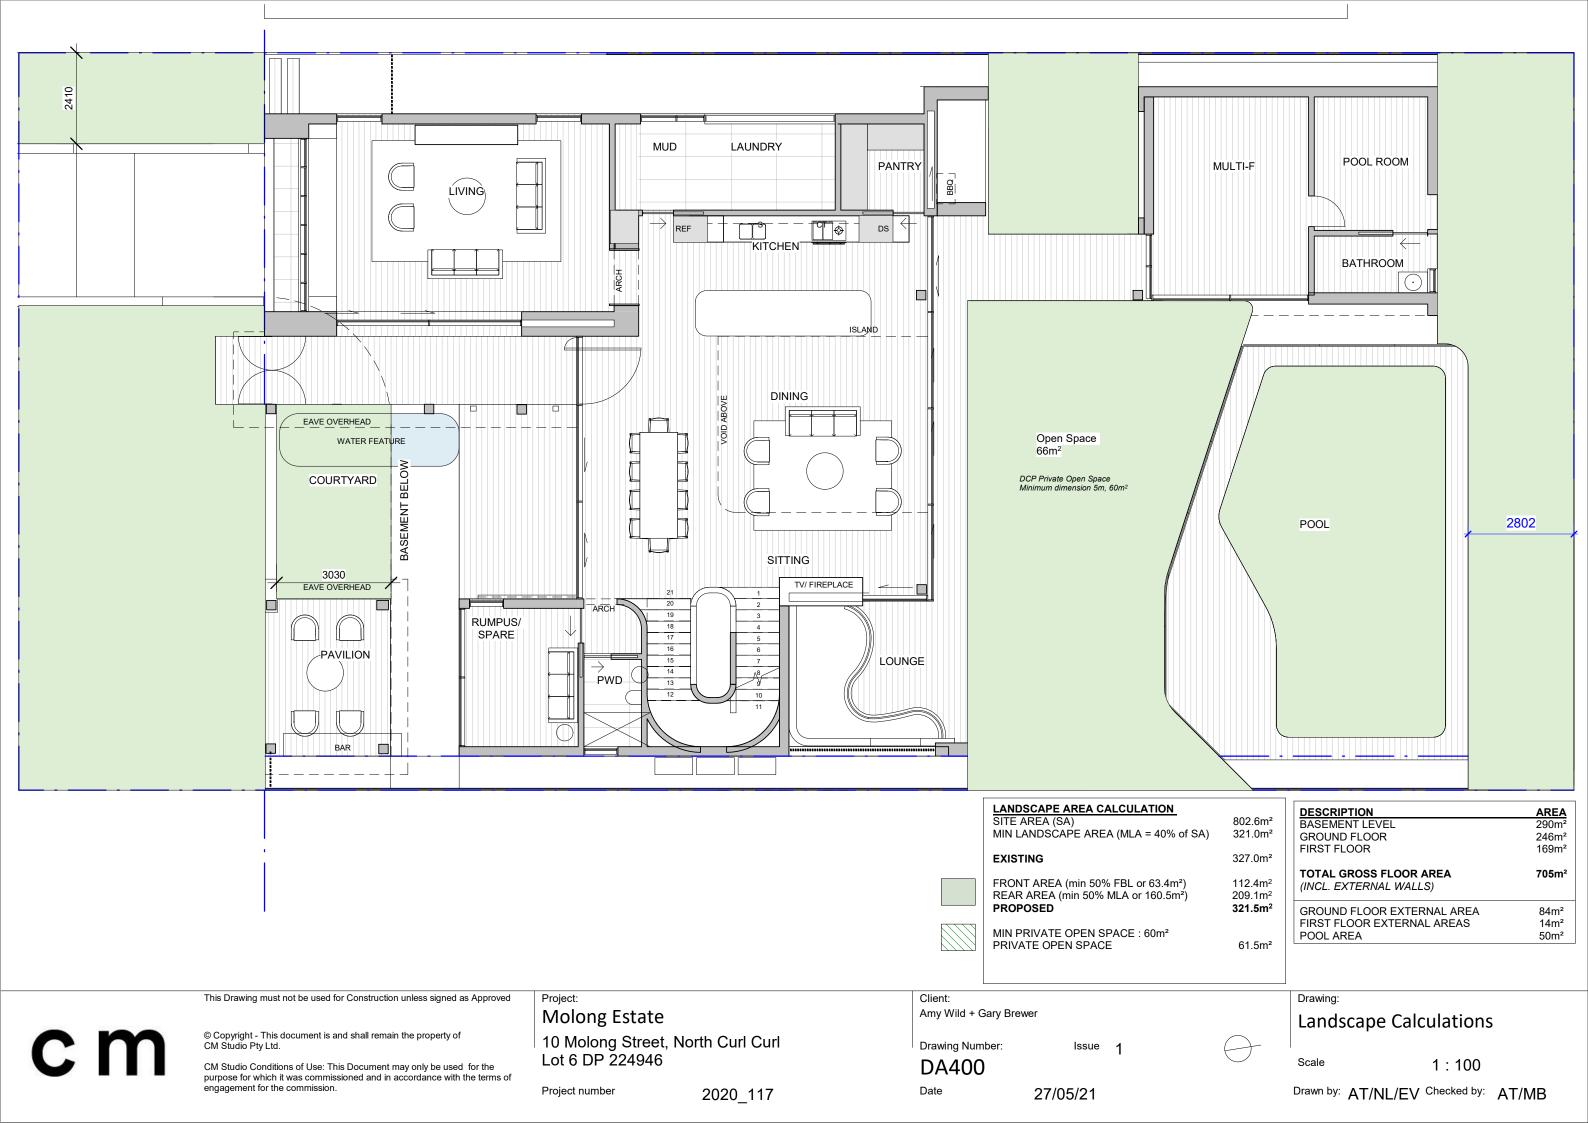

Scale

| Landscape vegetation:       | ★ 321m <sup>2</sup> lawn + garden, with 89m <sup>2</sup> % low water use species.                                                                                                         |
|-----------------------------|-------------------------------------------------------------------------------------------------------------------------------------------------------------------------------------------|
| Rainwater tank:             | <ul> <li><i>★</i> 14,000 litres.</li> <li><i>★</i> Collecting from roof area = 260m<sup>2</sup>.</li> <li><i>★</i> Water to be used in: vegetation + all toilets + pool + spa.</li> </ul> |
| Hot Water Recirculation:    | ★ N/A.                                                                                                                                                                                    |
| Swimming pool / Spa:        | ★ Pool: 80 kilolitres, with cover;<br>Spa:8 kilolitres, with cover.                                                                                                                       |
| Toilets, Showerheads, Taps: | ★ Showerheads '4 ★' (4.5-6.0 L/min), Toilets '4 ★',<br>Kitchen Taps '5 ★', Bathroom taps '5 ★'.                                                                                           |