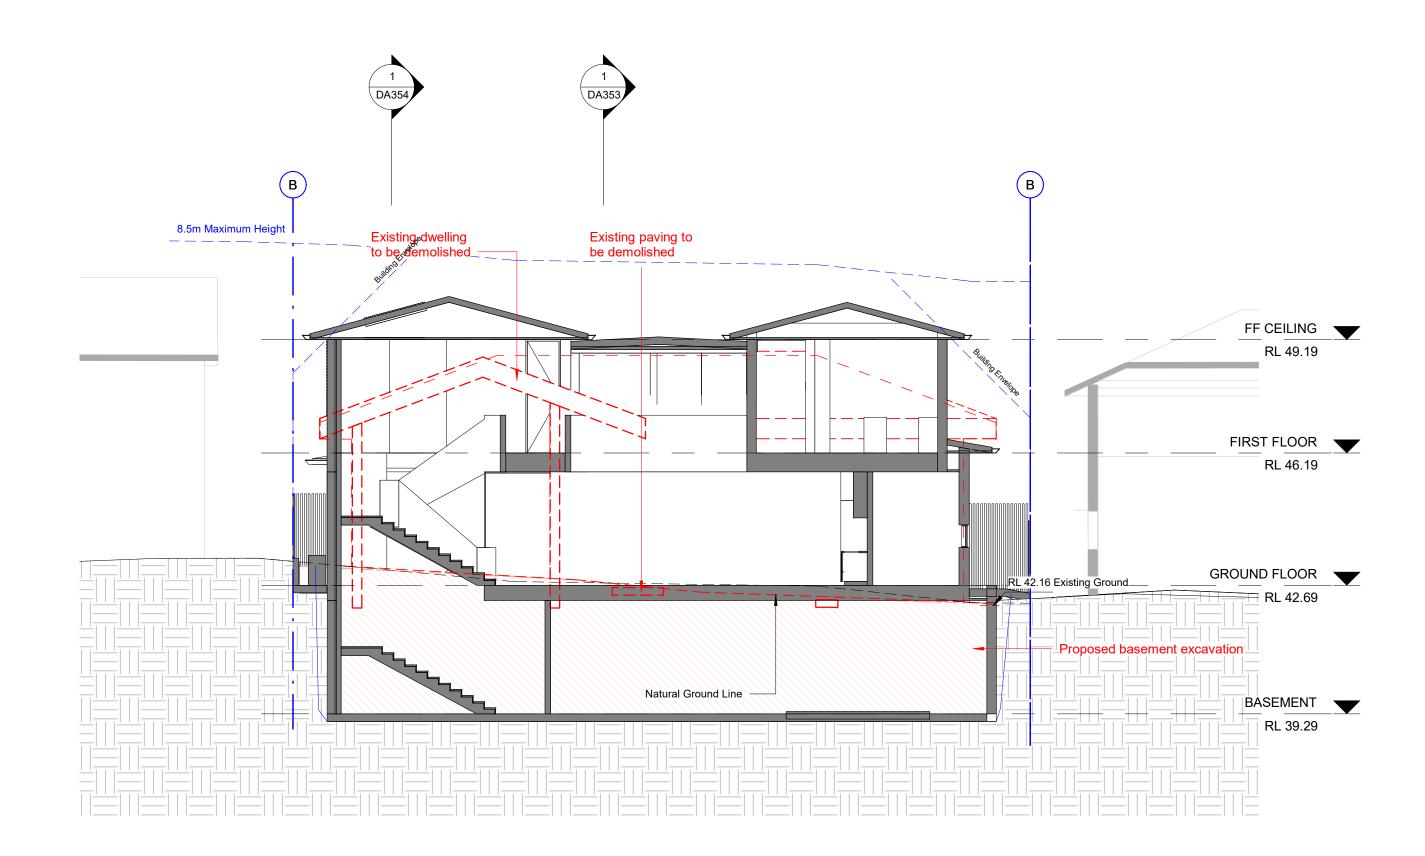

# © Copyright - This document is and shall remain the property of CM Studio Pty Ltd.

cm

purpose for which it was commissioned and in accordance with the terms of engagement for the commission.

| Sheet List |                              |  |  |
|------------|------------------------------|--|--|
| t<br>er    | Sheet Name                   |  |  |
|            | 7.4. 0                       |  |  |
|            | Title Page                   |  |  |
|            | 3D Rendering                 |  |  |
|            | Basix Commitments            |  |  |
|            | Site Plan and Site Analysis  |  |  |
|            | Basement Floor Plan          |  |  |
|            | Ground Floor Plan            |  |  |
|            | First Floor Plan             |  |  |
|            | Roof Plan                    |  |  |
|            | Elevation South (Front)      |  |  |
|            | Elevation North (Rear)       |  |  |
|            | Elevation West               |  |  |
|            | Elevation East               |  |  |
|            | Section A                    |  |  |
|            | Section B                    |  |  |
|            | Section C                    |  |  |
|            | Section D                    |  |  |
|            | Basement Excavation Plan     |  |  |
|            | Ground Floor Excavation Plan |  |  |
|            | Excavation Section A         |  |  |
|            | Excavation Section B         |  |  |
|            | Excavation Section C         |  |  |
|            | Excavation Section D         |  |  |
|            | Landscape Calculations       |  |  |
|            | Shadow Plan - 21 June 9am    |  |  |
|            | Shadow Plan - 21 June 12pm   |  |  |
|            | Shadow Plan - 21 June 3pm    |  |  |
|            | Streetscape/ Photo Montage   |  |  |
|            | Schedule of Materials        |  |  |
|            | Window Schedule              |  |  |