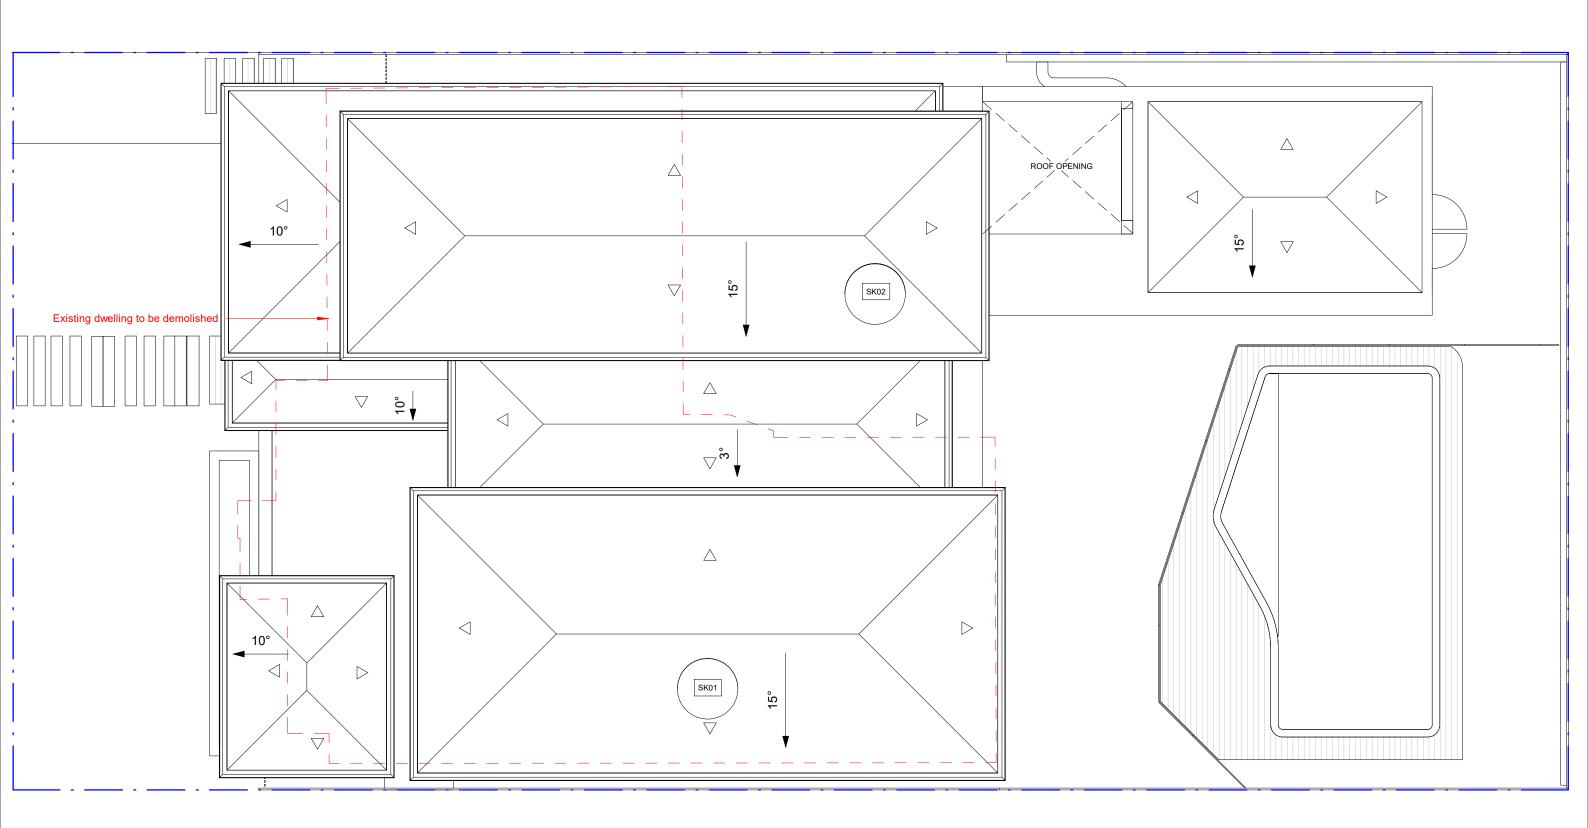

| m                                                                                                                                                                                                                                                                                                                                                                                                                                                                                                                                                                                                                                                                                                                                                                                                                                                                                                                                                                                                                                                                                                                                                                                                                                                                                                                                                                                                                                                                                                                                                                                                                                                                                                                                                                                                                                                                                  | This Drawing must not be used for Cons<br>© Copyright - This document is and shall<br>CM Studio Pty Ltd.                                  |                     | Project:<br>Molong Estate<br>10 Molong Street, North | n Curl Curl                        | Client:<br>Amy Wild + Gary Brewer<br>Drawing Number: | lssue 1                                  |
|------------------------------------------------------------------------------------------------------------------------------------------------------------------------------------------------------------------------------------------------------------------------------------------------------------------------------------------------------------------------------------------------------------------------------------------------------------------------------------------------------------------------------------------------------------------------------------------------------------------------------------------------------------------------------------------------------------------------------------------------------------------------------------------------------------------------------------------------------------------------------------------------------------------------------------------------------------------------------------------------------------------------------------------------------------------------------------------------------------------------------------------------------------------------------------------------------------------------------------------------------------------------------------------------------------------------------------------------------------------------------------------------------------------------------------------------------------------------------------------------------------------------------------------------------------------------------------------------------------------------------------------------------------------------------------------------------------------------------------------------------------------------------------------------------------------------------------------------------------------------------------|-------------------------------------------------------------------------------------------------------------------------------------------|---------------------|------------------------------------------------------|------------------------------------|------------------------------------------------------|------------------------------------------|
| (< 42.8)                                                                                                                                                                                                                                                                                                                                                                                                                                                                                                                                                                                                                                                                                                                                                                                                                                                                                                                                                                                                                                                                                                                                                                                                                                                                                                                                                                                                                                                                                                                                                                                                                                                                                                                                                                                                                                                                           | 39.6 🖌                                                                                                                                    |                     |                                                      |                                    |                                                      |                                          |
| (< 26.2)                                                                                                                                                                                                                                                                                                                                                                                                                                                                                                                                                                                                                                                                                                                                                                                                                                                                                                                                                                                                                                                                                                                                                                                                                                                                                                                                                                                                                                                                                                                                                                                                                                                                                                                                                                                                                                                                           | 25.8 1                                                                                                                                    |                     |                                                      |                                    |                                                      |                                          |
| 'BASIX TARGETS'<br>set for AccuRate                                                                                                                                                                                                                                                                                                                                                                                                                                                                                                                                                                                                                                                                                                                                                                                                                                                                                                                                                                                                                                                                                                                                                                                                                                                                                                                                                                                                                                                                                                                                                                                                                                                                                                                                                                                                                                                | AccuRate 22 <sup>nd</sup> Run                                                                                                             |                     |                                                      |                                    |                                                      |                                          |
| 12 - Provide a second second second second second                                                                                                                                                                                                                                                                                                                                                                                                                                                                                                                                                                                                                                                                                                                                                                                                                                                                                                                                                                                                                                                                                                                                                                                                                                                                                                                                                                                                                                                                                                                                                                                                                                                                                                                                                                                                                                  | ghout with timber & tile coverings (as per plans).<br>loors with 'Garage' or outside air below.                                           |                     |                                                      |                                    |                                                      |                                          |
| ★ (see * 'GLAZING NOT                                                                                                                                                                                                                                                                                                                                                                                                                                                                                                                                                                                                                                                                                                                                                                                                                                                                                                                                                                                                                                                                                                                                                                                                                                                                                                                                                                                                                                                                                                                                                                                                                                                                                                                                                                                                                                                              | ES':)                                                                                                                                     |                     |                                                      |                                    |                                                      |                                          |
| <ul> <li>Brick to all internal was</li> </ul>                                                                                                                                                                                                                                                                                                                                                                                                                                                                                                                                                                                                                                                                                                                                                                                                                                                                                                                                                                                                                                                                                                                                                                                                                                                                                                                                                                                                                                                                                                                                                                                                                                                                                                                                                                                                                                      | alls.                                                                                                                                     |                     |                                                      |                                    |                                                      |                                          |
| and the second sec | sulation to Ground floor & first floor walls.<br>n to basement level external walls.                                                      |                     |                                                      |                                    |                                                      |                                          |
| ★ Minimum R2.5 insulat                                                                                                                                                                                                                                                                                                                                                                                                                                                                                                                                                                                                                                                                                                                                                                                                                                                                                                                                                                                                                                                                                                                                                                                                                                                                                                                                                                                                                                                                                                                                                                                                                                                                                                                                                                                                                                                             | ion to all ceilings with roof above.<br>ion to all ceilings with balcony/terrace above.<br>naust ventilation. Not rated with down-lights. |                     |                                                      |                                    |                                                      |                                          |
| ★ 'Dark' colour.                                                                                                                                                                                                                                                                                                                                                                                                                                                                                                                                                                                                                                                                                                                                                                                                                                                                                                                                                                                                                                                                                                                                                                                                                                                                                                                                                                                                                                                                                                                                                                                                                                                                                                                                                                                                                                                                   | insulation blanket to underside.                                                                                                          |                     |                                                      |                                    | Natural                                              | Ground Line at building line             |
| 600 mm projection.                                                                                                                                                                                                                                                                                                                                                                                                                                                                                                                                                                                                                                                                                                                                                                                                                                                                                                                                                                                                                                                                                                                                                                                                                                                                                                                                                                                                                                                                                                                                                                                                                                                                                                                                                                                                                                                                 | Above 'W20'.                                                                                                                              |                     |                                                      |                                    |                                                      |                                          |
| uvred shutters.                                                                                                                                                                                                                                                                                                                                                                                                                                                                                                                                                                                                                                                                                                                                                                                                                                                                                                                                                                                                                                                                                                                                                                                                                                                                                                                                                                                                                                                                                                                                                                                                                                                                                                                                                                                                                                                                    | • As per plans + 'W18' WIR glazing.                                                                                                       |                     |                                                      |                                    |                                                      |                                          |
| anslucent.<br>le-glazed obscure glass.                                                                                                                                                                                                                                                                                                                                                                                                                                                                                                                                                                                                                                                                                                                                                                                                                                                                                                                                                                                                                                                                                                                                                                                                                                                                                                                                                                                                                                                                                                                                                                                                                                                                                                                                                                                                                                             | • Skylights.                                                                                                                              |                     | 2000                                                 |                                    |                                                      |                                          |
| C=0.51.<br>med double-glazed 'Low-e' glass;                                                                                                                                                                                                                                                                                                                                                                                                                                                                                                                                                                                                                                                                                                                                                                                                                                                                                                                                                                                                                                                                                                                                                                                                                                                                                                                                                                                                                                                                                                                                                                                                                                                                                                                                                                                                                                        | All fixed, and remaining stacker and sliding glazing.                                                                                     |                     |                                                      |                                    |                                                      |                                          |
| C=0.44.<br>med double-glazed 'Low-e' glass;                                                                                                                                                                                                                                                                                                                                                                                                                                                                                                                                                                                                                                                                                                                                                                                                                                                                                                                                                                                                                                                                                                                                                                                                                                                                                                                                                                                                                                                                                                                                                                                                                                                                                                                                                                                                                                        | All bi-fold & swing door type glazing.                                                                                                    |                     |                                                      |                                    |                                                      |                                          |
| <b>2=0.58.</b><br>e-glazed 'Low-e' glass.                                                                                                                                                                                                                                                                                                                                                                                                                                                                                                                                                                                                                                                                                                                                                                                                                                                                                                                                                                                                                                                                                                                                                                                                                                                                                                                                                                                                                                                                                                                                                                                                                                                                                                                                                                                                                                          | All louvred glazing + W04'.                                                                                                               |                     |                                                      |                                    |                                                      |                                          |
| ING TYPE                                                                                                                                                                                                                                                                                                                                                                                                                                                                                                                                                                                                                                                                                                                                                                                                                                                                                                                                                                                                                                                                                                                                                                                                                                                                                                                                                                                                                                                                                                                                                                                                                                                                                                                                                                                                                                                                           | LOCATION                                                                                                                                  | RL 4                | 17.84                                                | W16                                | *                                                    | 50 1 1 1 1 1 1 1 1 1 1 1 1 1 1 1 1 1 1 1 |
|                                                                                                                                                                                                                                                                                                                                                                                                                                                                                                                                                                                                                                                                                                                                                                                                                                                                                                                                                                                                                                                                                                                                                                                                                                                                                                                                                                                                                                                                                                                                                                                                                                                                                                                                                                                                                                                                                    |                                                                                                                                           |                     |                                                      |                                    |                                                      |                                          |
|                                                                                                                                                                                                                                                                                                                                                                                                                                                                                                                                                                                                                                                                                                                                                                                                                                                                                                                                                                                                                                                                                                                                                                                                                                                                                                                                                                                                                                                                                                                                                                                                                                                                                                                                                                                                                                                                                    |                                                                                                                                           | RL 49.82            | ' Maximum Height 8                                   |                                    |                                                      | 15°                                      |
|                                                                                                                                                                                                                                                                                                                                                                                                                                                                                                                                                                                                                                                                                                                                                                                                                                                                                                                                                                                                                                                                                                                                                                                                                                                                                                                                                                                                                                                                                                                                                                                                                                                                                                                                                                                                                                                                                    |                                                                                                                                           | RL 49.97            | L Maximum Llaight 9                                  | RL 50.18                           |                                                      | RL 50.33                                 |
|                                                                                                                                                                                                                                                                                                                                                                                                                                                                                                                                                                                                                                                                                                                                                                                                                                                                                                                                                                                                                                                                                                                                                                                                                                                                                                                                                                                                                                                                                                                                                                                                                                                                                                                                                                                                                                                                                    |                                                                                                                                           | No. 8 Molong Street | В                                                    | Existing dwelling to be demolished | Proposed new dwell                                   | ing                                      |
|                                                                                                                                                                                                                                                                                                                                                                                                                                                                                                                                                                                                                                                                                                                                                                                                                                                                                                                                                                                                                                                                                                                                                                                                                                                                                                                                                                                                                                                                                                                                                                                                                                                                                                                                                                                                                                                                                    |                                                                                                                                           |                     | •                                                    | 1<br>DA300                         | 1<br>DA301                                           | )                                        |
|                                                                                                                                                                                                                                                                                                                                                                                                                                                                                                                                                                                                                                                                                                                                                                                                                                                                                                                                                                                                                                                                                                                                                                                                                                                                                                                                                                                                                                                                                                                                                                                                                                                                                                                                                                                                                                                                                    |                                                                                                                                           |                     |                                                      | 4                                  | 4                                                    |                                          |