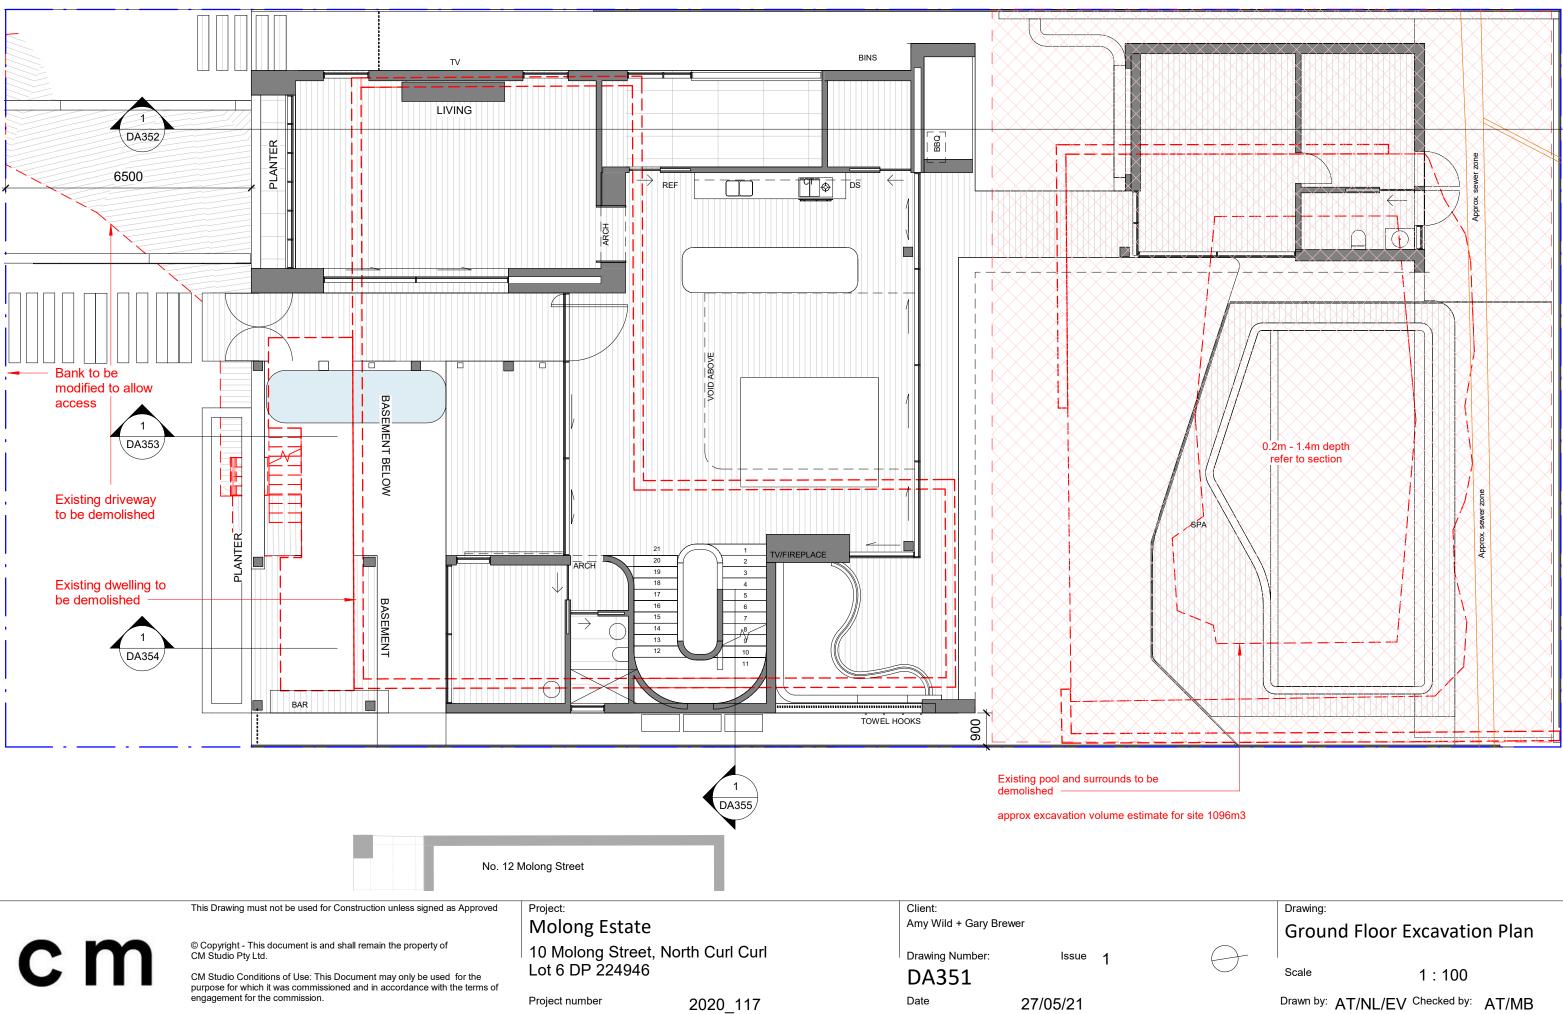

| Amy Wild + Gary Brewer |          |
| m | © Copyright - This document is and shall remain the property of CM Studio Pty Ltd.                                                               | 10 Molong Street, North Curl Curl |          | Drawing Number:        | lssue 1  |
|   | CM Studio Conditions of Use: This Document may only be used for the<br>purpose for which it was commissioned and in accordance with the terms of | Lot 6 DP 224946                   |          | DA350                  |          |
|   | engagement for the commission.                                                                                                                   | Project number                    | 2020_117 | Date                   | 27/05/21 |

С



Scale

1 : 100

No. 8 Molong Street 





|     |   | This Drawing must not be used for Construction unless signed as Approved                                                                                                     | Project:                                             |          | Client:                          |          |
|-----|---|------------------------------------------------------------------------------------------------------------------------------------------------------------------------------|------------------------------------------------------|----------|----------------------------------|----------|
| ; m |   |                                                                                                                                                                              | Molong Esta