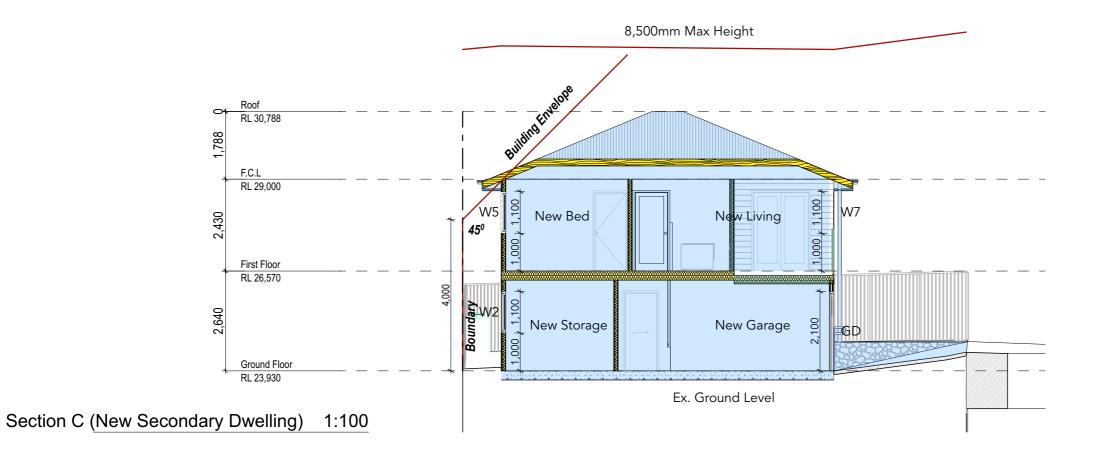

Forestville NSW 2087

m: 0402451119

ALTERATIONS & ADDITIONS 31 Carawa Road, Cromer, NSW 2064 Lot 1 IN DP 14433

|       | Drawing Title |         |             |               |       |
|-------|---------------|---------|-------------|---------------|-------|
|       |               |         | Sections 2  |               |       |
|       | Scale         | A       | 3Client     |               |       |
| 1:100 |               |         | N           | Ir Steve Pool | е     |
|       | Status        | Job No. | Drawing No. | Date          | Issue |
|       | DA            | 18107   | DA16        | 16/02/2020    | В     |