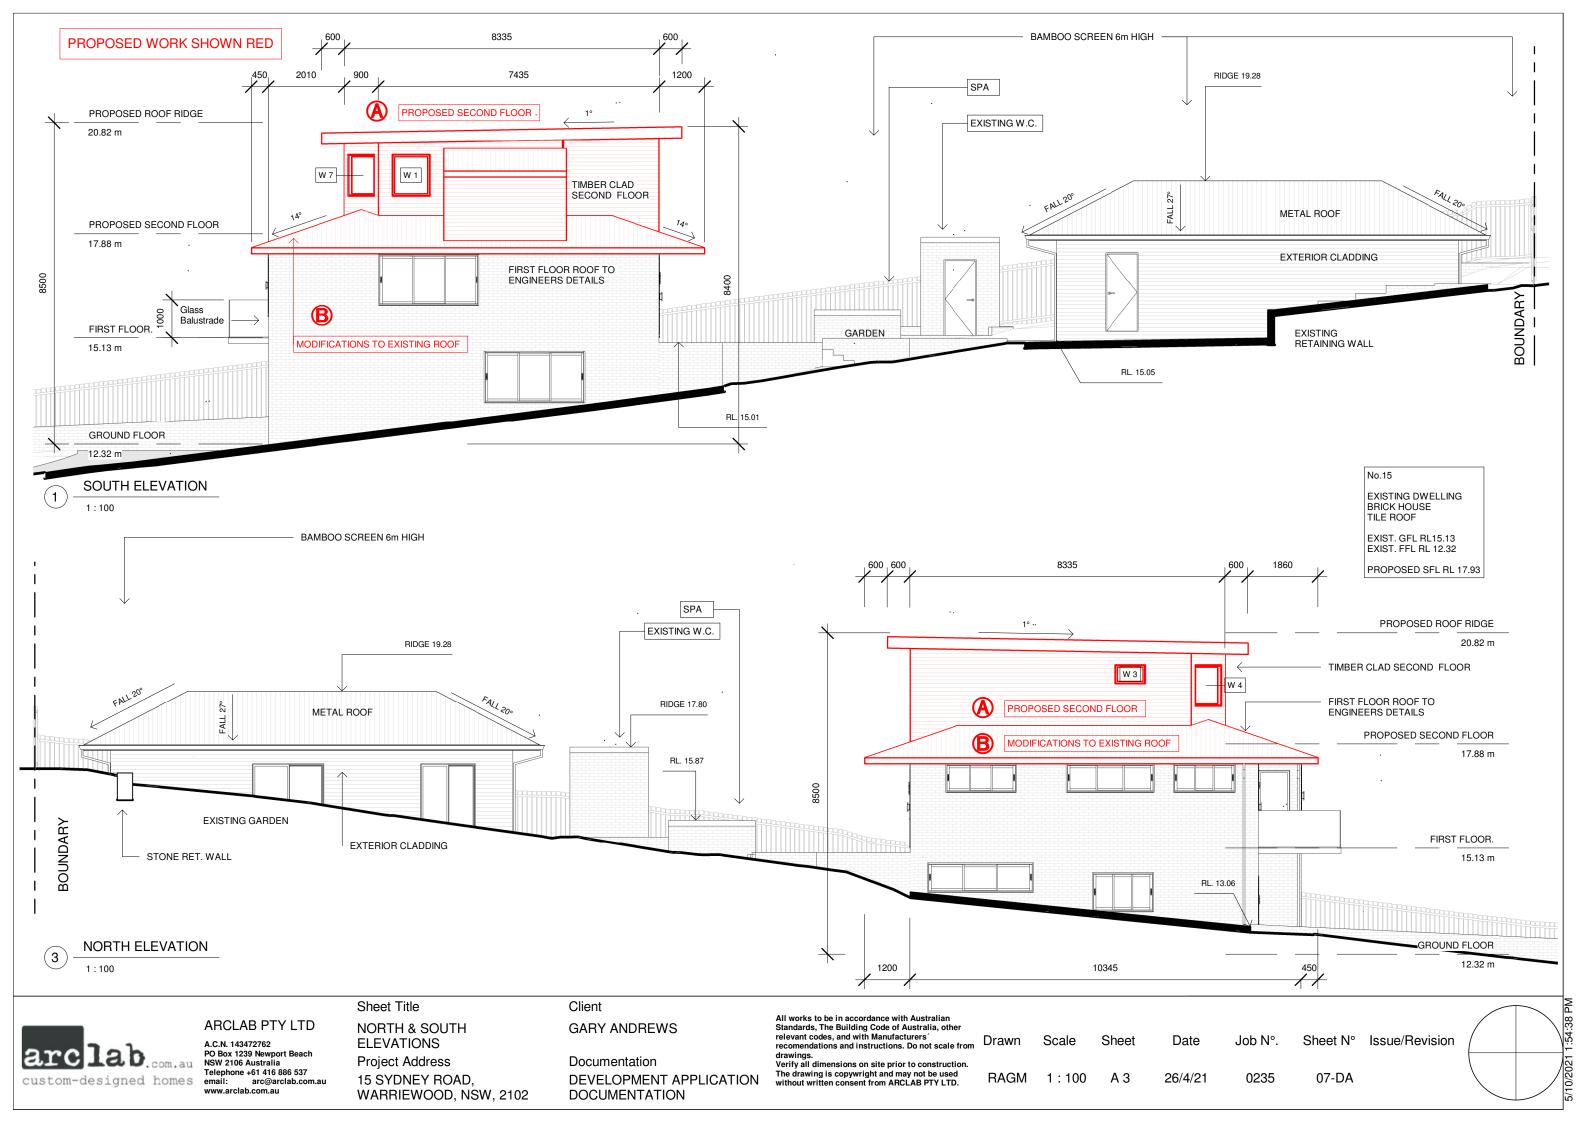

IST OF DOCUMENTS

3D IMAGE 02



ARCLAB PTY LTD

A.C.N. 143472762 PO Box 1239 Newport Beach NSW 2106 Australia Telephone +61 416 886 537 email: arc@arclab.com.au www.arclab.com.au

Sheet Title **COVER PAGE** 

**Project Address** 15 SYDNEY ROAD, WARRIEWOOD, NSW, 2102 Client

**GARY ANDREWS** 

Documentation DEVELOPMENT APPLICATION DOCUMENTATION

All works to be in accordance with Australian Standards, The Building Code of Australia, other relevant codes, and with Manufacturers recomendations and instructions. Do not scale from

drawings.
Verify all dimensions on site prior to construction.
The drawing is copywright and may not be used without written consent from ARCLAB PTY LTD.

Drawn

**RAGM** 

Scale Sheet

Α3

Date

26/4/21

Job N°.

0235

01-DA

Sheet N° Issue/Revision





















3D View 1



3D View 3

ARCLAB PTY LTD

Sheet Title 3D VIEWS

Project Address 15 SYDNEY ROAD, WARRIEWOOD, NSW, 2102 Client

**GARY ANDREWS** 

Documentation DEVELOPMENT APPLICATION DOCUMENTATION

All works to be in accordance with Australian Standards, The Building Code of Australia, other relevant codes, and with Manufacturers recomendations and instructions. Do not scale from

drawings.
Verify all dimensions on site prior to construction.
The drawing is copywright and may not be used without written consent from ARCLAB PTY LTD.

Drawn

**RAGM** 

Scale



3D View 2

4

2

3D View 4





1:50



ARCLAB PTY LTD

A.C.N. 143472762 PO Box 1239 Newport Beach NSW 2106 Australia Telephone +61 416 886 537 www.arclab.com.au

Sheet Title LANDSCAPE & WINDOW **SCHEDULE** 

**Project Address** 1