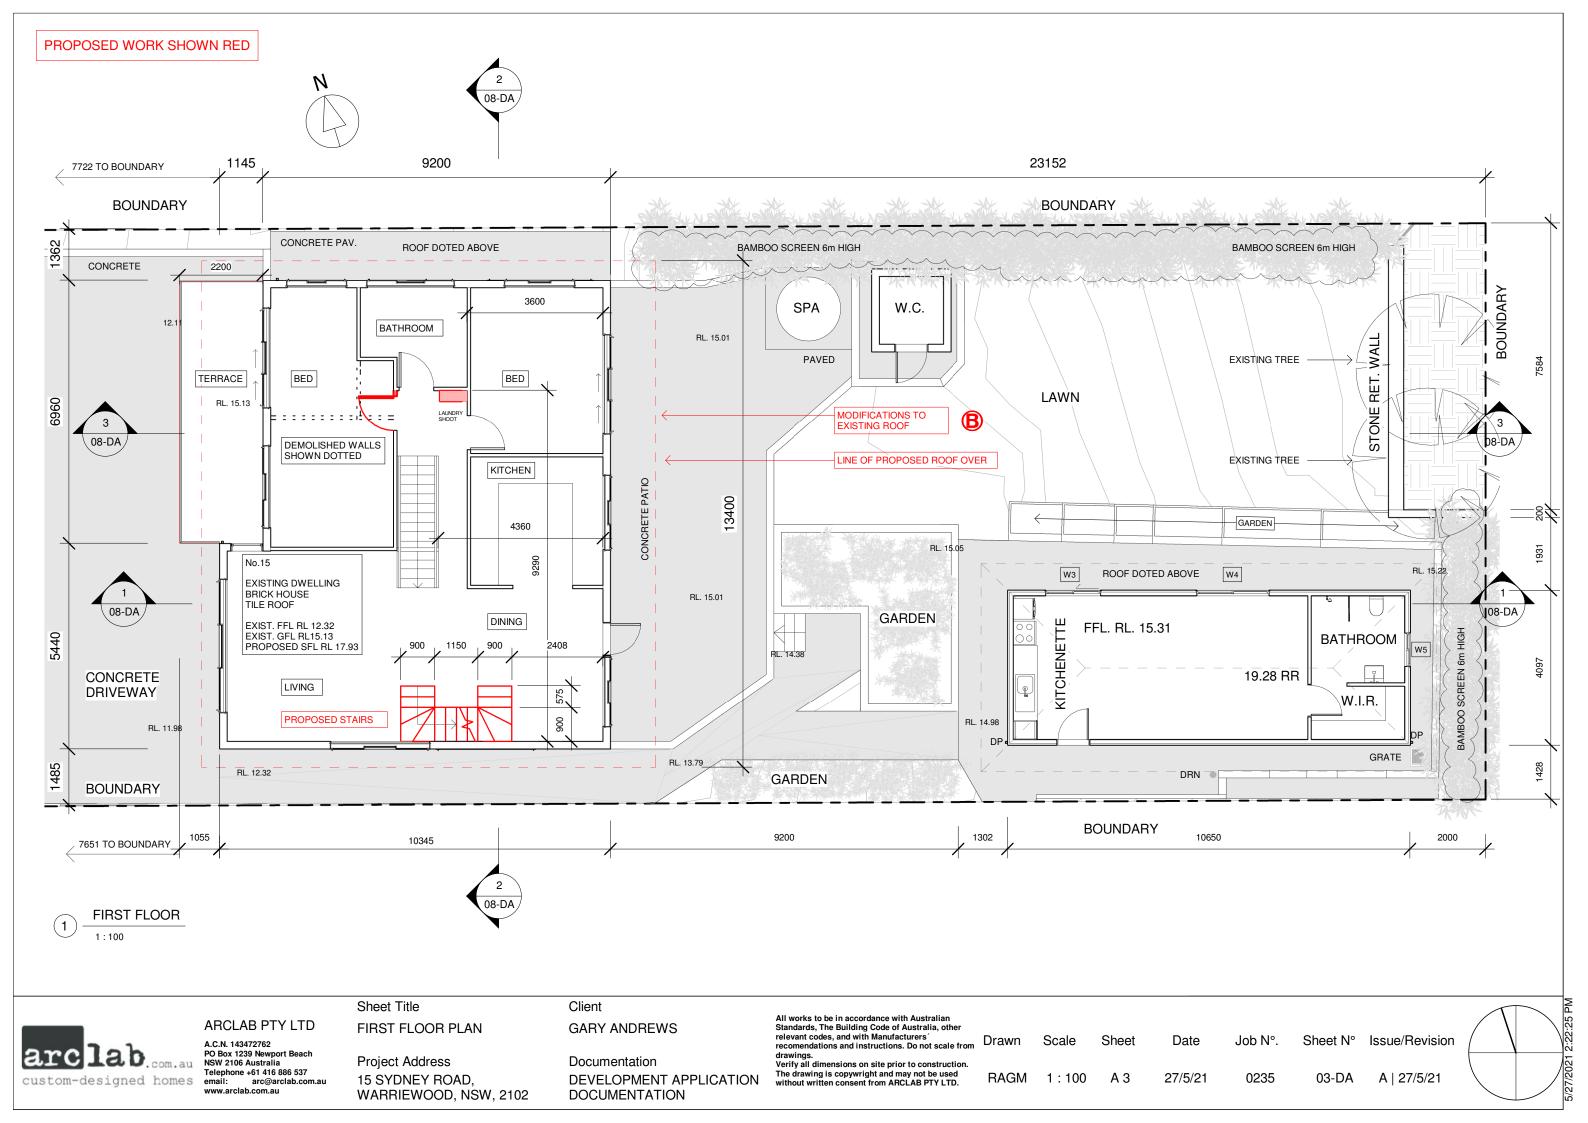

|

LIST OF DOCUMENTS

3D IMAGE 02



ARCLAB PTY LTD

A.C.N. 143472762 PO Box 1239 Newport Beach NSW 2106 Australia Telephone +61 416 886 537 email: arc@arclab.com.au www.arclab.com.au

Sheet Title **COVER PAGE** 

**Project Address** 15 SYDNEY ROAD, WARRIEWOOD, NSW, 2102 Client

**GARY ANDREWS** 

Documentation DEVELOPMENT APPLICATION DOCUMENTATION

All works to be in accordance with Australian Standards, The Building Code of Australia, other relevant codes, and with Manufacturers recomendations and instructions. Do not scale from

drawings.
Verify all dimensions on site prior to construction.
The drawing is copywright and may not be used without written consent from ARCLAB PTY LTD.

Drawn

**RAGM** 

Scale Sheet

Α3

Date

26/4/21

Job N°.

0235

01-DA

Sheet N° Issue/Revision





















3D View 1



3D View 3

ARCLAB PTY LTD

Sheet Title 3D VIEWS

Project Address 15 SYDNEY ROAD, WARRIEWOOD, NSW, 2102 Client

**GARY ANDREWS** 

Documentation DEVELOPMENT APPLICATION DOCUMENTATION

All works to be in accordance with Australian Standards, The Building Code of Australia, other relevant codes, and with Manufacturers recomendations and instructions. Do not scale from

drawings.
Verify all dimensions on site prior to construction.
The drawing is copywright and may not be used without written consent from ARCLAB PTY LTD.

Drawn

**RAGM** 

Scale



3D View 2

4

2

3D View 4





1:50



ARCLAB PTY LTD

A.C.N. 143472762 PO Box 1239 Newport Beach NSW 2106 Australia Telephone +61 416 886 537 www.arclab.com.au

Sheet Title LANDSCAPE & WINDOW **SCHEDULE** 

**Project Add