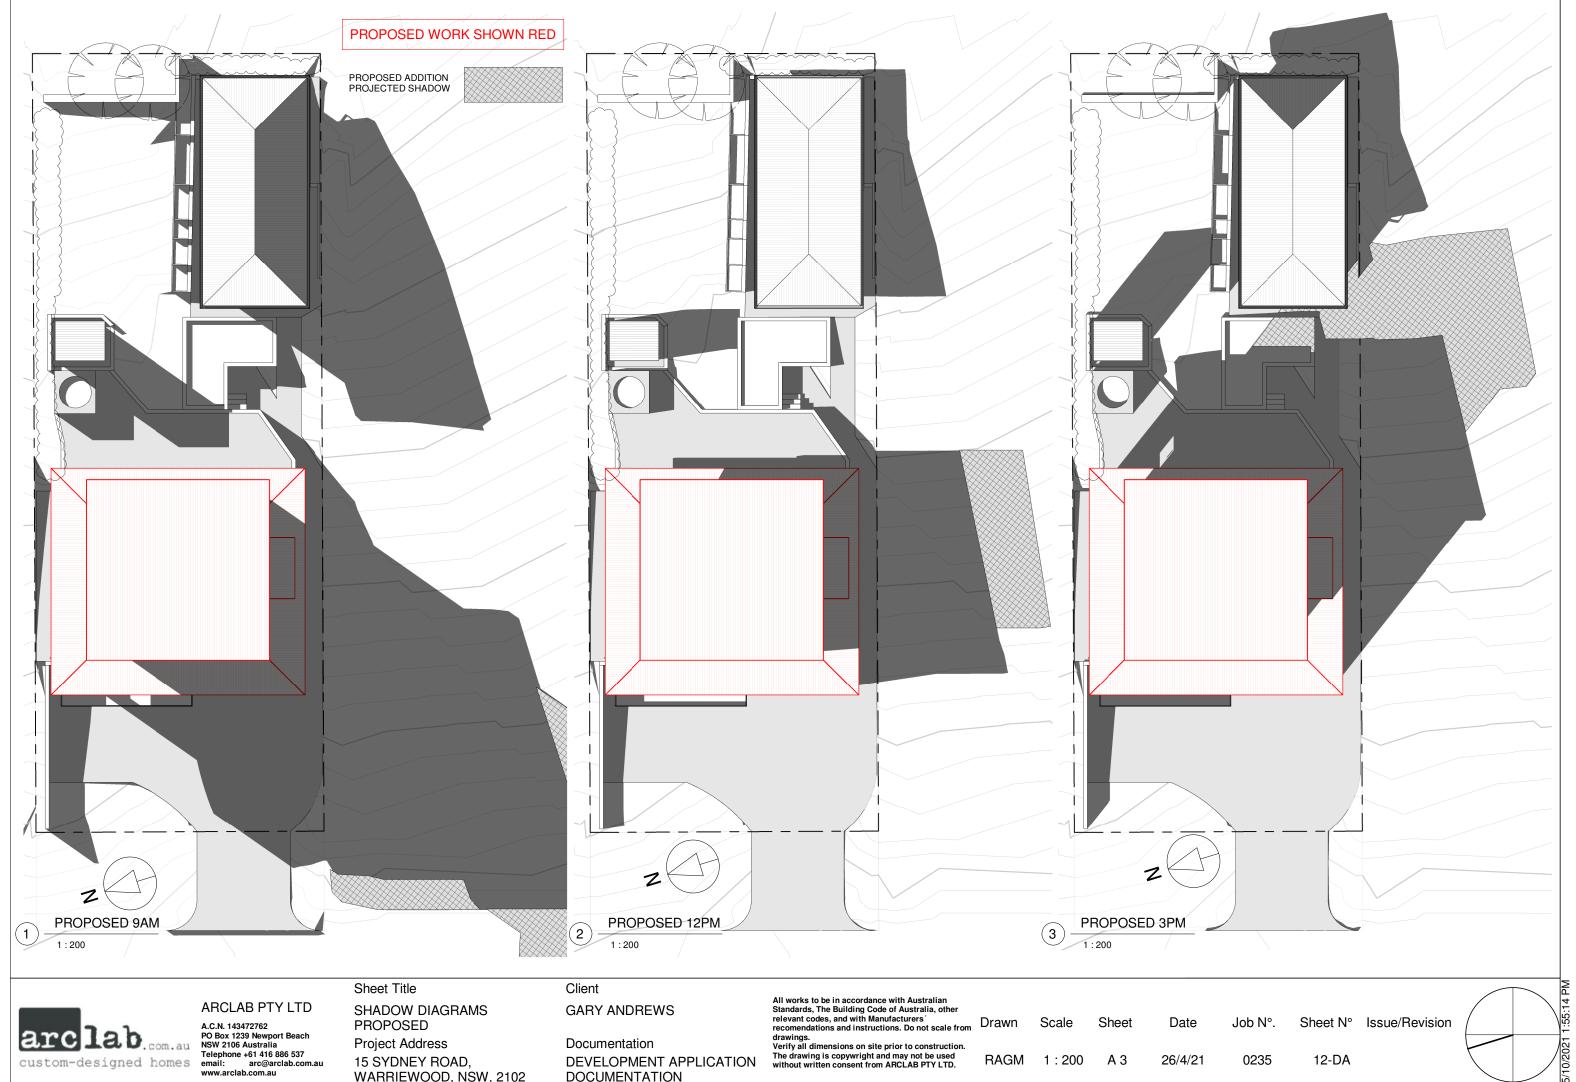

Sheet N° Issue/Revision

Project Address 15 SYDNEY ROAD, WARRIEWOOD, NSW, 2102

Documentation DEVELOPMENT APPLICATION DOCUMENTATION

drawings.
Verify all dimensions on site prior to construction.
The drawing is copywright and may not be used without written consent from ARCLAB PTY LTD.

RAGM 1:200

12-DA

26/4/21

А3

Cladding Weatherboard

guttering a n d — — — — S

custom-designed homes

ARCLAB PTY LTD A.C.N 143 472 762 POBox 1239 Newport Beach NSW 2106 Australia Telephone +61 416 886 537 Email: arc@arclab.com.au www.arclab.com.au