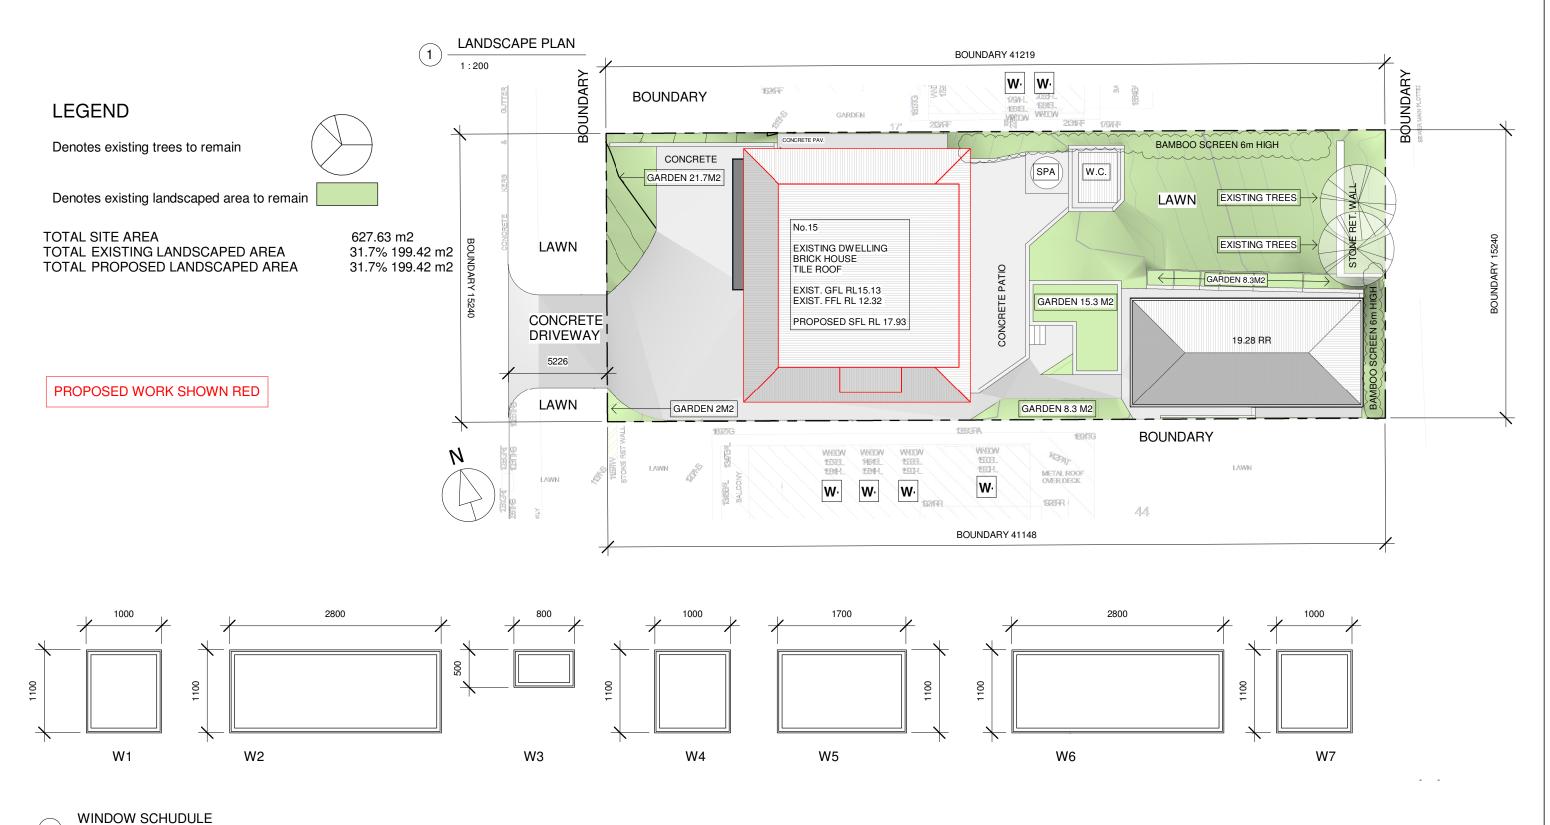

1:50

ARCLAB PTY LTD

A.C.N. 143472762 PO Box 1239 Newport Beach NSW 2106 Australia Telephone +61 416 886 537 www.arclab.com.au

Sheet Title LANDSCAPE & WINDOW **SCHEDULE** 

**Project Address** 15 SYDNEY ROAD, WARRIEWOOD, NSW, 2102 Client

**GARY ANDREWS** 

Documentation **DEVELOPMENT APPLICATION DOCUMENTATION** 

All works to be in accordance with Australian Standards, The Building Code of Australia, other relevant codes, and with Manufacturers' recomendations and instructions. Do not scale from drawings.
Verify all dimensions on site prior to construction.

Drawn

**RAGM** 

Scale

As

indicated

Sheet

Α3

Date

26/4/21

Job N°.

0235

Sheet N° Issue/Revision

10-DA

**EXISTING** 

Project Address 15 SYDNEY ROAD, WARRIEWOOD, NSW, 2102

Documentation DEVELOPMENT APPLICATION DOCUMENTATION