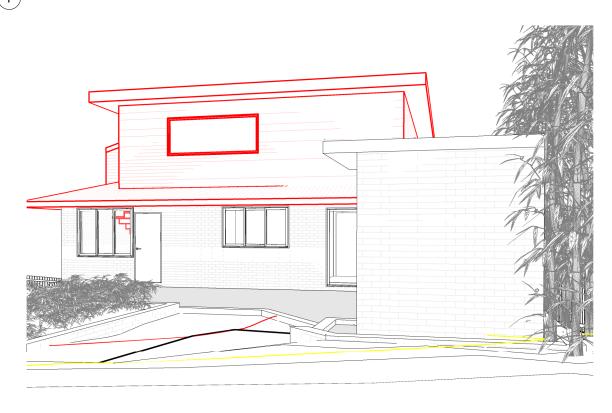

0235

01-DA

Sheet N° Issue/Revision

3D View 1

3D View 3

ARCLAB PTY LTD

Sheet Title 3D VIEWS

Project Address 15 SYDNEY ROAD, WARRIEWOOD, NSW, 2102 Client

**GARY ANDREWS** 

Documentation DEVELOPMENT APPLICATION DOCUMENTATION

All works to be in accordance with Australian Standards, The Building Code of Australia, other relevant codes, and with Manufacturers recomendations and instructions. Do not scale from

drawings.
Verify all dimensions on site prior to construction.
The drawing is copywright and may not be used without written consent from ARCLAB PTY LTD.

Drawn

**RAGM** 

Scale

3D View 2

4

2

3D View 4