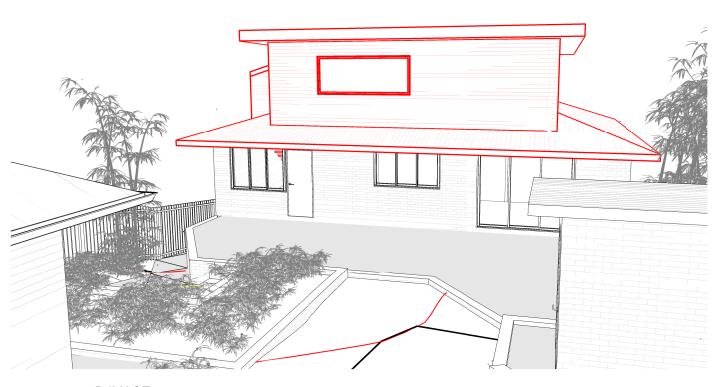

0235

01-DA

Sheet N° Issue/Revision

3D View 1

3D View 3

ARCLAB PTY LTD

Sheet Title 3D VIEWS

Project Address 15 SYDNEY ROAD, WARRIEWOOD, NSW, 2102 Client