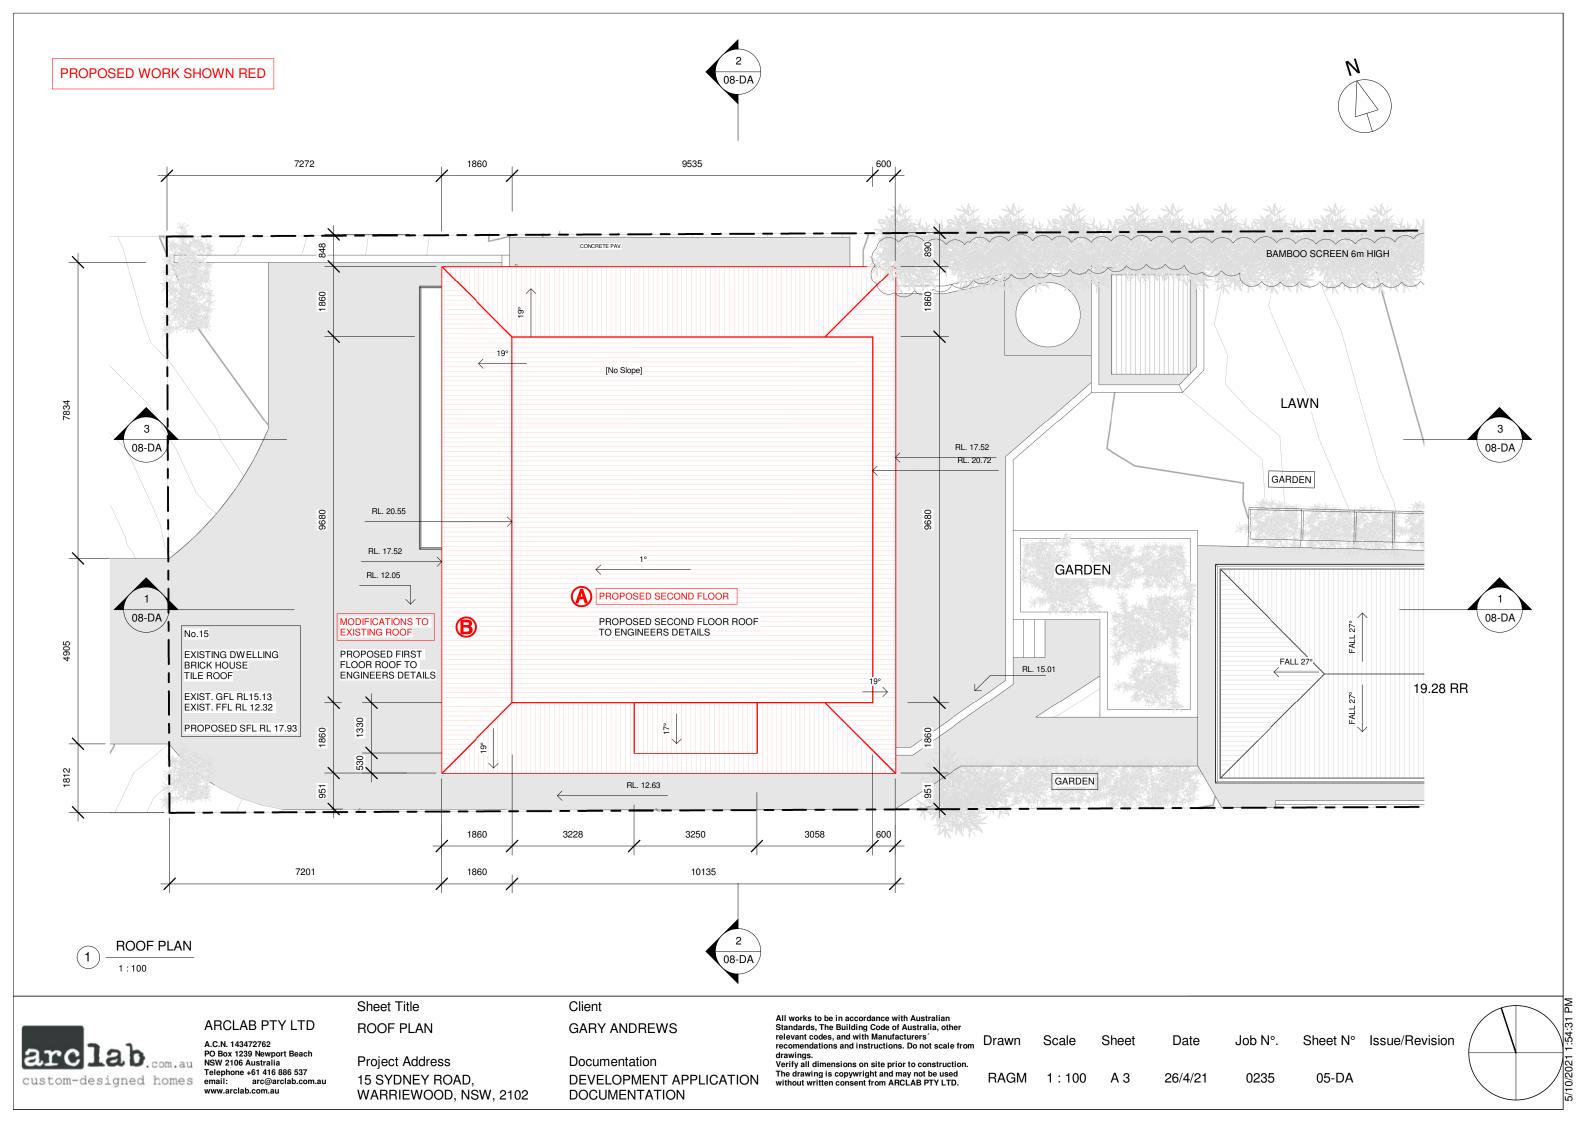

|

LIST OF DOCUMENTS

3D IMAGE 02



ARCLAB PTY LTD

A.C.N. 143472762 PO Box 1239 Newport Beach NSW 2106 Australia Telephone +61 416 886 537 email: arc@arclab.com.au www.arclab.com.au

Sheet Title **COVER PAGE** 

**Project Address** 15 SYDNEY ROAD, WARRIEWOOD, NSW, 2102 Client

**GARY ANDREWS** 

Documentation DEVELOPMENT APPLICATION DOCUMENTATION

All works to be in accordance with Australian Standards, The Building Code of Australia, other relevant codes, and with Manufacturers recomendations and instructions. Do not scale from

drawings.
Verify all dimensions on site prior to construction.
The drawing is copywright and may not be used without written consent from ARCLAB PTY LTD.

Drawn

**RAGM** 

Scale Sheet

Α3

Date

26/4/21

Job N°.

0235

01-DA

Sheet N° Issue/Revision





















3D View 1



3D View 3

ARCLAB PTY LTD

Sheet Title 3D VIEWS

Project Address 15 SYDNEY ROAD, WARRIEWOOD, NSW, 2102 Client

**GARY ANDREWS** 

Documentation DEVELOPMENT APPLICATION DOCUMENTATION

All works to be in accordance with Australian Standards, The Building Code of Australia, other relevant codes, and with Manufacturers recomendations and instructions. Do not scale from

drawings.
Verify all dimensions on site prior to construction.
The drawing is copywright and may not be used without written consent from ARCLAB PTY LTD.

Drawn

**RAGM** 

Scale



3D View 2

4

2

3D View 4





1:50



ARCLAB PTY LTD

A.C.N. 143472762 PO Box 1239 Newport Beach NSW 2106 Australia Telephone +61 416 886 537 www.arclab.com.au

Sheet Title LANDSCAPE & WINDOW **SCHEDULE** 

**Project Address