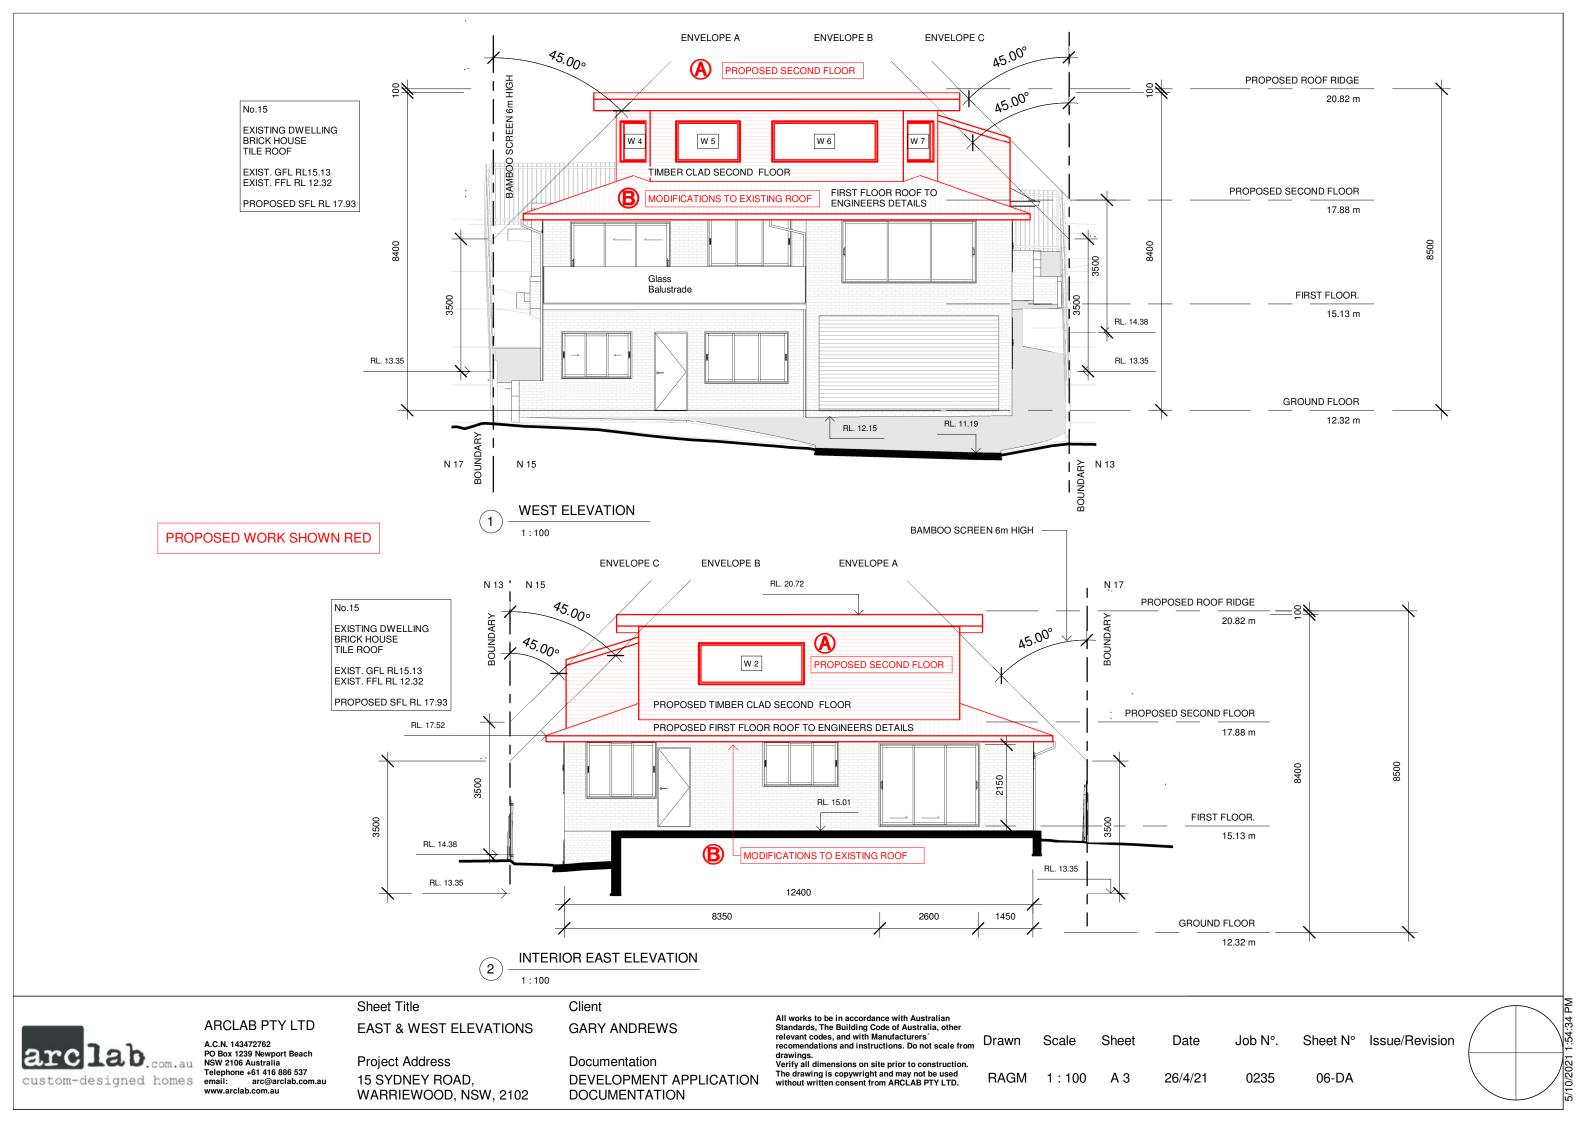

LIST OF DOCUMENTS

3D IMAGE 02



ARCLAB PTY LTD

A.C.N. 143472762 PO Box 1239 Newport Beach NSW 2106 Australia Telephone +61 416 886 537 email: arc@arclab.com.au www.arclab.com.au

Sheet Title **COVER PAGE** 

**Project Address** 15 SYDNEY ROAD, WARRIEWOOD, NSW, 2102 Client

**GARY ANDREWS** 

Documentation DEVELOPMENT APPLICATION DOCUMENTATION

All works to be in accordance with Australian Standards, The Building Code of Australia, other relevant codes, and with Manufacturers recomendations and instructions. Do not scale from

drawings.
Verify all dimensions on site prior to construction.
The drawing is copywright and may not be used without written consent from ARCLAB PTY LTD.

Drawn

**RAGM** 

Scale Sheet

Α3

Date

26/4/21

Job N°.

0235

01-DA

Sheet N° Issue/Revision





















3D View 1



3D View 3

ARCLAB PTY LTD

Sheet Title 3D VIEWS

Project Address 15 SYDNEY ROAD, WARRIEWOOD, NSW, 2102 Client

**GARY ANDREWS** 

Documentation DEVELOPMENT APPLICATION DOCUMENTATION

All works to be in accordance with Australian Standards, The Building Code of Australia, other relevant codes, and with Manufacturers recomendations and instructions. Do not scale from

drawings.
Verify all dimensions on site prior to construction.
The drawing is copywright and may not be used without written consent from ARCLAB PTY LTD.

Drawn

**RAGM** 

Scale



3D View 2

4

2

3D View 4





1:50



ARCLAB PTY LTD

A.C.N. 143472762 PO Box 1239 Newport Beach NSW 2106 Australia Telephone +61 416 886 537 www.arclab.com.au

Sheet Title LANDSCAPE & WINDOW **SCHEDULE** 

**Project Address**