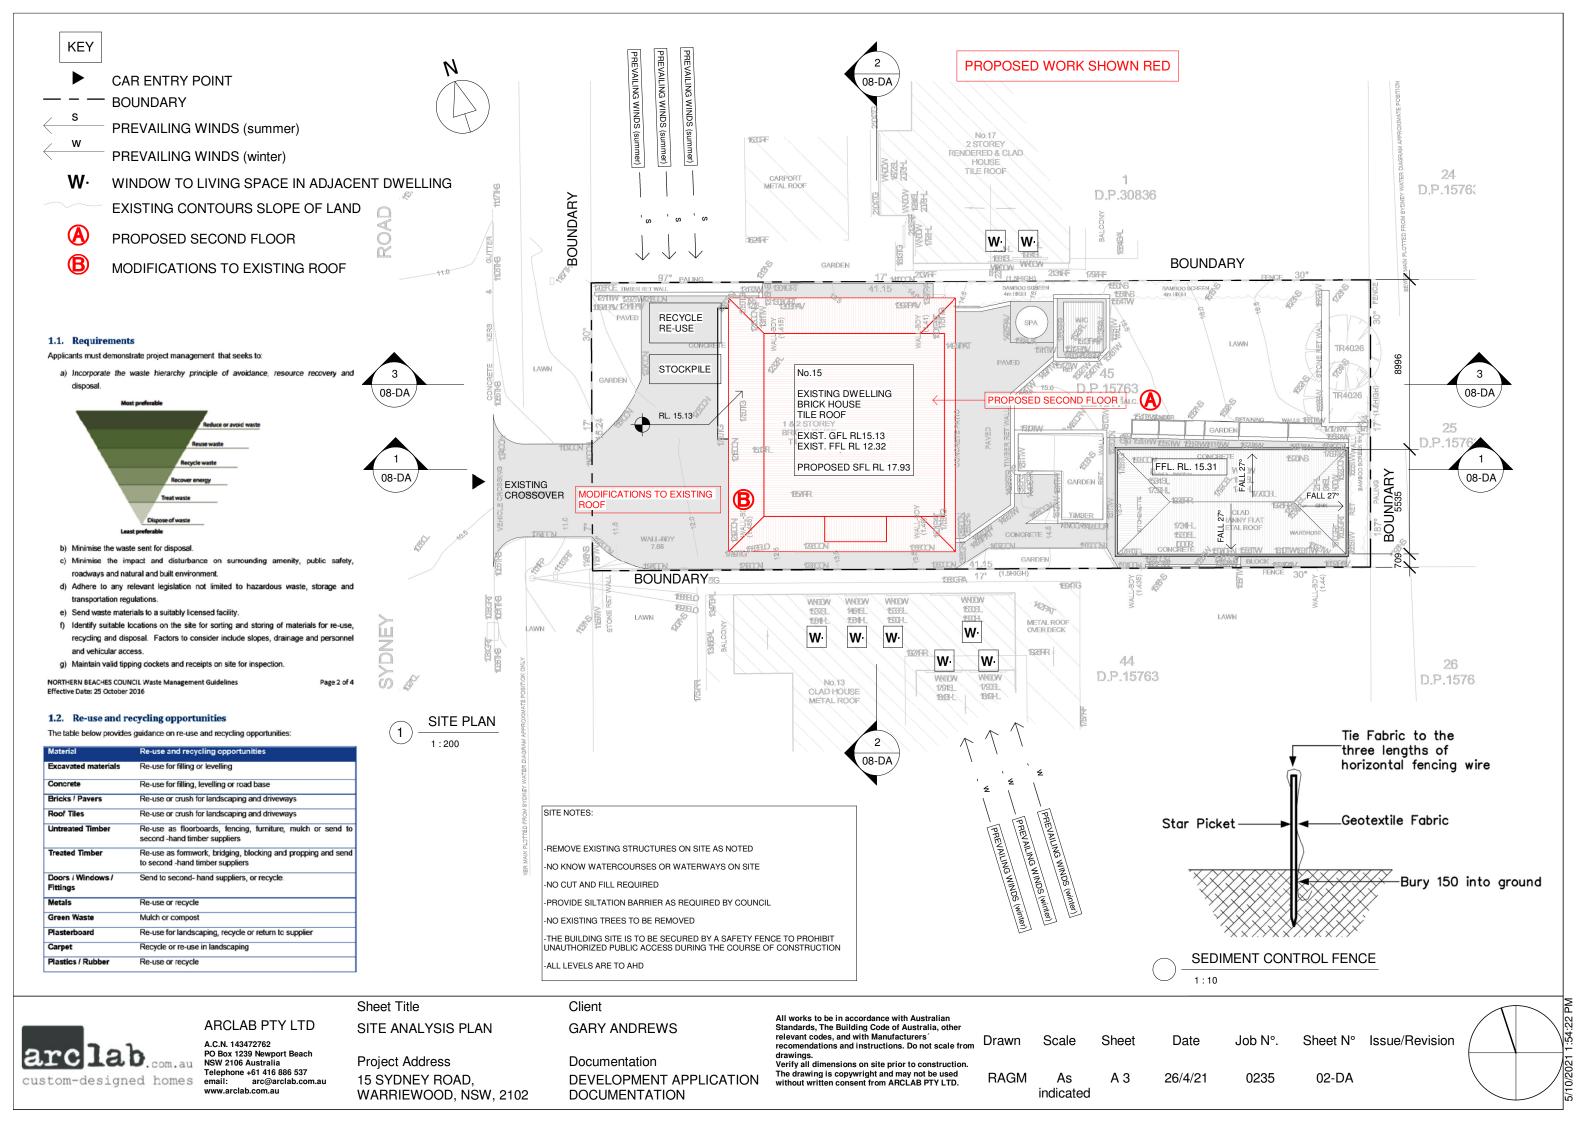

| Sheet   |                             |
|---------|-----------------------------|
| Number  | Sheet Name                  |
| Taniboi | Officer Name                |
| 01-DA   | COVER PAGE                  |
| 02-DA   | SITE ANALYSIS PLAN          |
| 03-DA   | FIRST FLOOR PLAN            |
| 04-DA   | SECOND FLOOR PLAN           |
| 05-DA   | ROOF PLAN                   |
| 06-DA   | EAST & WEST ELEVATIONS      |
| 07-DA   | NORTH & SOUTH ELEVATIONS    |
| 08-DA   | SECTIONS                    |
| 09-DA   | 3D VIEWS                    |
| 10-DA   | LANDSCAPE & WINDOW SCHEDULE |
| 11-DA   | SHADOW DIAGRAMS EXISTING    |
| 12-DA   | SHADOW DIAGRAMS PROPOSED    |
| 13-DA   | NOTIFICATION                |