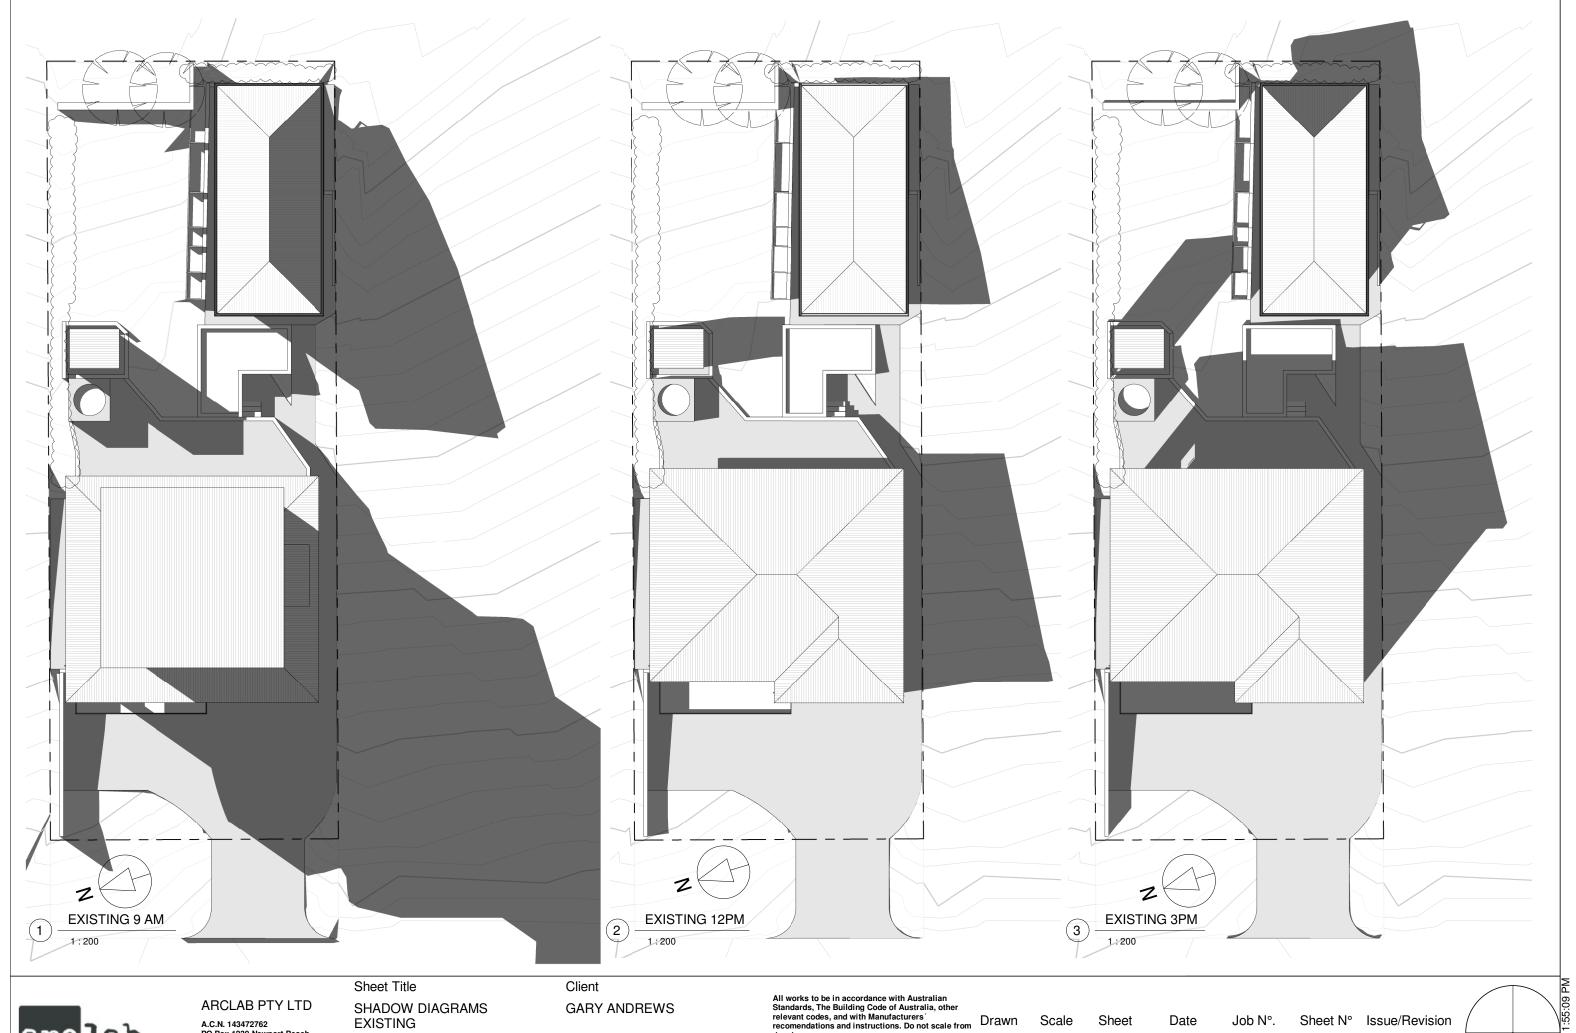

drawings.
Verify all dimensions on site prior to construction.
The drawing is copywright and may not be used without written consent from ARCLAB PTY LTD.

Scale RAGM 1:200

Sheet

А3

Date

26/4/21

Job N°.

11-DA

Sheet N° Issue/Revision

Project Address 15 SYDNEY ROAD, WARRIEWOOD, NSW, 2102

Documentation DEVELOPMENT APPLICATION DOCUMENTATION

drawings.
Verify all dimensions on site prior to construction.
The drawing is copywright and may not be used without written consent from ARCLAB PTY LTD.

RAGM 1:200

12-DA

26/4/21

А3

Cladding Weatherboard

guttering a n d — — — — S

custom-designed homes

ARCLAB PTY LTD A.C.N 143 472 762 POBox 1239 Newport Beach NSW 2106 Australia Telephone +61 416 886 537 Email: arc@arclab.com.au www.arclab.com.au