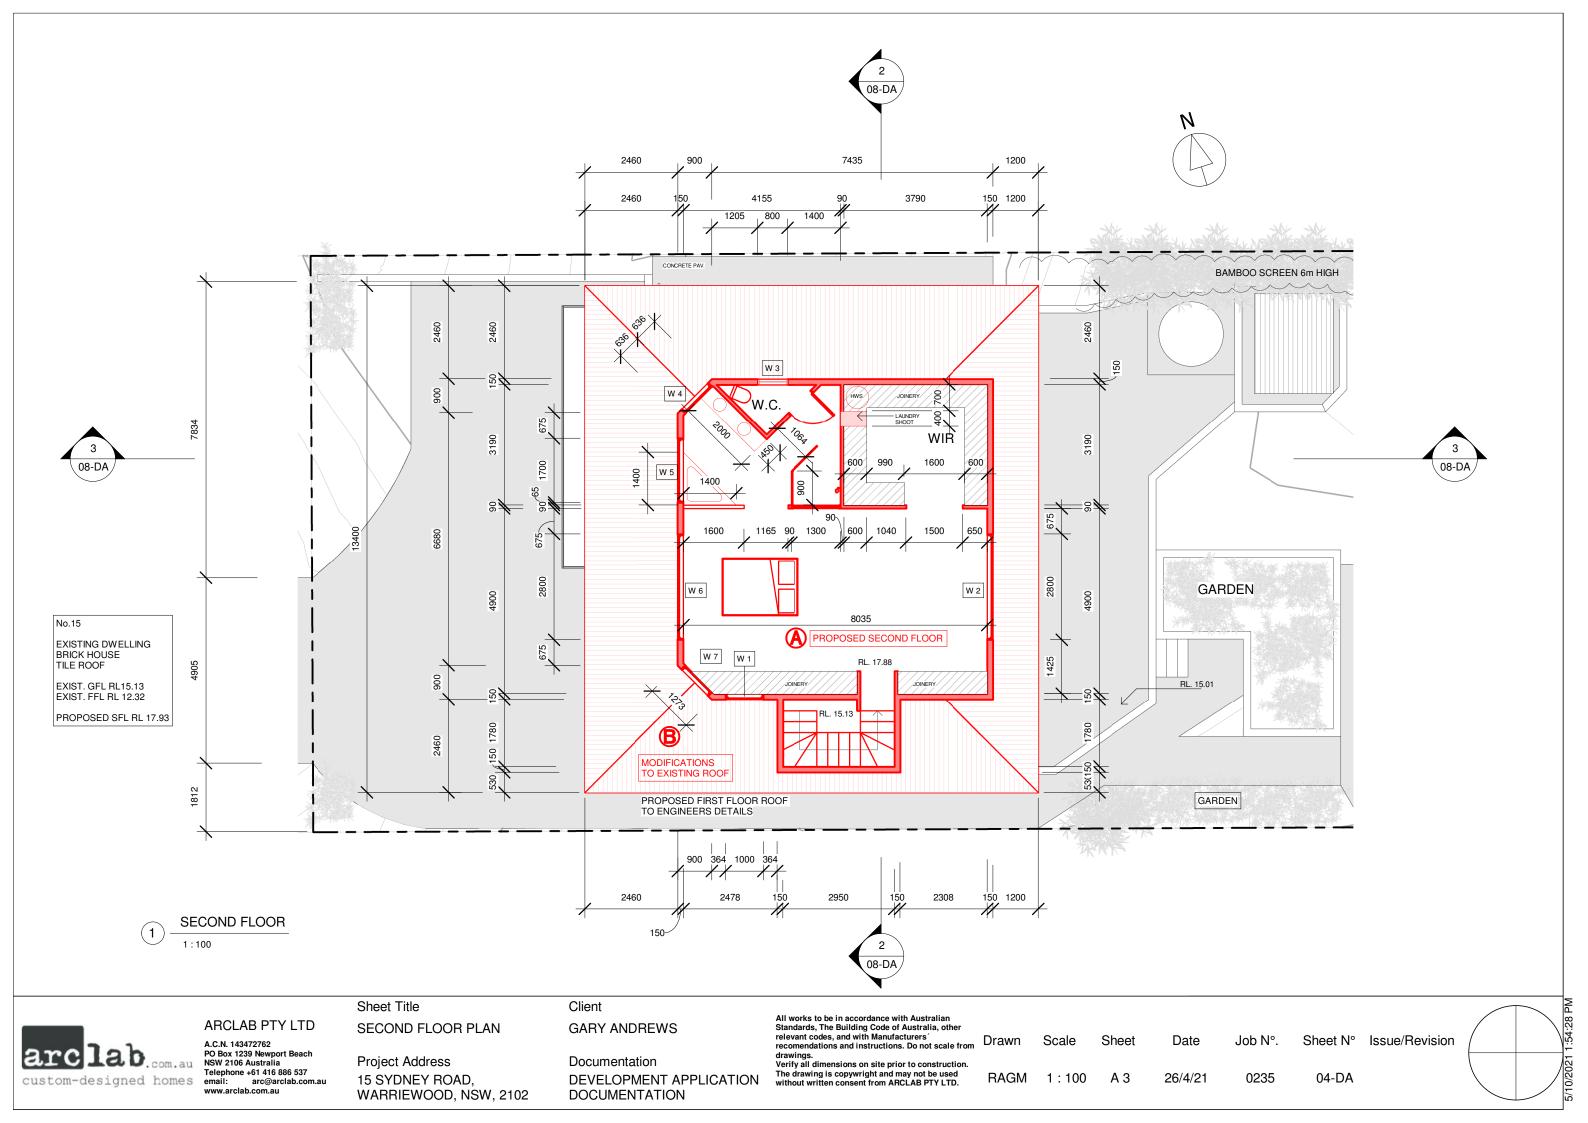

|

LIST OF DOCUMENTS

3D IMAGE 02



ARCLAB PTY LTD

A.C.N. 143472762 PO Box 1239 Newport Beach NSW 2106 Australia Telephone +61 416 886 537 email: arc@arclab.com.au www.arclab.com.au

Sheet Title **COVER PAGE** 

**Project Address** 15 SYDNEY ROAD, WARRIEWOOD, NSW, 2102 Client

**GARY ANDREWS** 

Documentation DEVELOPMENT APPLICATION DOCUMENTATION

All works to be in accordance with Australian Standards, The Building Code of Australia, other relevant codes, and with Manufacturers recomendations and instructions. Do not scale from

drawings.
Verify all dimensions on site prior to construction.
The drawing is copywright and may not be used without written consent from ARCLAB PTY LTD.

Drawn

**RAGM** 

Scale Sheet

Α3

Date

26/4/21

Job N°.

0235

01-DA

Sheet N° Issue/Revision





















3D View 1



3D View 3

ARCLAB PTY LTD

Sheet Title 3D VIEWS

Project Address 15 SYDNEY ROAD, WARRIEWOOD, NSW, 2102 Client

**GARY ANDREWS** 

Documentation DEVELOPMENT APPLICATION DOCUMENTATION

All works to be in accordance with Australian Standards, The Building Code of Australia, other relevant codes, and with Manufacturers recomendations and instructions. Do not scale from

drawings.
Verify all dimensions on site prior to construction.
The drawing is copywright and may not be used without written consent from ARCLAB PTY LTD.

Drawn

**RAGM** 

Scale



3D View 2

4

2

3D View 4





1:50



ARCLAB PTY LTD

A.C.N. 143472762 PO Box 1239 Newport Beach NSW 2106 Australia Telephone +61 416 886 537 www.arclab.com.au

Sheet Title LANDSCAPE & WINDOW **SCHEDULE** 

**Project Addre