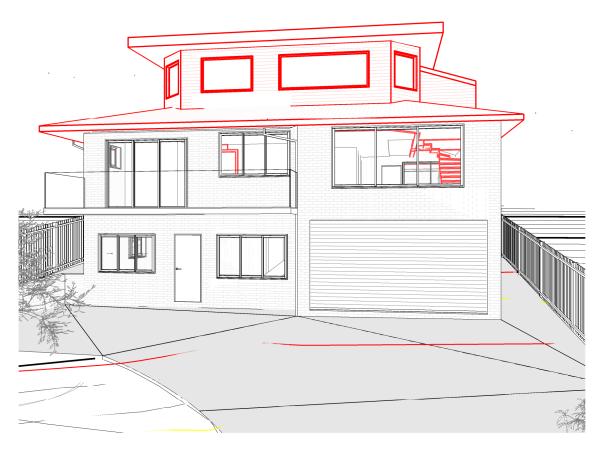

0235

01-DA

Sheet N° Issue/Revision

3D View 1

3D View 3

ARCLAB PTY LTD

Sheet Title 3D VIEWS

Project Address 15 SYDNEY ROAD, WARRIEWOOD, NSW, 2102 Client

**GARY ANDREWS** 

Documentation DEVELOPMENT APPLICATION DOCUMENTATION

All works to be in accordance with Australian Standards, The Building Code of Australia, other relevant codes, and with Manufacturers recomendations and instructions. Do not scale from

drawings.
Verify all dimensions on site prior to construction.
The drawing is copywright and may not be used without written consent from ARCLAB PTY LTD.

Drawn

**RAGM** 

Scale

3D View 2

4

2

3D View 4

1:50

ARCLAB PTY LTD

A.C.N. 143472762 PO Box 1239 Newport Beach NSW 2106 Australia Telephone +61 416 886 537 www.arclab.com.au

Sheet Title LANDSCAPE & WINDOW **SCHEDULE** 

**Project Address** 15 SYDNEY ROAD, WARRIEWOOD, NSW, 2102 Client