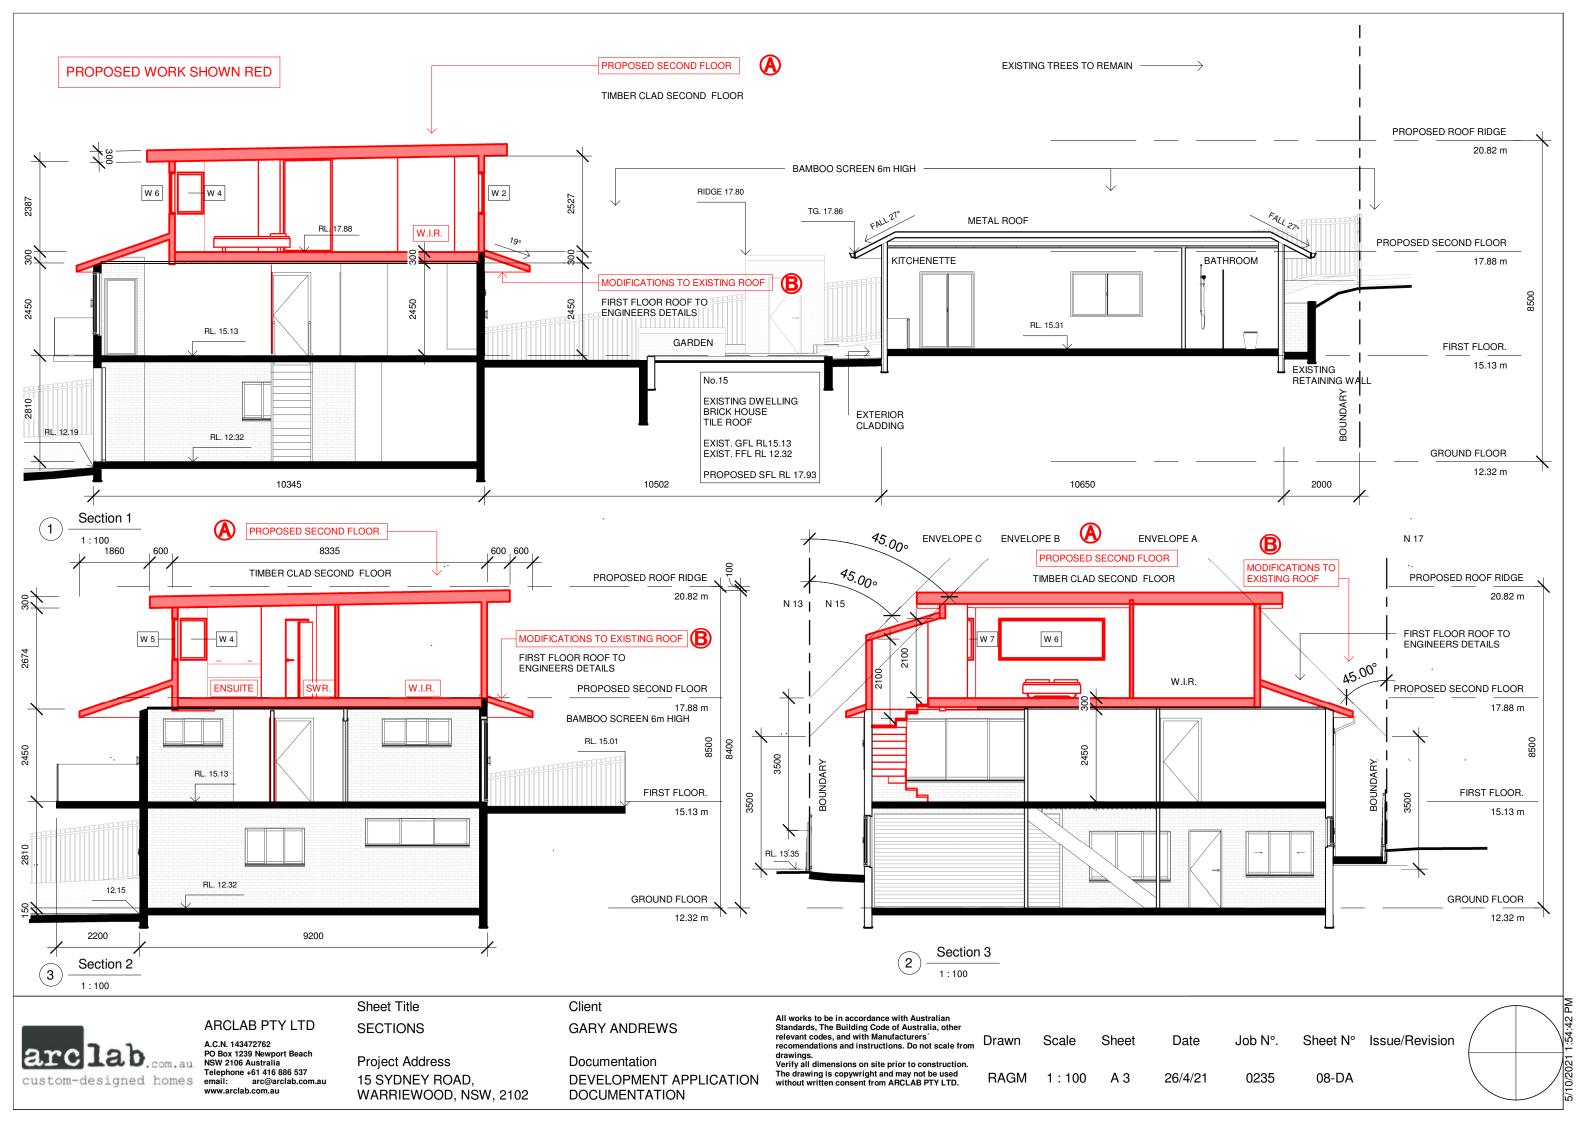

T OF DOCUMENTS

3D IMAGE 02



ARCLAB PTY LTD

A.C.N. 143472762 PO Box 1239 Newport Beach NSW 2106 Australia Telephone +61 416 886 537 email: arc@arclab.com.au www.arclab.com.au

Sheet Title **COVER PAGE** 

**Project Address** 15 SYDNEY ROAD, WARRIEWOOD, NSW, 2102 Client

**GARY ANDREWS** 

Documentation DEVELOPMENT APPLICATION DOCUMENTATION

All works to be in accordance with Australian Standards, The Building Code of Australia, other relevant codes, and with Manufacturers recomendations and instructions. Do not scale from

drawings.
Verify all dimensions on site prior to construction.
The drawing is copywright and may not be used without written consent from ARCLAB PTY LTD.

Drawn

**RAGM** 

Scale Sheet

Α3

Date

26/4/21

Job N°.

0235

01-DA

Sheet N° Issue/Revision





















3D View 1



3D View 3

ARCLAB PTY LTD

Sheet Title 3D VIEWS

Project Address 15 SYDNEY ROAD, WARRIEWOOD, NSW, 2102 Client

**GARY ANDREWS** 

Documentation DEVELOPMENT APPLICATION DOCUMENTATION

All works to be in accordance with Australian Standards, The Building Code of Australia, other relevant codes, and with Manufacturers recomendations and instructions. Do not scale from

drawings.
Verify all dimensions on site prior to construction.
The drawing is copywright and may not be used without written consent from ARCLAB PTY LTD.

Drawn

**RAGM** 

Scale



3D View 2

4

2

3D View 4





1:50



ARCLAB PTY LTD

A.C.N. 143472762 PO Box 1239 Newport Beach NSW 2106 Australia Telephone +61 416 886 537 www.arclab.com.au

Sheet Title LANDSCAPE & WINDOW **SCHEDULE** 

**Project Address** 15