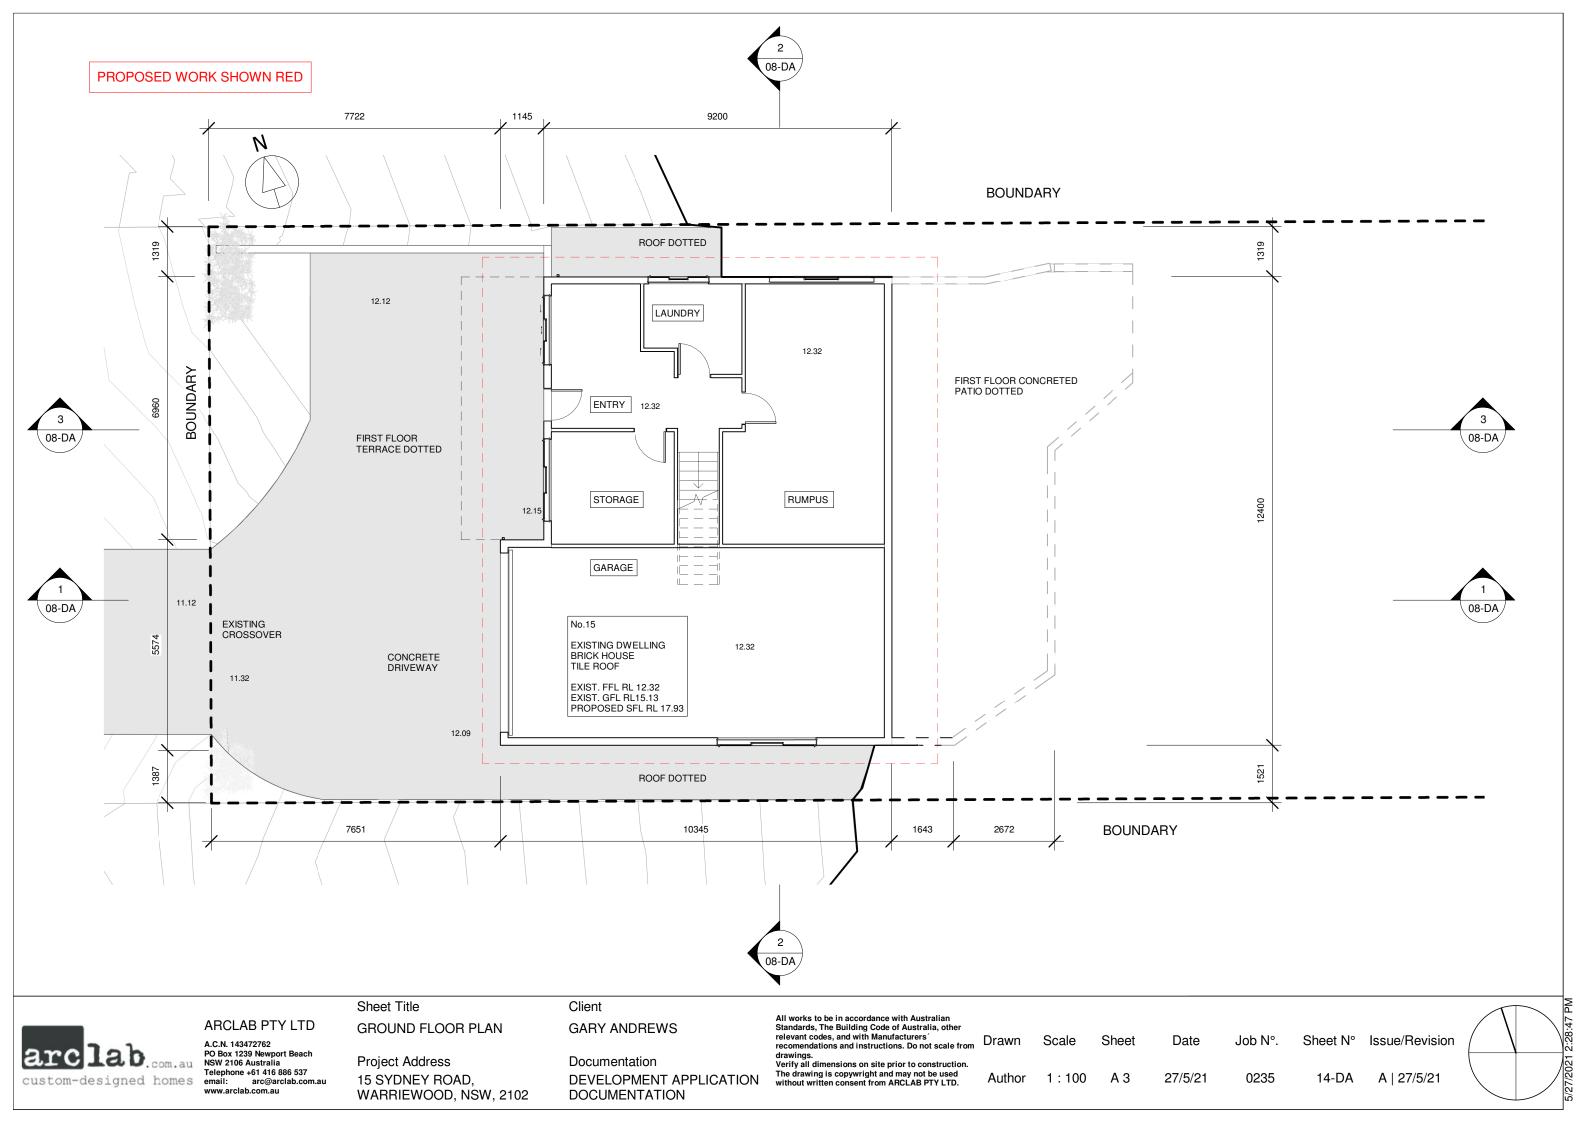

|

LIST OF DOCUMENTS

3D IMAGE 02



ARCLAB PTY LTD

A.C.N. 143472762 PO Box 1239 Newport Beach NSW 2106 Australia Telephone +61 416 886 537 email: arc@arclab.com.au www.arclab.com.au

Sheet Title **COVER PAGE** 

**Project Address** 15 SYDNEY ROAD, WARRIEWOOD, NSW, 2102 Client

**GARY ANDREWS** 

Documentation DEVELOPMENT APPLICATION DOCUMENTATION

All works to be in accordance with Australian Standards, The Building Code of Australia, other relevant codes, and with Manufacturers recomendations and instructions. Do not scale from

drawings.
Verify all dimensions on site prior to construction.
The drawing is copywright and may not be used without written consent from ARCLAB PTY LTD.

Drawn

**RAGM** 

Scale Sheet

Α3

Date

26/4/21

Job N°.

0235

01-DA

Sheet N° Issue/Revision





















3D View 1



3D View 3

ARCLAB PTY LTD

Sheet Title 3D VIEWS

Project Address 15 SYDNEY ROAD, WARRIEWOOD, NSW, 2102 Client

**GARY ANDREWS** 

Documentation DEVELOPMENT APPLICATION DOCUMENTATION

All works to be in accordance with Australian Standards, The Building Code of Australia, other relevant codes, and with Manufacturers recomendations and instructions. Do not scale from

drawings.
Verify all dimensions on site prior to construction.
The drawing is copywright and may not be used without written consent from ARCLAB PTY LTD.

Drawn

**RAGM** 

Scale



3D View 2

4

2

3D View 4





1:50



ARCLAB PTY LTD

A.C.N. 143472762 PO Box 1239 Newport Beach NSW 2106 Australia Telephone +61 416 886 537 www.arclab.com.au

Sheet Title LANDSCAPE & WINDOW **SCHEDULE** 

**Project A