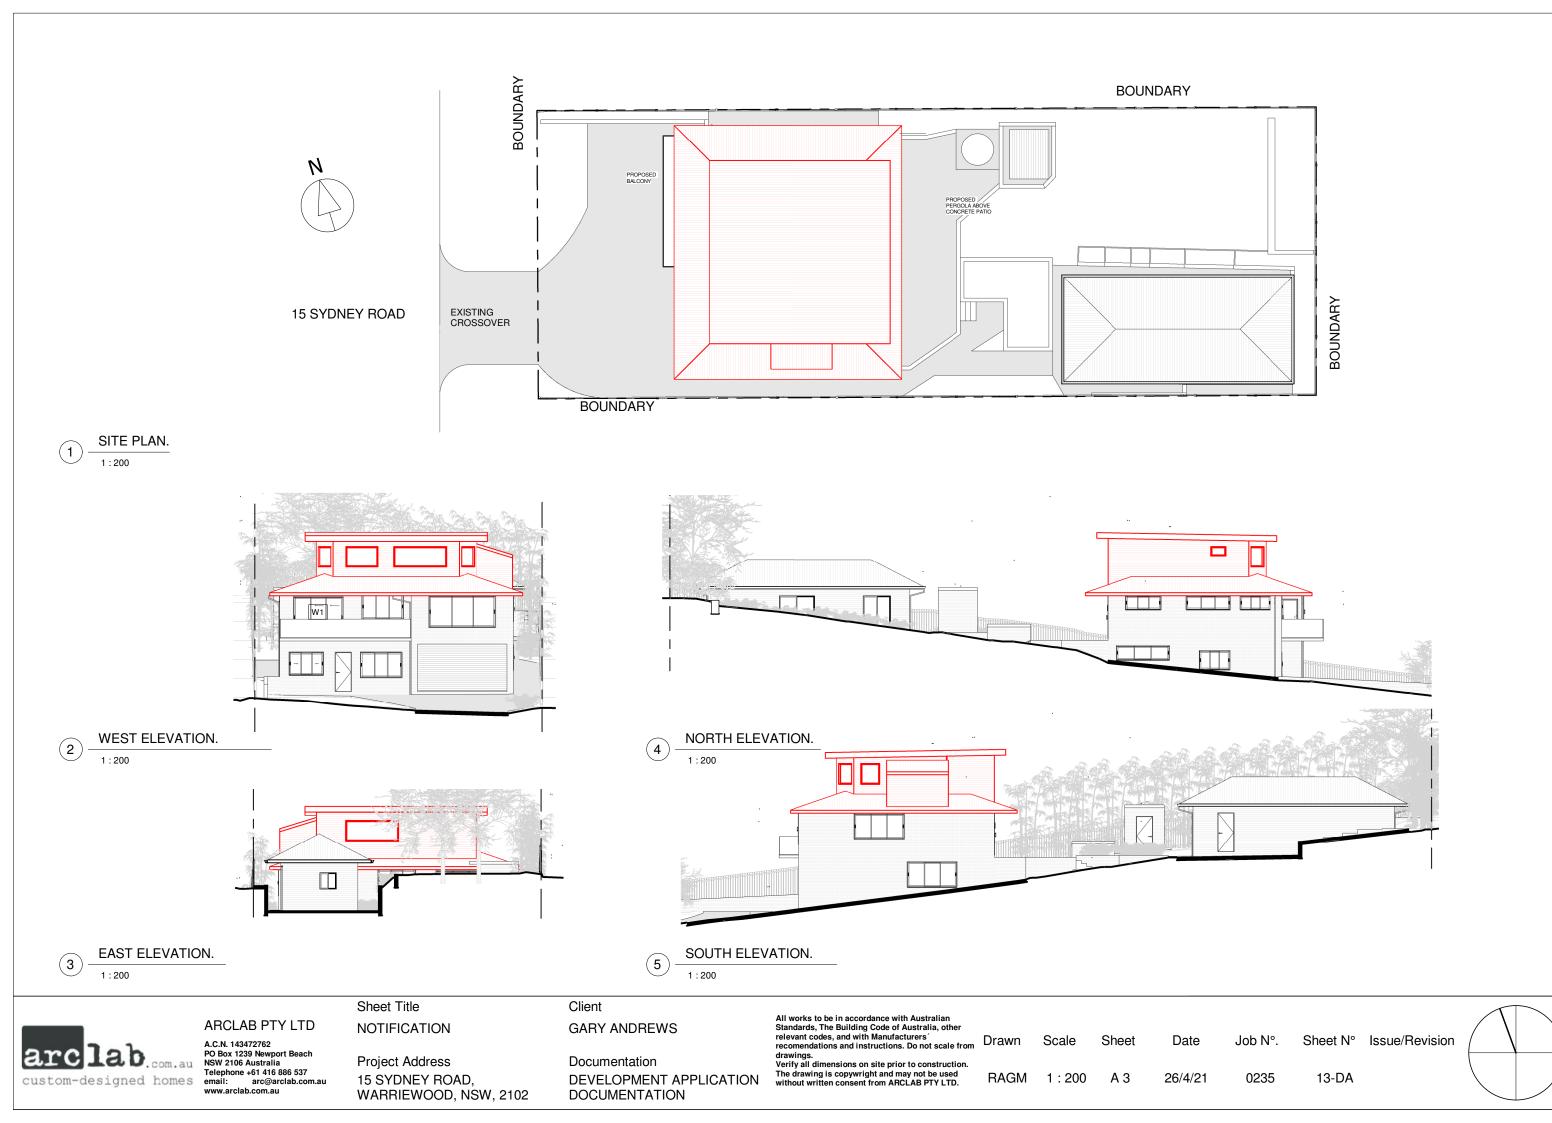

drawings.
Verify all dimensions on site prior to construction.
The drawing is copywright and may not be used without written consent from ARCLAB PTY LTD.

Scale RAGM 1:200

Sheet

А3

Date

26/4/21

Job N°.

11-DA

Sheet N° Issue/Revision

Project Address 15 SYDNEY ROAD, WARRIEWOOD, NSW, 2102

Documentation DEVELOPMENT APPLICATION DOCUMENTATION

drawings.
Verify all dimensions on site prior to construction.
The drawing is copywright and may not be used without written consent from ARCLAB PTY LTD.