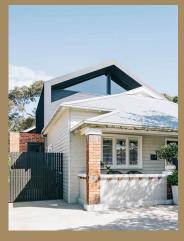

# Roofing and 2nd Story External Wall Cladding Colourbond Monument Matt

Standing Seam Profile

**Concealed Gutters** 

Cladding to extend over existing brickwork

27 Wood Street, Manly
Schedule of External Finishes

## **Building Materials**

#### **Existing Ground Floor**

- Painted Brick
- Sandstone Façade at ground level
- Black Garage Door
- White Balustrading and Fretwork on Balcony
- White Window Frames

### New 2<sup>nd</sup> Story Addition

- Timber Framed Walls with Colourbond Steel Standing Seam Profile in Monument
- Metal Deck Roofing as above Colourbond Steel with concealed Gutters
- Front façade windows timber painted timber frames in Dulux Domino. Glass Tinted for glare reduction and thermal properties.
- Side Windows Black Aluminium with Frosted Glass.