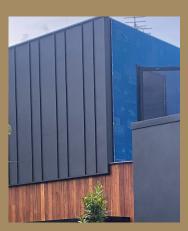

# Roofing and 2nd Story External Wall Cladding Colourbond Monument Matt

Standing Seam Profile

**Concealed Gutters** 

Cladding to extend over existing brickwork

27 Wood Street, Manly
Schedule of External Finishes

### New 2<sup>nd</sup> Story Addition

- Timber Framed Walls with Colourbond Steel Standing Seam Profile in Monument
- Metal Deck Roofing as above Colourbond Steel with concealed Gutters
- Front façade windows timber painted timber frames in Dulux Domino. Glass Tinted for glare reduction and thermal properties.
- Side Windows Black Aluminium with Frosted Glass.