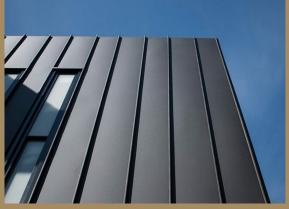

# Roofing and 2nd Story External Wall Cladding Colourbond Monument Matt

Standing Seam Profile

**Concealed Gutters** 

Cladding to extend over existing brickwork

27 Wood Street, Manly
Schedule of External Finishes

### New 2<sup>nd</sup> Story Addition

- Timber Framed Walls with Colourbond Steel Standing Seam Profile in Monument
- Metal Deck Roofing as above Colourbond Steel with concealed Gutters
- Front façade windows timber painted timber frames in Dulux Domino. Glass Tinted for glare reduction and thermal properties.
- Side Windows Black Aluminium with Frosted Glass.