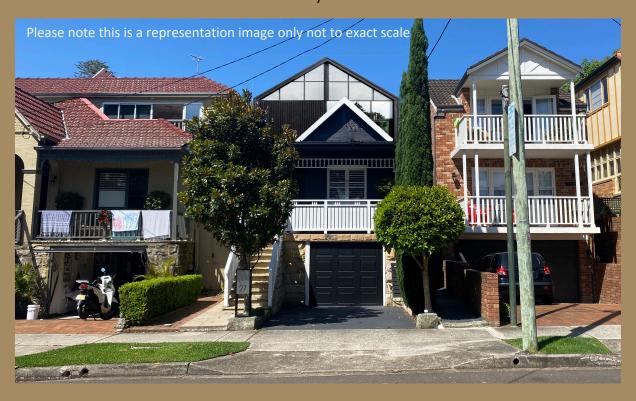

## Mock-up of 2<sup>nd</sup> Story Extension

The existing external façade of 27 Wood Street Manly would be retained. The proposed 2<sup>nd</sup> story addition is contemporary glass, timber and steel clad linked by colour.

Similar Contemporary Extensions

27 Wood Street, Manly

Schedule of External Finishes

**Dulux**: GR10 Domino Timber Insert Shou Sugi Ban Black charred timber cladding

External Windows Painted Timber or Aluminum Dulux Domino

27 Wood Street, Manly

Schedule of External Finishes