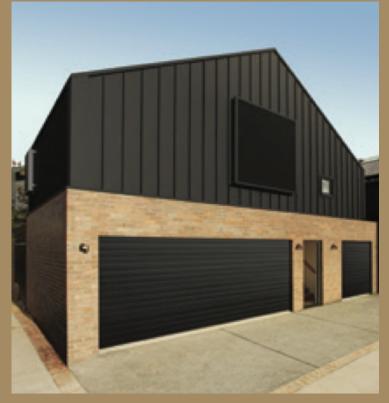

# Roofing and 2nd Story External Wall Cladding Colourbond Monument Matt

Standing Seam Profile

**Concealed Gutters** 

Cladding to extend over existing brickwork

27 Wood Street, Manly
Schedule of External Finishes

### New 2<sup>nd</sup> Story Addition

- Timber Framed Walls with Colourbond Steel Standing Seam Profile in Monument
- Metal Deck Roofing as above Colourbond Steel with concealed Gutters
- Front façade windows timber painted timber frames in Dulux Domino. Glass Tinted for glare reduction and thermal properties.
- Side Windows Black Aluminium with Frosted Glass.