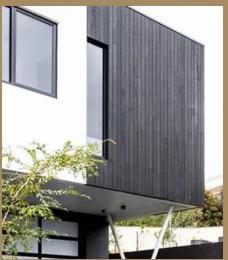

Similar Contemporary Extensions

27 Wood Street, Manly

Schedule of External Finishes

**Dulux**: GR10 Domino Timber Insert Shou Sugi Ban Black charred timber cladding

External Windows Painted Timber or Aluminum Dulux Domino

27 Wood Street, Manly

Schedule of External Finishes

### New 2<sup>nd</sup> Story Addition

- Timber Framed Walls with Colourbond Steel Standing Seam Profile in Monument
- Metal Deck Roofing as above Colourbond Steel with concealed Gutters
- Front façade windows timber painted timber frames in Dulux Domino. Glass Tinted for glare reduction and thermal properties.
- Side Windows Black Aluminium with Frosted Glass.