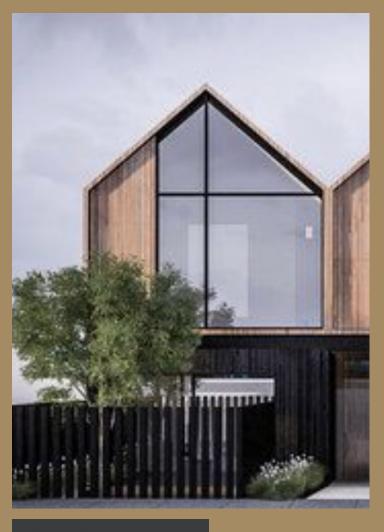

Similar Contemporary Extensions

27 Wood Street, Manly

Schedule of External Finishes

**Dulux**: GR10 Domino Timber Insert Shou Sugi Ban Black charred timber cladding

External Windows Painted Timber or Aluminum Dulux Domino