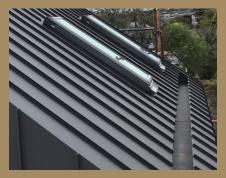

# Roofing and 2nd Story External Wall Cladding Colourbond Monument Matt

Standing Seam Profile

**Concealed Gutters** 

Cladding to extend over existing brickwork

27 Wood Street, Manly
Schedule of External Finishes