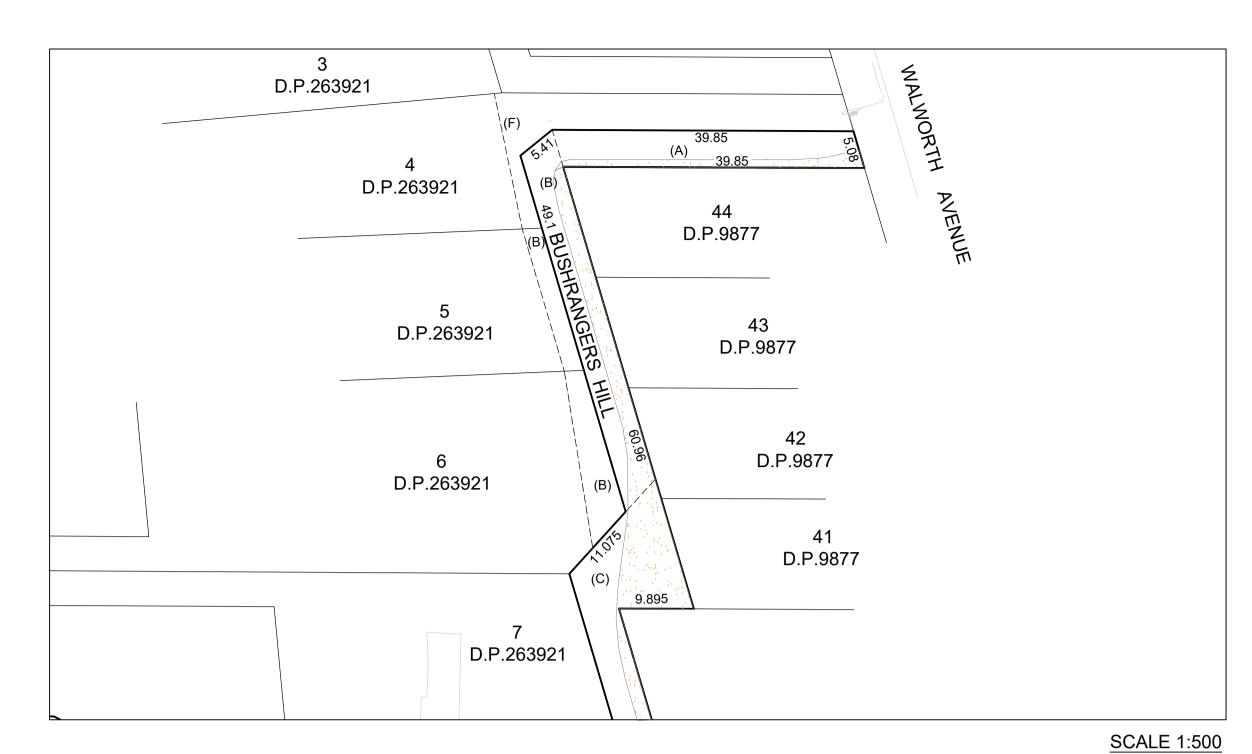

(A) RIGHT OF CARRIAGEWAY & EASEMENT TO DRAIN WATER 4.865 WIDE (D.P.263921)

THIS NOTE IS AN INTEGRAL PART OF THIS PLAN.

- (B) RIGHT OF CARRIAGEWAY, EASEMENT TO DRAIN WATER & EASEMENT FOR SERVICES 5 WIDE (D.P.263921)
- (C) EASEMENT OF CARRIAGEWAY, EASEMENT TO DRAIN WATER & EASEMENT FOR SERVICE 5 WIDE AND VARIABLE WIDTH (D.P263921)
- (D) EASEMENT TO DRAIN WATER 0.9 WIDE
- (D.P.263921) (E) EASEMENT TO DRAIN WATER 2 WIDE
- (D.P.105243) (F) RIGHT OF CARRIAGEWAY & EASEMENT TO DRAIN WATER AND EASEMENT FOR SERVICES VARIABLE WIDTH (D.P.263921)

DENOTES LANDSCAPE AREA

DENOTES PRIVATE OPEN SPACE AREA

| В   | GENERAL AMENDMENTS    | LW | 7.05.20  |
|-----|-----------------------|----|----------|
| Α   | FIRST ISSUE           | SN | 18.12.19 |
| No. | AMENDMENT DESCRIPTION | BY | DATE     |