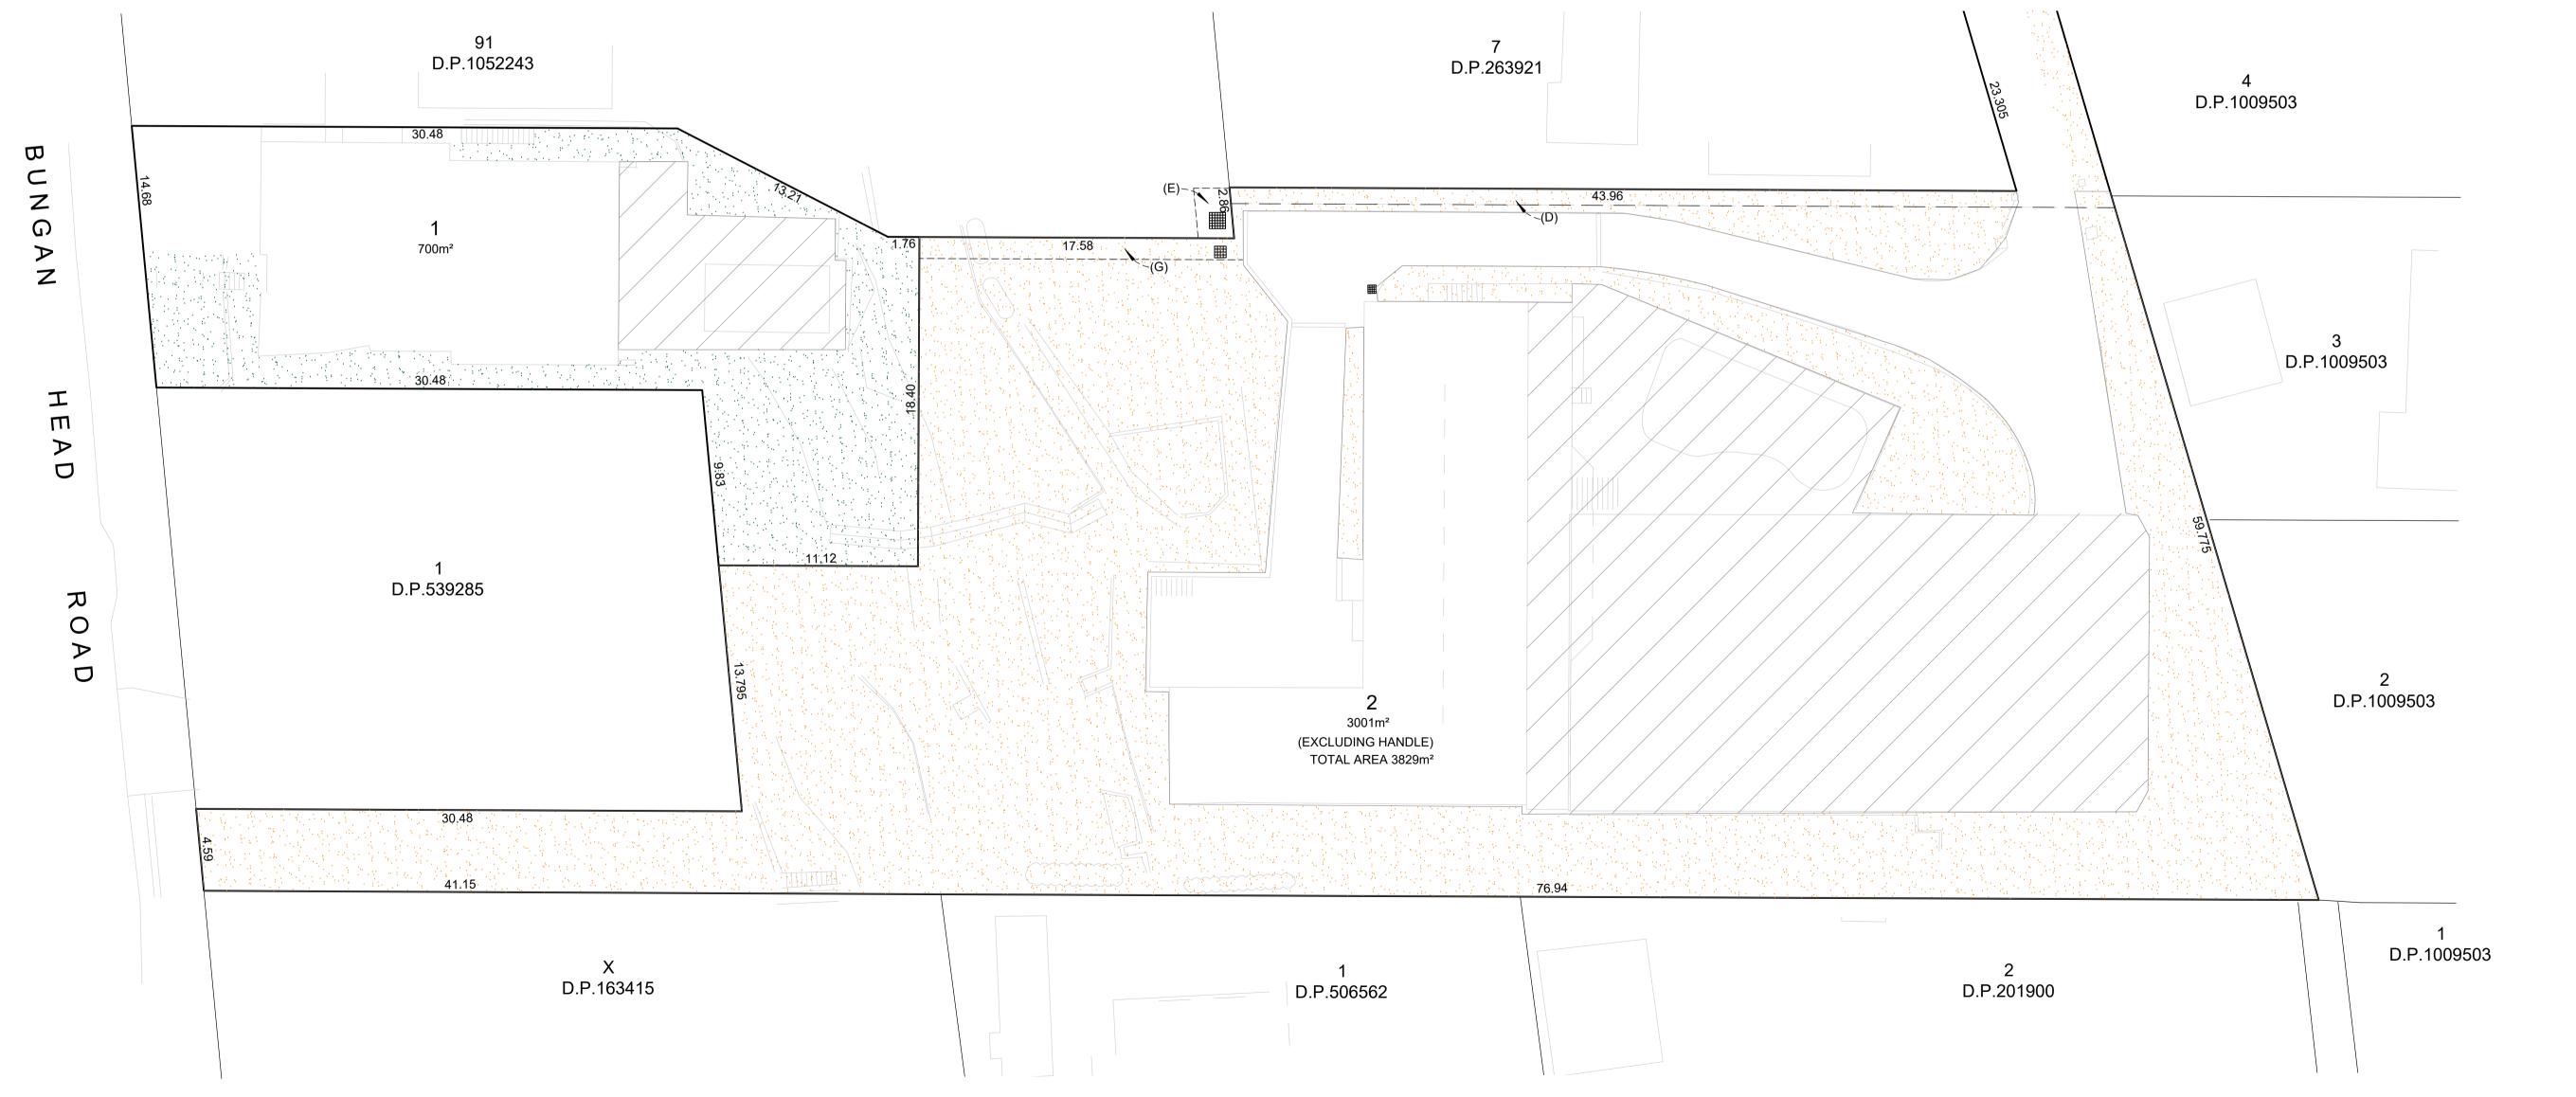

(A) RIGHT OF CARRIAGEWAY & EASEMENT TO DRAIN WATER 4.865 WIDE (D.P.263921)

THIS NOTE IS AN INTEGRAL PART OF THIS PLAN.

- (B) RIGHT OF CARRIAGEWAY, EASEMENT TO DRAIN WATER & EASEMENT FOR SERVICES 5 WIDE (D.P.263921)
- (C) EASEMENT OF CARRIAGEWAY, EASEMENT TO DRAIN WATER & EASEMENT FOR SERVICE 5 WIDE AND VARIABLE WIDTH (D.P263921)
- (D) EASEMENT TO DRAIN WATER 0.9 WIDE
- (D.P.263921) (E) EASEMENT TO DRAIN WATER 2 WIDE
- (D.P.105243) (F) RIGHT OF CARRIAGEWAY & EASEMENT TO DRAIN WATER AND EASEMENT FOR SERVICES VARIABLE WIDTH (D.P.263921)

DENOTES LANDSCAPE AREA

DENOTES PRIVATE OPEN SPACE AREA

| В   | GENERAL AMENDMENTS    | LW | 7.05.20  |
|-----|-----------------------|----|----------|
| Α   | FIRST ISSUE           | SN | 18.12.19 |
| No. | AMENDMENT DESCRIPTION | BY | DATE     |

ROYLE Drg. Name 5800\_SUB1\_B Designed: SN Scale: 1:200 PLAN OF PROPOSED SUBDIVISION OVER LOT 1 IN D.P.634714 & LOT92 IN D.P.1052243 KNOWN AS No 7 Checked: SW BUSHRANGERS HILL & 24 BUNGAN HEAD RD, NEWPORT | 5800