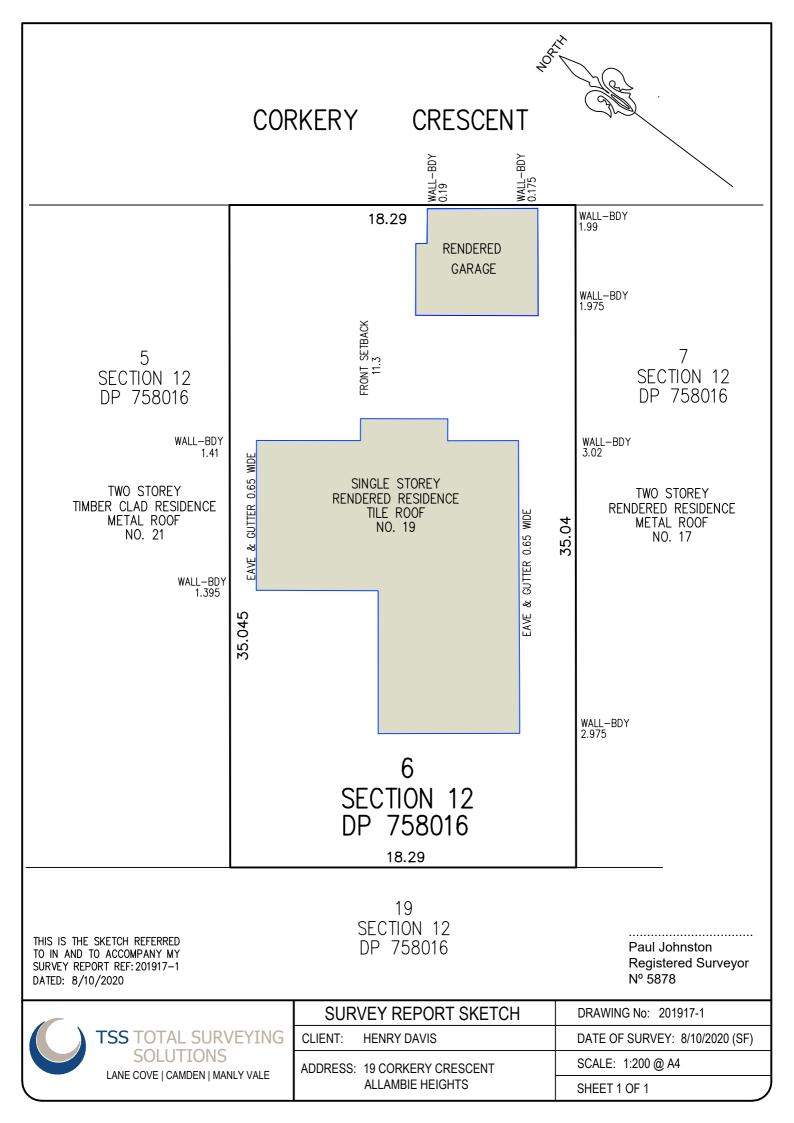

## **Survey Report**

19 Corkery Crescent, Allambie Heights Lot 6 Section 12 DP 758016

Dear Mr Davis.

In accordance with your instructions, we have surveyed for Identification purposes Lot 6 Section 12 in Deposited Plan 758016 being the whole of the land comprised in Certificate of Title Folio 6/12/758016 Edition No. 8 dated 31/1/2015.

The subject property is identified as No.19 Corkery Crescent at Allambie Heights, in the Local Government Area (LGA) of Northern Beaches and has a frontage of 18.29 metres to Corkery Crescent as shown on the attached sketch.

Upon the land stands a Single Storey Rendered Residence with Tile roof and a Rendered garage. The buildings stand in relation to the boundaries as shown on the attached sketch.

Fencing has not been included in this survey due to access restrictions.