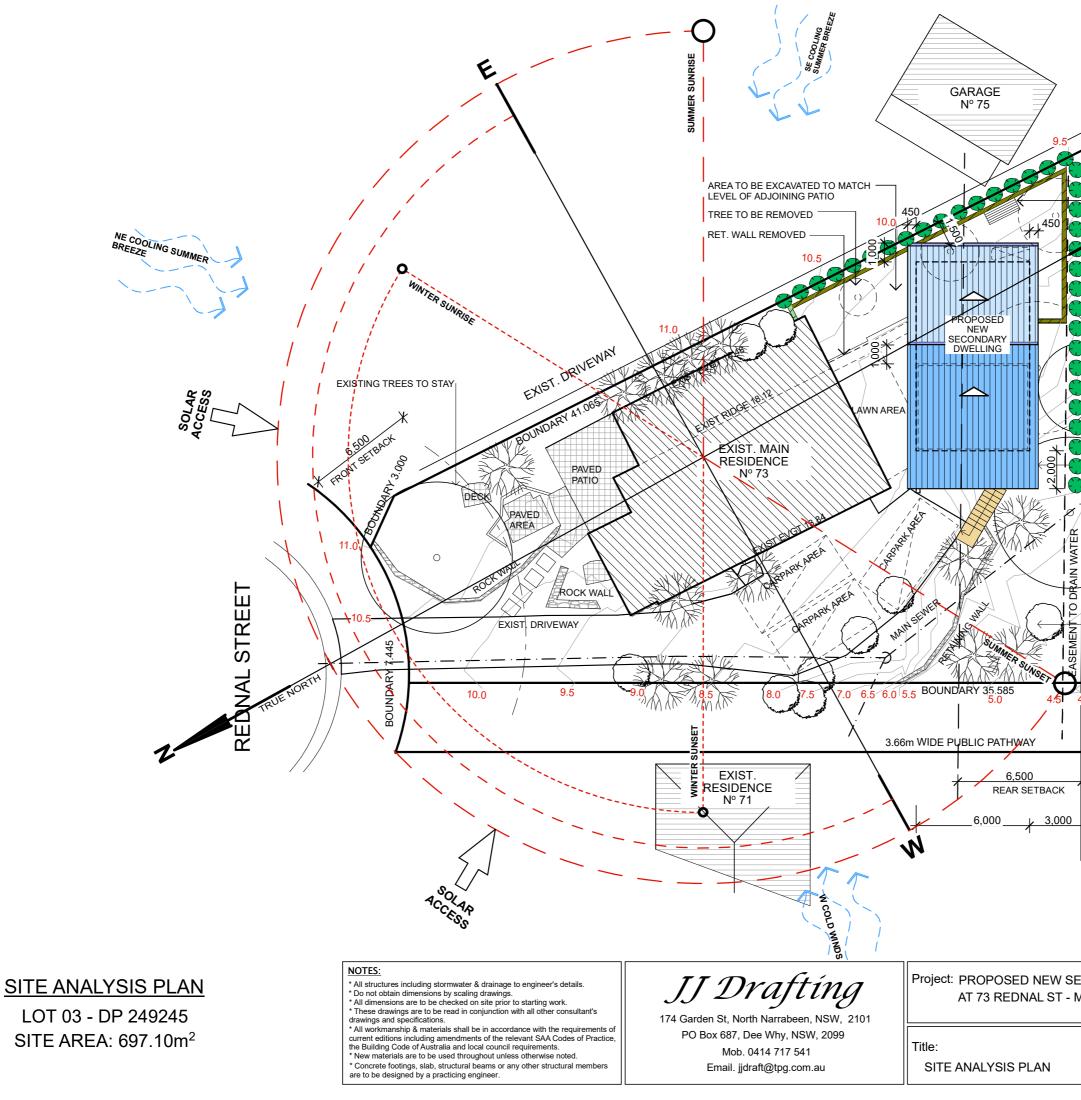

|                                          | /                | 9.0    |                                                              |                |     |
|------------------------------------------|------------------|--------|--------------------------------------------------------------|----------------|-----|
| 5                                        | 1                | 8.5    | OUTDOOR CLOTHES LINE                                         |                |     |
|                                          | Ķ                |        | TREE TO BE REMOVED                                           |                |     |
|                                          |                  | 8.0    |                                                              |                |     |
| Ĩ                                        |                  | /      | ADJOINING                                                    |                |     |
| D)                                       |                  | 7.5    | TENNIS COUR                                                  | Г              |     |
|                                          | /                | /      | TREE TO BE REMOVED                                           |                |     |
| 3                                        |                  | 7.0    |                                                              |                |     |
|                                          | 7                | 1      |                                                              |                |     |
| Y                                        |                  | 6.5    |                                                              |                |     |
|                                          | <i>[</i> ]       | " )    |                                                              |                |     |
| X                                        | ,.<br>(          | 6.0/   | EXISTING TREES TO STAY                                       |                |     |
| ×                                        | $\leq$           | $\sum$ | EXISTING TREES TO STAY                                       |                |     |
| L'                                       |                  |        |                                                              |                |     |
| ž                                        | لر               |        | SECONDARY DWELLING 60m <sup>2</sup><br>WITH A STORE BELOW TO |                |     |
| į                                        | /                | _ 5.5  | MAIN RESIDENCE                                               |                |     |
|                                          |                  | 5.0    |                                                              | $\sim$         |     |
|                                          |                  |        |                                                              | N COLD WINDS & |     |
| Š<br>Z                                   |                  |        |                                                              | STORMS SS &    |     |
| Į                                        | 25               | 4.5    | Č (                                                          | \              |     |
| 5                                        | 28.3             |        |                                                              |                |     |
| Z                                        | Å                |        | EXISTING VEGETATION                                          |                |     |
|                                          | BOUNDARY 28.325  | 4.0    |                                                              |                |     |
|                                          | D<br>B<br>B<br>G |        |                                                              |                |     |
| 4.<br>4.                                 | 0                |        | EXIST. PUBLIC                                                | PARK           |     |
|                                          |                  |        |                                                              |                |     |
| I                                        |                  |        |                                                              |                |     |
| ┫                                        |                  |        |                                                              |                |     |
| ╁                                        |                  |        |                                                              |                |     |
|                                          |                  |        |                                                              |                |     |
| ╞                                        | k                |        |                                                              |                |     |
| ľ                                        | '                |        |                                                              |                |     |
| I                                        |                  |        |                                                              |                |     |
|                                          |                  |        |                                                              |                |     |
|                                          |                  |        |                                                              |                |     |
|                                          |                  |        |                                                              |                |     |
|                                          |                  |        |                                                              |                |     |
|                                          | $\sim$           |        |                                                              | Deale: 1:000   |     |
| ECONDARY DWELLING AND STORE<br>MONA VALE |                  |        |                                                              | Scale: 1:200   | @A3 |
|                                          |                  |        |                                                              | Date: June 201 | Q   |
|                                          | ٦                | Job I  | No. :                                                        | Date: June 201 | 0   |
|                                          | - 1              | 10001  |                                                              |                |     |