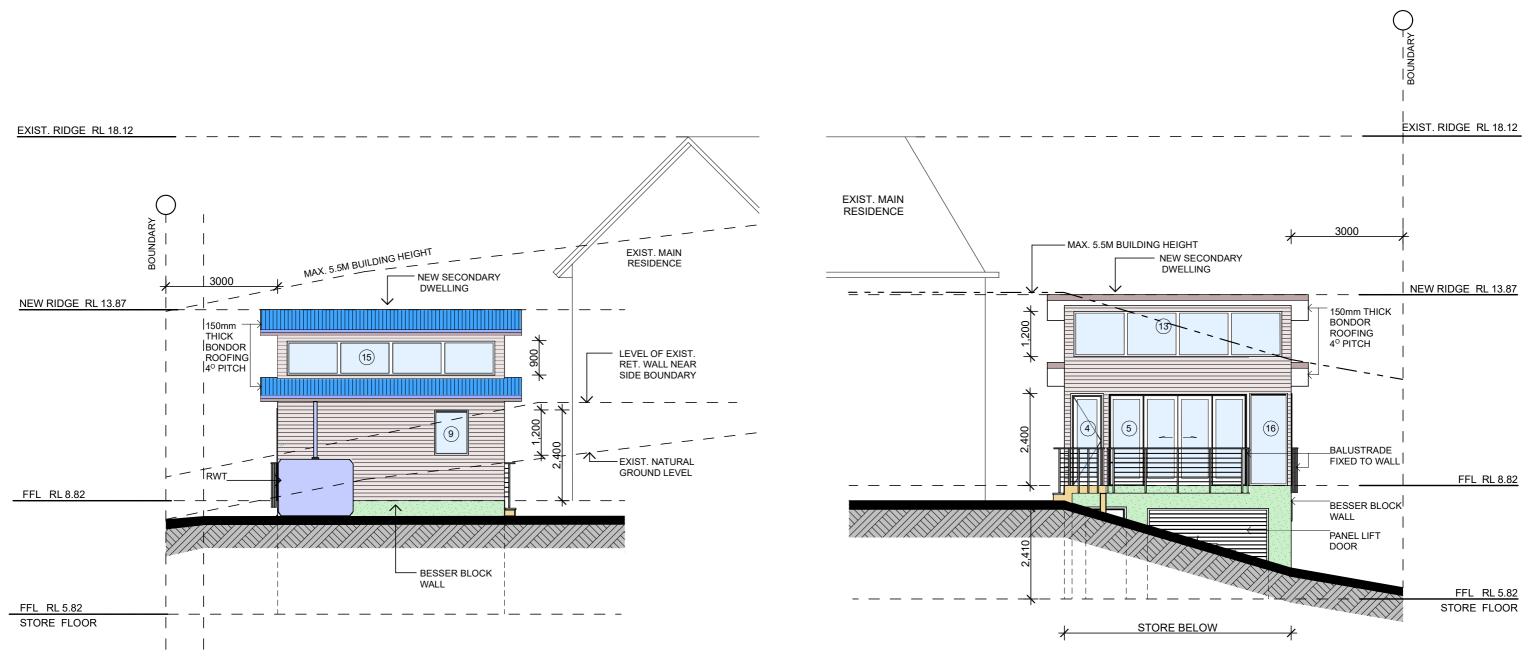

645/18

Dwg No. DA 01

EAST ELEVATION

## WEST ELEVATION

| NDARY DWELLING AND STORE<br>IA VALE | Scale: 1:100 @A3 |    |    |
|-------------------------------------|------------------|----|----|
| Job No. :                           | Date: June 2018  |    | 8  |
| 645/18                              | Dwg No           | DA | 04 |