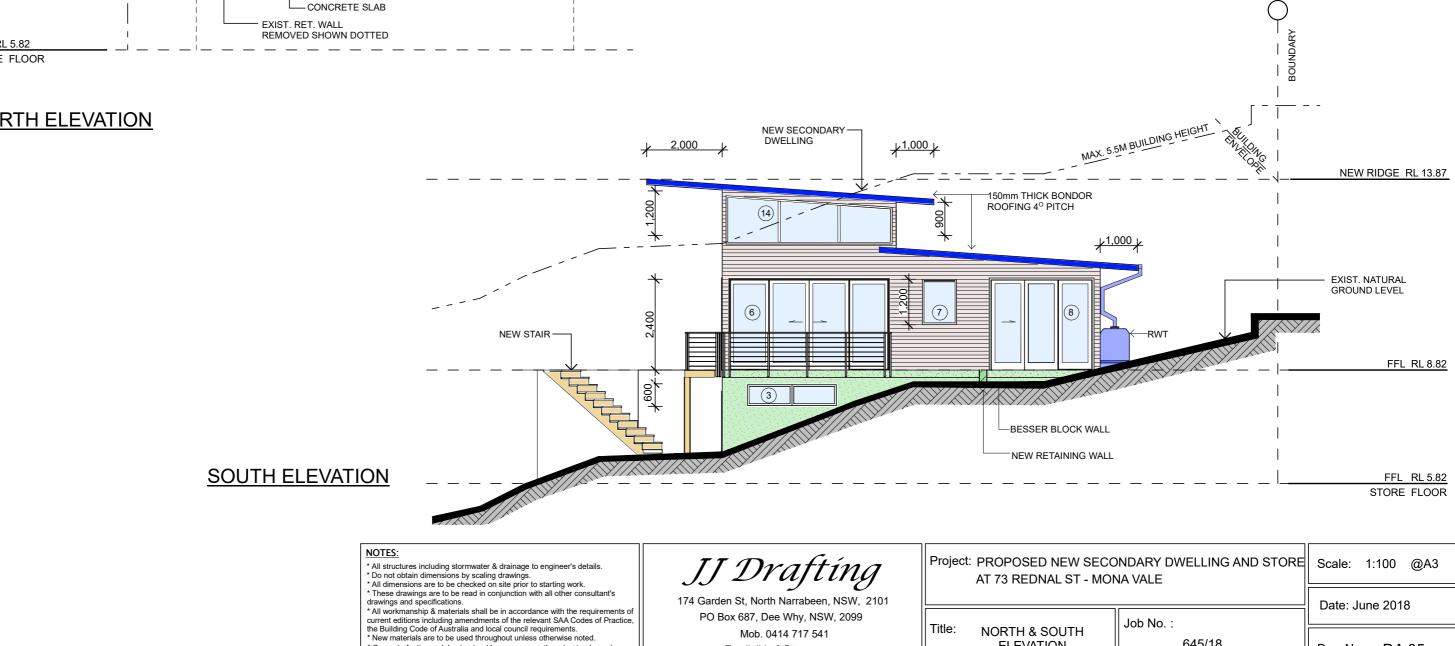

Email. jjdraft@tpg.com.au

\* Concrete footings, slab, structural beams or any other structural members are to be designed by a practicing engineer.

NORTH & SOUTH ELEVATION

| NDARY DWELLING AND STORE | Scale: 1:100 @A3 |    |    |
|--------------------------|------------------|----|----|
| Job No. :                | Date: June 2018  |    |    |
| 645/18                   | Dwg No.          | DA | 05 |