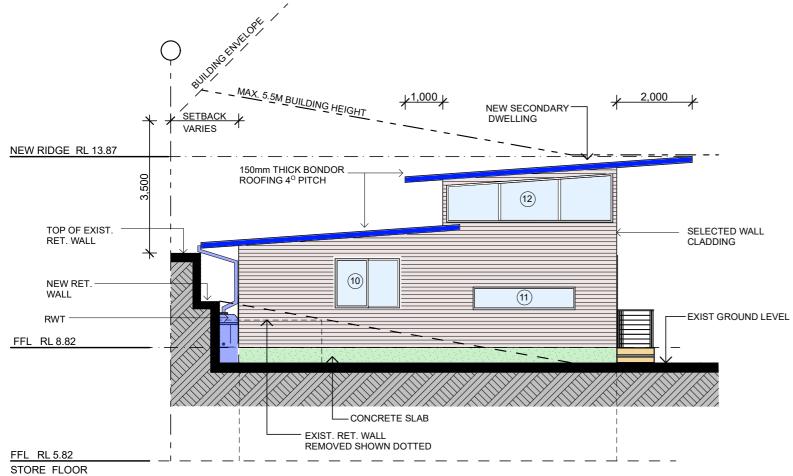

Email. jjdraft@tpg.com.au

\* Concrete footings, slab, structural beams or any other structural members are to be designed by a practicing engineer.

NORTH & SOUTH ELEVATION

| NDARY DWELLING AND STORE | Scale: 1:100 @A3 |    |    |
|--------------------------|------------------|----|----|
| Job No. :                | Date: June 2018  |    |    |
| 645/18                   | Dwg No.          | DA | 05 |