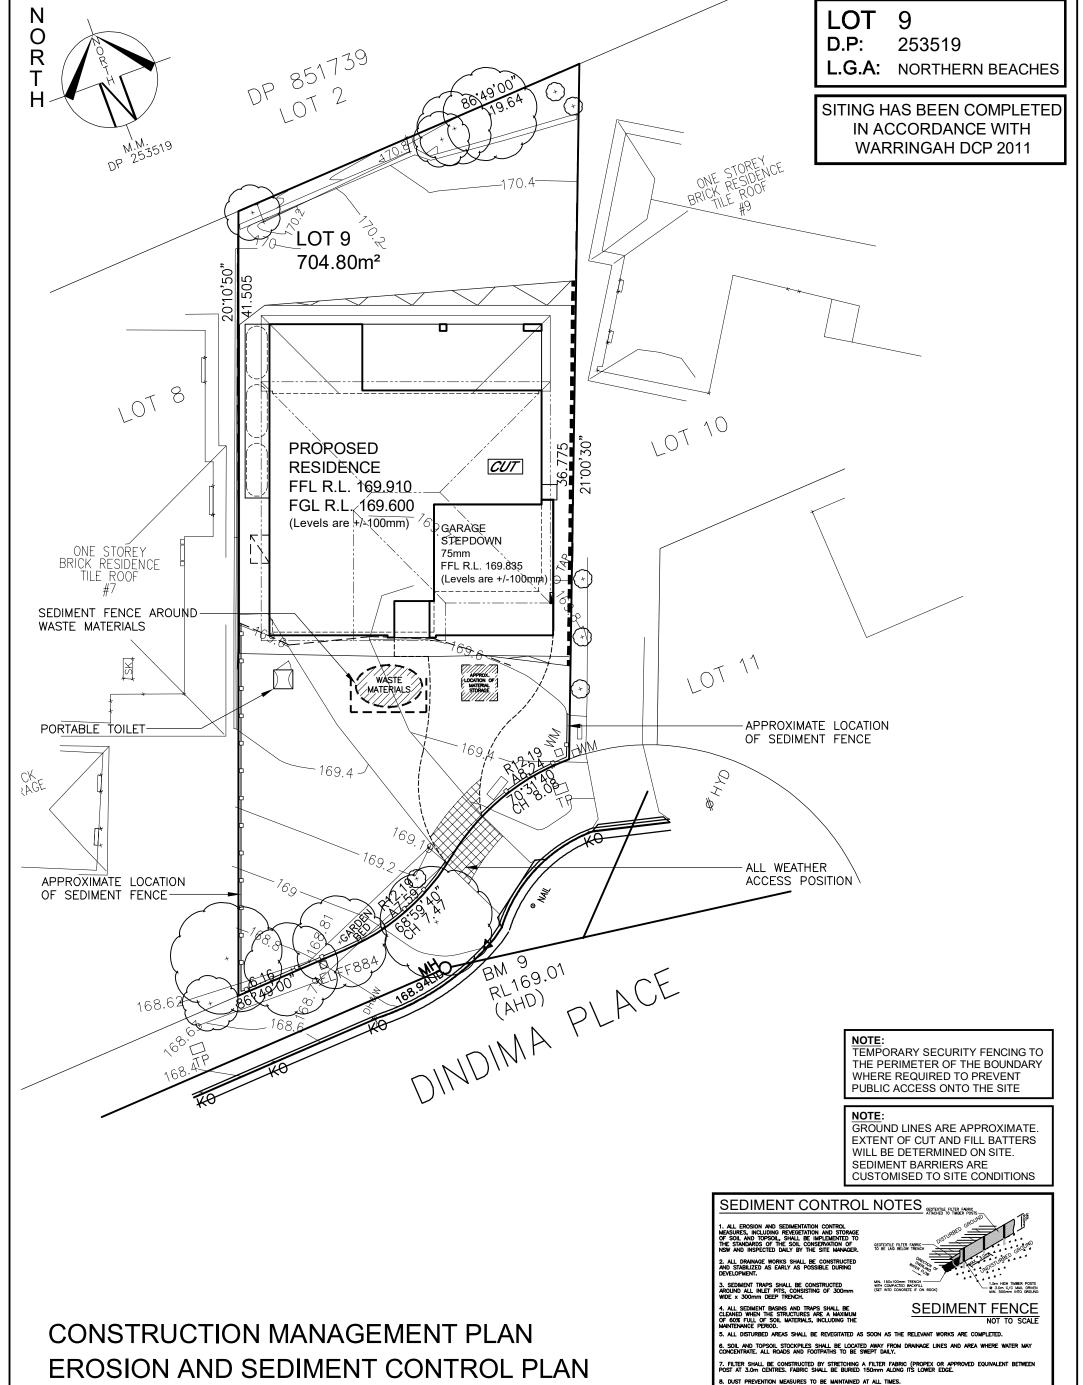

# ALL DIMENSIONS TO STRUCTURAL ELEMENTS. DIMENSIONS TO BE READ IN PREFERENCE TO SCALING.

SARATOGA 42 Saville R/H Garage

PRODUCT:

**LUXE** 

Mr. REID Mrs. REID SITE ADDRESS Lot 9 No. 8, DP 253519 Dindima Place BELROSE, 2085