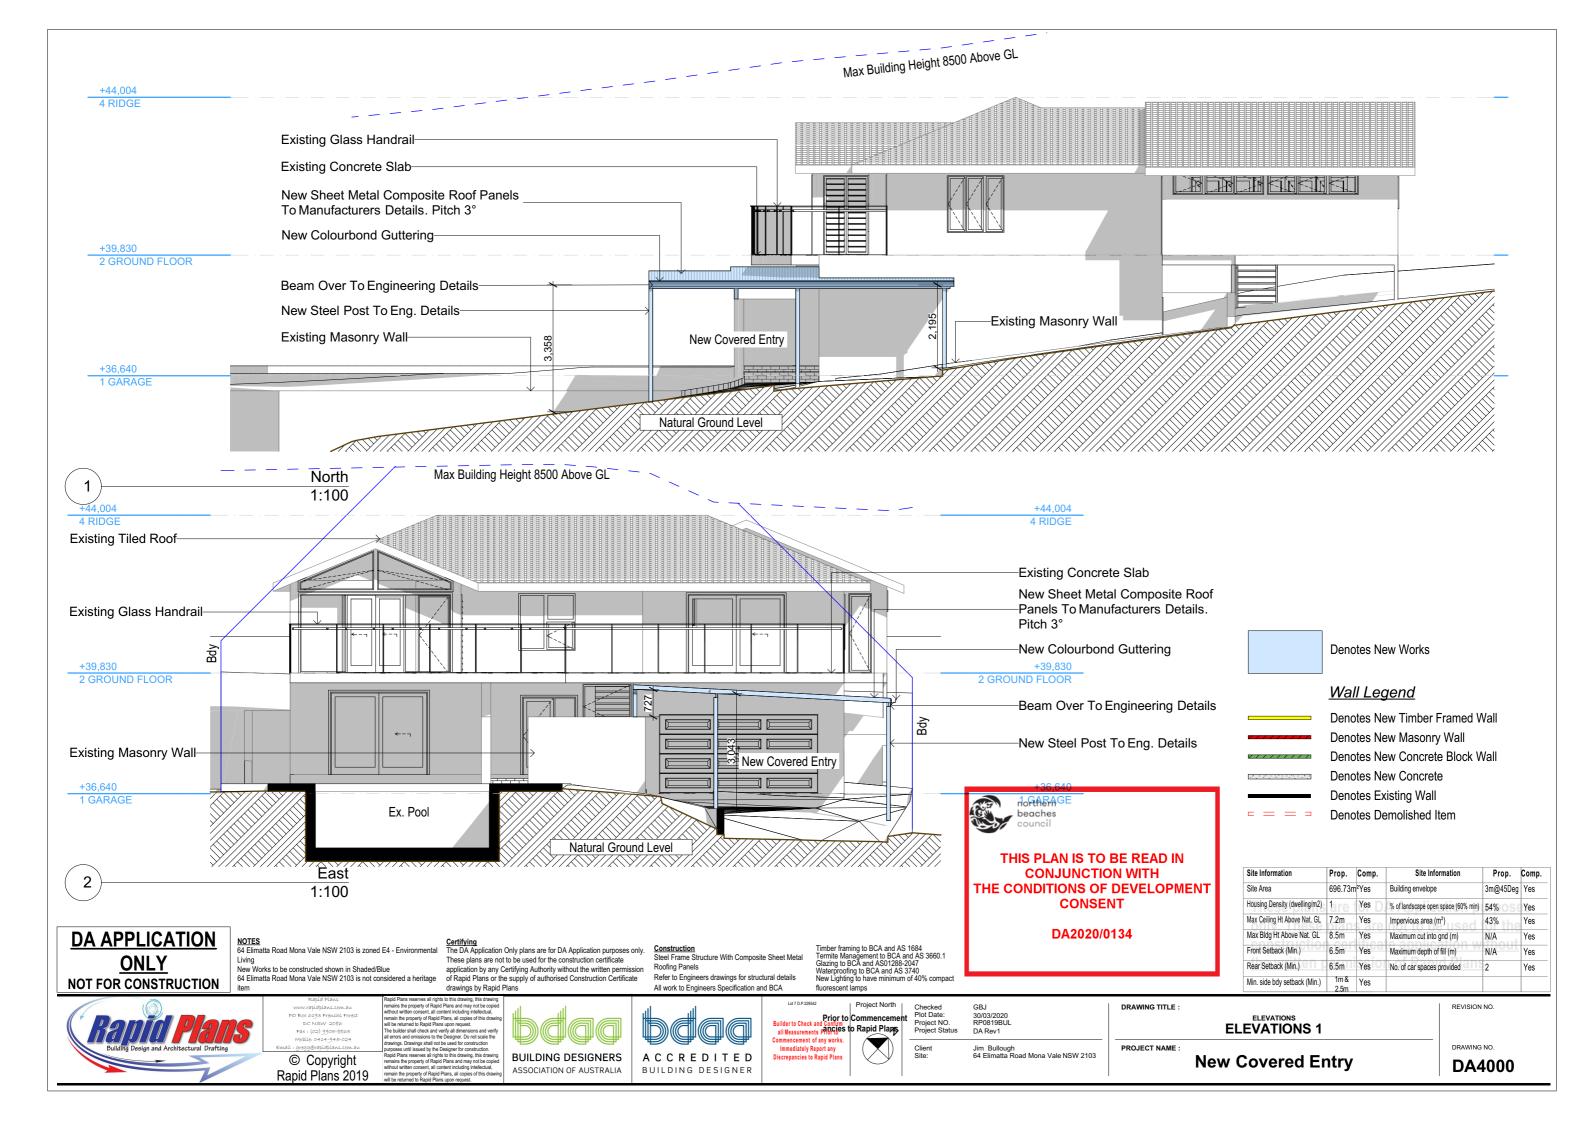

THIS PLAN IS TO BE READ IN **CONJUNCTION WITH** THE CONDITIONS OF DEVELOPMENT CONSENT

DA2020/0134

**Denotes New Works** 

## Wall Legend

**Denotes New Timber Framed Wall Denotes New Masonry Wall** Denotes New Concrete Block Wall

**Denotes New Concrete Denotes Existing Wall** 

**Denotes Demolished Item** 

| Site Information              | Prop.   | Comp.            | Site Information                    | Prop.    | Comp |
|-------------------------------|---------|------------------|-------------------------------------|----------|------|
| Site Area                     | 696.73m | <sup>2</sup> Yes | Building envelope                   | 3m@45Deg | Yes  |
| Housing Density (dwelling/m2) | are     | Yes              | % of landscape open space (60% min) | 54% 05   | Yes  |
| Max Ceiling Ht Above Nat. GL  | 7.2m    | Yes              | Impervious area (m²)                | 43%      | Yes  |
| Max Bldg Ht Above Nat. GL     | 8.5m    | Yes              | Maximum cut into gnd (m)            | N/A      | Yes  |
| Front Setback (Min.)          | 6.5m    | Yes              | Maximum depth of fill (m)           | N/A      | Yes  |
| Rear Setback (Min.)           | 6.5m    | Yes              | No. of car spaces provided          | 2        | Yes  |
| Min. side bdy setback (Min.)  | 1m &    | Yes              |                                     |          |      |

**DA APPLICATION** ONLY NOT FOR CONSTRUCTION

NOTES 64 Elimatta Road Mona Vale NSW 2103 is zoned E4 - Environmental

New Works to be constructed shown in Shaded/Blue 64 Elimatta Road Mona Vale NSW 2103 is not considered a heritage

<u>Certifying</u>
The DA Application Only plans are for DA Application purposes only. These plans are not to be used for the construction certificate application by any Certifying Authority without the written permission of Rapid Plans or the supply of authorised Construction Certificate drawings by Rapid Plans

<u>Construction</u> Steel Frame Structure With Composite Sheet Metal Roofing Panels Refer to Engineers drawings for structural details All work to Engineers Specification and BCA

Timber framing to BCA and AS 1684
Termite Management to BCA and AS 3660.1
Glazing to BCA and AS01288-2047
Waterproofing to BCA and AS 3740
New Lighting to have minimum of 40% compact