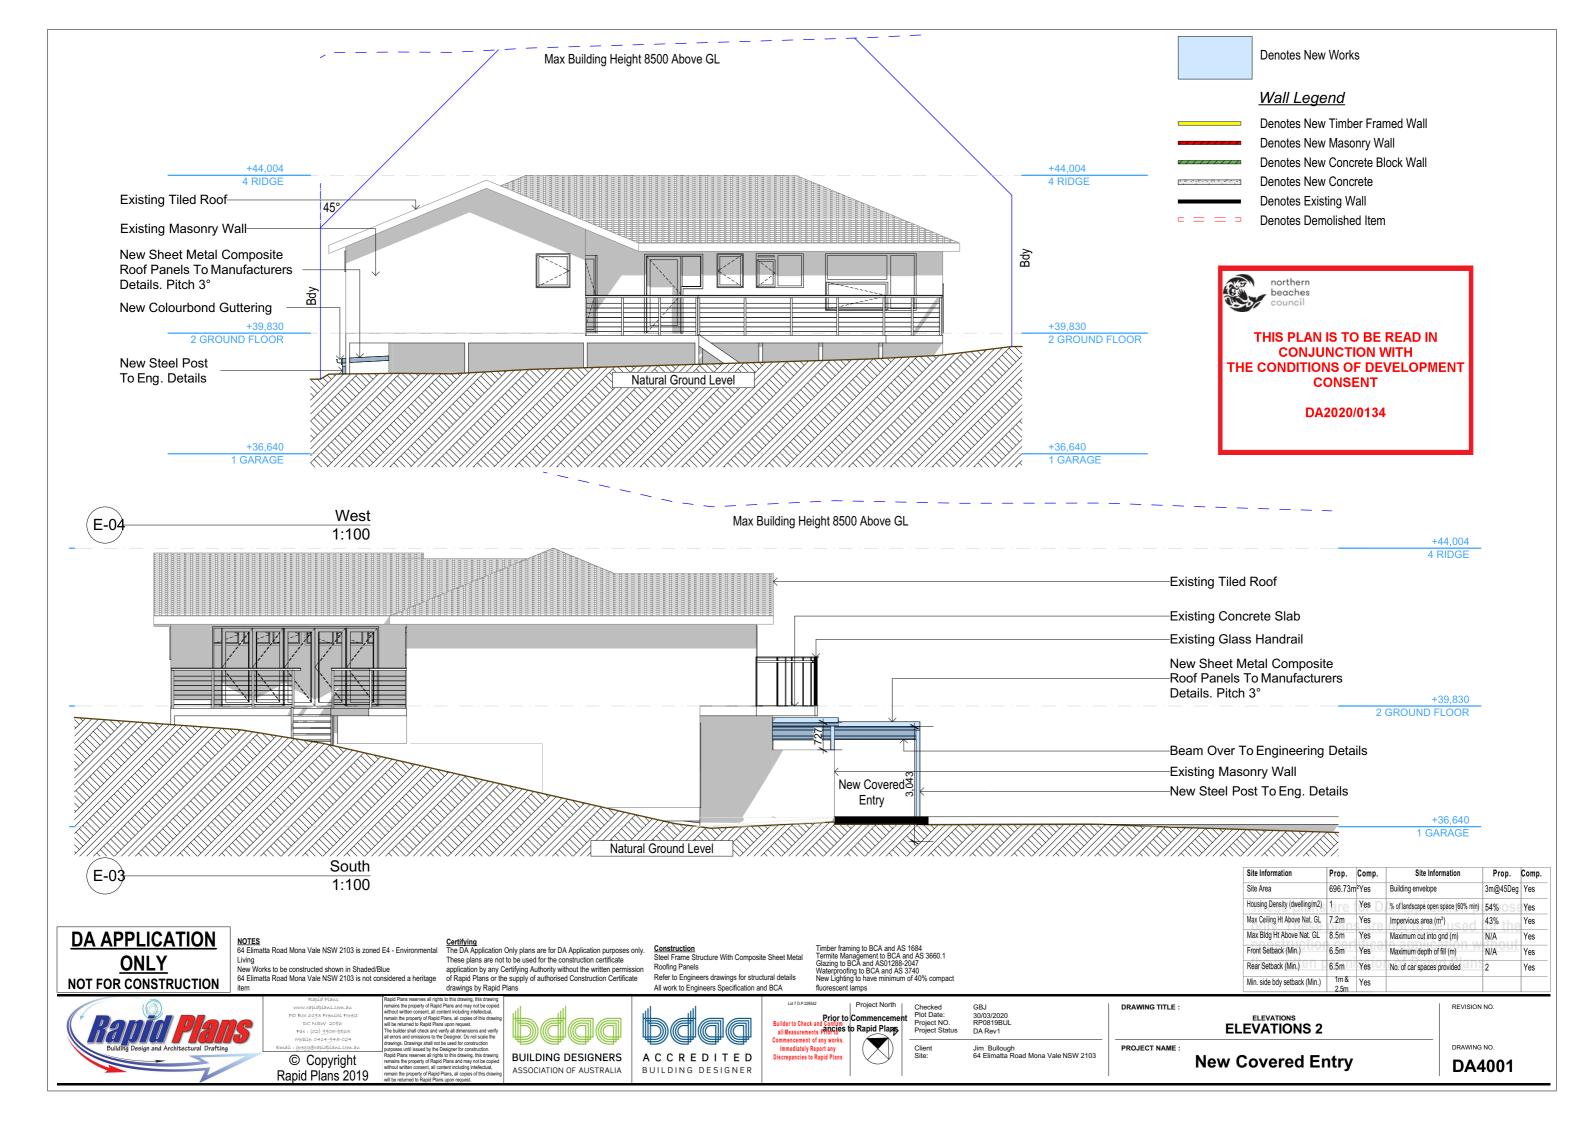

THIS PLAN IS TO BE READ IN **CONJUNCTION WITH** THE CONDITIONS OF DEVELOPMENT CONSENT

DA2020/0134

**Denotes New Works** 

## Wall Legend

**Denotes New Timber Framed Wall Denotes New Masonry Wall** Denotes New Concrete Block Wall

**Denotes New Concrete Denotes Existing Wall** 

**Denotes Demolished Item** 

| Site Information              | Prop.   | Comp.            | Site Information                    | Prop.    | Comp |
|-------------------------------|---------|------------------|-------------------------------------|----------|------|
| Site Area                     | 696.73m | <sup>2</sup> Yes | Building envelope                   | 3m@45Deg | Yes  |
| Housing Density (dwelling/m2) | are     | Yes              | % of landscape open space (60% min) | 54% 05   | Yes  |
| Max Ceiling Ht Above Nat. GL  | 7.2m    | Yes              | Impervious area (m²)                | 43%      | Yes  |
| Max Bldg Ht Above Nat. GL     | 8.5m    | Yes              | Maximum cut into gnd (m)            | N/A      | Yes  |
| Front Setback (Min.)          | 6.5m    | Yes              | Maximum depth of fill (m)           | N/A      | Yes  |
| Rear Setback (Min.)           | 6.5m    | Yes              | No. of car spaces provided          | 2        | Yes  |
| Min. side bdy setback (Min.)  | 1m &    | Yes              |                                     |          |      |

**DA APPLICATION** ONLY NOT FOR CONSTRUCTION

NOTES 64 Elimatta Road Mona Vale NSW 2103 is zoned E4 - Environmental

New Works to be constructed shown in Shaded/Blue 64 Elimatta Road Mona Vale NSW 2103 is not considered a heritage

<u>Certifying</u>
The DA Application Only plans are for DA Application purposes only. These plans are not to be used for the construction certificate application by any Certifying Authority without the written permission of Rapid Plans or the supply of authorised Construction Certificate drawings by Rapid Plans

<u>Construction</u> Steel Frame Structure With Composite Sheet Metal Roofing Panels Refer to Engineers drawings for structural details All work to Engineers Specification and BCA

Timber framing to BCA and AS 1684
Termite Management to BCA and AS 3660.1
Glazing to BCA and AS01288-2047
Waterproofing to BCA and AS 3740
New Lighting to have minimum of 40% compact