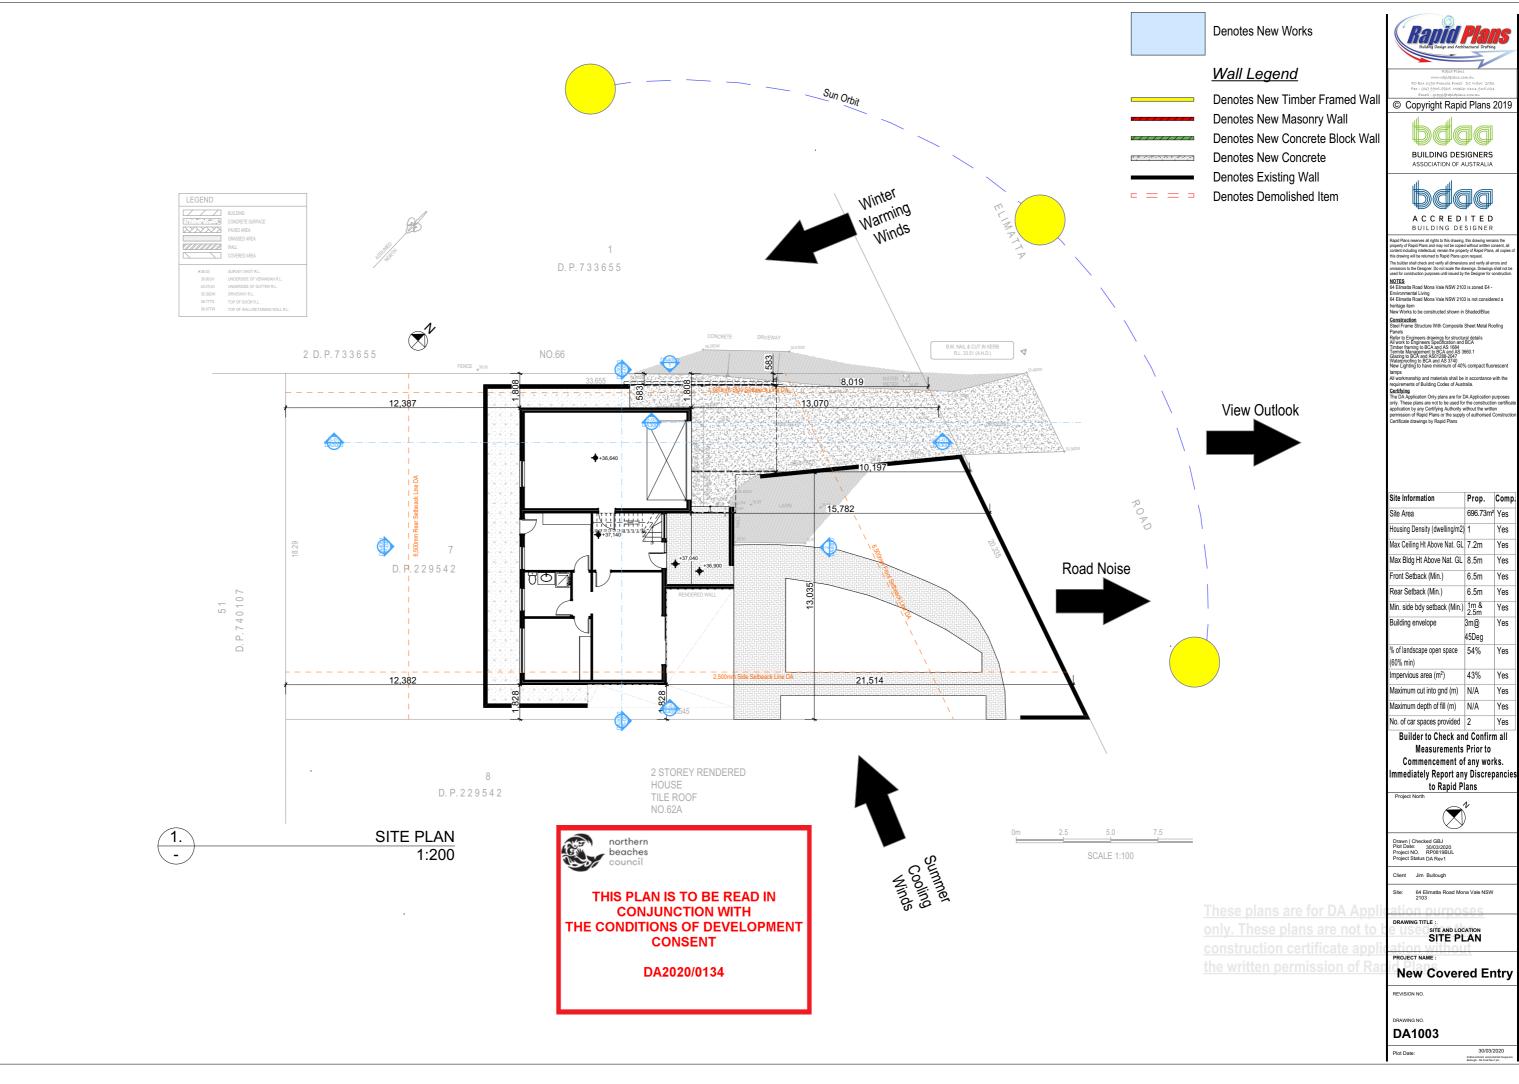

THIS PLAN IS TO BE READ IN **CONJUNCTION WITH** THE CONDITIONS OF DEVELOPMENT CONSENT

DA2020/0134

**Denotes New Works** 

## Wall Legend

**Denotes New Timber Framed Wall Denotes New Masonry Wall** Denotes New Concrete Block Wall

**Denotes New Concrete Denotes Existing Wall** 

**Denotes Demolished Item** 

| Site Information              | Prop.   | Comp.            | Site Information                    | Prop.    | Comp |
|-------------------------------|---------|------------------|-------------------------------------|----------|------|
| Site Area                     | 696.73m | <sup>2</sup> Yes | Building envelope                   | 3m@45Deg | Yes  |
| Housing Density (dwelling/m2) | are     | Yes              | % of landscape open space (60% min) | 54% 05   | Yes  |
| Max Ceiling Ht Above Nat. GL  | 7.2m    | Yes              | Impervious area (m²)                | 43%      | Yes  |
| Max Bldg Ht Above Nat. GL     | 8.5m    | Yes              | Maximum cut into gnd (m)            | N/A      | Yes  |
| Front Setback (Min.)          | 6.5m    | Yes              | Maximum depth of fill (m)           | N/A      | Yes  |
| Rear Setback (Min.)           | 6.5m    | Yes              | No. of car spaces provided          | 2        | Yes  |
| Min. side bdy setback (Min.)  | 1m &    | Yes              |                                     |          |      |

**DA APPLICATION** ONLY NOT FOR CONSTRUCTION

NOTES 64 Elimatta Road Mona Vale NSW 2103 is zoned E4 - Environmental

New Works to be constructed shown in Shaded/Blue 64 Elimatta Road Mona Vale NSW 2103 is not considered a heritage