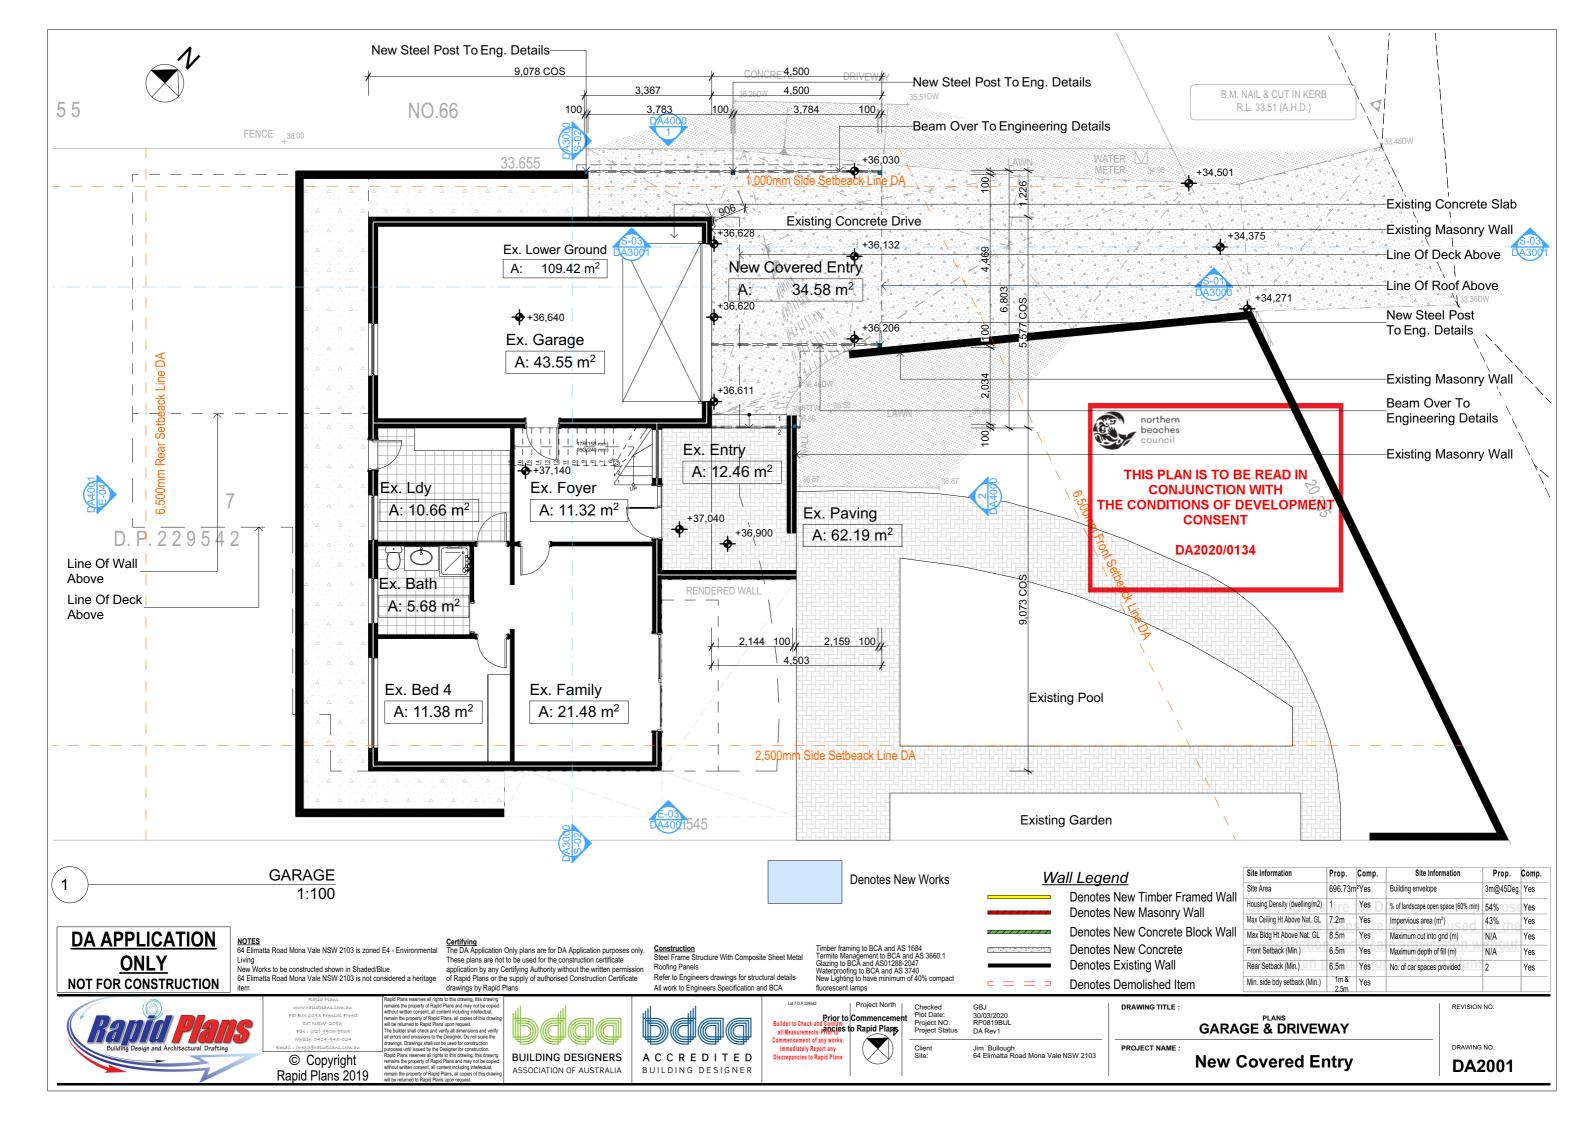

THIS PLAN IS TO BE READ IN **CONJUNCTION WITH** THE CONDITIONS OF DEVELOPMENT CONSENT

DA2020/0134

**Denotes New Works** 

## Wall Legend

**Denotes New Timber Framed Wall Denotes New Masonry Wall** Denotes New Concrete Block Wall

**Denotes New Concrete Denotes Existing Wall** 

**Denotes Demolished Item** 

| Site Information              | Prop.   | Comp.            | Site Information                    | Prop.    | Comp |
|-------------------------------|---------|------------------|-------------------------------------|----------|------|
| Site Area                     | 696.73m | <sup>2</sup> Yes | Building envelope                   | 3m@45Deg | Yes  |
| Housing Density (dwelling/m2) | are     | Yes              | % of landscape open space (60% min) | 54% 05   | Yes  |
| Max Ceiling Ht Above Nat. GL  | 7.2m    | Yes              | Impervious area (m²)                | 43%      | Yes  |
| Max Bldg Ht Above Nat. GL     | 8.5m    | Yes              | Maximum cut into gnd (m)            | N/A      | Yes  |
| Front Setback (Min.)          | 6.5m    | Yes              | Maximum depth of fill (m)           | N/A      | Yes  |
| Rear Setback (Min.)           | 6.5m    | Yes              | No. of car spaces provided          | 2        | Yes  |
| Min. side bdy setback (Min.)  | 1m &    | Yes              |                                     |          |      |

**DA APPLICATION** ONLY NOT FOR CONSTRUCTION

NOTES 64 Elimatta Road Mona Vale NSW 2103 is zoned E4 - Environmental

New Works to be constructed shown in Shaded/Blue 64 Elimatta Road Mona Vale NSW 2103 is not considered a heritage

<u>Construction</u> Steel Frame Structure With Composite Sheet Metal Roofing Panels Refer to Engineers drawings for structural details All work to Engineers Specification and BCA

Timber framing to BCA and AS 1684
Termite Management to BCA and AS 3660.1
Glazing to BCA and AS01288-2047
Waterproofing to BCA and AS 3740
New Lighting to have minimum of 40% compact