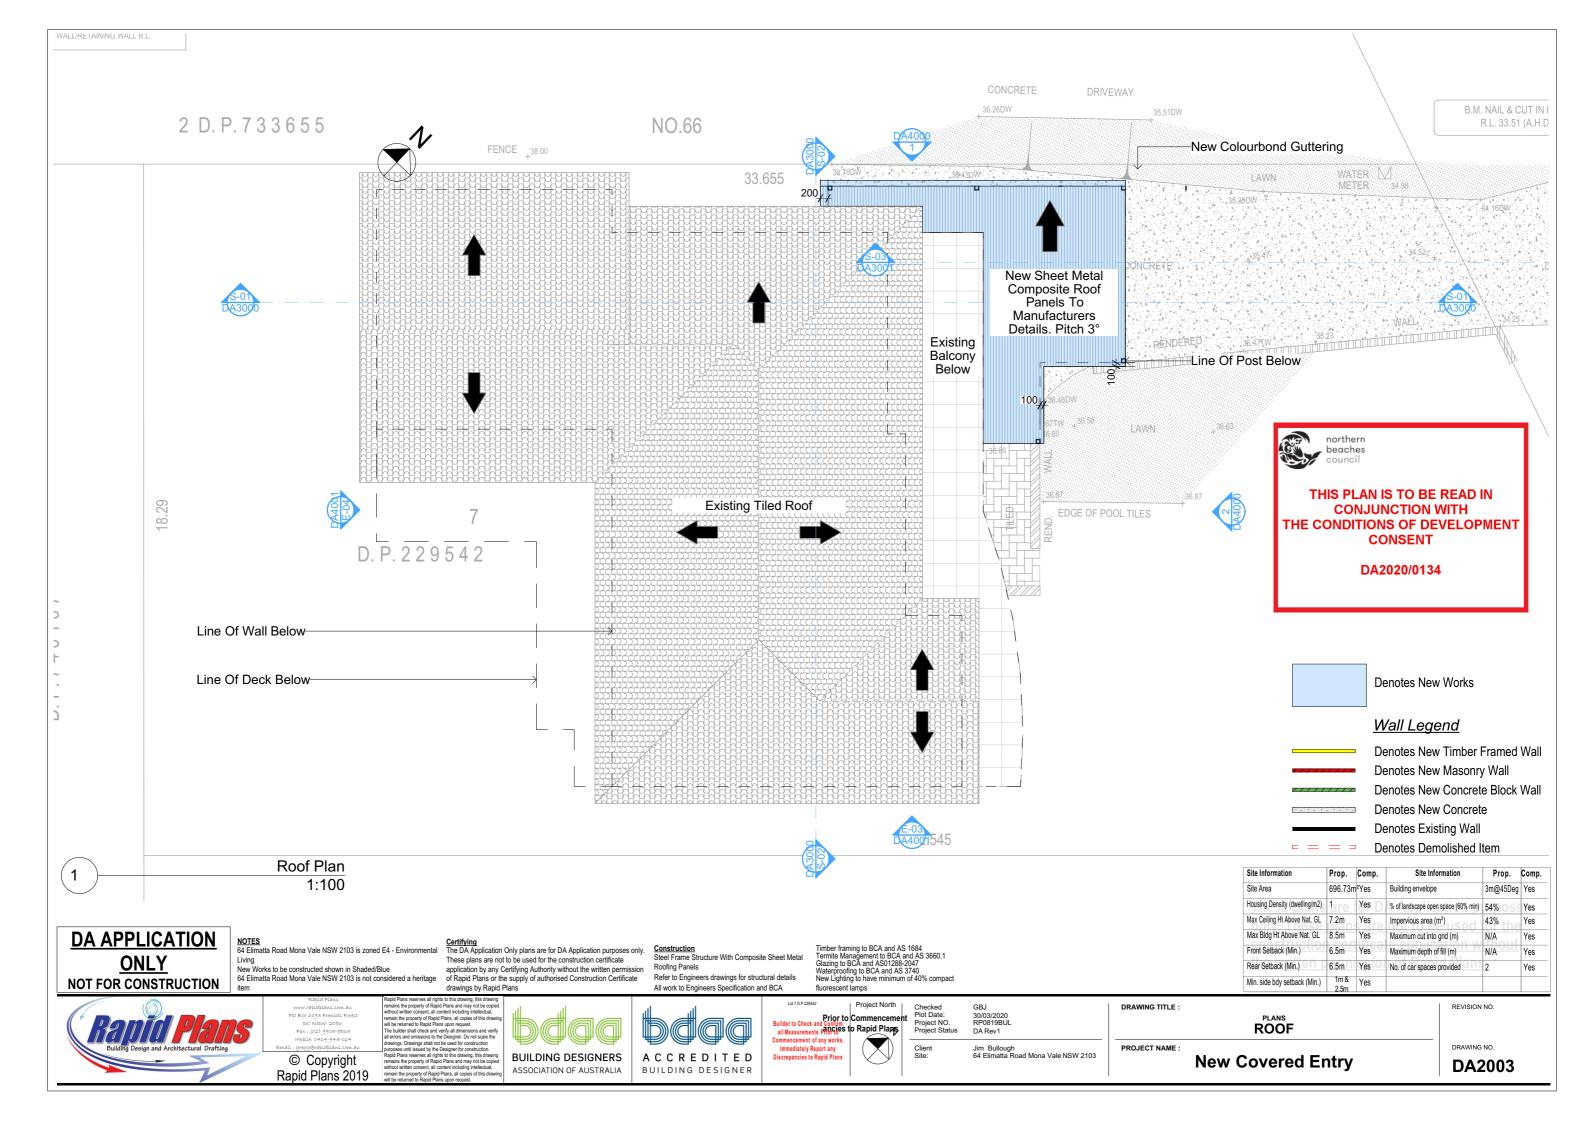

THIS PLAN IS TO BE READ IN **CONJUNCTION WITH** THE CONDITIONS OF DEVELOPMENT CONSENT

DA2020/0134

**Denotes New Works** 

## Wall Legend

**Denotes New Timber Framed Wall Denotes New Masonry Wall** Denotes New Concrete Block Wall

**Denotes New Concrete Denotes Existing Wall** 

**Denotes Demolished Item** 

| Site Information              | Prop.   | Comp.            | Site Information                    | Prop.    | Comp |
|-------------------------------|---------|------------------|-------------------------------------|----------|------|
| Site Area                     | 696.73m | <sup>2</sup> Yes | Building envelope                   | 3m@45Deg | Yes  |
| Housing Density (dwelling/m2) | are     | Yes              | % of landscape open space (60% min) | 54% 05   | Yes  |
| Max Ceiling Ht Above Nat. GL  | 7.2m    | Yes              | Impervious area (m²)                | 43%      | Yes  |
| Max Bldg Ht Above Nat. GL     | 8.5m    | Yes              | Maximum cut into gnd (m)            | N/A      | Yes  |
| Front Setback (Min.)          | 6.5m    | Yes              | Maximum depth of fill (m)           | N/A      | Yes  |
| Rear Setback (Min.)           | 6.5m    | Yes              | No. of car spaces provided          | 2        | Yes  |
| Min. side bdy setback (Min.)  | 1m &    | Yes              |                                     |          |      |

**DA APPLICATION** ONLY NOT FOR CONSTRUCTION

NOTES 64 Elimatta Road Mona Vale NSW 2103 is zoned E4 - Environmental

New Works to be constructed shown in Shaded/Blue 64 Elimatta Road Mona Vale NSW 2103 is not considered a heritage