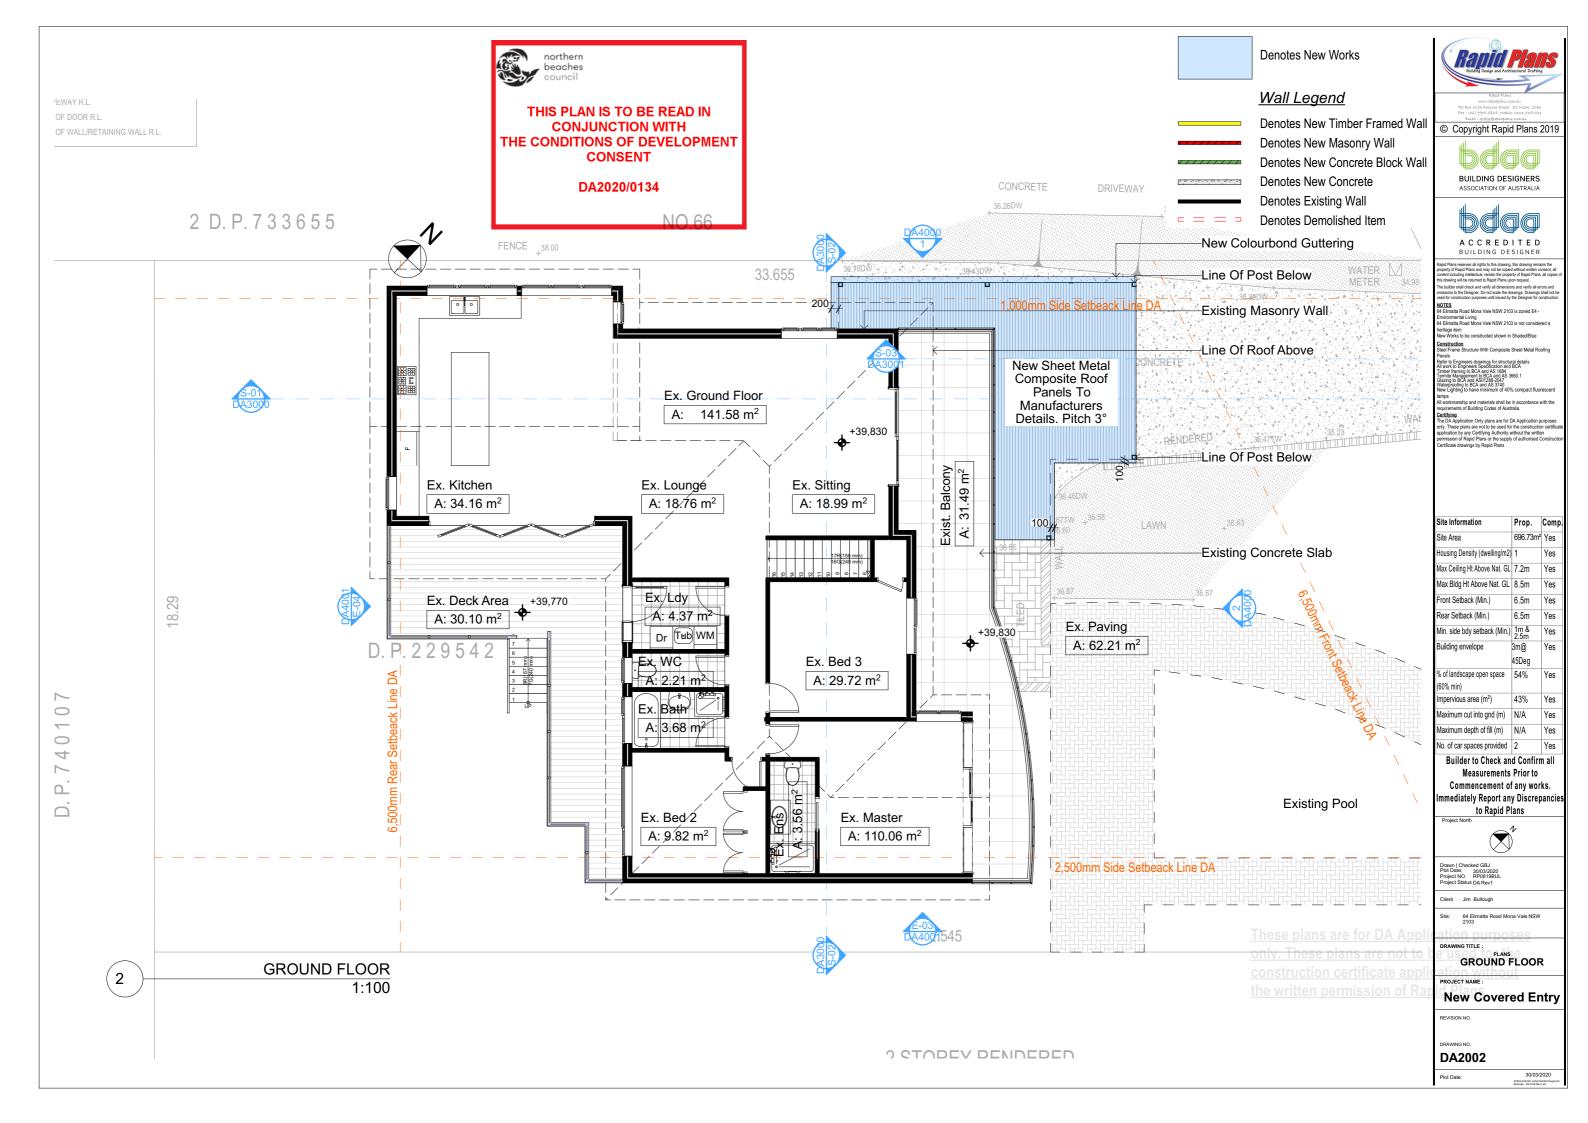

THIS PLAN IS TO BE READ IN **CONJUNCTION WITH** THE CONDITIONS OF DEVELOPMENT CONSENT

DA2020/0134

**Denotes New Works** 

## Wall Legend

**Denotes New Timber Framed Wall Denotes New Masonry Wall** Denotes New Concrete Block Wall

**Denotes New Concrete Denotes Existing Wall** 

**Denotes Demolished Item** 

| Site Information              | Prop.   | Comp.            | Site Information                    | Prop.    | Comp |
|-------------------------------|---------|------------------|-------------------------------------|----------|------|
| Site Area                     | 696.73m | <sup>2</sup> Yes | Building envelope                   | 3m@45Deg | Yes  |
| Housing Density (dwelling/m2) | are     | Yes              | % of landscape open space (60% min) | 54% 05   | Yes  |
| Max Ceiling Ht Above Nat. GL  | 7.2m    | Yes              | Impervious area (m²)                | 43%      | Yes  |
| Max Bldg Ht Above Nat. GL     | 8.5m    | Yes              | Maximum cut into gnd (m)            | N/A      | Yes  |
| Front Setback (Min.)          | 6.5m    | Yes              | Maximum depth of fill (m)           | N/A      | Yes  |
| Rear Setback (Min.)           | 6.5m    | Yes              | No. of car spaces provided          | 2        | Yes  |
| Min. side bdy setback (Min.)  | 1m &    | Yes              |                                     |          |      |

**DA APPLICATION** ONLY NOT FOR CONSTRUCTION

NOTES 64 Elimatta Road Mona Vale NSW 2103 is zoned E4 - Environmental

New Works to be constructed shown in Shaded/Blue 64 Elimatta Road Mona Vale NSW 2103 is not considered a heritage