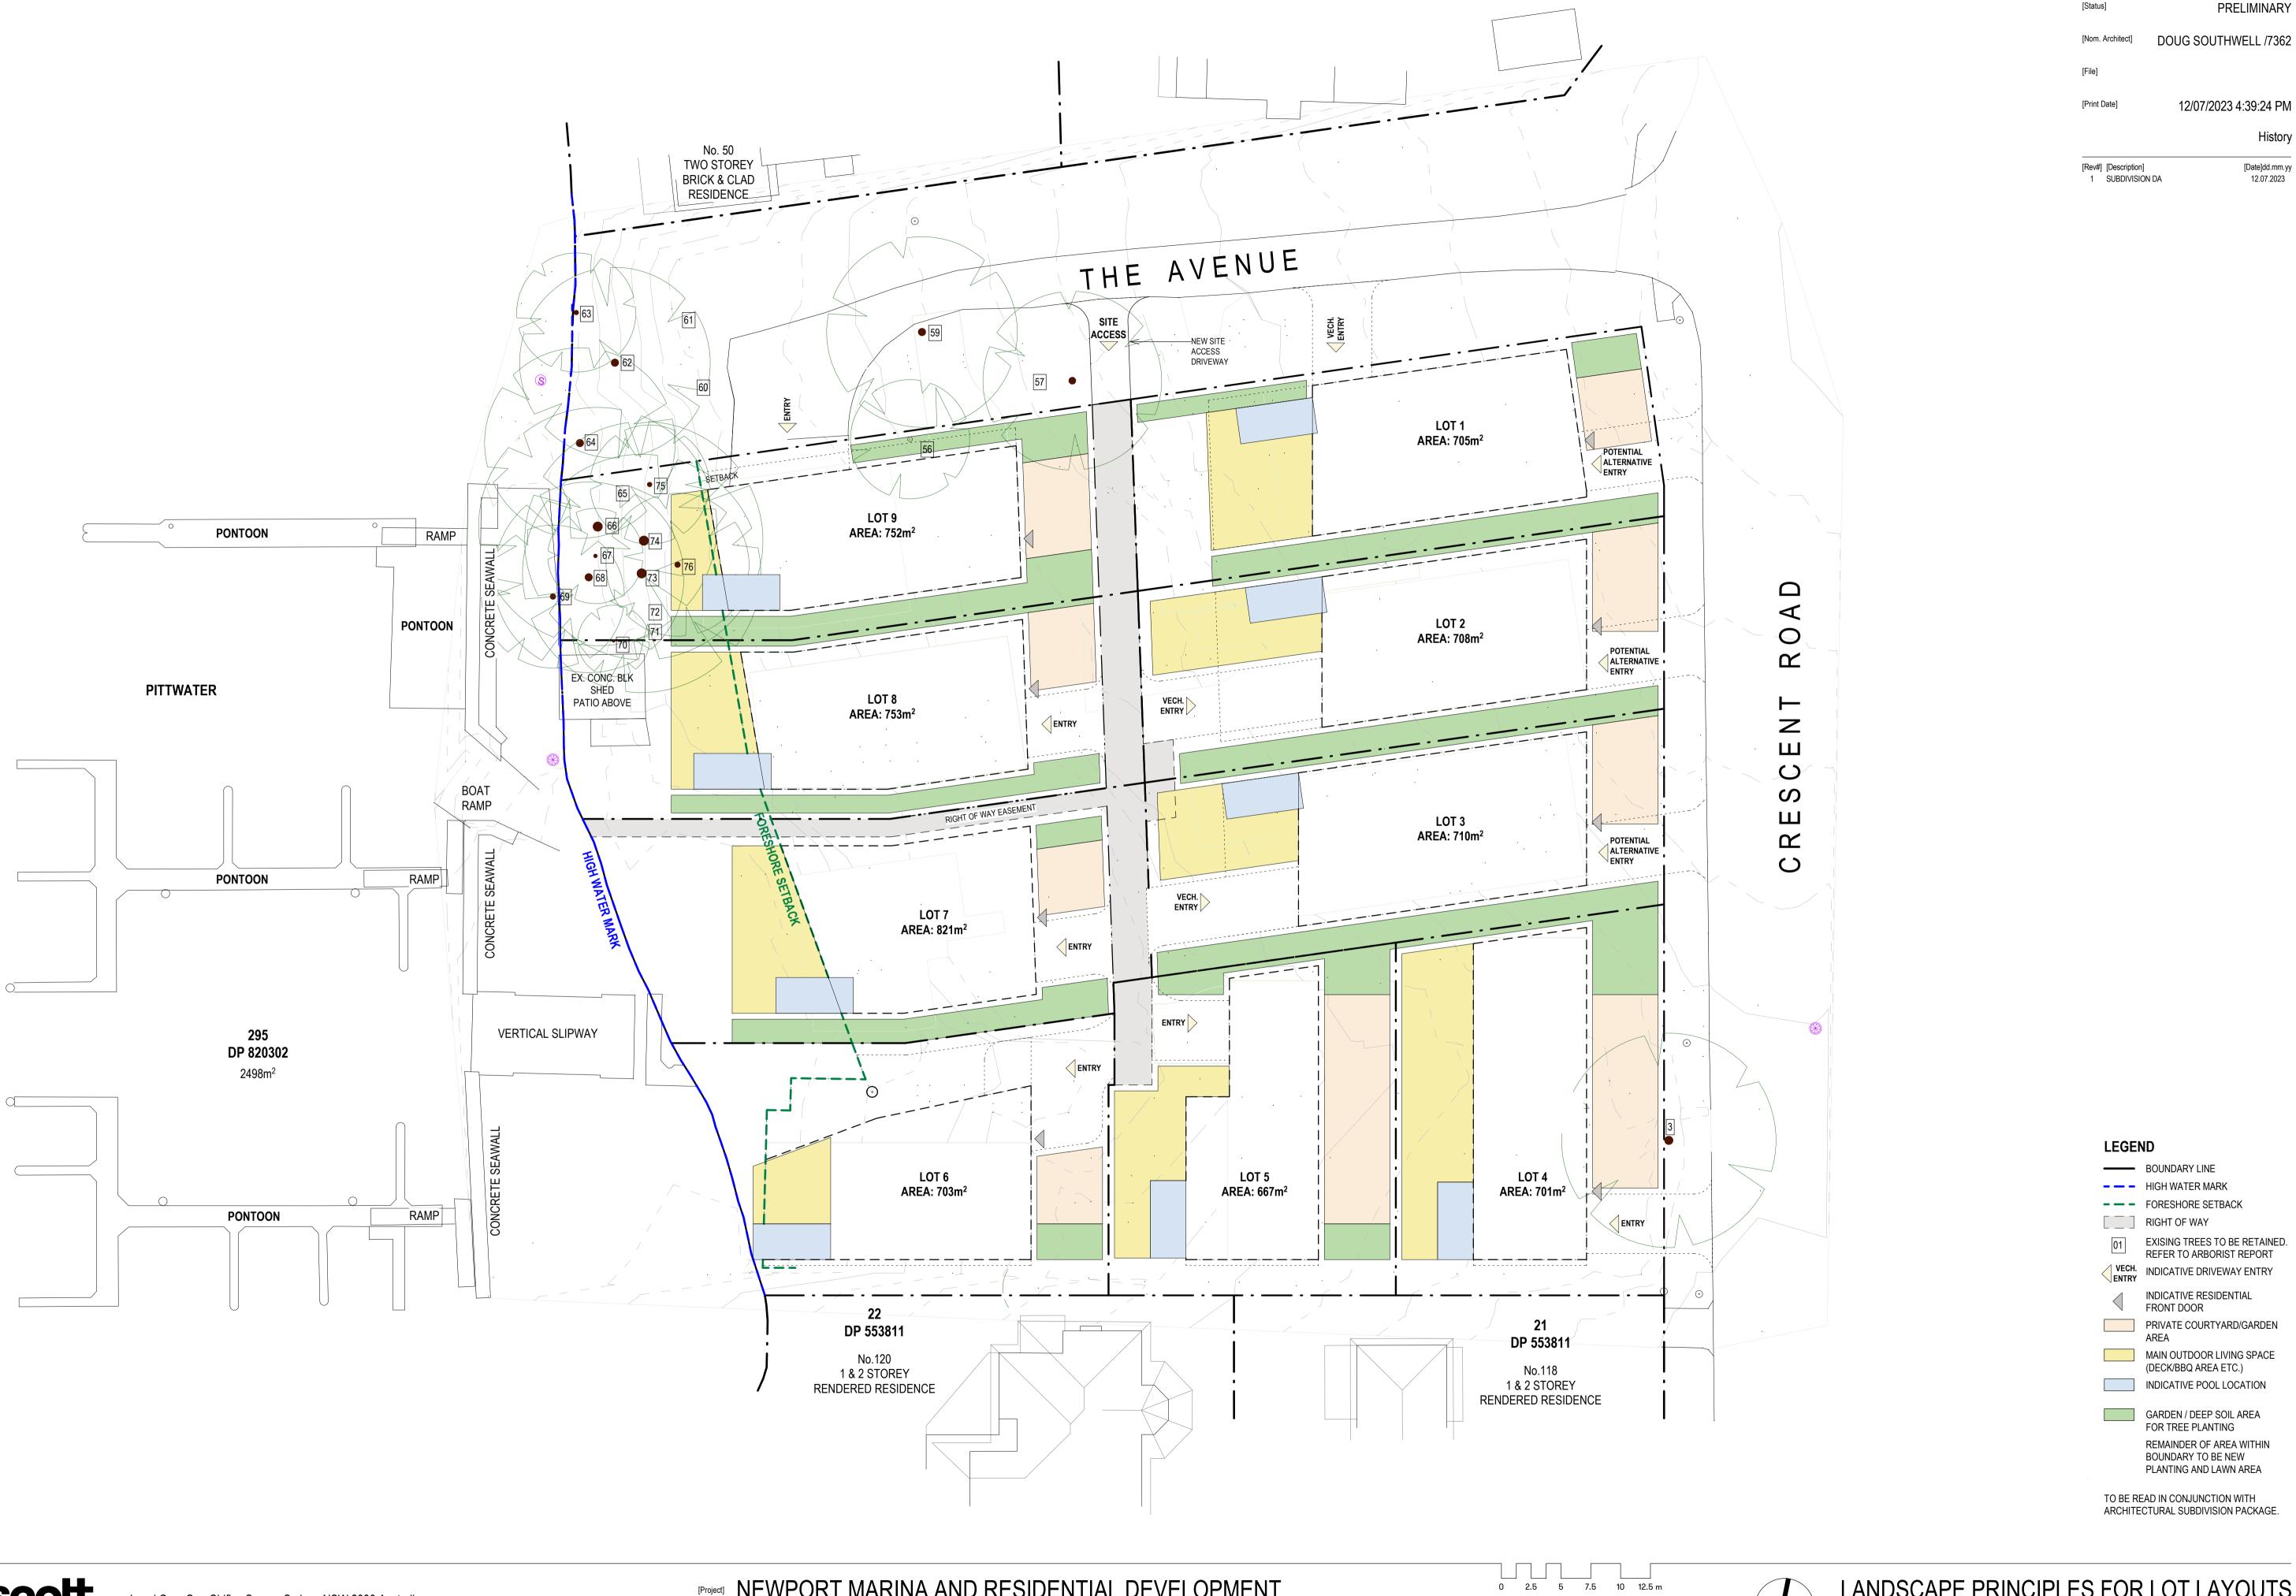

LAYOUTS

DEMOLITION WASTE MANAGEMENT PLAN 3D ENVELOPE DIAGRAM LANDSCAPE PRINCIPLES FOR LOT

[Dwg No] AD-DA906 [Rev] 2

[Ref] 20220005

[Client] ESSEX DEVELOP

[Scale] 1:200 @ A1

[Project] NEWPORT MARINA AND RESIDENTIAL DEVELOPMENT [Client] ESSEX DEVELOP

[Scale] 1:250 @ A1

LANDSCAPE PRINCIPLES FOR LOT LAYOUTS [Ref] 20220005