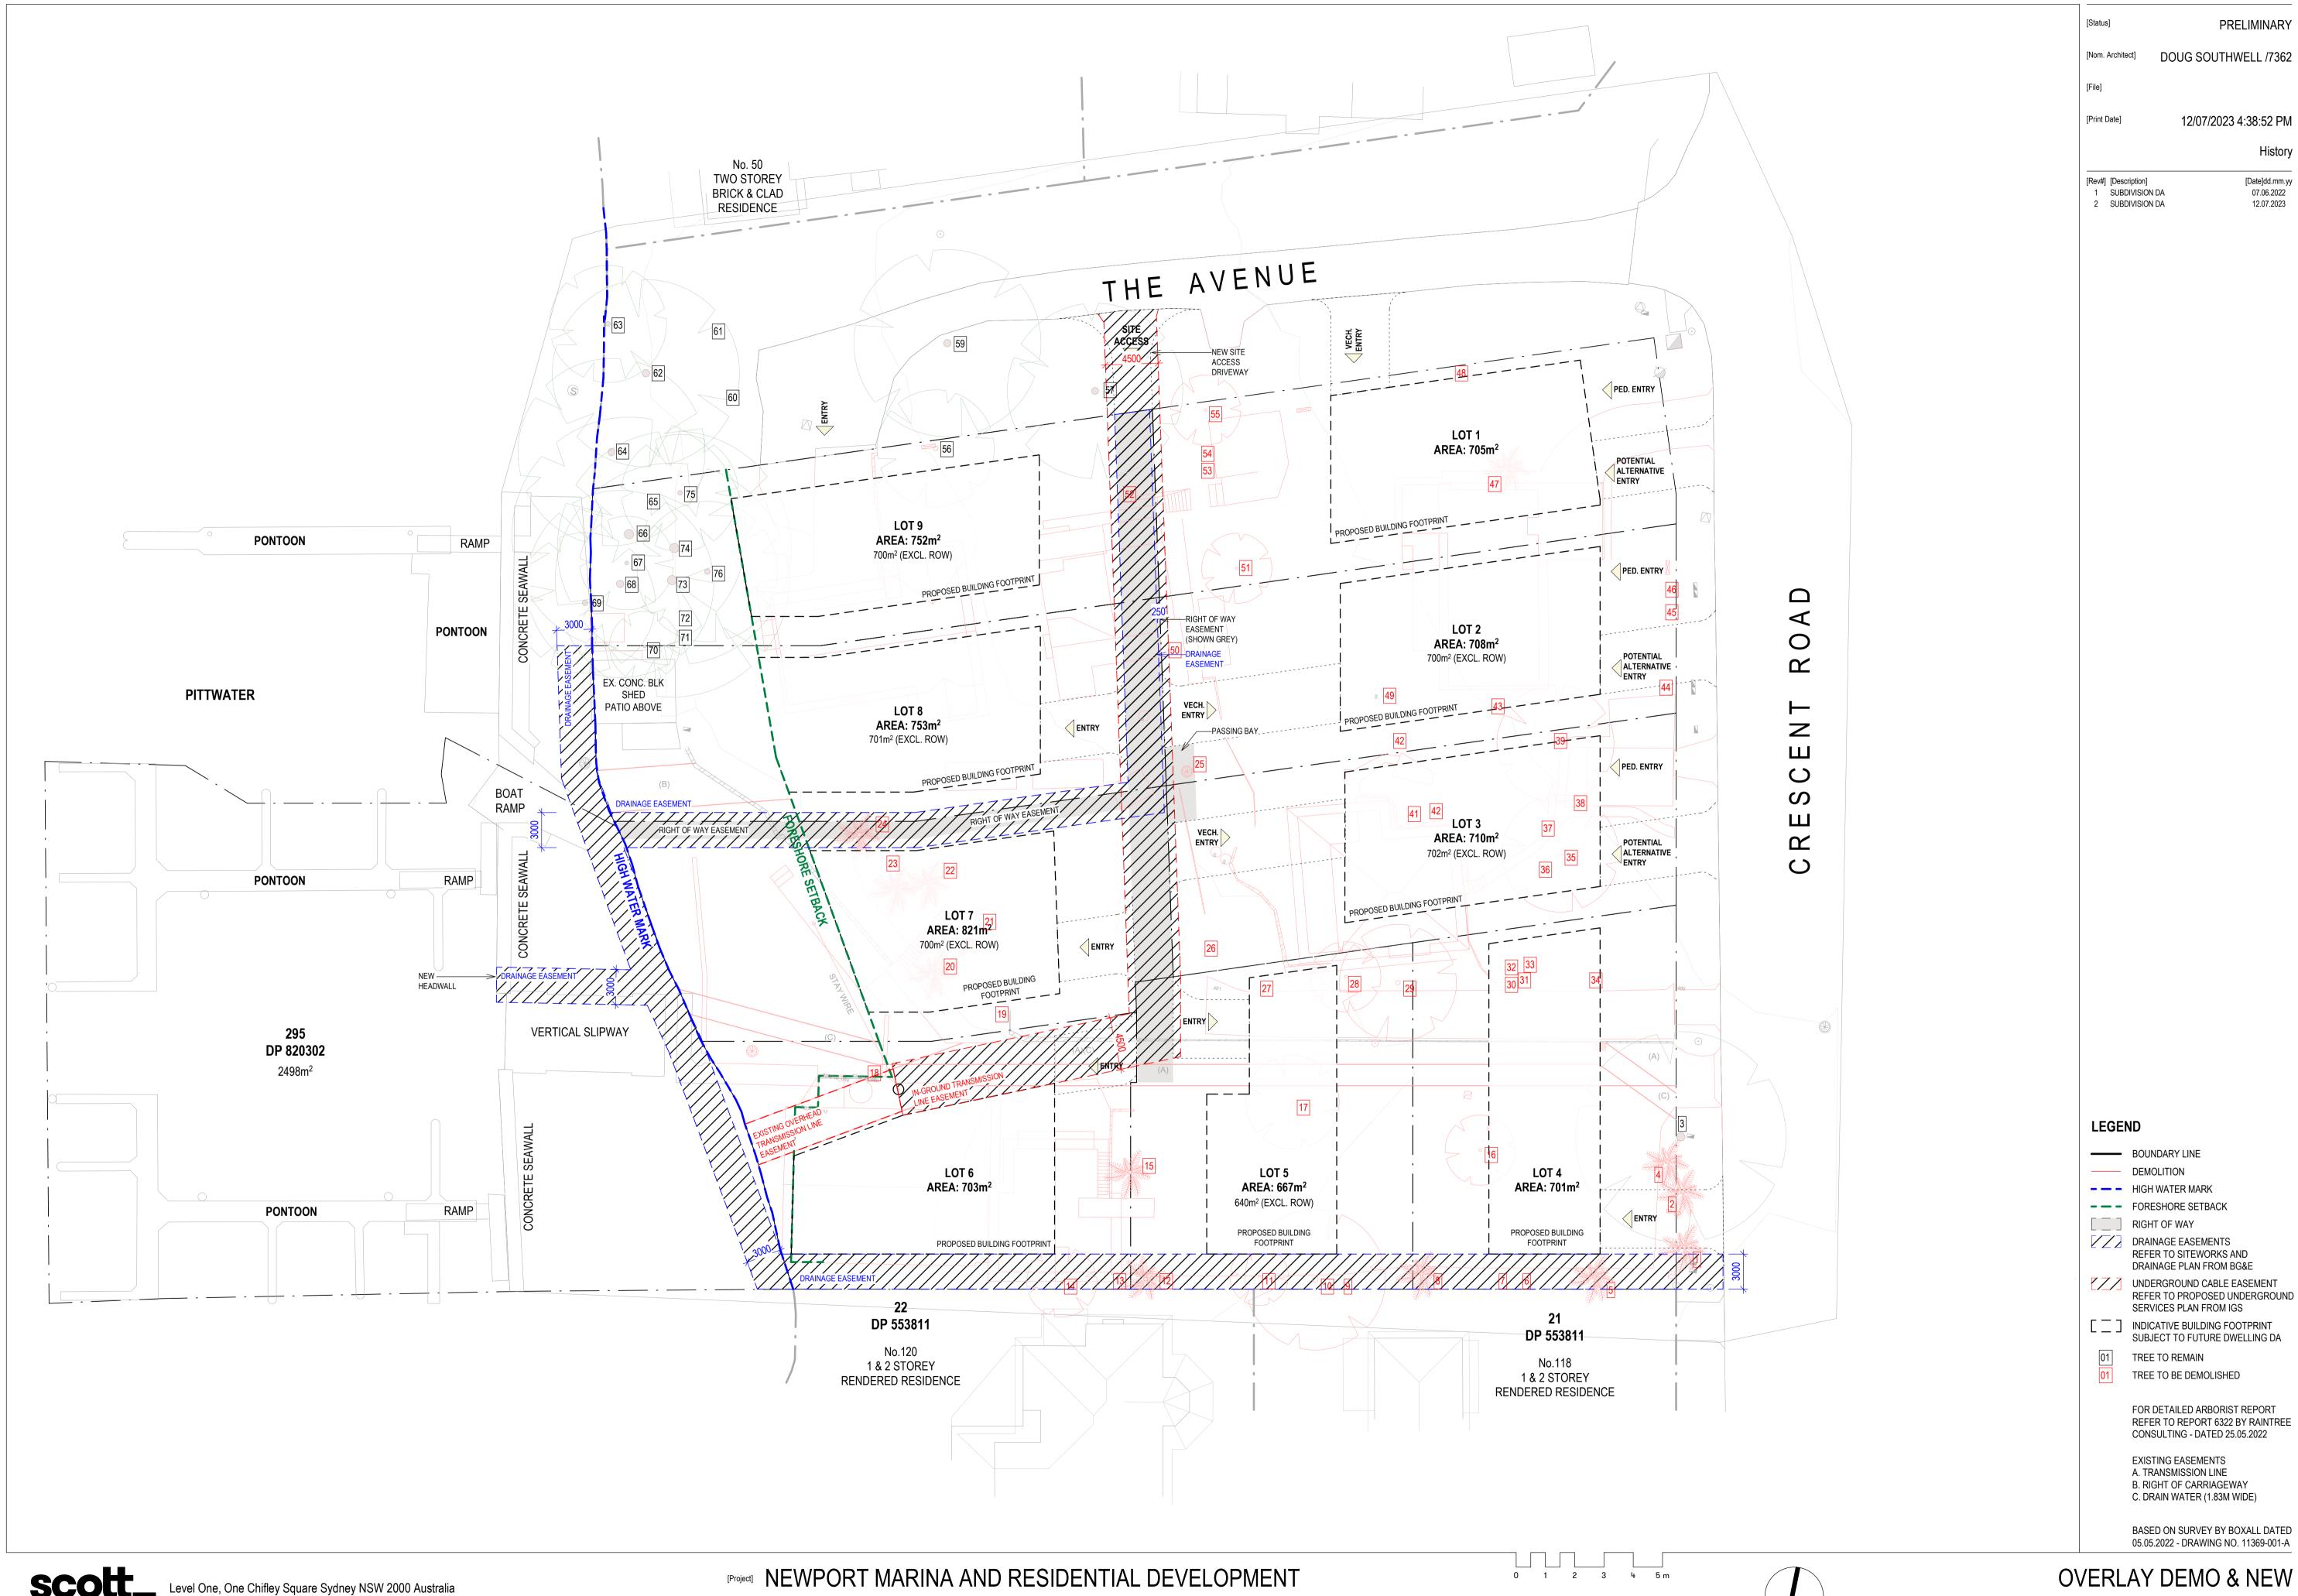

[Dwg No] AD-DA906 [Rev] 2

[Ref] 20220005

[Client] ESSEX DEVELOP

[Scale] 1:200 @ A1

[Project] NEWPORT MARINA AND RESIDENTIAL DEVELOPMENT [Client] ESSEX DEVELOP

[Scale] 1:250 @ A1

LANDSCAPE PRINCIPLES FOR LOT LAYOUTS [Ref] 20220005