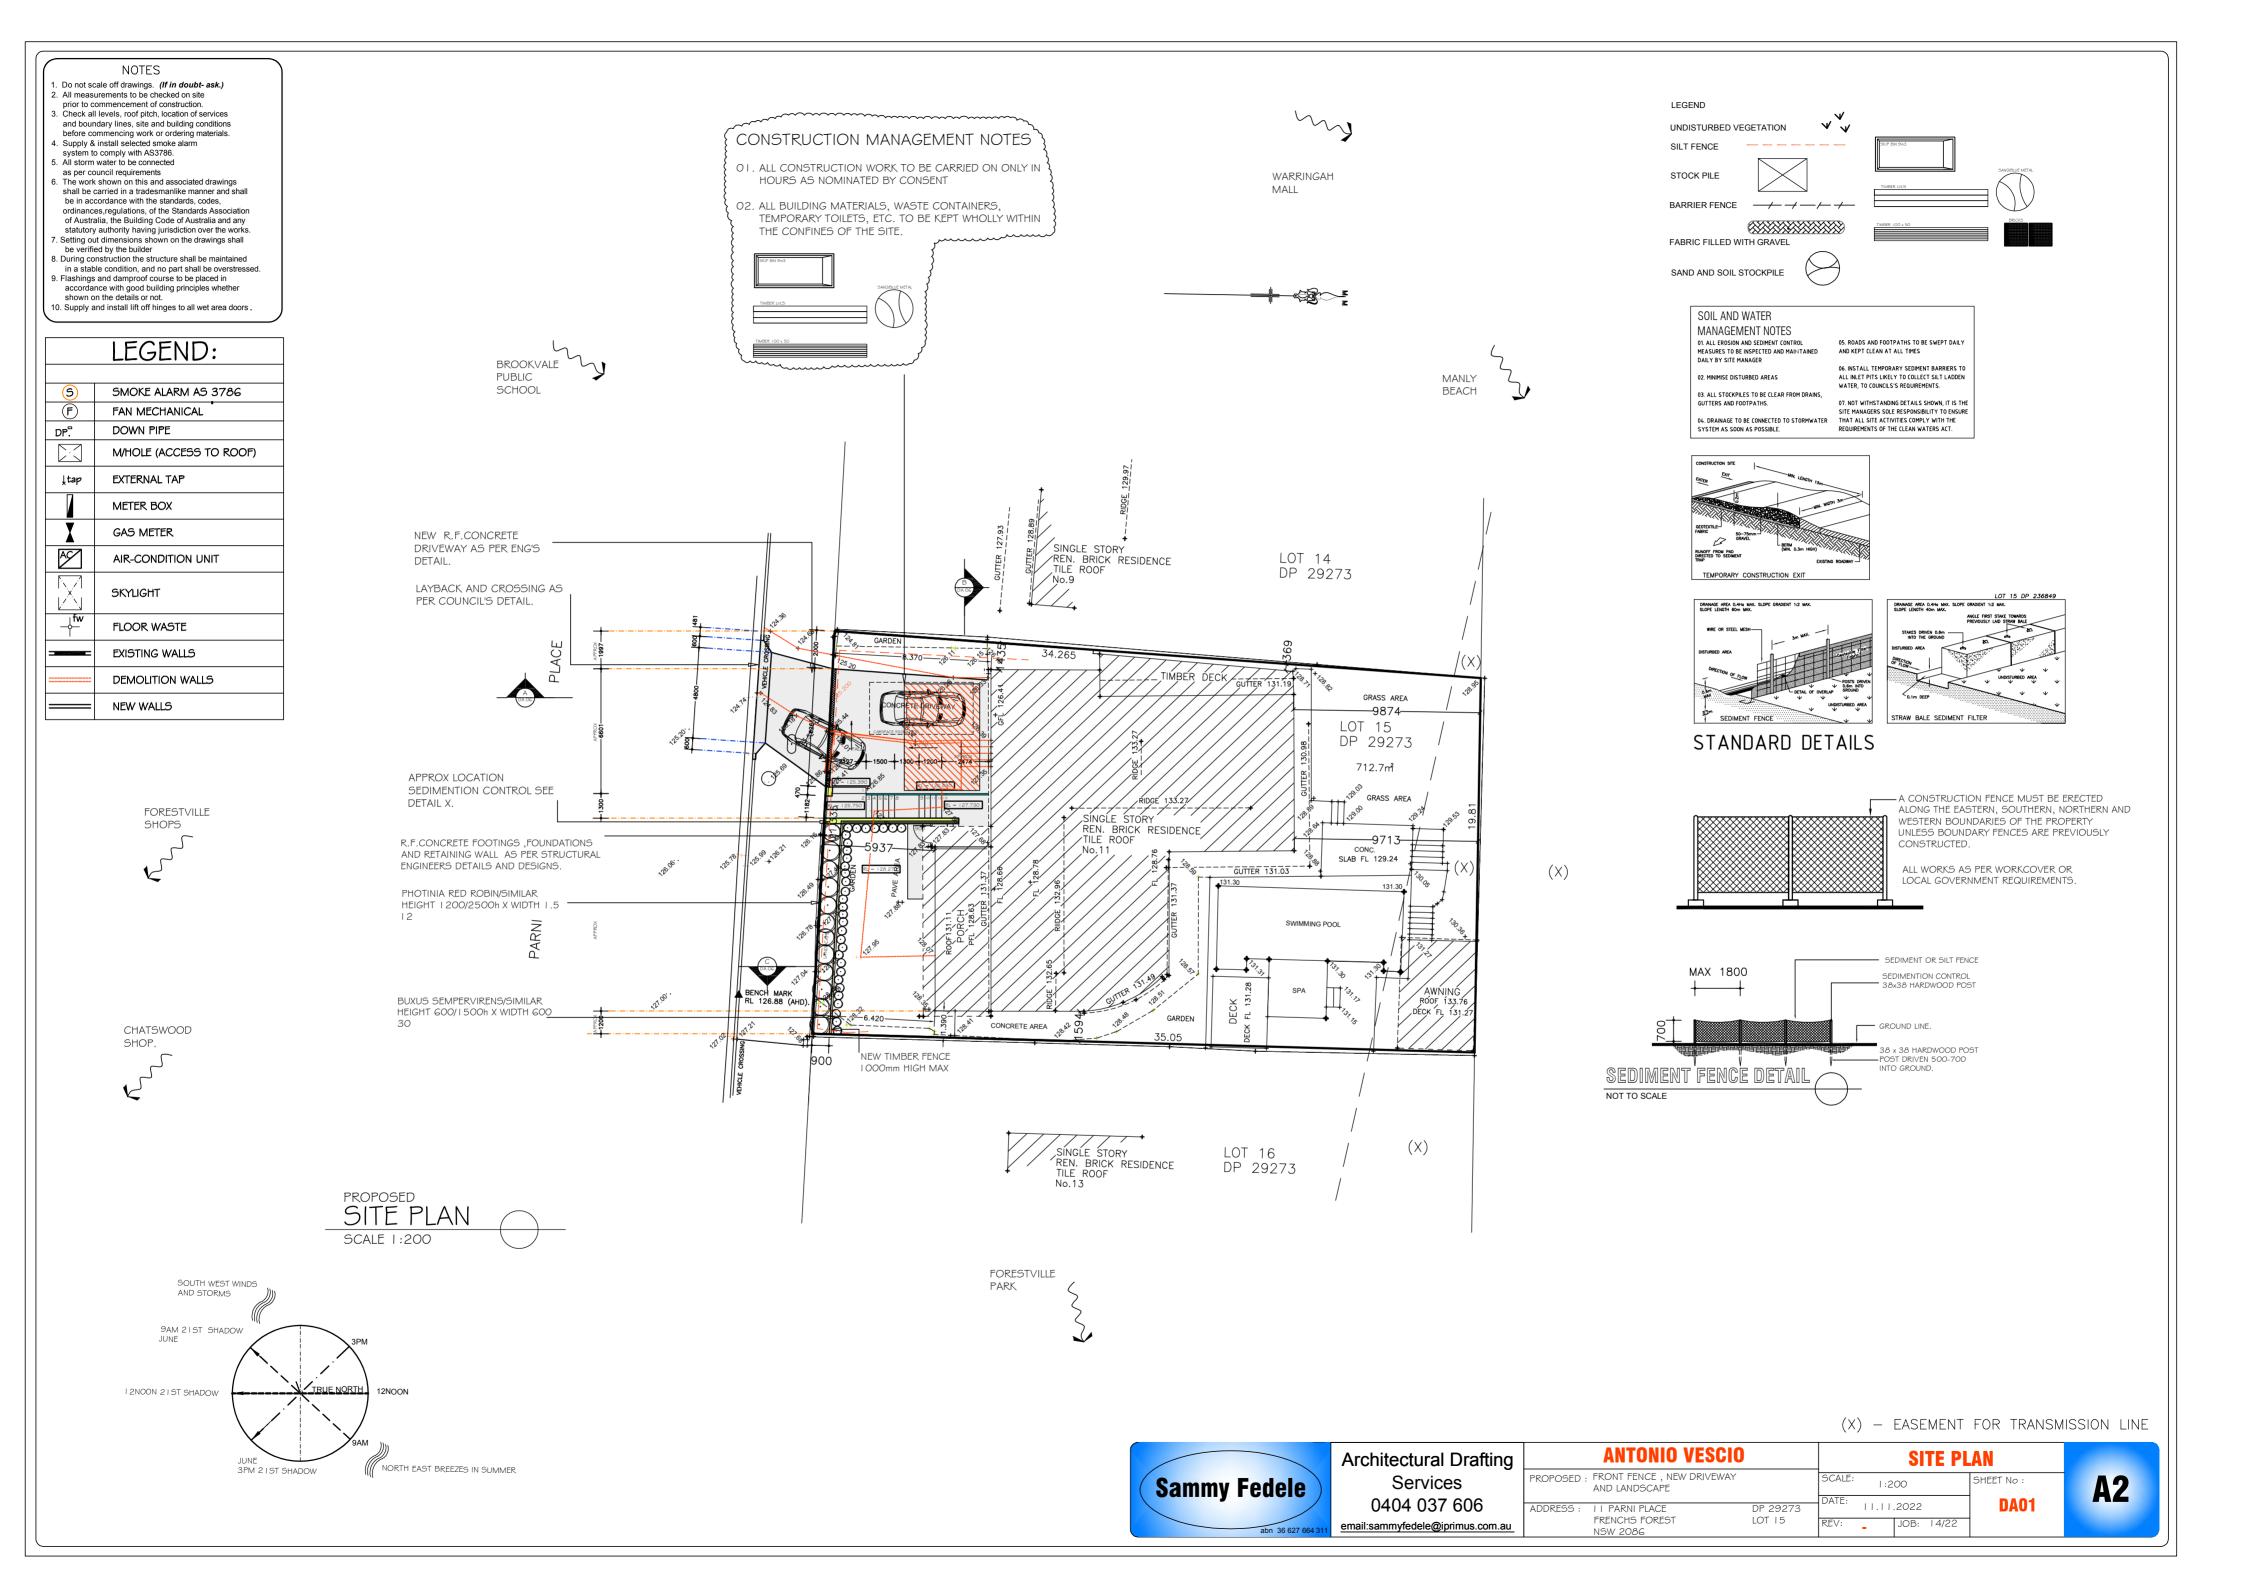

|                    | Architectural Drafting           | ANTONIO VESCIO                                         |          | SITE PLAN         |            |                   |
|--------------------|----------------------------------|--------------------------------------------------------|----------|-------------------|------------|-------------------|
| my Fedele          | Services                         | PROPOSED : FRONT FENCE , NEW DRIVEWAY<br>AND LANDSCAPE |          | SCALE: I:100      | SHEET No : | Δ2                |
|                    | 0404 037 606                     | ADDRESS : I I PARNI PLACE                              | DP 29273 | DATE:   .  .2022  | DA02       | <b>R</b> <u>L</u> |
| abn 36 627 664 311 | email:sammyfedele@iprimus.com.au | FRENCHS FOREST<br>NSW 2086                             | LOT 15   | REV: _ JOB: 14/22 |            |                   |