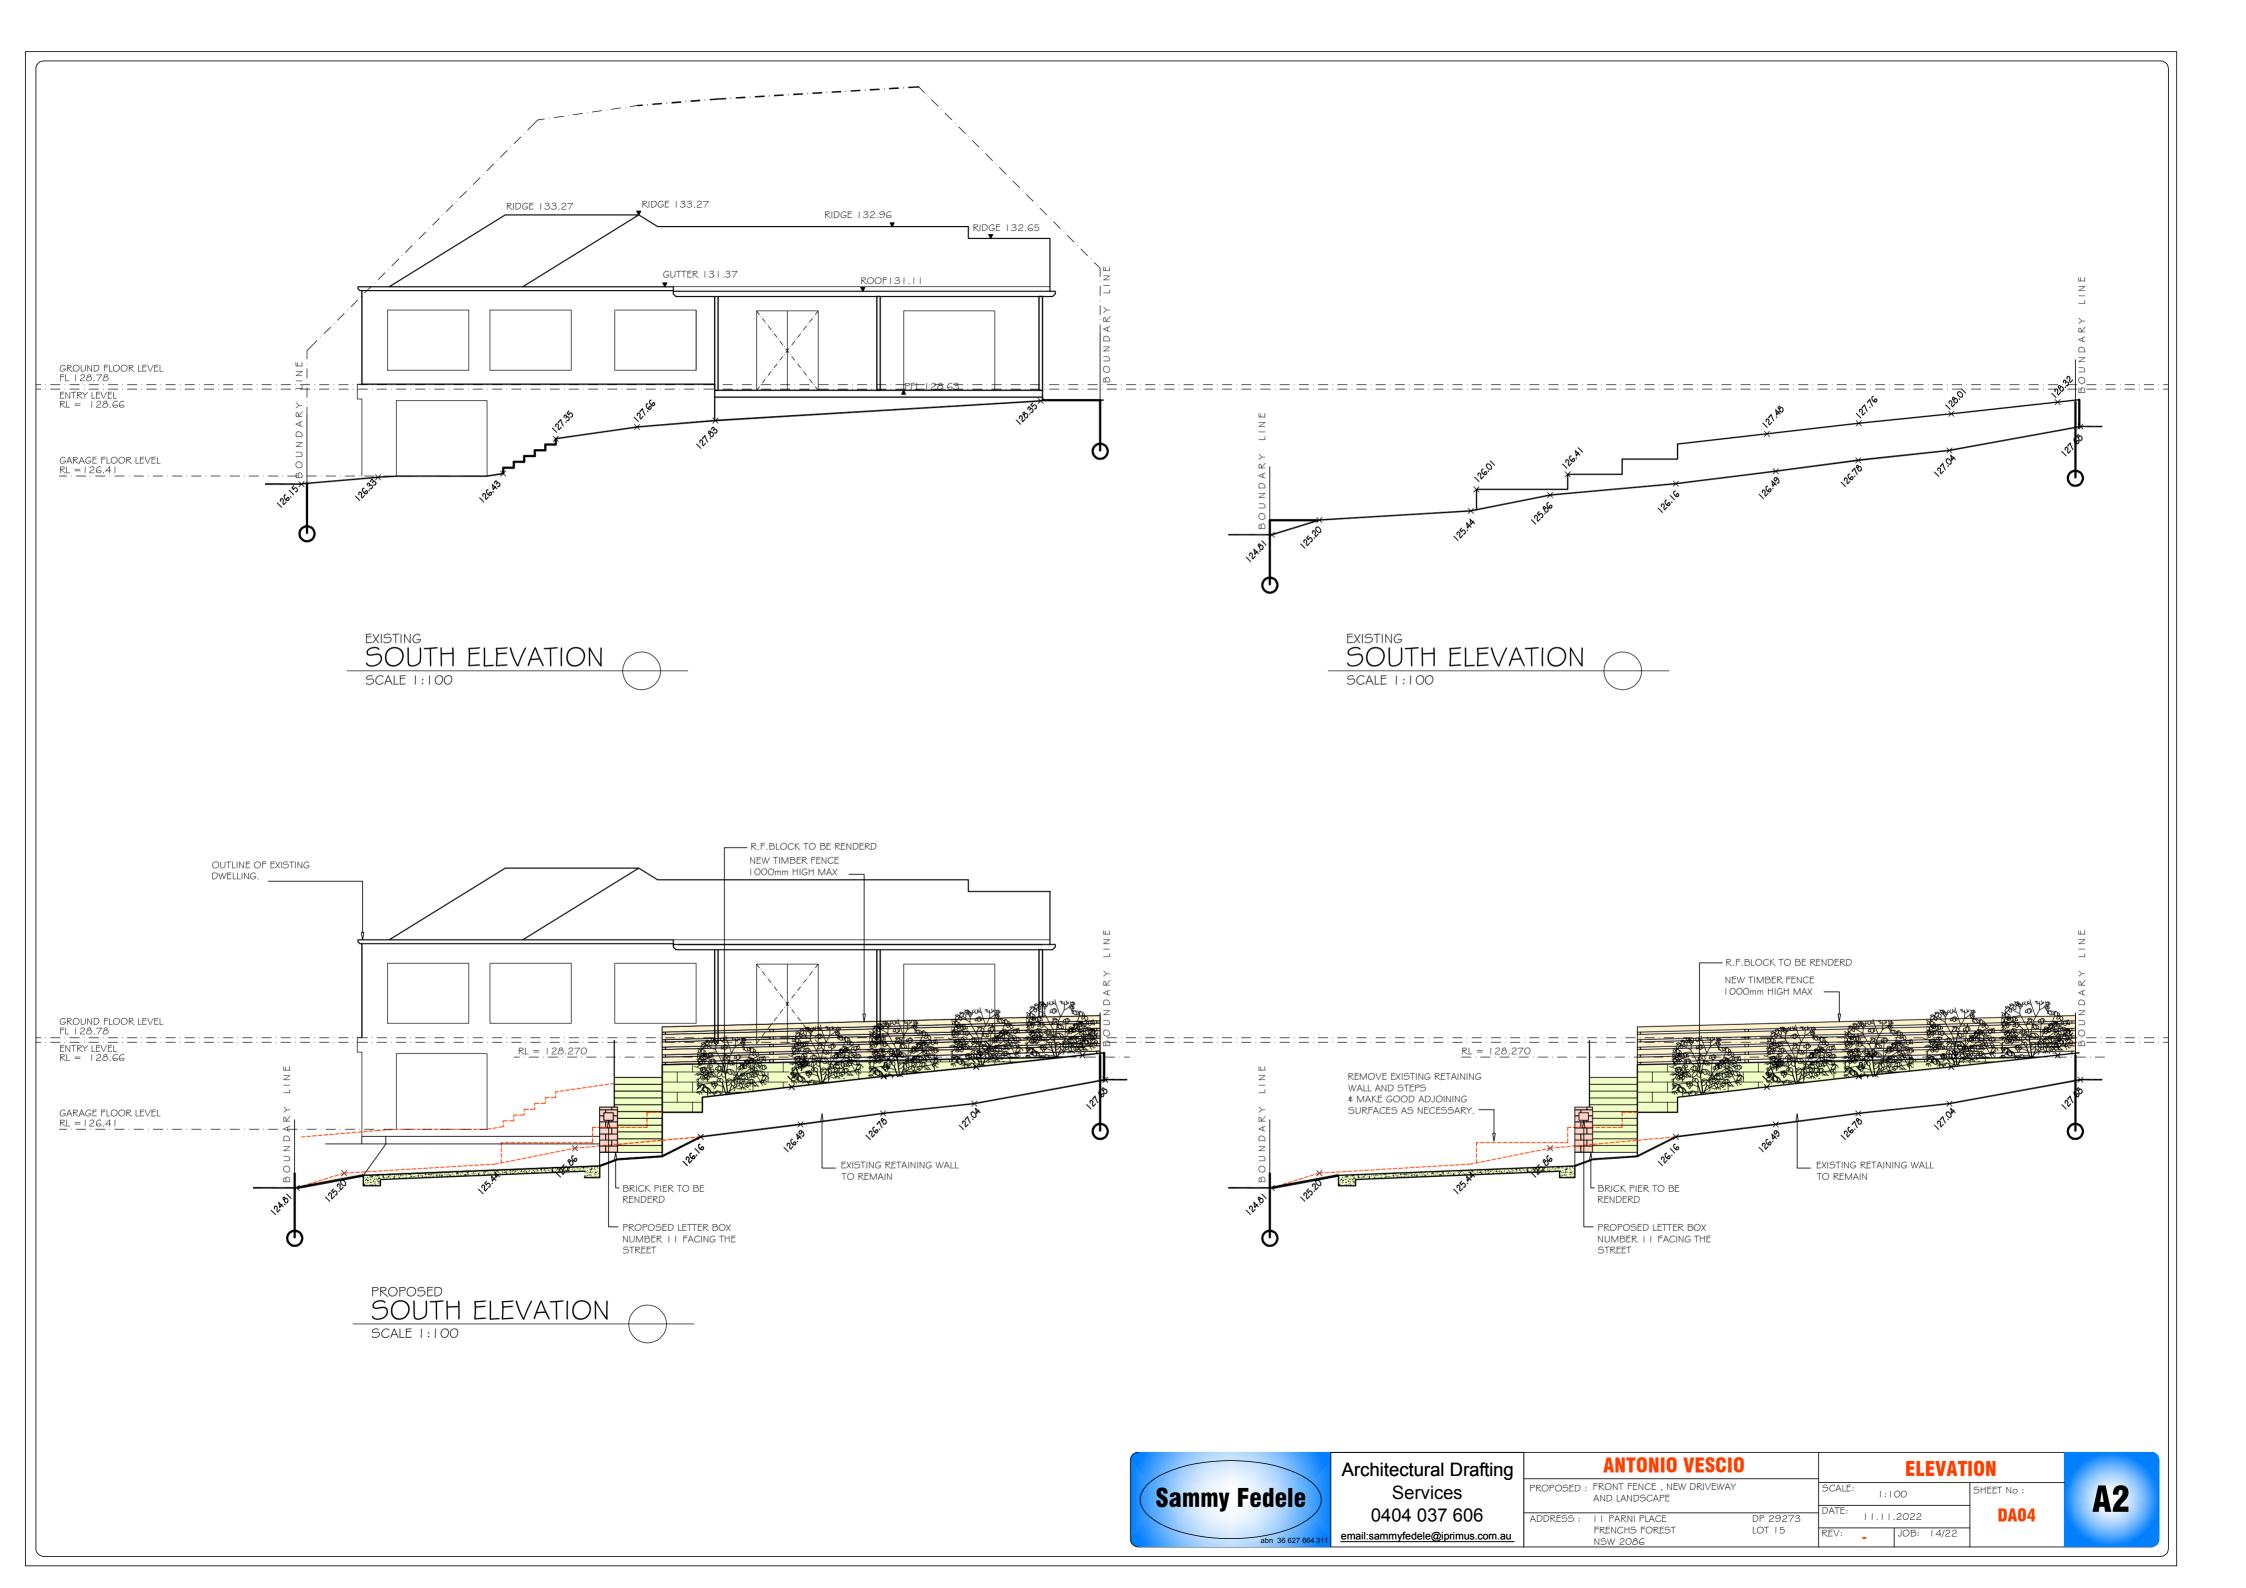

|                    | Architectural Drafting           | ANTONIO VESCIO                                         |          | SITE PLAN         |            |                   |
|--------------------|----------------------------------|--------------------------------------------------------|----------|-------------------|------------|-------------------|
| my Fedele          | Services                         | PROPOSED : FRONT FENCE , NEW DRIVEWAY<br>AND LANDSCAPE |          | SCALE: I:100      | SHEET No : | Δ2                |
|                    | 0404 037 606                     | ADDRESS : I I PARNI PLACE                              | DP 29273 | DATE:   .  .2022  | DA02       | <b>R</b> <u>L</u> |
| abn 36 627 664 311 | email:sammyfedele@iprimus.com.au | FRENCHS FOREST<br>NSW 2086                             | LOT 15   | REV: _ JOB: 14/22 |            |                   |