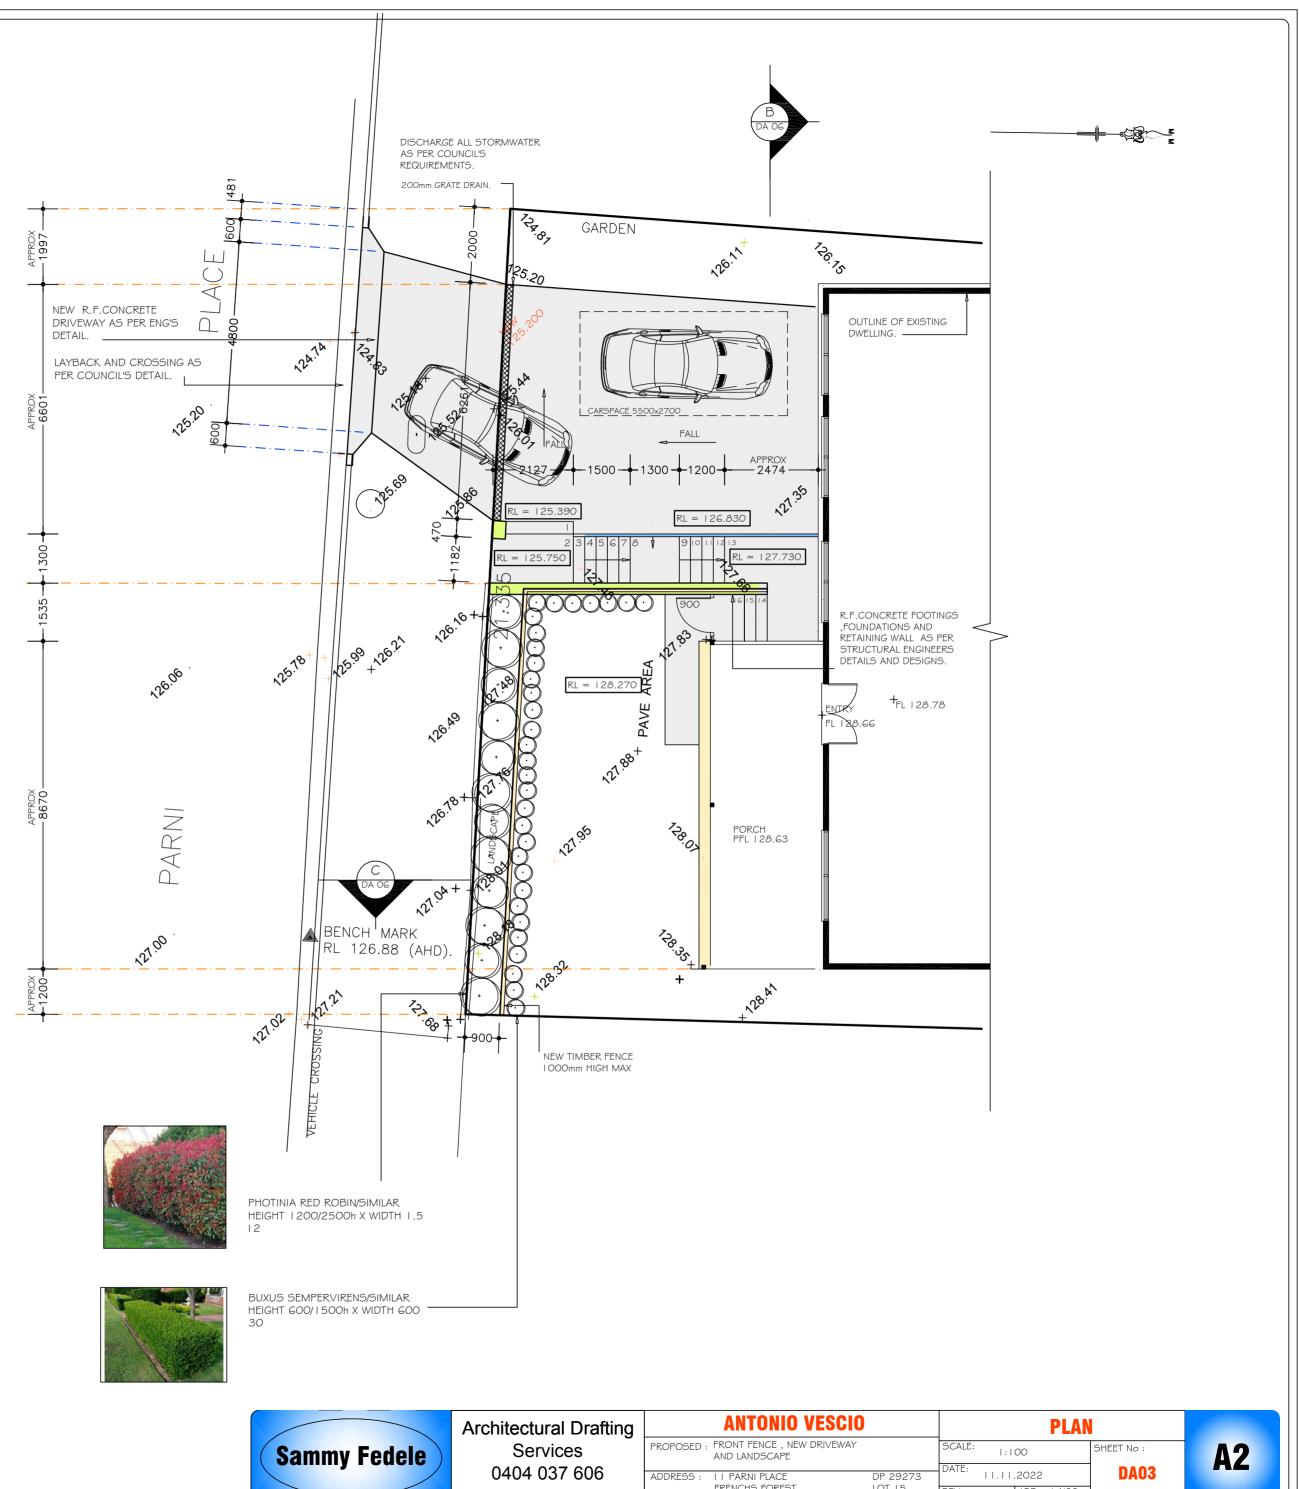

|                    | Architectural Drafting           | ANTONIO VESCIO                                         |          | SITE PLAN         |            |                   |
|--------------------|----------------------------------|--------------------------------------------------------|----------|-------------------|------------|-------------------|
| my Fedele          | Services                         | PROPOSED : FRONT FENCE , NEW DRIVEWAY<br>AND LANDSCAPE |          | SCALE: I:100      | SHEET No : | Δ2                |
|                    | 0404 037 606                     | ADDRESS : I I PARNI PLACE                              | DP 29273 | DATE:   .  .2022  | DA02       | <b>R</b> <u>L</u> |
| abn 36 627 664 311 | email:sammyfedele@iprimus.com.au | FRENCHS FOREST<br>NSW 2086                             | LOT 15   | REV: _ JOB: 14/22 |            |                   |