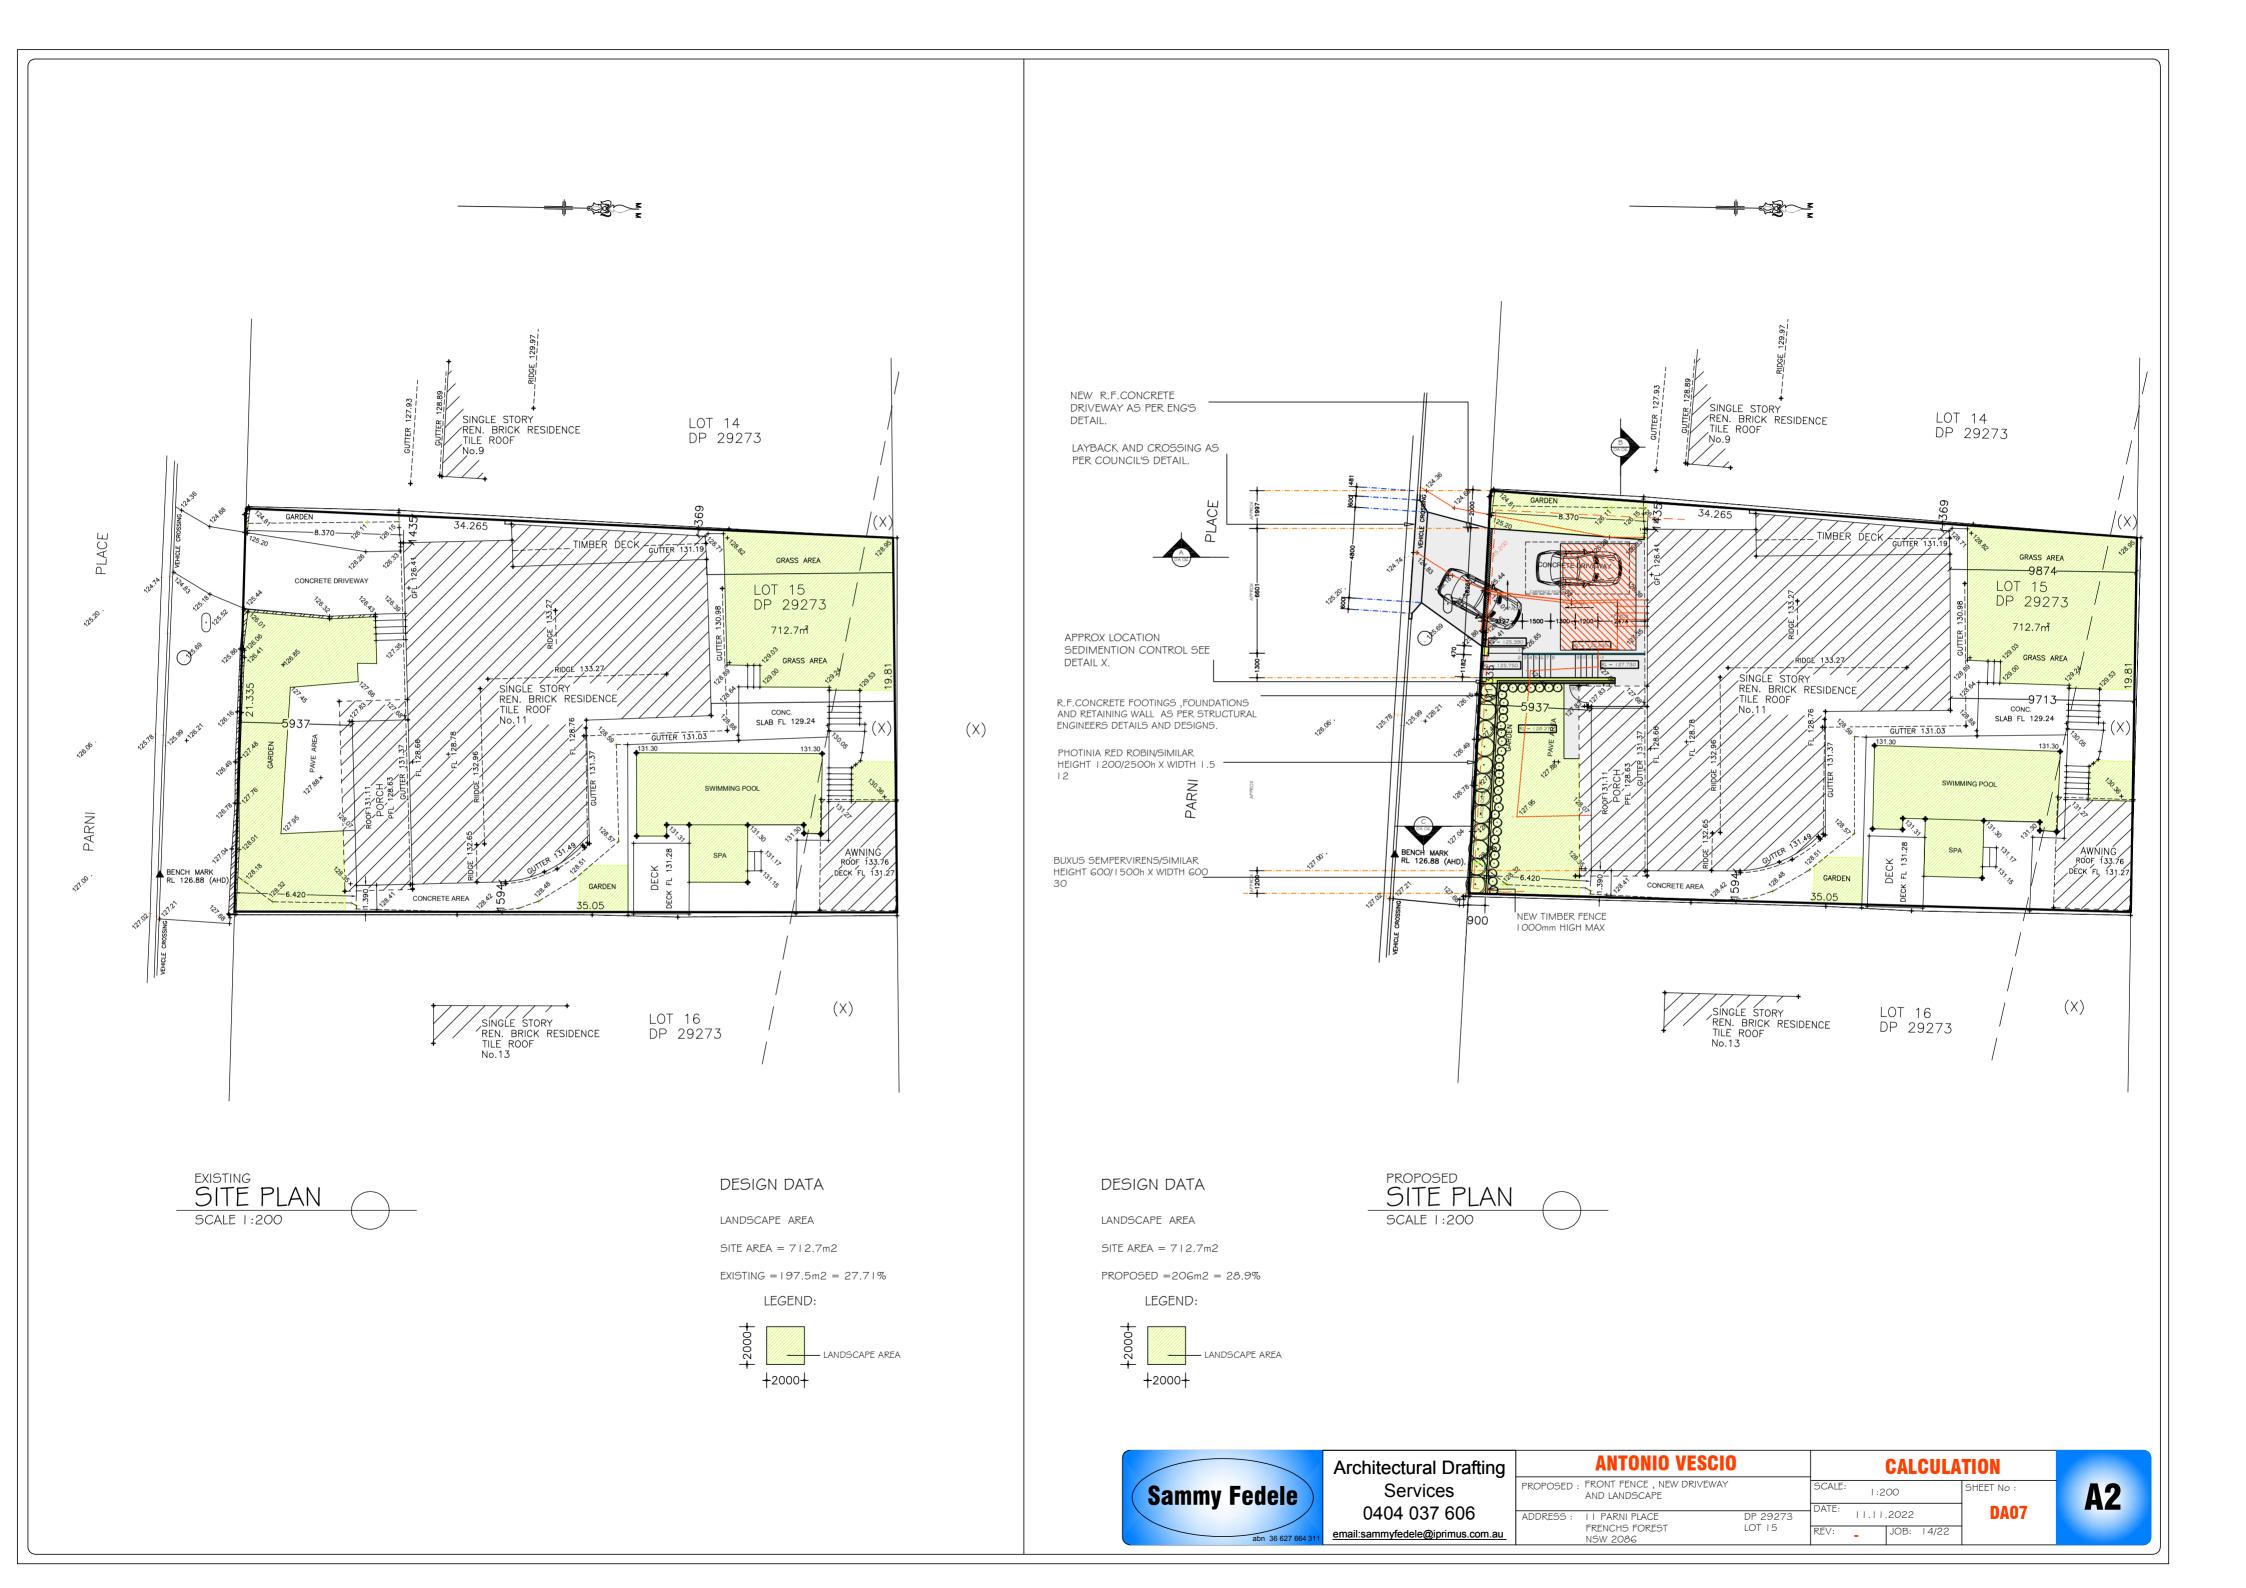

|                    | Architectural Drafting           | ANTONIO VESCIO                                         |          | SITE PLAN         |            |                   |
|--------------------|----------------------------------|--------------------------------------------------------|----------|-------------------|------------|-------------------|
| my Fedele          | Services                         | PROPOSED : FRONT FENCE , NEW DRIVEWAY<br>AND LANDSCAPE |          | SCALE: I:100      | SHEET No : | Δ2                |
|                    | 0404 037 606                     | ADDRESS : I I PARNI PLACE                              | DP 29273 | DATE:   .  .2022  | DA02       | <b>R</b> <u>L</u> |
| abn 36 627 664 311 | email:sammyfedele@iprimus.com.au | FRENCHS FOREST<br>NSW 2086                             | LOT 15   | REV: _ JOB: 14/22 |            |                   |

| PROPOSED<br>GROUND FLOOR PLAN | $\bigcirc$ |
|-------------------------------|------------|
| SCALE 1:100                   |            |

CUT OFF EMERGENCY SERVICES

TEL. 1100

RESPONSIBLE BY THE ASSET OWNER SHOULD THEY DAMAGE UNDERGROUND NETWORKS. CARELESS DIGGING CAN: CAUSE DEATH OR SERIOUS INJURY TO WORKERS AND THE GENERAL PUBLIC INCONVENIENCE USERS OF ELECTRICITY, GAS, WATER AND COMMUNICATIONS LEAD TO CRIMINAL PROSECUTION AND DAMAGES CLAIMS

CAUSE EXPENSIVE FINANCIAL LOSSES TO BUSINESS

MINIMISE YOUR RISK AND DIAL BEFORE YOU DIG.

DELAY PROJECT COMPLETION TIMES WHILE THE DAMAGE IS REPAIRED

DEVELOPERS & EXCAVATORS MAY BE HELD FINANCIALLY

INVESTIGATION OF "DIAL BEFORE YOU DIG" UNDERGROUND SERVICES HAS BEEN MADE. DETECTION OF UNDERGROUND SERVICES IS NOT AN INTEGRAL PART OF THIS SURVEY. ALL RELEVANT AUTHORITIES SHOULD BE NOTIFIED PRIOR TO ANY EXCAVATION ON OR NEAR THE SITE