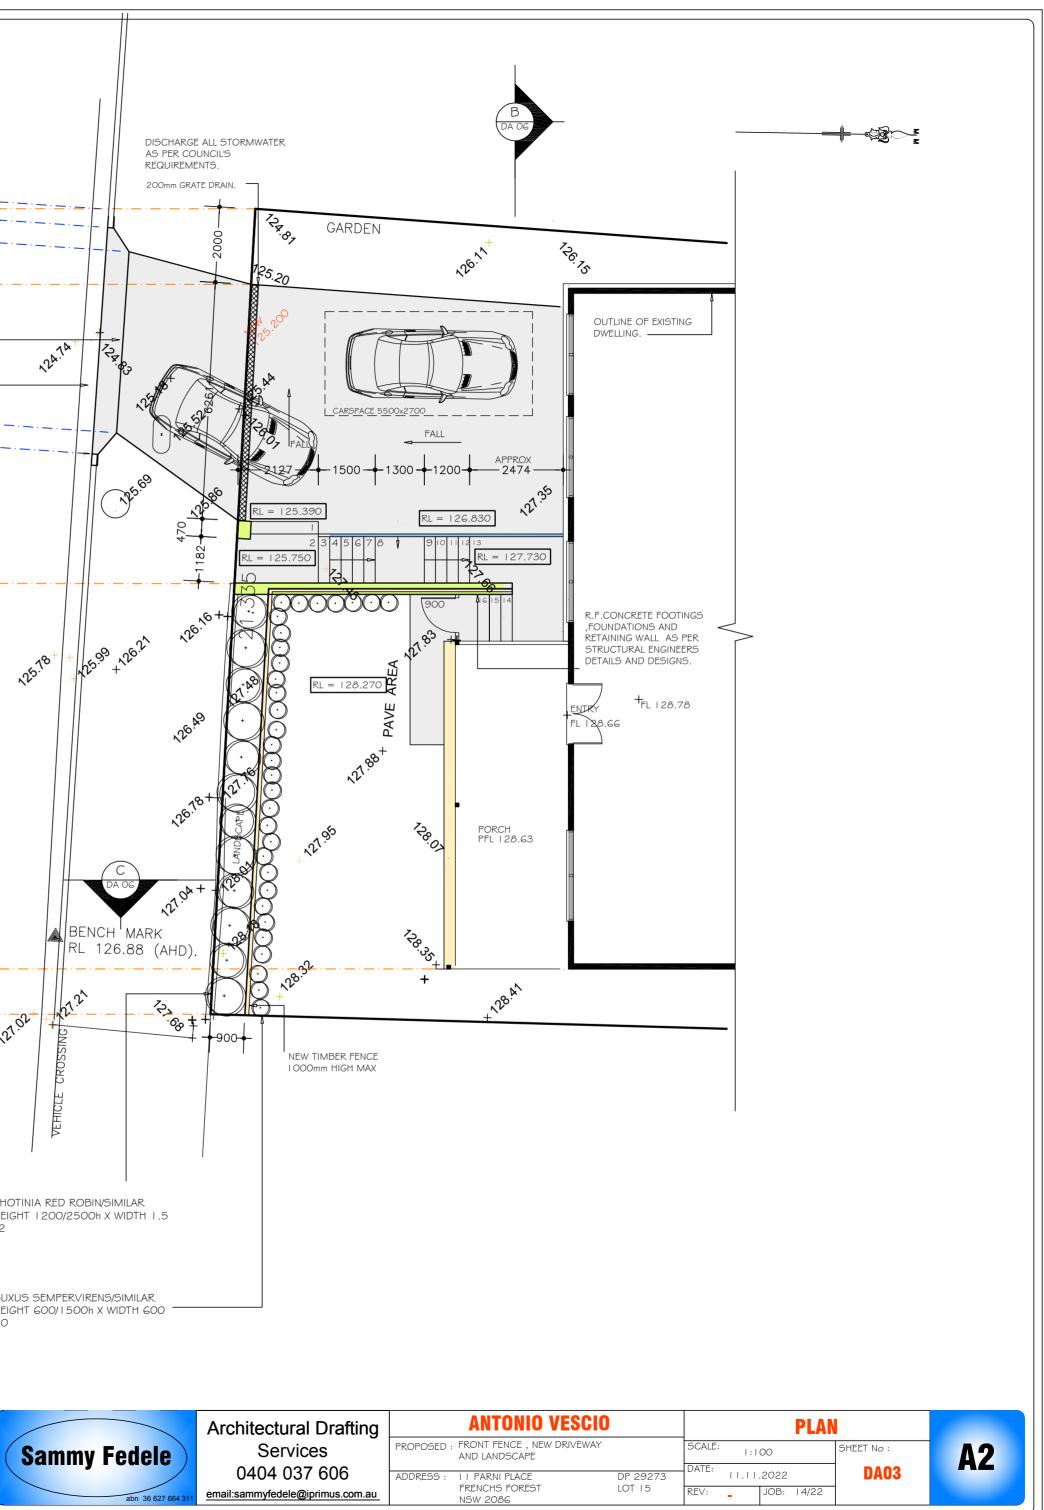

|                    | Architectural Drafting           | ANTONIO VESCIO                                         |          | SITE PLAN         |            |                   |
|--------------------|----------------------------------|--------------------------------------------------------|----------|-------------------|------------|-------------------|
| my Fedele          | Services                         | PROPOSED : FRONT FENCE , NEW DRIVEWAY<br>AND LANDSCAPE |          | SCALE: I:100      | SHEET No : | Δ2                |
|                    | 0404 037 606                     | ADDRESS : I I PARNI PLACE                              | DP 29273 | DATE:   .  .2022  | DA02       | <b>R</b> <u>L</u> |
| abn 36 627 664 311 | email:sammyfedele@iprimus.com.au | FRENCHS FOREST<br>NSW 2086                             | LOT 15   | REV: _ JOB: 14/22 |            |                   |