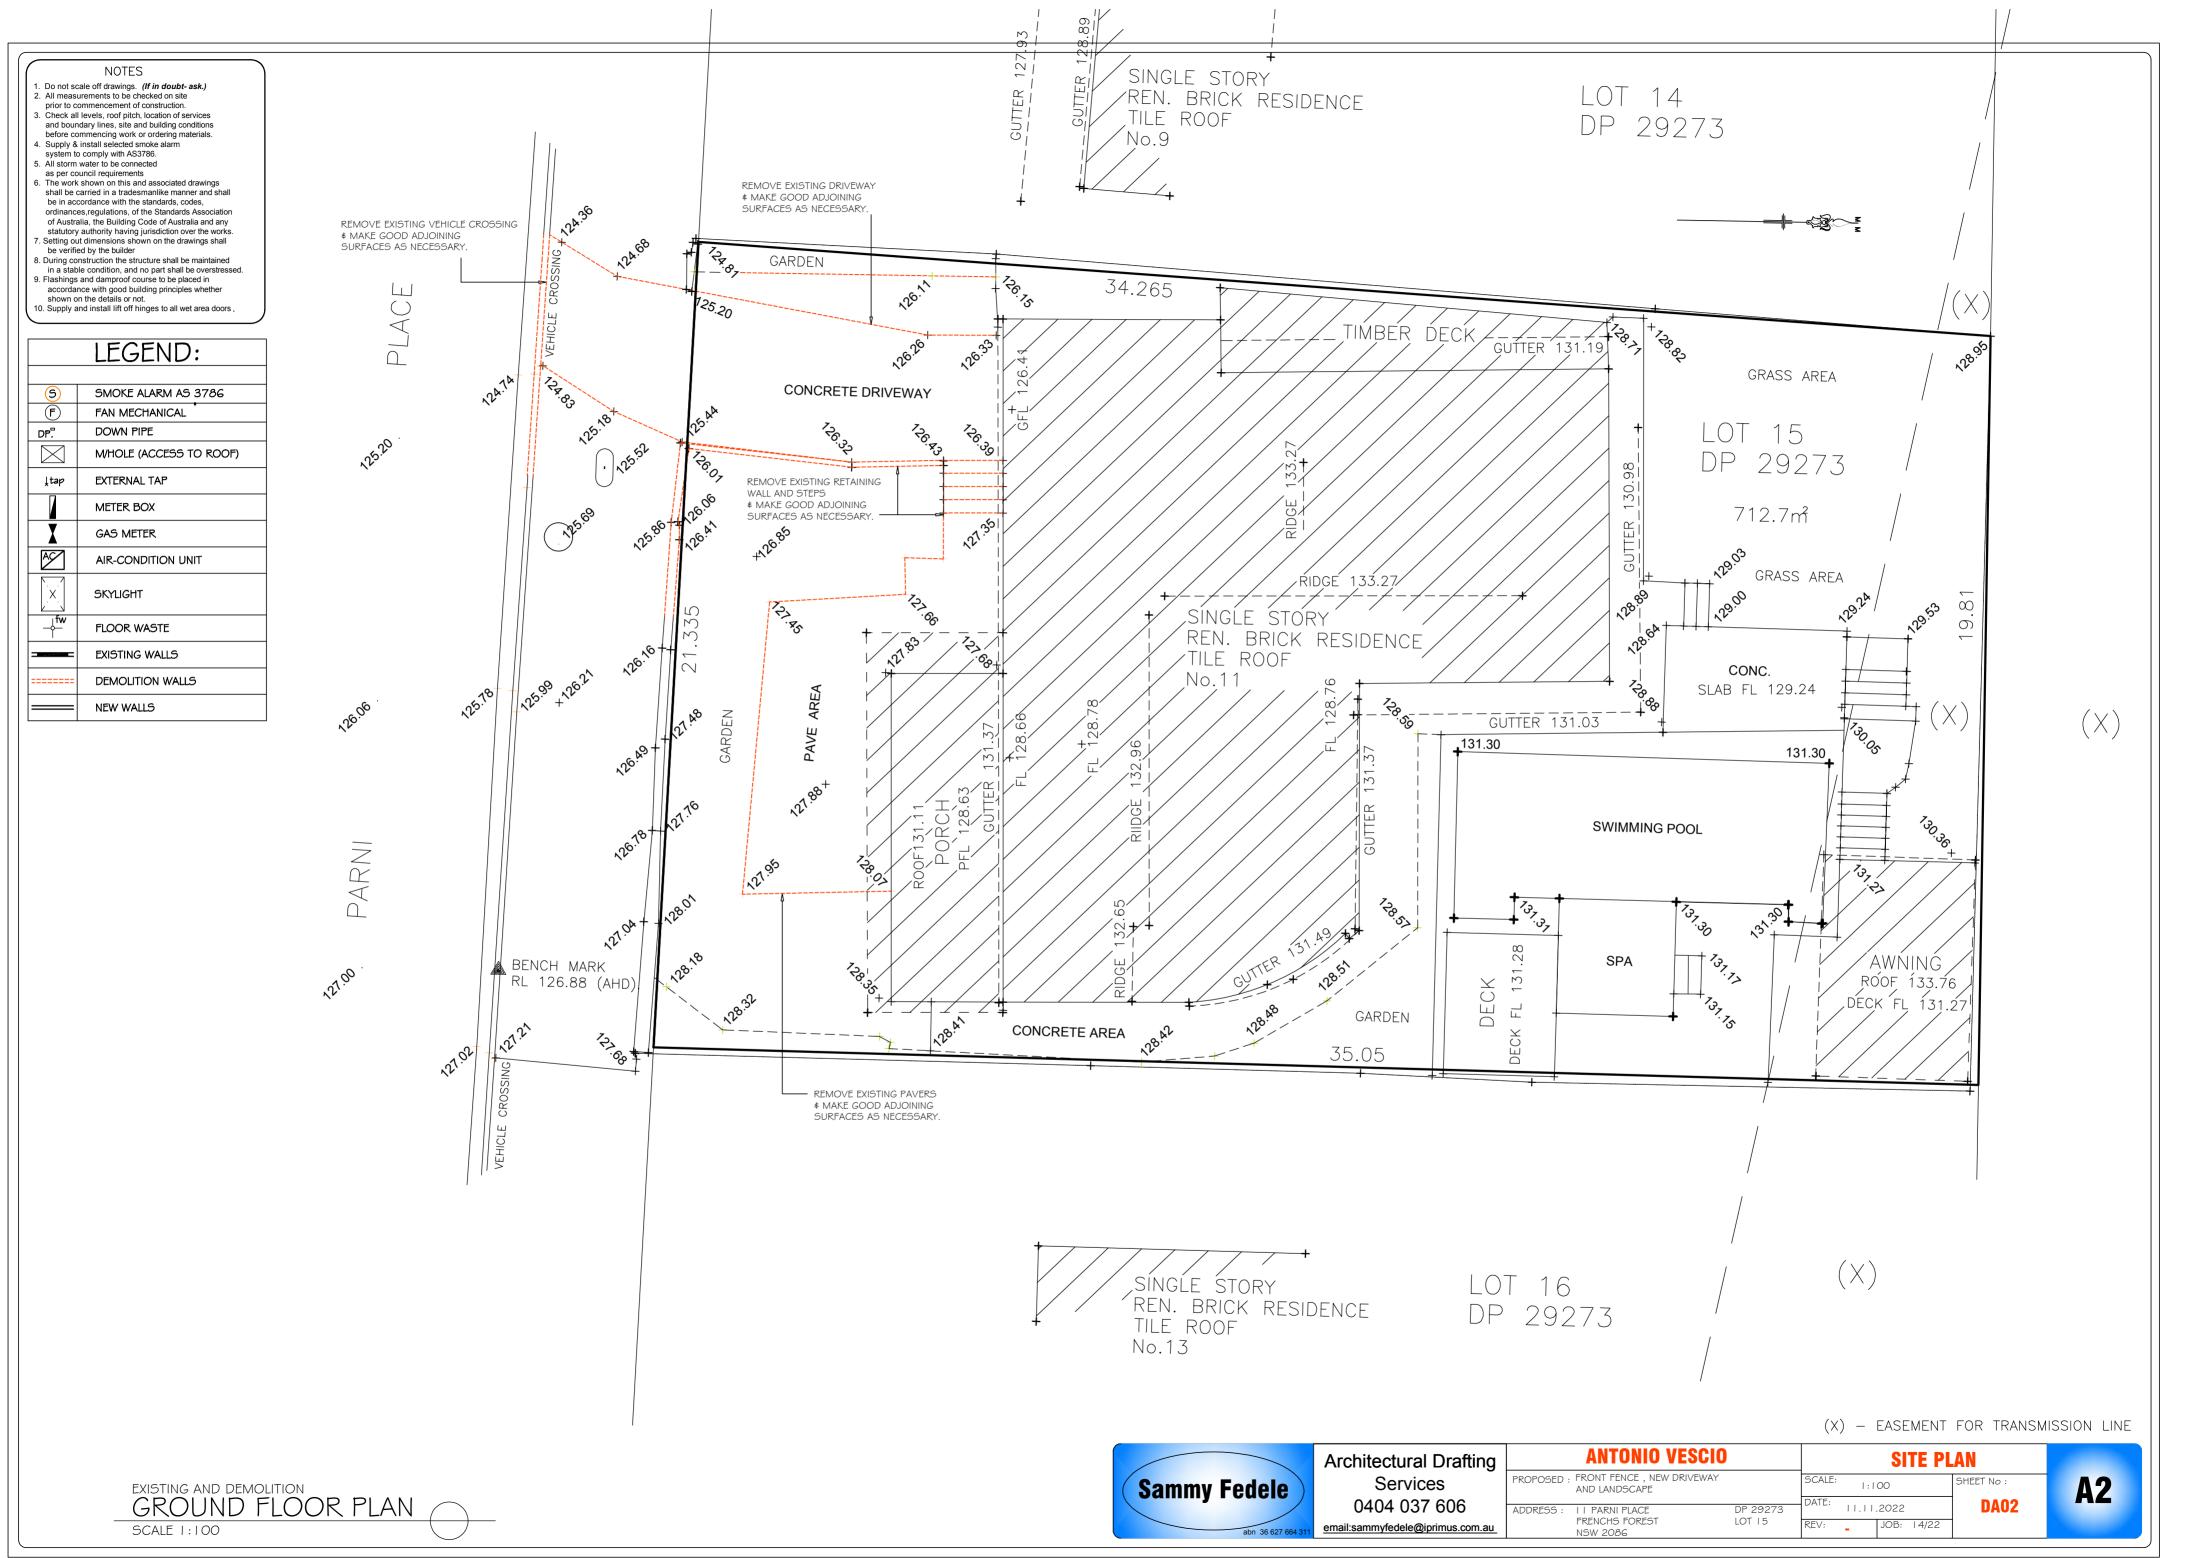

|                    | Architectural Drafting           | ANTONIO VESCIO                                         |          | SITE PLAN         |            |                   |
|--------------------|----------------------------------|--------------------------------------------------------|----------|-------------------|------------|-------------------|
| my Fedele          | Services                         | PROPOSED : FRONT FENCE , NEW DRIVEWAY<br>AND LANDSCAPE |          | SCALE: I:100      | SHEET No : | Δ2                |
|                    | 0404 037 606                     | ADDRESS : I I PARNI PLACE                              | DP 29273 | DATE:   .  .2022  | DA02       | <b>R</b> <u>L</u> |
| abn 36 627 664 311 | email:sammyfedele@iprimus.com.au | FRENCHS FOREST<br>NSW 2086                             | LOT 15   | REV: _ JOB: 14/22 |            |                   |