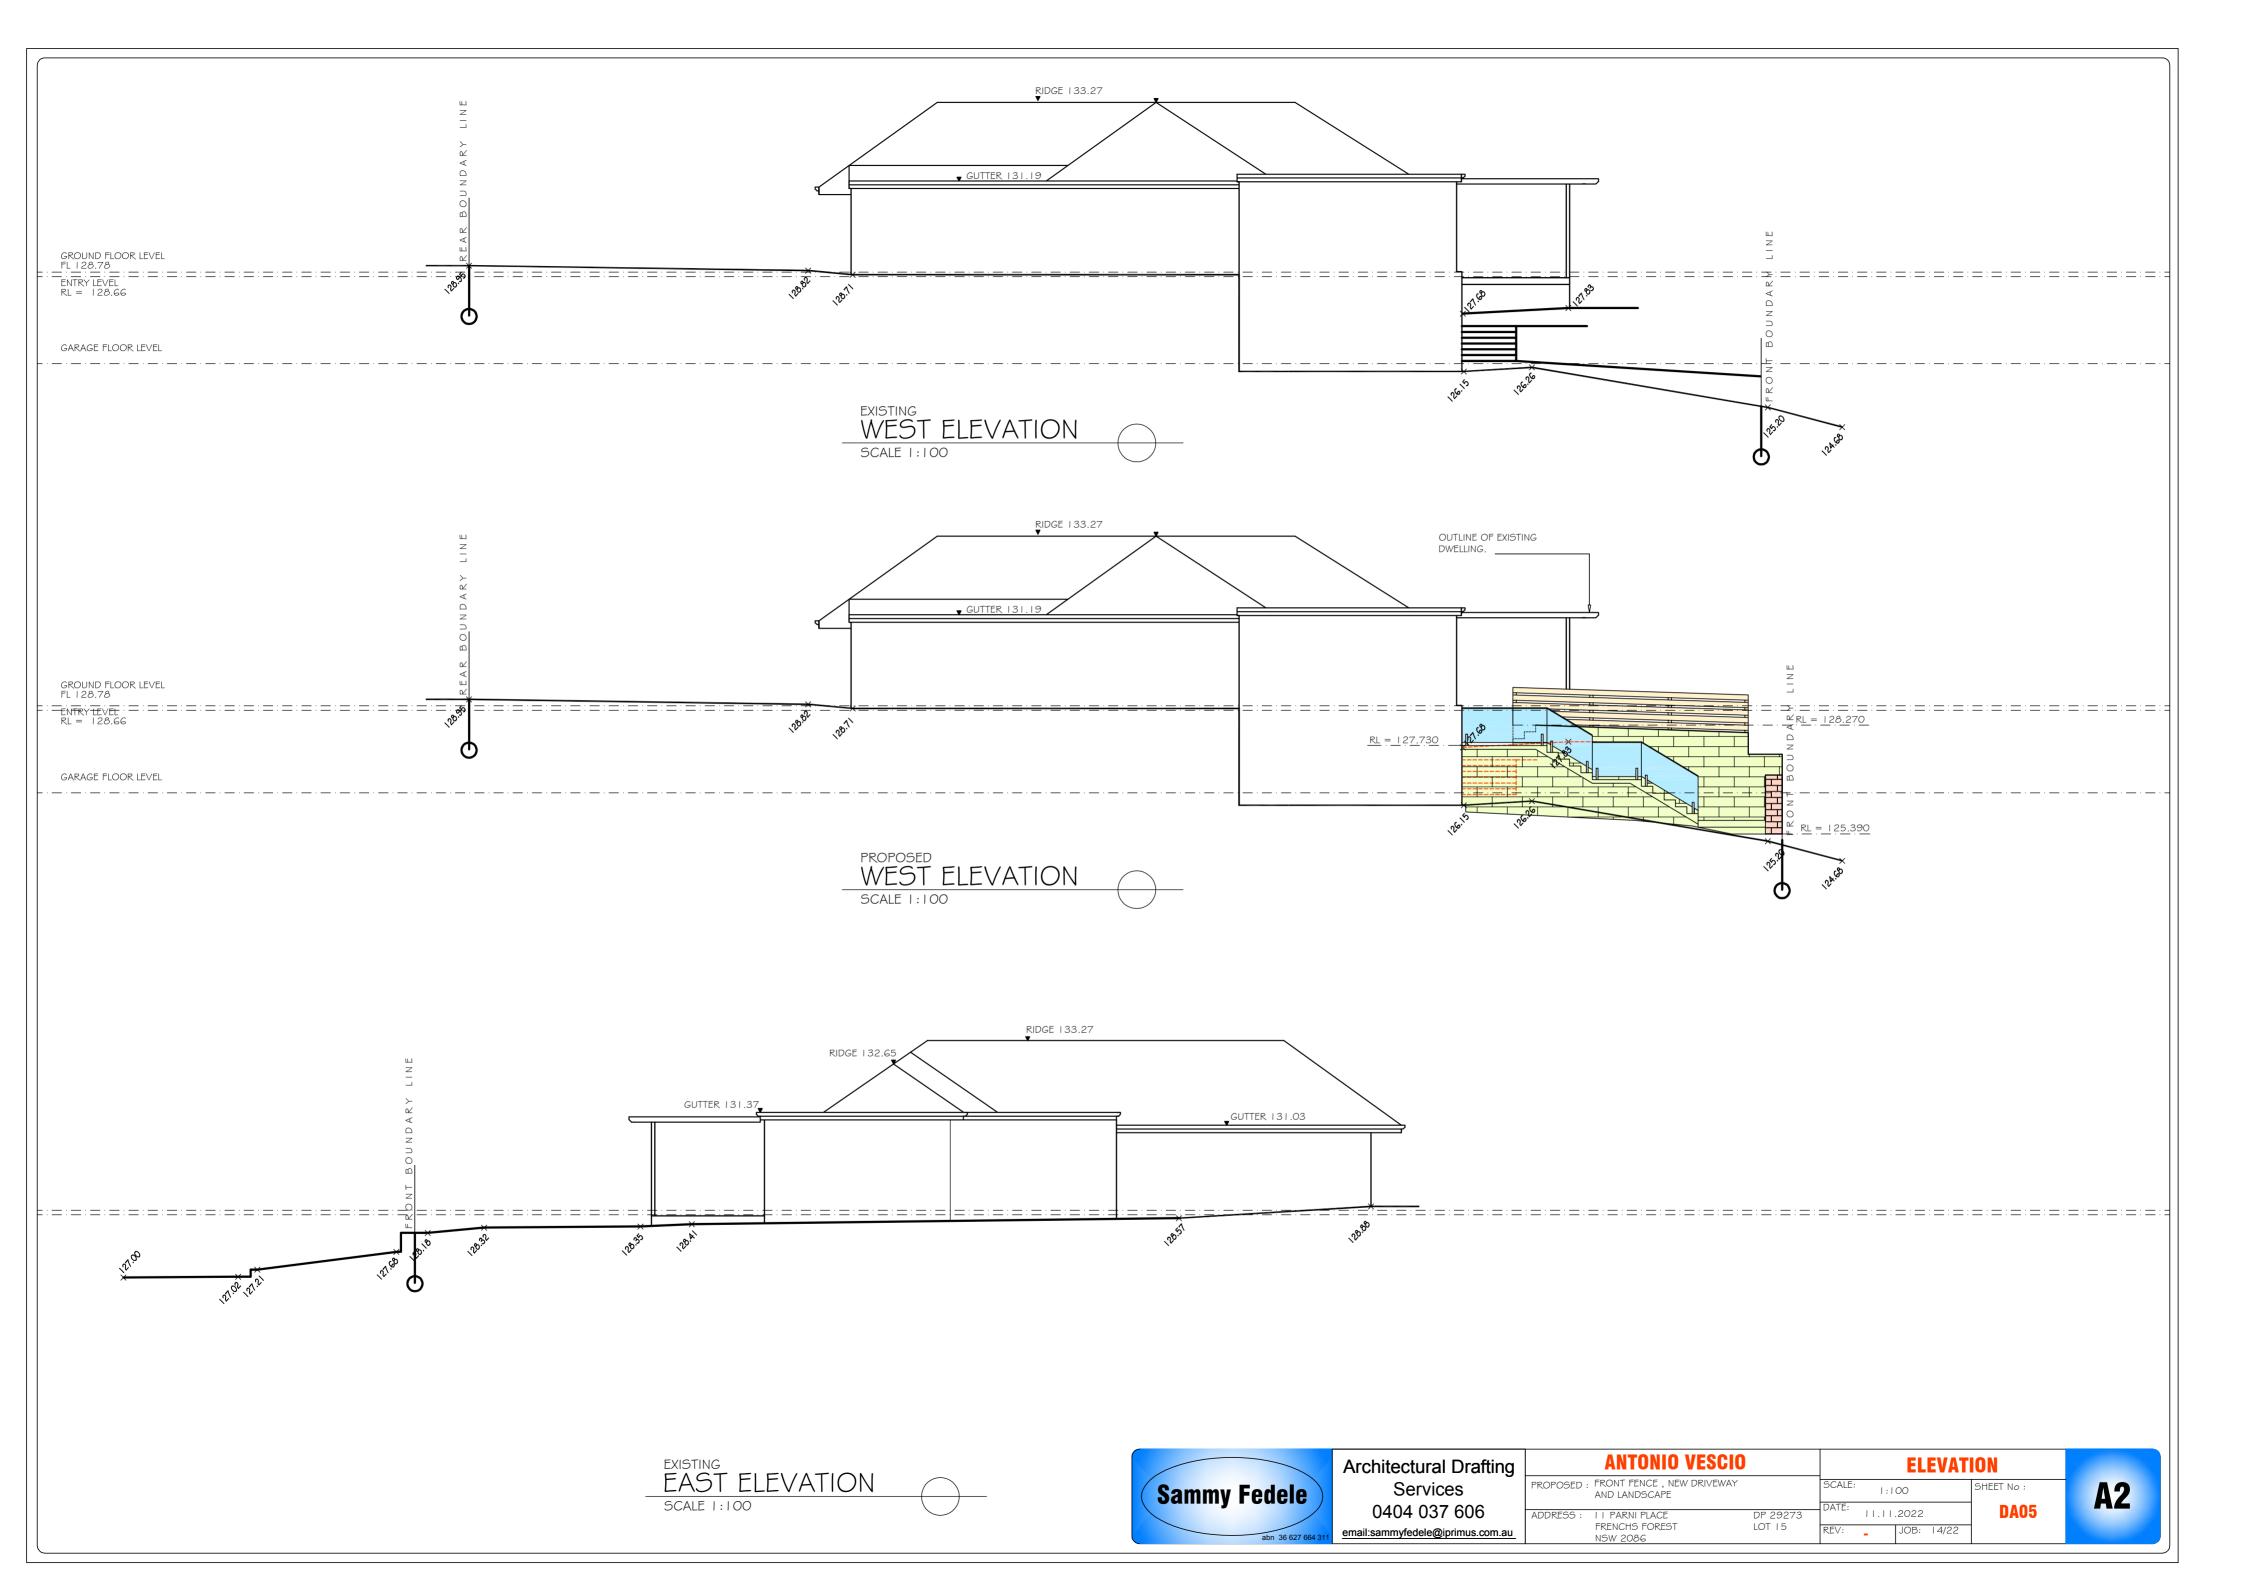

|                    | Architectural Drafting           | ANTONIO VESCIO                                         |          | SITE PLAN         |            |                   |
|--------------------|----------------------------------|--------------------------------------------------------|----------|-------------------|------------|-------------------|
| my Fedele          | Services                         | PROPOSED : FRONT FENCE , NEW DRIVEWAY<br>AND LANDSCAPE |          | SCALE: I:100      | SHEET No : | Δ2                |
|                    | 0404 037 606                     | ADDRESS : I I PARNI PLACE                              | DP 29273 | DATE:   .  .2022  | DA02       | <b>R</b> <u>L</u> |
| abn 36 627 664 311 | email:sammyfedele@iprimus.com.au | FRENCHS FOREST<br>NSW 2086                             | LOT 15   | REV: _ JOB: 14/22 |            |                   |