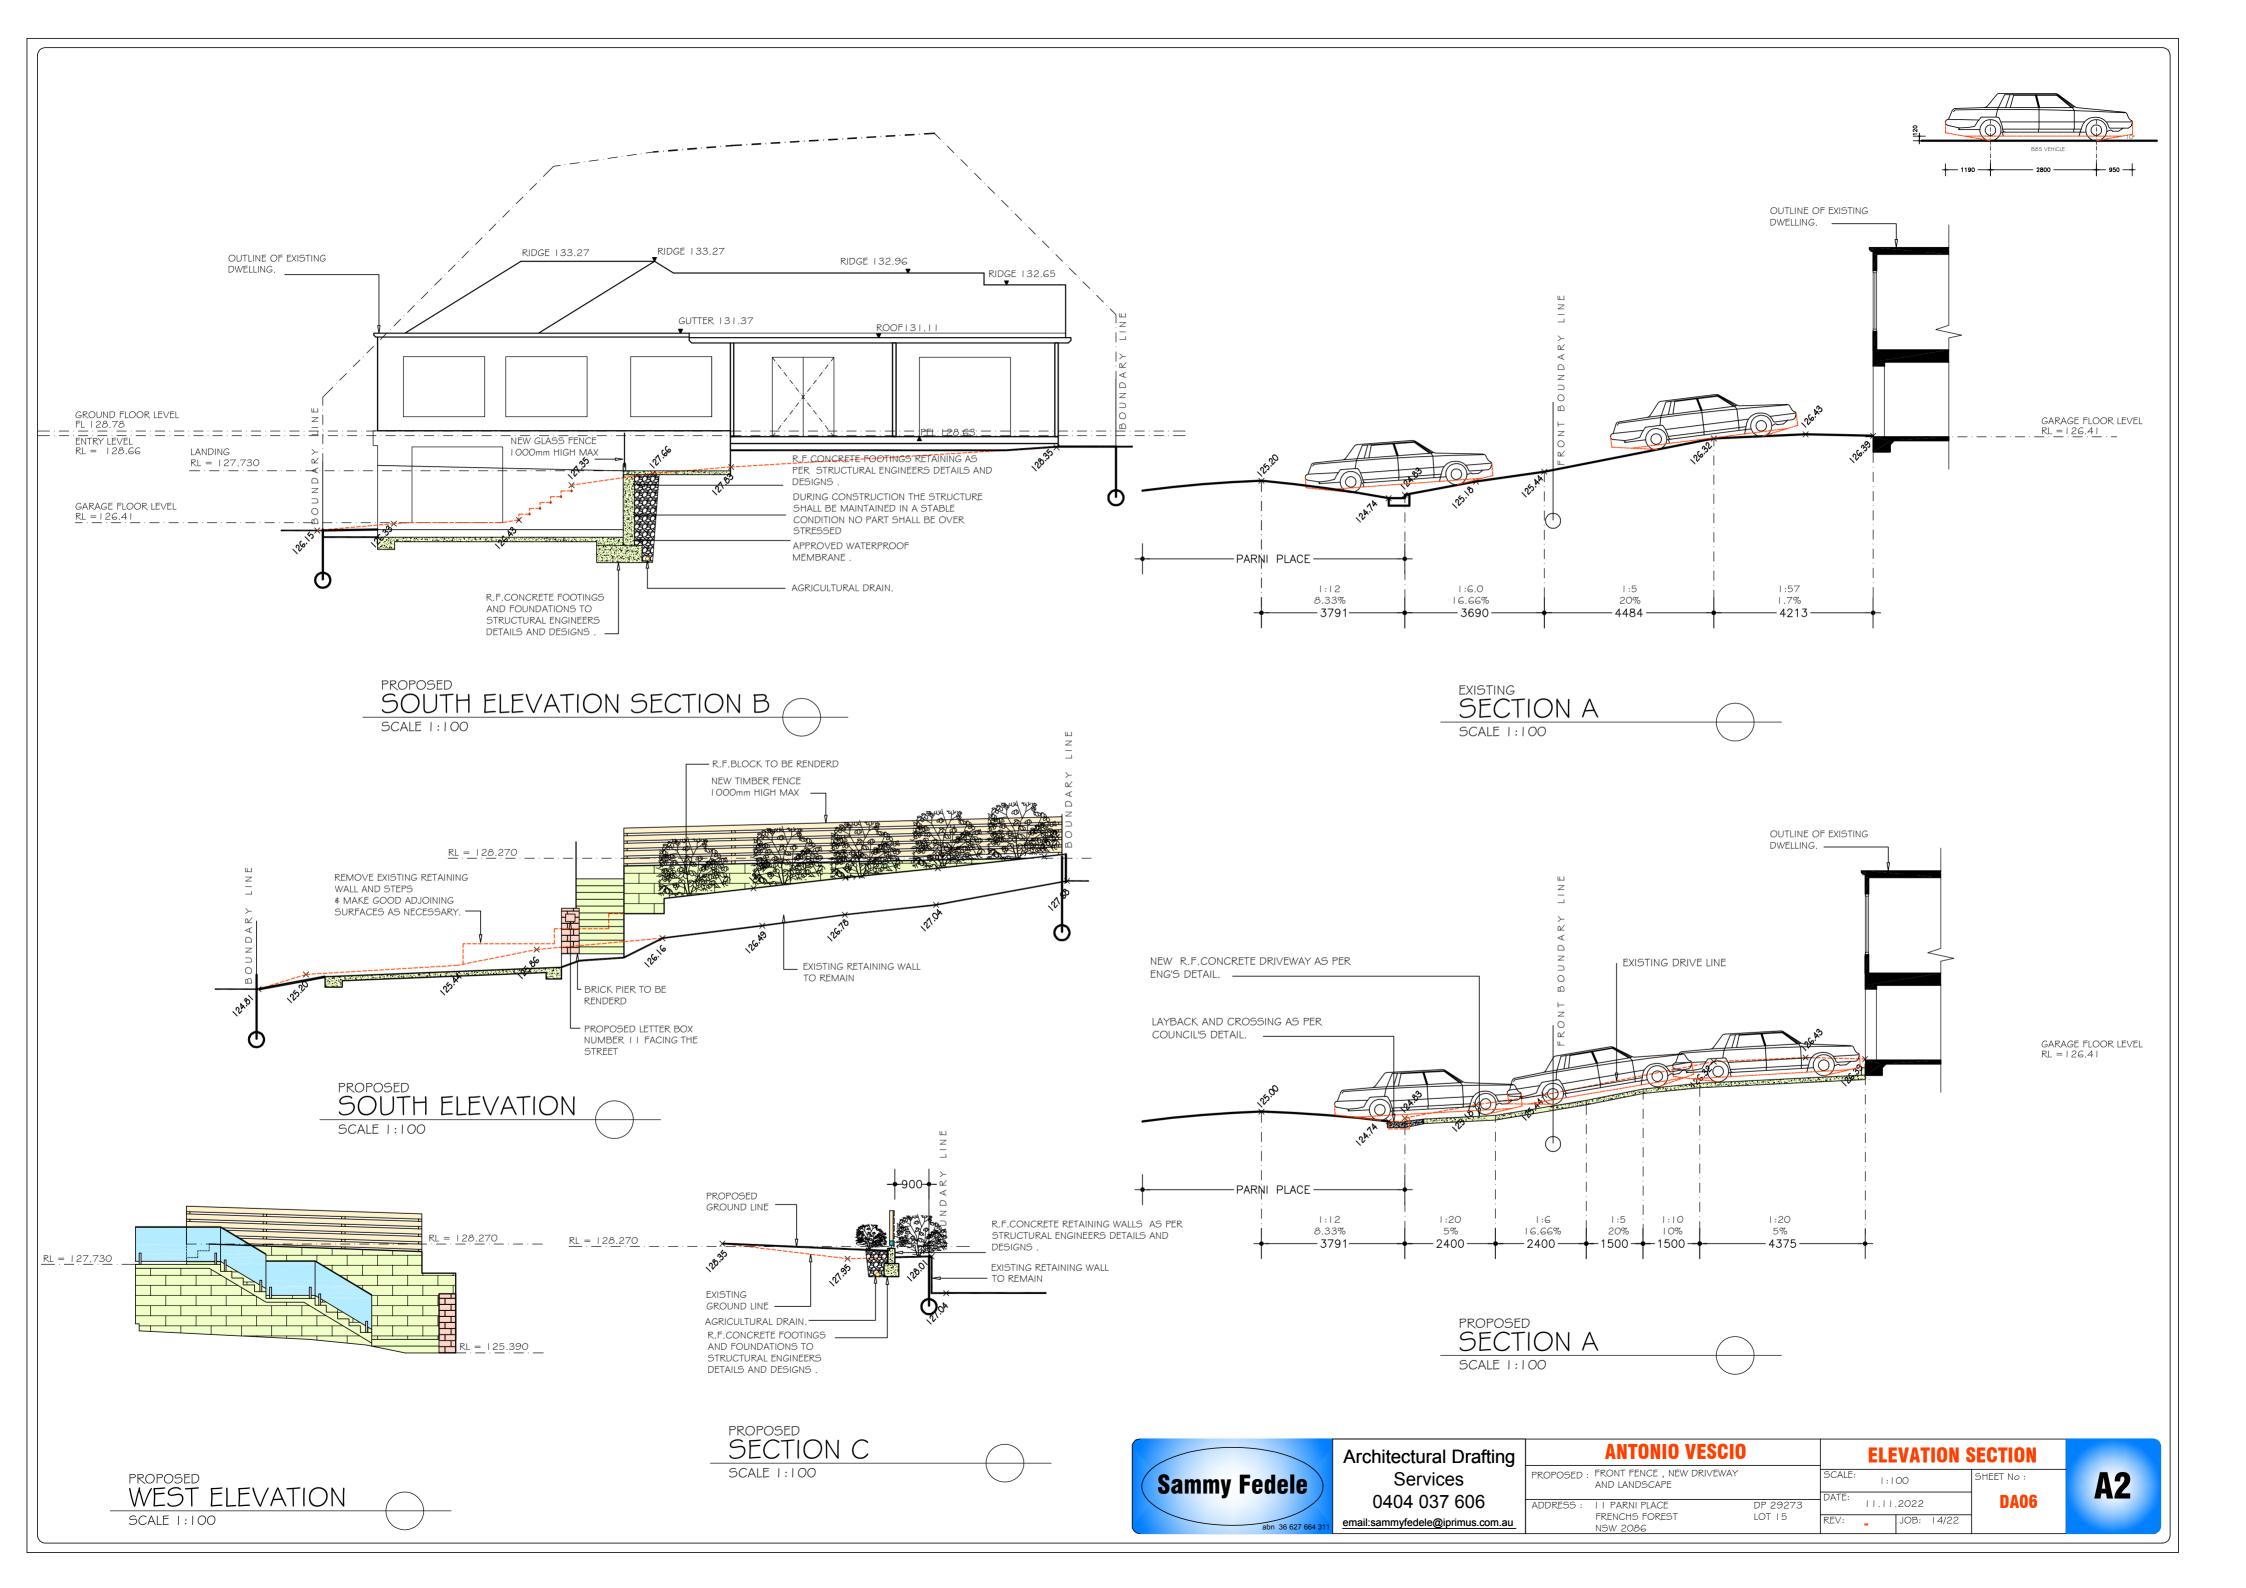

|                    | Architectural Drafting           | ANTONIO VESCIO                                         |          | SITE PLAN         |            |                   |
|--------------------|----------------------------------|--------------------------------------------------------|----------|-------------------|------------|-------------------|
| my Fedele          | Services                         | PROPOSED : FRONT FENCE , NEW DRIVEWAY<br>AND LANDSCAPE |          | SCALE: I:100      | SHEET No : | Δ2                |
|                    | 0404 037 606                     | ADDRESS : I I PARNI PLACE                              | DP 29273 | DATE:   .  .2022  | DA02       | <b>R</b> <u>L</u> |
| abn 36 627 664 311 | email:sammyfedele@iprimus.com.au | FRENCHS FOREST<br>NSW 2086                             | LOT 15   | REV: _ JOB: 14/22 |            |                   |