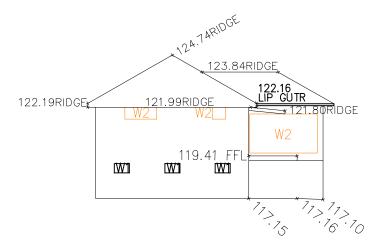

## **ELEVATIONAL SHADOWS @ 21st JUNE**

CLIENT'S SIGNATURE:

ClarendonHomes

BL No. 2298C
ABN 18 003 892 706

Clarendon Homes (NSW) P/L

T: (02) 8851 5300

21 Solent Circuit, Baulkham Hills NSW 2153

© ALL RIGHTS RESERVED
This plan is the property of
CLARENDON HOMES (NSW) P/L
Any copying or altering
of the drawing shall not be
undertaken without written
permission from
CLARENDON HOMES (NSW) P/L
# ALL DIMENSIONS TO STRUCTURAL
ELEMENTS, DIMENSIONS TO BE REAL
IN PREFERENCE TO SCALING.