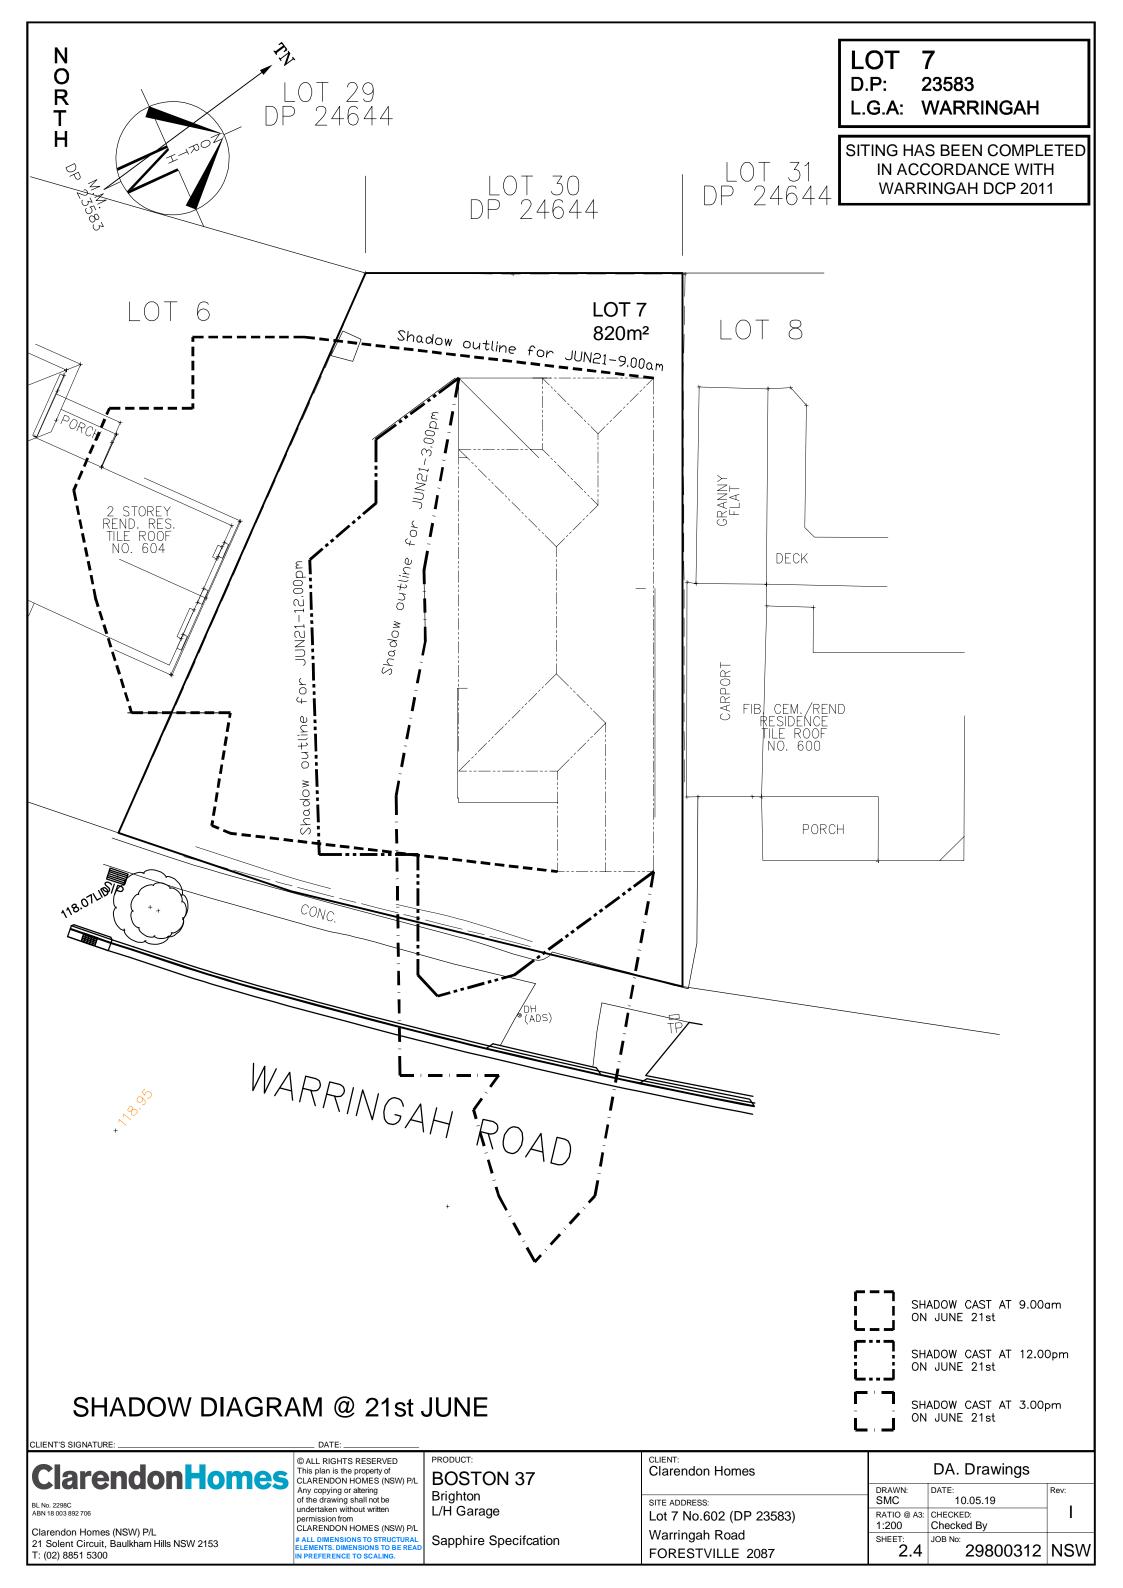

LOT 7 D.P: 23583

L.G.A: WARRINGAH

SITING HAS BEEN COMPLETED IN ACCORDANCE WITH WARRINGAH DCP 2011

## Shadow outline for JUN21-9.00am

## Shadow outline for JUN21-12.00pm

Shadow outline for JUN21-3.00pm