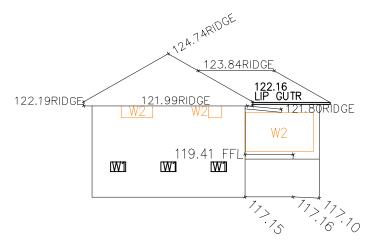

## **ELEVATIONAL SHADOWS @ 21st JUNE**

CLIENT'S SIGNATURE:

ClarendonHomes

BL No. 2298C
ABN 18 003 892 706

Clarendon Homes (NSW) P/L

T: (02) 8851 5300

21 Solent Circuit, Baulkham Hills NSW 2153

© ALL RIGHTS RESERVED
This plan is the property of
CLARENDON HOMES (NSW) P/L
Any copying or altering
of the drawing shall not be
undertaken without written
permission from
CLARENDON HOMES (NSW) P/L
# ALL DIMENSIONS TO STRUCTURAL
ELEMENTS, DIMENSIONS TO BE REAL
IN PREFERENCE TO SCALING.