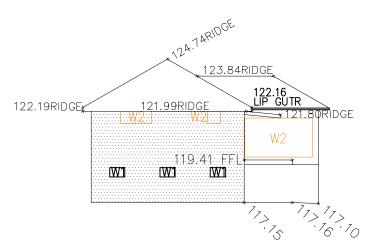

## **ELEVATIONAL SHADOWS @ 21st JUNE**

CLIENT'S SIGNATURE:

ClarendonHomes

BL No. 2298C
ABN 18 003 892 706

Clarendon Homes (NSW) P/L

T: (02) 8851 5300

21 Solent Circuit, Baulkham Hills NSW 2153

© ALL RIGHTS RESERVED
This plan is the property of
CLARENDON HOMES (NSW) P/L
Any copying or altering
of the drawing shall not be
undertaken without written
permission from
CLARENDON HOMES (NSW) P/L
# ALL DIMENSIONS TO STRUCTURAL
ELEMENTS, DIMENSIONS TO BE REAL
IN PREFERENCE TO SCALING.