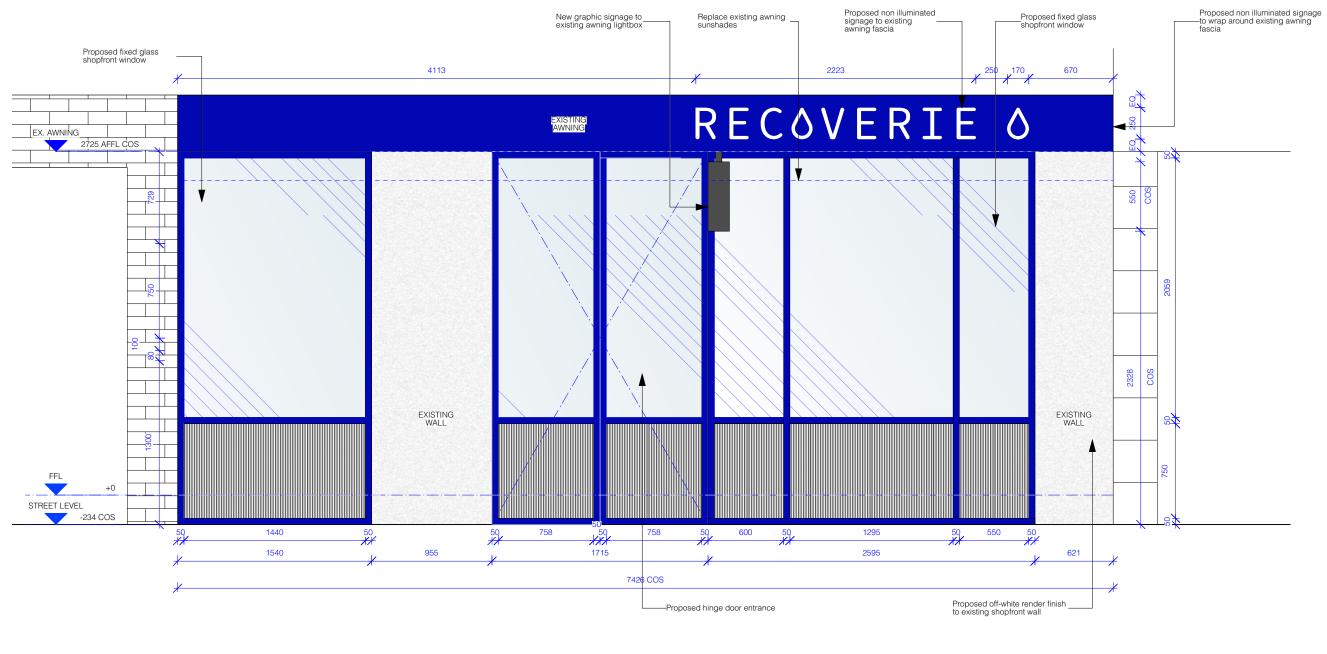

DRAWN BY:VC

CHECKED BY: DE

DRAWN BY:VC

CHECKED BY: DE

be used or reproduced without prior written approval of North and North PTY LTD.

NORTH PTY LTD.

GENERAL NOTES

Do not scale off drawing, use figured dimensions only. All dimensions to be checked on site before commencing any work. Any discrepancies occurring in the drawings must be referred to North and North before the commencement of any work or the contractor shall bear the full responsibility for the same. Contractor is responsible for notifying North and North if confusion arises on site or if dimensions and/or details are missing from drawing set before proceeding on site.

DA05

SCALE: 1:30 @ A3 DATE: JAN 23

JOB NUMBER: J001485

ADDRESS: Lot 1-2, 30 Belgrave St Manly