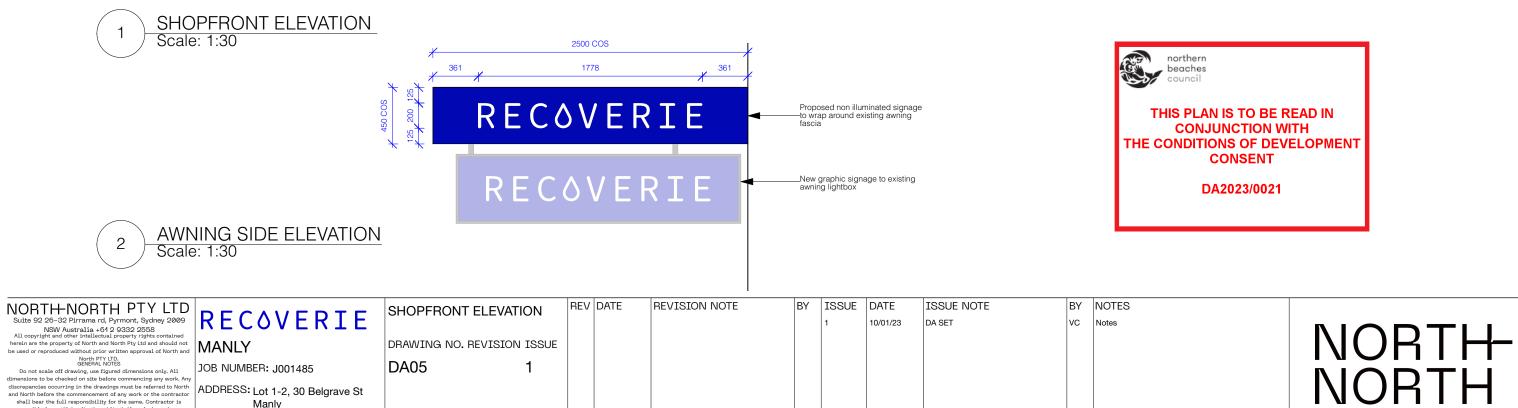

DRAWN BY:VC

CHECKED BY: DE

DRAWN BY:VC

CHECKED BY: DE

be used or reproduced without prior written approval of North and North PTY LTD.

NORTH PTY LTD.

GENERAL NOTES

Do not scale off drawing, use figured dimensions only. All dimensions to be checked on site before commencing any work. Any discrepancies occurring in the drawings must be referred to North and North before the commencement of any work or the contractor shall bear the full responsibility for the same. Contractor is responsible for notifying North and North if confusion arises on site or if dimensions and/or details are missing from drawing set before proceeding on site.

DA05

SCALE: 1:30 @ A3 DATE: JAN 23

JOB NUMBER: J001485

ADDRESS: Lot 1-2, 30 Belgrave St Manly