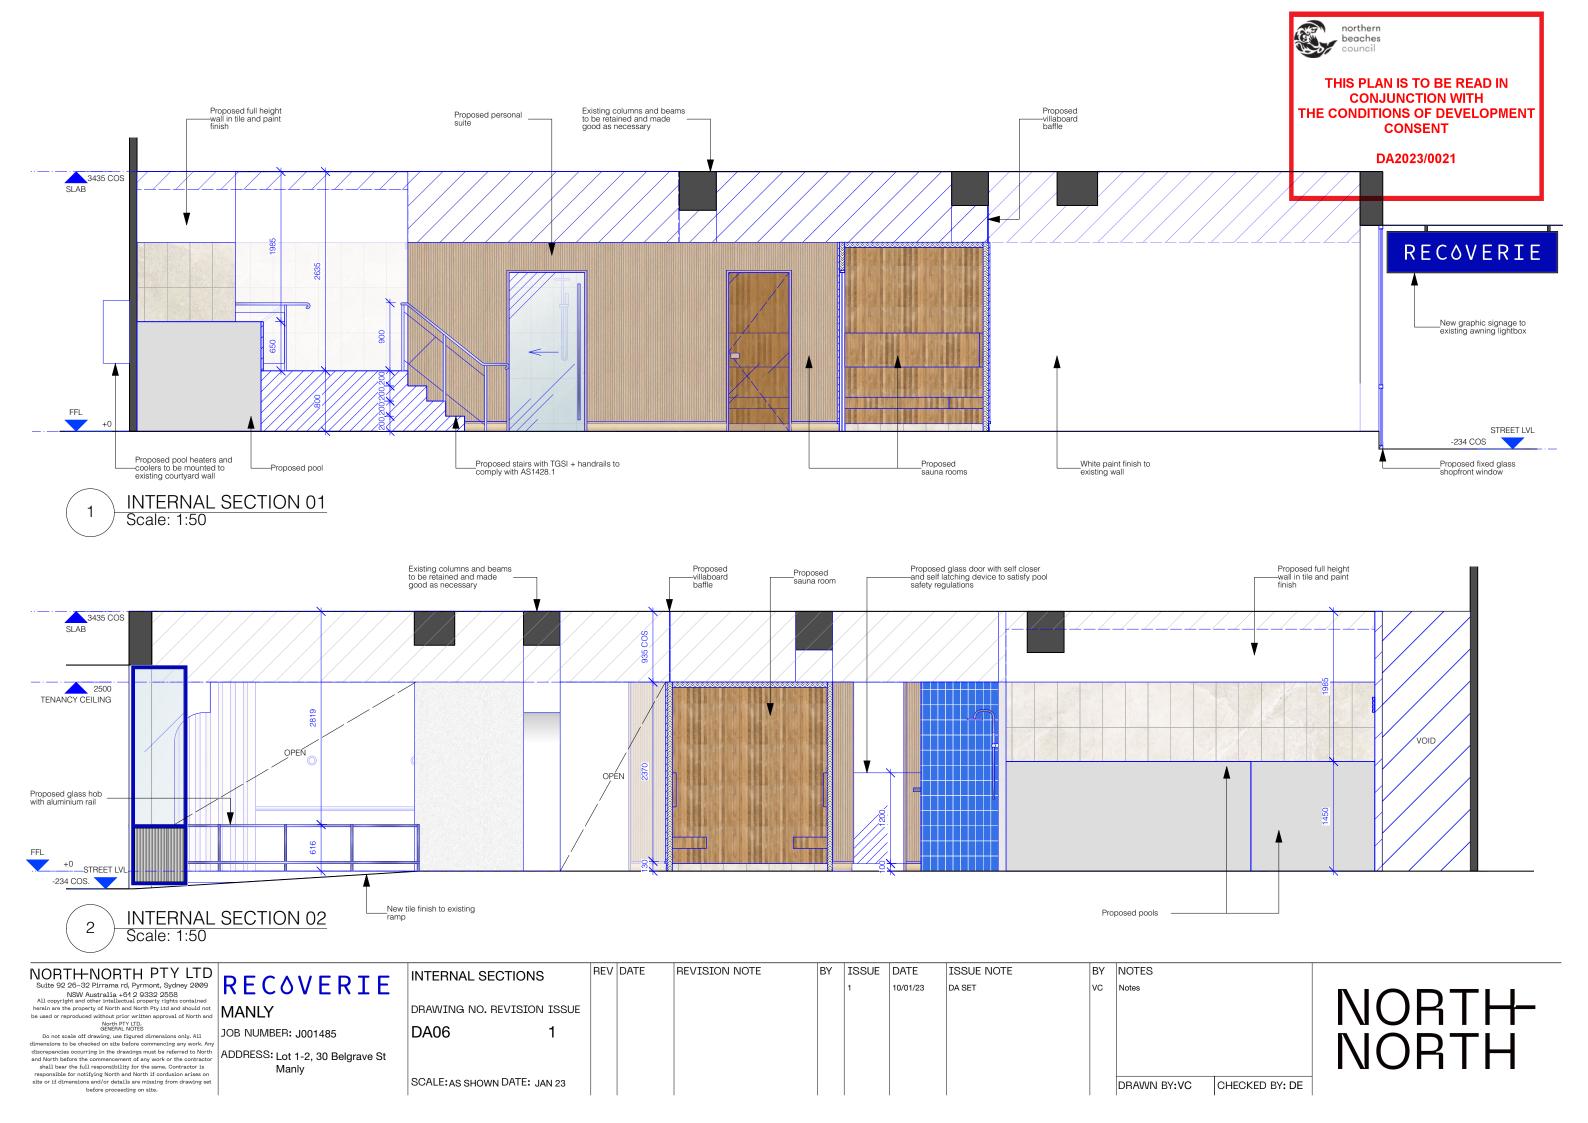

DRAWN BY:VC

CHECKED BY: DE

DRAWN BY:VC

CHECKED BY: DE

be used or reproduced without prior written approval of North and North PTY LTD.

NORTH PTY LTD.

GENERAL NOTES

Do not scale off drawing, use figured dimensions only. All dimensions to be checked on site before commencing any work. Any discrepancies occurring in the drawings must be referred to North and North before the commencement of any work or the contractor shall bear the full responsibility for the same. Contractor is responsible for notifying North and North if confusion arises on site or if dimensions and/or details are missing from drawing set before proceeding on site.

DA05

SCALE: 1:30 @ A3 DATE: JAN 23

JOB NUMBER: J001485

ADDRESS: Lot 1-2, 30 Belgrave St Manly