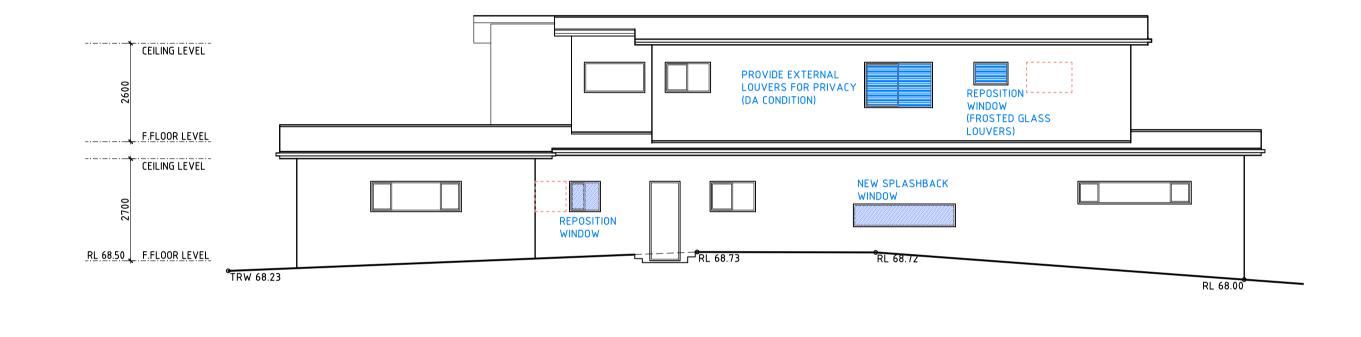

NORTH ELEVATION SCALE 1:100

SOUTH ELEVATION SCALE 1:100 TRK 65.08

TRW 64.38

SCALE 1:100

WEST ELEVATION SCALE 1:100

BUILDER TO CHECK AND CONFIRM ALL NECESSARY DIMENSIONS ON SITE PRIOR TO CONSTRUCTION . DO NOT SCALE THE DRAWING.
ALL DIMENSIONS THAT RELATE TO SITE BOUNDARIES, SETBACKS AND EASEMENTS ARE SUBJECT TO VERIFICATION BY A SITE SURVEY.
ALL WORK TO BE IN ACCORDANCE WITH BUILDING CODE of AUSTRALIA & TO THE SATISFACTION OF LOCAL COUNCIL REQUIREMENTS.
ALL TIMBER CONSTRUCTION TO BE IN ACCORDANCE TO TIMBER FRAMING CODE.
ROOF WATER & SUB SOIL DRAINAGE TO BE DISPOSED OF IN THE APPROVED MANNER OR AS A DIRECTED BY LOCAL COUNCIL.
ALL ELECTRICAL POWER & LIGHT OUTLETS TO BE DETERMINED BY OWNER.
MAKE GOOD AND REPAIR ALL EXISTING FINISHES DAMAGED BY NEW WORK. REUSE EXISTING MATERIAL WHERE POSSIBLE.
ALL NEW DOWN PIPES ARE TO BE CONNECTED TO THE EXISTING STORM WATER SYSTEM.
COPYRIGHT OF ALL PLANS BELONGS TO 'HIGH DESIGN' - Architectural Design