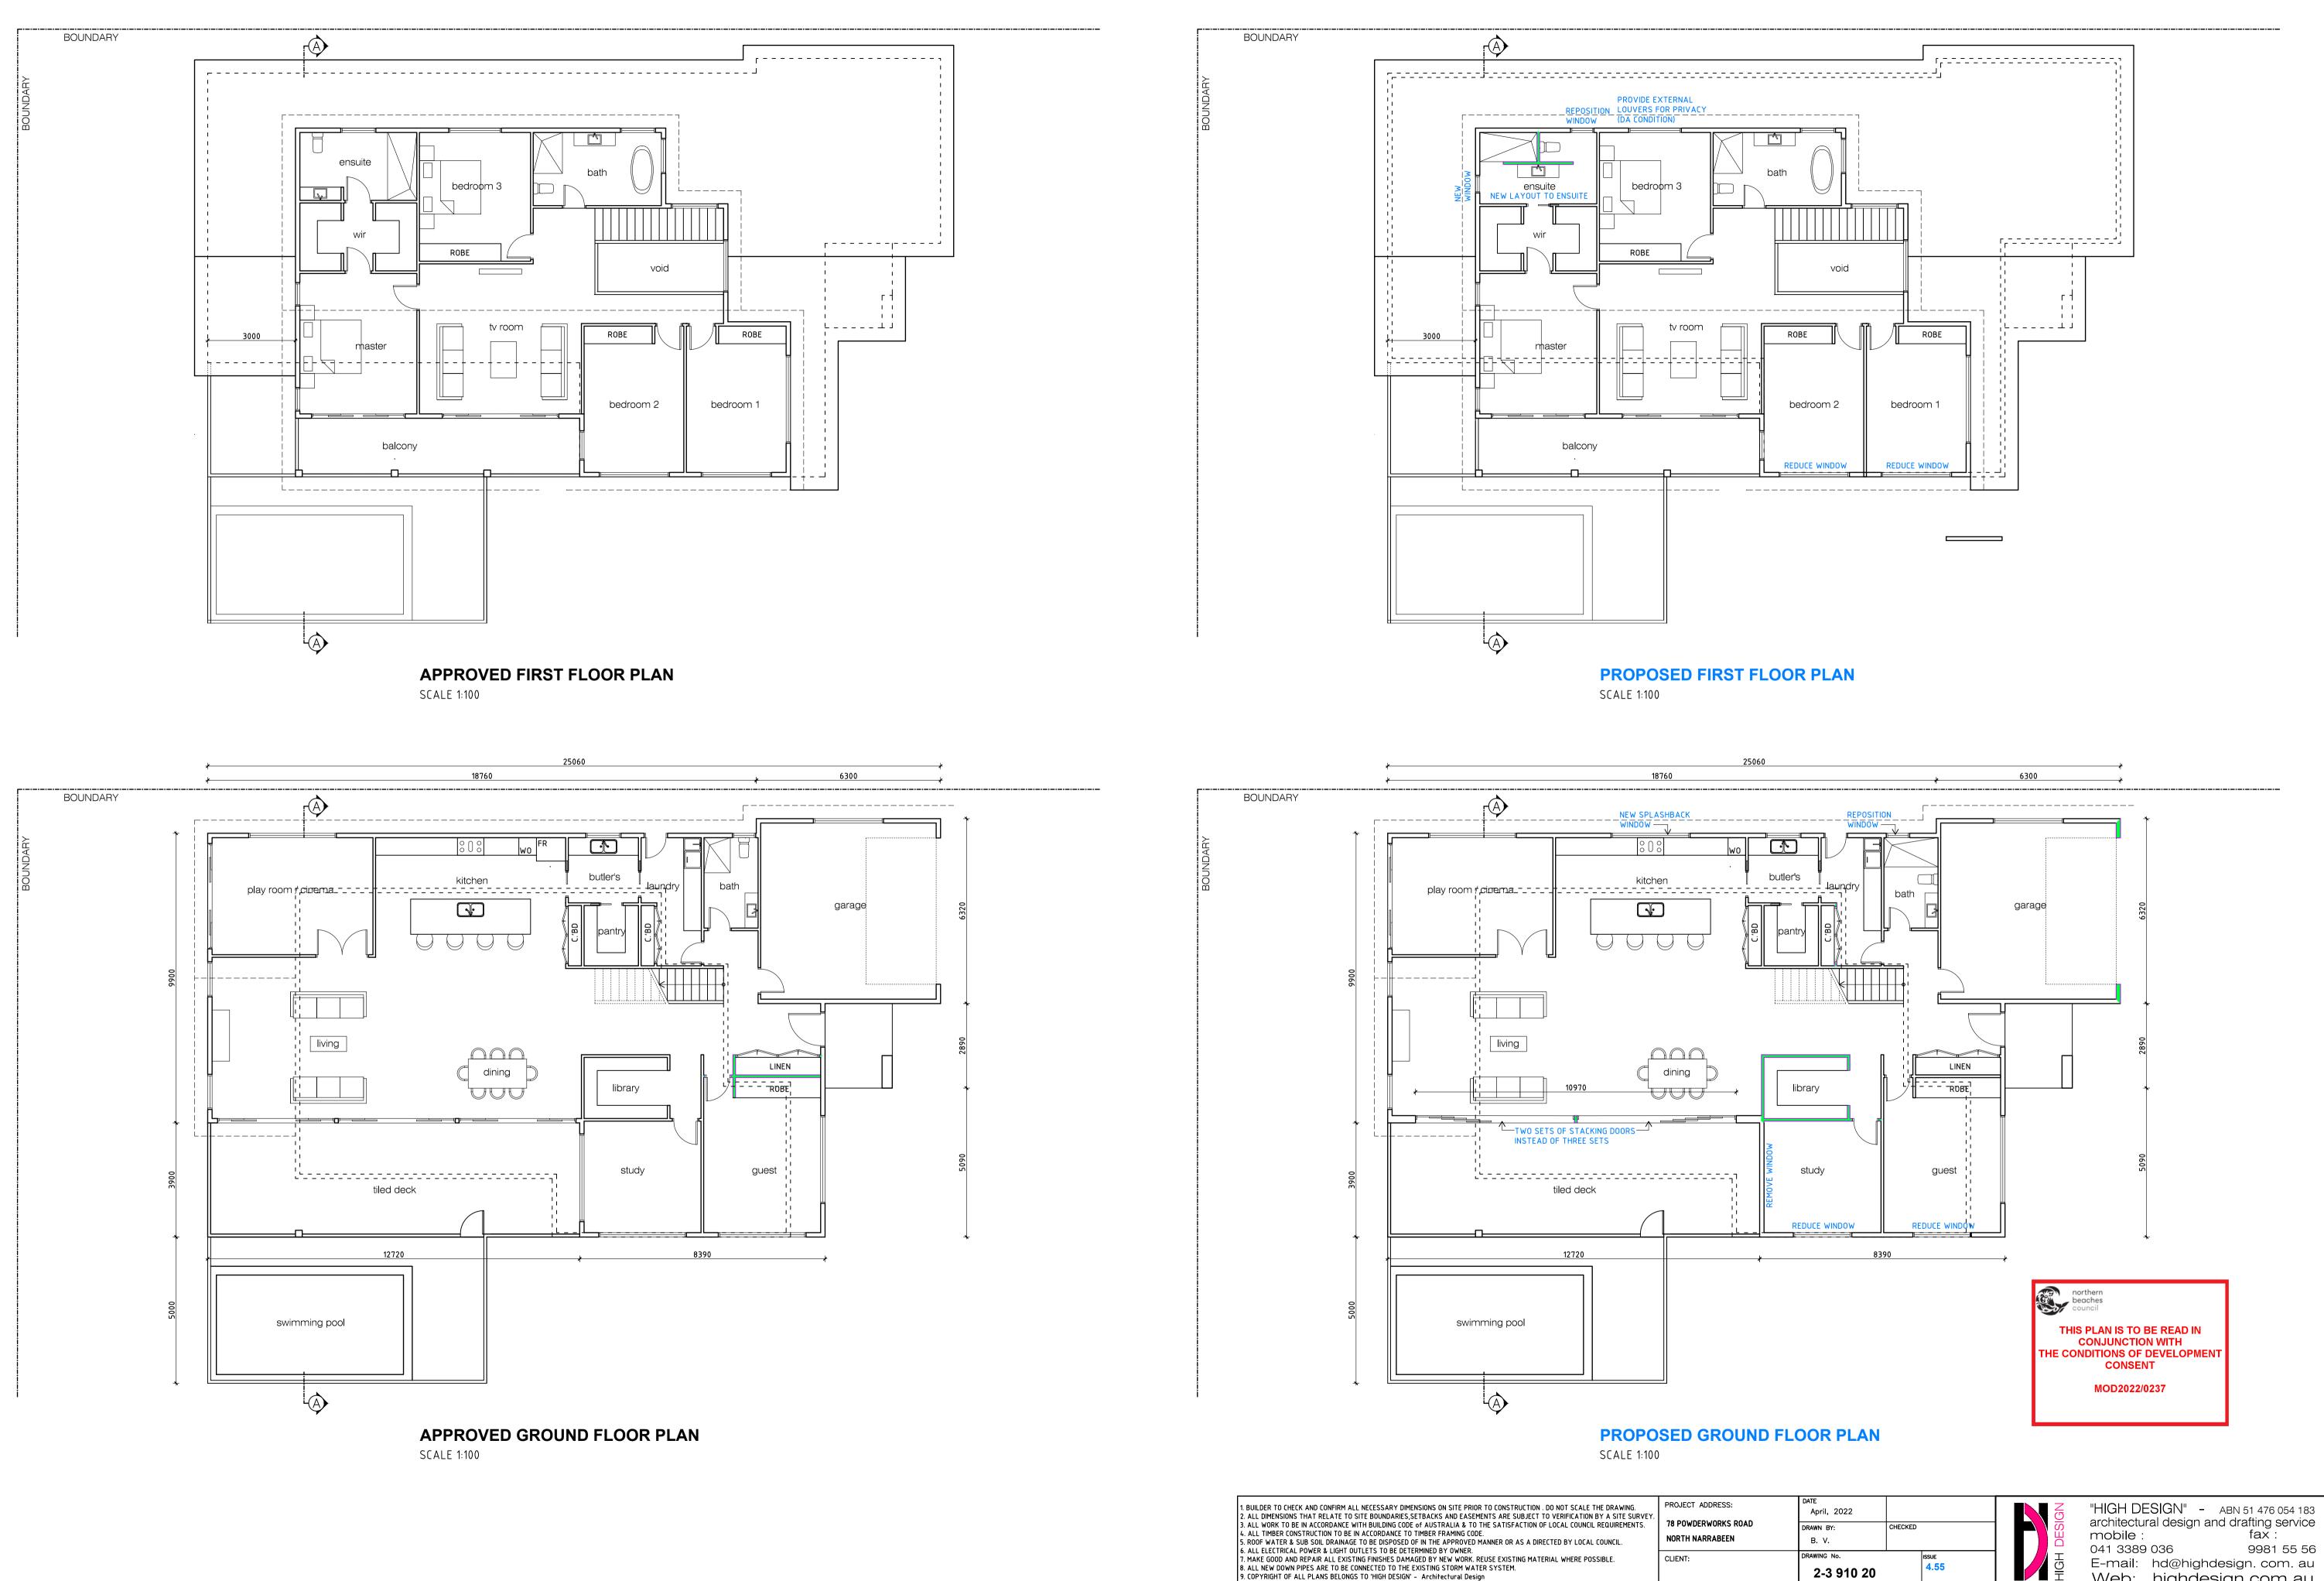

|    | DRAWING No.<br>2-3 910 20         |         | 155UE<br>4.55 |       |             | architectur<br>mobile :<br>041 3389<br>E-mail: | hd@highde     | d@highdesign.com.au<br>ighdesign.com.au |   |
|----|-----------------------------------|---------|---------------|-------|-------------|------------------------------------------------|---------------|-----------------------------------------|---|
| AD | April, 2022<br>DRAWN BY:<br>B. V. | CHECKED |               | DESIG | a<br>d<br>n |                                                | al design and | d drafting servic<br>fax :<br>9981 55 5 | e |