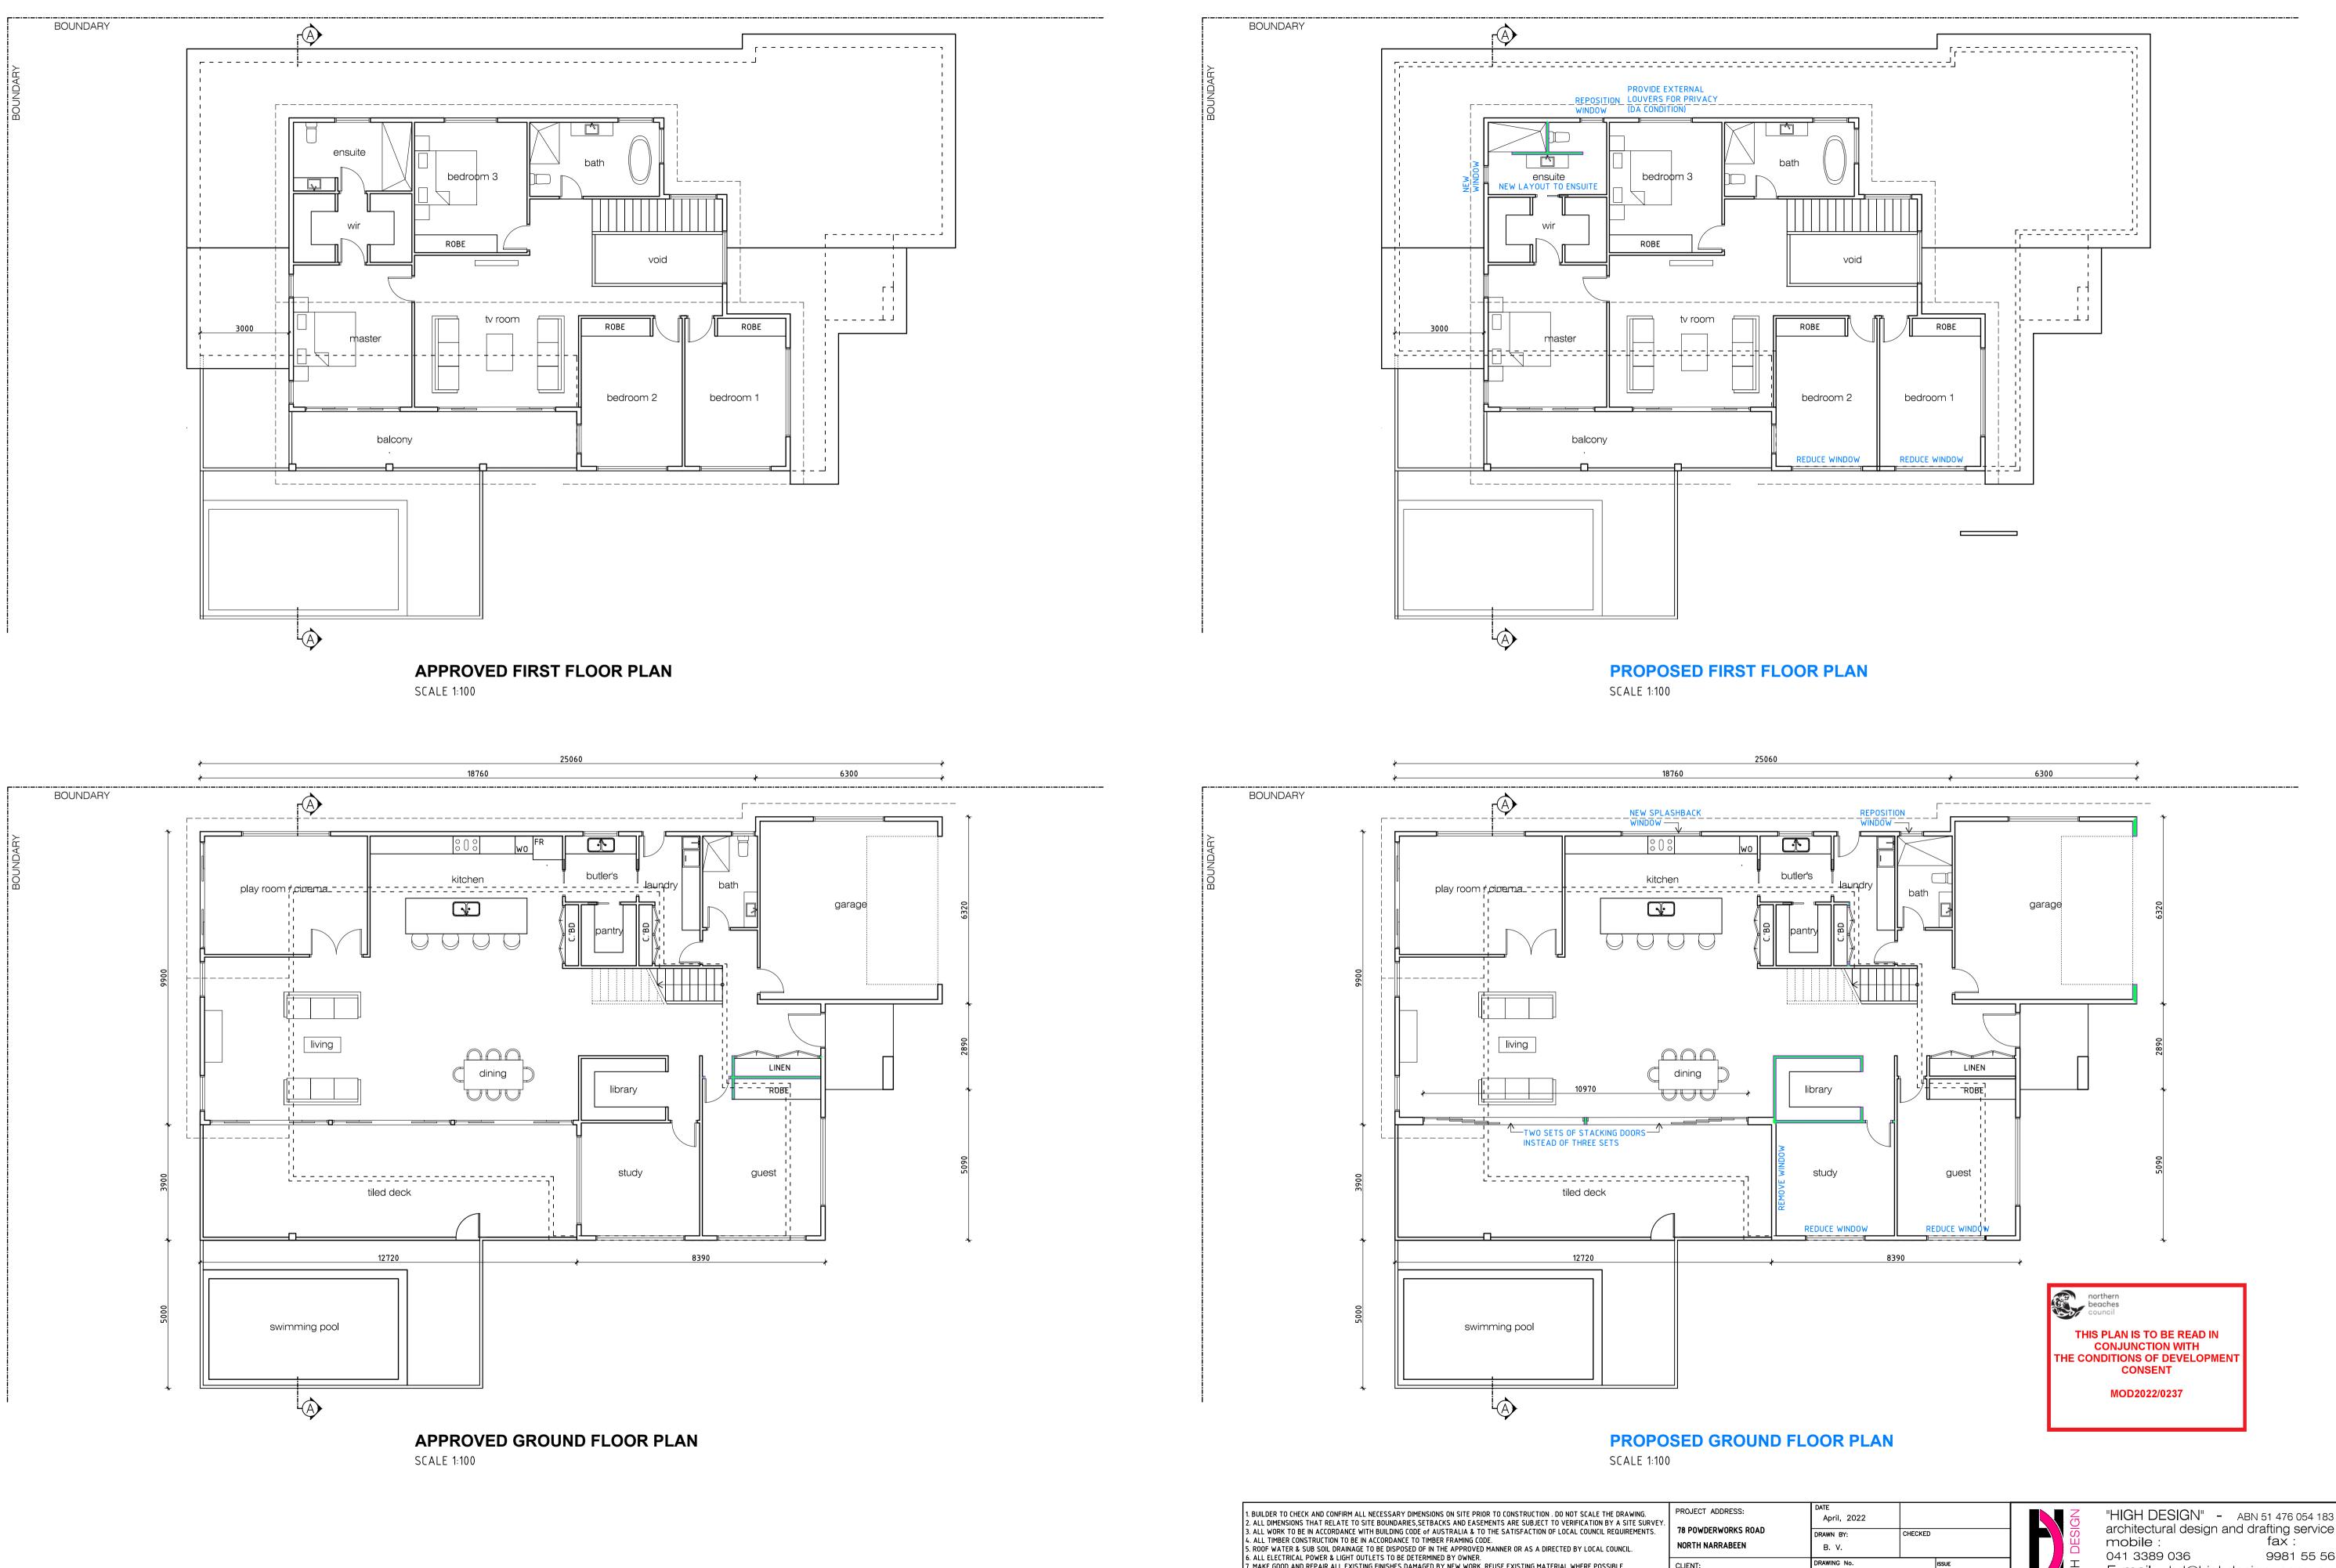

|    | DRAWING No.<br>2-3 910 20         |         | 155UE<br>4.55 |       |             | architectur<br>mobile :<br>041 3389<br>E-mail: | hd@highde     | d@highdesign.com.au<br>ighdesign.com.au |   |
|----|-----------------------------------|---------|---------------|-------|-------------|------------------------------------------------|---------------|-----------------------------------------|---|
| AD | April, 2022<br>DRAWN BY:<br>B. V. | CHECKED |               | DESIG | a<br>d<br>n |                                                | al design and | d drafting servic<br>fax :<br>9981 55 5 | e |