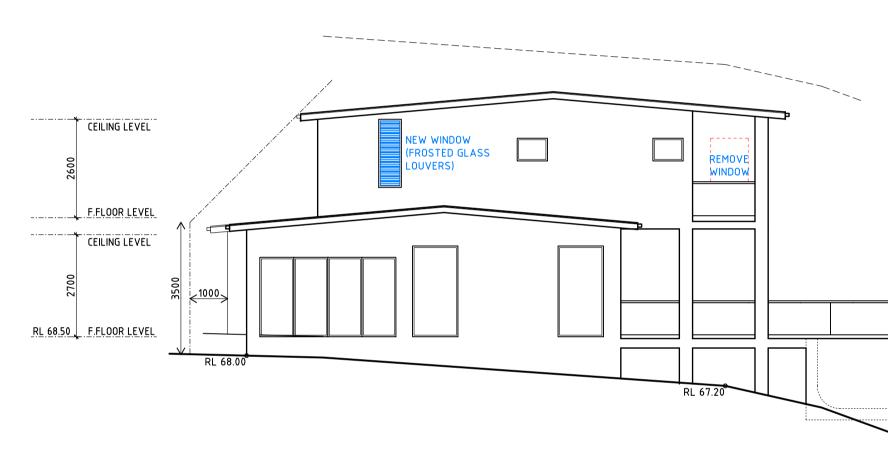

NORTH ELEVATION SCALE 1:100

SOUTH ELEVATION SCALE 1:100 TRK 65.08

TRW 64.38

SCALE 1:100

WEST ELEVATION SCALE 1:100

BUILDER TO CHECK AND CONFIRM ALL NECESSARY DIMENSIONS ON SITE PRIOR TO CONSTRUCTION . DO NOT SCALE THE DRAWING.
ALL DIMENSIONS THAT RELATE TO SITE BOUNDARIES, SETBACKS AND EASEMENTS ARE SUBJECT TO VERIFICATION BY A SITE SURVEY.
ALL WORK TO BE IN ACCORDANCE WITH BUILDING CODE of AUSTRALIA & TO THE SATISFACTION OF LOCAL COUNCIL REQUIREMENTS.
ALL TIMBER CONSTRUCTION TO BE IN ACCORDANCE TO TIMBER FRAMING CODE.
ROOF WATER & SUB SOIL DRAINAGE TO BE DISPOSED OF IN THE APPROVED MANNER OR AS A DIRECTED BY LOCAL COUNCIL.
ALL ELECTRICAL POWER & LIGHT OUTLETS TO BE DETERMINED BY OWNER.
MAKE GOOD AND REPAIR ALL EXISTING FINISHES DAMAGED BY NEW WORK. REUSE EXISTING MATERIAL WHERE POSSIBLE.
ALL NEW DOWN PIPES ARE TO BE CONNECTED TO THE EXISTING STORM WATER SYSTEM.
COPYRIGHT OF ALL PLANS BELONGS TO 'HIGH DESIGN' - Architectural Design