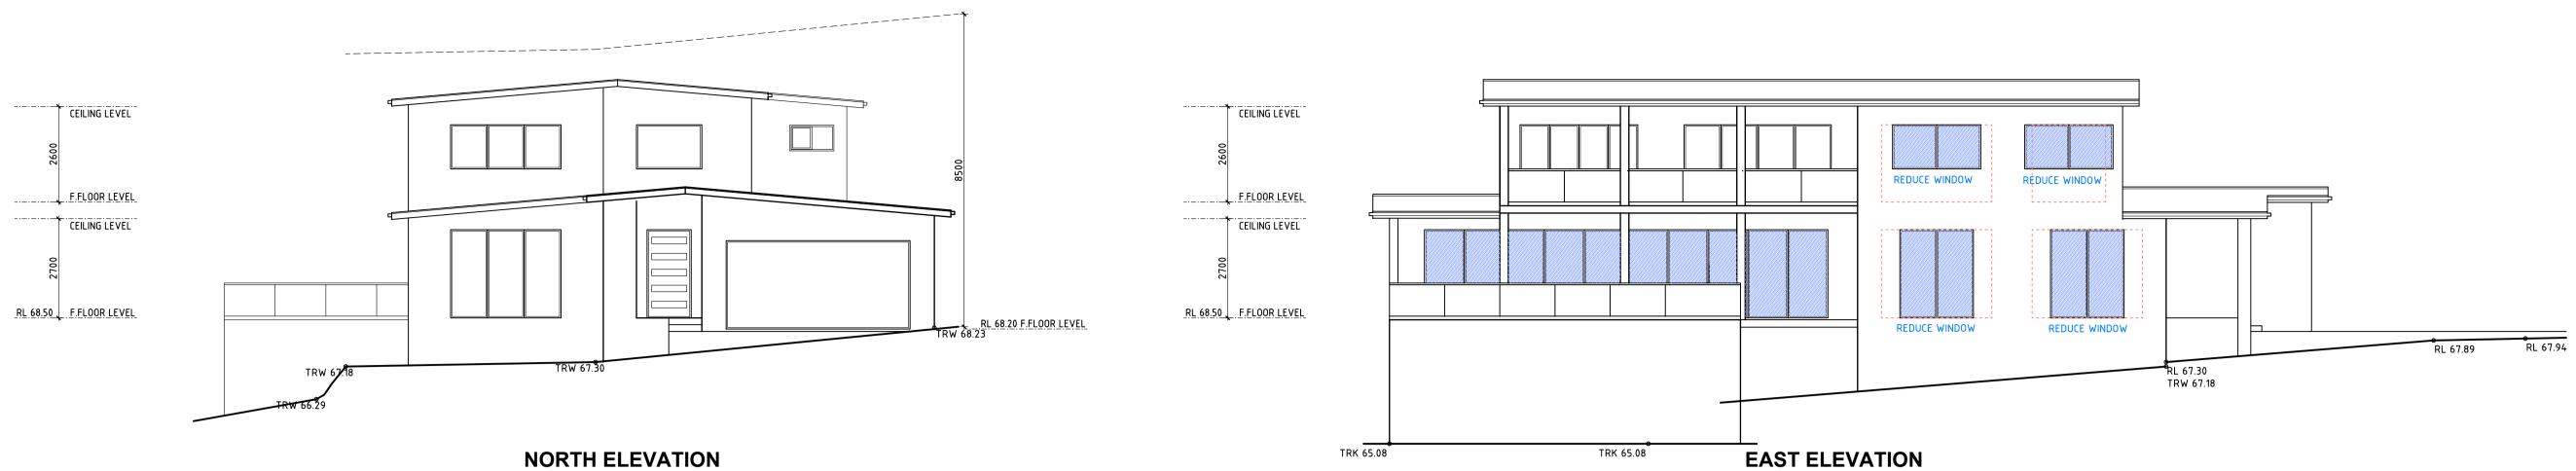

NORTH ELEVATION SCALE 1:100

SOUTH ELEVATION SCALE 1:100 TRK 65.08

TRW 64.38

SCALE 1:100

WEST ELEVATION SCALE 1:100

BUILDER TO CHECK AND CONFIRM ALL NECESSARY DIMENSIONS ON SITE PRIOR TO CONSTRUCTION . DO NOT SCALE THE DRAWING.
ALL DIMENSIONS THAT RELATE TO SITE BOUNDARIES, SETBACKS AND EASEMENTS ARE SUBJECT TO VERIFICATION BY A SITE SURVEY.
ALL WORK TO BE IN ACCORDANCE WITH BUILDING CODE of AUSTRALIA & TO THE SATISFACTION OF LOCAL COUNCIL REQUIREMENTS.
ALL TIMBER CONSTRUCTION TO BE IN ACCORDANCE TO TIMBER FRAMING CODE.
ROOF WATER & SUB SOIL DRAINAGE TO BE DISPOSED OF IN THE APPROVED MANNER OR AS A DIRECTED BY LOCAL COUNCIL.
ALL ELECTRICAL POWER & LIGHT OUTLETS TO BE DETERMINED BY OWNER.
MAKE GOOD AND REPAIR ALL EXISTING FINISHES DAMAGED BY NEW WORK. REUSE EXISTING MATERIAL WHERE POSSIBLE.
ALL NEW DOWN PIPES ARE TO BE CONNECTED TO THE EXISTING STORM WATER SYSTEM.
COPYRIGHT OF ALL PLANS BELONGS TO 'HIGH DESIGN' - Architectural Design

PROJECT ADDRESS: 78 POWDERWORKS ROAD NORTH NARRABEEN CLIENT:

| April, 2022<br>DRAWN BY:<br>B. V. | CHECKED |               | DESIGN | "HIGH DESIGN<br>architectural des<br>mobile :<br>041 3389 036 |  |  |
|-----------------------------------|---------|---------------|--------|---------------------------------------------------------------|--|--|
| drawing no.<br>3-3 910 20         |         | 155UE<br>4.55 | HOH    | E-mail:<br>Web:                                               |  |  |