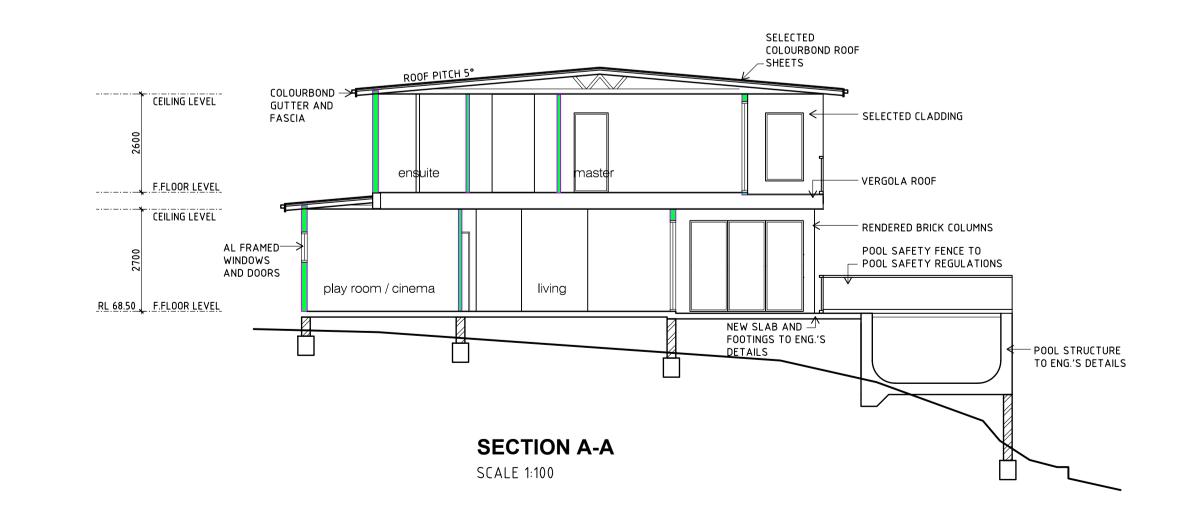

NORTH ELEVATION SCALE 1:100

SOUTH ELEVATION SCALE 1:100 TRK 65.08

TRW 64.38

SCALE 1:100

WEST ELEVATION SCALE 1:100

BUILDER TO CHECK AND CONFIRM ALL NECESSARY DIMENSIONS ON SITE PRIOR TO CONSTRUCTION . DO NOT SCALE THE DRAWING.
ALL DIMENSIONS THAT RELATE TO SITE BOUNDARIES, SETBACKS AND EASEMENTS ARE SUBJECT TO VERIFICATION BY A SITE SURVEY.
ALL WORK TO BE IN ACCORDANCE WITH BUILDING CODE of AUSTRALIA & TO THE SATISFACTION OF LOCAL COUNCIL REQUIREMENTS.
ALL TIMBER CONSTRUCTION TO BE IN ACCORDANCE TO TIMBER FRAMING CODE.
ROOF WATER & SUB SOIL DRAINAGE TO BE DISPOSED OF IN THE APPROVED MANNER OR AS A DIRECTED BY LOCAL COUNCIL.
ALL ELECTRICAL POWER & LIGHT OUTLETS TO BE DETERMINED BY OWNER.
MAKE GOOD AND REPAIR ALL EXISTING FINISHES DAMAGED BY NEW WORK. REUSE EXISTING MATERIAL WHERE POSSIBLE.
ALL NEW DOWN PIPES ARE TO BE CONNECTED TO THE EXISTING STORM WATER SYSTEM.
COPYRIGHT OF ALL PLANS BELONGS TO 'HIGH DESIGN' - Architectural Design