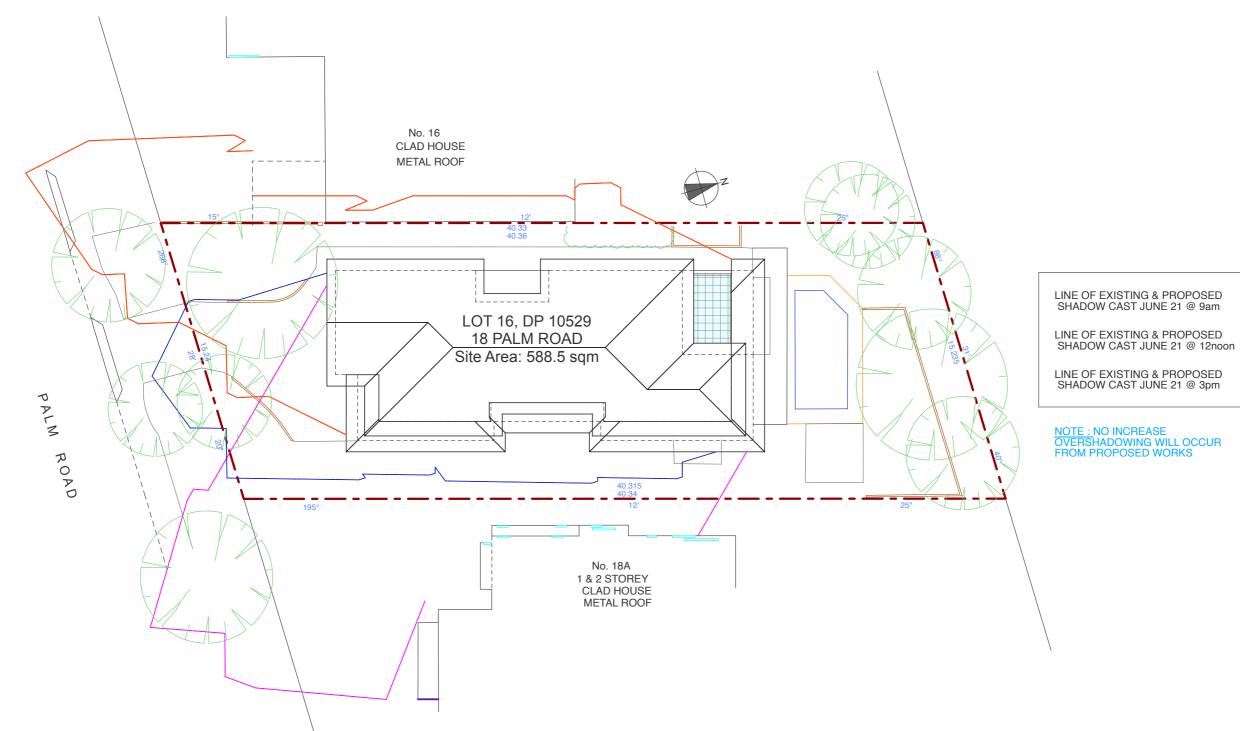

| AMENDMENTS | JO WILLMORE DESIGNS<br>11 Hudson Parade<br>Clareville NSW 2107<br>(02) 9918 2479<br>ABN 27 370 370 173 | NEW DECK<br>for: D. & L. Walden<br>at: LOT 16, DP 10529, 18 Palm Road<br>NEWPORT, 2106 | drawing title<br><b>SHADOW DIAGRAM</b><br><b>- JUNE 21</b><br>NOTES: Use figured dimension only.Do not scale of<br>levels and dimensions to be verified prior to const<br>These drawings shall be read in conjunction with of<br>other consultant's drawings and specifications. |
|------------|--------------------------------------------------------------------------------------------------------|----------------------------------------------------------------------------------------|----------------------------------------------------------------------------------------------------------------------------------------------------------------------------------------------------------------------------------------------------------------------------------|
|------------|--------------------------------------------------------------------------------------------------------|----------------------------------------------------------------------------------------|----------------------------------------------------------------------------------------------------------------------------------------------------------------------------------------------------------------------------------------------------------------------------------|

ured dimension only.Do not scale off drawings. All sions to be verified prior to construction of work shall be read in conjunction with all structural and 's drawings and specifications.

scale: 1:200 (A3)

drawing number

date: MAY 2024

NOTE : NO INCREASE OVERSHADOWING WILL OCCUR FROM PROPOSED WORKS