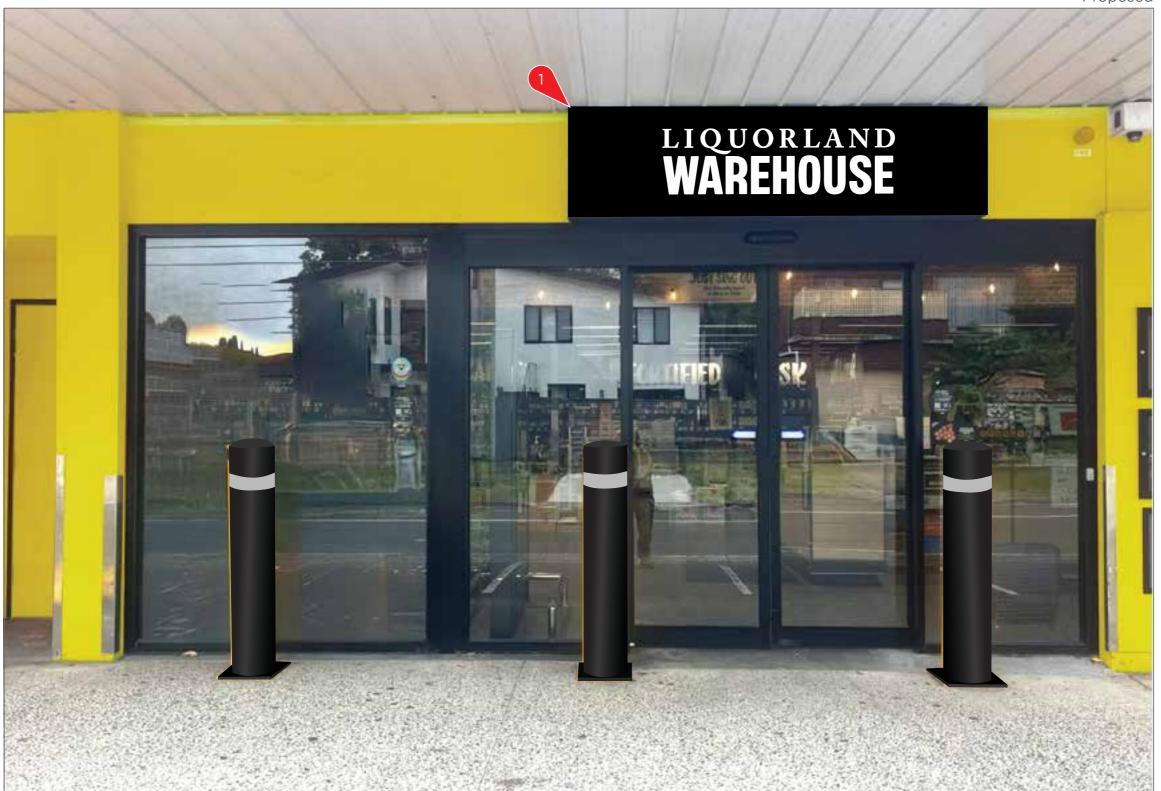

### **Shopfront Elevation**

### SIGN 1 - ILLUMINATED LIGHTBOX

2300 x 600mm 3mm opal acrylic panel with matt black vinyl with the lettering weeded out to show opal behind Remove existing panels Repaint box/trims satin black (if required) Retrofit fluros to LEDs (if required) Insert new panels

## **Over Entry Sign**