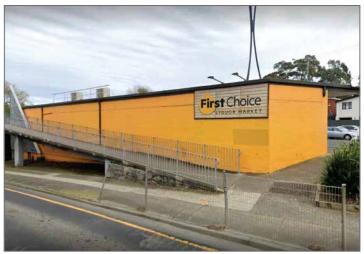

# Liquorland Warehouse Forestville Existing Site Conditions

|               | SHEET                                                                                                                    | A3 DESIGNER REVIEW PROJECT MGR REVIEW FILE NAME: LIQUORLAND WAREHOUSE_FORESTVILLE_SIGNCRAFT_VER02_EXTERNAL SIGNAGE |    | THE NAME: LIQUODI AND WAREHOUSE FORESTVILLE SIGNORAFT VEROS EXTERNAL SIGNAGE | REV                         | ISSUE | DESCRIPTION |
|---------------|--------------------------------------------------------------------------------------------------------------------------|--------------------------------------------------------------------------------------------------------------------|----|------------------------------------------------------------------------------|-----------------------------|-------|-------------|
|               | SHEET A3 DESIGNER REVIEW PROJECT MGR REVIEW FILE NAME: LIQUORLAND WAREHOUSE_FORESTVILLE_SIGNCRAFT_VER02_EXTERNAL SIGNAGE |                                                                                                                    | 01 | FOR REVIEW                                                                   | INITIAL RELEASE FOR COUNCIL |       |             |
|               | SHEET                                                                                                                    |                                                                                                                    |    | <br>  FILE PATH: LIQU-NSW-FORESTVI-2025>LLW REBRAND - FCLM 2025>DESIGN       | 02                          |       |             |
| Sign SCALE NT |                                                                                                                          | LE NTS                                                                                                             |    | HEE PATH. LIQUHISWH OREST HE2023-LLW REDRAIND HIGH 2023-DESIGN               |                             |       |             |
| craft         | SHEET                                                                                                                    |                                                                                                                    |    |                                                                              | 04                          |       |             |
|               | UNITS MM                                                                                                                 | ARIWORK                                                                                                            |    |                                                                              | 05                          |       |             |

#### BUILDING AND BOLLARDS PAINTED BY OTHERS

|       | SHEET           | DESIGNER REVIEW | PROJECT MGR REVIEW | FILE NAME: LIQUORLAND WAREHOUSE_FORESTVILLE_SIGNCRAFT_VER02_EXTERNAL SIGNAGE | REV | ISSUE      | DESCRIPTION                          | DATE     | BY |        |
|-------|-----------------|-----------------|--------------------|------------------------------------------------------------------------------|-----|------------|--------------------------------------|----------|----|--------|
|       | size A3         |                 |                    | FILE NAME. LIQUORLAND WAREHOUSE_FORESTVILLE_SIGNCRAFI_VERUZ_EXTERNAL SIGNAGE | 01  | FOR REVIEW | INITIAL RELEASE FOR COUNCIL APPROVAL | 10/06/25 | SC | PAGE   |
|       | SHEET           |                 |                    | FILE PATH: LIQU-NSW-FORESTVI-2025>LLW REBRAND - ECLM 2025>DESIGN             | 02  |            |                                      |          |    | '      |
| sign  | SCALE NIS       |                 |                    | The FAM. Eldo Now Forest (F2020) Elw REBRAND FOET2020) DESIGN                | 03  |            |                                      |          |    | 04 /07 |
| craft | SHEET NANA      |                 |                    |                                                                              | 04  |            |                                      |          |    | '      |
|       | units <b>MM</b> | ARIWORK         |                    |                                                                              | 05  |            |                                      |          |    | 1 1    |