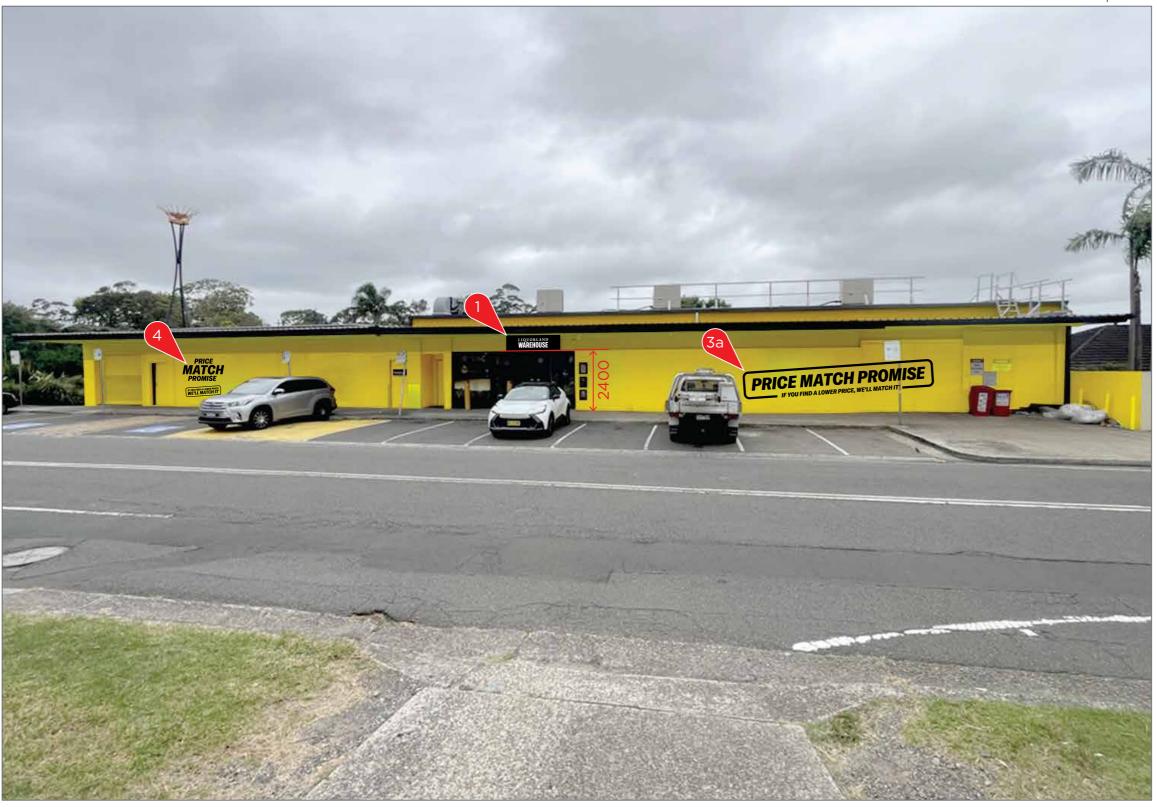

### Liquorland Warehouse Forestville Signage Locations

|                |       | SHEET     | DESIGNER REVIEW | PROJECT MGR REVIEW | FILE NAME: LIQUORLAND WAREHOUSE_FORESTVILLE_SIGNCRAFT_VER02_EXTERNAL SIGNAGE | REV | ISSUE      | DESCRIPTION                   |
|----------------|-------|-----------|-----------------|--------------------|------------------------------------------------------------------------------|-----|------------|-------------------------------|
|                |       | SIZE A3   |                 |                    | FILE NAME. LIQUORLAND WAREHOUSE_FORESTVILLE_SIGNCRAFI_VERU2_EXTERNAL SIGNAGE | 01  | FOR REVIEW | INITIAL RELEASE FOR COUNCIL A |
|                |       | SHEET     |                 |                    | <br>  FILE PATH: LIQU-NSW-FORESTVI-2025>LLW REBRAND - FCLM 2025>DESIGN       | 02  |            |                               |
| SIGN SCALE NTS |       | SCALE NTS | S               |                    | THE FAIL. EIGO-NSW-FORESTVI-2023-EEW REBRAND - FCEN 2023-DESIGN              |     |            |                               |
|                | craft | SHEET     |                 |                    |                                                                              | 04  |            |                               |
|                |       | UNITS MM  | ARIWORNI        | FOR REVIEW         |                                                                              | 05  |            |                               |

LLW-BOX-1 - Wall Mounted Lightbox LLW-FLPNL-3a- Flat Panel Wall Sign LLW-FLPNL-3b- Flat Panel Wall Sign LLW-FLPNL-3c- Flat Panel Wall Sign LLW-FLPNL-4- Flat Panel Wall Sign LLW-FLPNL-8 - Flat Panel Wall Sign

### SIGN 1 - ILLUMINATED LIGHTBOX

2300 x 600mm 3mm opal acrylic panel with matt black vinyl with the lettering weeded out to show opal behind Remove existing panels Repaint box/trims satin black (if required) Retrofit fluros to LEDs (if required) Insert new panels

#### SIGN 3a - SIGNWRITING

9594 x 2020mm Signwriting direct to wall

### SIGN 4 - SIGNWRITING

2178 x 2020mm Signwriting direct to wall

Existing

BUILDING AND BOLLARDS PAINTED BY OTHERS

|       | SHEET _         | DESIGNER REVIEW | PROJECT MGR REVIEW | FUENAME: LIQUORI AND WAREHOUSE FORESTVILLE SIGNCRAFT VEROS EVTERNAL SIGNAGE  | REV | ISSUE      | DESCRIPTION                          | DATE     | BY |         |
|-------|-----------------|-----------------|--------------------|------------------------------------------------------------------------------|-----|------------|--------------------------------------|----------|----|---------|
|       | SIZE A3         |                 |                    | FILE NAME: LIQUORLAND WAREHOUSE_FORESTVILLE_SIGNCRAFT_VER02_EXTERNAL SIGNAGE | 01  | FOR REVIEW | INITIAL RELEASE FOR COUNCIL APPROVAL | 10/06/25 | SC | PAGE    |
|       | SHEET           |                 |                    | FILE PATH: LIQU-NSW-FORESTVI-2025>LLW REBRAND - FCLM 2025>DESIGN             | 02  |            |                                      |          |    | ,       |
| sign  | SCALE NIS       |                 |                    |                                                                              | 03  |            |                                      |          |    | 05 / 07 |
| craft | SHEET NANA      |                 |                    |                                                                              | 04  |            |                                      |          |    |         |
|       | units <b>MM</b> | ARIWORN         |                    |                                                                              | 05  |            |                                      |          |    |         |