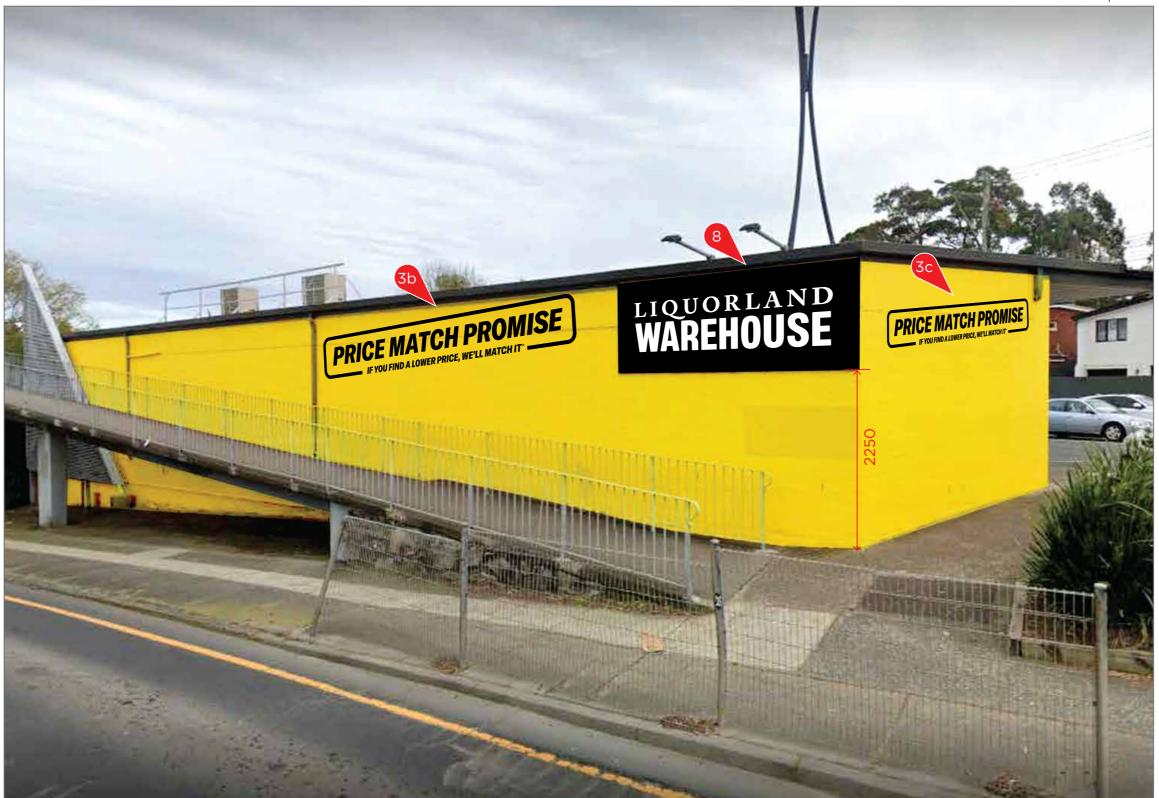

### **Rear Elevation**

### SIGN 3b - SIGNWRITING

7124 x 1500mm Signwriting direct to wall

### SIGN 3c - SIGNWRITING

3500 x 736mm Signwriting direct to wall

#### SIGN 8 - FLAT PANEL

3500 x 1500mm 2mm NCM aluminium panel Digital print on white self-adhesive vinyl with matt laminate

Existing

### liquorland WAREHOUSE

|       | SHEET           | DESIGNER REVIEW | PROJECT MGR REVIEW | FILE NAME: LIQUORI AND WAREHOUSE FORESTVILLE SIGNORAFT VEROS EVTERNAL SIGNAGE | REV ISSUE     | DESCRIPTION                          | DATE     | BY | -       |
|-------|-----------------|-----------------|--------------------|-------------------------------------------------------------------------------|---------------|--------------------------------------|----------|----|---------|
|       | size A3         |                 |                    | FILE NAME: LIQUORLAND WAREHOUSE_FORESTVILLE_SIGNCRAFT_VER02_EXTERNAL SIGNAGE  | 01 FOR REVIEW | INITIAL RELEASE FOR COUNCIL APPROVAL | 10/06/25 | SC | PAGE    |
|       | SHEET           |                 |                    | FILE PATH: LIQU-NSW-FORESTVI-2025>LLW REBRAND - FCLM 2025>DESIGN              | 02            |                                      |          |    |         |
| sign  | scale NIS       |                 |                    | The FAM. Eldo Now Forest (F2025) Elw REBRAND FCET 2025) DESIGN                | 03            |                                      |          |    | 07 / 07 |
| craft | SHEET           |                 |                    |                                                                               | 04            |                                      |          |    |         |
|       | units <b>MM</b> |                 |                    |                                                                               | 05            |                                      |          |    |         |