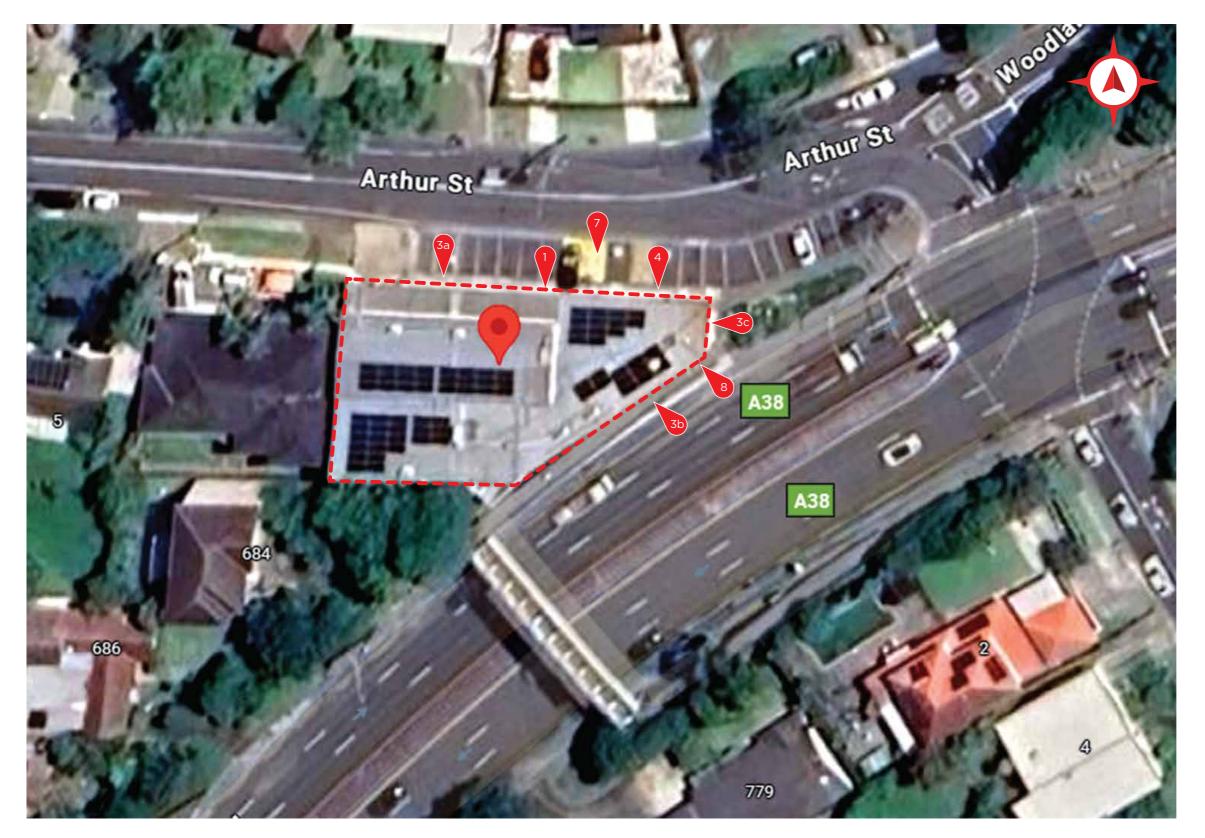

### Liquorland Warehouse Forestville Signage Locations

|                |       | SHEET     | DESIGNER REVIEW | PROJECT MGR REVIEW | FILE NAME: LIQUORLAND WAREHOUSE_FORESTVILLE_SIGNCRAFT_VER02_EXTERNAL SIGNAGE | REV | ISSUE      | DESCRIPTION                   |
|----------------|-------|-----------|-----------------|--------------------|------------------------------------------------------------------------------|-----|------------|-------------------------------|
|                |       | SIZE A3   |                 |                    | FILE NAME. LIQUORLAND WAREHOUSE_FORESTVILLE_SIGNCRAFI_VERU2_EXTERNAL SIGNAGE | 01  | FOR REVIEW | INITIAL RELEASE FOR COUNCIL A |
|                |       | SHEET     |                 |                    | <br>  FILE PATH: LIQU-NSW-FORESTVI-2025>LLW REBRAND - FCLM 2025>DESIGN       | 02  |            |                               |
| SIGN SCALE NTS |       | SCALE NTS | S               |                    | THE FAIL. EIGO-NSW-FORESTVI-2023-EEW REBRAND - FCEN 2023-DESIGN              |     |            |                               |
|                | craft | SHEET     |                 |                    |                                                                              | 04  |            |                               |
|                |       | UNITS MM  | ARIWORNI        | FOR REVIEW         |                                                                              | 05  |            |                               |

LLW-BOX-1 - Wall Mounted Lightbox LLW-FLPNL-3a- Flat Panel Wall Sign LLW-FLPNL-3b- Flat Panel Wall Sign LLW-FLPNL-3c- Flat Panel Wall Sign LLW-FLPNL-4- Flat Panel Wall Sign LLW-FLPNL-8 - Flat Panel Wall Sign