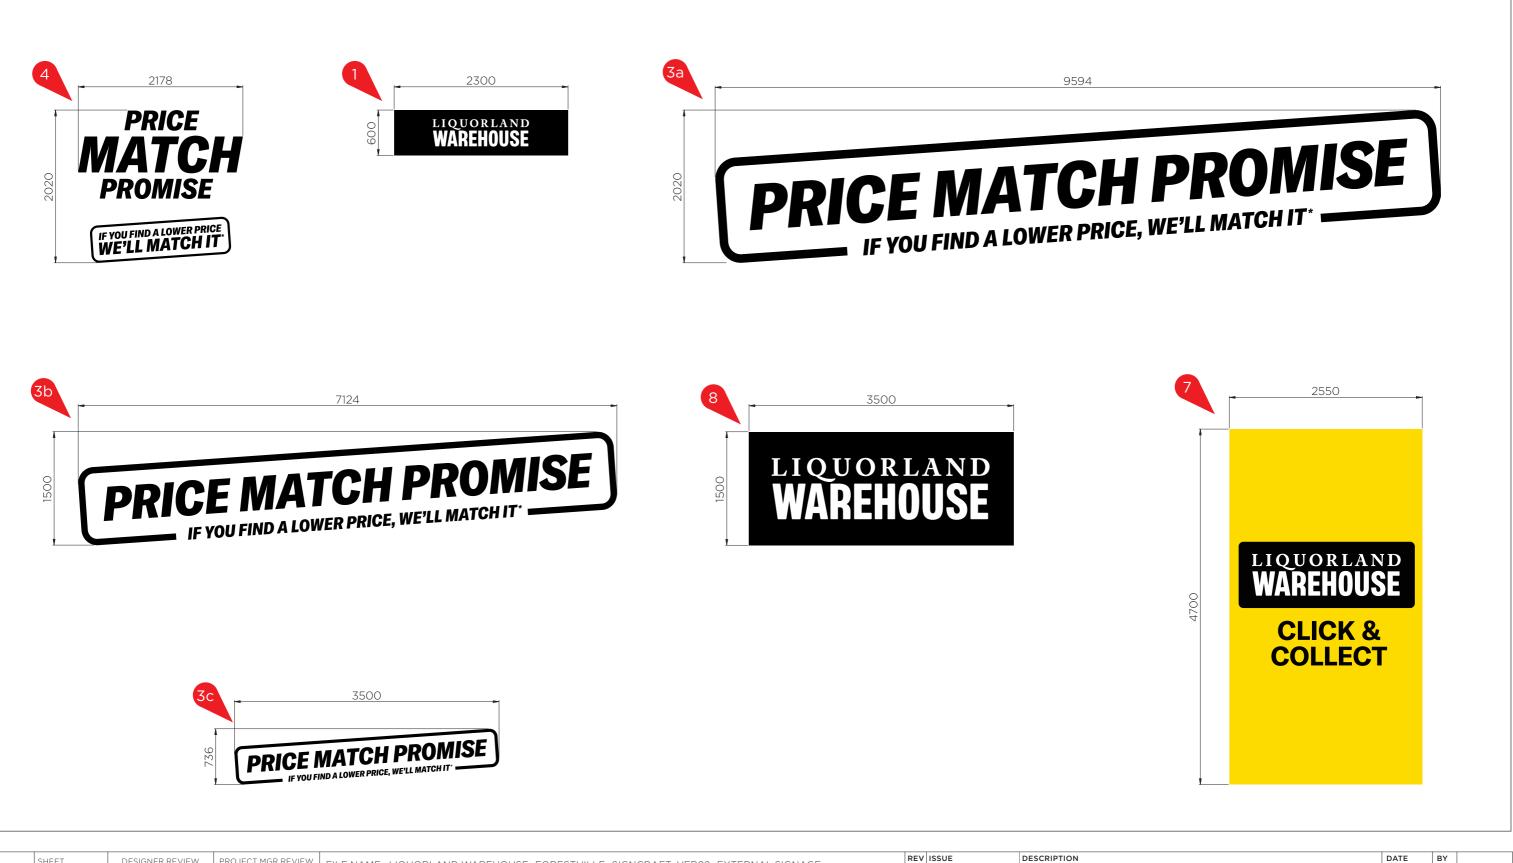

### SIGN 1 - ILLUMINATED LIGHTBOX

2300 x 600mm 3mm opal acrylic panel with matt black vinyl with the lettering weeded out to show opal behind Remove existing panels Repaint box/trims satin black (if required) Retrofit fluros to LEDs (if required) Insert new panels

#### SIGN 3a - SIGNWRITING

9594 x 2020mm Signwriting direct to wall

### SIGN 4 - SIGNWRITING

2178 x 2020mm Signwriting direct to wall

Existing

BUILDING AND BOLLARDS PAINTED BY OTHERS

|       | SHEET _         | DESIGNER REVIEW | PROJECT MGR REVIEW | FUENAME: LIQUORI AND WAREHOUSE FORESTVILLE SIGNCRAFT VEROS EVTERNAL SIGNAGE  | REV | ISSUE      | DESCRIPTION                          | DATE     | BY |         |
|-------|-----------------|-----------------|--------------------|------------------------------------------------------------------------------|-----|------------|--------------------------------------|----------|----|---------|
|       | SIZE A3         |                 |                    | FILE NAME: LIQUORLAND WAREHOUSE_FORESTVILLE_SIGNCRAFT_VER02_EXTERNAL SIGNAGE | 01  | FOR REVIEW | INITIAL RELEASE FOR COUNCIL APPROVAL | 10/06/25 | SC | PAGE    |
|       | SHEET           |                 |                    | FILE PATH: LIQU-NSW-FORESTVI-2025>LLW REBRAND - FCLM 2025>DESIGN             | 02  |            |                                      |          |    | ,       |
| sign  | SCALE NIS       |                 |                    |                                                                              | 03  |            |                                      |          |    | 05 / 07 |
| craft | SHEET NANA      |                 |                    |                                                                              | 04  |            |                                      |          |    |         |
|       | units <b>MM</b> | ARIWORN         |                    |                                                                              | 05  |            |                                      |          |    |         |

### SIGN 3b - SIGNWRITING

7124 x 1500mm Signwriting direct to wall

### SIGN 3c - SIGNWRITING

3500 x 736mm Signwriting direct to wall

#### SIGN 8 - FLAT PANEL

3500 x 1500mm 2mm NCM aluminium panel Digital print on white self-adhesive vinyl with matt laminate

Existing