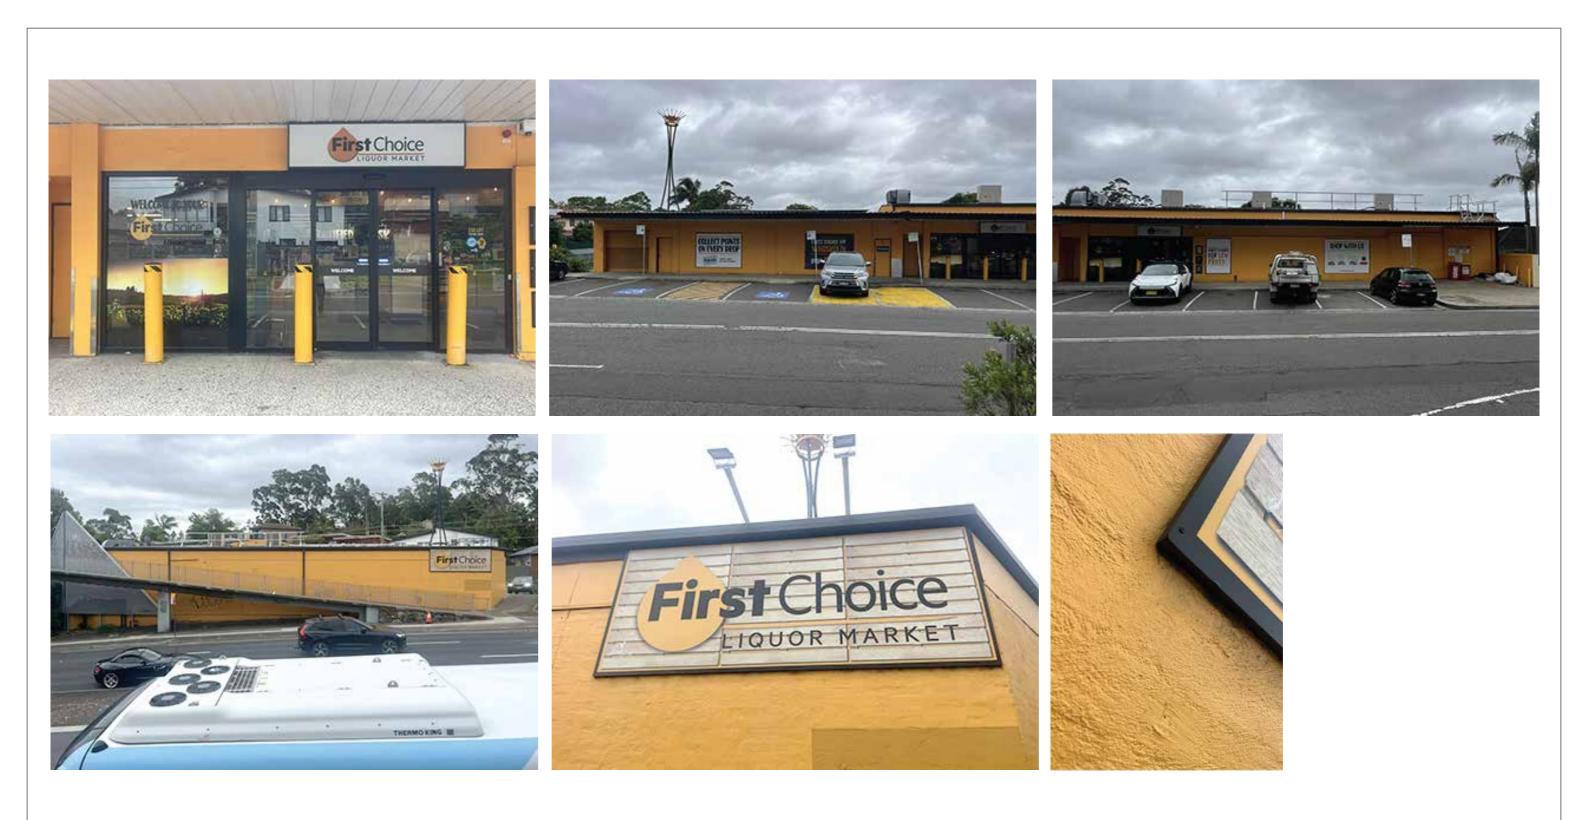

# Liquorland Warehouse Forestville Existing Site Conditions

|               | SHEET                                                                                                                    | A3 DESIGNER REVIEW PROJECT MGR REVIEW FILE NAME: LIQUORLAND WAREHOUSE_FORESTVILLE_SIGNCRAFT_VER02_EXTERNAL SIGNAGE |    | THE NAME: LIQUODI AND WAREHOUSE FORESTVILLE SIGNORAFT VEROS EXTERNAL SIGNAGE | REV                         | ISSUE | DESCRIPTION |
|---------------|--------------------------------------------------------------------------------------------------------------------------|--------------------------------------------------------------------------------------------------------------------|----|------------------------------------------------------------------------------|-----------------------------|-------|-------------|
|               | SHEET A3 DESIGNER REVIEW PROJECT MGR REVIEW FILE NAME: LIQUORLAND WAREHOUSE_FORESTVILLE_SIGNCRAFT_VER02_EXTERNAL SIGNAGE |                                                                                                                    | 01 | FOR REVIEW                                                                   | INITIAL RELEASE FOR COUNCIL |       |             |
|               | SHEET                                                                                                                    |                                                                                                                    |    | <br>  FILE PATH: LIQU-NSW-FORESTVI-2025>LLW REBRAND - FCLM 2025>DESIGN       | 02                          |       |             |
| Sign SCALE NT |                                                                                                                          | LE NTS                                                                                                             |    | HEE PATH. LIQUHISWH OREST HE2023-LLW REDRAIND HIGH 2023-DESIGN               |                             |       |             |
| craft         | SHEET                                                                                                                    |                                                                                                                    |    |                                                                              | 04                          |       |             |
|               | UNITS MM                                                                                                                 | ARIWORK                                                                                                            |    |                                                                              | 05                          |       |             |

#### BUILDING AND BOLLARDS PAINTED BY OTHERS

|       | SHEET           | DESIGNER REVIEW | PROJECT MGR REVIEW | FILE NAME: LIQUORLAND WAREHOUSE_FORESTVILLE_SIGNCRAFT_VER02_EXTERNAL SIGNAGE | REV | ISSUE      | DESCRIPTION                          | DATE     | BY |        |
|-------|-----------------|-----------------|--------------------|------------------------------------------------------------------------------|-----|------------|--------------------------------------|----------|----|--------|
|       | size A3         |                 |                    | FILE NAME. LIQUORLAND WAREHOUSE_FORESTVILLE_SIGNCRAFI_VERUZ_EXTERNAL SIGNAGE | 01  | FOR REVIEW | INITIAL RELEASE FOR COUNCIL APPROVAL | 10/06/25 | SC | PAGE   |
|       | SHEET           |                 |                    | FILE PATH: LIQU-NSW-FORESTVI-2025>LLW REBRAND - ECLM 2025>DESIGN             | 02  |            |                                      |          |    | '      |
| sign  | SCALE NIS       |                 |                    | The FAM. Eldo Now Forest (F2020) Elw REBRAND FOET2020) DESIGN                | 03  |            |                                      |          |    | 04 /07 |
| craft | SHEET NANA      |                 |                    |                                                                              | 04  |            |                                      |          |    | '      |
|       | units <b>MM</b> | ARIWORK         |                    |                                                                              | 05  |            |                                      |          |    | 1 1    |