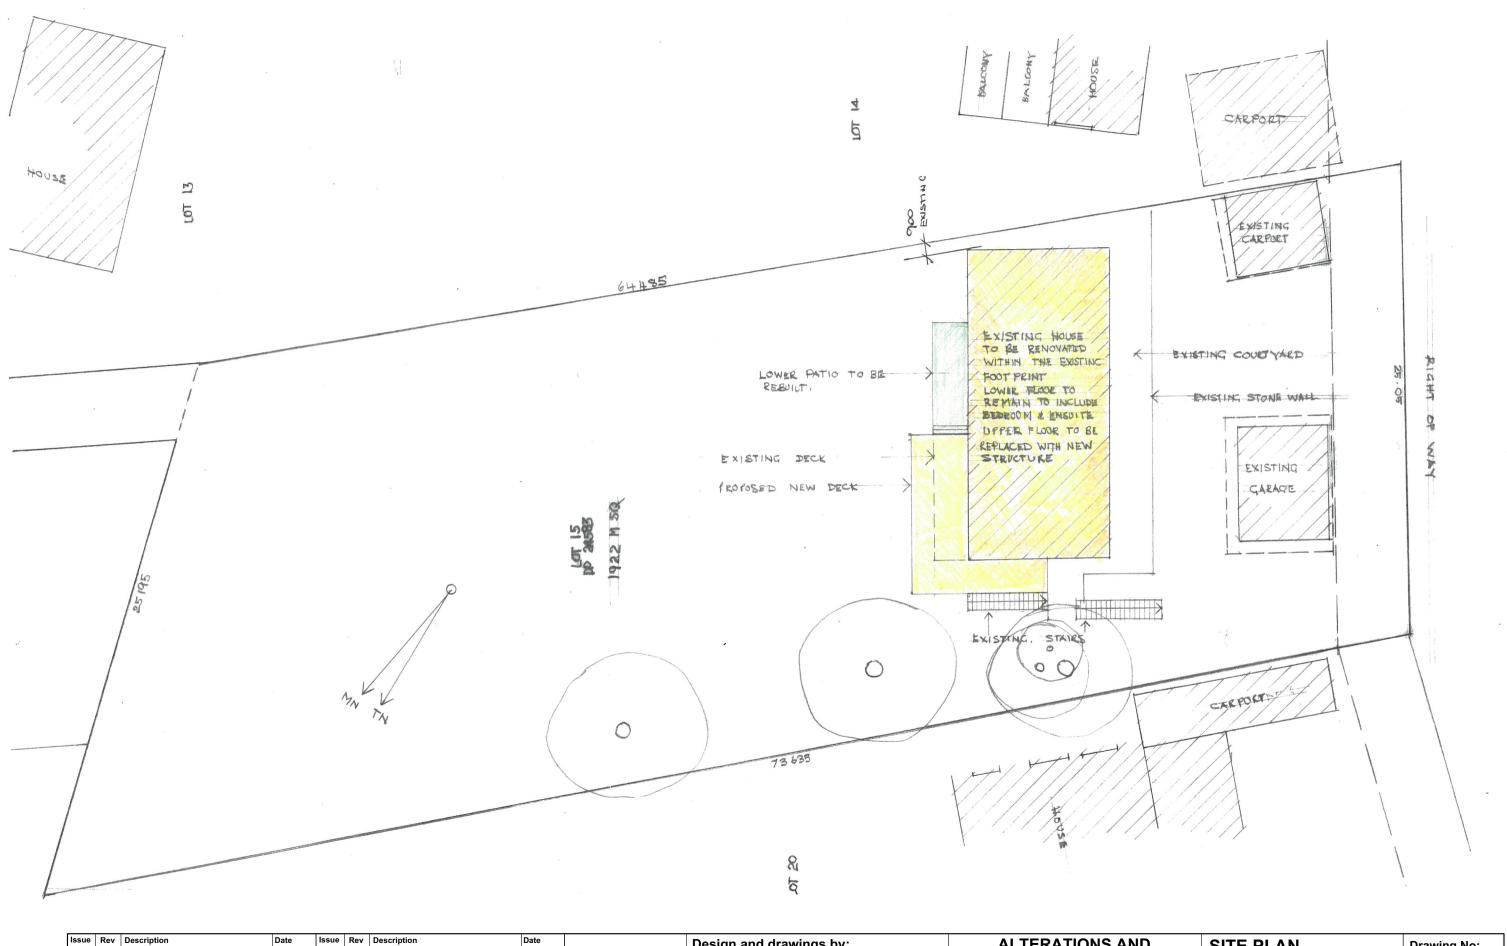

| Is       | ue Re | Description   | Date Issue Rev Description                       | Date | Design and drawings by:                | ALTERATIONS AND                | SITE PLAN      |               | Drawing N        | No. |
|----------|-------|---------------|--------------------------------------------------|------|----------------------------------------|--------------------------------|----------------|---------------|------------------|-----|
|          | 4     | issued for DA | 10.04.19                                         |      | Peter Paine Builder's Licence No 26841 |                                | SIILILAN       |               | Diawing i        |     |
|          |       |               |                                                  |      |                                        | ADDITIONS TO HOUSE             |                |               | CAD              | 4   |
| -        |       |               |                                                  |      | 31 Bellevue Avenue Avalon Beach 2107   | at 81 Cabarita Rd Avalon Beach |                |               | GA0 <sup>2</sup> |     |
| $\vdash$ |       |               | <del>                                     </del> |      | email: peterpaine4@gmail.com           | (Lot 15 DP 2463)               |                |               |                  |     |
|          |       |               |                                                  |      | mobile: 0416 25 00 29                  | for Ms Margaret Richardson     | Scale: 1:200 D | ate: 20.03.19 | Issue:           | Α   |