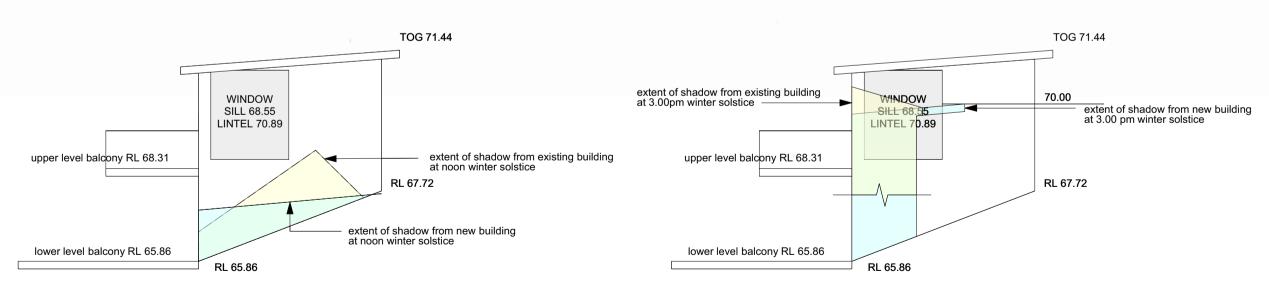

## SHADOWS ON HOUSE AT No 14 TRAPPERS WAY AT NOON WINTER SOLSTICE

no shadows cast on No 14 Trappers Way at 9.00am winter solstice

## SHADOWS ON HOUSE AT No 14 TRAPPERS WAY AT 3.00PM WINTER SOLSTICE

| Issu | Rev | <b>Description</b> Date | Issue | Rev | Description | Date             | Design and drawings by:              | ALTERATIONS AND                                           | NORTH-EA     | CT TO          | Drawing      | , No.  |
|------|-----|-------------------------|-------|-----|-------------|------------------|--------------------------------------|-----------------------------------------------------------|--------------|----------------|--------------|--------|
| Α    |     | issued for DA 10.04.19  |       |     |             |                  |                                      | Peter Paine Builder's Licence No 26841 ADDITIONS TO HOUSE |              |                | Drawing      | , 140. |
|      |     |                         |       |     |             |                  |                                      |                                                           |              |                | $C \wedge 0$ | 14     |
| _    |     |                         |       |     |             |                  | 31 Bellevue Avenue Avalon Beach 2107 |                                                           |              |                | GA04         |        |
| -    |     |                         |       |     |             | (Lot 15 DP 2463) |                                      |                                                           |              |                |              |        |
|      |     |                         |       |     |             |                  | mobile: 0416 25 00 29                | for Ms Margaret Richardson                                | Scale: 1:100 | Date: 20.03.19 | leeuo.       | Δ      |
|      |     |                         |       |     |             |                  | 11100110. 0110 20 00 20              | 101 man gan ot i tional acon                              | Julie. 1.100 | Date. 20.03.19 | issue.       |        |