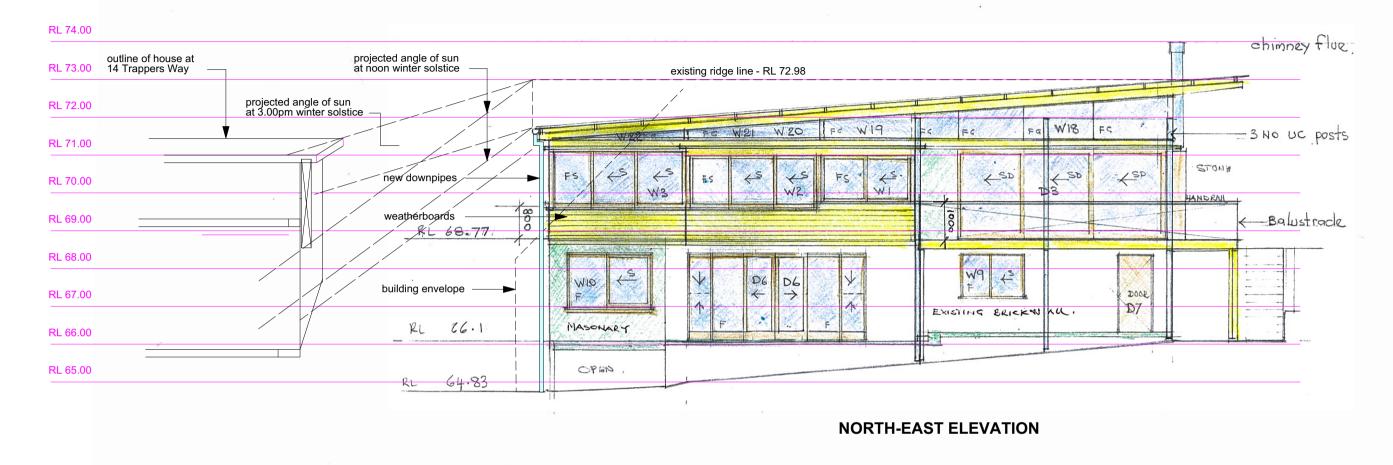

## SHADOWS ON HOUSE AT No 14 TRAPPERS WAY AT 3.00PM WINTER SOLSTICE

| Issu | Rev | <b>Description</b> Date | Issue | Rev | Description | Date             | Design and drawings by:              | ALTERATIONS AND                                           | NORTH-EA     | CT TO          | Drawing      | , No.  |
|------|-----|-------------------------|-------|-----|-------------|------------------|--------------------------------------|-----------------------------------------------------------|--------------|----------------|--------------|--------|
| Α    |     | issued for DA 10.04.19  |       |     |             |                  |                                      | Peter Paine Builder's Licence No 26841 ADDITIONS TO HOUSE |              |                | Drawing      | , 140. |
|      |     |                         |       |     |             |                  |                                      |                                                           |              |                | $C \wedge 0$ | 14     |
| _    |     |                         |       |     |             |                  | 31 Bellevue Avenue Avalon Beach 2107 |                                                           |              |                | GA04         |        |
| -    |     |                         |       |     |             | (Lot 15 DP 2463) |                                      |                                                           |              |                |              |        |
|      |     |                         |       |     |             |                  | mobile: 0416 25 00 29                | for Ms Margaret Richardson                                | Scale: 1:100 | Date: 20.03.19 | leeuo.       | Δ      |
|      |     |                         |       |     |             |                  | 11100110. 0110 20 00 20              | 101 man gan ot i tional acon                              | Julie. 1.100 | Date. 20.03.19 | issue.       |        |