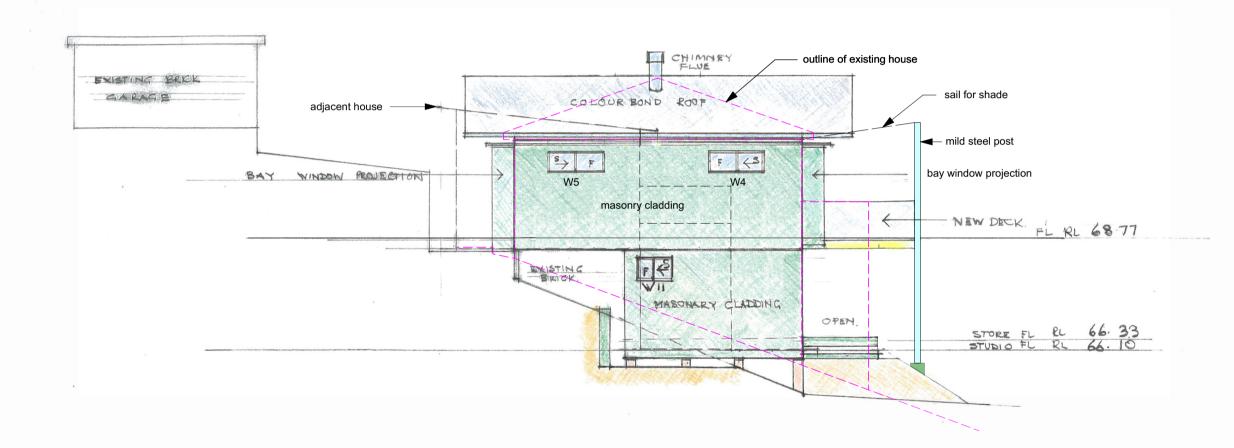

| Is | A A | <br>Description<br>issued for DA | <b>Date</b><br>10.04.19 | Issue Rev Description | Date | Design and drawings by: Peter Paine Builder's Licence No 26841 31 Bellevue Avenue Avalon Beach 2107 email: peterpaine4@gmail.com | ALTERATIONS AND<br>ADDITIONS TO HOUSE<br>at 81 Cabarita Rd Avalon Beach<br>(Lot 15 DP 2463) | SOUTH-EA<br>ELEVATION |                | GA0    | 1 |
|----|-----|----------------------------------|-------------------------|-----------------------|------|----------------------------------------------------------------------------------------------------------------------------------|---------------------------------------------------------------------------------------------|-----------------------|----------------|--------|---|
|    |     |                                  |                         |                       |      | mobile: 0416 25 00 29                                                                                                            | for Ms`Margaret Richardson                                                                  | Scale: 1:100          | Date: 20.03.19 | Issue: | Α |