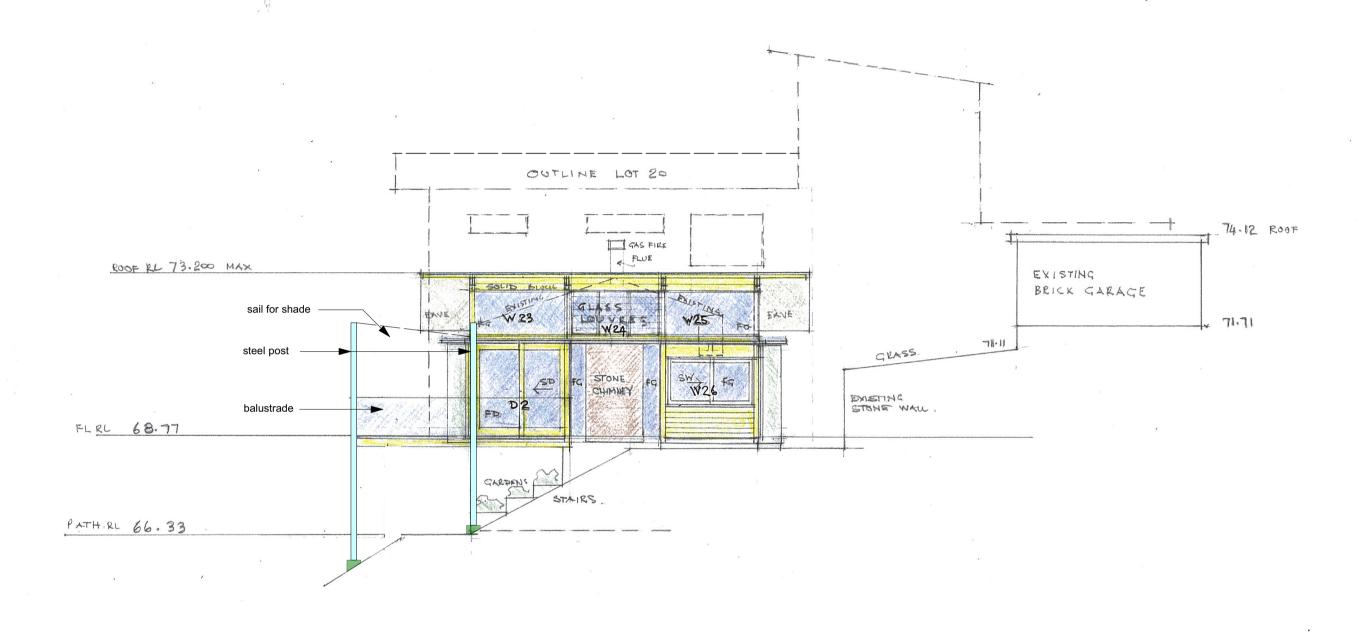

| Issu<br>A | ue Rev | Description issued for DA | <b>Date</b> 10.04.19 | Issue Rev Description | Date | Design and drawings by: Peter Paine Builder's Licence No 26841 31 Bellevue Avenue Avalon Beach 2107 email: peterpaine4@gmail.com | ALTERATIONS AND<br>ADDITIONS TO HOUSE<br>at 81 Cabarita Rd Avalon Beach<br>(Lot 15 DP 2463) | NORTH-WE<br>ELEVATION |                | GA0    |   |
|-----------|--------|---------------------------|----------------------|-----------------------|------|----------------------------------------------------------------------------------------------------------------------------------|---------------------------------------------------------------------------------------------|-----------------------|----------------|--------|---|
|           |        |                           |                      |                       |      | mobile: 0416 25 00 29                                                                                                            | for Ms Margaret Richardson                                                                  | Scale: 1:100          | Date: 20.03.19 | Issue: | Α |