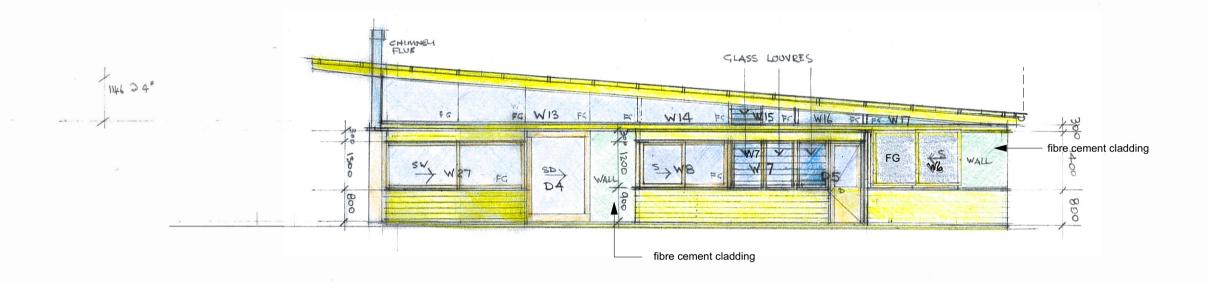

| Issu<br>A | ue Rev | Description issued for DA | <b>Date</b> 10.04.19 | Issue Rev Description | Date | Design and drawings by: Peter Paine Builder's Licence No 26841 31 Bellevue Avenue Avalon Beach 2107 email: peterpaine4@gmail.com | ALTERATIONS AND<br>ADDITIONS TO HOUSE<br>at 81 Cabarita Rd Avalon Beach<br>(Lot 15 DP 2463) | NORTH-WE<br>ELEVATION |                | GA0    |   |
|-----------|--------|---------------------------|----------------------|-----------------------|------|----------------------------------------------------------------------------------------------------------------------------------|---------------------------------------------------------------------------------------------|-----------------------|----------------|--------|---|
|           |        |                           |                      |                       |      | mobile: 0416 25 00 29                                                                                                            | for Ms Margaret Richardson                                                                  | Scale: 1:100          | Date: 20.03.19 | Issue: | Α |