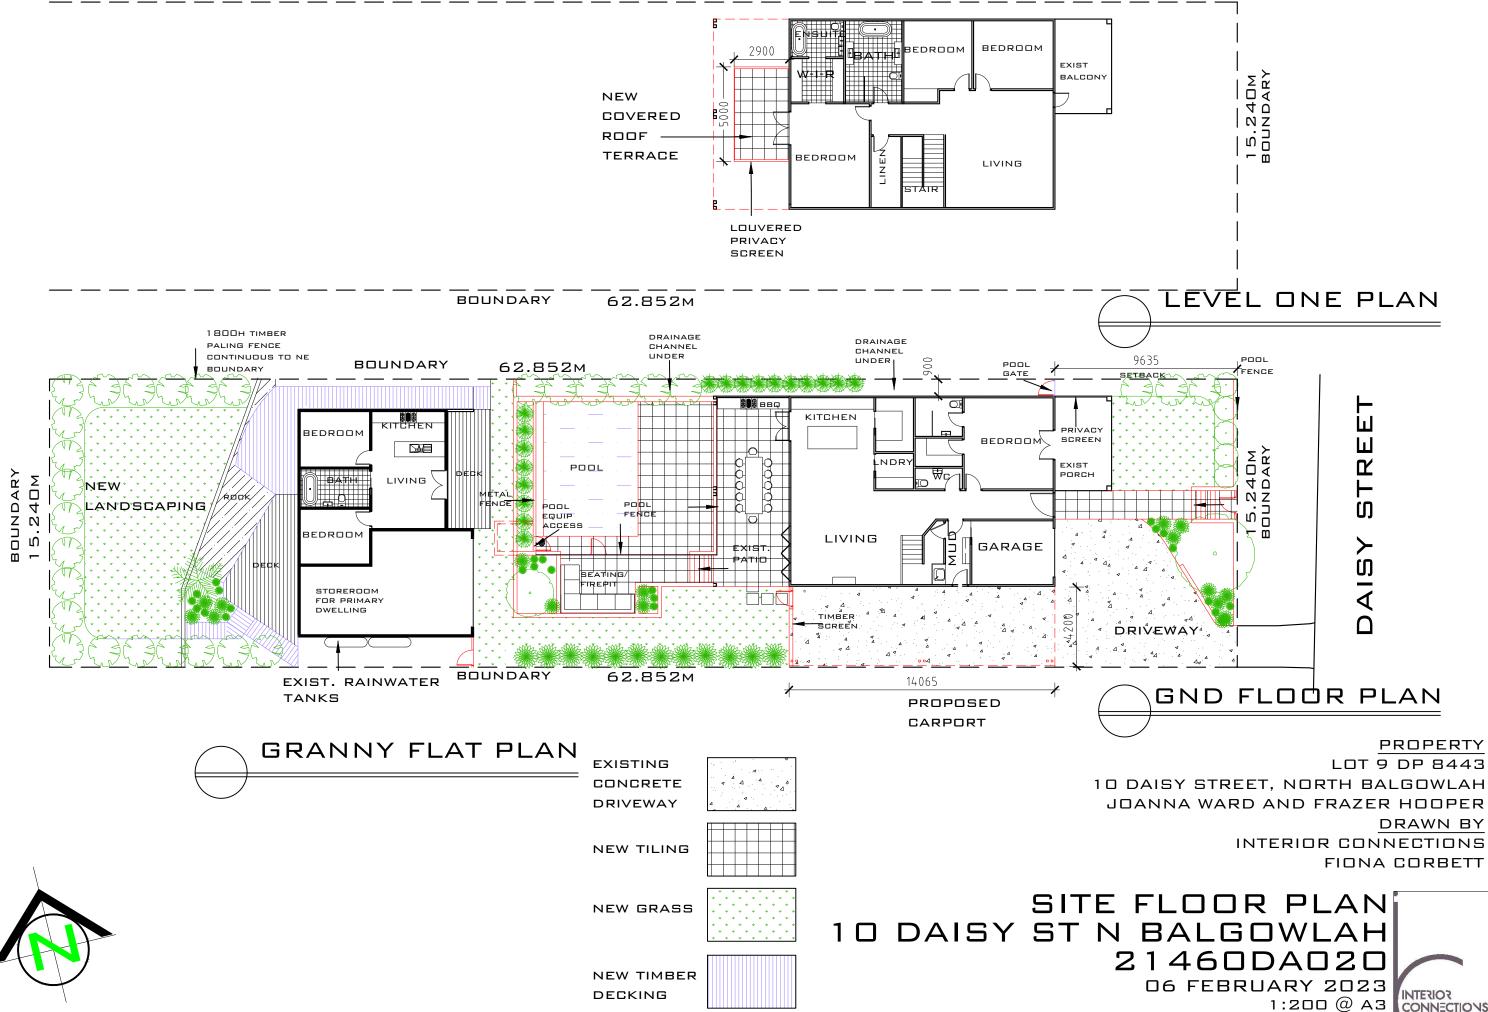

# SITE PLAN

10 DAISY ST N BALGOWLAH 21460DA01L 21 DECEMBER 2022 1:200 @ A3 INTERIOR CONNECTIONS

PROPERTY LOT 9 DP 8443 10 DAISY STREET, NORTH BALGOWLAH JOANNA WARD AND FRAZER HOOPER DRAWN BY INTERIOR CONNECTIONS FIONA CORBETT