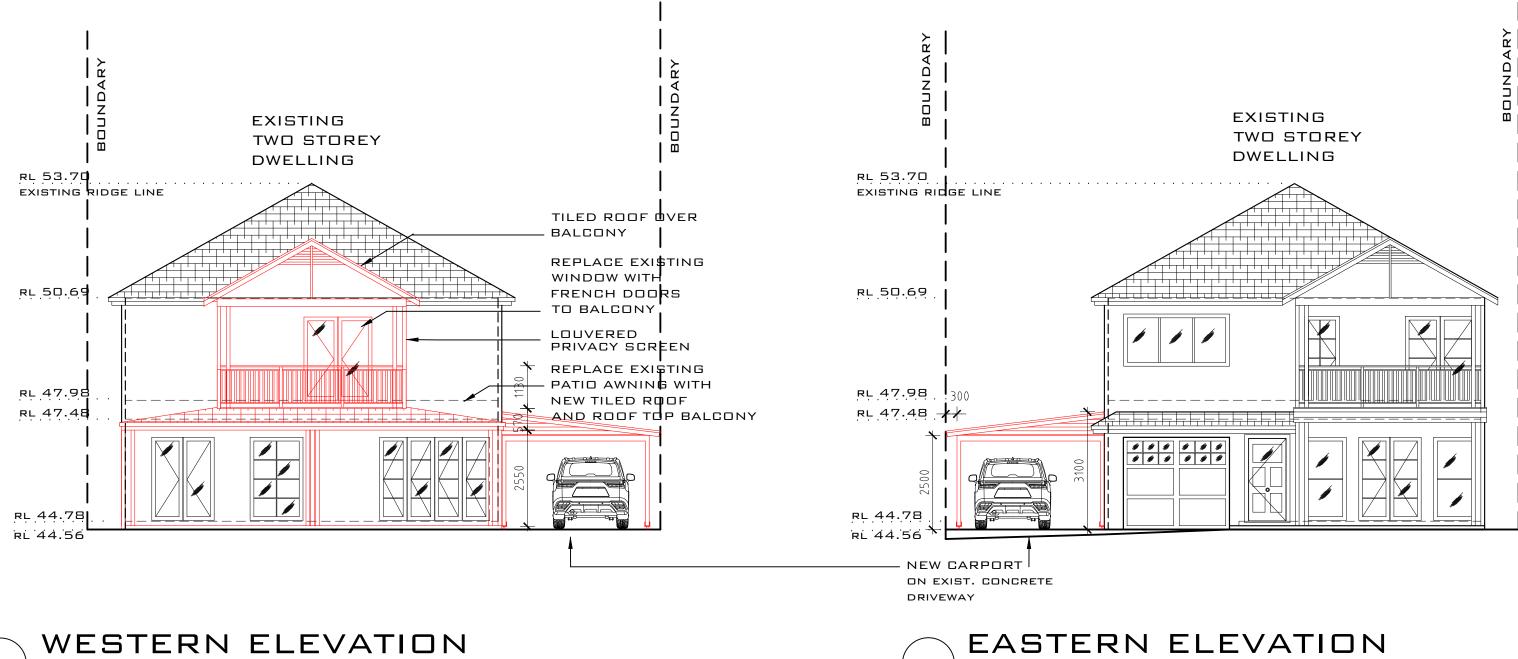

10 DAISY STREET, NORTH BALGOWLAH

PROPERTY

LOT 9 DP 8443

ELEVATIONS 21460DA04D D6 FEBRUARY 2023 1:100 @ A3

JOANNA WARD AND FRAZER HOOPER DRAWN BY INTERIOR CONNECTIONS FIONA CORBETT

SIDE - 900MM SIDE - 4200MM