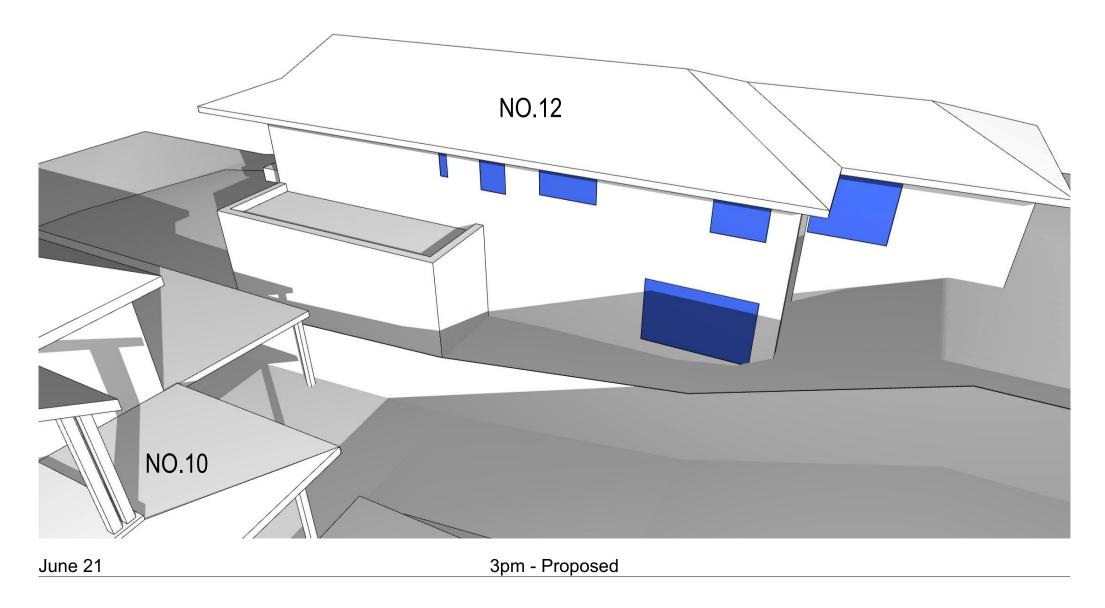

## JUNE 21 - 12PM

### 10 Daisy Street, North Balgolwah NSW

for the erection of:

Alterations and Additions

- In accordance with the survey (prepared by a registered surveyor) which is required with the proposal;
- Drawn to true north as indicated in the survey provided by the client;
- To indicate shadow cast by the proposal at 9am, noon, 3pm of June 21st;
  If applicable elevations of adjoining premises showing existing shadows.