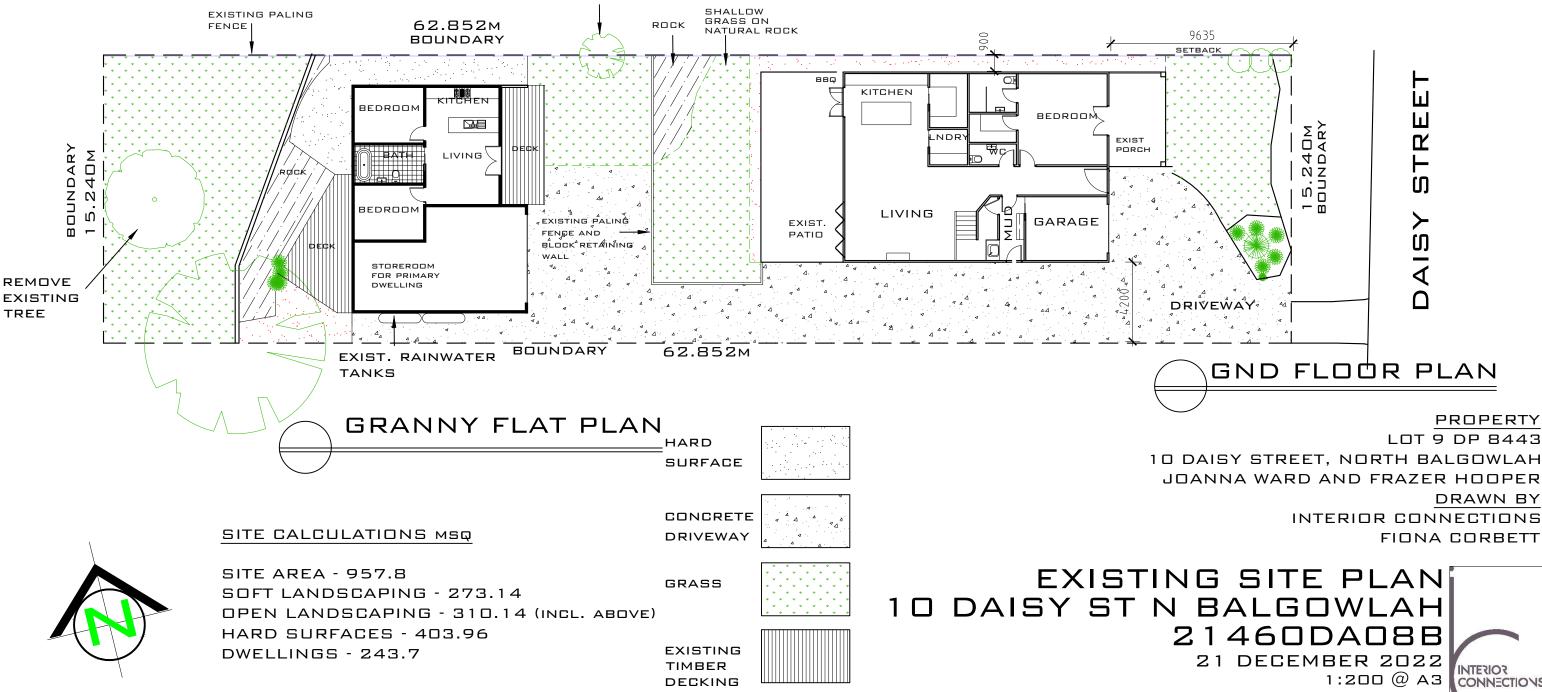

Ш Ш STRI DAISY

NEW WORKS

62.852м

NEW CARPORT BUILT WITH FRL 60/60/60 MATERIALS TO COMPLY WITH THE BCA - PROTECTION OF CLASS 1 BUILDINGS- SEPARATION OF CLASS 10A BUILDINGS ON AN ALLOTMENT - 3.7.1.6 & FIGURE 3.7.1.4