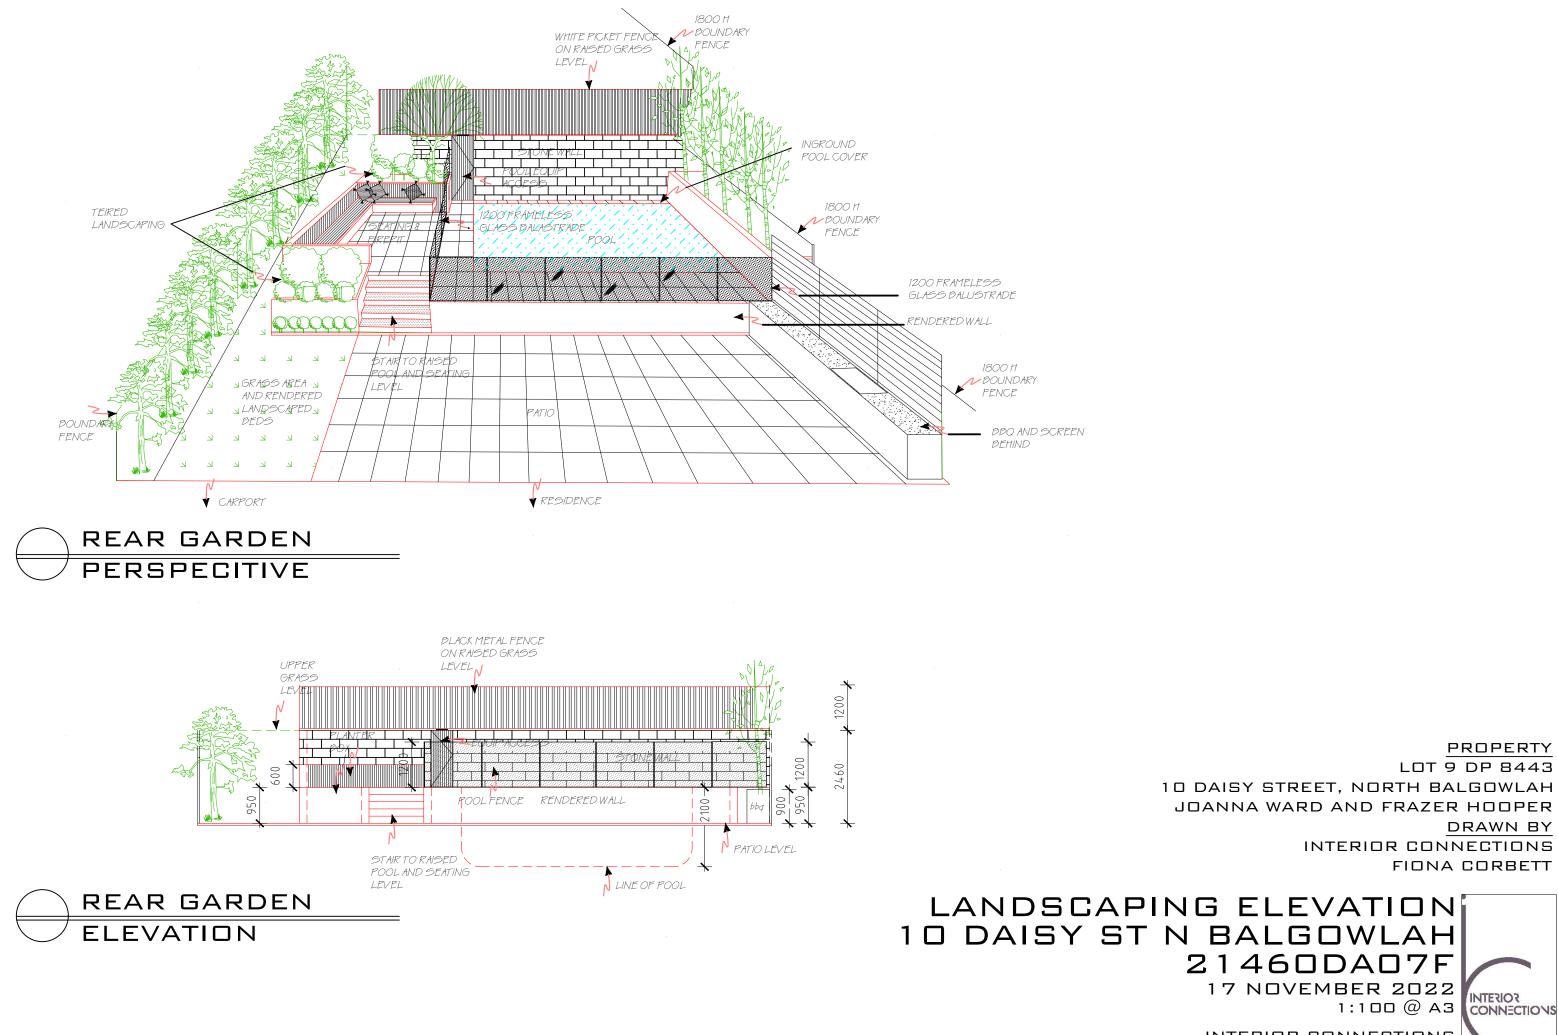

## 10 DAISY ST N BALGOWLAH

NEW WORKS

SECTION

10 DAISY STREET, NORTH BALGOWLAH JOANNA WARD AND FRAZER HOOPER DRAWN BY INTERIOR CONNECTIONS FIONA CORBETT

| ВО UNDARY<br>                  |      |
|--------------------------------|------|
|                                |      |
| <br>RL 53.70<br>EXISTING RIDGE | LINE |
| <br>RL 52.31                   |      |
| <br>RL 50.69                   |      |
| RL 47.98  <br>RL 47.48         |      |
| RL 44.78                       |      |