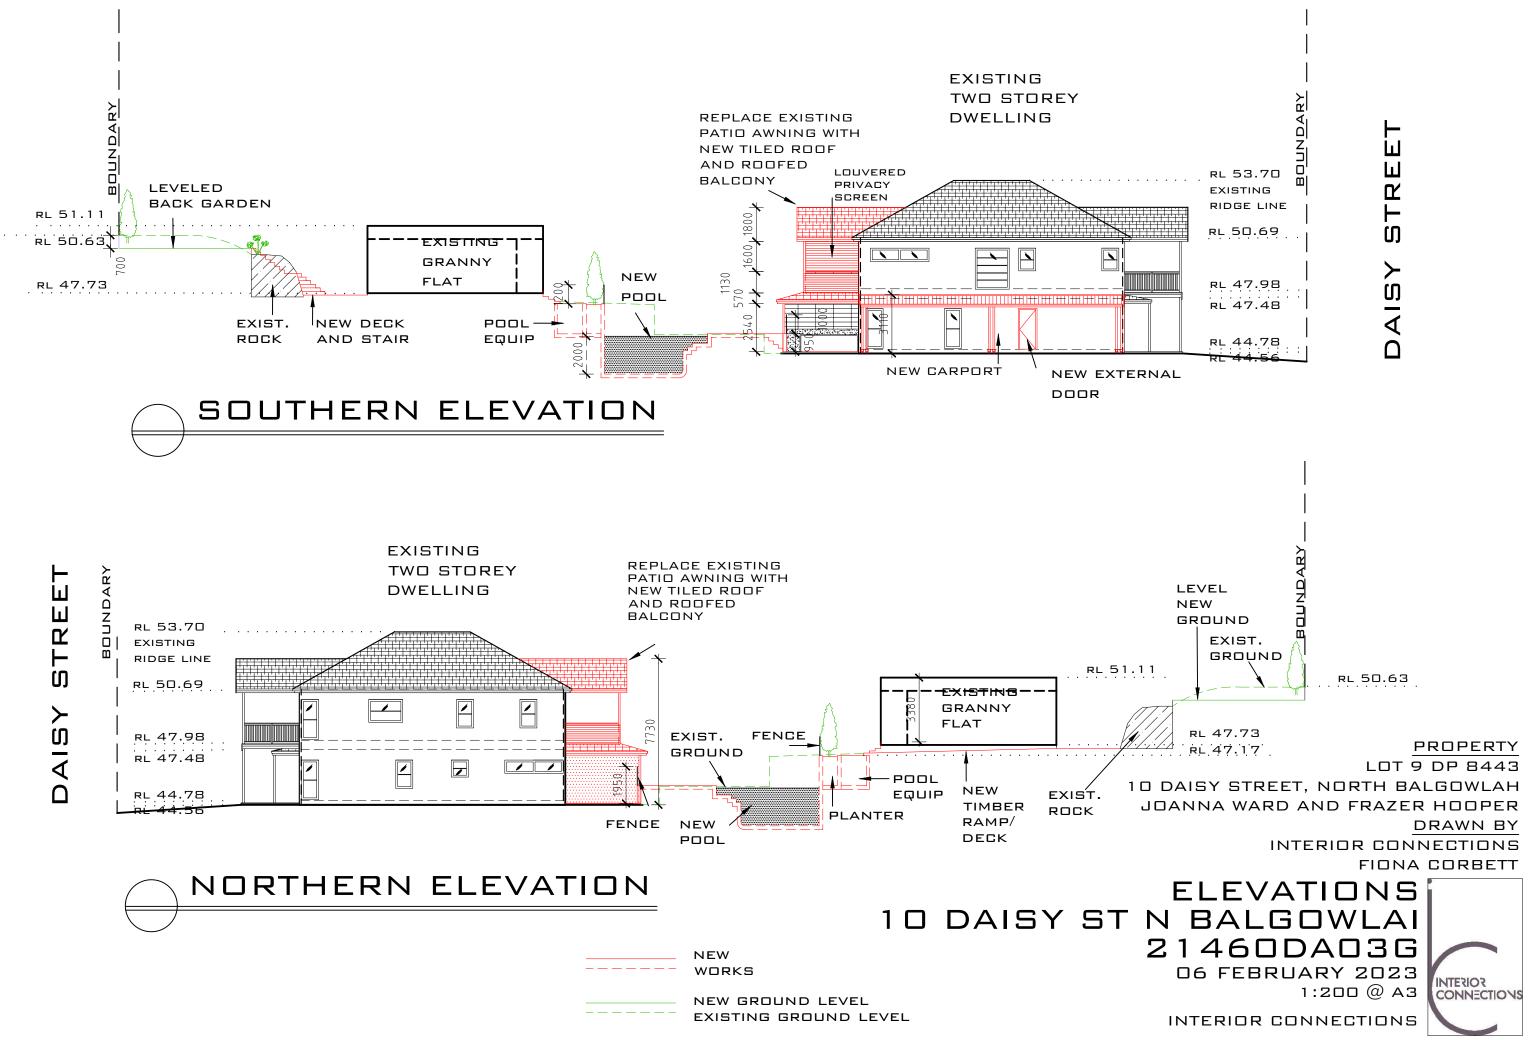

10 DAISY STREET, NORTH BALGOWLAH

PROPERTY

LOT 9 DP 8443

ELEVATIONS 21460DA04D D6 FEBRUARY 2023 1:100 @ A3

JOANNA WARD AND FRAZER HOOPER DRAWN BY INTERIOR CONNECTIONS FIONA CORBETT

SIDE - 900MM SIDE - 4200MM