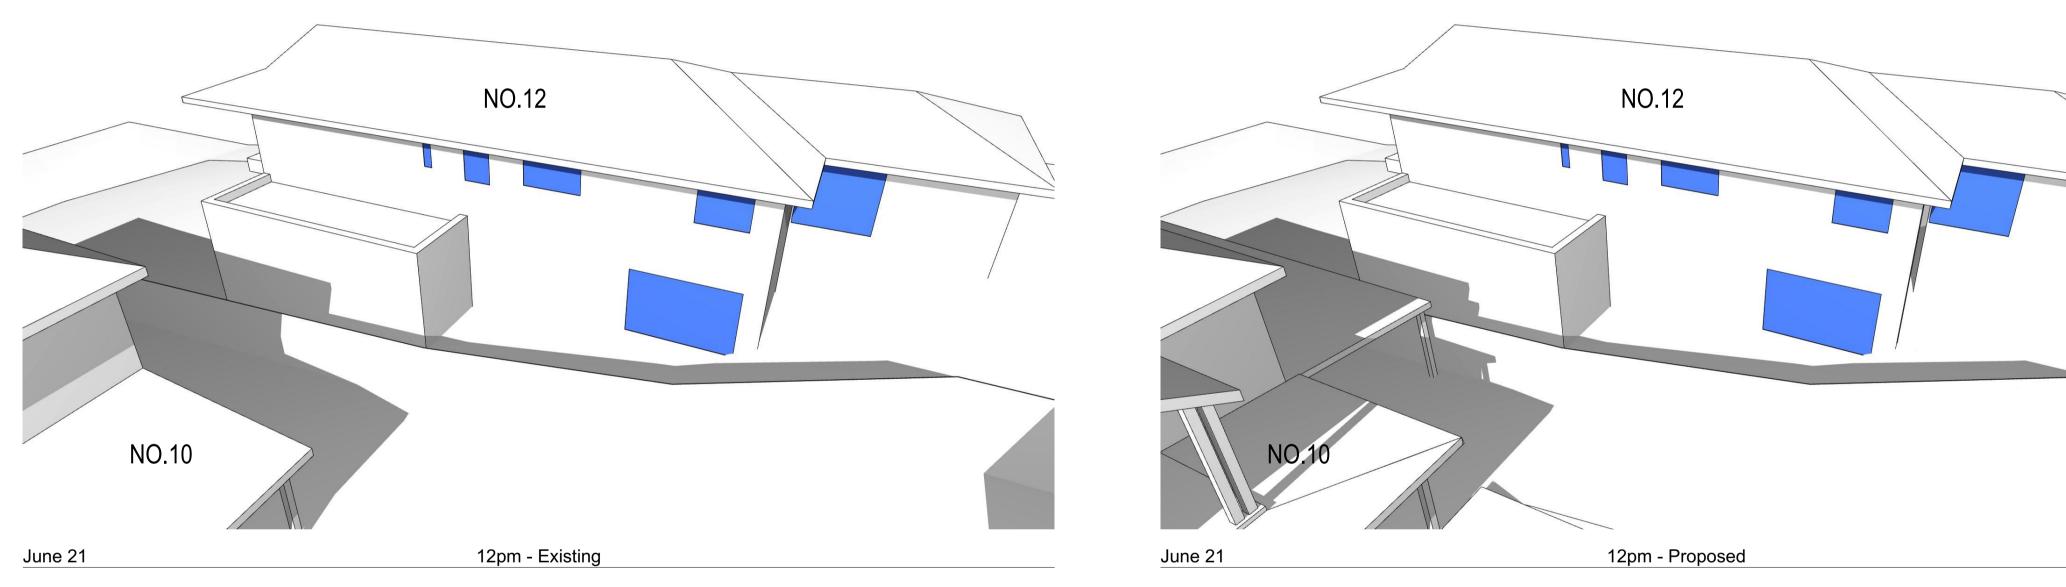

## JUNE 21 - 12PM

## **CERTIFICATION OF** SHADOW DIAGRAMS

**DECLARATION:** I hereby certify that the shadow diagrams submitted with the proposal at:

### 10 Daisy Street, North Balgolwah NSW

for the erection of:

Alterations and Additions

- In accordance with the survey (prepared by a registered surveyor) which is required with the proposal;
- Drawn to true north as indicated in the survey provided by the client;
- To indicate shadow cast by the proposal at 9am, noon, 3pm of June 21st;
  If applicable elevations of adjoining premises showing existing shadows.

### Drawing Title:

Shadow Diagram Sheet 2

Scale: 1:285.71 Date: 19/7/22 Technician: JL Status: DA Project No.: Drawing No.:

1115

2

W: shadowdiagrams.net.au E: projects@shadowdiagrams.net.au P: NSW (02) 9030 0370 VIC (03) 9989 9930