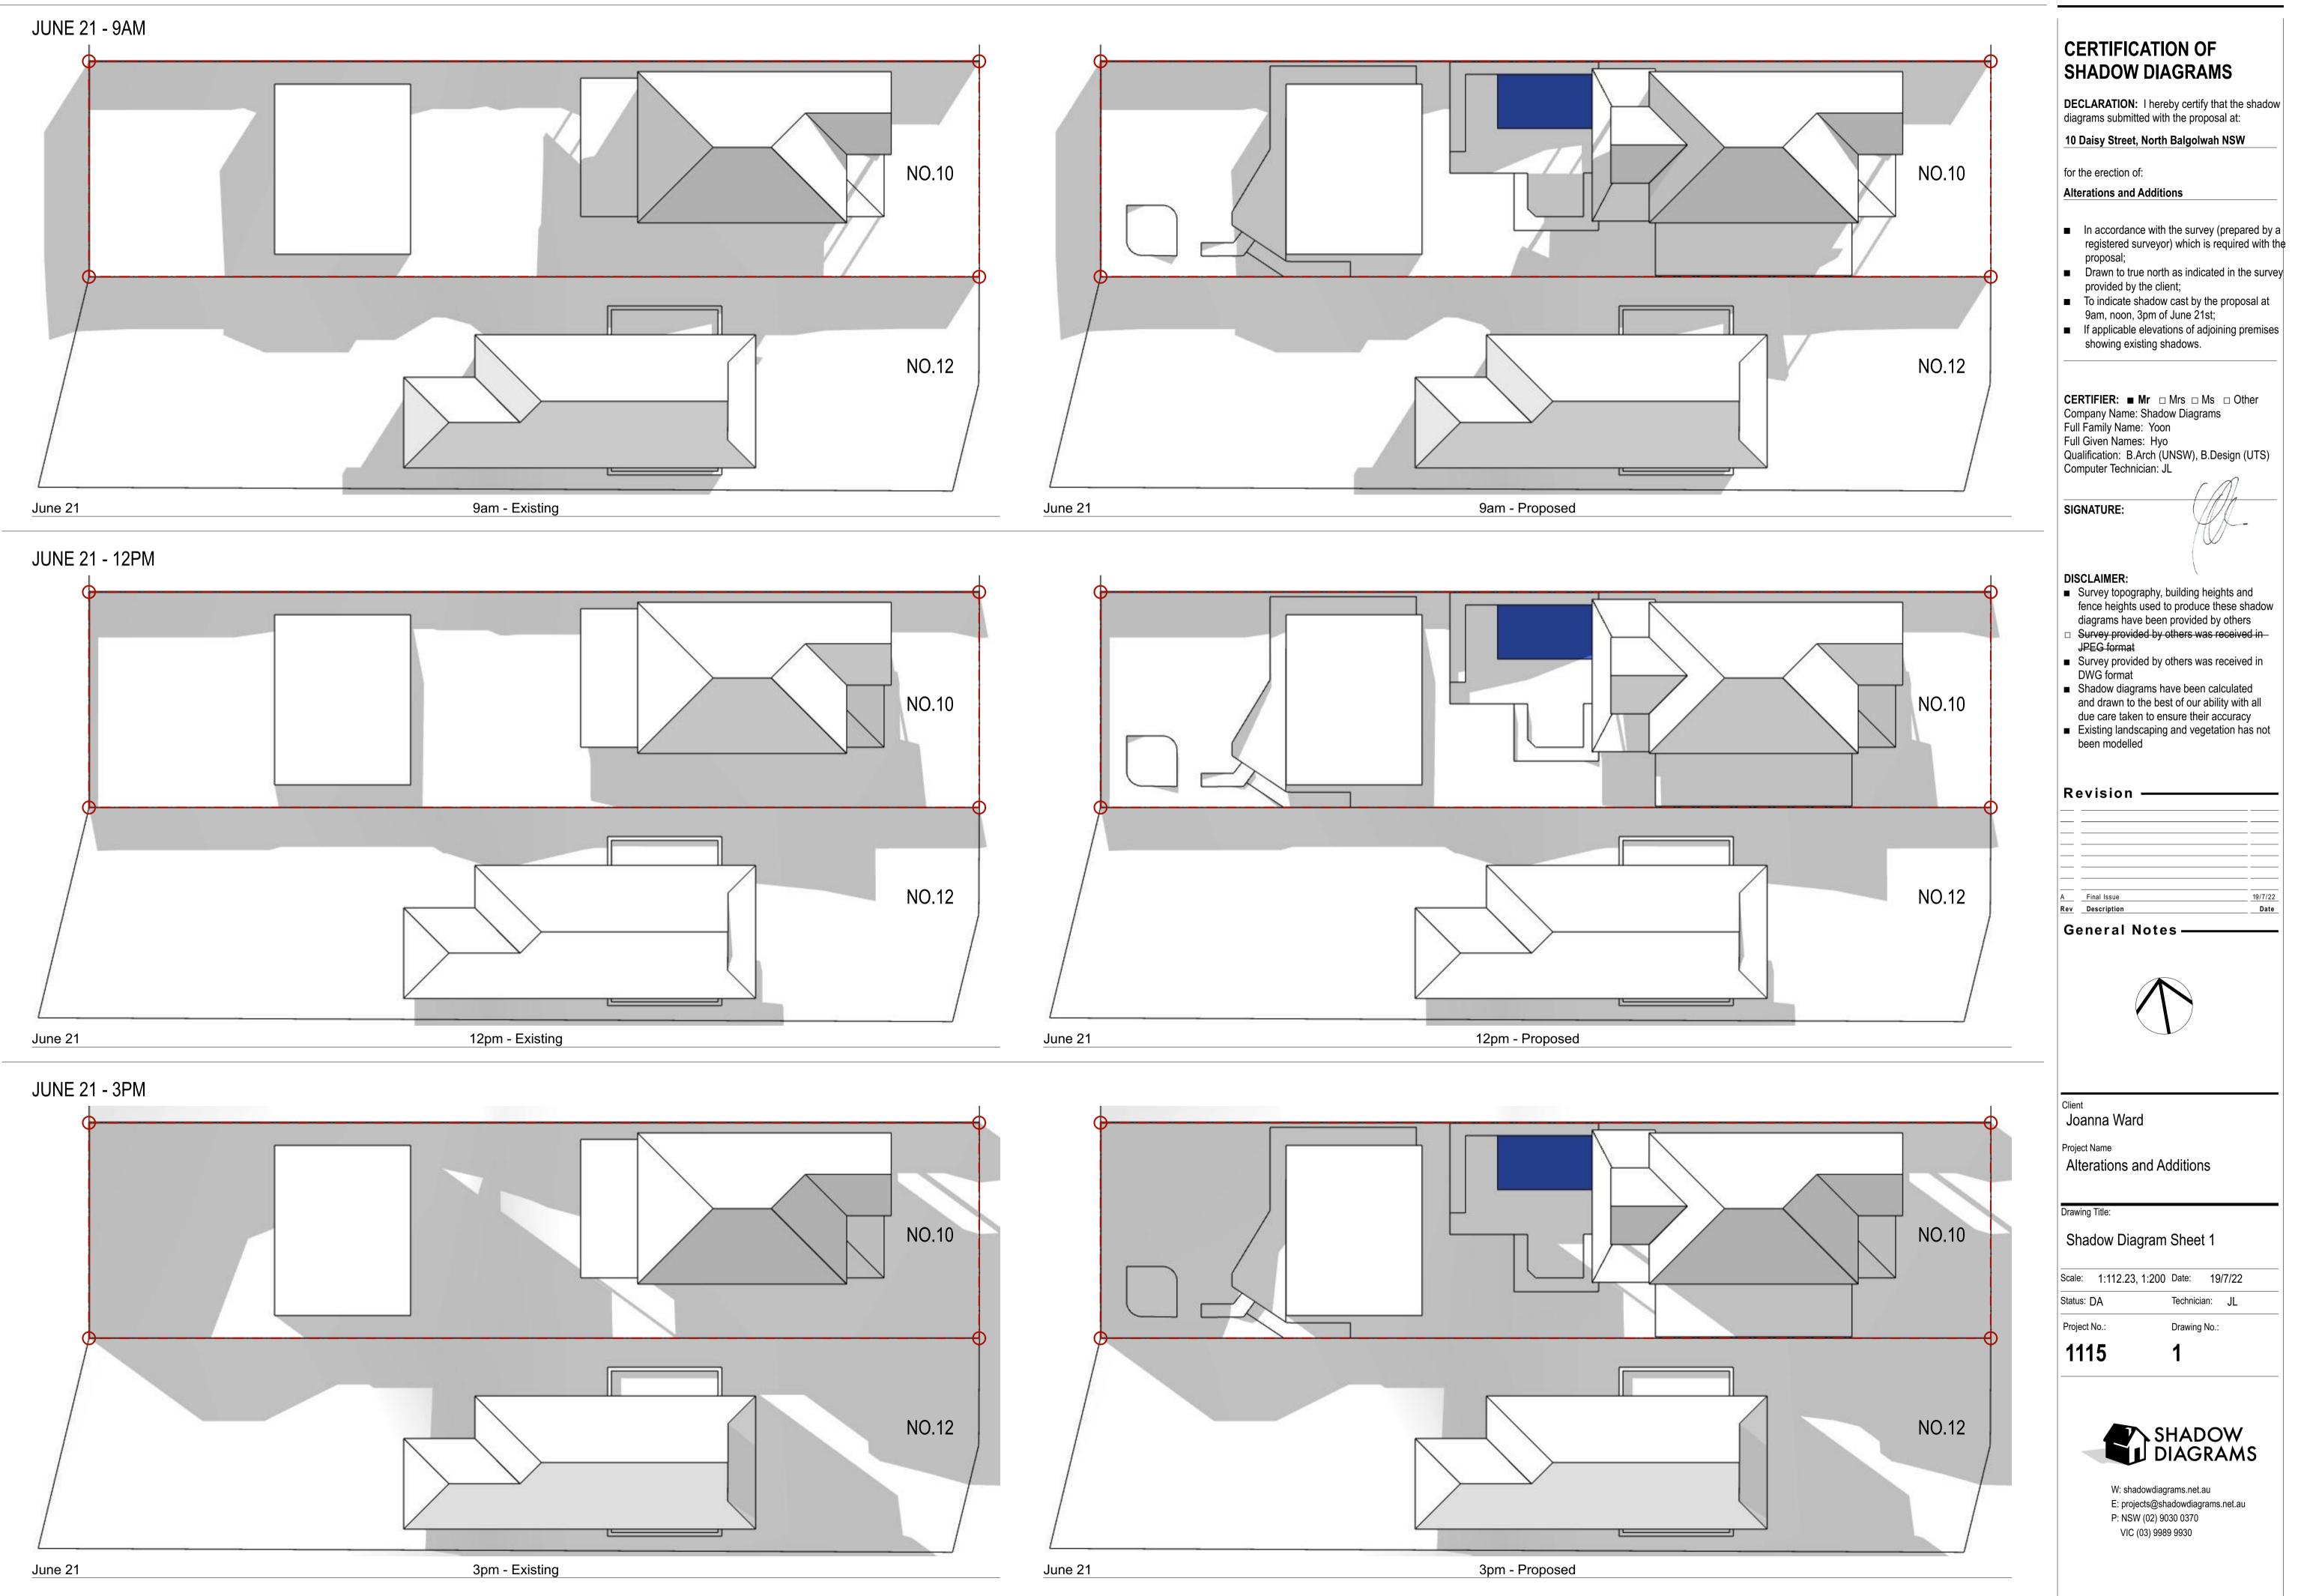

## JUNE 21 - 12PM

## **CERTIFICATION OF** SHADOW DIAGRAMS

**DECLARATION:** I hereby certify that the shadow diagrams submitted with the proposal at:

### 10 Daisy Street, North Balgolwah NSW

for the erection of:

Alterations and Additions

- In accordance with the survey (prepared by a registered surveyor) which is required with the proposal;
- Drawn to true north as indicated in the survey provided by the client;
- To indicate shadow cast by the proposal at 9am, noon, 3pm of June 21st;
  If applicable elevations of adjoining premises showing existing shadows.

CERTIFIER: ■ Mr □ Mrs □ Ms □ Other Company Name: Shadow Diagrams Full Family Name: Yoon Full Given Names: Hyo Qualification: B.Arch (UNSW), B.Design (UTS) Computer Technician: JL

SIGNATURE:

### DISCLAIMER:

- Survey topography, building heights and fence heights used to produce these shadow diagrams have been provided by others
  Survey provided by others was received in JPEG format
- Survey provided by others was received in DWG format
- Shadow diagrams have been calculated and drawn to the best of our ability with all due care taken to ensure their accuracy
- Existing landscaping and vegetation has not been modelled

Revision

19/7/22 Final Issue Rev Description Date

General Notes –

<sup>Client</sup> Joanna Ward

Project Name Alterations and Additions

### Drawing Title:

Shadow Diagram Sheet 2

Scale: 1:285.71 Date: 19/7/22 Technician: JL Status: DA Project No.: Drawing No.:

1115

2

W: shadowdiagrams.net.au E: projects@shadowdiagrams.net.au P: NSW (02) 9030 0370 VIC (03) 9989 9930