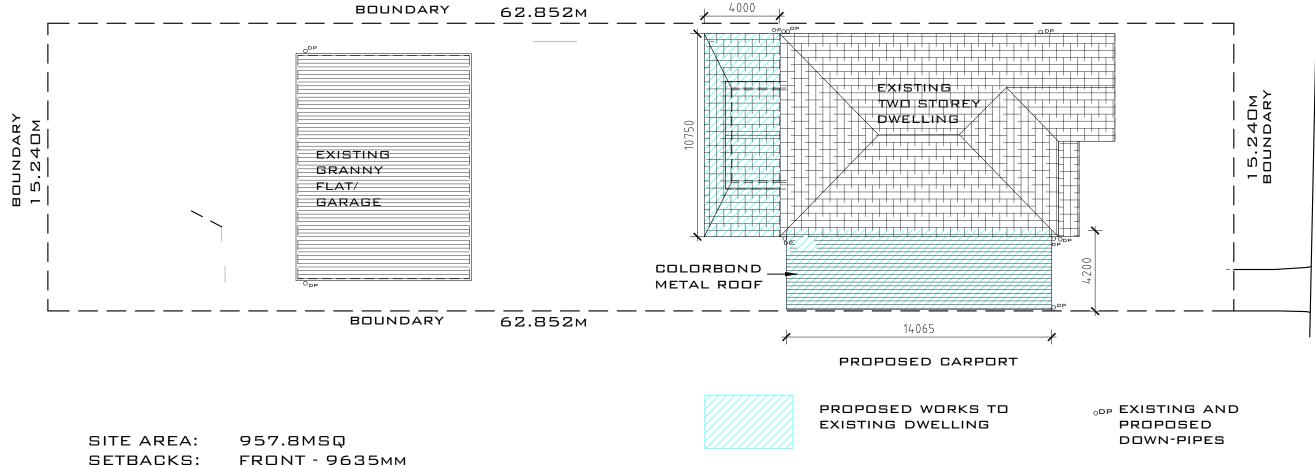

Ш Ш STRI DAISY

NEW WORKS

62.852м

NEW CARPORT BUILT WITH FRL 60/60/60 MATERIALS TO COMPLY WITH THE BCA - PROTECTION OF CLASS 1 BUILDINGS- SEPARATION OF CLASS 10A BUILDINGS ON AN ALLOTMENT - 3.7.1.6 & FIGURE 3.7.1.4

> ROOF PLAN 10 DAISY ST N BALGOWLAH 21460DA05A 19 OCTOBER 2022 1:200 @ A3

PROPERTY LOT 9 DP 8443 10 DAISY STREET, NORTH BALGOWLAH JOANNA WARD AND FRAZER HOOPER DRAWN BY INTERIOR CONNECTIONS FIONA CORBETT