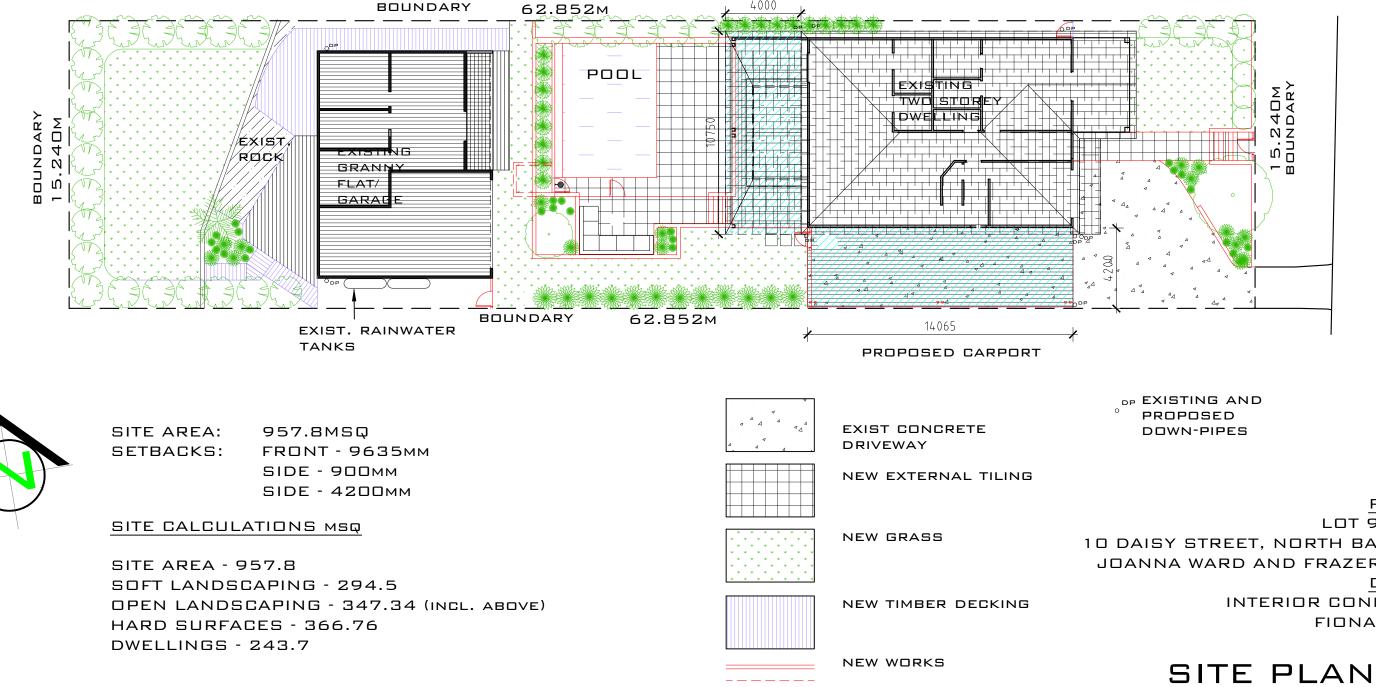

# SITE PLAN

10 DAISY ST N BALGOWLAH 21460DA01L 21 DECEMBER 2022 1:200 @ A3 INTERIOR CONNECTIONS

PROPERTY LOT 9 DP 8443 10 DAISY STREET, NORTH BALGOWLAH JOANNA WARD AND FRAZER HOOPER DRAWN BY INTERIOR CONNECTIONS FIONA CORBETT

Ш Ш STRI DAISY

NEW WORKS

62.852м

NEW CARPORT BUILT WITH FRL 60/60/60 MATERIALS TO COMPLY WITH THE BCA - PROTECTION OF CLASS 1 BUILDINGS- SEPARATION OF CLASS 10A BUILDINGS ON AN ALLOTMENT - 3.7.1.6 & FIGURE 3.7.1.4