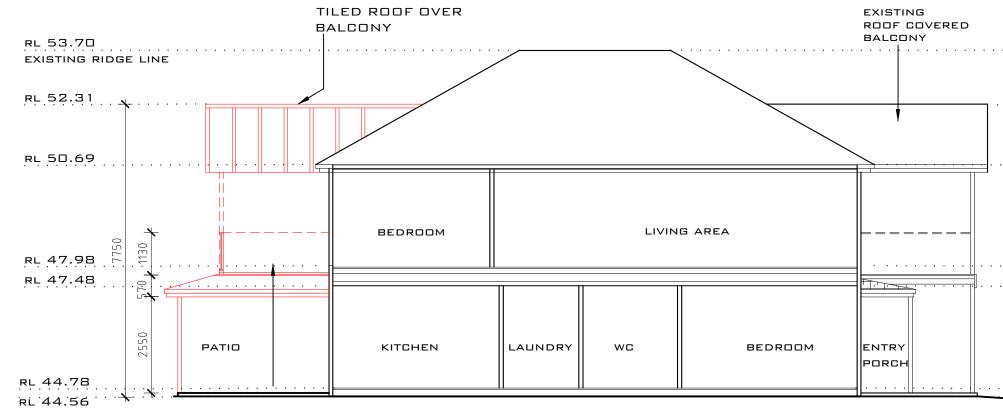

## 10 DAISY ST N BALGOWLAH

NEW WORKS

SECTION

10 DAISY STREET, NORTH BALGOWLAH JOANNA WARD AND FRAZER HOOPER DRAWN BY INTERIOR CONNECTIONS FIONA CORBETT

| ВО UNDARY<br>                  |      |
|--------------------------------|------|
|                                |      |
| <br>RL 53.70<br>EXISTING RIDGE | LINE |
| <br>RL 52.31                   |      |
| <br>RL 50.69                   |      |
| RL 47.98  <br>RL 47.48         |      |
| RL 44.78                       |      |