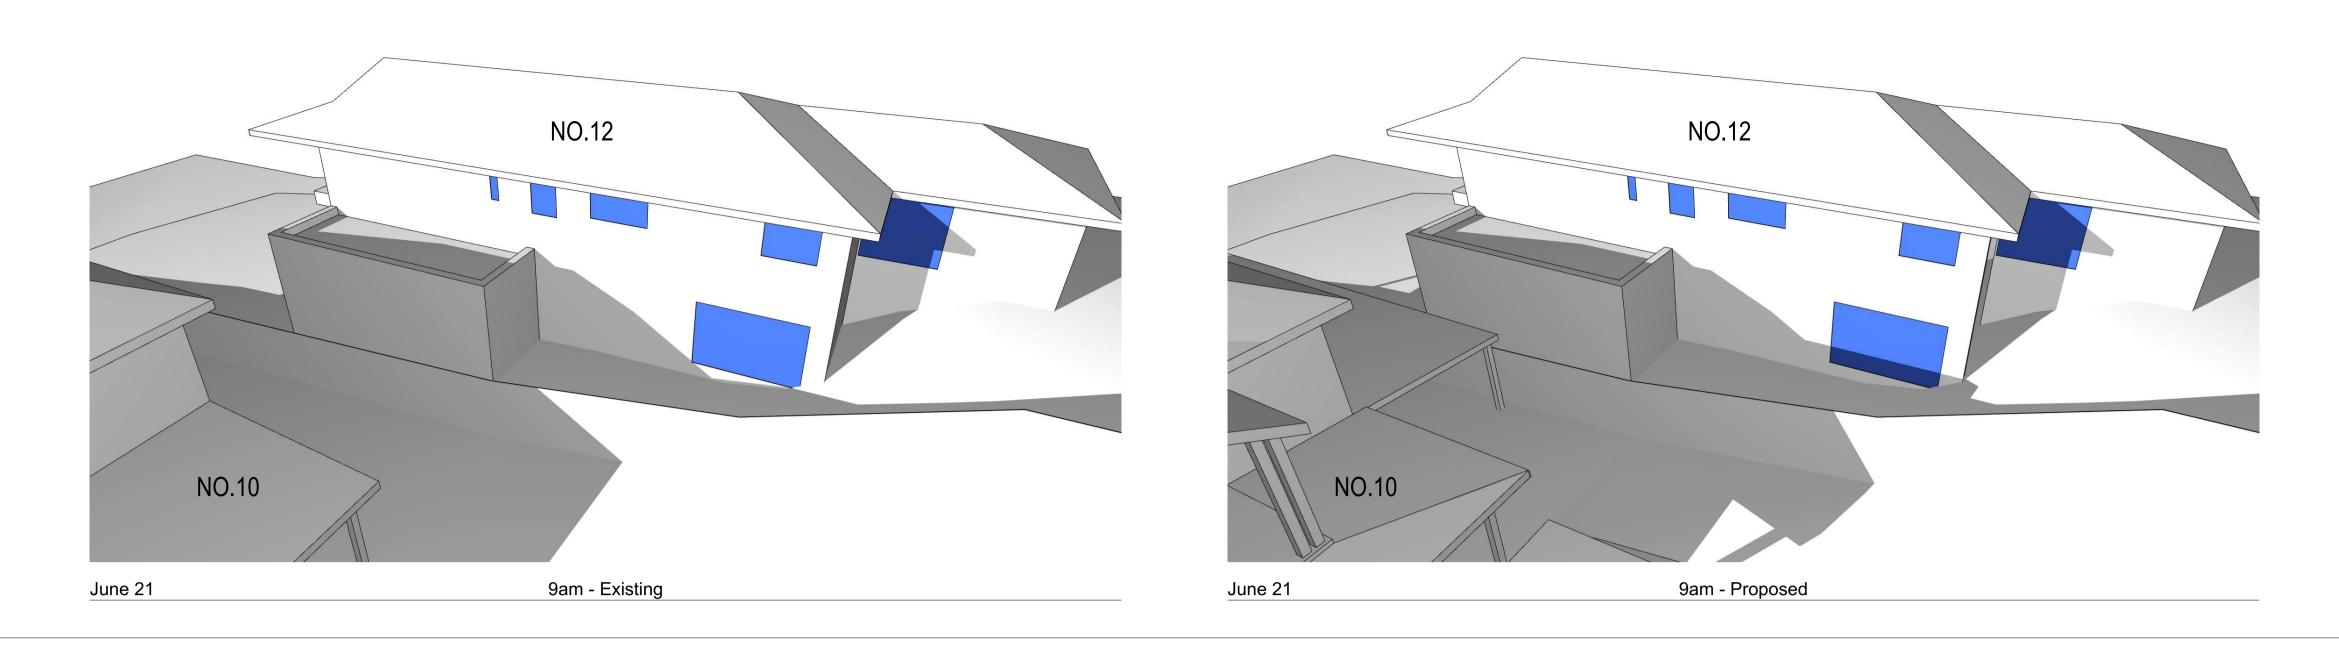

## JUNE 21 - 12PM

## **CERTIFICATION OF** SHADOW DIAGRAMS

**DECLARATION:** I hereby certify that the shadow diagrams submitted with the proposal at:

### 10 Daisy Street, North Balgolwah NSW

for the erection of:

Alterations and Additions

- In accordance with the survey (prepared by a registered surveyor) which is required with the proposal;
- Drawn to true north as indicated in the survey provided by the client;
- To indicate shadow cast by the proposal at 9am, noon, 3pm of June 21st;
  If applicable elevations of adjoining premises showing existing shadows.

### Drawing Title:

Shadow Diagram Sheet 2

Scale: 1:285.71 Date: 19/7/22 Technician: JL Status: DA Project No.: Drawing No.:

1115

2

W: shadowdiagrams.net.au E: projects@shadowdiagrams.net.au P: NSW (02) 9030 0370 VIC (03) 9989 9930