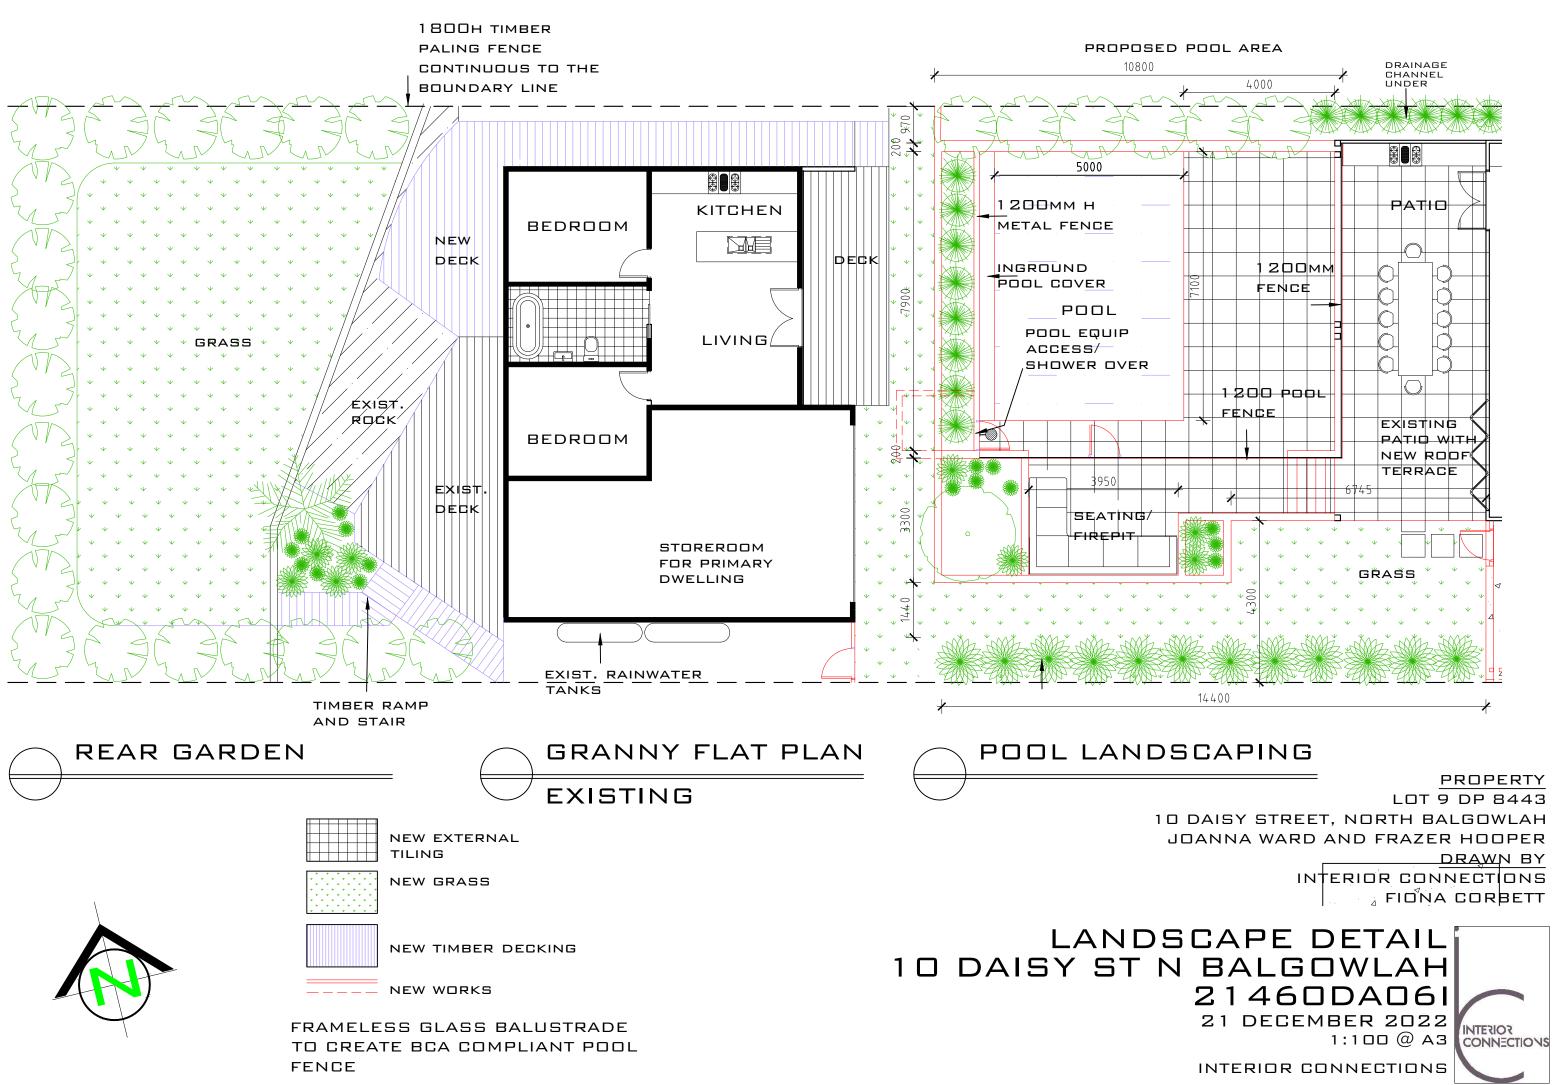

LOT 9 DP 8443 10 DAISY STREET, NORTH BALGOWLAH JOANNA WARD AND FRAZER HOOPER DRAWN BY INTERIOR CONNECTIONS FIONA CORBETT

Ш Ш STRI DAISY



NEW WORKS

62.852м









NEW CARPORT BUILT WITH FRL 60/60/60 MATERIALS TO COMPLY WITH THE BCA - PROTECTION OF CLASS 1 BUILDINGS- SEPARATION OF CLASS 10A BUILDINGS ON AN ALLOTMENT - 3.7.1.6 & FIGURE 3.7.1.4

10 DAISY STREET, NORTH BALGOWLAH







PROPERTY

LOT 9 DP 8443

ELEVATIONS 21460DA04D D6 FEBRUARY 2023 1:100 @ A3

JOANNA WARD AND FRAZER HOOPER DRAWN BY INTERIOR CONNECTIONS FIONA CORBETT







SIDE - 900MM SIDE - 4200MM

> ROOF PLAN 10 DAISY ST N BALGOWLAH 21460DA05A 19 OCTOBER 2022 1:200 @ A3





PROPERTY LOT 9 DP 8443 10 DAISY STREET, NORTH BALGOWLAH JOANNA WARD AND FRAZER HOOPER DRAWN BY INTERIOR CONNECTIONS FIONA CORBETT

⊢ STREE DAISY









EXEMPT TREE PREVIOUSLY REMOVED





DRAWN BY INTERIOR CONNECTIONS

LOT 9 DP 8443 10 DAISY STREET, NORTH BALGOWLAH JOANNA WARD AND FRAZER HOOPER

## 10 DAISY ST N BALGOWLAH

NEW WORKS

SECTION







10 DAISY STREET, NORTH BALGOWLAH JOANNA WARD AND FRAZER HOOPER DRAWN BY INTERIOR CONNECTIONS FIONA CORBETT

| ВО UNDARY<br>                  |      |
|--------------------------------|------|
|                                |      |
| <br>RL 53.70<br>EXISTING RIDGE | LINE |
| <br>RL 52.31                   |      |
| <br>RL 50.69                   |      |
| RL 47.98  <br>RL 47.48         |      |
| RL 44.78                       |      |

Ш

STRE

DAISY

PROPERTY

LOT 9 DP 8443





## JUNE 21 - 12PM









## **CERTIFICATION OF** SHADOW DIAGRAMS

**DECLARATION:** I hereby certify t