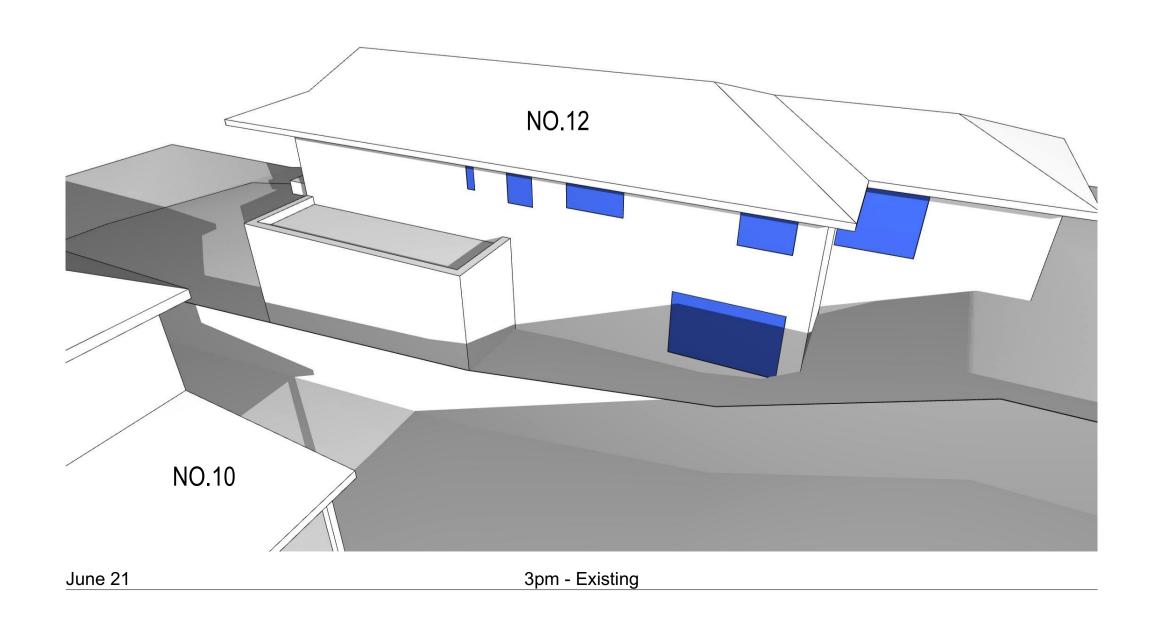

## JUNE 21 - 12PM

### 10 Daisy Street, North Balgolwah NSW

for the erection of:

Alterations and Additions

- In accordance with the survey (prepared by a registered surveyor) which is required with the proposal;
- Drawn to true north as indicated in the survey provided by the client;
- To indicate shadow cast by the proposal at 9am, noon, 3pm of June 21st;
  If applicable elevations of adjoining premises showing existing shadows.