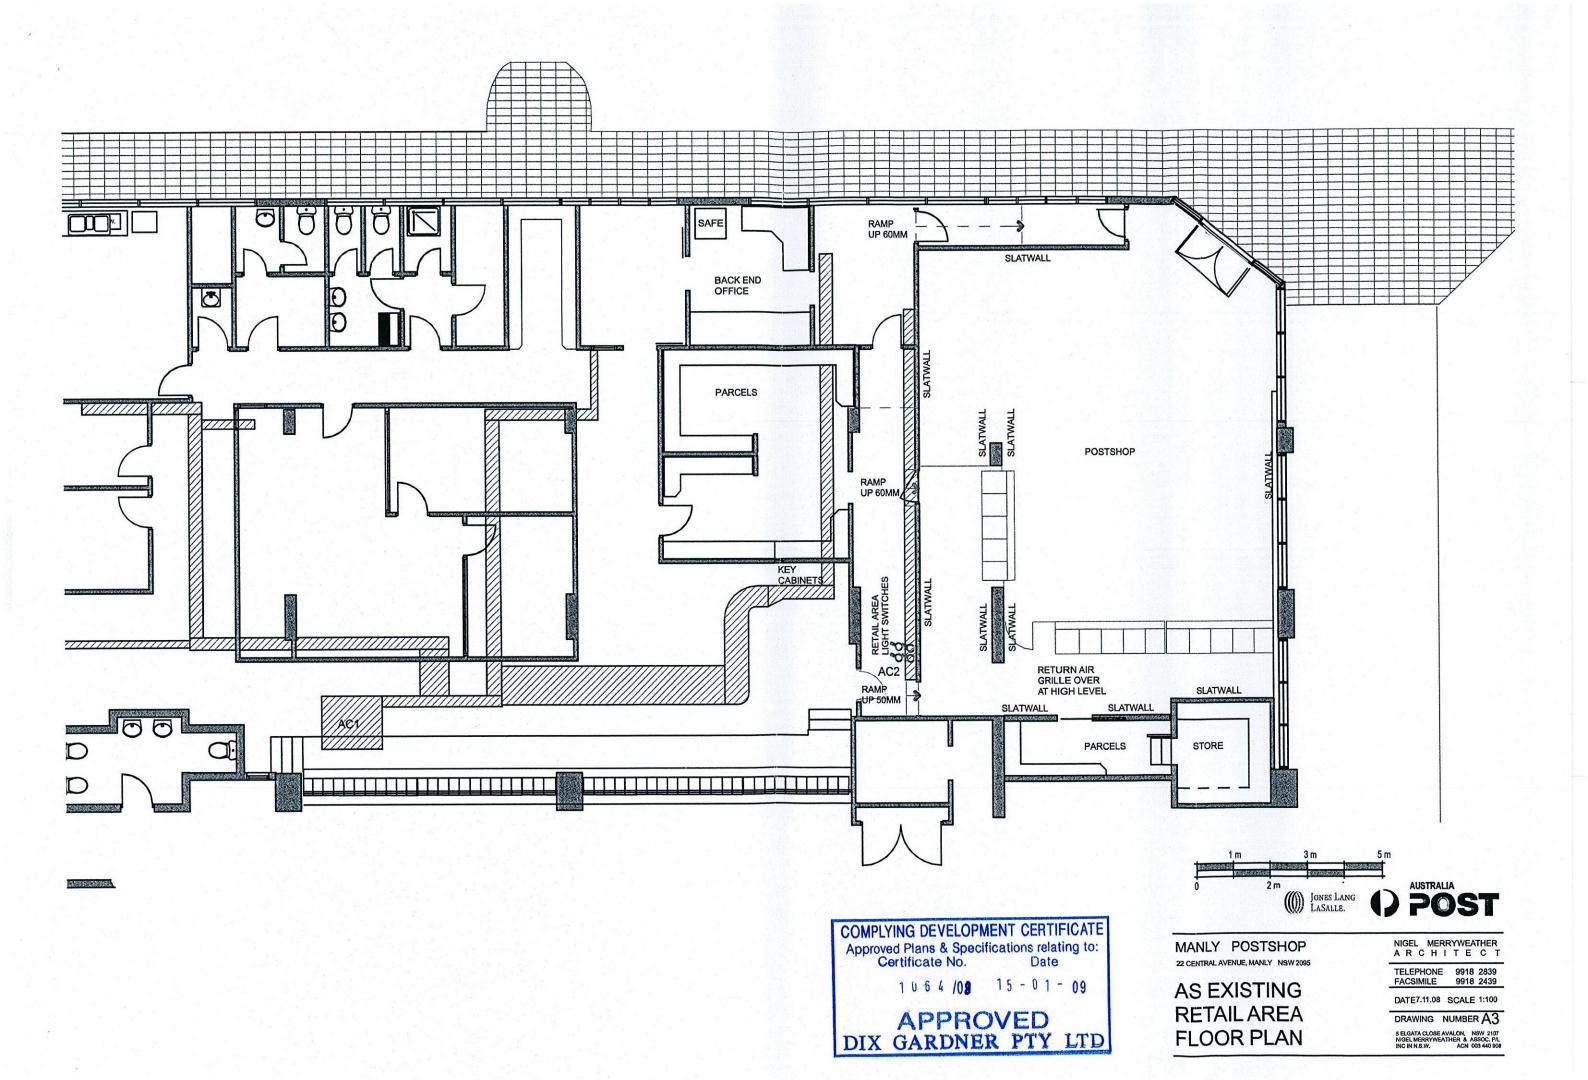

LEGEND

GROSS AREA OF AP INTERNAL GROUND FLOOR AREA

560 SQ M

TENDERERS TO COMPLY WITH ALL WORKCOVER REQUIREMENTS, INCLUDING ASBESTOS RELATED REQUIREMENTS. CHECK THE ASBESTOS REPORT AND INSPECT THE BUILDING AT TENDER TIME FOR ASBESTOS, ALLOW IN THE TENDER TO COMPLY WITH WORKCOVER REQUIREMENTS.

EMERGENCY EXIT SIGNS TO BE TO AS 2293.1 AND AS/NZS 2293.2

EMERGENCY LIGHTING IS TO BE TO AS 2293

PROVIDE A SECURITY SYSTEM TO A.P. REQUIREMENTS.

SQM AREA SCHEDULE

112

27

23

532

**BACK OFFICE** 

COUNTER

LUNCH

STORAGE CIRCULATION

RETAIL AREA

POST OFFICE BOX AREA 28 TOTAL AREA

> LIGHTING AMENDED, BACK END OFFICE WALL AMENDED, COUNTER UNITS 1 AND 2 MOVED FORWARD.

**AMENDMENTS** 12.1.09