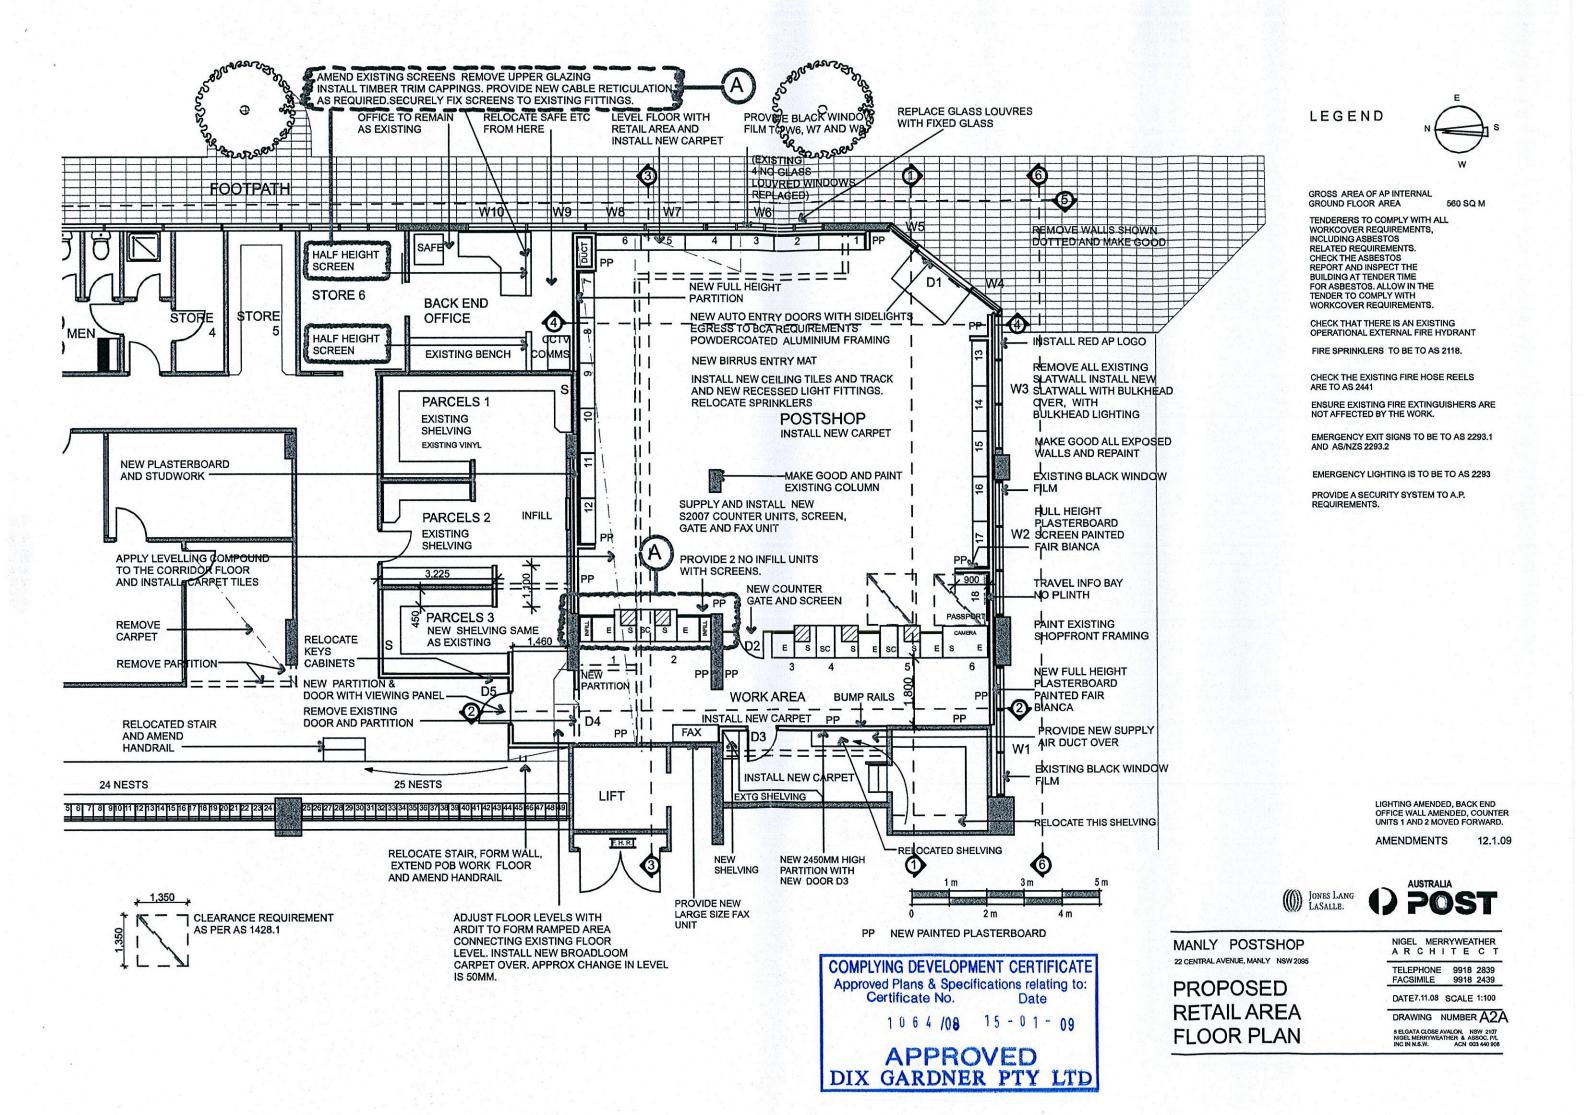

LEGEND

GROSS AREA OF AP INTERNAL GROUND FLOOR AREA

560 SQ M

TENDERERS TO COMPLY WITH ALL WORKCOVER REQUIREMENTS, INCLUDING ASBESTOS RELATED REQUIREMENTS. CHECK THE ASBESTOS REPORT AND INSPECT THE BUILDING AT TENDER TIME FOR ASBESTOS, ALLOW IN THE TENDER TO COMPLY WITH WORKCOVER REQUIREMENTS.

CHECK THAT THERE IS AN EXISTING OPERATIONAL EXTERNAL FIRE HYDRANT

FIRE SPRINKLERS TO BE TO AS 2118.

CHECK THE EXISTING FIRE HOSE REELS ARE TO AS 2441

ENSURE EXISTING FIRE EXTINGUISHERS ARE NOT AFFECTED BY THE WORK.

EMERGENCY EXIT SIGNS TO BE TO AS 2293.1 AND AS/NZS 2293.2

EMERGENCY LIGHTING IS TO BE TO AS 2293

PROVIDE A SECURITY SYSTEM TO A.P. REQUIREMENTS.

SQM AREA SCHEDULE

112

27

23

532

**BACK OFFICE** 

COUNTER

LUNCH

STORAGE CIRCULATION

RETAIL AREA

POST OFFICE BOX AREA 28 TOTAL AREA

> LIGHTING AMENDED, BACK END OFFICE WALL AMENDED, COUNTER UNITS 1 AND 2 MOVED FORWARD.

**AMENDMENTS** 12.1.09