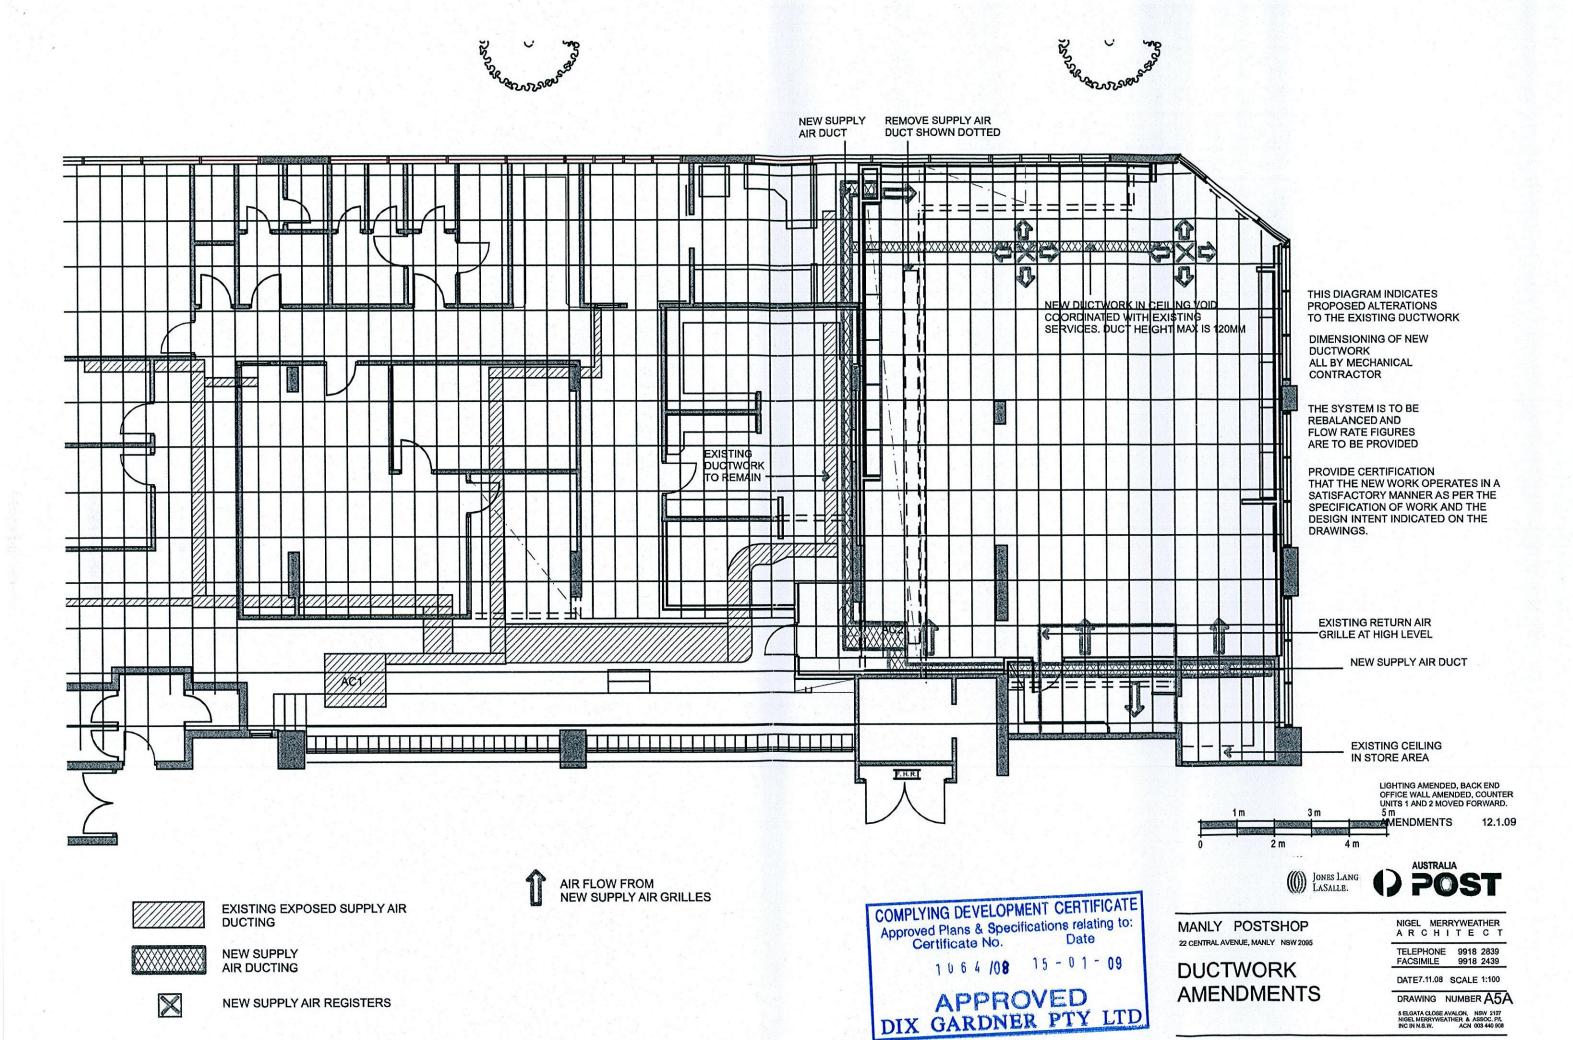

CHECK THAT THERE IS AN EXISTING OPERATIONAL EXTERNAL FIRE HYDRANT

FIRE SPRINKLERS TO BE TO AS 2118.

CHECK THE EXISTING FIRE HOSE REELS ARE TO AS 2441

ENSURE EXISTING FIRE EXTINGUISHERS ARE NOT AFFECTED BY THE WORK.