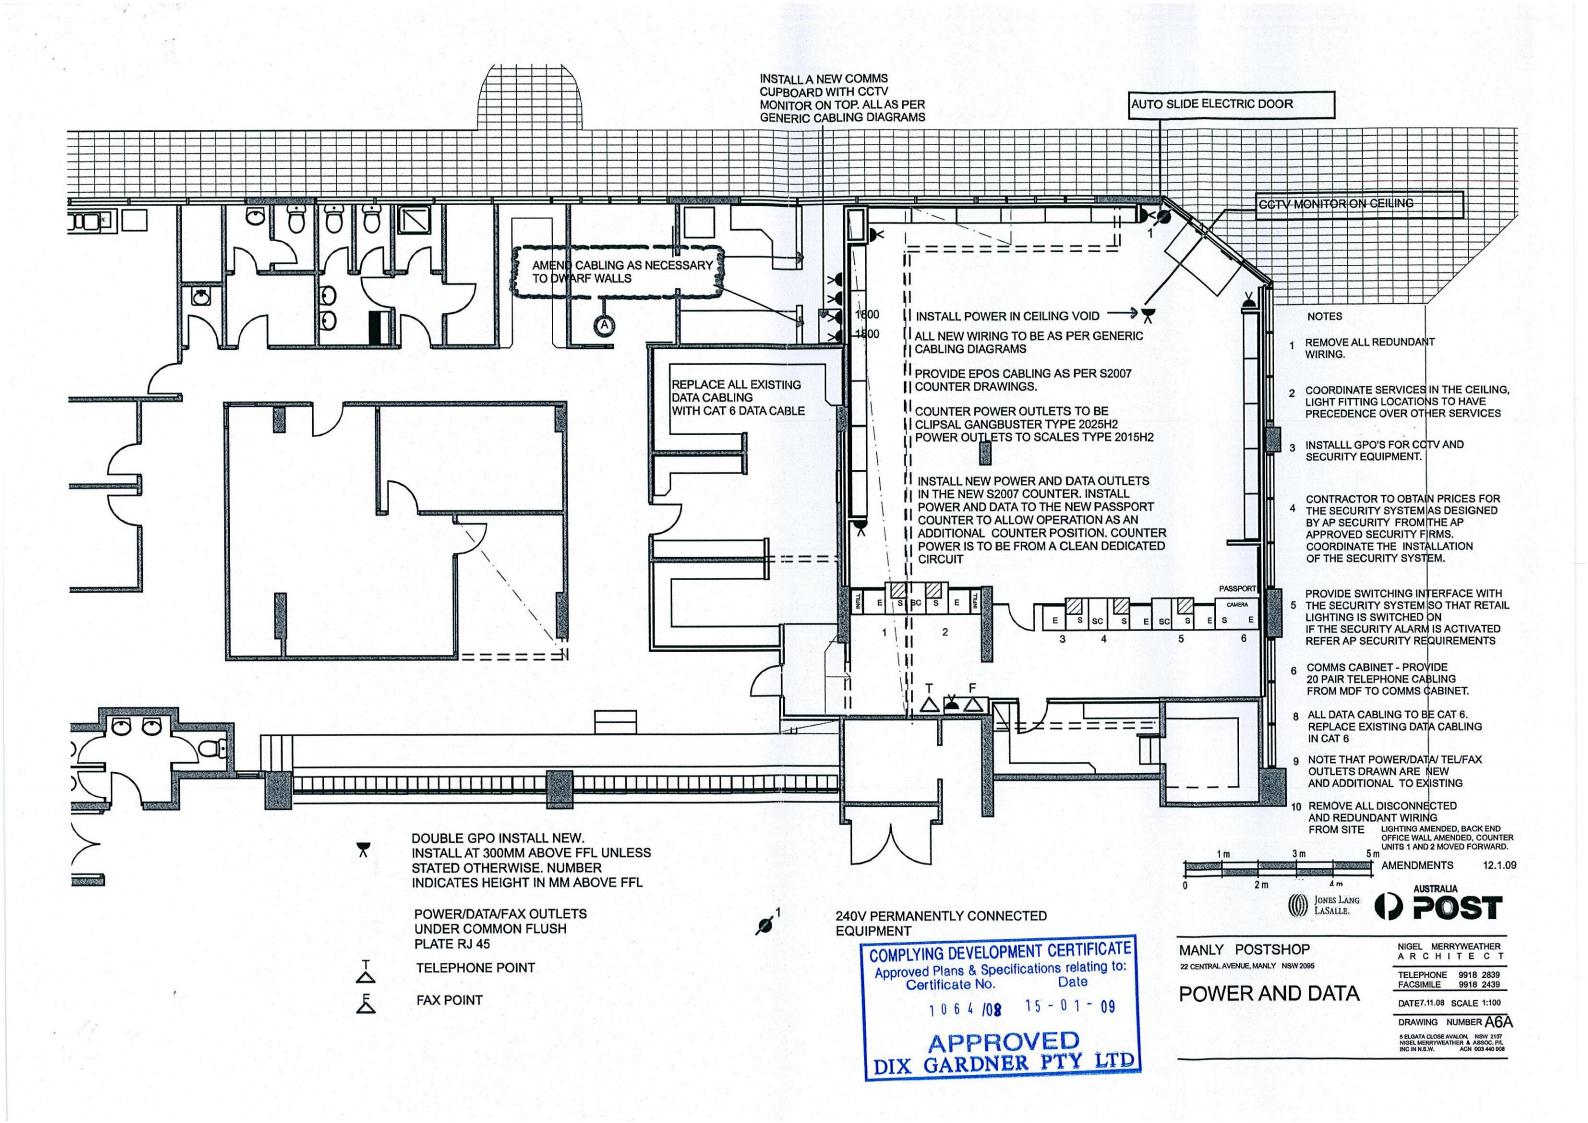

LEGEND

GROSS AREA OF AP INTERNAL GROUND FLOOR AREA

560 SQ M

TENDERERS TO COMPLY WITH ALL WORKCOVER REQUIREMENTS, INCLUDING ASBESTOS RELATED REQUIREMENTS. CHECK THE ASBESTOS REPORT AND INSPECT THE BUILDING AT TENDER TIME FOR ASBESTOS, ALLOW IN THE TENDER TO COMPLY WITH WORKCOVER REQUIREMENTS.

CHECK THAT THERE IS AN EXISTING OPERATIONAL EXTERNAL FIRE HYDRANT

FIRE SPRINKLERS TO BE TO AS 2118.

CHECK THE EXISTING FIRE HOSE REELS ARE TO AS 2441

ENSURE EXISTING FIRE EXTINGUISHERS ARE NOT AFFECTED BY THE WORK.

EMERGENCY EXIT SIGNS TO BE TO AS 2293.1 AND AS/NZS 2293.2

EMERGENCY LIGHTING IS TO BE TO AS 2293

PROVIDE A SECURITY SYSTEM TO A.P. REQUIREMENTS.

SQM AREA SCHEDULE

112

27

23

532

**BACK OFFICE** 

COUNTER

LUNCH

STORAGE CIRCULATION

RETAIL AREA

POST OFFICE BOX AREA 28 TOTAL AREA

> LIGHTING AMENDED, BACK END OFFICE WALL AMENDED, COUNTER UNITS 1 AND 2 MOVED FORWARD.

**AMENDMENTS** 12.1.09