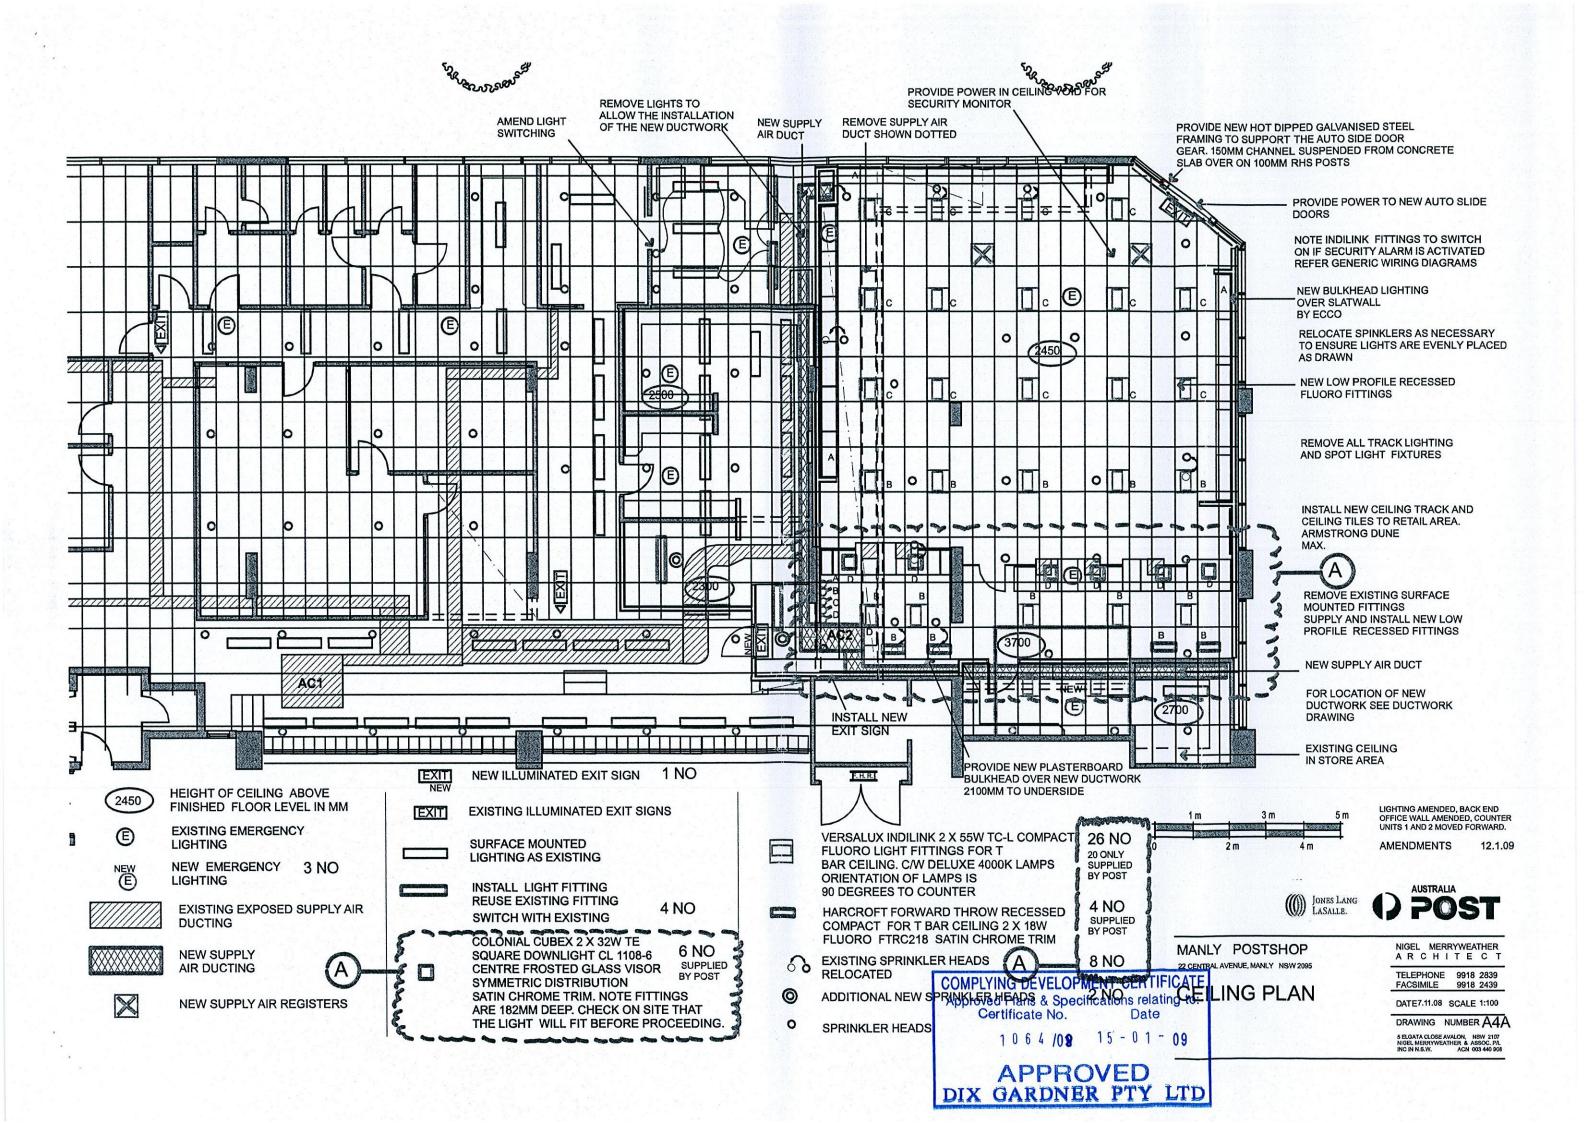

EMERGENCY EXIT SIGNS TO BE TO AS 2293.1 AND AS/NZS 2293.2

EMERGENCY LIGHTING IS TO BE TO AS 2293

PROVIDE A SECURITY SYSTEM TO A.P. REQUIREMENTS.

SQM AREA SCHEDULE

112

27

23

532

**BACK OFFICE** 

COUNTER

LUNCH

STORAGE CIRCULATION

RETAIL AREA

POST OFFICE BOX AREA 28 TOTAL AREA

> LIGHTING AMENDED, BACK END OFFICE WALL AMENDED, COUNTER UNITS 1 AND 2 MOVED FORWARD.

**AMENDMENTS** 12.1.09