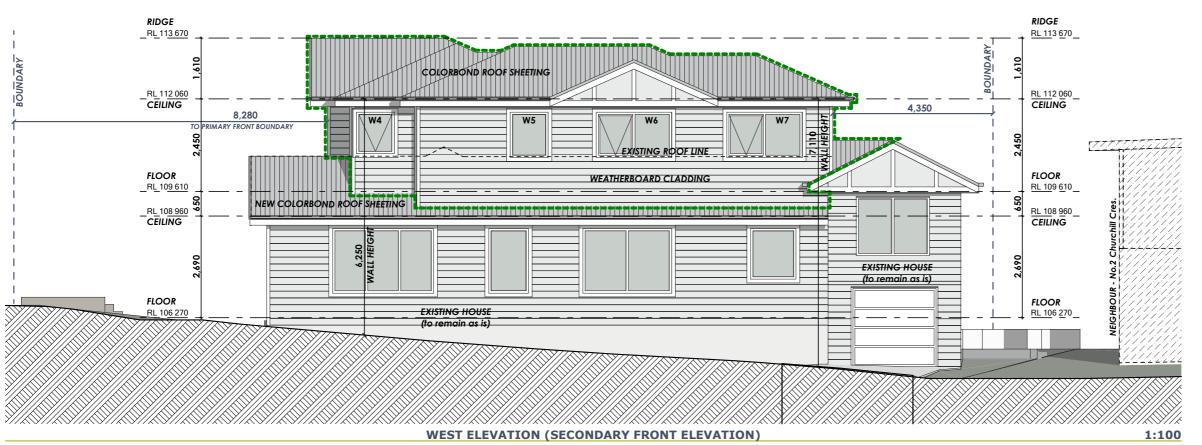

# **ELEVATIONS (EAST & WEST)**

PO BOX 1183 • DEE WHY 2099
TEL: 9938 5611
FAX: 9938 5911
EMAIL: sales@yourstyle.com.au
WEB: www.yourstyle.com.au
A DIVISION OF TAG TEAM CONSTRUCTIONS PTY LTD

Client Name: NATHAN & EMMA JENKINS

17 ROOSEVELT AVE. ALLAMBIE HEIGHTS 2100

Client No.: JEN 0424 02 DA

Client Address

All construction work to be performed in accordance with Australian Standards and National Construction Code 2022.

#### © Copyright Acknowledgement

We agree and understand these drawings and plans are solely and entirely the interlectual property of Your Style Designer Home Additions and the normal copyright laws apply. License is not granted for the use of these designs or drawings.

Project Number: JEN 0424 02 DA Included Pages: 1-

**Signed...... Date:** Thursday, 19 December 2024 Client's signature

### **Project Acceptance**

We agree to these works in accordance with Your Style's Building Specification & Quote Document and this Design.

Drawing Title: ELEVATIONS

Project Name: First Floor Addition

Architect: Your Style Designer Home Additions

Status: DA STAGE Scale: 1:100

Plot Date: Thursday, 19 December 2024

File Location: JEN 0424 02.pln

Drawing No.: 10

#### Your Style Construction Certificate Excludes:

ems in red and/or listed here do not form part of Your Style's Construction Certificate and will not be approved for construction under Your Style's Construction Certificate and will require a seperate CC Application.