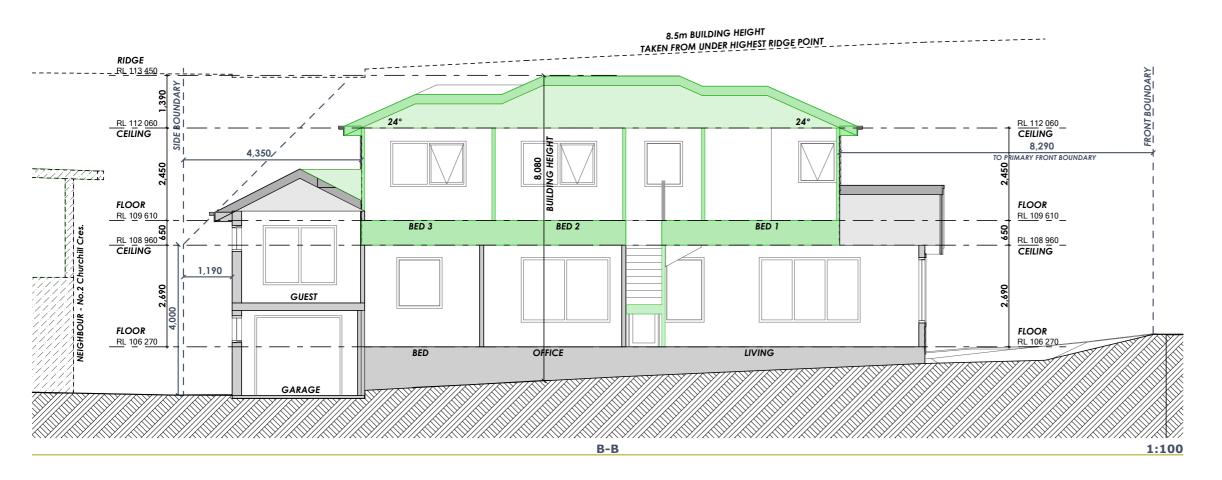

# SECTIONS (A-A & B-B)

PO BOX 1183 • DEE WHY 2099 TEL: 9938 5611 FAX: 9938 5911

FAX: 9938 5911 ABN 92 003 918 116 • ACN 003 918 116

EMAIL: sales@yourstyle.com.au BUILDER LICENCE • 60007C

WEB: www.yourstyle.com.au A DIVISION OF TAG TEAM CONSTRUCTIONS PTY LTC.

Client Name : NATHAN & EMMA JENKINS

Client Address: 17 ROOSEVELT AVE, ALLAMBIE HEIGHTS 2100

Client No. : JEN 0424 02 DA

All construction work to be performed in accordance with Australian Standards and National Construction Code 2022.

#### **Project Acceptance**

Date: Thursday, 19 December 2024

We agree to these works in accordance with Your Style's Building Specification & Quote Document and this Design.

Drawing Title : SECTIONS

Project Name: First Floor Addition

Architect: Your Style Designer Home Additions

Status: DA STAGE Scale: 1:100

Plot Date: Thursday, 19 December 2024
File Location: JEN 0424 02.pln

Trawing No.: 1