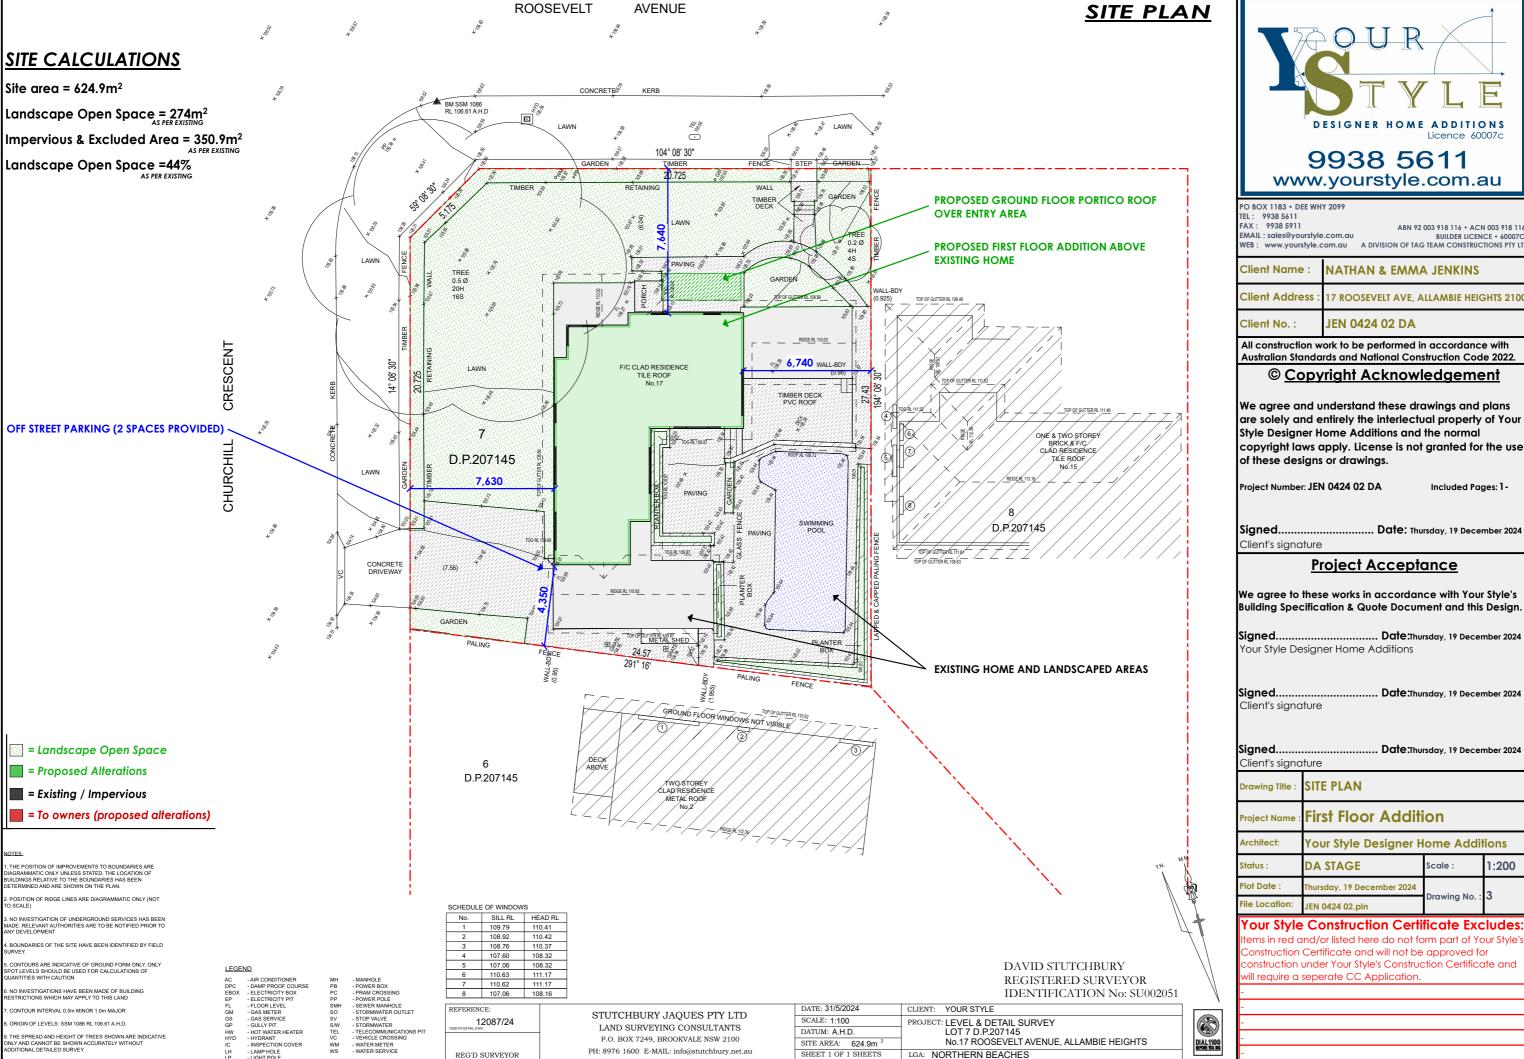

Client Name: NATHAN & EMMA JENKINS

Client Address: 17 ROOSEVELT AVE, ALLAMBIE HEIGHTS 2100

Client No. : JEN 0424 02 DA

All construction work to be performed in accordance with Australian Standards and National Construction Code 2022.

#### © Copyright Acknowledgement

We agree and understand these drawings and plans are solely and entirely the interlectual property of Your Style Designer Home Additions and the normal copyright laws apply. License is not granted for the use of these designs or drawings.

Project Number: JEN 0424 02 DA Included Pages: 1-

Signed...... Client's signature

#### **Project Acceptance**

. Date: Thursday, 19 December 2024

We agree to these works in accordance with Your Style's Building Specification & Quote Document and this Design.

Project Name: First Floor Addition

Architect: Your Style Designer Home Additions

Status: DA STAGE Scale:

Plot Date: Thursday, 19 December 2024

File Location: JEN 0424 02.pln

#### Your Style Construction Certificate Excludes:

Items in red and/or listed here do not form part of Your Style's Construction Certificate and will not be approved for construction under Your Style's Construction Certificate and will require a seperate CC Application.