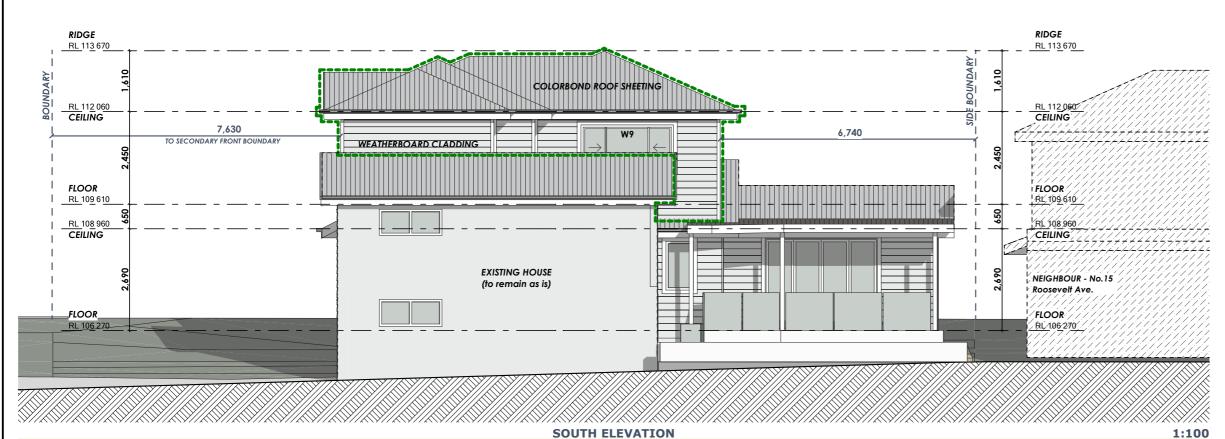

# **ELEVATIONS (EAST & WEST)**

PO BOX 1183 • DEE WHY 2099
TEL: 9938 5611
FAX: 9938 5911
EMAIL: sales@yourstyle.com.au
WEB: www.yourstyle.com.au
A DIVISION OF TAG TEAM CONSTRUCTIONS PTY LTD

Client Name: NATHAN & EMMA JENKINS

17 ROOSEVELT AVE. ALLAMBIE HEIGHTS 2100

Client No.: JEN 0424 02 DA

Client Address

All construction work to be performed in accordance with Australian Standards and National Construction Code 2022.

### **Project Acceptance**

We agree to these works in accordance with Your Style's Building Specification & Quote Document and this Design.

Drawing Title: ELEVATIONS

Project Name: First Floor Addition

Architect: Your Style Designer Home Additions

Status: DA STAGE Scale: 1:100

Plot Date: Thursday, 19 December 2024

File Location: JEN 0424 02.pln

Drawing No.: 10