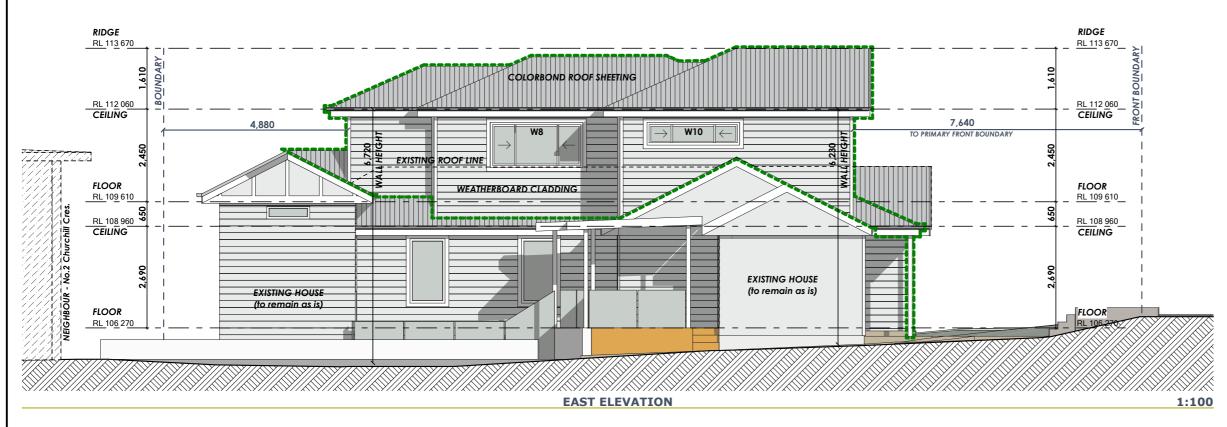

# **ELEVATIONS (EAST & WEST)**

PO BOX 1183 • DEE WHY 2099
TEL: 9938 5611
FAX: 9938 5911
EMAIL: sales@yourstyle.com.au
WEB: www.yourstyle.com.au
A DIVISION OF TAG TEAM CONSTRUCTIONS PTY LTD

Client Name: NATHAN & EMMA JENKINS

17 ROOSEVELT AVE. ALLAMBIE HEIGHTS 2100

Client No.: JEN 0424 02 DA

Client Address

All construction work to be performed in accordance with Australian Standards and National Construction Code 2022.

### **Project Acceptance**

We agree to these works in accordance with Your Style's Building Specification & Quote Document and this Design.

Drawing Title: ELEVATIONS

Project Name: First Floor Addition

Architect: Your Style Designer Home Additions

Status: DA STAGE Scale: 1:100

Plot Date: Thursday, 19 December 2024

File Location: JEN 0424 02.pln

Drawing No.: 10