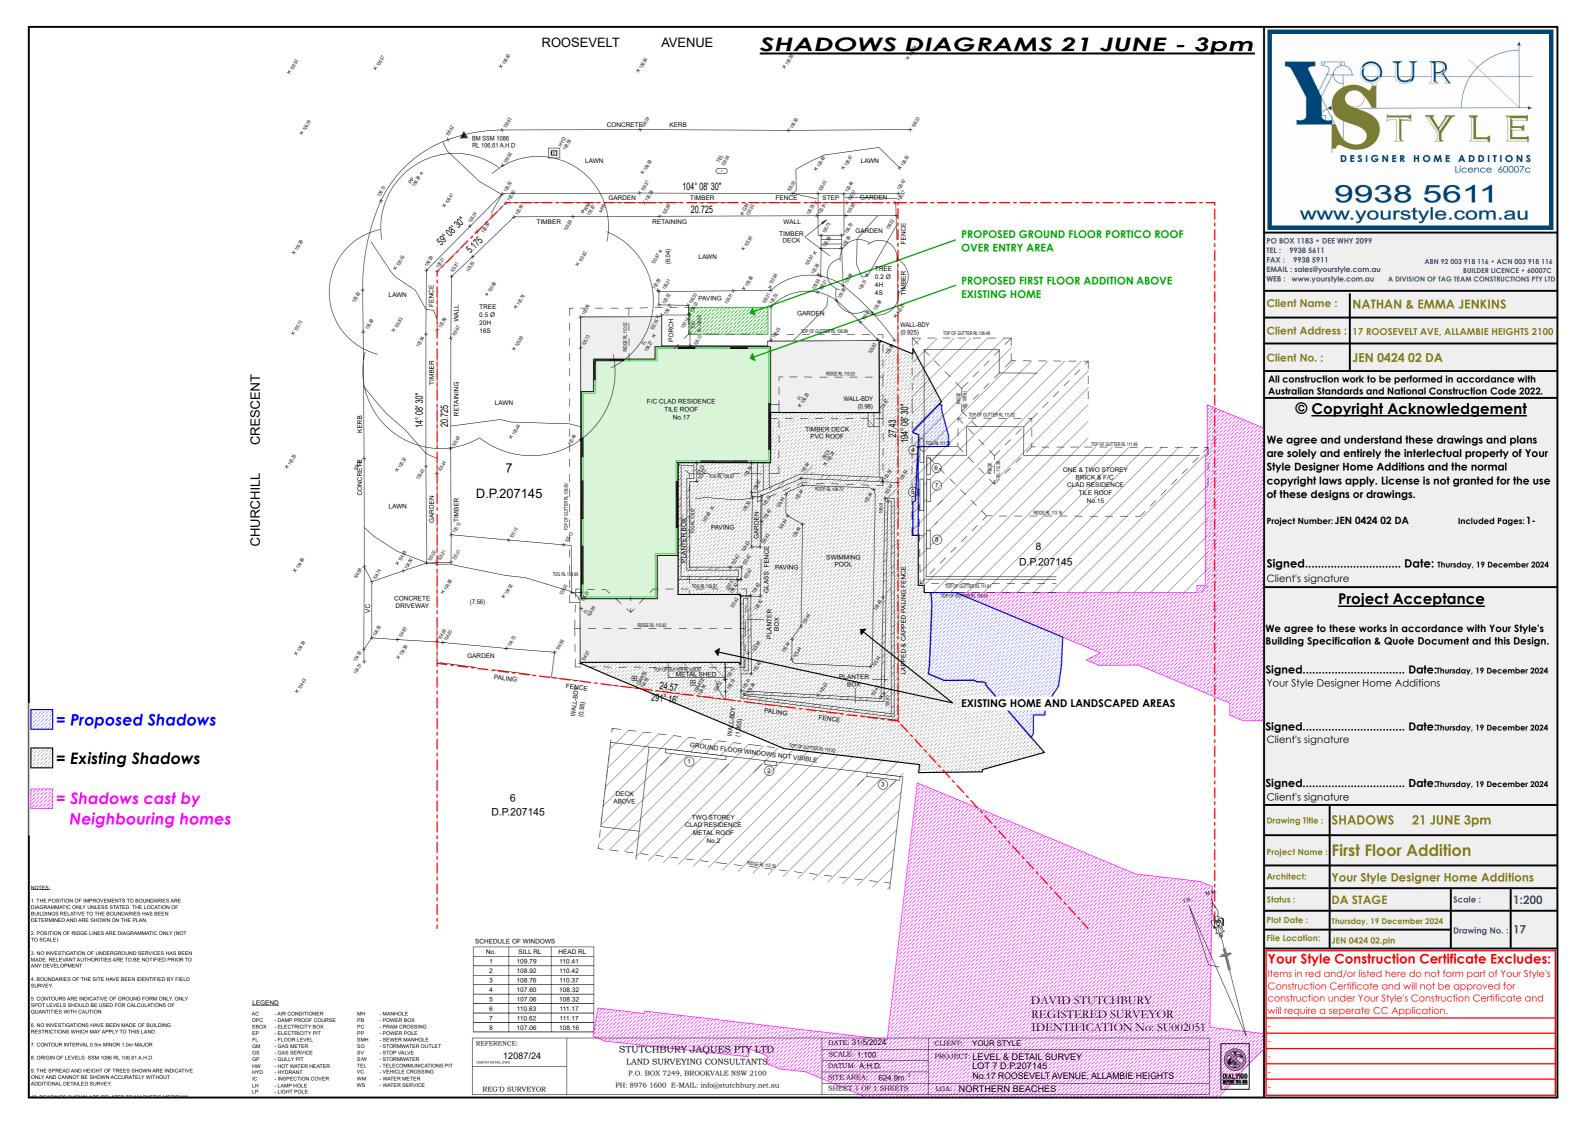

Client Name: NATHAN & EMMA JENKINS

Client Address: 17 ROOSEVELT AVE, ALLAMBIE HEIGHTS 2100

Client No. : JEN 0424 02 DA

All construction work to be performed in accordance with Australian Standards and National Construction Code 2022.

Architect: Your Style Designer Home Additions

Status: DA STAGE Scale:

Plot Date: Thursday, 19 December 2024

File Location: JEN 0424 02.pln