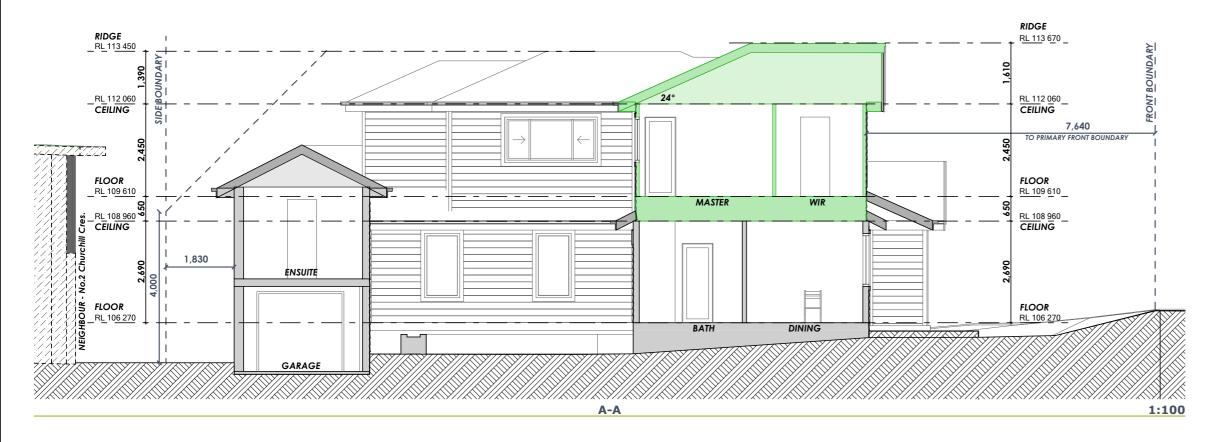

# SECTIONS (A-A & B-B)

PO BOX 1183 • DEE WHY 2099 TEL: 9938 5611 FAX: 9938 5911

FAX: 9938 5911 ABN 92 003 918 116 • ACN 003 918 116

EMAIL: sales@yourstyle.com.au BUILDER LICENCE • 60007C

WEB: www.yourstyle.com.au A DIVISION OF TAG TEAM CONSTRUCTIONS PTY LTC.

Client Name : NATHAN & EMMA JENKINS

Client Address: 17 ROOSEVELT AVE, ALLAMBIE HEIGHTS 2100

Client No. : JEN 0424 02 DA

All construction work to be performed in accordance with Australian Standards and National Construction Code 2022.

#### **Project Acceptance**

Date: Thursday, 19 December 2024

We agree to these works in accordance with Your Style's Building Specification & Quote Document and this Design.

Drawing Title : SECTIONS

Project Name: First Floor Addition

Architect: Your Style Designer Home Additions

Status: DA STAGE Scale: 1:100

Plot Date: Thursday, 19 December 2024
File Location: JEN 0424 02.pln

Trawing No.: 1