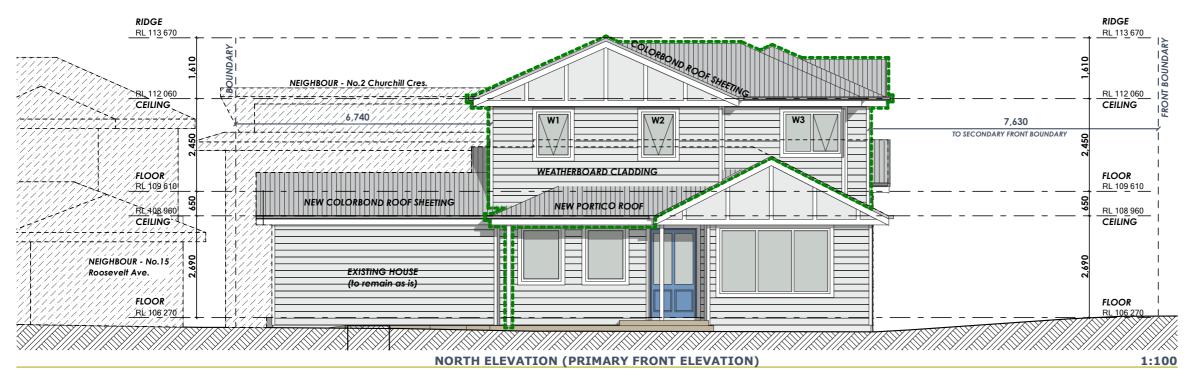

### **ELEVATIONS (NORTH & SOUTH)**

17 ROOSEVELT AVE. ALLAMBIE HEIGHTS 2100

Client No. : JEN 0424 02 DA

Client Address

All construction work to be performed in accordance with Australian Standards and National Construction Code 2022.

#### © Copyright Acknowledgement

We agree and understand these drawings and plans are solely and entirely the interlectual property of Your Style Designer Home Additions and the normal copyright laws apply. License is not granted for the use of these designs or drawings.

Project Number: JEN 0424 02 DA Included Pages: 1-

Signed..... Client's signature

#### **Project Acceptance**

Date: Thursday, 19 December 2024

We agree to these works in accordance with Your Style's Building Specification & Quote Document and this Design.

Drawing Title: ELEVATIONS

Project Name: First Floor Addition

Architect: Your Style Designer Home Additions

Status: DA STAGE Scale: 1:100

Plot Date: Thursday, 19 December 2024
File Location: JEN 0424 02.pln

Drawing No.: 9

#### our Style Construction Certificate Excludes:

ems in red and/or listed here do not form part of Your Style's construction Certificate and will not be approved for construction under Your Style's Construction Certificate and fill require a seperate CC Application.