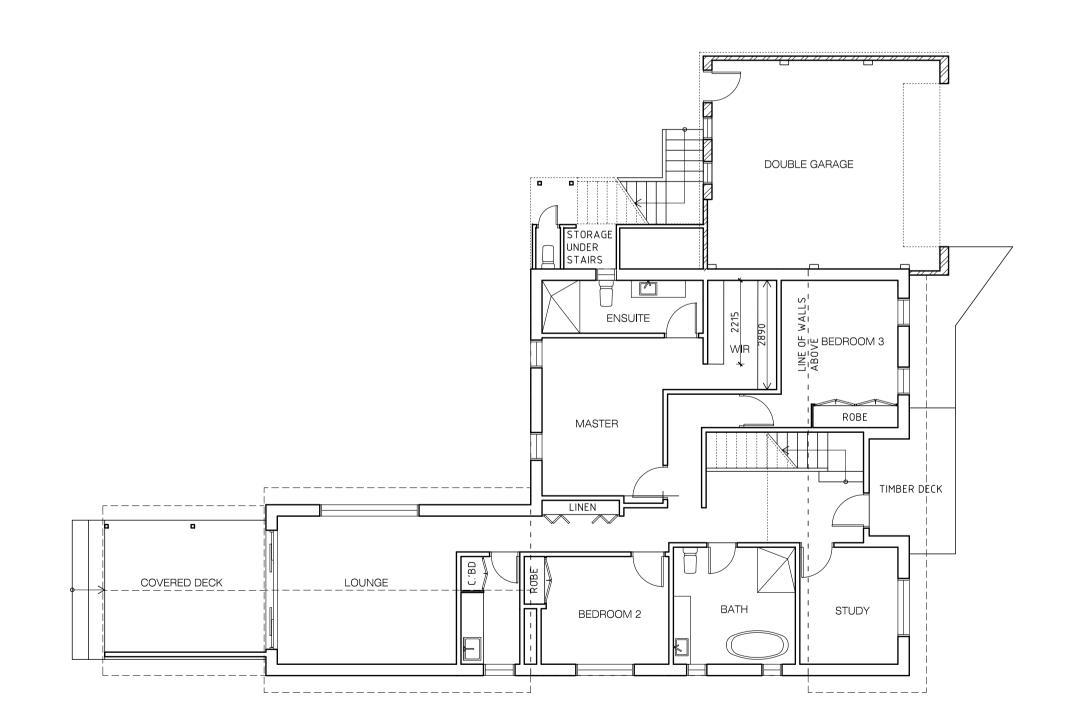

TIMBER CONSTRUCTION TO BE IN ACCORDANCE TO TIMBER FRAMING CODE.
5. ROOF WATER & SUB SOIL DRAINAGE TO BE DISPOSED OF IN THE APPROVED MANNER OR AS A DIRECTED BY LOCAL COUNCIL.
6. ALL ELECTRICAL POWER & LIGHT OUTLETS TO BE DETERMINED BY OWNER.
7. MAKE GOOD AND REPAIR ALL EXISTING FINISHES DAMAGED BY NEW WORK. REUSE EXISTING MATERIAL WHERE POSSIBLE.
8. ALL NEW DOWN PIPES ARE TO BE CONNECTED TO THE EXISTING STORM WATER SYSTEM.
9. COPYRIGHT OF ALL PLANS BELONGS TO 'HIGH DESIGN' - Architectural Design

PROJECT ADDRESS: 38 Delaigh Avenue DRAWN BY: North Curl Curl B. V. CLIENT: 1-3 905 20 HD



"HIGH DESIGN" - ABN 51 476 054 183 architectural design and drafting service mobile : 9981 55 56 041 3389 036 E-mail: hd@highdesign.com.au Web: highdesign.com.au



PROPOSED GROUND FLOOR PLAN

SCALE 1:100



**EXISTING GROUND FLOOR PLAN** 

SCALE 1:100



## PROPOSED FIRST FLOOR PLAN

SCALE 1:100



## **EXISTING FIRST FLOOR PLAN**

SCALE 1:100

| 1. BUILDER TO CHECK AND CONFIRM ALL NECESSARY DIMENSIONS ON SITE PRIOR TO CONSTRUCTION . DO NOT SCALE THE DRAWING.                                                                                                                                      | PROJECT   |
|---------------------------------------------------------------------------------------------------------------------------------------------------------------------------------------------------------------------------------------------------------|-----------|
| 13. ALE WORK TO BE IN ACCORDANCE WITH BOILDING CODE OF AGSTRACIA & TO THE SATISFACTION OF ECCAL COUNCE REGUING FIELDS.