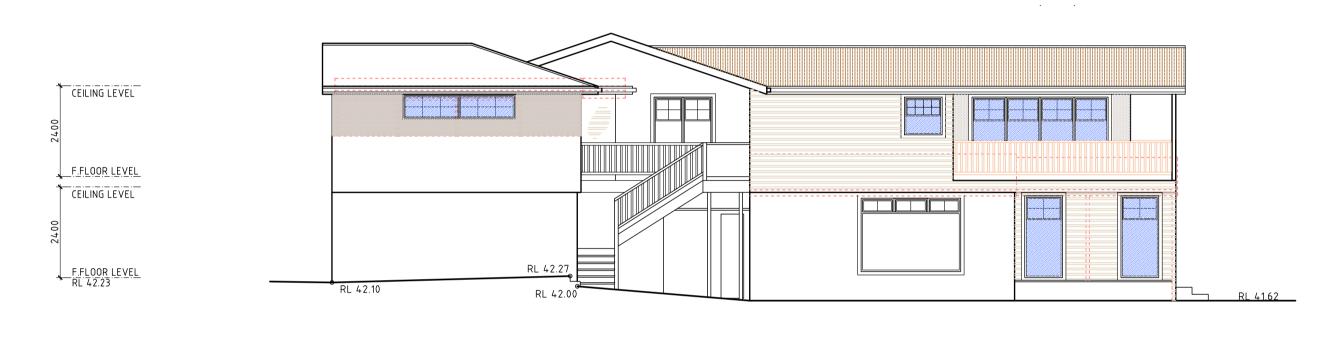

| CLIENT:   |

|              |                   | 2-3 905 20 HD |         |       |
|--------------|-------------------|---------------|---------|-------|
|              | CLIENT:           | DRAWING No.   |         | ISSUE |
|              | North Curl Curl   | B. V.         |         |       |
| NTS.         | 38 Delaigh Avenue | DRAWN BY:     | CHECKED |       |
| i.<br>URVEY. | PROJECT ADDRESS:  | Jan, 2021     |         |       |
|              |                   | DATE          |         |       |



"HIGH DESIGN" - ABN 51 476 054 183 architectural design and drafting service mobile: fax:
041 3389 036 9981 55 56
E-mail: hd@highdesign.com.au
Web: highdesign.com.au









NORTH ELEVATION
SCALE 1:100



| 1. BUILDER TO CHECK AND CONFIRM ALL NECESSARY DIMENSIONS ON SITE PRIOR TO CONSTRUCTION . DO NOT SCALE THE DRAWING.                                                                                                                                      | PRO  |
|---------------------------------------------------------------------------------------------------------------------------------------------------------------------------------------------------------------------------------------------------------|------|
| 2. ALL DIMENSIONS THAT RELATE TO SITE BOUNDARIES, SETBACKS AND EASEMENTS ARE SUBJECT TO VERIFICATION BY A SITE SURVEY.  3. ALL WORK TO BE IN ACCORDANCE WITH BUILDING CODE of AUSTRALIA & TO THE SATISFACTION OF LOCAL COUNCIL REQUIREMENTS.