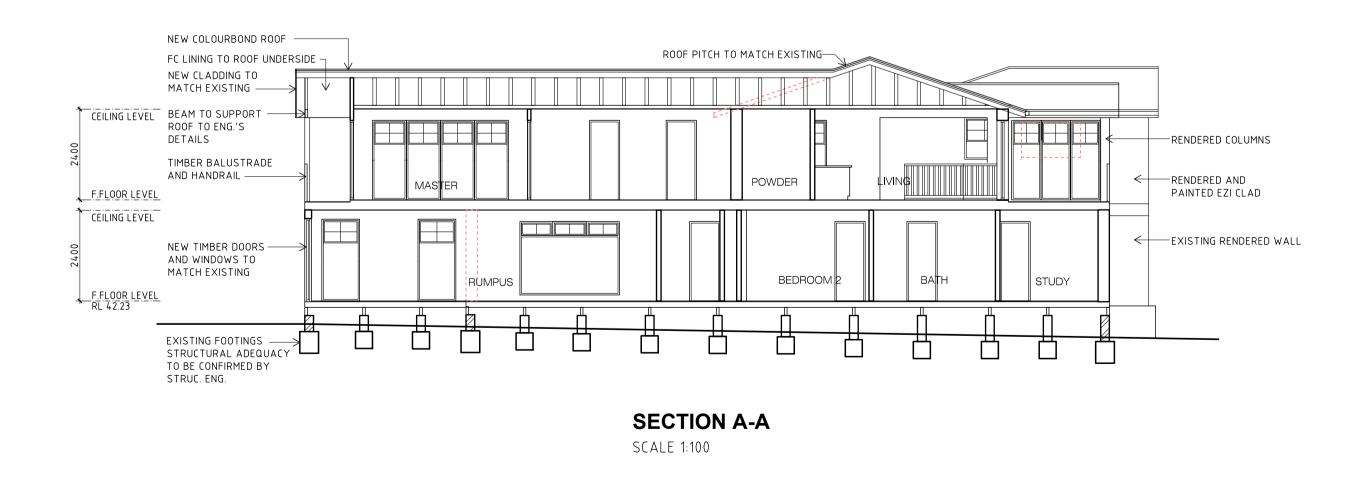

| CLIENT:   |

|              |                   | 2-3 905 20 HD |         |       |
|--------------|-------------------|---------------|---------|-------|
|              | CLIENT:           | DRAWING No.   |         | ISSUE |
|              | North Curl Curl   | B. V.         |         |       |
| NTS.         | 38 Delaigh Avenue | DRAWN BY:     | CHECKED |       |
| i.<br>URVEY. | PROJECT ADDRESS:  | Jan, 2021     |         |       |
|              |                   | DATE          |         |       |



"HIGH DESIGN" - ABN 51 476 054 183 architectural design and drafting service mobile: fax:
041 3389 036 9981 55 56
E-mail: hd@highdesign.com.au
Web: highdesign.com.au









NORTH ELEVATION
SCALE 1:100



| 1. BUILDER TO CHECK AND CONFIRM ALL NECESSARY DIMENSIONS ON SITE PRIOR TO CONSTRUCTION . DO NOT SCALE THE DRAWING.                                                                                                                                      | PRO  |
|---------------------------------------------------------------------------------------------------------------------------------------------------------------------------------------------------------------------------------------------------------|------|
| 2. ALL DIMENSIONS THAT RELATE TO SITE BOUNDARIES, SETBACKS AND EASEMENTS ARE SUBJECT TO VERIFICATION BY A SITE SURVEY.  3. ALL WORK TO BE IN ACCORDANCE WITH BUILDING CODE of AUSTRALIA & TO THE SATISFACTION OF LOCAL COUNCIL REQUIREMENTS.            | 38 D |
| 4. ALL TIMBER CONST