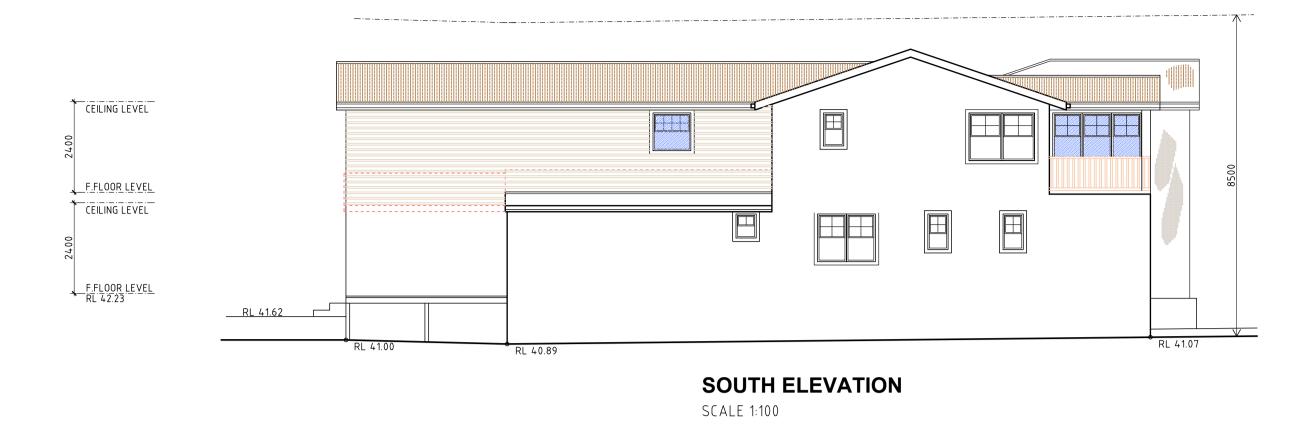

| CLIENT:   |

|              |                   | 2-3 905 20 HD |         |       |
|--------------|-------------------|---------------|---------|-------|
|              | CLIENT:           | DRAWING No.   |         | ISSUE |
|              | North Curl Curl   | B. V.         |         |       |
| NTS.         | 38 Delaigh Avenue | DRAWN BY:     | CHECKED |       |
| i.<br>URVEY. | PROJECT ADDRESS:  | Jan, 2021     |         |       |
|              |                   | DATE          |         |       |



"HIGH DESIGN" - ABN 51 476 054 183 architectural design and drafting service mobile: fax:
041 3389 036 9981 55 56
E-mail: hd@highdesign.com.au
Web: highdesign.com.au









NORTH ELEVATION
SCALE 1:100



| 1. BUILDER TO CHECK AND CONFIRM ALL NECESSARY DIMENSIONS ON SITE PRIOR TO CONSTRUCTION . DO NOT SCALE THE DRAWING.                                                                                                                                      | PRO  |
|---------------------------------------------------------------------------------------------------------------------------------------------------------------------------------------------------------------------------------------------------------|------|
| 2. ALL DIMENSIONS THAT RELATE TO SITE BOUNDARIES, SETBACKS AND EASEMENTS ARE SUBJECT TO VERIFICATION BY A SITE SURVEY.  3. ALL WORK TO BE IN ACCORDANCE WITH BUILDING CODE of AUSTRALIA & TO THE SATISFACTION OF LOCAL COUNCIL REQUIREMENTS.