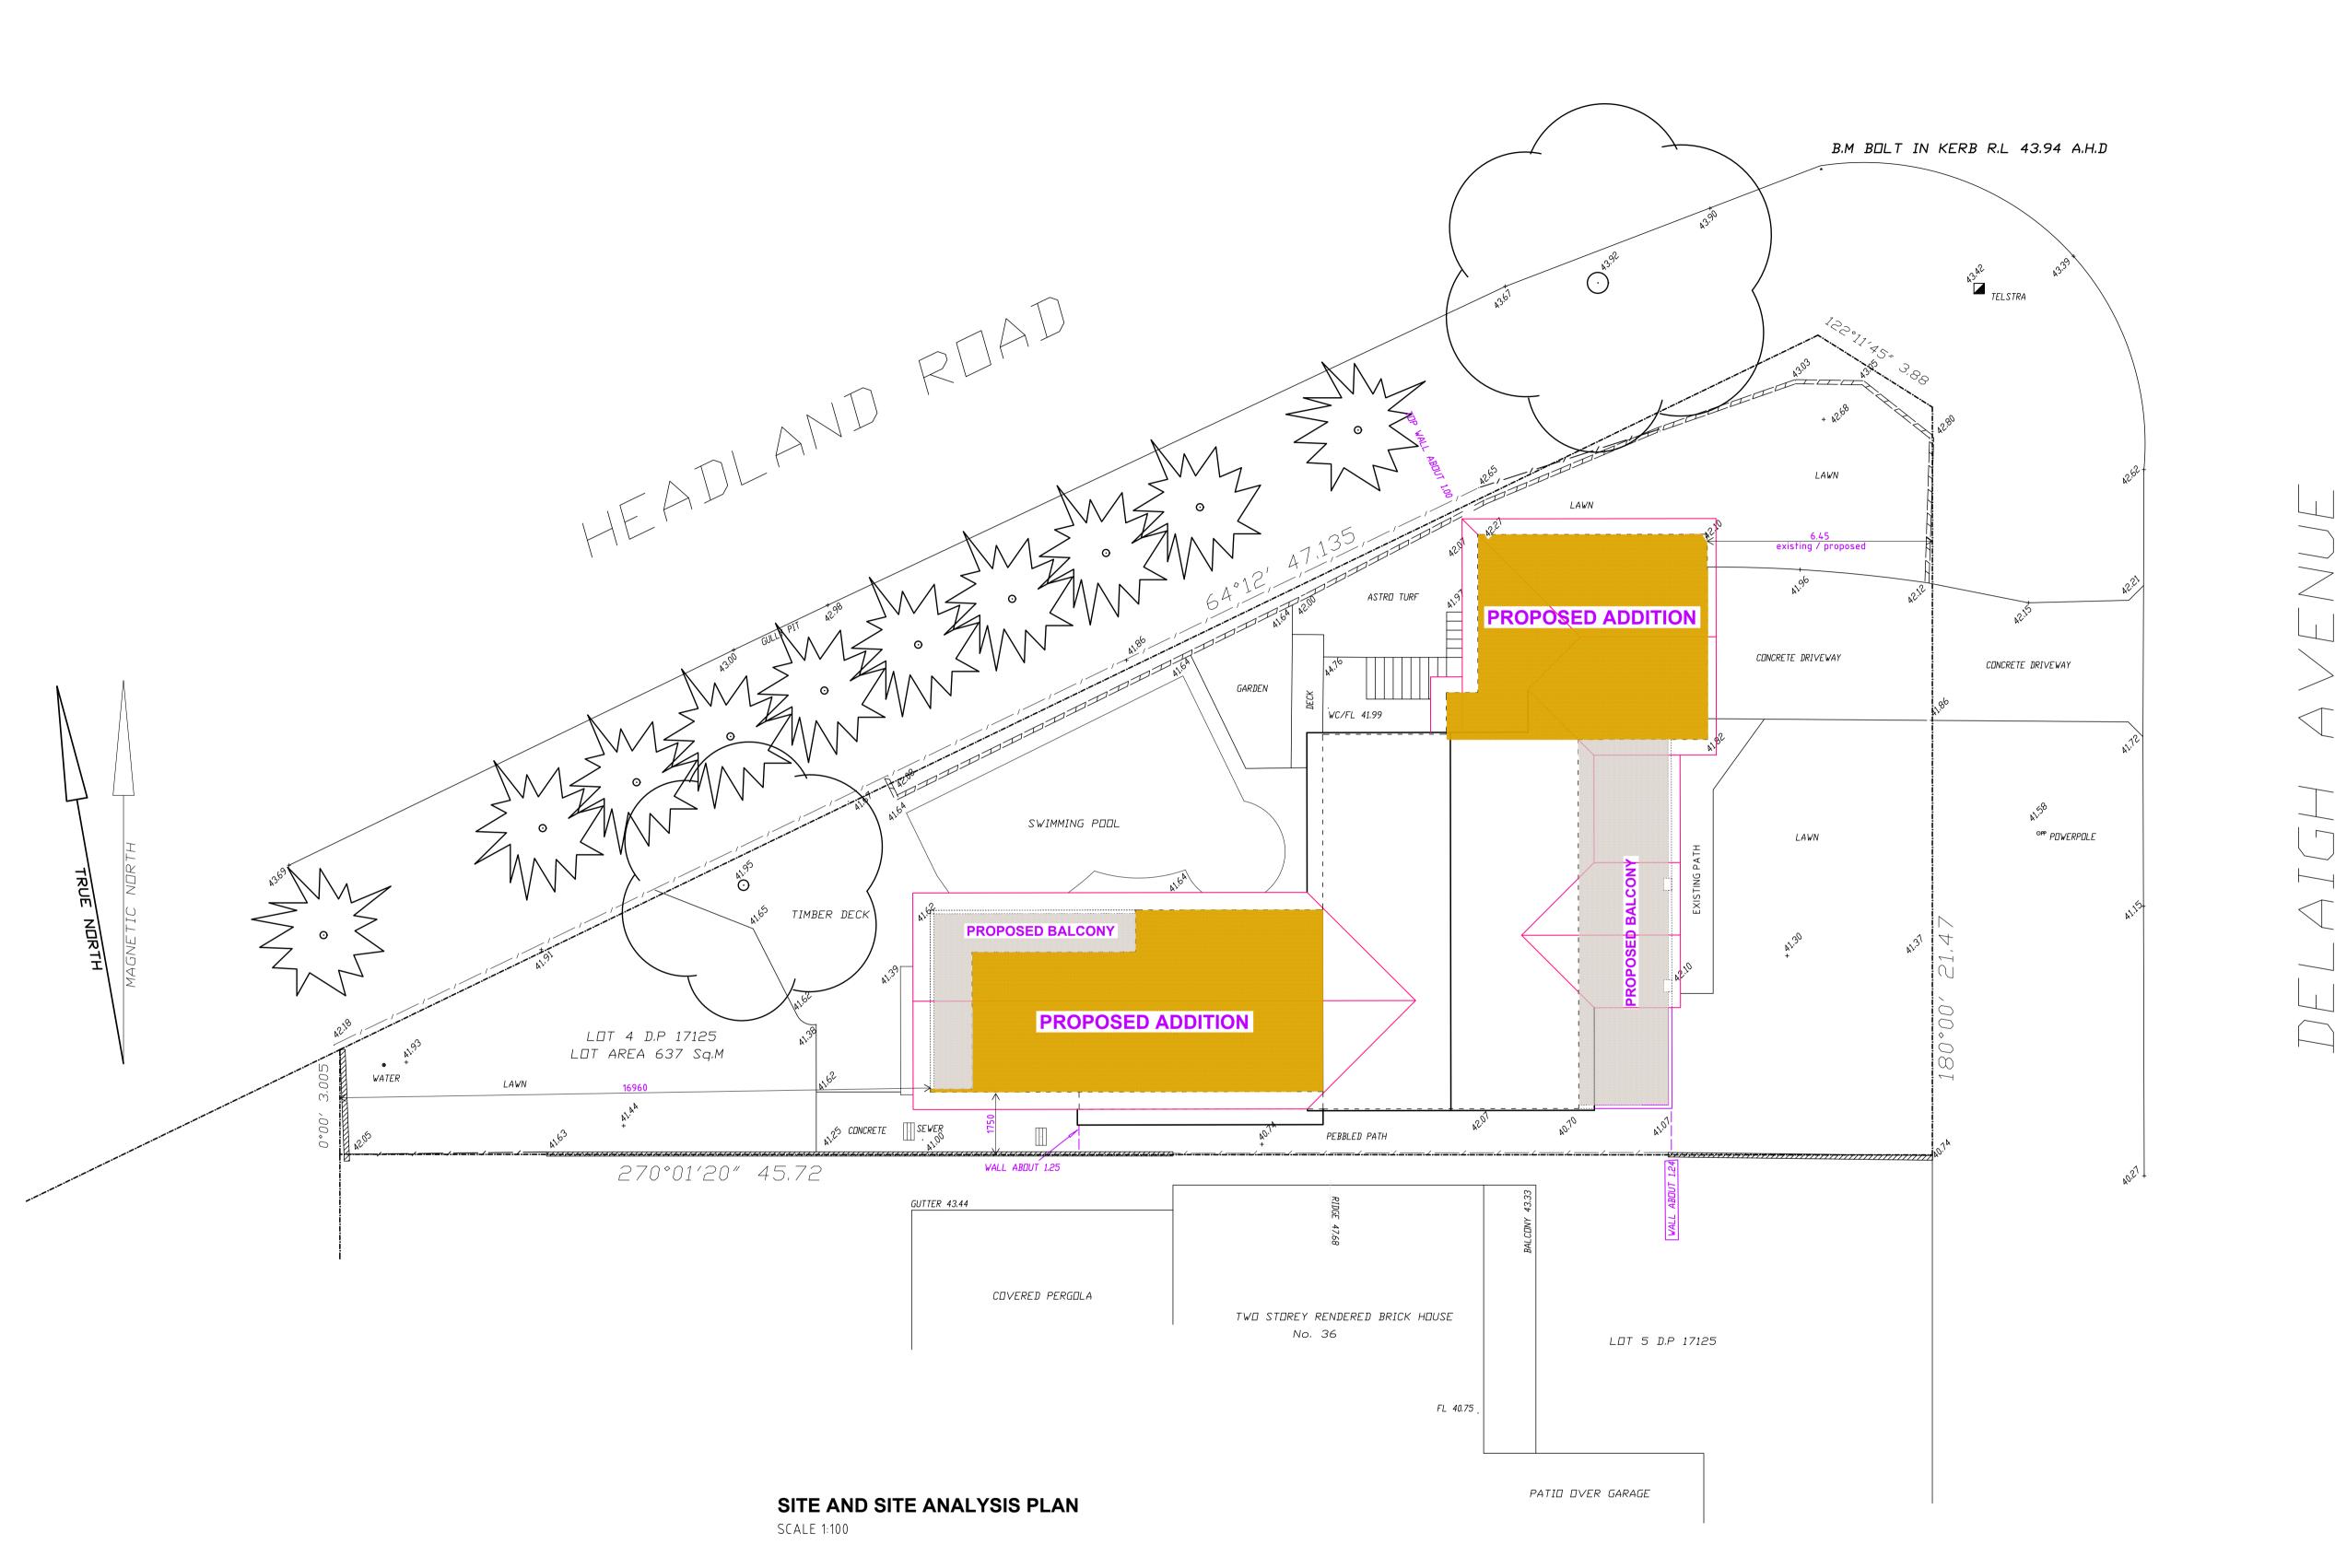

PROPOSED GROUND FLOOR PLAN

SCALE 1:100

**EXISTING GROUND FLOOR PLAN** 

SCALE 1:100