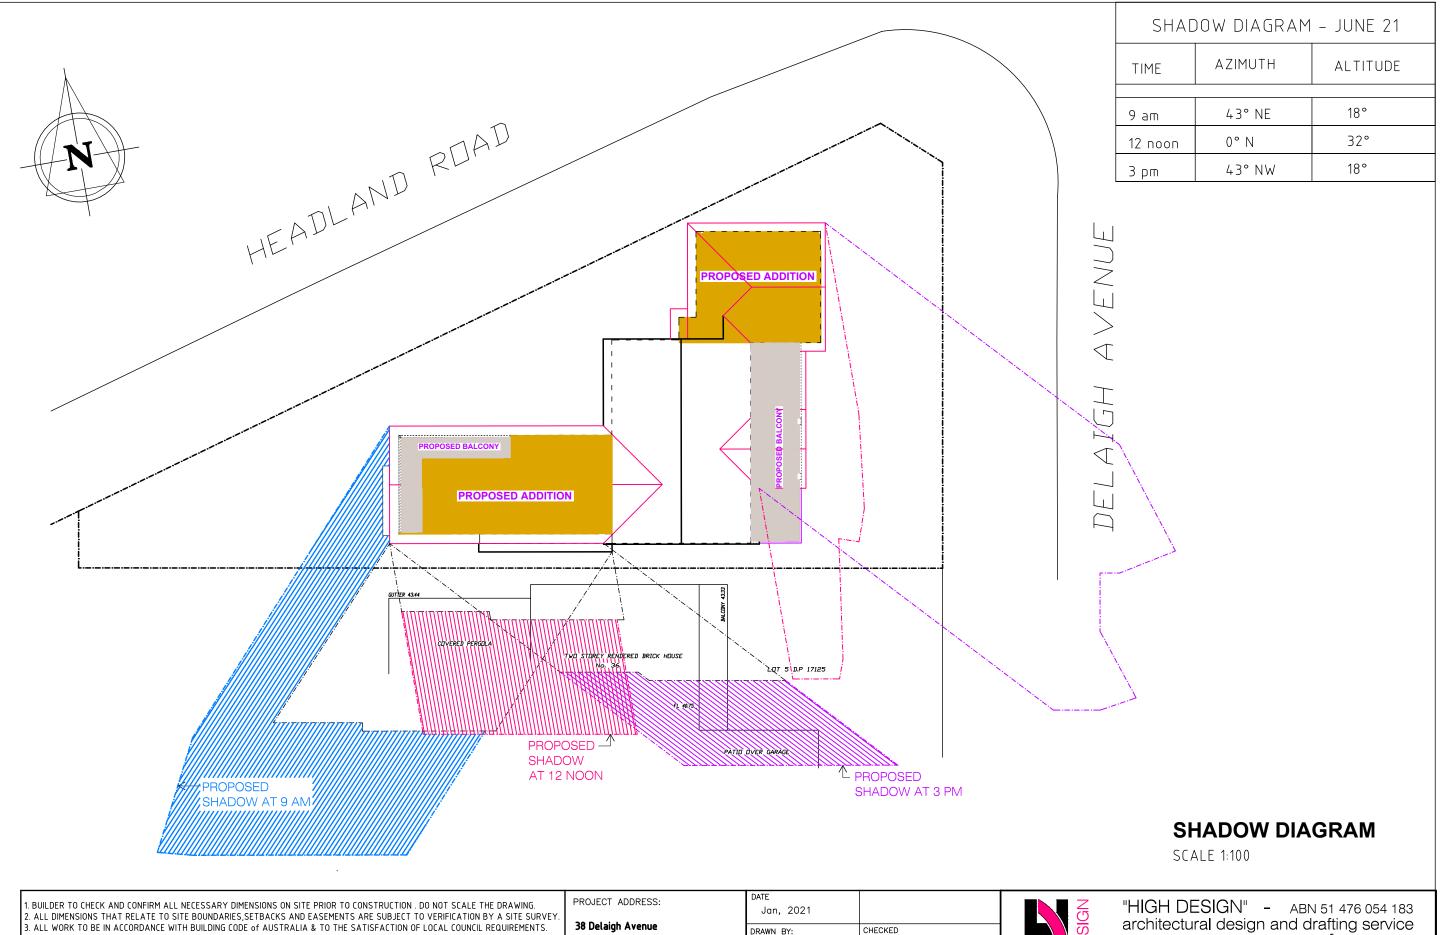

1. BUILDER TO CHECK AND CONFIRM ALL NECESSARY DIMENSIONS ON SITE PRIOR TO CONSTRUCTION. DO NOT SCALE THE DRAWING.
2. ALL DIMENSIONS THAT RELATE TO SITE BOUNDARIES, SETBACKS AND EASEMENTS ARE SUBJECT TO VERIFICATION BY A SITE SURVEY.
3. ALL WORK TO BE IN ACCORDANCE WITH BUILDING CODE of AUSTRALIA & TO THE SATISFACTION OF LOCAL COUNCIL REQUIREMENTS. 3. ALL WORK TO BE IN ACCORDANCE WITH BUILDING CODE: of AUSTRALIA & TO THE SATISFACTION OF LOCAL COUNCIL REQUIREM
4. ALL TIMBER CONSTRUCTION TO BE IN ACCORDANCE TO TIMBER FRAMING CODE.
5. ROOF WATER & SUB SOIL DRAINAGE TO BE DISPOSED OF IN THE APPROVED MANNER OR AS A DIRECTED BY LOCAL COUNCIL.
6. ALL ELECTRICAL POWER & LIGHT OUTLETS TO BE DETERMINED BY OWNER.
7. MAKE GOOD AND REPAIR ALL EXISTING FINISHES DAMAGED BY NEW WORK. REUSE EXISTING MATERIAL WHERE POSSIBLE.
8. ALL NEW DOWN PIPES ARE TO BE CONNECTED TO THE EXISTING STORM WATER SYSTEM.
9. COPYRIGHT OF ALL PLANS BELONGS TO 'HIGH DESIGN' - Architectural Design

PROJECT ADDRESS: 38 Delaigh Avenue DRAWN BY: North Curl Curl B. V. CLIENT: 1-3 905 20 HD

"HIGH DESIGN" - ABN 51 476 054 183 architectural design and drafting service mobile : 9981 55 56 041 3389 036 E-mail: hd@highdesign.com.au Web: highdesign.com.au