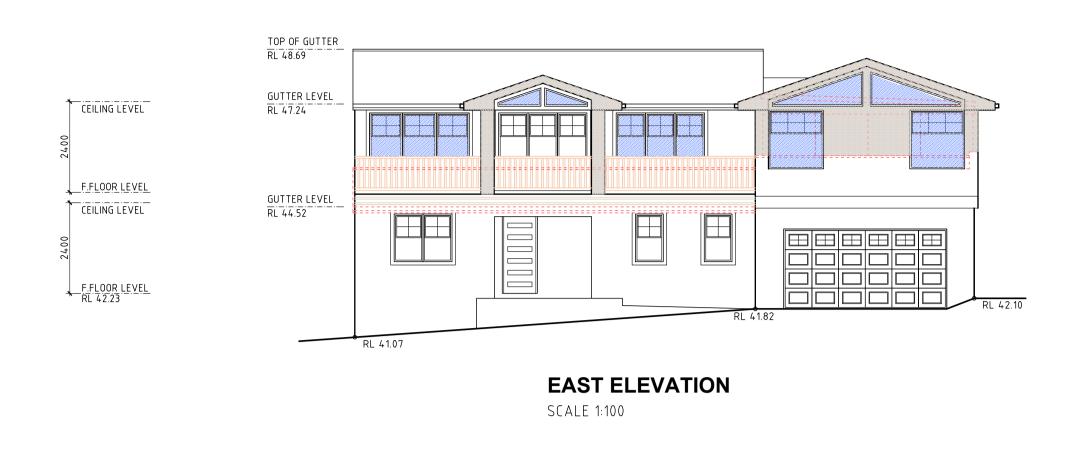

"HIGH DESIGN" - ABN 51 476 054 183 architectural design and drafting service mobile: fax:
041 3389 036 9981 55 56
E-mail: hd@highdesign.com.au
Web: highdesign.com.au

NORTH ELEVATION
SCALE 1:100

| 1. BUILDER TO CHECK AND CONFIRM ALL NECESSARY DIMENSIONS ON SITE PRIOR TO CONSTRUCTION . DO NOT SCALE THE DRAWING.                                                                                                                                      | PRO  |
|---------------------------------------------------------------------------------------------------------------------------------------------------------------------------------------------------------------------------------------------------------|------|
| 2. ALL DIMENSIONS THAT RELATE TO SITE BOUNDARIES, SETBACKS AND EASEMENTS ARE SUBJECT TO VERIFICATION BY A SITE SURVEY.  3. ALL WORK TO BE IN ACCORDANCE WITH BUILDING CODE of AUSTRALIA & TO THE SATISFACTION OF LOCAL COUNCIL REQUIREMENTS.            | 38 D |
| 4. ALL TIMBER CONSTRUCTION TO BE IN ACCORDANCE TO TIMBER FRAMING CODE. 5. ROOF WATER & SUB SOIL DRAINAGE TO BE DISPOSED OF IN THE APPROVED MANNER OR AS A DIRECTED BY LOCAL COUNCIL. 6. ALL ELECTRICAL POWER & LIGHT OUTLETS TO BE DETERMINED BY OWNER. | Nort |
|                                                                                                                                                                                                                                                         | CLIE |