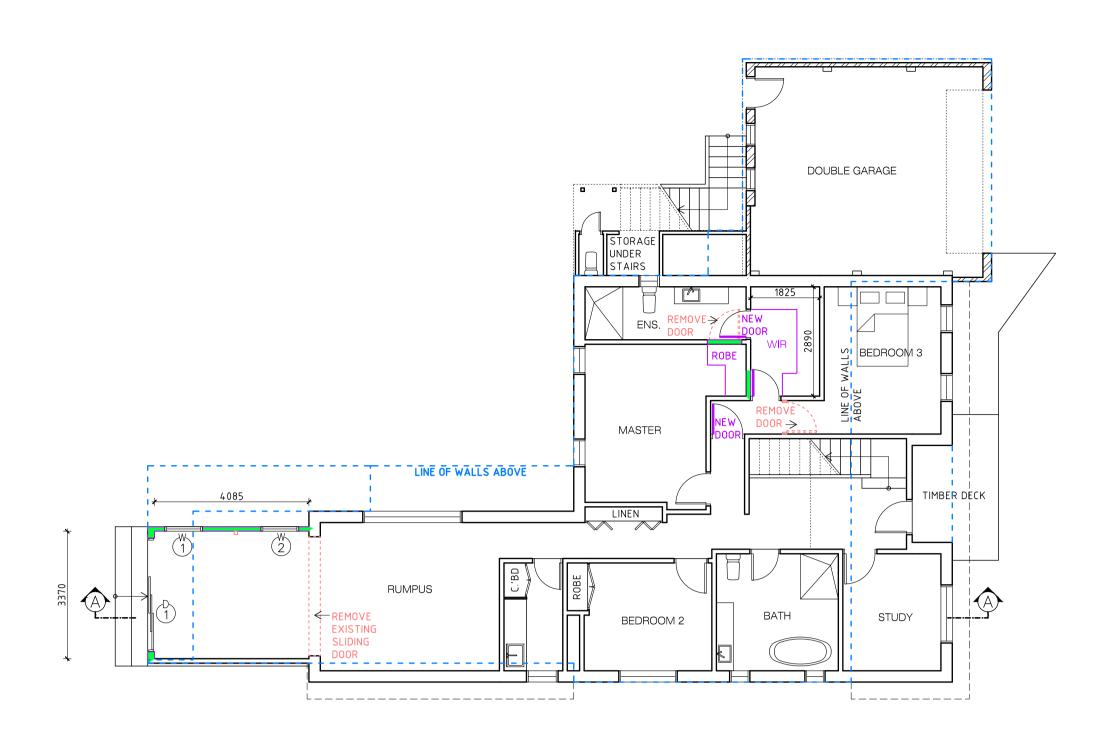

PROPOSED GROUND FLOOR PLAN

SCALE 1:100

**EXISTING GROUND FLOOR PLAN** 

SCALE 1:100