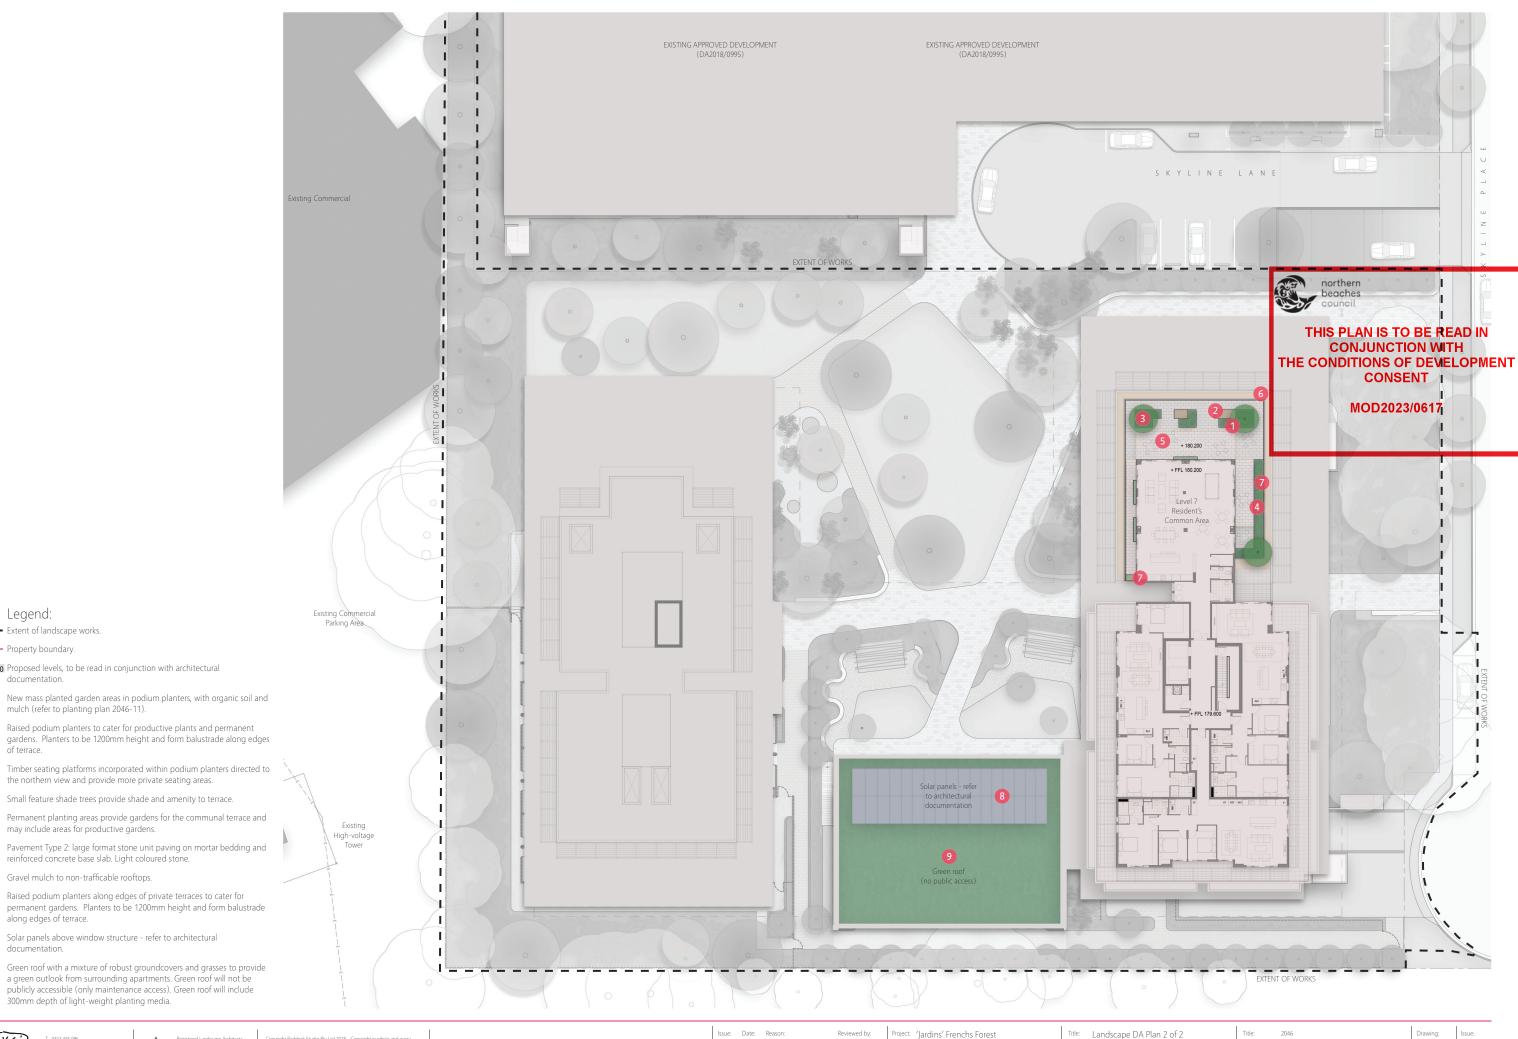

Small feature shade trees provide shade and amenity to terrace.

Solar panels above window structure - refer to architectural

300mm depth of light-weight planting media.

Gravel mulch to non-trafficable rooftops.

along edges of terrace.

Issue: Date: Reason: 1 08.11.23 S.455 Submission

roject: 'Jardins' Frenchs Forest 5 Skyline Place Frenchs Forest NSW 2086 lient: Platino Properties

Level 7 Roof Terrace Communal Building Green Roof

2046-07

T 0413 445 096 E info@paddockstudio.com.au G 46-52 Meagher Street Chippendale NSW 2008 Registered Landscape Arch ALA 1761 ABN 82 628 312 274 ACN 628 312 274

Copyright Paddock Studio Pty Ltd 2018. Copyright in whole and ever part belongs to Paddock Studio Pty Ltd. Not to be reproduced in any ; without written agreement from Paddock Studio Pty Ltd. Not for pricing or construction. Drawing to be read in conjunction with relevant repiers and consultant documentation. Issue: Date: Reason: 1 08.11.23 S.455 Submission d by: Project: 'Jardins' Frenchs Forest
5 Skyline Place Frenchs Forest NSW 2086
Client: Platino Properties