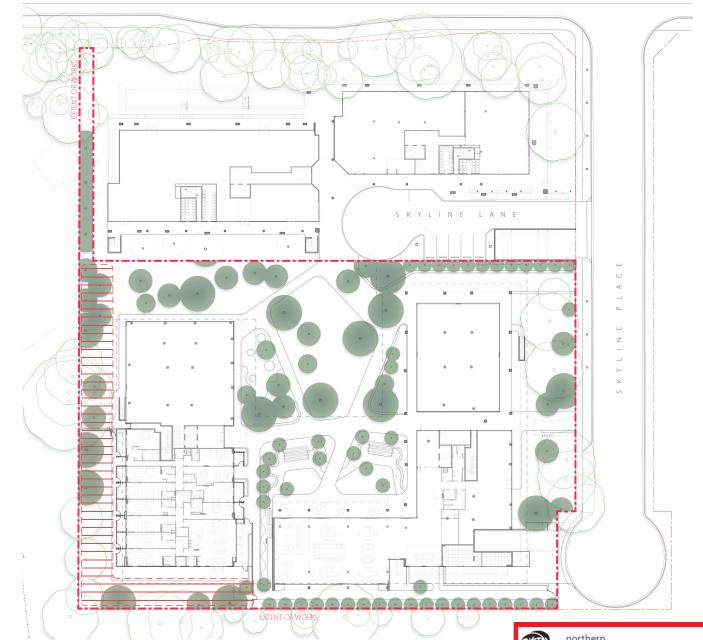

# NSW Rural Fire Service (RFS) Asset Protection Zone Requirements:

From the start of building works, and in perpetuity to ensure ongoing protection from the impact of bush fires, the entire property must be managed as an inner protection area (IPA) in accordance with the requirements of Appendix 4 of Planning for Bush Fire Protection 2019. When establishing and maintaining an IPA the following requirements apply:

- + tree canopy cover should be less than 15% at maturity;
- + trees at maturity should not touch or overhang the building;
- + lower limbs should be removed up to a height of 2m above the ground;
- + tree canopies should be separated by 2 to 5m;
- + preference should be given to smooth barked and evergreen trees;
- + large discontinuities or gaps in vegetation should be provided to slow down or break the progress of fire towards buildings;
- + shrubs should not be located under trees;
- + shrubs should not form more than 10% ground cover;
- + clumps of shrubs should be separated from exposed windows and doors by a distance of at least twice the height of the vegetation;
- + grass should be kept mown (as a guide grass should be kept to no more than 100mm in height); and

# Landscaping Assessment:

Landscaping within the required asset protection zone must comply with Appendix 4 of Planning for Bush Fire Protection 2019. In this regard, the following principles are to be incorporated:

- + A minimum 1 metre wide area, suitable for pedestrian traffic, must be provided around the immediate curtilage of the building;
- + Planting is limited in the immediate vicinity of the building;
- + Planting does not provide a continuous canopy to the building (i.e. trees or shrubs are isolated or located in small clusters);
- + Landscape species are chosen to ensure tree canopy cover is less than 15% (IPA), and less than 30% (OPA) at maturity and trees do no touch or overhang buildings;
- + Avoid species with rough fibrous bark, or which retain/shed bark in long strips or retain dead material in their canopies;
- + Use smooth bark species of trees species which generally do not carry a fire up the bark into the crown;
- + Avoid planting of deciduous species that may increase fuel at surface/ ground level (i.e. leaf litter);

- + Avoid climbing species to walls and pergolas;
- + Locate combustible materials such as woodchips/mulch, flammable fuel stores away from the building;
- + Locate combustible structures such as garden sheds, pergolas and materials such as timber garden furniture away from the building; and
- + Low flammability vegetation species are used.

Extracted from the NSW Rural Fire Service Integrated Development Application (DA2021-0212 (CNR-19692)) Referral Response, dated 17.05.2021.