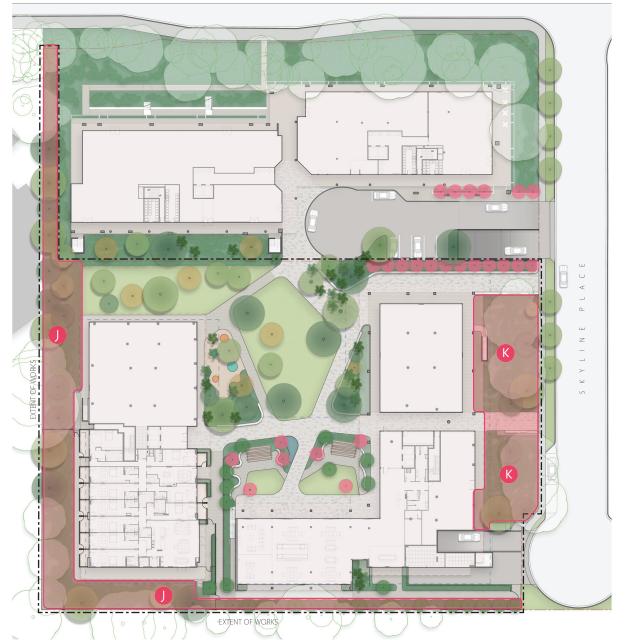

### Area J

Planted buffers along the western and southern boundary, utilising a mixture of 100% endemic species (species selection from Northern Beaches Council plant list for Frenchs Forest Ward).

| Plant Code:           | Quantity: |
|-----------------------|-----------|
| Groundcovers + Climbe |           |
| ACT hel               | 280       |
| CIS ant               | 240       |
| DIC rep               | 370       |
| GLY cla               | 120       |
| HIB sca               | 180       |
| KEN rub               | 120       |
| VIO hed               | 370       |
| Grasses + Ferns:      |           |
| ADI aet               | 180       |
| CYM ref               | 180       |
| DIA cae               | 420       |
| DOO asp               | 180       |
| FIC nod               | 280       |
| LOM Ion               | 420       |
| THE aus               | 280       |
| Shrubs + Screening:   |           |
| ACA lin               | 45        |
| ACA Ion               | 58        |
| BAN eri               | 55        |
| BAN obl               | 85        |
| BAN rob               | 85        |
| BAN spi               | 60        |
| DOD tri               | 45        |
| EPA Ion               | 90        |
| GOO ova               | 54        |
| GRE lin               | 84        |
| GRE spe               | 60        |
| TEL spe               | 58        |
| XAN aus               | 60        |
| Trees:                |           |
| ANG cos               | 6         |
| BAN ser               | 4         |
| CAL ser               | 3         |
| CER ape               | 3         |
| EUC hae               | 4         |
| TRI lau               | 15        |

# Area K

Planted buffer along the eastern boundary, utilising a mixture of 100% endemic species (species selection from Northern Beaches Council plant list for Frenchs Forest Ward).

| Plant Code:         | Quantity: |
|---------------------|-----------|
| Groundcovers + Clim | bers:     |
| ACT hel             | 45        |
| CIS ant             | 50        |
| DIC rep             | 180       |
| HIB sca             | 80        |
| VIO hed             | 180       |
| Grasses + Ferns:    |           |
| ADI aet             | 54        |
| CYM ref             | 85        |
| DIA cae             | 120       |
| DOO asp             | 65        |
| FIC nod             | 65        |
| LOM Ion             | 120       |
| THE aus             | 80        |
| Shrubs + Screening: |           |
| ACA lin             | 21        |
| BAN eri             | 24        |
| BAN obl             | 15        |
| BAN rob             | 12        |
| BAN spi             | 12        |
| EPA Ion             | 15        |
| GOO ova             | 15        |
| GRE lin             | 27        |
| GRE spe             | 18        |
| TEL spe             | 24        |
| XAN aus             | 24        |
| Trees:              |           |
| ANG cos             | 2         |
| BAN ser             | 1         |
| CAL ser             | 1         |
| EUC hae             | 1         |
| TRI lau             | 2         |
|                     | •         |

#### Planting Notes:

- + Planting design subject to detailed design and documentation. Not for pricing or construction.
- + Refer to drawing 2046-14 for the master plant schedule and plant images.
- + Species selection from the Northern Beaches Council plant list for the Frenchs Forest Ward.
- + Planting to be designed in accordance with the NSW RFS Appendix 4 of 'Planning for Bush Fire Protection 2019'. Refer to requirements on drawing 2046-09.
- $\,$  + All buffer planting garden areas are within deep soil areas.
- + All garden area subgrade to be cultivated prior to installation of new imported organic garden soil.
- + All garden areas to include 300mm depth of imported organic garden soil.
- + All garden areas to be mulched with 75mm depth of imported organic garden mulch.
- + Species within mixed planting areas to be planted in groupings of 3-5.
- + Sub-surface drainage to all garden areas, connected to site
- + All garden areas (excluding softscape works within the road verge) are to include a fully automated irrigation system connected to the sites rainwater harvesting system (subject to detailed design by a suitably qualified irrigation consultant).