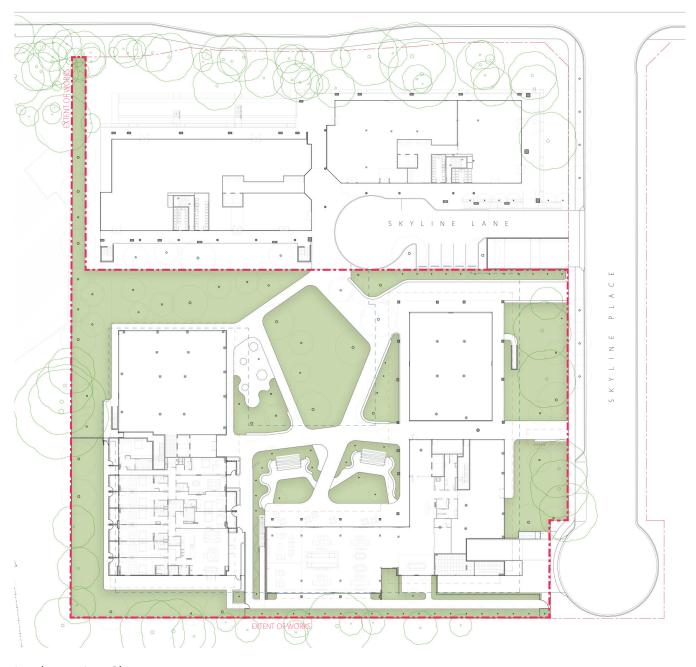

# Landscape Area Plan

Scale: 1:400 @A

DCP landscape area requirements: 33.3% of total site area. Site area =  $7.811.0 \text{ m}^2$ . Required =  $2,603.4 \text{ m}^2$ 

#### Total provided = 3,062.0 m<sup>2</sup> (39.2%)

#### DCP Requirement

- 1. The required minimum area of landscaped open space is shown on DCP Map Landscaped Open Space and Bushland Setting. To measure the area of landscaped open space:
- a) Driveways, paved areas, roofed areas, tennis courts, car parking and stormwater structures, decks, etc, and any open space areas with a dimension of less than 2 metres are excluded from the calculations.
- b) The water surface of swimming pools and impervious surfaces which occur naturally such as rock outcrops are included in the calculation;
- c) Landscaped open space must be at ground level (finished); and
- d) The minimum soil depth of land that can be included as landscaped open space is 1 metre.

LEP Definition: Landscaped area means a part of a site used for growing plants, grasses and trees, but does not include any building, structure or hard paved area.