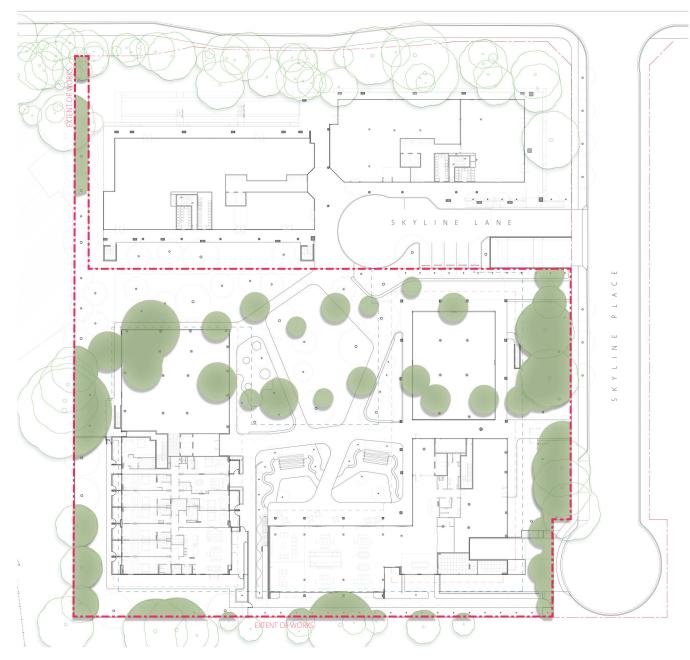

#### Area A

The primary pedestrian arrival into the precinct. The garden areas include an avenue of feature deciduous trees leading to the entry plaza - a public domain with native palms and trees.

| DI LC I                 | lo        |
|-------------------------|-----------|
| Plant Code:             | Quantity: |
| Groundcovers + Climbe   |           |
| CAS gla CI              | 18        |
| CHR api                 | 15        |
| DIC arg SF              | 25        |
| DIC rep                 | 30        |
| GRE lan MT              | 15        |
| SEN man                 | 15        |
| VIO hed                 | 30        |
| ZEP can                 | 35        |
| Grasses, Ferns + Broad- |           |
| ALC imp SP              | 9         |
| ANI BG                  | 15        |
| ART cir                 | 12        |
| ASP aus                 | 9         |
| BLE gib                 | 15        |
| CLI min                 | 12        |
| DIA cae LJ              | 35        |
| DOO asp                 | 12        |
| DOR exc                 | 7         |
| FIC nod                 | 12        |
| HEL psi A               | 12        |
| LIR mus EG              | 45        |
| LOM Ion T               | 35        |
| MOL cap                 | 28        |
| POA lab E               | 24        |
| THE aus                 | 24        |
| Shrubs + Screening:     |           |
| BAN rob                 | 12        |
| COR alb                 | 15        |
| HAR vio                 | 15        |
| RHA ind SM              | 24        |
| TEL spe                 | 7         |
| WES fru GB              | 24        |
| XAN aus                 | 7         |
| Trees + Palms:          |           |
| ANG cos                 | 2         |
| ARC cun                 | 4         |
| COR cit                 | 2         |
| HOW for                 | 4         |
| LAG ind T               | 12        |
| LIV aus                 | 8         |

#### Area B

Garden area to the public courtyard surrounds.

| Plant Code:         | Quantity:   |
|---------------------|-------------|
| Groundcovers + Cl   |             |
| ACT hel             | 7           |
| CAS gla CI          | 15          |
| CHR api             | 25          |
| DIC arg SF          | 20          |
| DIC rep             | 30          |
| GRE lan MT          | 22          |
| HIB sca             | 15          |
| SEN man             | 12          |
| VIO hed             | 30          |
| ZEP can             | 28          |
| Grasses, Ferns + Br | oad-leaved: |
| ANI BG              | 9           |
| ART cir             | 7           |
| CLI min             | 7           |
| DIA cae LI          | 25          |
| DOR exc             | 3           |
| FIC nod             | 12          |
| IMP cyl             | 15          |
| LIR mus EG          | 15          |
| LOM Ion T           | 21          |
| POA lab E           | 18          |
| THE aus             | 15          |
| Shrubs + Screening  | 1:          |
| BAN obl             | 5           |
| BAN rob             | 5           |
| COR alb             | 7           |
| EPA lon             | 5           |
| GRE lin             | 3           |
| HAR vio             | 7           |
| RHA ind SM          | 7           |
| TEL spe             | 3           |
| WES fru GB          | 15          |
| XAN aus             | 5           |
| Trees + Palms:      | 1           |
| ARC cun             | 3           |
| EUC hae             | 1           |
| HOW for             | 3           |
| LAG ind T           | 2           |
| LIV aus             | 6           |
| TDI II              | 4           |

#### Area C

Garden area to the public courtyard surrounds and playspace surrounds. Lush gardens with native palms, shade trees and low understorey to maintain sight lines.

| Disas Carlas                         | 0         |
|--------------------------------------|-----------|
| Plant Code:<br>Groundcovers + Climbe | Quantity: |
|                                      | 9         |
| ACT hel                              |           |
| CAS gla CI                           | 10        |
| CHR api                              | 15        |
| DIC arg SF                           | 10        |
| DIC rep                              | 25        |
| GRE lan MT                           | 15        |
| HIB sca                              | 9         |
| SEN man                              | 26        |
| VIO hed                              | 25        |
| ZEP can                              | 15        |
| Grasses, Ferns + Broad-I             |           |
| ANI BG                               | 6         |
| ASP aus                              | 5         |
| BLE gib                              | 7         |
| DIA cae LJ                           | 25        |
| DOO asp                              | 7         |
| DOR exc                              | 7         |
| FIC nod                              | 9         |
| LOM Ion                              | 7         |
| LOM Ion T                            | 25        |
| MOL cap                              | 5         |
| POA lab E                            | 25        |
| THE aus                              | 9         |
| Shrubs + Screening:                  |           |
| BAN obl                              | 3         |
| BAN rob                              | 3         |
| COR alb                              | 5         |
| HAR vio                              | 5         |
| TEL spe                              | 3         |
| WES fru GB                           | 20        |
| XAN aus                              | 5         |
| Trees + Palms:                       |           |
| ANG cos                              | 1         |
| ARC cun                              | 1         |
| COR cit                              | 1         |
| HOW for                              | 2         |
| LIV aus                              | 6         |
| TRI lau L                            | 1         |
|                                      | 1         |

#### Area D

Lush garden to the resident's communal terrace area. A mixture of native and non-evasive exotics within a residential character and scale.

| Plant Code:         | Quantity:   |
|---------------------|-------------|
| Groundcovers + Cl   | imbers:     |
| ACT hel             | 7           |
| CAS gla CI          | 20          |
| CHR api             | 20          |
| DIC arg SF          | 25          |
| DIC rep             | 20          |
| GRE lan MT          | 15          |
| HIB sca             | 12          |
| SEN man             | 20          |
| VIO hed             | 25          |
| ZEP can             | 30          |
| Grasses, Ferns + Br | oad-leaved: |
| ALC imp SP          | 6           |
| ART cir             | 12          |
| BLE gib             | 18          |
| CLI min             | 24          |
| CTE set             | 16          |
| DIA cae LJ          | 20          |
| DOO asp             | 12          |
| DOR exc             | 6           |
| FIC nod             | 12          |
| HEL psi A           | 22          |
| LIR mus EG          | 35          |
| LOM Ion T           | 18          |
| MOL cap             | 30          |
| POA lab E           | 15          |
| Shrubs + Screening  | j:          |
| ALP zer             | 12          |
| COR alb             | 8           |
| HAR vio             | 8           |
| RHA ind SM          | 10          |
| SYZ aus R           | 4           |
| VIB odo EL          | 4           |
| WES fru GB          | 28          |
| XAN aus             | 5           |
| Trees:              |             |
| ELA eum             | 3           |
| LAG ind T           | 7           |
| TRI lau L           | 4           |

### Area E

Lush gardens to the shaded building surrounds. primarily located within podium planters.

| Plant Code:          | Quantity:   |
|----------------------|-------------|
| Groundcovers + Cl    | imbers:     |
| CAS gla CI           | 15          |
| DIC arg SF           | 45          |
| DIC rep              | 45          |
| HIB sca              | 12          |
| SEN man              | 25          |
| VIO hed              | 45          |
| ZEP can              | 48          |
| Grasses, Ferns + Bro | oad-leaved: |
| ALC imp SP           | 12          |
| ALO mac              | 12          |
| ART cir              | 22          |
| ASP aus              | 15          |
| BLE gib              | 30          |
| CLI min              | 30          |
| CTE set              | 24          |
| DIA cae LJ           | 45          |
| DOO asp              | 30          |
| FIC nod              | 28          |
| HEL psi A            | 30          |
| LIR mus EG           | 30          |
| LOM Ion T            | 24          |
| MOL cap              | 35          |
| Shrubs + Screening   | r           |
| ALP zer              | 25          |
| RHA ind SM           | 25          |
| SYZ aus R            | 20          |
| THY max              | 15          |
| VIB odo EL           | 20          |
| Trees + Palms:       |             |
| ARC cun              | 2           |
| ELA eum              | 4           |
| HOW for              | 2           |

### Area F

Large central lawn area with canopy shade trees and deciduous trees within the lawn.

| Plant Code: | Quantity: |
|-------------|-----------|
| Trees:      |           |
| ANG cos     | 2         |
| COR cit     | 1         |
| EUC hae     | 1         |
| GIN bil     | 1         |
| TRI lau L   | 1         |
|             |           |
|             |           |
|             |           |
|             |           |

# Area G

Plant Code:

Lawn area with large shade trees and garden surrounds. A native-centric, hardy species mix to blend with the adjacent buffer planting

| Groundcovers + Climbe   | ers:    |
|-------------------------|---------|
| ACT hel                 | 12      |
| CAS gla CI              | 12      |
| DIC arg SF              | 15      |
| DIC rep                 | 25      |
| GRE lan MT              | 18      |
| HIB sca                 | 15      |
| SEN man                 | 12      |
| VIO hed                 | 25      |
| ZEP can                 | 15      |
| Grasses, Ferns + Broad- | leaved: |
| ANI BG                  | 7       |
| ART cir                 | 7       |
| BLE gib                 | 7       |
| DIA cae LJ              | 45      |
| DOO asp                 | 12      |
| DOR exc                 | 5       |
| FIC nod                 | 28      |
| IMP cyl                 | 60      |
| LIR mus EG              | 22      |
| LOM Ion                 | 28      |
| LOM Ion T               | 32      |
| MOL cap                 | 15      |
| POA lab E               | 28      |
| THE aus                 | 28      |
| Shrubs + Screening:     |         |
| BAN obl                 | 2       |
| BAN rob                 | 2       |
| COR alb                 | 5       |
| EPA Ion                 | 3       |
| GRE lin                 | 2       |
| HAR vio                 | 5       |
| RHA ind SM              | 12      |
| TEL spe                 | 7       |
| WES fru GB              | 12      |
| XAN aus                 | 7       |
| Trees:                  |         |
| COR cit                 | 2       |
| EUC hae                 | 1       |
| GIN bil                 | 2       |
| TRI lau L               | 2       |