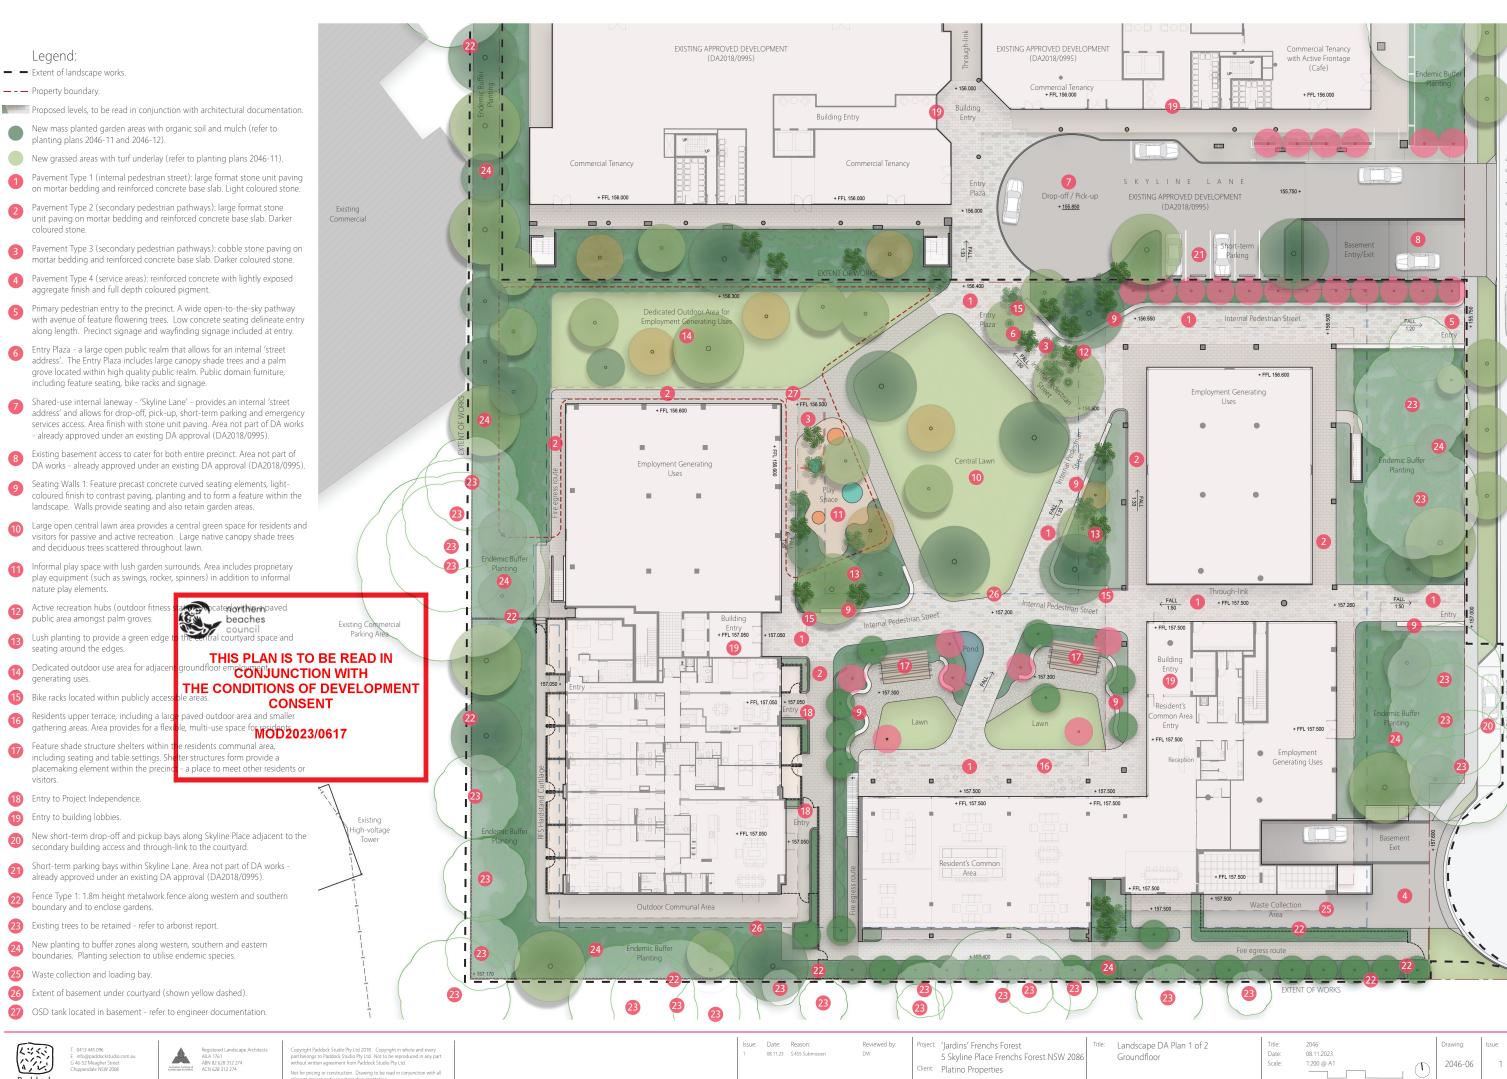

THIS PLAN IS TO BE READ IN **CONJUNCTION WITH** THE CONDITIONS OF DEVELOPMENT CONSENT

Legend: Extent of landscape works. — - — Property boundary.

documentation.

156.500 Proposed levels, to be read in conjunction with architectural