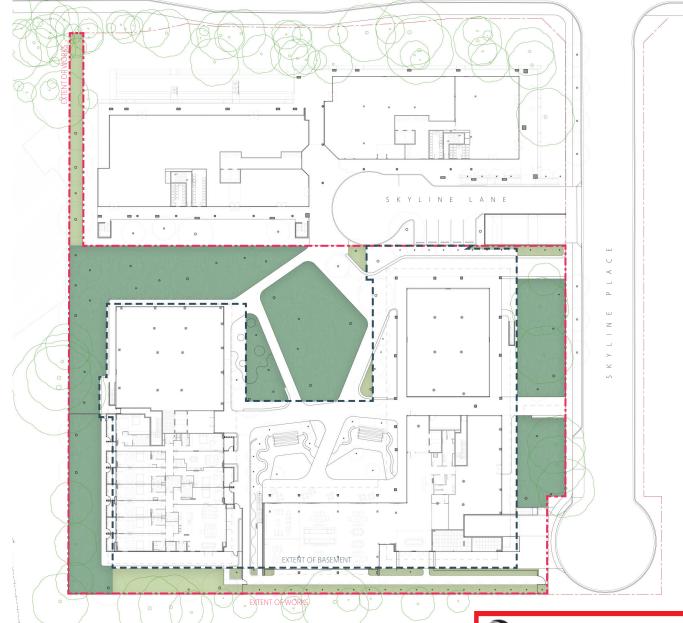

# Deep Soil Plan

Scale: 1:400 @/

ADG deep soil requirements: 15% of total site area.

Site area = 7,811.0 m². Required = 1,171.6 m²

Total provided >6m width = 1,940.0 m<sup>2</sup> (24.8%)

Total provided <6m width = 458.0 m<sup>2</sup> (5.8%)

Total deep soil areas provided = 2,398.0  $m^2$  (30.6%)

ADG Deep Soil Requirements (objective 3E-1, page 61):

"Minimum 7% of site area for sites greater than 1,500 m², minimum 6m dimension".

"On some sites it may be possible to provide larger deep soil zones, depending on the site area and context = 15% of site area."