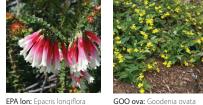

### Area J

Planted buffers along the western and southern boundary, utilising a mixture of 100% endemic species (species selection from Northern Beaches Council plant list for Frenchs Forest Ward).

| Plant Code:           | Quantity: |
|-----------------------|-----------|
| Groundcovers + Climbe |           |
| ACT hel               | 280       |
| CIS ant               | 240       |
| DIC rep               | 370       |
| GLY cla               | 120       |
| HIB sca               | 180       |
| KEN rub               | 120       |
| VIO hed               | 370       |
| Grasses + Ferns:      |           |
| ADI aet               | 180       |
| CYM ref               | 180       |
| DIA cae               | 420       |
| DOO asp               | 180       |
| FIC nod               | 280       |
| LOM Ion               | 420       |
| THE aus               | 280       |
| Shrubs + Screening:   |           |
| ACA lin               | 45        |
| ACA Ion               | 58        |
| BAN eri               | 55        |
| BAN obl               | 85        |
| BAN rob               | 85        |
| BAN spi               | 60        |
| DOD tri               | 45        |
| EPA Ion               | 90        |
| GOO ova               | 54        |
| GRE lin               | 84        |
| GRE spe               | 60        |
| TEL spe               | 58        |
| XAN aus               | 60        |
| Trees:                |           |
| ANG cos               | 6         |
| BAN ser               | 4         |
| CAL ser               | 3         |
| CER ape               | 3         |
| EUC hae               | 4         |
| TRI lau               | 15        |

# Area K

Planted buffer along the eastern boundary, utilising a mixture of 100% endemic species (species selection from Northern Beaches Council plant list for Frenchs Forest Ward).

| Plant Code:         | Quantity: |
|---------------------|-----------|
| Groundcovers + Clim | bers:     |
| ACT hel             | 45        |
| CIS ant             | 50        |
| DIC rep             | 180       |
| HIB sca             | 80        |
| VIO hed             | 180       |
| Grasses + Ferns:    |           |
| ADI aet             | 54        |
| CYM ref             | 85        |
| DIA cae             | 120       |
| DOO asp             | 65        |
| FIC nod             | 65        |
| LOM Ion             | 120       |
| THE aus             | 80        |
| Shrubs + Screening: |           |
| ACA lin             | 21        |
| BAN eri             | 24        |
| BAN obl             | 15        |
| BAN rob             | 12        |
| BAN spi             | 12        |
| EPA Ion             | 15        |
| GOO ova             | 15        |
| GRE lin             | 27        |
| GRE spe             | 18        |
| TEL spe             | 24        |
| XAN aus             | 24        |
| Trees:              |           |
| ANG cos             | 2         |
| BAN ser             | 1         |
| CAL ser             | 1         |
| EUC hae             | 1         |
| TRI lau             | 2         |
|                     | •         |