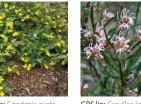

### Area J

Planted buffers along the western and southern boundary, utilising a mixture of 100% endemic species (species selection from Northern Beaches Council plant list for Frenchs Forest Ward).

| Plant Code:           | Quantity: |
|-----------------------|-----------|
| Groundcovers + Climbe |           |
| ACT hel               | 280       |
| CIS ant               | 240       |
| DIC rep               | 370       |
| GLY cla               | 120       |
| HIB sca               | 180       |
| KEN rub               | 120       |
| VIO hed               | 370       |
| Grasses + Ferns:      |           |
| ADI aet               | 180       |
| CYM ref               | 180       |
| DIA cae               | 420       |
| DOO asp               | 180       |
| FIC nod               | 280       |
| LOM Ion               | 420       |
| THE aus               | 280       |
| Shrubs + Screening:   |           |
| ACA lin               | 45        |
| ACA Ion               | 58        |
| BAN eri               | 55        |
| BAN obl               | 85        |
| BAN rob               | 85        |
| BAN spi               | 60        |
| DOD tri               | 45        |
| EPA Ion               | 90        |
| GOO ova               | 54        |
| GRE lin               | 84        |
| GRE spe               | 60        |
| TEL spe               | 58        |
| XAN aus               | 60        |
| Trees:                |           |
| ANG cos               | 6         |
| BAN ser               | 4         |
| CAL ser               | 3         |
| CER ape               | 3         |
| EUC hae               | 4         |
| TRI lau               | 15        |

# Area K

Planted buffer along the eastern boundary, utilising a mixture of 100% endemic species (species selection from Northern Beaches Council plant list for Frenchs Forest Ward).

| Plant Code:         | Quantity: |
|---------------------|-----------|
| Groundcovers + Clim | bers:     |
| ACT hel             | 45        |
| CIS ant             | 50        |
| DIC rep             | 180       |
| HIB sca             | 80        |
| VIO hed             | 180       |
| Grasses + Ferns:    |           |
| ADI aet             | 54        |
| CYM ref             | 85        |
| DIA cae             | 120       |
| DOO asp             | 65        |
| FIC nod             | 65        |
| LOM Ion             | 120       |
| THE aus             | 80        |
| Shrubs + Screening: |           |
| ACA lin             | 21        |
| BAN eri             | 24        |
| BAN obl             | 15        |
| BAN rob             | 12        |
| BAN spi             | 12        |
| EPA Ion             | 15        |
| GOO ova             | 15        |
| GRE lin             | 27        |
| GRE spe             | 18        |
| TEL spe             | 24        |
| XAN aus             | 24        |
| Trees:              |           |
| ANG cos             | 2         |
| BAN ser             | 1         |
| CAL ser             | 1         |
| EUC hae             | 1         |
| TRI lau             | 2         |
|                     | •         |