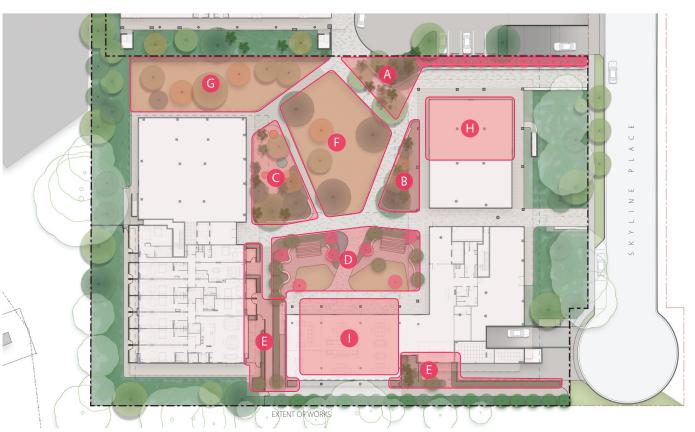

#### Area A

The primary pedestrian arrival into the precinct. The garden areas include an avenue of feature deciduous trees leading to the entry plaza - a public domain with native palms and trees.

| DI LC I                 | lo        |
|-------------------------|-----------|
| Plant Code:             | Quantity: |
| Groundcovers + Climbe   |           |
| CAS gla CI              | 18        |
| CHR api                 | 15        |
| DIC arg SF              | 25        |
| DIC rep                 | 30        |
| GRE lan MT              | 15        |
| SEN man                 | 15        |
| VIO hed                 | 30        |
| ZEP can                 | 35        |
| Grasses, Ferns + Broad- |           |
| ALC imp SP              | 9         |
| ANI BG                  | 15        |
| ART cir                 | 12        |
| ASP aus                 | 9         |
| BLE gib                 | 15        |
| CLI min                 | 12        |
| DIA cae LJ              | 35        |
| DOO asp                 | 12        |
| DOR exc                 | 7         |
| FIC nod                 | 12        |
| HEL psi A               | 12        |
| LIR mus EG              | 45        |
| LOM Ion T               | 35        |
| MOL cap                 | 28        |
| POA lab E               | 24        |
| THE aus                 | 24        |
| Shrubs + Screening:     |           |
| BAN rob                 | 12        |
| COR alb                 | 15        |
| HAR vio                 | 15        |
| RHA ind SM              | 24        |
| TEL spe                 | 7         |
| WES fru GB              | 24        |
| XAN aus                 | 7         |
| Trees + Palms:          |           |
| ANG cos                 | 2         |
| ARC cun                 | 4         |
| COR cit                 | 2         |
| HOW for                 | 4         |
| LAG ind T               | 12        |
| LIV aus                 | 8         |

#### Area B

Garden area to the public courtyard surrounds.

| Plant Code:         | Quantity:   |
|---------------------|-------------|
| Groundcovers + Cl   |             |
| ACT hel             | 7           |
| CAS gla CI          | 15          |
| CHR api             | 25          |
| DIC arg SF          | 20          |
| DIC rep             | 30          |
| GRE lan MT          | 22          |
| HIB sca             | 15          |
| SEN man             | 12          |
| VIO hed             | 30          |
| ZEP can             | 28          |
| Grasses, Ferns + Br | oad-leaved: |
| ANI BG              | 9           |
| ART cir             | 7           |
| CLI min             | 7           |
| DIA cae LI          | 25          |
| DOR exc             | 3           |
| FIC nod             | 12          |
| IMP cyl             | 15          |
| LIR mus EG          | 15          |
| LOM Ion T           | 21          |
| POA lab E           | 18          |
| THE aus             | 15          |
| Shrubs + Screening  | 1:          |
| BAN obl             | 5           |
| BAN rob             | 5           |
| COR alb             | 7           |
| EPA lon             | 5           |
| GRE lin             | 3           |
| HAR vio             | 7           |
| RHA ind SM          | 7           |
| TEL spe             | 3           |
| WES fru GB          | 15          |
| XAN aus             | 5           |
| Trees + Palms:      | 1           |
| ARC cun             | 3           |
| EUC hae             | 1           |
| HOW for             | 3           |
| LAG ind T           | 2           |
| LIV aus             | 6           |
| TDI II              | 4           |

#### Area C

Garden area to the public courtyard surrounds and playspace surrounds. Lush gardens with native palms, shade trees and low understorey to maintain sight lines.

| Disas Carlas                         | 0         |
|--------------------------------------|-----------|
| Plant Code:<br>Groundcovers + Climbe | Quantity: |
|                                      | 9         |
| ACT hel                              |           |
| CAS gla CI                           | 10        |
| CHR api                              | 15        |
| DIC arg SF                           | 10        |
| DIC rep                              | 25        |
| GRE lan MT                           | 15        |
| HIB sca                              | 9         |
| SEN man                              | 26        |
| VIO hed                              | 25        |
| ZEP can                              | 15        |
| Grasses, Ferns + Broad-I             |           |
| ANI BG                               | 6         |
| ASP aus                              | 5         |
| BLE gib                              | 7         |
| DIA cae LJ                           | 25        |
| DOO asp                              | 7         |
| DOR exc                              | 7         |
| FIC nod                              | 9         |
| LOM Ion                              | 7         |
| LOM Ion T                            | 25        |
| MOL cap                              | 5         |
| POA lab E                            | 25        |
| THE aus                              | 9         |
| Shrubs + Screening:                  |           |
| BAN obl                              | 3         |
| BAN rob                              | 3         |
| COR alb                              | 5         |
| HAR vio                              | 5         |
| TEL spe                              | 3         |
| WES fru GB                           | 20        |
| XAN aus                              | 5         |
| Trees + Palms:                       |           |
| ANG cos                              | 1         |
| ARC cun                              | 1         |
| COR cit                              | 1         |
| HOW for                              | 2         |
| LIV aus                              | 6         |
| TRI lau L                            | 1         |
|                                      | 1         |

#### Area D

Lush garden to the resident's communal terrace area. A mixture of native and non-evasive exotics within a residential character and scale.

| Plant Code:         | Quantity:   |
|---------------------|-------------|
| Groundcovers + Cl   | imbers:     |
| ACT hel             | 7           |
| CAS gla CI          | 20          |
| CHR api             | 20          |
| DIC arg SF          | 25          |
| DIC rep             | 20          |
| GRE lan MT          | 15          |
| HIB sca             | 12          |
| SEN man             | 20          |
| VIO hed             | 25          |
| ZEP can             | 30          |
| Grasses, Ferns + Br | oad-leaved: |
| ALC imp SP          | 6           |
| ART cir             | 12          |
| BLE gib             | 18          |
| CLI min             | 24          |
| CTE set             | 16          |
| DIA cae LJ          | 20          |
| DOO asp             | 12          |
| DOR exc             | 6           |
| FIC nod             | 12          |
| HEL psi A           | 22          |
| LIR mus EG          | 35          |
| LOM Ion T           | 18          |
| MOL cap             | 30          |
| POA lab E           | 15          |
| Shrubs + Screening  | j:          |
| ALP zer             | 12          |
| COR alb             | 8           |
| HAR vio             | 8           |
| RHA ind SM          | 10          |
| SYZ aus R           | 4           |
| VIB odo EL          | 4           |
| WES fru GB          | 28          |
| XAN aus             | 5           |
| Trees:              |             |
| ELA eum             | 3           |
| LAG ind T           | 7           |
| TRI lau L           | 4           |

### Area E

Lush gardens to the shaded building surrounds. primarily located within podium planters.

| Plant Code:          | Quantity:   |
|----------------------|-------------|
| Groundcovers + Cl    | imbers:     |
| CAS gla CI           | 15          |
| DIC arg SF           | 45          |
| DIC rep              | 45          |
| HIB sca              | 12          |
| SEN man              | 25          |
| VIO hed              | 45          |
| ZEP can              | 48          |
| Grasses, Ferns + Bro | oad-leaved: |
| ALC imp SP           | 12          |
| ALO mac              | 12          |
| ART cir              | 22          |
| ASP aus              | 15          |
| BLE gib              | 30          |
| CLI min              | 30          |
| CTE set              | 24          |
| DIA cae LJ           | 45          |
| DOO asp              | 30          |
| FIC nod              | 28          |
| HEL psi A            | 30          |
| LIR mus EG           | 30          |
| LOM Ion T            | 24          |
| MOL cap              | 35          |
| Shrubs + Screening   | r           |
| ALP zer              | 25          |
| RHA ind SM           | 25          |
| SYZ aus R            | 20          |
| THY max              | 15          |
| VIB odo EL           | 20          |
| Trees + Palms:       |             |
| ARC cun              | 2           |
| ELA eum              | 4           |
| HOW for              | 2           |

### Area F

Large central lawn area with canopy shade trees and deciduous trees within the lawn.

| Plant Code: | Quantity: |
|-------------|-----------|
| Trees:      |           |
| ANG cos     | 2         |
| COR cit     | 1         |
| EUC hae     | 1         |
| GIN bil     | 1         |
| TRI lau L   | 1         |
|             |           |
|             |           |
|             |           |
|             |           |

# Area G

Plant Code:

Lawn area with large shade trees and garden surrounds. A native-centric, hardy species mix to blend with the adjacent buffer planting

| Groundcovers + Climbe   | ers:    |
|-------------------------|---------|
| ACT hel                 | 12      |
| CAS gla CI              | 12      |
| DIC arg SF              | 15      |
| DIC rep                 | 25      |
| GRE lan MT              | 18      |
| HIB sca                 | 15      |
| SEN man                 | 12      |
| VIO hed                 | 25      |
| ZEP can                 | 15      |
| Grasses, Ferns + Broad- | leaved: |
| ANI BG                  | 7       |
| ART cir                 | 7       |
| BLE gib                 | 7       |
| DIA cae LJ              | 45      |
| DOO asp                 | 12      |
| DOR exc                 | 5       |
| FIC nod                 | 28      |
| IMP cyl                 | 60      |
| LIR mus EG              | 22      |
| LOM Ion                 | 28      |
| LOM Ion T               | 32      |
| MOL cap                 | 15      |
| POA lab E               | 28      |
| THE aus                 | 28      |
| Shrubs + Screening:     |         |
| BAN obl                 | 2       |
| BAN rob                 | 2       |
| COR alb                 | 5       |
| EPA Ion                 | 3       |
| GRE lin                 | 2       |
| HAR vio                 | 5       |
| RHA ind SM              | 12      |
| TEL spe                 | 7       |
| WES fru GB              | 12      |
| XAN aus                 | 7       |
| Trees:                  |         |
| COR cit                 | 2       |
| EUC hae                 | 1       |
| GIN bil                 | 2       |
| TRI lau L               | 2       |

#### from stormwater harvested from site. The green roof will not be publicly accessible.

Area H

irrigation consultant).

Planting Notes:

2046-09.

garden mulch.

imported organic garden soil.

+ Planting design subject to detailed design and documentation. Not for + Refer to drawing 2046-13 for the master plant schedule and plant images. + Planting to be designed in accordance with the NSW RFS Appendix 4 of 'Planning for Bush Fire Protection 2019'. Refer to requirements on drawing

#### Area I

Green roof with a mixture of robust groundcovers and grasses to provide a green outlook from surrounding apartments. Green roof will not be publicly accessible. 10 ...

| Plant Code:         | Quantity:   |
|---------------------|-------------|
| Groundcovers + C    | limbers:    |
| ACT hel             | 80          |
| CAS gla CI          | 120         |
| CHR api             | 120         |
| DIC arg SF          | 120         |
| DIC rep             | 120         |
| GRE lan MT          | 120         |
| HIB sca             | 80          |
| SEN man             | 80          |
| VIO hed             | 120         |
| ZEP can             | 120         |
| Grasses, Ferns + Br | oad-leaved: |
| ANI BG              | 80          |
| DIA cae LJ          | 120         |
| DOR exc             | 25          |
| FIC nod             | 120         |
| LIR mus EG          | 120         |
| LOM Ion             | 60          |
| LOM Ion T           | 120         |
| POA lab E           | 120         |
| THE aus             | 60          |
| Shrubs + Screening  | g:          |
| BAN rob             | 12          |
| HAR vio             | 15          |
| WES fru GB          | 18          |
| XAN aus             | 12          |
|                     |             |