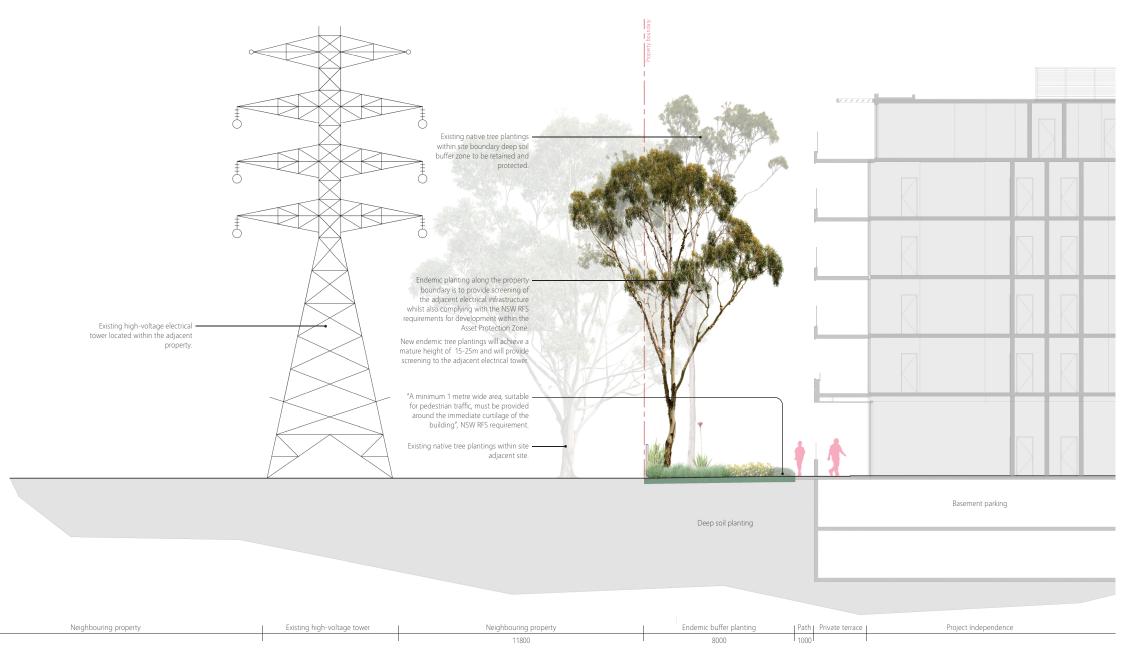

# NSW Rural Fire Service (RFS) Asset Protection Zone Requirements:

From the start of building works, and in perpetuity to ensure ongoing protection from the impact of bush fires, the entire property must be managed as an inner protection area (IPA) in accordance with the requirements of Appendix 4 of Planning for Bush Fire Protection 2019. When establishing and maintaining an IPA the following requirements apply:

- + tree canopy cover should be less than 15% at maturity;
- + trees at maturity should not touch or overhang the building;
- + lower limbs should be removed up to a height of 2m above the ground;
- + tree canopies should be separated by 2 to 5m;
- + preference should be given to smooth barked and evergreen trees;
- + large discontinuities or gaps in vegetation should be provided to slow down or break the progress of fire towards buildings;
- + shrubs should not be located under trees;
- + shrubs should not form more than 10% ground cover;
- + clumps of shrubs should be separated from exposed windows and doors by a distance of at least twice the height of the vegetation;
- + grass should be kept mown (as a guide grass should be kept to no more than 100mm in height); and

08.11.23 S.455 Submissio

+ leaves and vegetation debris should be removed.

# Landscaping Assessment:

Landscaping within the required asset protection zone must comply with Appendix 4 of Planning for Bush Fire Protection 2019. In this regard, the following principles are to be incorporated:

- + A minimum 1 metre wide area, suitable for pedestrian traffic, must be provided around the immediate curtilage of the building;
- + Planting is limited in the immediate vicinity of the building;
- + Planting does not provide a continuous canopy to the building (i.e. trees or shrubs are isolated or located in small clusters);
- + Landscape species are chosen to ensure tree canopy cover is less than 15% (IPA), and less than 30% (OPA) at maturity and trees do no touch or overhang buildings;
- + Avoid species with rough fibrous bark, or which retain/shed bark in long strips or retain dead material in their canopies;
- + Use smooth bark species of trees species which generally do not carry a fire up the bark into the crown;
- + Avoid planting of deciduous species that may increase fuel at surface/ ground level (i.e. leaf litter);

- + Avoid climbing species to walls and pergolas;
- + Locate combustible materials such as woodchips/mulch, flammable fuel stores away from the building;
- + Locate combustible structures such as garden sheds, pergolas and materials such as timber garden furniture away from the building; and
- + Low flammability vegetation species are used.

Extracted from the NSW Rural Fire Service Integrated Development Application (DA2021-0212 (CNR-19692)) Referral Response, dated 17.05.2021.