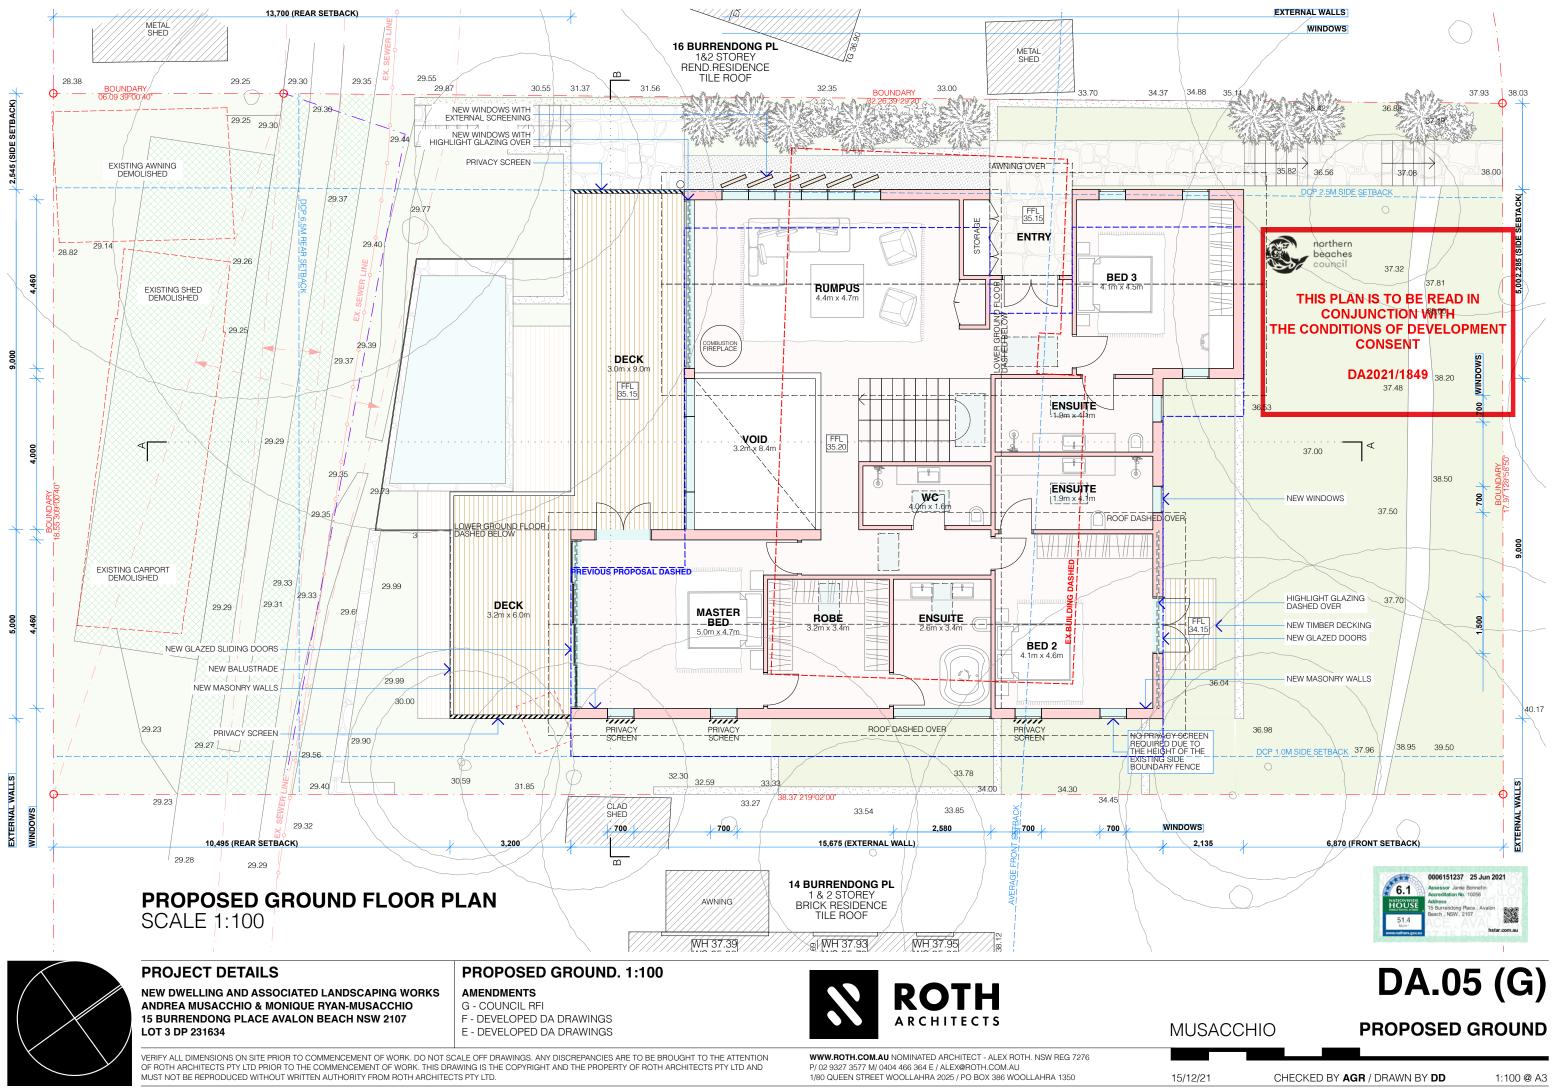

### **PROJECT DETAILS**

ANDREA MUSACCHIO & MONIQUE RYAN-MUSACCHIO 15 BURRENDONG PLACE AVALON BEACH NSW 2107 LOT 3 DP 231634

VERIFY ALL DIMENSIONS ON SITE PRIOR TO COMMENCEMENT OF WORK. DO NOT SCALE OFF DRAWINGS. ANY DISCREPANCIES ARE TO BE BROUGHT TO THE ATTENTION OF ROTH ARCHITECTS PTY LTD PRIOR TO THE COMMENCEMENT OF WORK. THIS DRAWING IS THE COPYRIGHT AND THE PROPERTY OF ROTH ARCHITECTS PTY LTD AND MUST NOT BE REPRODUCED WITHOUT WRITTEN AUTHORITY FROM ROTH ARCHITECTS PTY LTD.

P/ 02 9327 3577 M/ 0404 466 364 E / ALEX@ROTH.COM.AU 1/80 QUEEN STREET WOOLLAHRA 2025 / PO BOX 386 WOOLLAHRA 1350

15/12/21

CHECKED BY AGR / DRAWN BY DD

1:100 @ A3

ANDREA MUSACCHIO & MONIQUE RYAN-MUSACCHIO 15 BURRENDONG PLACE AVALON BEACH NSW 2107 LOT 3 DP 231634

AMENDMENTS G - COUNCIL RFI F - DEVELOPED DA DRAWINGS

E - DEVELOPED DA DRAWINGS

VERIFY ALL DIMENSIONS ON SITE PRIOR TO COMMENCEMENT OF WORK. DO NOT SCALE OFF DRAWINGS. ANY DISCREPANCIES ARE TO BE BROUGHT TO THE ATTENTION OF ROTH ARCHITECTS PTY LTD PRIOR TO THE COMMENCEMENT OF WORK. THIS DRAWING IS THE COPYRIGHT AND THE PROPERTY OF ROTH ARCHITECTS PTY LTD AND MUST NOT BE REPRODUCED WITHOUT WRITTEN AUTHORITY FROM ROTH ARCHITECTS PTY LTD.

WWW.ROTH.COM.AU NOMINATED ARCHITECT - ALEX ROTH. NSW REG 7276 P/ 02 9327 3577 M/ 0404 466 364 E / ALEX@ROTH.COM.AU 1/80 QUEEN STREET WOOLLAHRA 2025 / PO BOX 386 WOOLLAHRA 1350

15/12/21