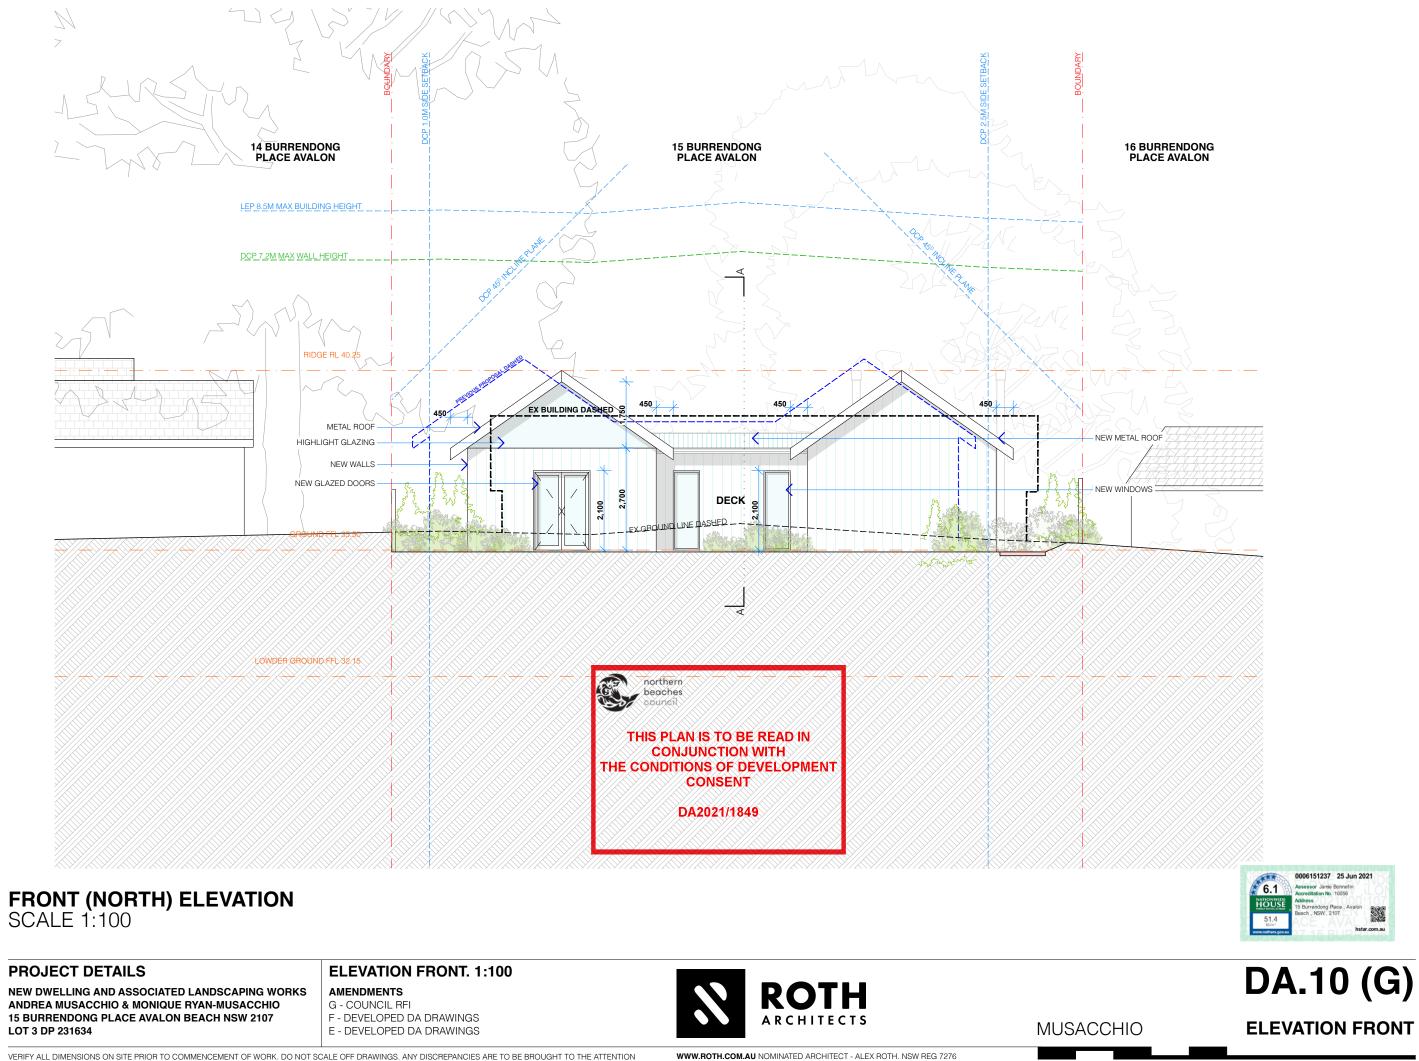

### **PROJECT DETAILS**

ANDREA MUSACCHIO & MONIQUE RYAN-MUSACCHIO 15 BURRENDONG PLACE AVALON BEACH NSW 2107 LOT 3 DP 231634

VERIFY ALL DIMENSIONS ON SITE PRIOR TO COMMENCEMENT OF WORK. DO NOT SCALE OFF DRAWINGS. ANY DISCREPANCIES ARE TO BE BROUGHT TO THE ATTENTION OF ROTH ARCHITECTS PTY LTD PRIOR TO THE COMMENCEMENT OF WORK. THIS DRAWING IS THE COPYRIGHT AND THE PROPERTY OF ROTH ARCHITECTS PTY LTD AND MUST NOT BE REPRODUCED WITHOUT WRITTEN AUTHORITY FROM ROTH ARCHITECTS PTY LTD.

P/ 02 9327 3577 M/ 0404 466 364 E / ALEX@ROTH.COM.AU 1/80 QUEEN STREET WOOLLAHRA 2025 / PO BOX 386 WOOLLAHRA 1350

15/12/21

CHECKED BY AGR / DRAWN BY DD

1:100 @ A3

ANDREA MUSACCHIO & MONIQUE RYAN-MUSACCHIO 15 BURRENDONG PLACE AVALON BEACH NSW 2107 LOT 3 DP 231634