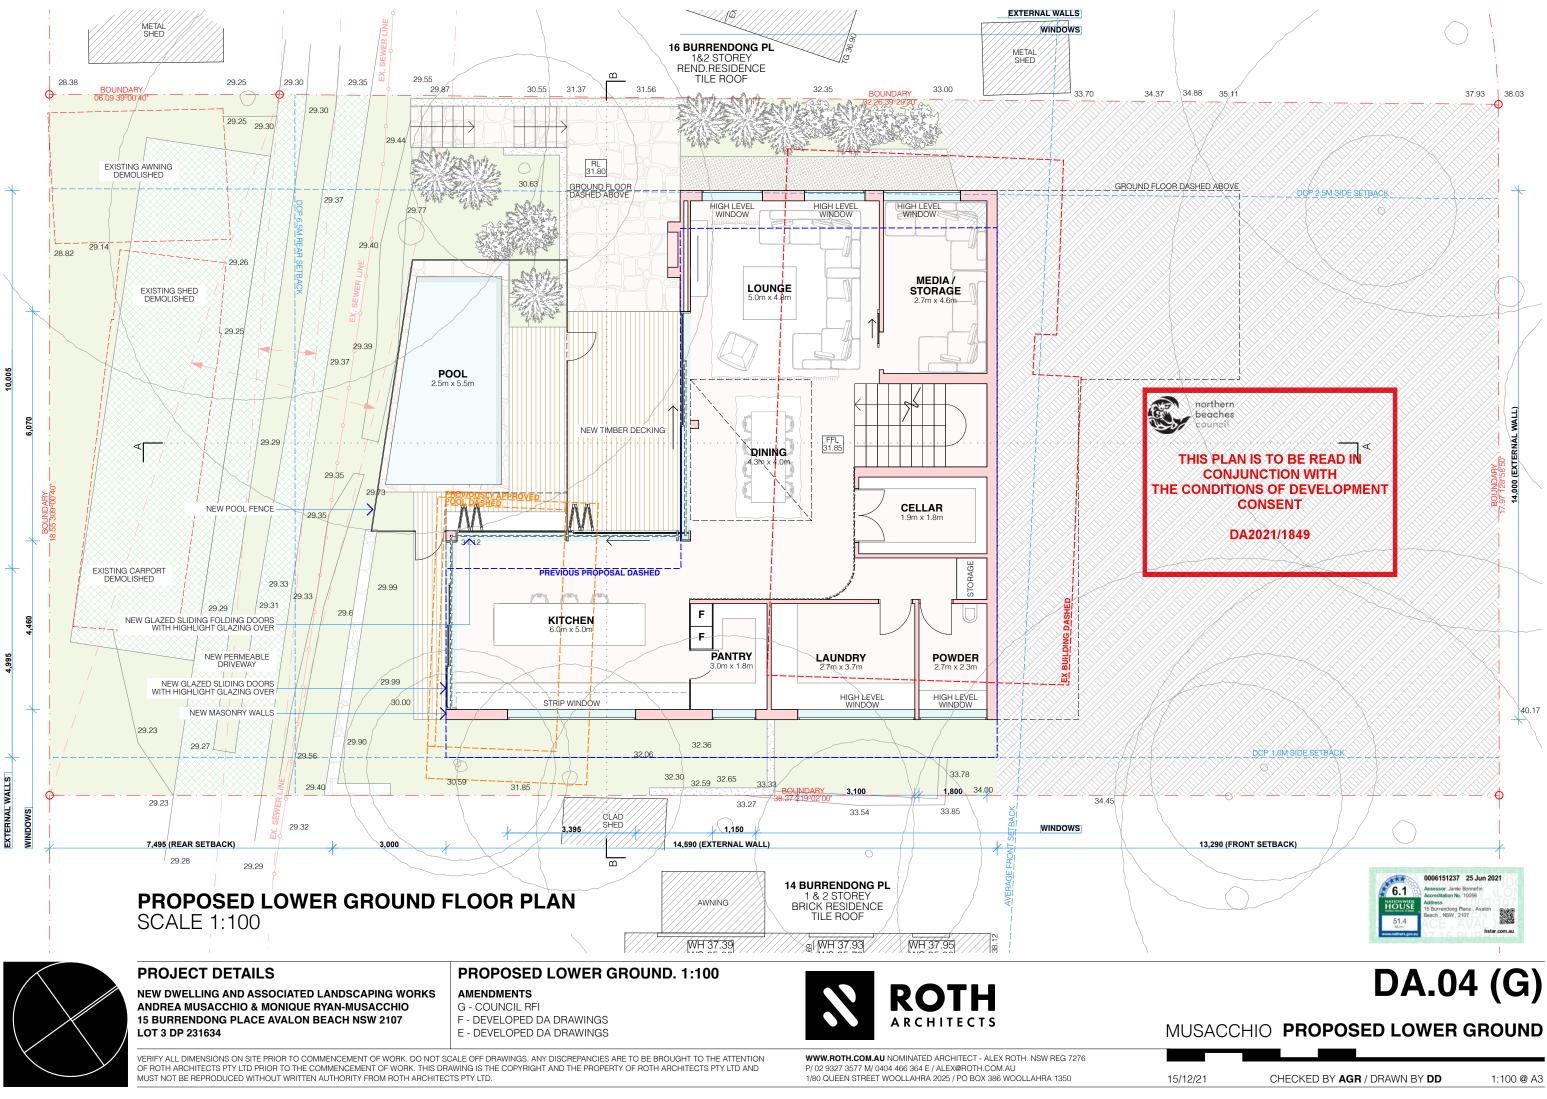

# DEMOLITION PLAN SCALE 1:200

## **PROJECT DETAILS**

NEW DWELLING AND ASSOCIATED LANDSCAPING WORKS ANDREA MUSACCHIO & MONIQUE RYAN-MUSACCHIO 15 BURRENDONG PLACE AVALON BEACH NSW 2107 LOT 3 DP 231634

### **DEMOLITION PLAN. 1:200**

AMENDMENTS F - DEVELOPED DA DRAWINGS

E - DEVELOPED DA DRAWINGS

D - PRELIMINARY DA DRAWINGS

VERIFY ALL DIMENSIONS ON SITE PRIOR TO COMMENCEMENT OF WORK. DO NOT SCALE OFF DRAWINGS. ANY DISCREPANCIES ARE TO BE BROUGHT TO THE ATTENTION OF ROTH ARCHITECTS PTY LTD PRIOR TO THE COMMENCEMENT OF WORK. THIS DRAWING IS THE COPYRIGHT AND THE PROPERTY OF ROTH ARCHITECTS PTY LTD AND MUST NOT BE REPRODUCED WITHOUT WRITTEN AUTHORITY FROM ROTH ARCHITECTS PTY LTD.

WWW.ROTH.COM.AU NOMINATED ARCHITECT - ALEX ROTH. NSW REG 7276 P/ 02 9327 3577 M/ 0404 466 364 E / ALEX@ROTH.COM.AU 1/80 QUEEN STREET WOOLLAHRA 2025 / PO BOX 386 WOOLLAHRA 1350

MUSACCHIO

4/8/21

## DA.03 (F) **DEMOLITION PLAN**

OF ROTH ARCHITECTS PTY LTD PRIOR TO THE COMMENCEMENT OF WORK. THIS DRAWING IS THE COPYRIGHT AND THE PROPERTY OF ROTH ARCHITECTS PTY LTD AND MUST NOT BE REPRODUCED WITHOUT WRITTEN AUTHORITY FROM ROTH ARCHITECTS PTY LTD.