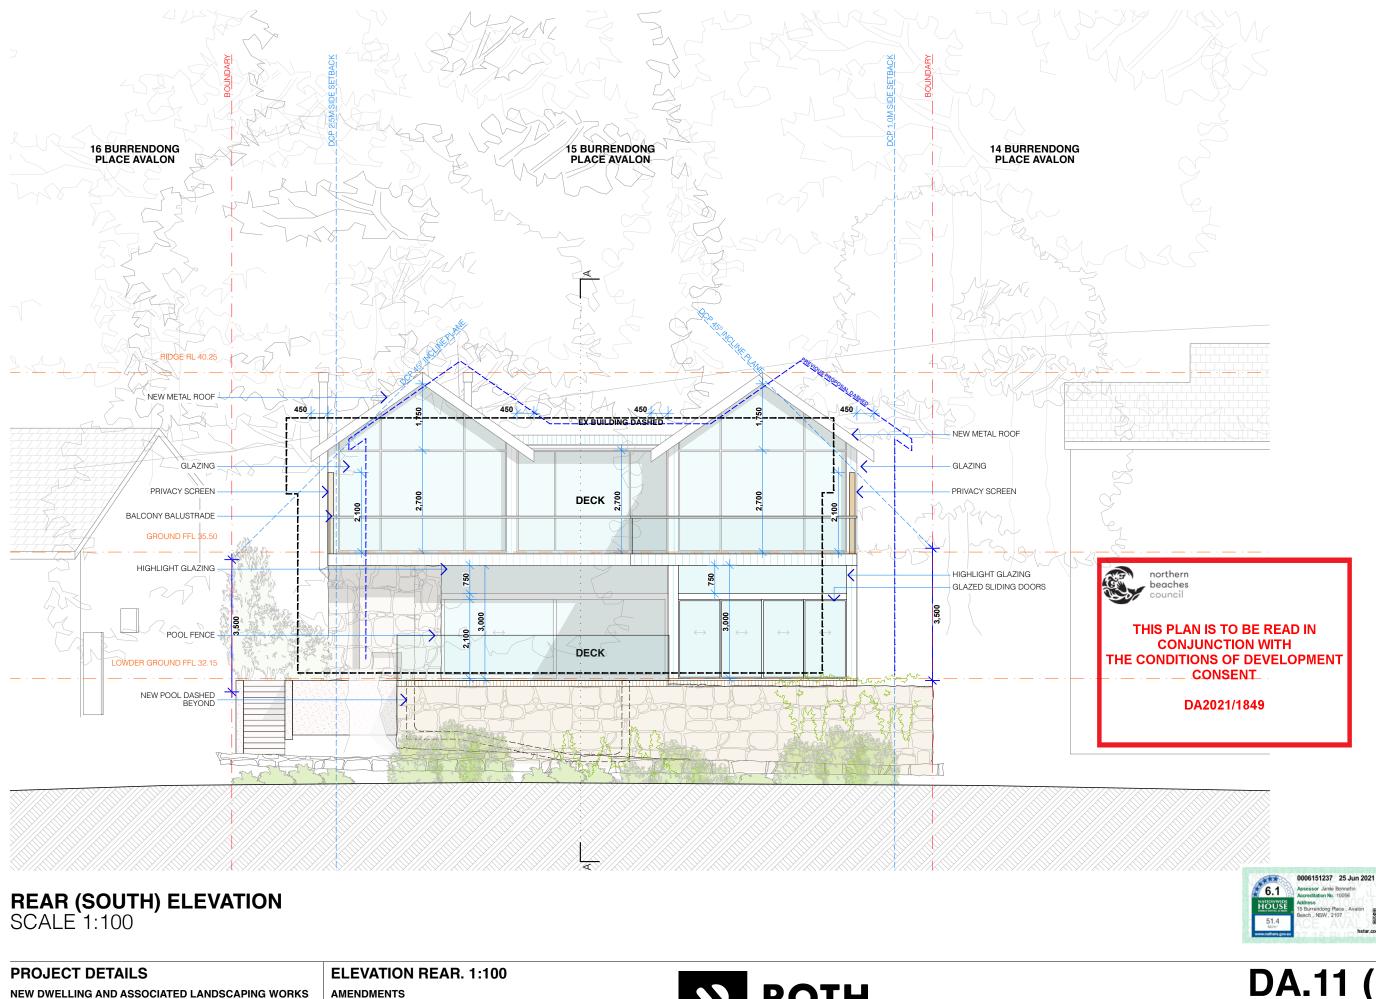

AMENDMENTS G - COUNCIL RFI F - DEVELOPED DA DRAWINGS

E - DEVELOPED DA DRAWINGS

VERIFY ALL DIMENSIONS ON SITE PRIOR TO COMMENCEMENT OF WORK. DO NOT SCALE OFF DRAWINGS. ANY DISCREPANCIES ARE TO BE BROUGHT TO THE ATTENTION OF ROTH ARCHITECTS PTY LTD PRIOR TO THE COMMENCEMENT OF WORK. THIS DRAWING IS THE COPYRIGHT AND THE PROPERTY OF ROTH ARCHITECTS PTY LTD AND MUST NOT BE REPRODUCED WITHOUT WRITTEN AUTHORITY FROM ROTH ARCHITECTS PTY LTD.

WWW.ROTH.COM.AU NOMINATED ARCHITECT - ALEX ROTH. NSW REG 7276 P/ 02 9327 3577 M/ 0404 466 364 E / ALEX@ROTH.COM.AU 1/80 QUEEN STREET WOOLLAHRA 2025 / PO BOX 386 WOOLLAHRA 1350

15/12/21

## DA.11 (G) **ELEVATION REAR**

MUSACCHIO

CHECKED BY AGR / DRAWN BY DD

1:100 @ A3

15 BURRENDONG PLACE AVALON BEACH NSW 2107 LOT 3 DP 231634

F - DEVELOPED DA DRAWINGS E - DEVELOPED DA DRAWINGS

VERIFY ALL DIMENSIONS ON SITE PRIOR TO COMMENCEMENT OF WORK. DO NOT SCALE OFF DRAWINGS. ANY DISCREPANCIES ARE TO BE BROUGHT TO THE ATTENTION OF ROTH ARCHITECTS PTY LTD PRIOR TO THE COMMENCEMENT OF WORK. THIS DRAWING IS THE COPYRIGHT AND THE PROPERTY OF ROTH ARCHITECTS PTY LTD AND MUST NOT BE REPRODUCED WITHOUT WRITTEN AUTHORITY FROM ROTH ARCHITECTS PTY LTD.