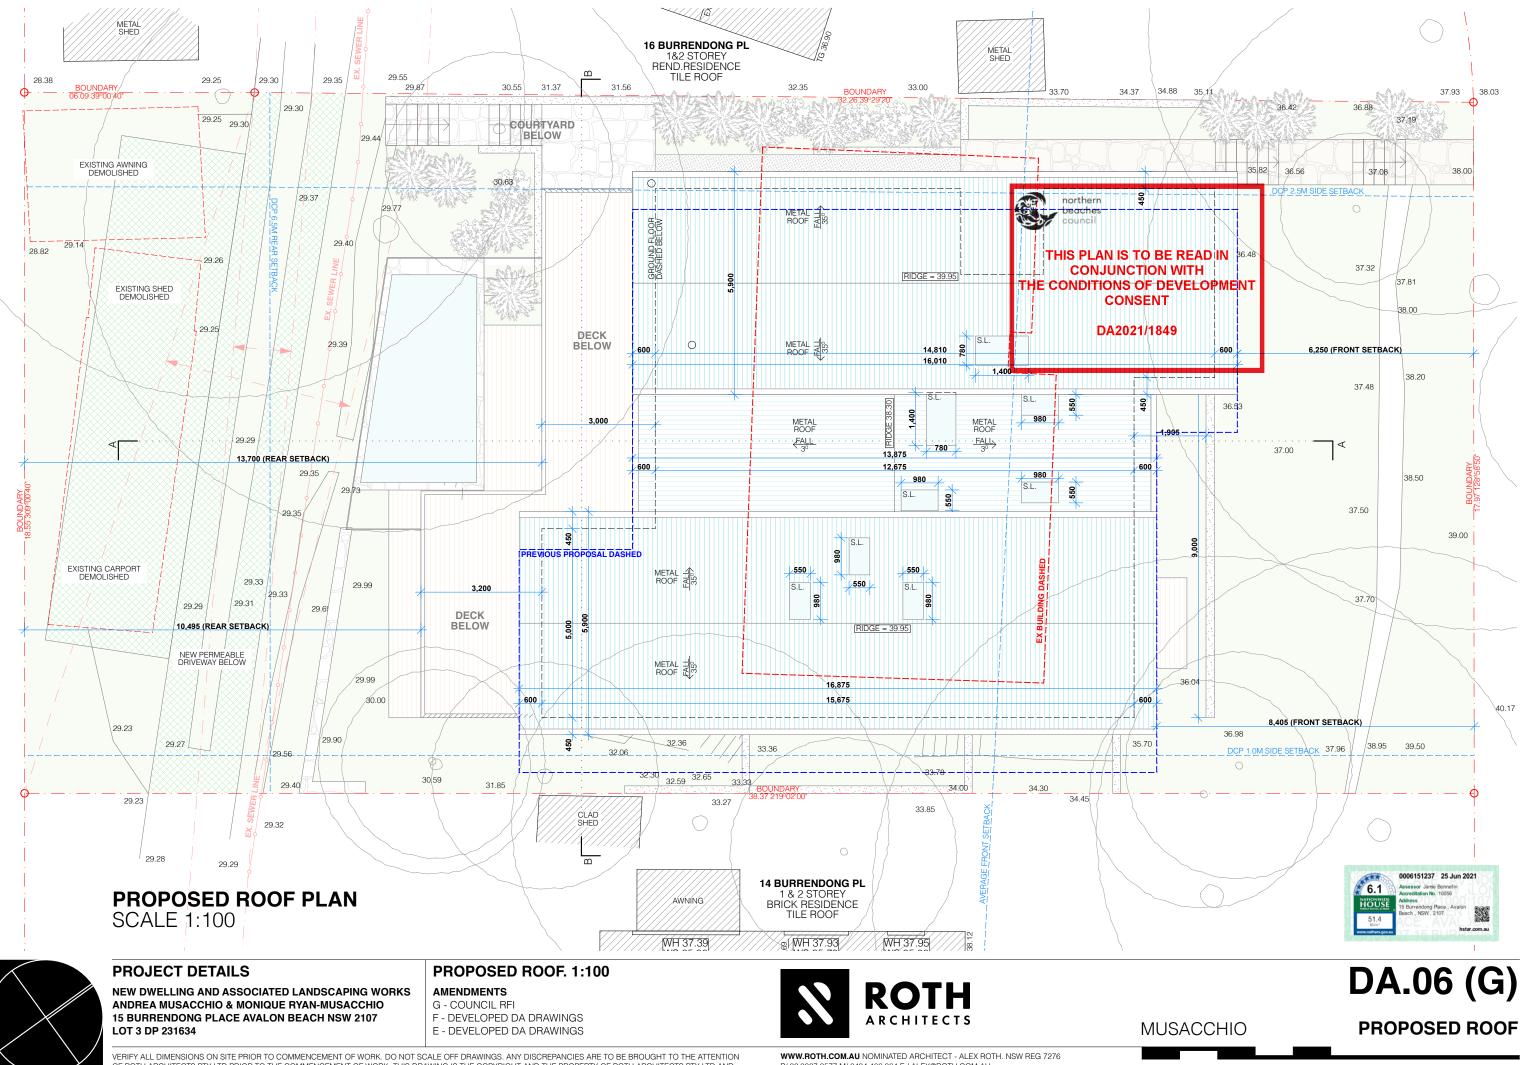

## **PROJECT DETAILS**

NEW DWELLING AND ASSOCIATED LANDSCAPING WORKS ANDREA MUSACCHIO & MONIQUE RYAN-MUSACCHIO 15 BURRENDONG PLACE AVALON BEACH NSW 2107 LOT 3 DP 231634