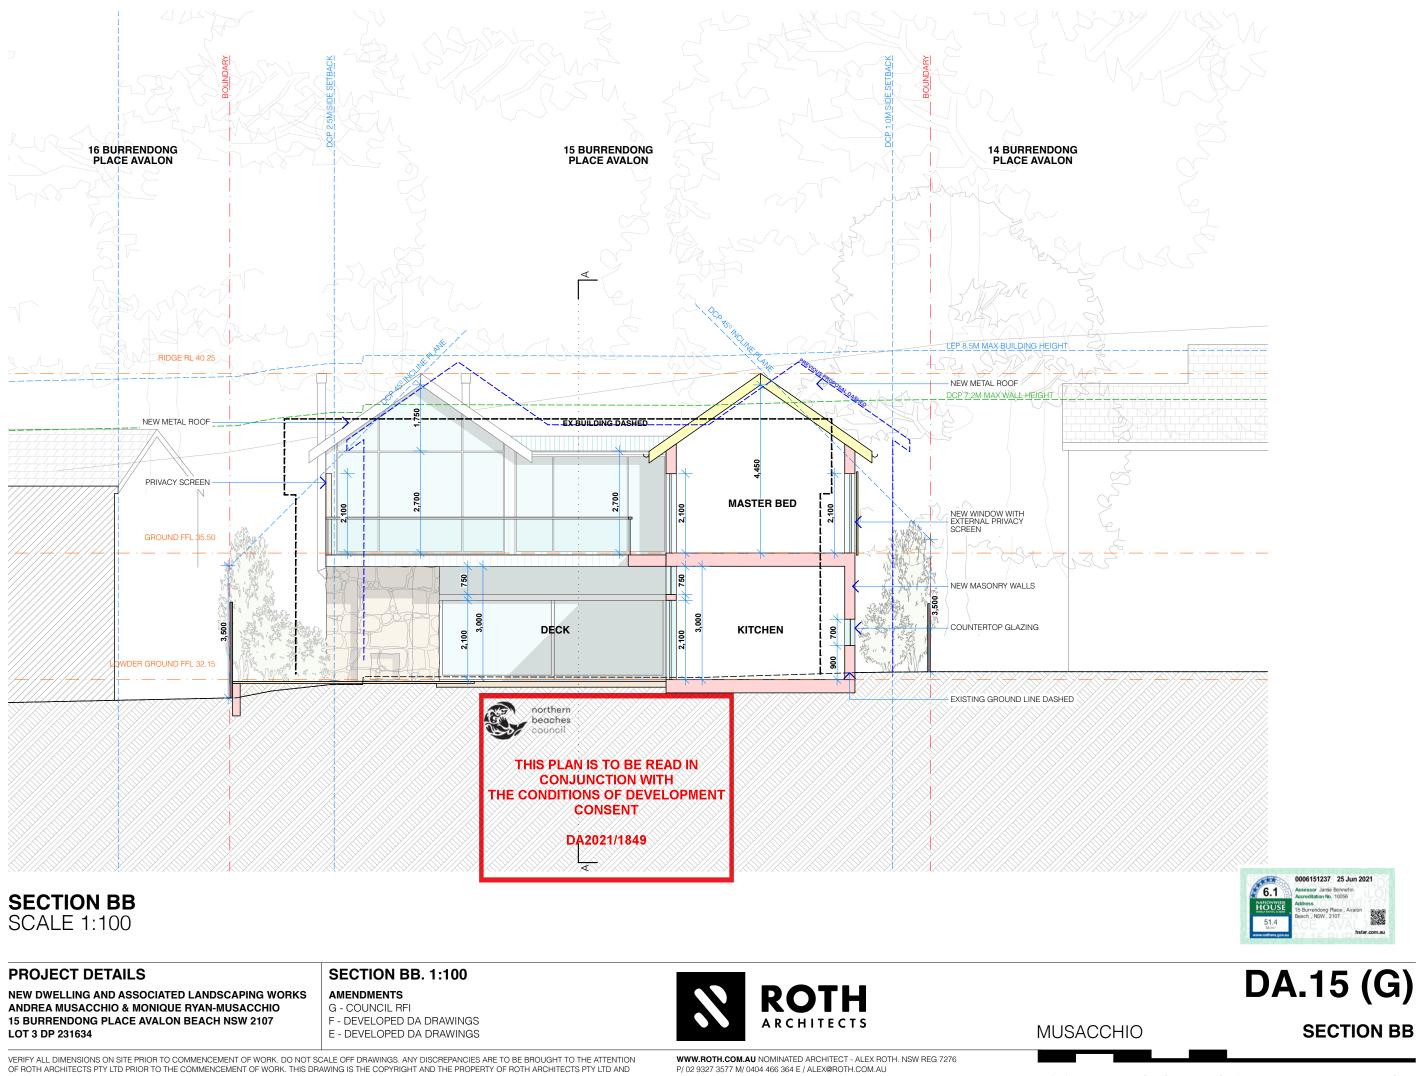

P/ 02 9327 3577 M/ 0404 466 364 E / ALEX@ROTH.COM.AU 1/80 QUEEN STREET WOOLLAHRA 2025 / PO BOX 386 WOOLLAHRA 1350

15/12/21

CHECKED BY AGR / DRAWN BY DD

1:100 @ A3

OF ROTH ARCHITECTS PTY LTD PRIOR TO THE COMMENCEMENT OF WORK. THIS DRAWING IS THE COPYRIGHT AND THE PROPERTY OF ROTH ARCHITECTS PTY LTD AND MUST NOT BE REPRODUCED WITHOUT WRITTEN AUTHORITY FROM ROTH ARCHITECTS PTY LTD.

P/ 02 9327 3577 M/ 0404 466 364 E / ALEX@ROTH.COM.AU 1/80 QUEEN STREET WOOLLAHRA 2025 / PO BOX 386 WOOLLAHRA 1350

15/12/21

CHECKED BY AGR / DRAWN BY DD

1:100 @ A3