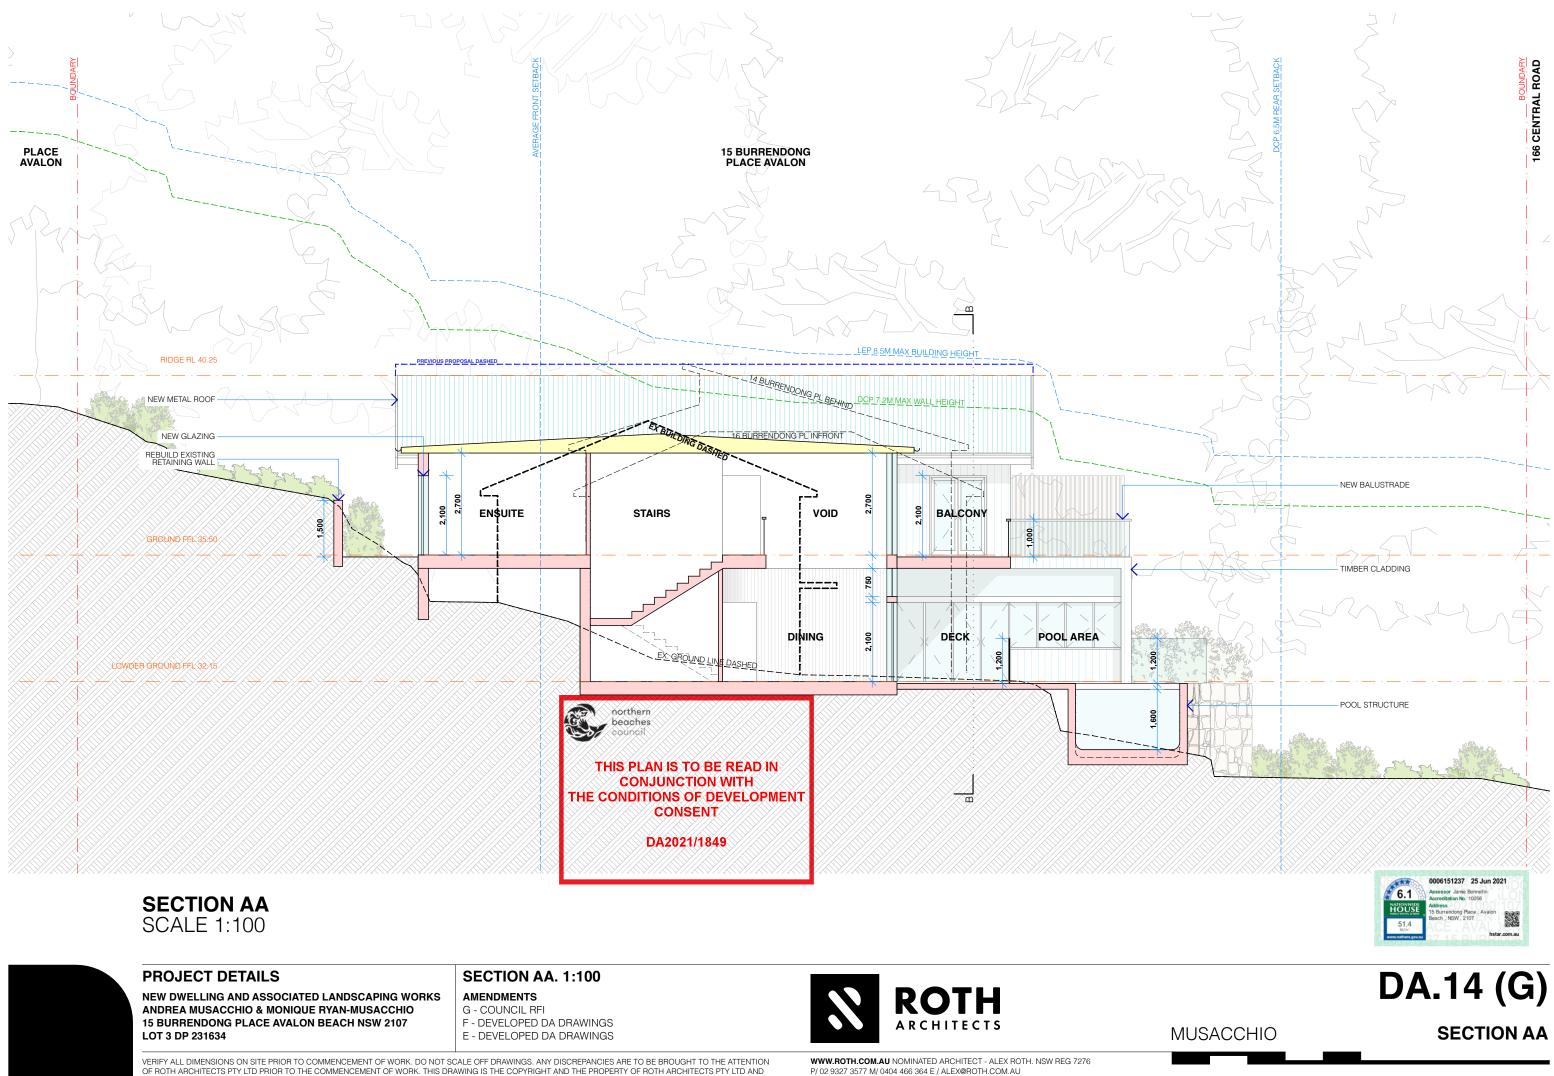

15/12/21

CHECKED BY AGR / DRAWN BY DD

1:100 @ A3

LOT 3 DP 231634

E - DEVELOPED DA DRAWINGS

VERIFY ALL DIMENSIONS ON SITE PRIOR TO COMMENCEMENT OF WORK. DO NOT SCALE OFF DRAWINGS. ANY DISCREPANCIES ARE TO BE BROUGHT TO THE ATTENTION OF ROTH ARCHITECTS PTY LTD PRIOR TO THE COMMENCEMENT OF WORK. THIS DRAWING IS THE COPYRIGHT AND THE PROPERTY OF ROTH ARCHITECTS PTY LTD AND MUST NOT BE REPRODUCED WITHOUT WRITTEN AUTHORITY FROM ROTH ARCHITECTS PTY LTD.

WWW.ROTH.COM.AU NOMINATED ARCHITECT - ALEX ROTH. NSW REG 7276 P/ 02 9327 3577 M/ 0404 466 364 E / ALEX@ROTH.COM.AU 1/80 QUEEN STREET WOOLLAHRA 2025 / PO BOX 386 WOOLLAHRA 1350

MUSACCHIO

# **ELEVATION SIDE**

15/12/21

CHECKED BY AGR / DRAWN BY DD

VERIFY ALL DIMENSIONS ON SITE PRIOR TO COMMENCEMENT OF WORK. DO NOT SCALE OFF DRAWINGS. ANY DISCREPANCIES ARE TO BE BROUGHT TO THE ATTENTION OF ROTH ARCHITECTS PTY LTD PRIOR TO THE COMMENCEMENT OF WORK. THIS DRAWING IS THE COPYRIGHT AND THE PROPERTY OF ROTH ARCHITECTS PTY LTD AND MUST NOT BE REPRODUCED WITHOUT WRITTEN AUTHORITY FROM ROTH ARCHITECTS PTY LTD.