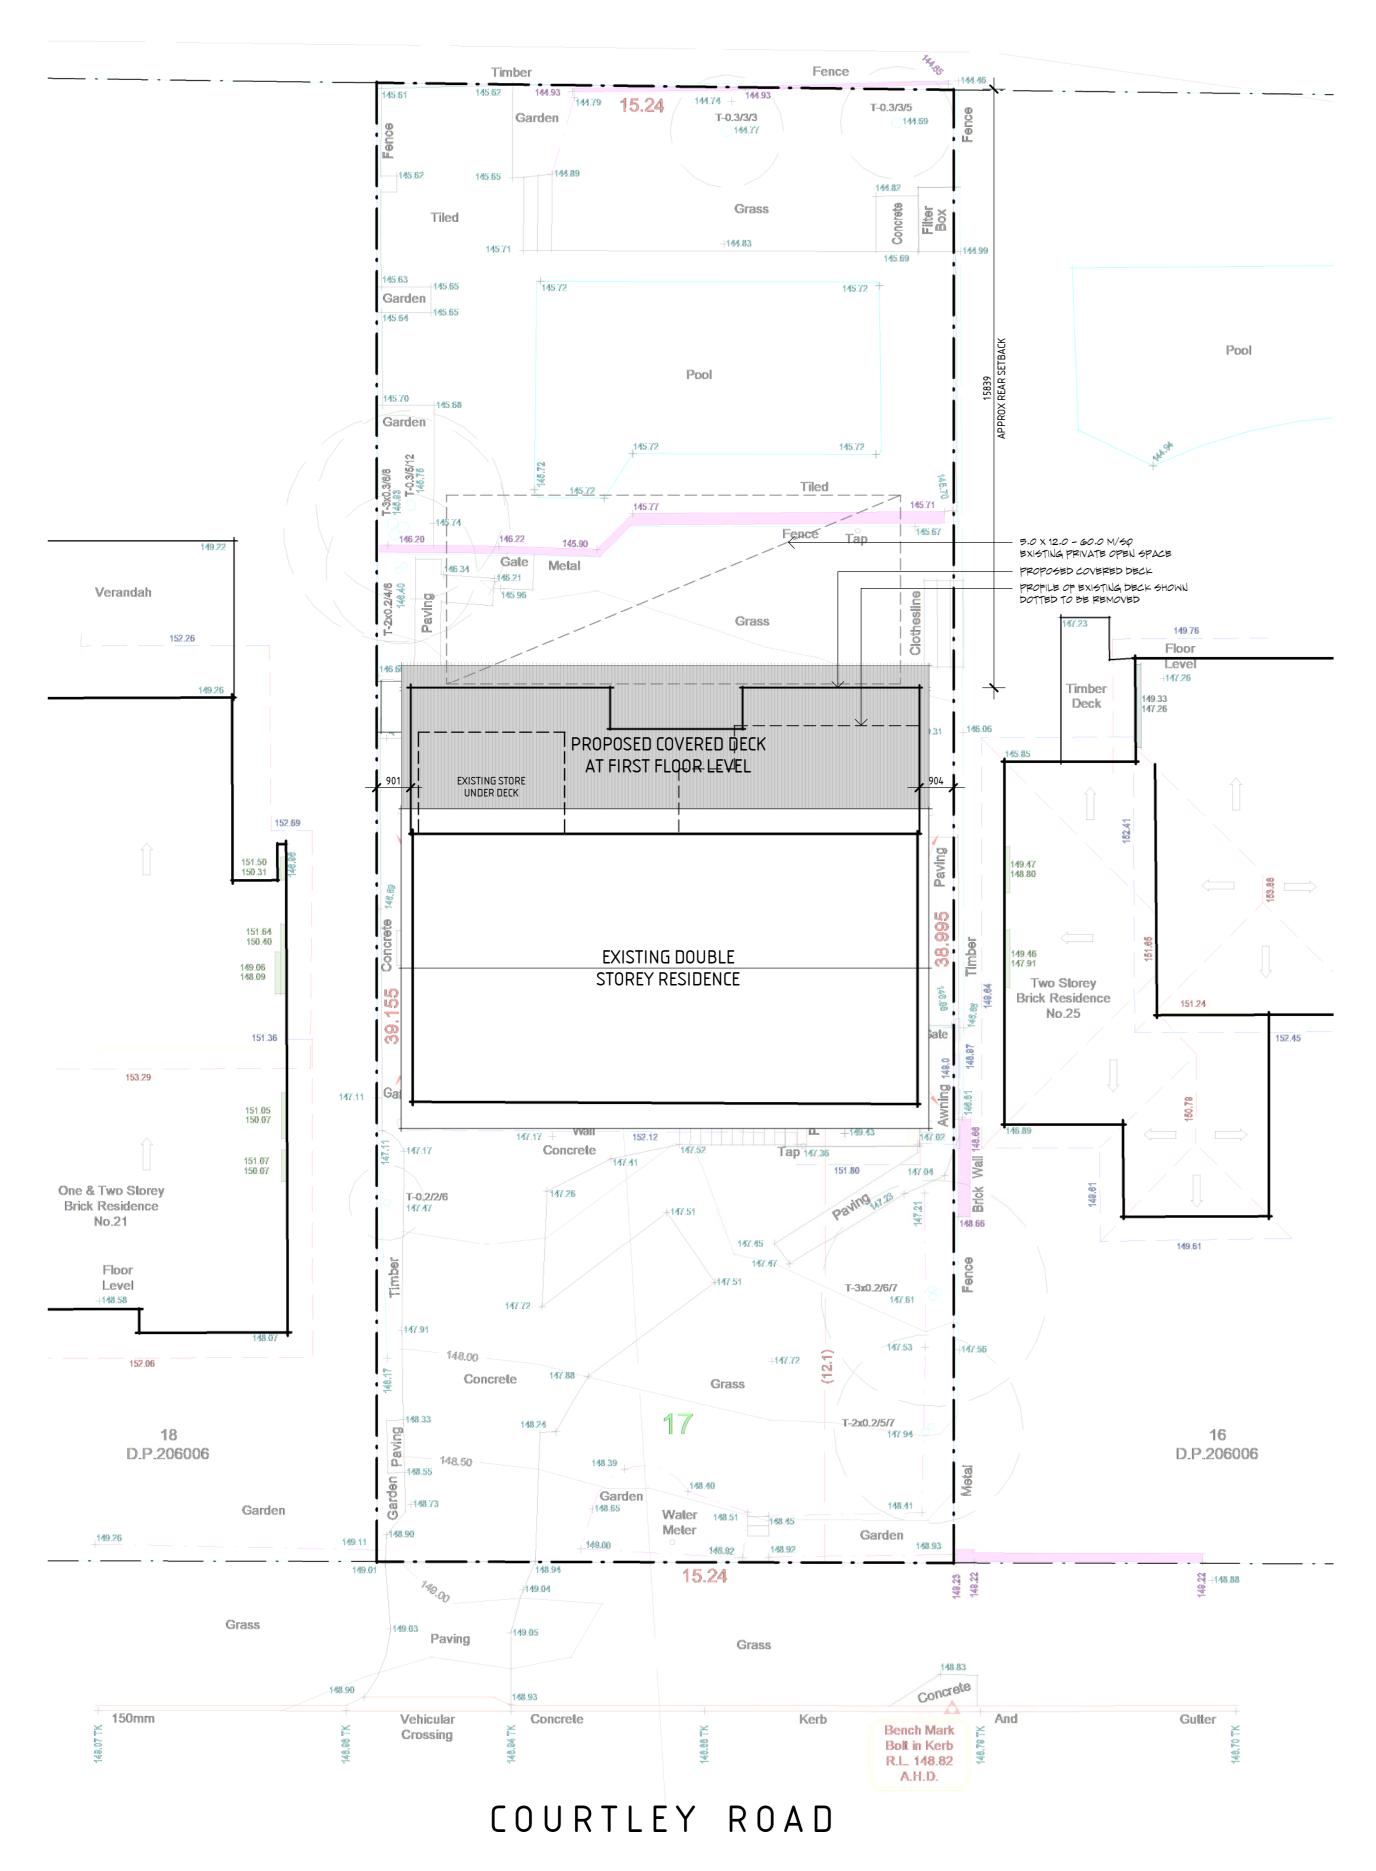

O1 SITE PLAN

1:100

LANDSCAPED OPEN SPACE DIAGRAM

1:200

AREA CALCULATIONS 596.02 M/SQ TOTAL GROSS FLOOR AREA 178.50 M/SQ EXISTING STORAGE 9.44 M/SQ EXISTING REAR COVERED DECK 16.11 M/SQ PROPOSED REAR COVERED DECK 46.60 M/SQ EXISTING LANDSCAPED OPEN SPACE 267.04 M/SQ PROPOSED LANDSCAPED OPEN SPACE

SURVEY INFORMATION
THE PLAN MUST BE READ IN CONJUNCTION WITH SURVEYOR'S TOPOGRAPHICAL SURVEY PROVIDED BY RICHARDS & LOFTUS SURVEYING SERVICES, JOB# 2973 PHONE 0410 405 484. THE SURVEY PROVIDED IS A TOPOGRAPHICAL SURVEY. THE BOUNDARIES OF THE SUBJECT PROPERTY HAVE NOT BEEN INVESTIGATED & THE POSITION SHOWN IS APPROXIMATE ONLY. SERVICES SHOWN HAVE BEEN LOCATED FROM A VISUAL EVIDENCE APPARENT AT THE TIME OF SURVEY. THE RELEVANT SERVICE AUTHORITY SHALL BE CONTACTED TO VERIFY THE EXISTENCE & POSITION OF ALL SERVICES PRIOR TO THE COMMENCEMENT OF ANY CONSTRUCTION OR SITE WORKS.

MR & MRS PRICE LOT 17 IN DP 206006 23 COURTLEY ROAD, BEACON HILL

SITE PLAN Project number

As indicated

## PRICE RESIDENCE - 23 Courtley Road, Beacon Hill

D.A. ISSUE - NOT FOR CONSTRUCTION 155UED FOR DEVELOPMENT APPLICATION 12.11.2021

1:100

RL. 153.880

RL. 152.450

RL. 150.790

RL. 149.640