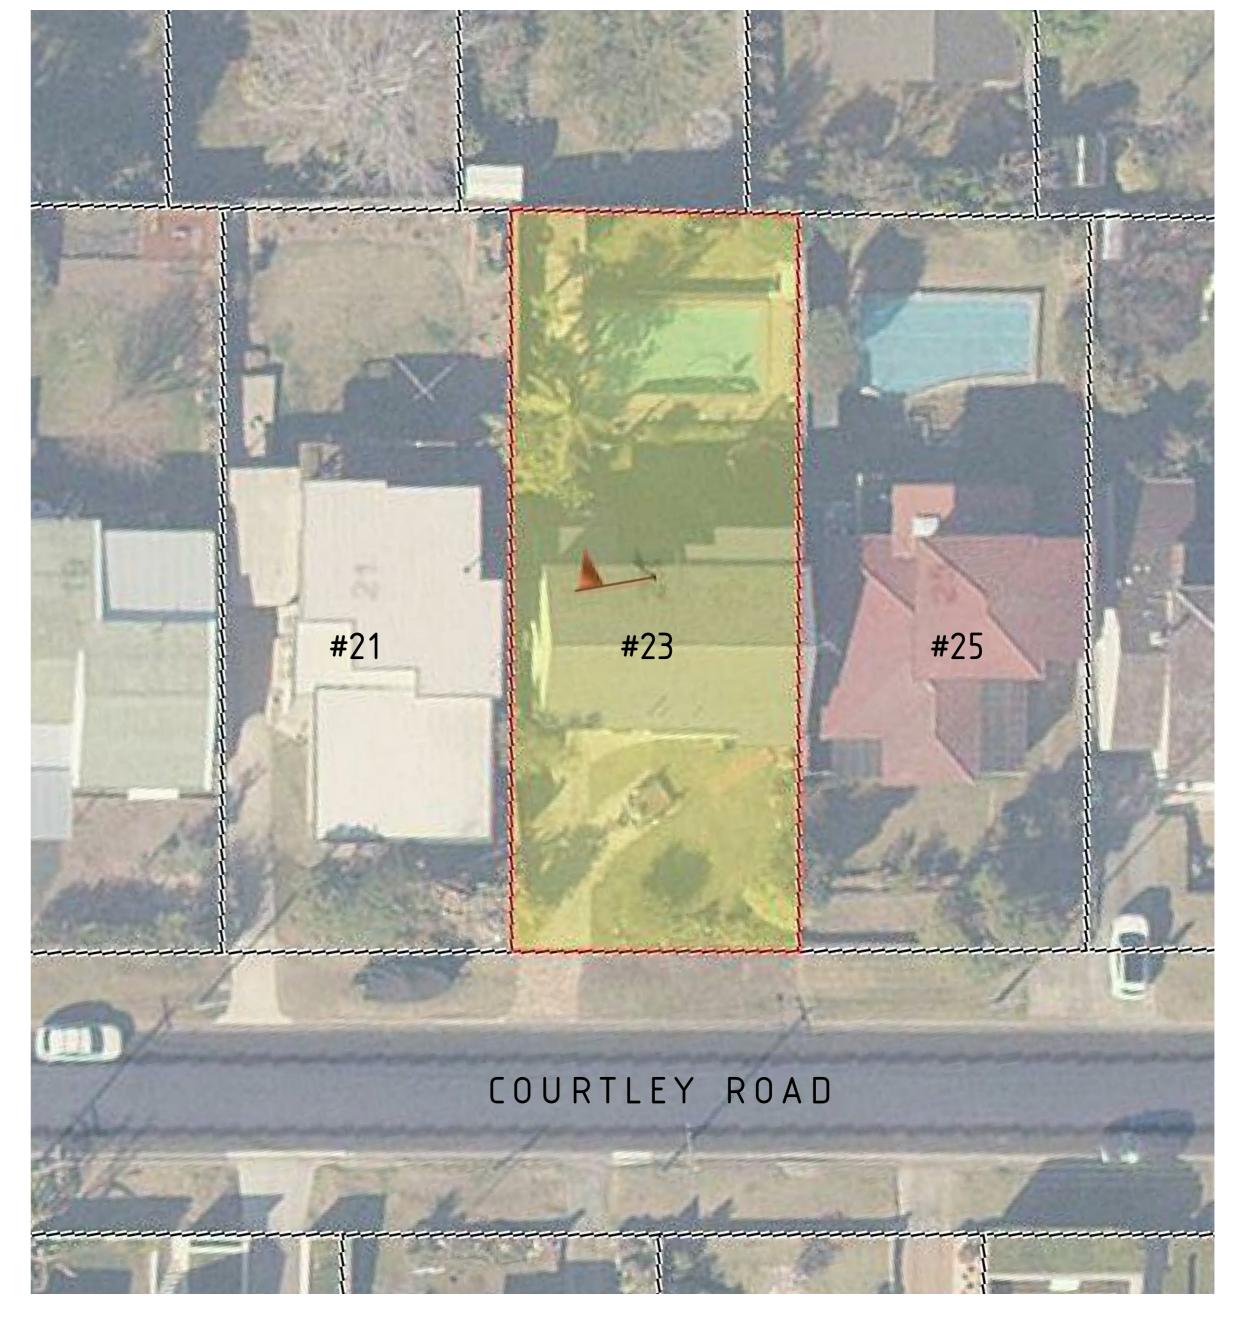

AERIAL PHOTOGRAPH BY SIX MAPS APPROX SCALE 1:200

SURVEY INFORMATION
THE PLAN MUST BE READ IN CONJUNCTION WITH SURVEYOR'S TOPOGRAPHICAL SURVEY
PROVIDED BY RICHARDS & LOFTUS SURVEYING SERVICES, JOB# 2973 PHONE 0410 405 484. THE SURVEY PROVIDED IS A TOPOGRAPHICAL SURVEY. THE BOUNDARIES OF THE SUBJECT PROPERTY HAVE NOT BEEN INVESTIGATED & THE POSITION SHOWN IS APPROXIMATE ONLY. SERVICES SHOWN HAVE BEEN LOCATED FROM A VISUAL EVIDENCE APPARENT AT THE TIME OF SURVEY. THE RELEVANT SERVICE AUTHORITY SHALL BE CONTACTED TO VERIFY THE EXISTENCE & POSITION OF ALL SERVICES PRIOR TO THE COMMENCEMENT OF ANY CONSTRUCTION OR SITE WORKS.