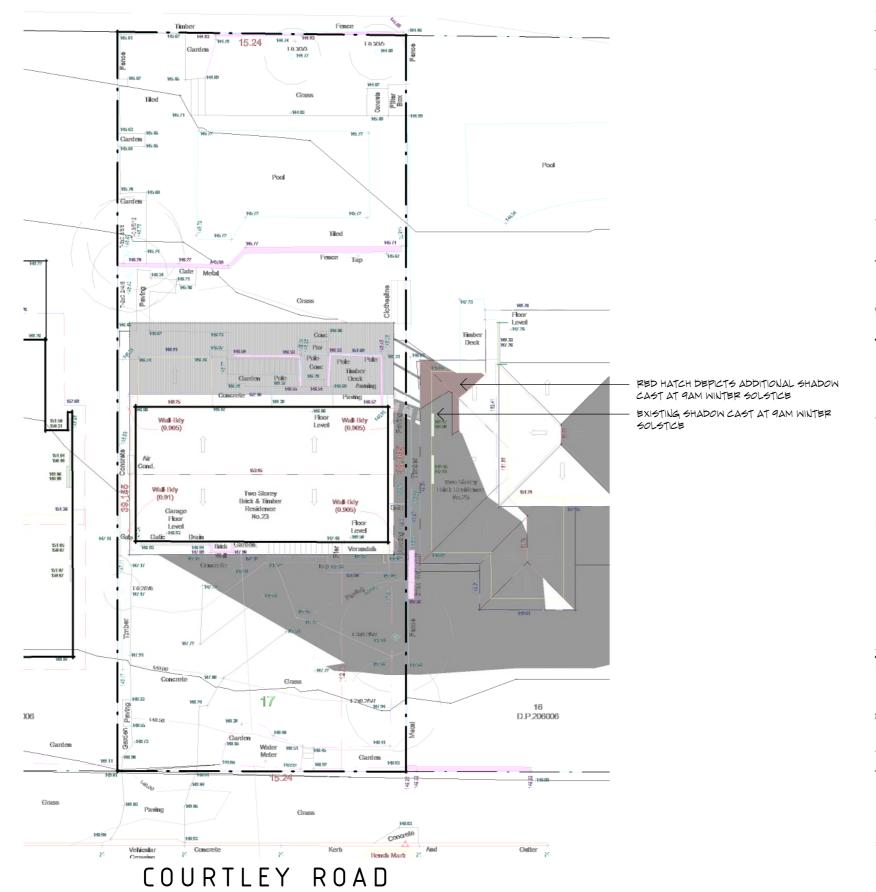

## 9AM WINTER SOLSTICE

12NOON WINTER SOLSTICE

## 3PM WINTER SOLSTICE 1:200

CERTIFIED SHADOW DIAGRAMS
- SHADOW DIAGRAMS ARE SHOWN FOR 21ST JUNE (WINTER SOLSTICE) AT 9AM, 12NOON & 3PM.
- THE DIAGRAMS USE THE LEVELS & LOCATIONS FROM THE SUPPLIED TOPOGRAPHICAL SURVEY
- THE MODELLING IS SET TO TRUE NORTH.
- THE DIAGRAMS CLEARLY SHOW THE EXISTING SHADOW & HIGHLY THE PROPOSED ADDITONAL
SHADOWS FOR EASY ASSESSMENT.
- I AM SUITABLY QUALIFIED AS AN ARCHITECTURAL DRAFTSMAN & BUILDING DESIGNER TO PREPARE
ACCURATE SHADOW DIAGRAMS.

ACCURATE SHADOW DIAGRAMS.

CONSTRUCTION OR SITE WORKS.

DEAN MAHER - DESIGN CONFIDENTIAL

SURVEY INFORMATION
THE PLAN MUST BE READ IN CONJUNCTION WITH SURVEYOR'S TOPOGRAPHICAL SURVEY PROVIDED BY RICHARDS & LOFTUS SURVEYING SERVICES, JOB# 2973 PHONE 0410 405 484. THE SURVEY PROVIDED IS A TOPOGRAPHICAL SURVEY. THE BOUNDARIES OF THE SUBJECT PROPERTY HAVE NOT BEEN INVESTIGATED & THE POSITION SHOWN IS APPROXIMATE ONLY. SERVICES SHOWN HAVE BEEN LOCATED FROM A VISUAL EVIDENCE APPARENT AT THE TIME OF SURVEY. THE RELEVANT SERVICE AUTHORITY SHALL BE CONTACTED TO VERIFY THE EXISTENCE & POSITION OF ALL SERVICES PRIOR TO THE COMMENCEMENT OF ANY