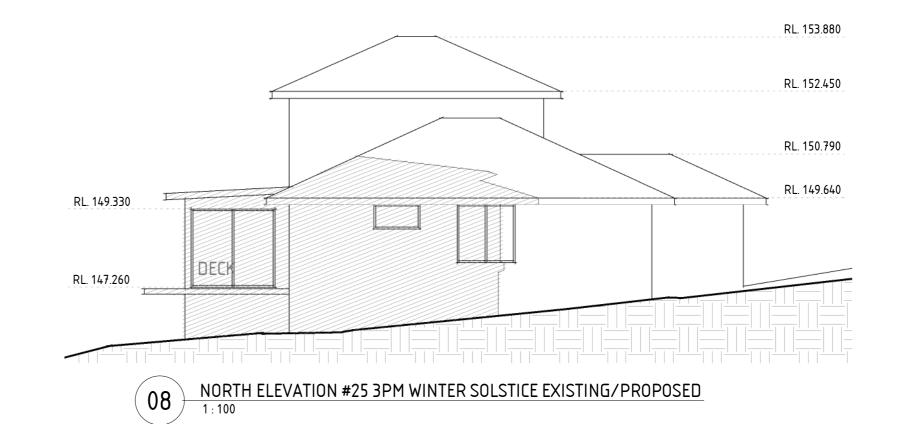

## PRICE RESIDENCE - 23 Courtley Road, Beacon Hill

D.A. ISSUE - NOT FOR CONSTRUCTION 155UED FOR DEVELOPMENT APPLICATION 12.11.2021

1:100

RL. 153.880

RL. 152.450

RL. 150.790

RL. 149.640

## 3PM WINTER SOLSTICE 1:200

CERTIFIED SHADOW DIAGRAMS
- SHADOW DIAGRAMS ARE SHOWN FOR 21ST JUNE (WINTER SOLSTICE) AT 9AM, 12NOON & 3PM.
- THE DIAGRAMS USE THE LEVELS & LOCATIONS FROM THE SUPPLIED TOPOGRAPHICAL SURVEY
- THE MODELLING IS SET TO TRUE NORTH.
- THE DIAGRAMS CLEARLY SHOW THE EXISTING SHADOW & HIGHLY THE PROPOSED ADDITONAL
SHADOWS FOR EASY ASSESSMENT.
- I AM SUITABLY QUALIFIED AS AN ARCHITECTURAL DRAFTSMAN & BUILDING DESIGNER TO PREPARE
ACCURATE SHADOW DIAGRAMS.