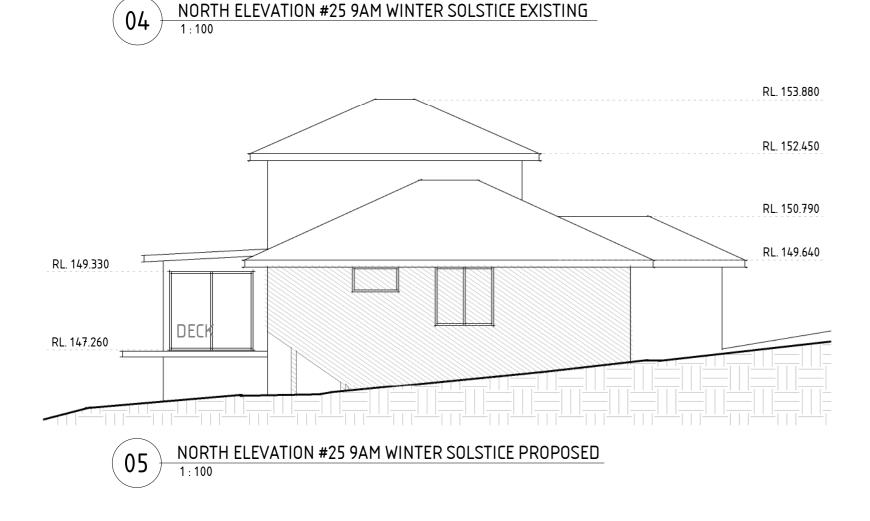

## PRICE RESIDENCE - 23 Courtley Road, Beacon Hill

D.A. ISSUE - NOT FOR CONSTRUCTION 155UED FOR DEVELOPMENT APPLICATION 12.11.2021

1:100

RL. 153.880

RL. 152.450

RL. 150.790

RL. 149.640

## 3PM WINTER SOLSTICE 1:200

CERTIFIED SHADOW DIAGRAMS
- SHADOW DIAGRAMS ARE SHOWN FOR 21ST JUNE (WINTER SOLSTICE) AT 9AM, 12NOON & 3PM.
- THE DIAGRAMS USE THE LEVELS & LOCATIONS FROM THE SUPPLIED TOPOGRAPHICAL SURVEY
- THE MODELLING IS SET TO TRUE NORTH.
- THE DIAGRAMS CLEARLY SHOW THE EXISTING SHADOW & HIGHLY THE PROPOSED ADDITONAL
SHADOWS FOR EASY ASSESSMENT.
- I AM SUITABLY QUALIFIED AS AN ARCHITECTURAL DRAFTSMAN & BUILDING DESIGNER TO PREPARE
ACCURATE SHADOW DIAGRAMS.