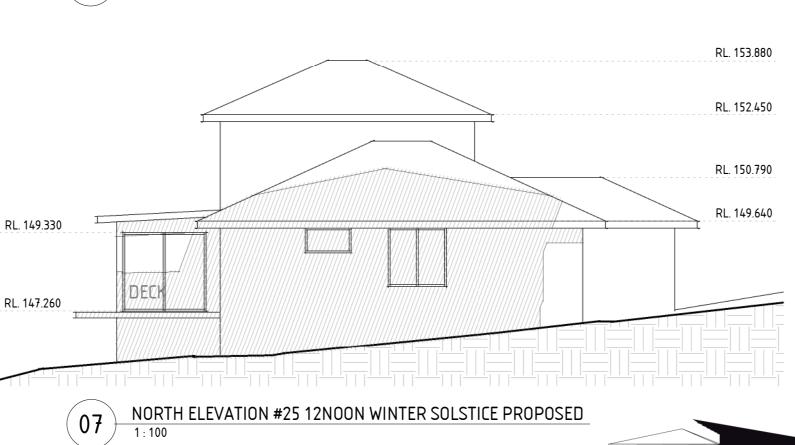

## PRICE RESIDENCE - 23 Courtley Road, Beacon Hill

D.A. ISSUE - NOT FOR CONSTRUCTION 155UED FOR DEVELOPMENT APPLICATION 12.11.2021

1:100

RL. 153.880

RL. 152.450

RL. 150.790

RL. 149.640