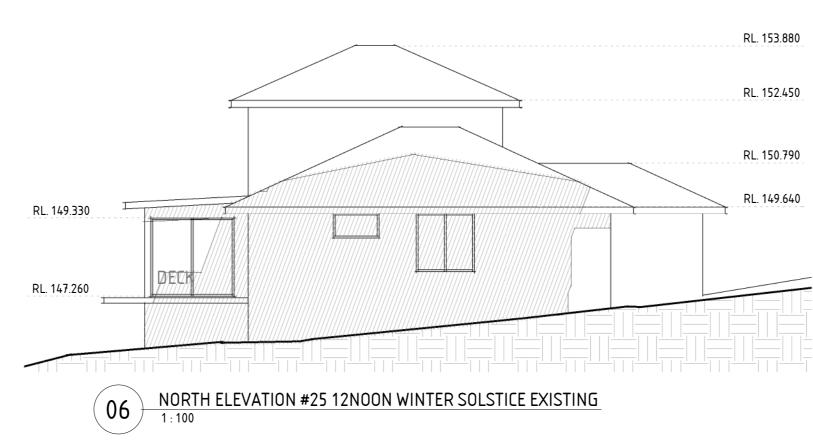

## PRICE RESIDENCE - 23 Courtley Road, Beacon Hill

D.A. ISSUE - NOT FOR CONSTRUCTION 155UED FOR DEVELOPMENT APPLICATION 12.11.2021

1:100

RL. 153.880

RL. 152.450

RL. 150.790

RL. 149.640

## 9AM WINTER SOLSTICE

12NOON WINTER SOLSTICE

## 3PM WINTER SOLSTICE 1:200

CERTIFIED SHADOW DIAGRAMS
- SHADOW DIAGRAMS ARE SHOWN FOR 21ST JUNE (WINTER SOLSTICE) AT 9AM, 12NOON & 3PM.
- THE DIAGRAMS USE THE LEVELS & LOCATIONS FROM THE SUPPLIED TOPOGRAPHICAL SURVEY
- THE MODELLING IS SET TO TRUE NORTH.
- THE DIAGRAMS CLEARLY SHOW THE EXISTING SHADOW & HIGHLY THE PROPOSED ADDITONAL
SHADOWS FOR EASY ASSESSMENT.
- I AM SUITABLY QUALIFIED AS AN ARCHITECTURAL DRAFTSMAN & BUILDING DESIGNER TO PREPARE
ACCURATE SHADOW DIAGRAMS.