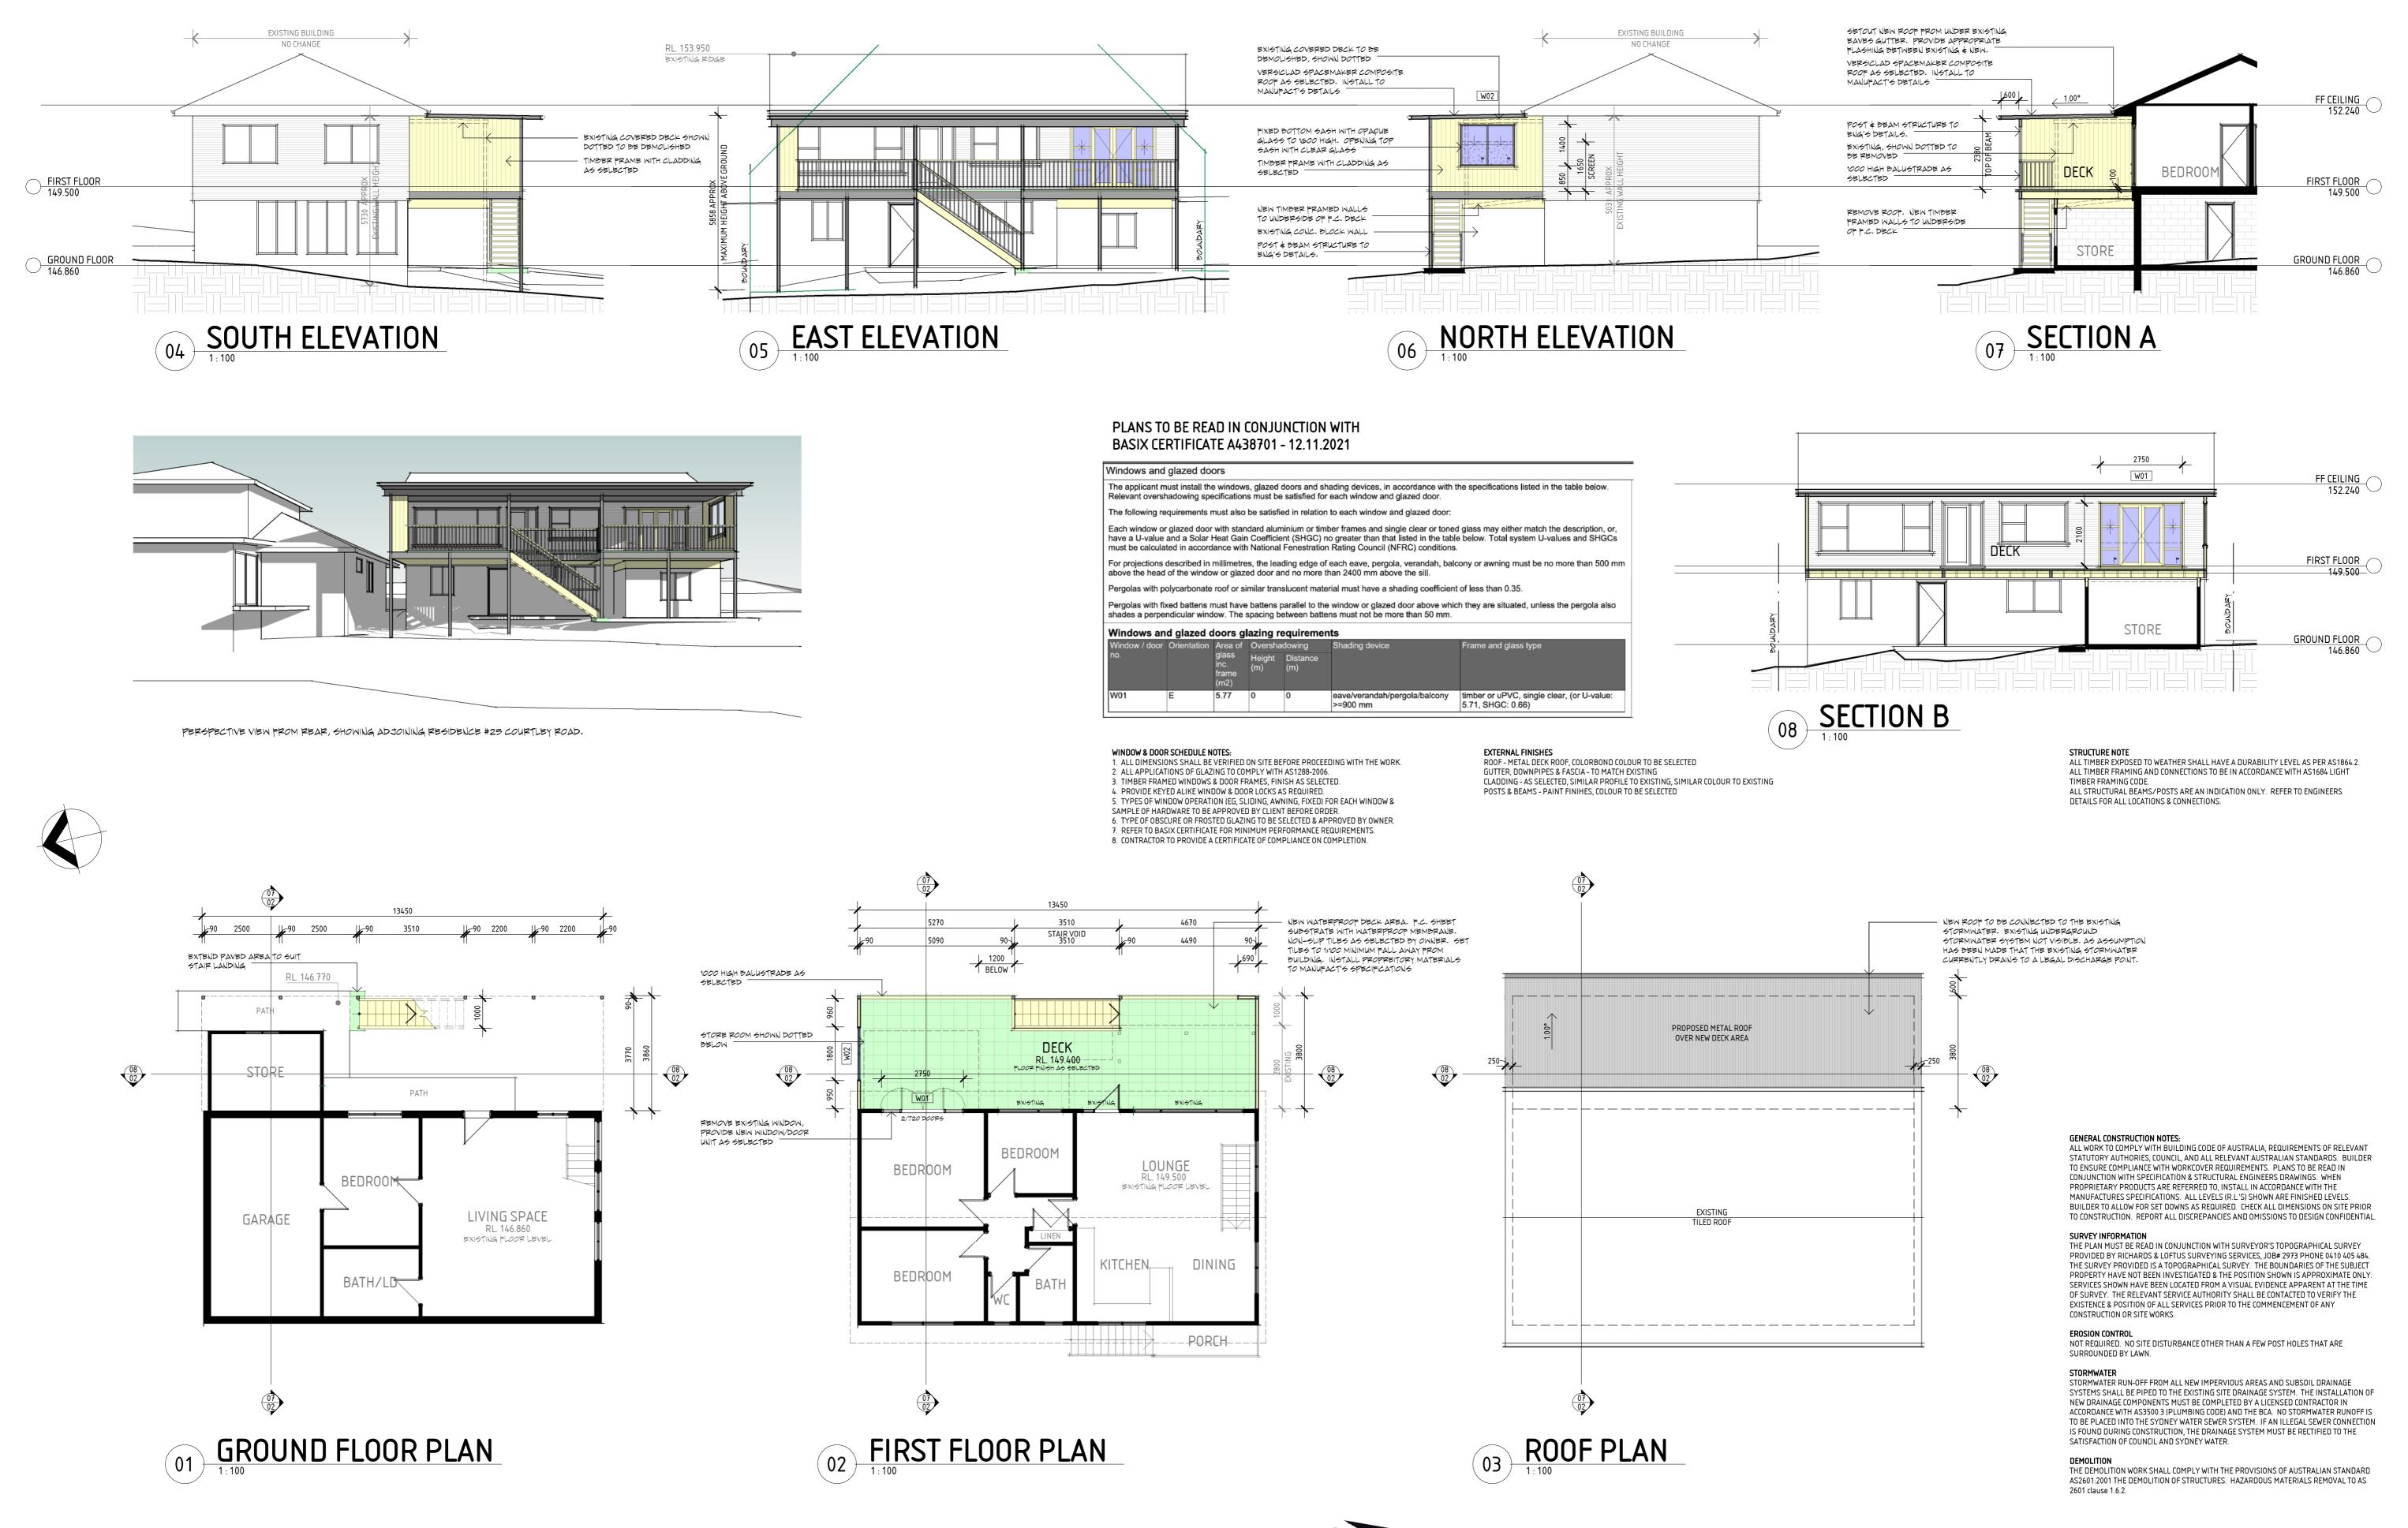

O1 SITE PLAN

1:100

LANDSCAPED OPEN SPACE DIAGRAM

1:200

AREA CALCULATIONS 596.02 M/SQ TOTAL GROSS FLOOR AREA 178.50 M/SQ EXISTING STORAGE 9.44 M/SQ EXISTING REAR COVERED DECK 16.11 M/SQ PROPOSED REAR COVERED DECK 46.60 M/SQ EXISTING LANDSCAPED OPEN SPACE 267.04 M/SQ PROPOSED LANDSCAPED OPEN SPACE

SURVEY INFORMATION
THE PLAN MUST BE READ IN CONJUNCTION WITH SURVEYOR'S TOPOGRAPHICAL SURVEY PROVIDED BY RICHARDS & LOFTUS SURVEYING SERVICES, JOB# 2973 PHONE 0410 405 484. THE SURVEY PROVIDED IS A TOPOGRAPHICAL SURVEY. THE BOUNDARIES OF THE SUBJECT PROPERTY HAVE NOT BEEN INVESTIGATED & THE POSITION SHOWN IS APPROXIMATE ONLY. SERVICES SHOWN HAVE BEEN LOCATED FROM A VISUAL EVIDENCE APPARENT AT THE TIME OF SURVEY. THE RELEVANT SERVICE AUTHORITY SHALL BE CONTACTED TO VERIFY THE EXISTENCE & POSITION OF ALL SERVICES PRIOR TO THE COMMENCEMENT OF ANY CONSTRUCTION OR SITE WORKS.

43.32% OF SITE AREA

EROSION CONTROL
NOT REQUIRED. NO SITE DISTURBANCE OTHER THAN A FEW POST HOLES THAT ARE SURROUNDED BY LAWN.

STORMWATER RUN-OFF FROM ALL NEW IMPERVIOUS AREAS AND SUBSOIL DRAINAGE SYSTEMS SHALL BE PIPED TO THE EXISTING SITE DRAINAGE SYSTEM. THE INSTALLATION OF NEW DRAINAGE COMPONENTS MUST BE COMPLETED BY A LICENSED CONTRACTOR IN ACCORDANCE WITH AS3500.3 (PLUMBING CODE) AND THE BCA. NO STORMWATER RUNOFF IS TO BE PLACED INTO THE SYDNEY WATER SEWER SYSTEM. IF AN ILLEGAL SEWER CONNECTION IS FOUND DURING CONSTRUCTION, THE DRAINAGE SYSTEM MUST BE RECTIFIED TO THE SATISFACTION OF COUNCIL AND SYDNEY WATER.

Scale

0423 730 240 PO Box 6081 Pymble NSW 2073 confidential959@yahoo.com.au www.designconfidential.com.au CONTRACTORS MUST VERIFY ALL DIMENSIONS ON SITE BEFORE STARTING ANY WORK OR PRODUCING ANY SHOP DRAWINGS. FIGURED DIMENSIONS ARE TO BE TAKEN IN PREFERENCE TO SCALE READINGS. THIS DRAWING IS COPYRIGHT AND THE PROPERTY OF DESIGN CONFIDENTIAL.

MR & MRS PRICE LOT 17 IN DP 206006 23 COURTLEY ROAD, BEACON HILL

SITE PLAN Project number

As indicated