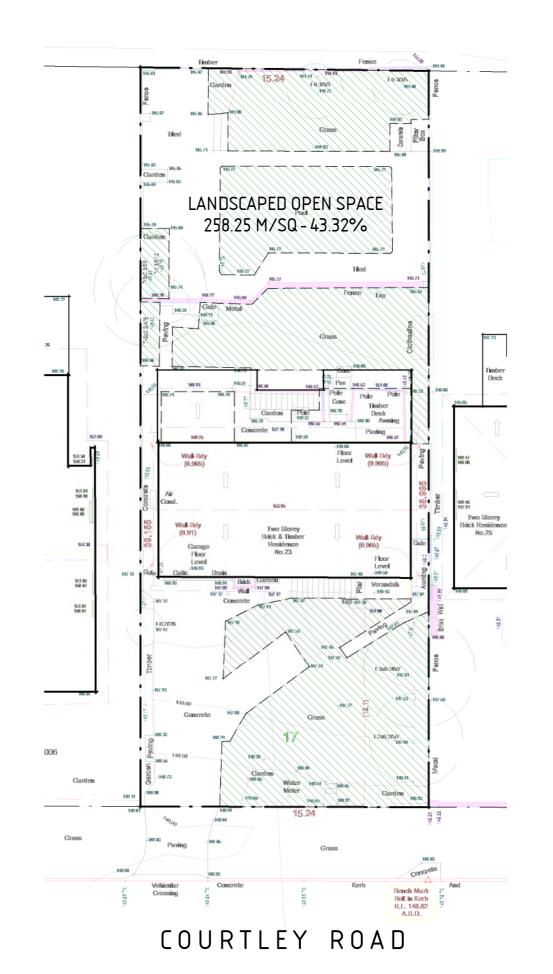

O1 SITE PLAN

1:100

LANDSCAPED OPEN SPACE DIAGRAM

1:200

AREA CALCULATIONS 596.02 M/SQ TOTAL GROSS FLOOR AREA 178.50 M/SQ EXISTING STORAGE 9.44 M/SQ EXISTING REAR COVERED DECK 16.11 M/SQ PROPOSED REAR COVERED DECK 46.60 M/SQ EXISTING LANDSCAPED OPEN SPACE 267.04 M/SQ PROPOSED LANDSCAPED OPEN SPACE

43.32% OF SITE AREA

EROSION CONTROL
NOT REQUIRED. NO SITE DISTURBANCE OTHER THAN A FEW POST HOLES THAT ARE SURROUNDED BY LAWN.

STORMWATER RUN-OFF FROM ALL NEW IMPERVIOUS AREAS AND SUBSOIL DRAINAGE SYSTEMS SHALL BE PIPED TO THE EXISTING SITE DRAINAGE SYSTEM. THE INSTALLATION OF NEW DRAINAGE COMPONENTS MUST BE COMPLETED BY A LICENSED CONTRACTOR IN ACCORDANCE WITH AS3500.3 (PLUMBING CODE) AND THE BCA. NO STORMWATER RUNOFF IS TO BE PLACED INTO THE SYDNEY WATER SEWER SYSTEM. IF AN ILLEGAL SEWER CONNECTION IS FOUND DURING CONSTRUCTION, THE DRAINAGE SYSTEM MUST BE RECTIFIED TO THE SATISFACTION OF COUNCIL AND SYDNEY WATER.