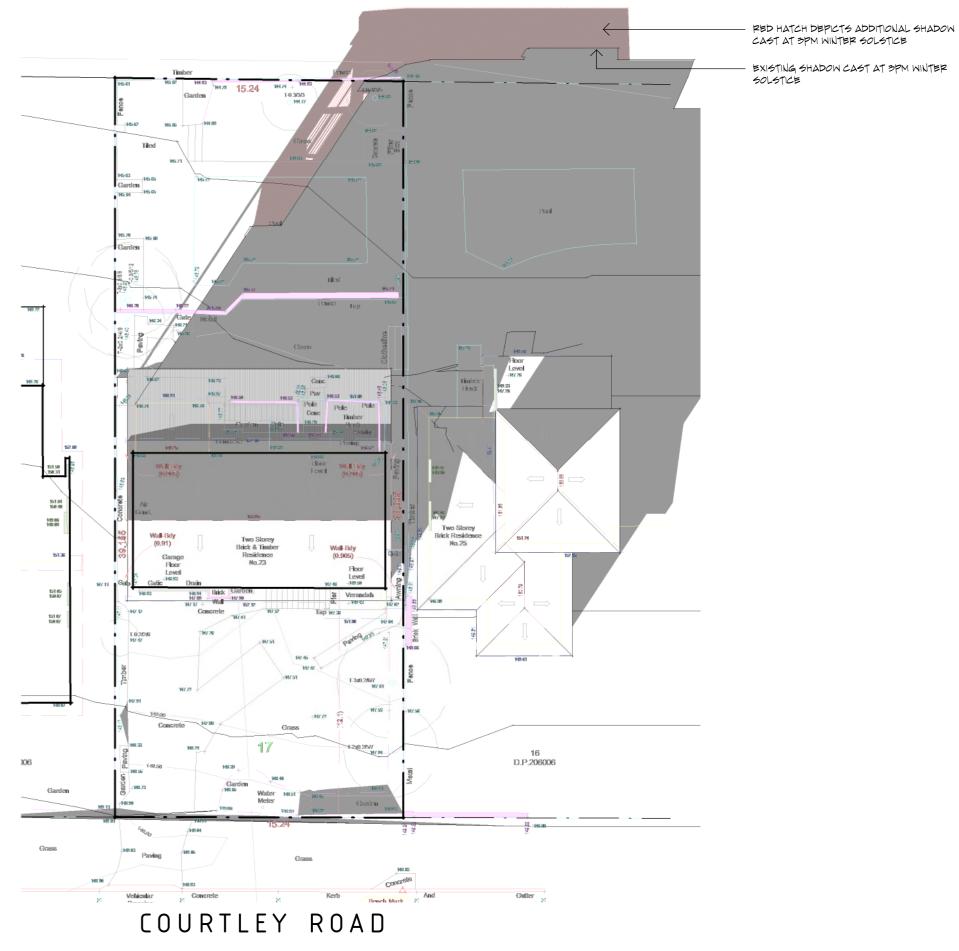

O1 SITE PLAN

1:100

LANDSCAPED OPEN SPACE DIAGRAM

1:200

AREA CALCULATIONS 596.02 M/SQ TOTAL GROSS FLOOR AREA 178.50 M/SQ EXISTING STORAGE 9.44 M/SQ EXISTING REAR COVERED DECK 16.11 M/SQ PROPOSED REAR COVERED DECK 46.60 M/SQ EXISTING LANDSCAPED OPEN SPACE 267.04 M/SQ PROPOSED LANDSCAPED OPEN SPACE

SURVEY INFORMATION
THE PLAN MUST BE READ IN CONJUNCTION WITH SURVEYOR'S TOPOGRAPHICAL SURVEY PROVIDED BY RICHARDS & LOFTUS SURVEYING SERVICES, JOB# 2973 PHONE 0410 405 484. THE SURVEY PROVIDED IS A TOPOGRAPHICAL SURVEY. THE BOUNDARIES OF THE SUBJECT PROPERTY HAVE NOT BEEN INVESTIGATED & THE POSITION SHOWN IS APPROXIMATE ONLY. SERVICES SHOWN HAVE BEEN LOCATED FROM A VISUAL EVIDENCE APPARENT AT THE TIME OF SURVEY. THE RELEVANT SERVICE AUTHORITY SHALL BE CONTACTED TO VERIFY THE EXISTENCE & POSITION OF ALL SERVICES PRIOR TO THE COMMENCEMENT OF ANY CONSTRUCTION OR SITE WORKS.

43.32% OF SITE AREA

EROSION CONTROL
NOT REQUIRED. NO SITE DISTURBANCE OTHER THAN A FEW POST HOLES THAT ARE SURROUNDED BY LAWN.

STORMWATER RUN-OFF FROM ALL NEW IMPERVIOUS AREAS AND SUBSOIL DRAINAGE SYSTEMS SHALL BE PIPED TO THE EXISTING SITE DRAINAGE SYSTEM. THE INSTALLATION OF NEW DRAINAGE COMPONENTS MUST BE COMPLETED BY A LICENSED CONTRACTOR IN ACCORDANCE WITH AS3500.3 (PLUMBING CODE) AND THE BCA. NO STORMWATER RUNOFF IS TO BE PLACED INTO THE SYDNEY WATER SEWER SYSTEM. IF AN ILLEGAL SEWER CONNECTION IS FOUND DURING CONSTRUCTION, THE DRAINAGE SYSTEM MUST BE RECTIFIED TO THE SATISFACTION OF COUNCIL AND SYDNEY WATER.

## 3PM WINTER SOLSTICE 1:200

CERTIFIED SHADOW DIAGRAMS
- SHADOW DIAGRAMS ARE SHOWN FOR 21ST JUNE (WINTER SOLSTICE) AT 9AM, 12NOON & 3PM.
- THE DIAGRAMS USE THE LEVELS & LOCATIONS FROM THE SUPPLIED TOPOGRAPHICAL SURVEY
- THE MODELLING IS SET TO TRUE NORTH.
- THE DIAGRAMS CLEARLY SHOW THE EXISTING SHADOW & HIGHLY THE PROPOSED ADDITONAL
SHADOWS FOR EASY ASSESSMENT.
- I AM SUITABLY QUALIFIED AS AN ARCHITECTURAL DRAFTSMAN & BUILDING DESIGNER TO PREPARE
ACCURATE SHADOW DIAGRAMS.