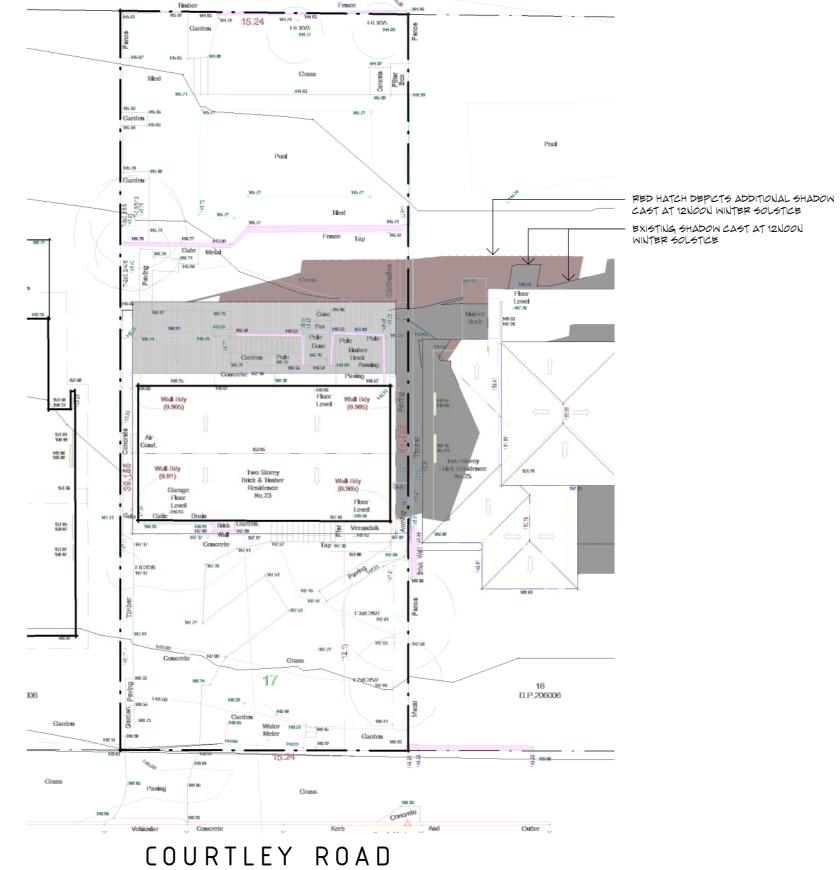

## 9AM WINTER SOLSTICE

12NOON WINTER SOLSTICE

## 3PM WINTER SOLSTICE 1:200

CERTIFIED SHADOW DIAGRAMS
- SHADOW DIAGRAMS ARE SHOWN FOR 21ST JUNE (WINTER SOLSTICE) AT 9AM, 12NOON & 3PM.
- THE DIAGRAMS USE THE LEVELS & LOCATIONS FROM THE SUPPLIED TOPOGRAPHICAL SURVEY
- THE MODELLING IS SET TO TRUE NORTH.
- THE DIAGRAMS CLEARLY SHOW THE EXISTING SHADOW & HIGHLY THE PROPOSED ADDITONAL
SHADOWS FOR EASY ASSESSMENT.
- I AM SUITABLY QUALIFIED AS AN ARCHITECTURAL DRAFTSMAN & BUILDING DESIGNER TO PREPARE
ACCURATE SHADOW DIAGRAMS.

ACCURATE SHADOW DIAGRAMS.

CONSTRUCTION OR SITE WORKS.

DEAN MAHER - DESIGN CONFIDENTIAL

SURVEY INFORMATION
THE PLAN MUST BE READ IN CONJUNCTION WITH SURVEYOR'S TOPOGRAPHICAL SURVEY PROVIDED BY RICHARDS & LOFTUS SURVEYING SERVICES, JOB# 2973 PHONE 0410 405 484. THE SURVEY PROVIDED IS A TOPOGRAPHICAL SURVEY. THE BOUNDARIES OF THE SUBJECT PROPERTY HAVE NOT BEEN INVESTIGATED & THE POSITION SHOWN IS APPROXIMATE ONLY. SERVICES SHOWN HAVE BEEN LOCATED FROM A VISUAL EVIDENCE APPARENT AT THE TIME OF SURVEY. THE RELEVANT SERVICE AUTHORITY SHALL BE CONTACTED TO VERIFY THE EXISTENCE & POSITION OF ALL SERVICES PRIOR TO THE COMMENCEMENT OF ANY