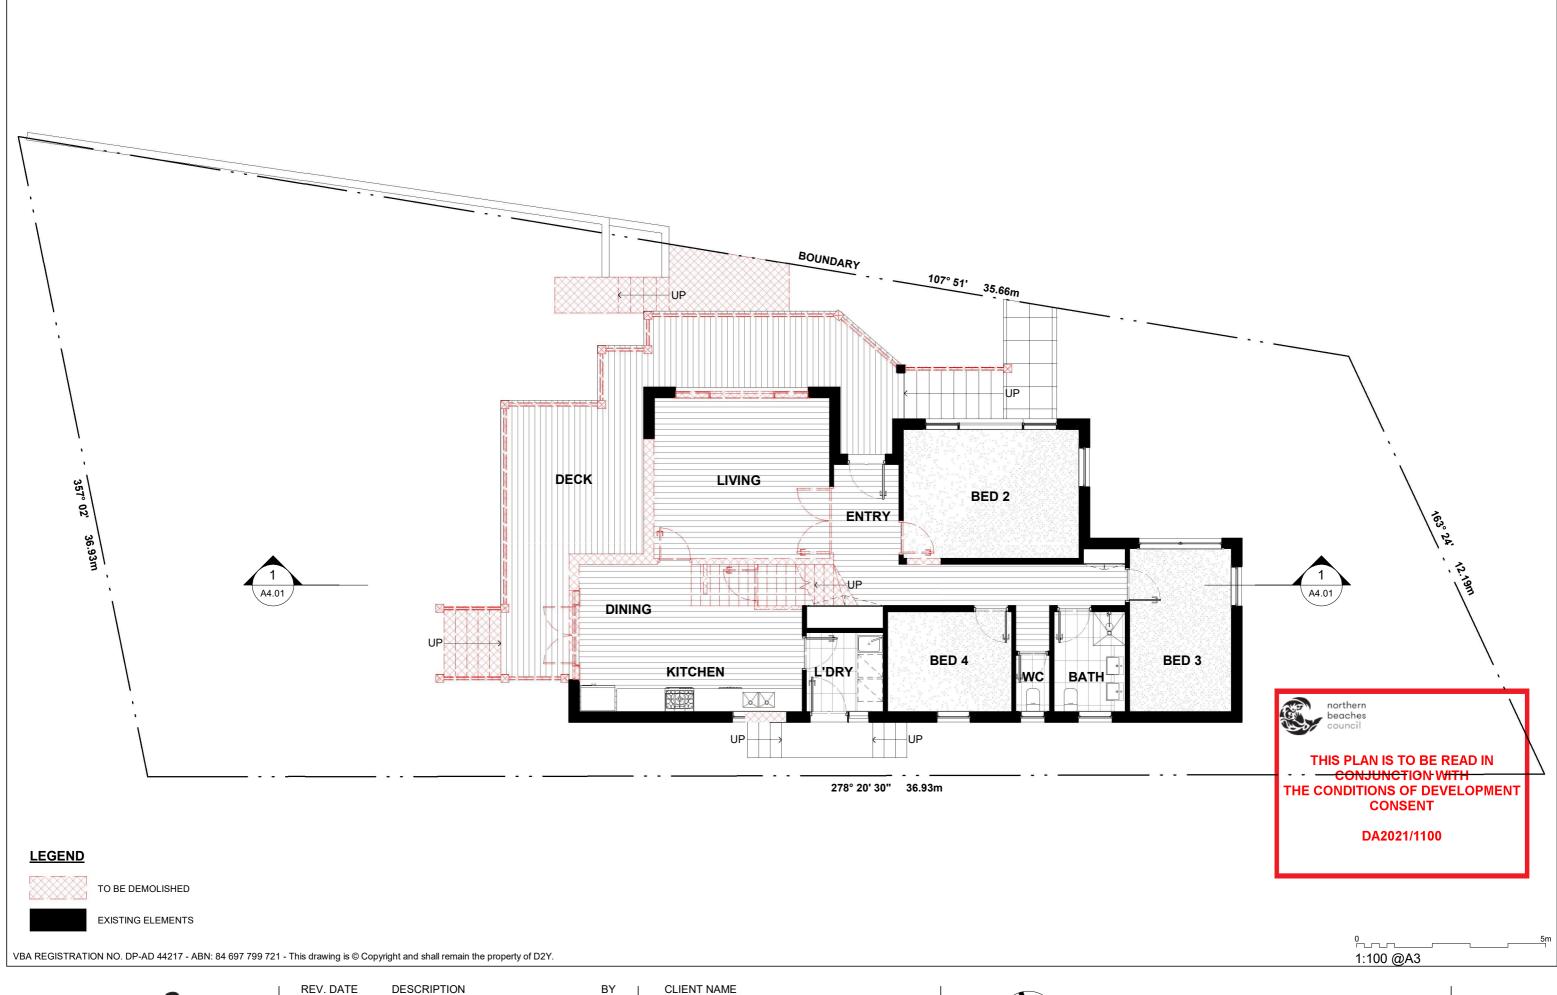

A 04.07.2021 ISSUED FOR DA SUBMISSION

CLIENT NAME DIANA NI

GROUND FLOOR - EXISTING / DEMOLITION PLAN 20129DA | 9 SUFFOLK AVENUE, COLLAROY FOR DA SUBMISSION

A 04.07.2021 ISSUED FOR DA SUBMISSION

DESCRIPTION