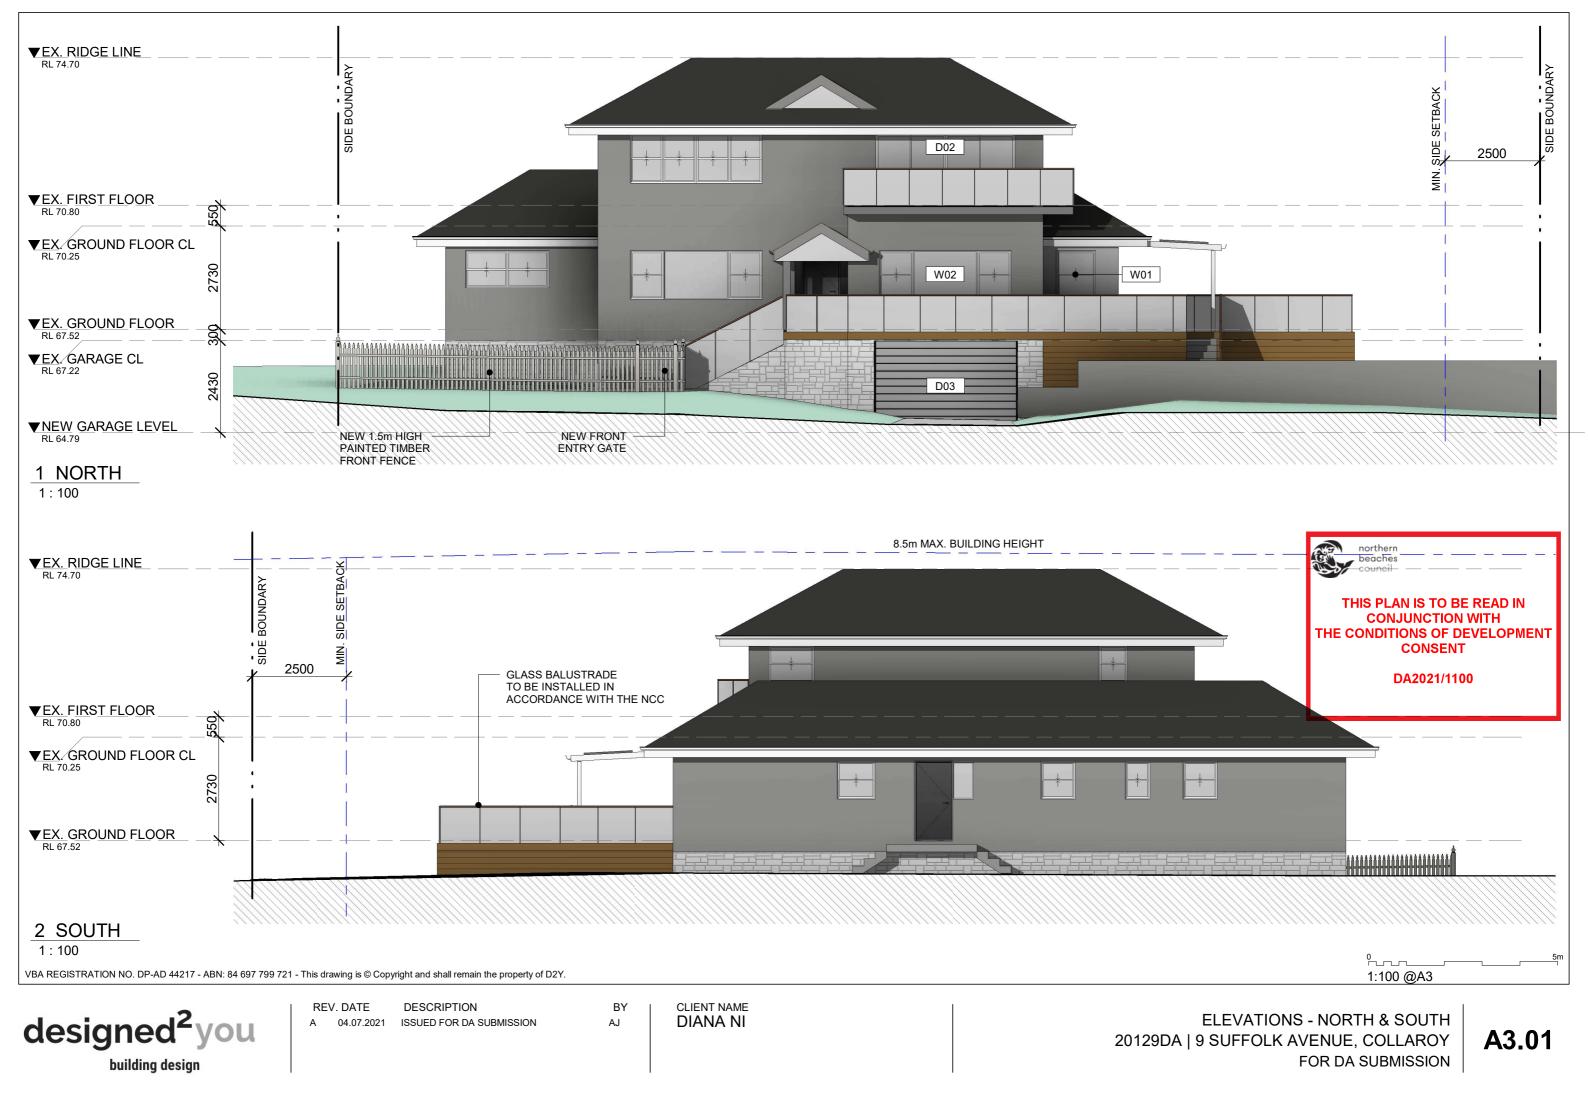

building design

ALL CEILING HEIGHTS ARE TO COMPLY AND BUILT

IN ACCORDANCE WITH THE NCC VOL. 2 PART 3.8.2

20129DA | 9 SUFFOLK AVENUE, COLLAROY FOR DA SUBMISSION

designed<sup>2</sup>you

building design

ELEVATIONS - EAST & WEST 20129DA | 9 SUFFOLK AVENUE, COLLAROY FOR DA SUBMISSION