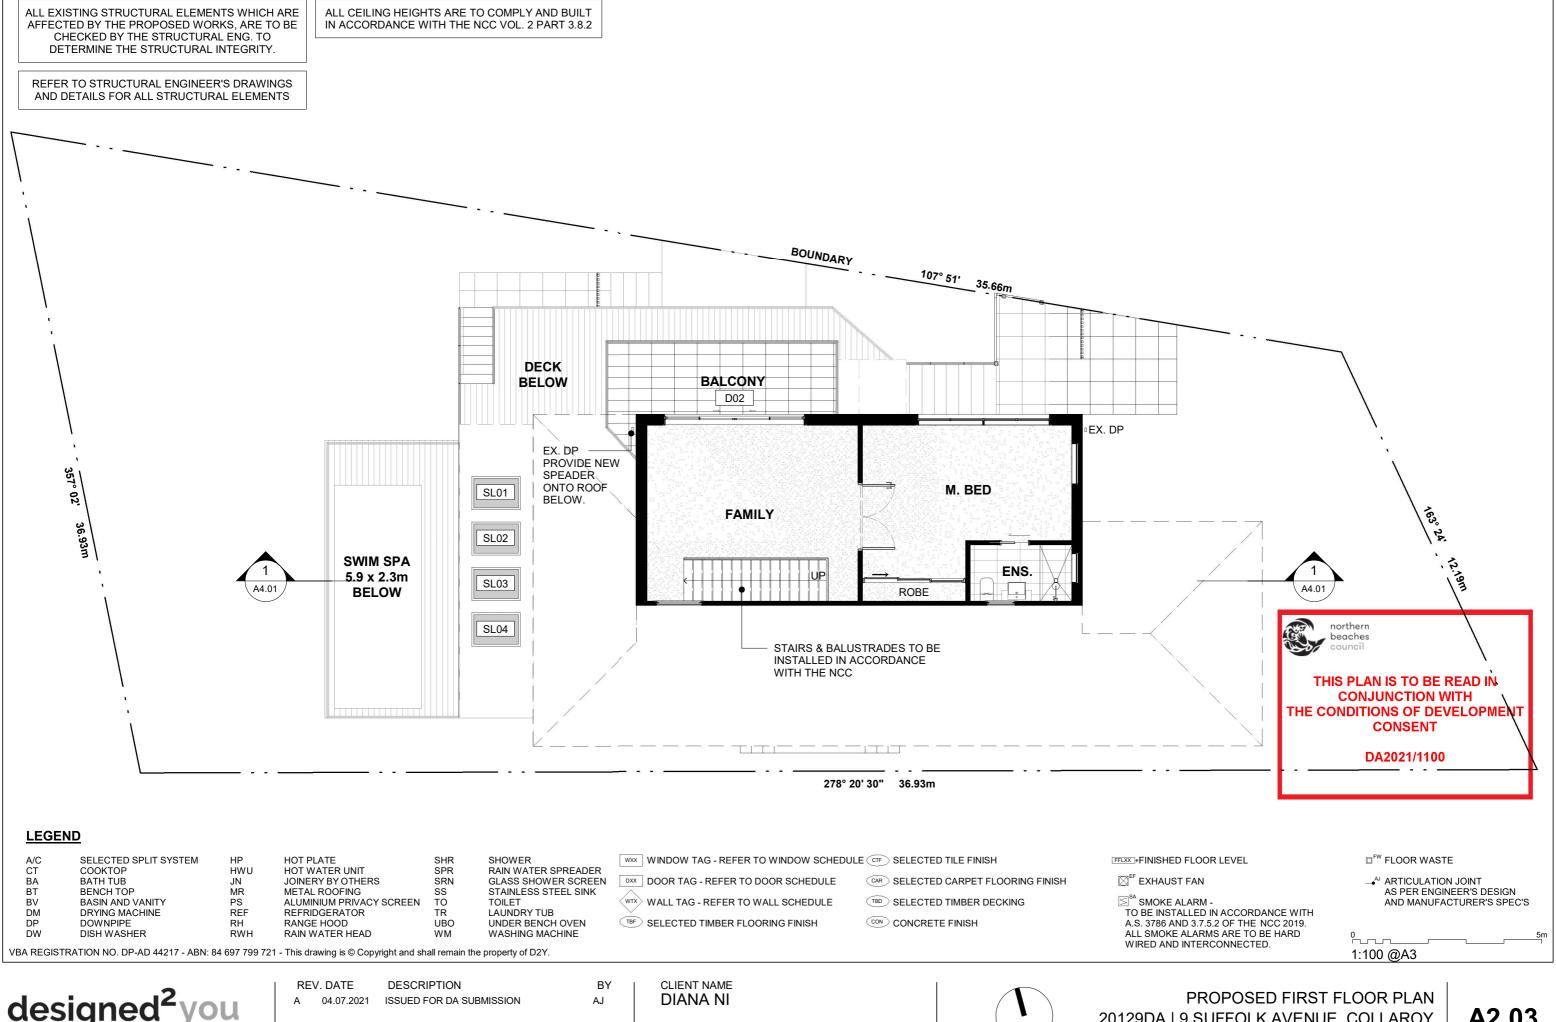

CLIENT NAME DIANA NI

FIRST FLOOR - EXISTING / DEMOLITION PLAN 20129DA | 9 SUFFOLK AVENUE, COLLAROY FOR DA SUBMISSION

25.08.2021 DRIVEWAY AMENDMENT

20129DA | 9 SUFFOLK AVENUE, COLLAROY FOR DA SUBMISSION

REFER TO STRUCTURAL ENGINEER'S DRAWINGS AND DETAILS FOR ALL STRUCTURAL ELEMENTS 13405 5170 1990 **NEW FRONT** NEW 1.5m HIGH BOUNDARY **ENTRY GATE** SCREENING DEVICE PAINTED TIMBER FRONT FENCE 107° 51' 35.66m BIN AREA CTF ŲΡ **DECK** (TBD) LINE OF EXISTING AND NEW DECK MEET W02 CTF GLASS BALUSTRADE ĺΡ TO BE INSTALLED IN LINE OF FLOOR ABOVE ACCORDANCE WITH THE NCC W01 TB2 EX. DP EX. RL 67.45 🕀 RL 67.45 357° 02' LIVING SL01/A BED 2 EX. RL 67.52 DINING ENTRY SWIM SPA " 36.93m SEE.Z INSTALL AS PER (TBF) SLOD / A MANUFACTURERS SPECS. NEW STAIRS TO CLIENT'S SELECTION TB4 18 17 16 15 14 13 12 11 10 9 8 7 6 6 4 3 2 1 TB5 **SWIM SPA** SI 03 / A 5.9 x 2.3m TBD SB2 TB5 SL04 / A INSTALL SWIM SPA COVER. northern REFER TO BASIX REPORT beaches FOR DETAILS BED 4 BED 3 KITCHEN L'DRY **BATH** BBQ THIS PLAN IS TO BE READ IN , TB2 **CONJUNCTION WITH** THE CONDITIONS OF DEVELOPMENT STAIRS & BALUSTRADES TO BE INSTALLED IN ACCORDANCE **CONSENT** WITH THE NCC DA2021/1100 278° 20' 30" 36.93m 2300 3700 6250 6250 **LEGEND** SELECTED SPLIT SYSTEM COOKTOP BATH TUB ☐ FW FLOOR WASTE SHR SPR FFLXX+FINISHED FLOOR LEVEL HOT PLATE SHOWER WXX WINDOW TAG - REFER TO WINDOW SCHEDULE CTF SELECTED TILE FINISH A/C CT BA BT BV DM RAIN WATER SPREADER HWU HOT WATER UNIT JOINERY BY OTHERS SRN GLASS SHOWER SCREEN DOOR TAG - REFER TO DOOR SCHEDULE → ARTICULATION JOINT CAR SELECTED CARPET FLOORING FINISH BENCH TOP METAL ROOFING STAINLESS STEEL SINK AS PER ENGINEER'S DESIGN PS REF WTX WALL TAG - REFER TO WALL SCHEDULE SMOKE ALARM -BASIN AND VANITY ALUMINIUM PRIVACY SCREEN TO TBD SELECTED TIMBER DECKING AND MANUFACTURER'S SPEC'S TO BE INSTALLED IN ACCORDANCE WITH DRYING MACHINE REFRIDGERATOR TR LAUNDRY TUB TBF SELECTED TIMBER FLOORING FINISH CON CONCRETE FINISH A.S. 3786 AND 3.7.5.2 OF THE NCC 2019. ALL SMOKE ALARMS ARE TO BE HARD RANGE HOOD LIBO UNDER BENCH OVEN **DOWNPIPE** WASHING MACHINE DISH WASHER RAIN WATER HEAD WIRED AND INTERCONNECTED. VBA REGISTRATION NO. DP-AD 44217 - ABN: 84 697 799 721 - This drawing is © Copyright and shall remain the property of D2Y. 1:100 @A3 CLIENT NAME REV. DATE DESCRIPTION designed<sup>2</sup>you PROPOSED GROUND FLOOR PLAN DIANA NI A 04.07.2021 ISSUED FOR DA SUBMISSION A2.02