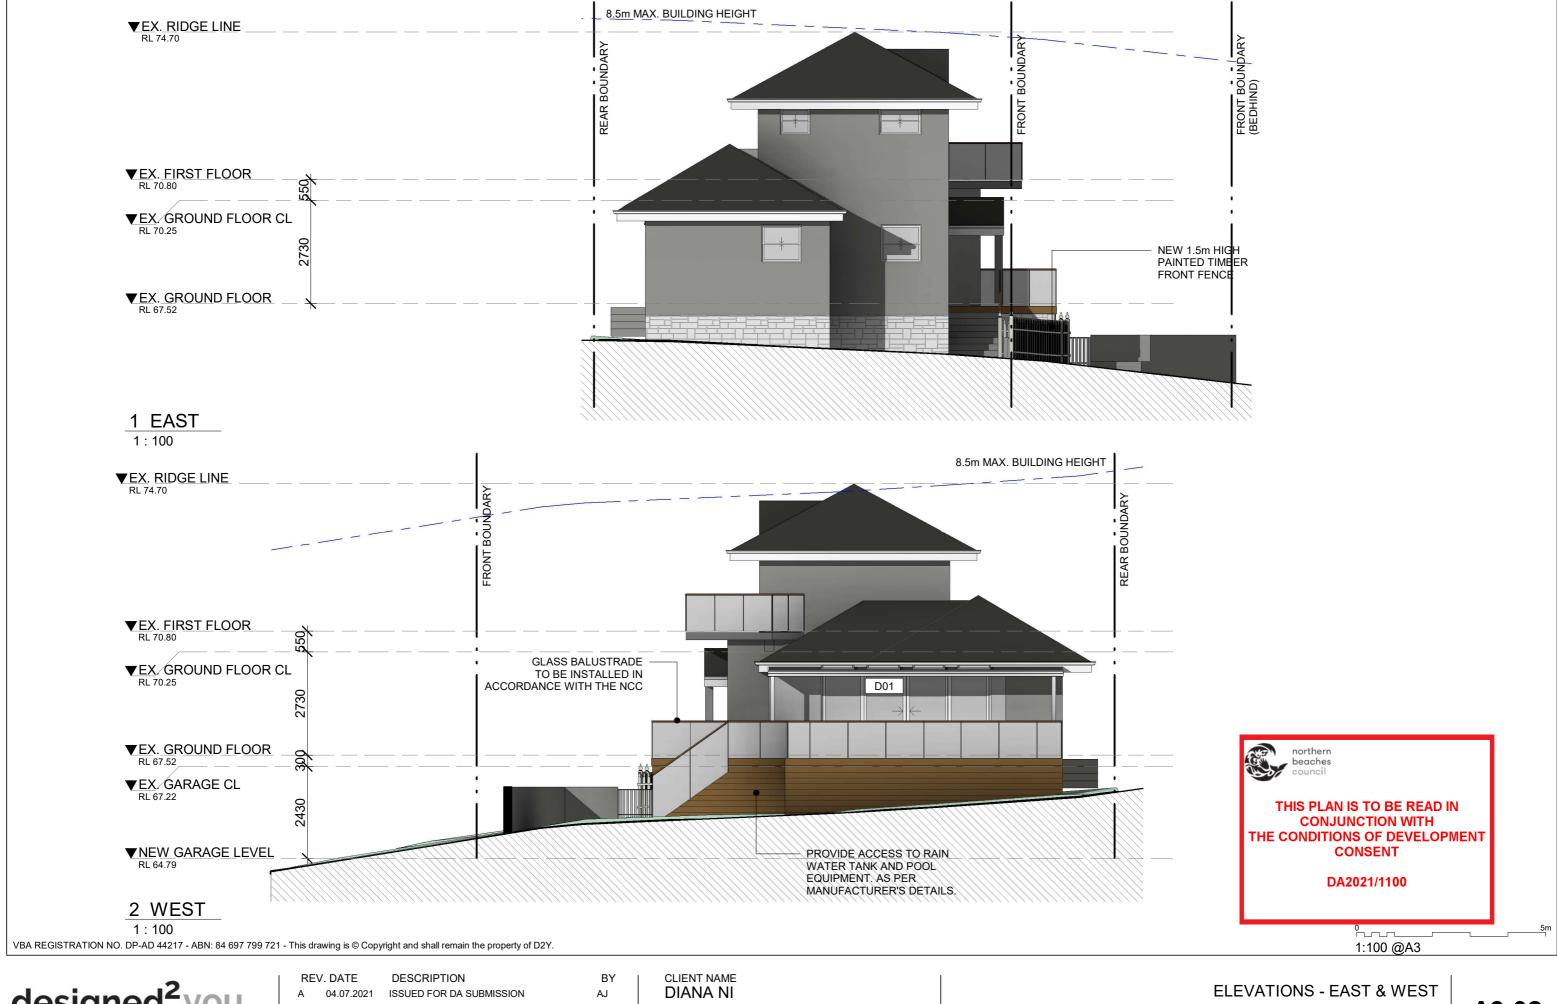

building design

ALL CEILING HEIGHTS ARE TO COMPLY AND BUILT

IN ACCORDANCE WITH THE NCC VOL. 2 PART 3.8.2

20129DA | 9 SUFFOLK AVENUE, COLLAROY FOR DA SUBMISSION

designed<sup>2</sup>you

building design

ELEVATIONS - EAST & WEST 20129DA | 9 SUFFOLK AVENUE, COLLAROY FOR DA SUBMISSION