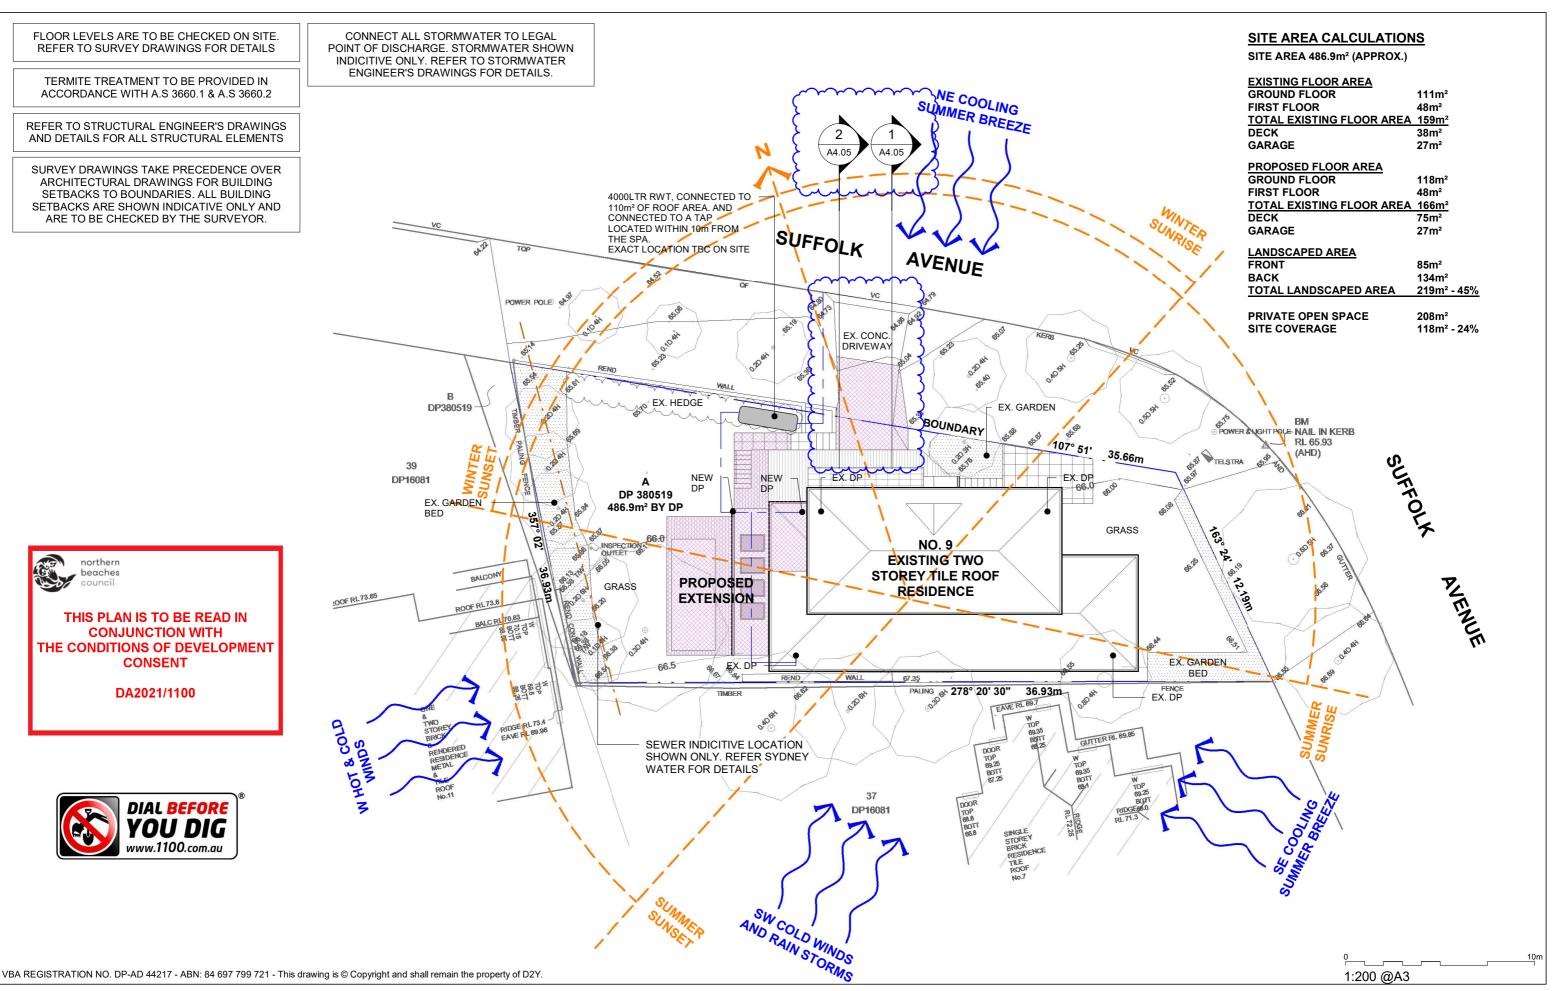

FLOOR LEVELS ARE TO BE CHECKED ON SITE. REFER TO SURVEY DRAWINGS FOR DETAILS

TERMITE TREATMENT TO BE PROVIDED IN ACCORDANCE WITH A.S 3660.1 & A.S 3660.2

REFER TO STRUCTURAL ENGINEER'S DRAWINGS AND DETAILS FOR ALL STRUCTURAL ELEMENTS

SURVEY DRAWINGS TAKE PRECEDENCE OVER ARCHITECTURAL DRAWINGS FOR BUILDING SETBACKS TO BOUNDARIES. ALL BUILDING SETBACKS ARE SHOWN INDICATIVE ONLY AND ARE TO BE CHECKED BY THE SURVEYOR.

25.08.2021

ISSUED FOR DA SUBMISSION DRIVEWAY AMENDMENT