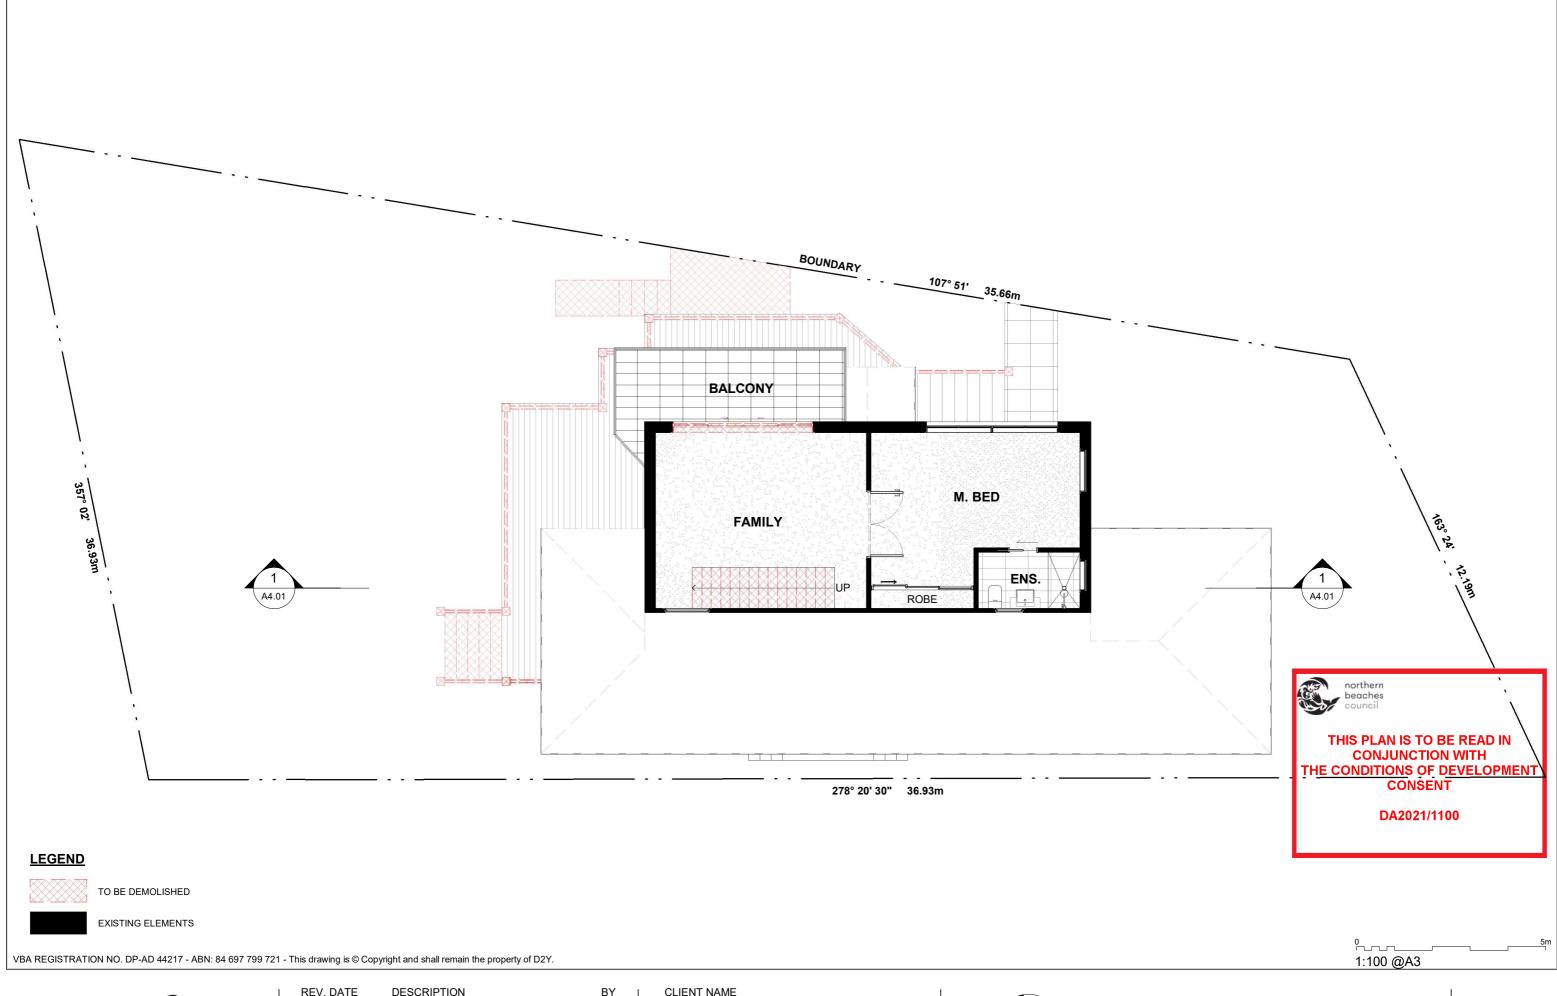

CLIENT NAME DIANA NI

FIRST FLOOR - EXISTING / DEMOLITION PLAN 20129DA | 9 SUFFOLK AVENUE, COLLAROY FOR DA SUBMISSION

25.08.2021 DRIVEWAY AMENDMENT

20129DA | 9 SUFFOLK AVENUE, COLLAROY FOR DA SUBMISSION

REFER TO STRUCTURAL ENGINEER'S DRAWINGS AND DETAILS FOR ALL STRUCTURAL ELEMENTS 13405 5170 1990 **NEW FRONT** NEW 1.5m HIGH BOUNDARY **ENTRY GATE** SCREENING DEVICE PAINTED TIMBER FRONT FENCE 107° 51' 35.66m BIN AREA CTF ŲΡ **DECK** (TBD) LINE OF EXISTING AND NEW DECK MEET W02 CTF GLASS BALUSTRADE ĺΡ TO BE INSTALLED IN LINE OF FLOOR ABOVE ACCORDANCE WITH THE NCC W01 TB2 EX. DP EX. RL 67.45 🕀 RL 67.45 357° 02' LIVING SL01/A BED 2 EX. RL 67.52 DINING ENTRY SWIM SPA " 36.93m SEE.Z INSTALL AS PER (TBF) SLOD / A MANUFACTURERS SPECS. NEW STAIRS TO CLIENT'S SELECTION TB4 18 17 16 15 14 13 12 11 10 9 8 7 6 6 4 3 2 1 TB5 **SWIM SPA** SI 03 / A 5.9 x 2.3m TBD SB2 TB5 SL04 / A INSTALL SWIM SPA COVER. northern REFER TO BASIX REPORT beaches FOR DETAILS BED 4 BED 3 KITCHEN L'DRY **BATH** BBQ THIS PLAN IS TO BE READ IN , TB2 **CONJUNCTION WITH** THE CONDITIONS OF DEVELOPMENT STAIRS & BALUSTRADES TO BE INSTALLED IN ACCORDANCE **CONSENT** WITH THE NCC DA2021/1100 278° 20' 30" 36.93m 2300 3700 6250 6250 **LEGEND** SELECTED SPLIT SYSTEM COOKTOP BATH TUB ☐ FW FLOOR WASTE SHR SPR FFLXX+FINISHED FLOOR LEVEL HOT PLATE SHOWER WXX WINDOW TAG - REFER TO WINDOW SCHEDULE CTF SELECTED TILE FINISH A/C CT BA BT BV DM RAIN WATER SPREADER HWU HOT WATER UNIT JOINERY BY OTHERS SRN GLASS SHOWER SCREEN DOOR TAG - REFER TO DOOR SCHEDULE → ARTICULATION JOINT CAR SELECTED CARPET FLOORING FINISH BENCH TOP METAL ROOFING STAINLESS STEEL SINK AS PER ENGINEER'S DESIGN PS REF WTX WALL TAG - REFER TO WALL SCHEDULE SMOKE ALARM -BASIN AND VANITY ALUMINIUM PRIVACY SCREEN TO TBD SELECTED TIMBER DECKING AND MANUFACTURER'S SPEC'S TO BE INSTALLED IN ACCORDANCE WITH DRYING MACHINE REFRIDGERATOR TR LAUNDRY TUB TBF SELECTED TIMBER FLOORING FINISH CON CONCRETE FINISH A.S. 3786 AND 3.7.5.2 OF THE NCC 2019. ALL SMOKE ALARMS ARE TO BE HARD RANGE HOOD LIBO UNDER BENCH OVEN **DOWNPIPE** WASHING MACHINE DISH WASHER RAIN WATER HEAD WIRED AND INTERCONNECTED. VBA REGISTRATION NO. DP-AD 44217 - ABN: 84 697 799 721 - This drawing is © Copyright and shall remain the property of D2Y. 1:100 @A3 CLIENT NAME REV. DATE DESCRIPTION designed<sup>2</sup>you PROPOSED GROUND FLOOR PLAN DIANA NI A 04.07.2021 ISSUED FOR DA SUBMISSION A2.02