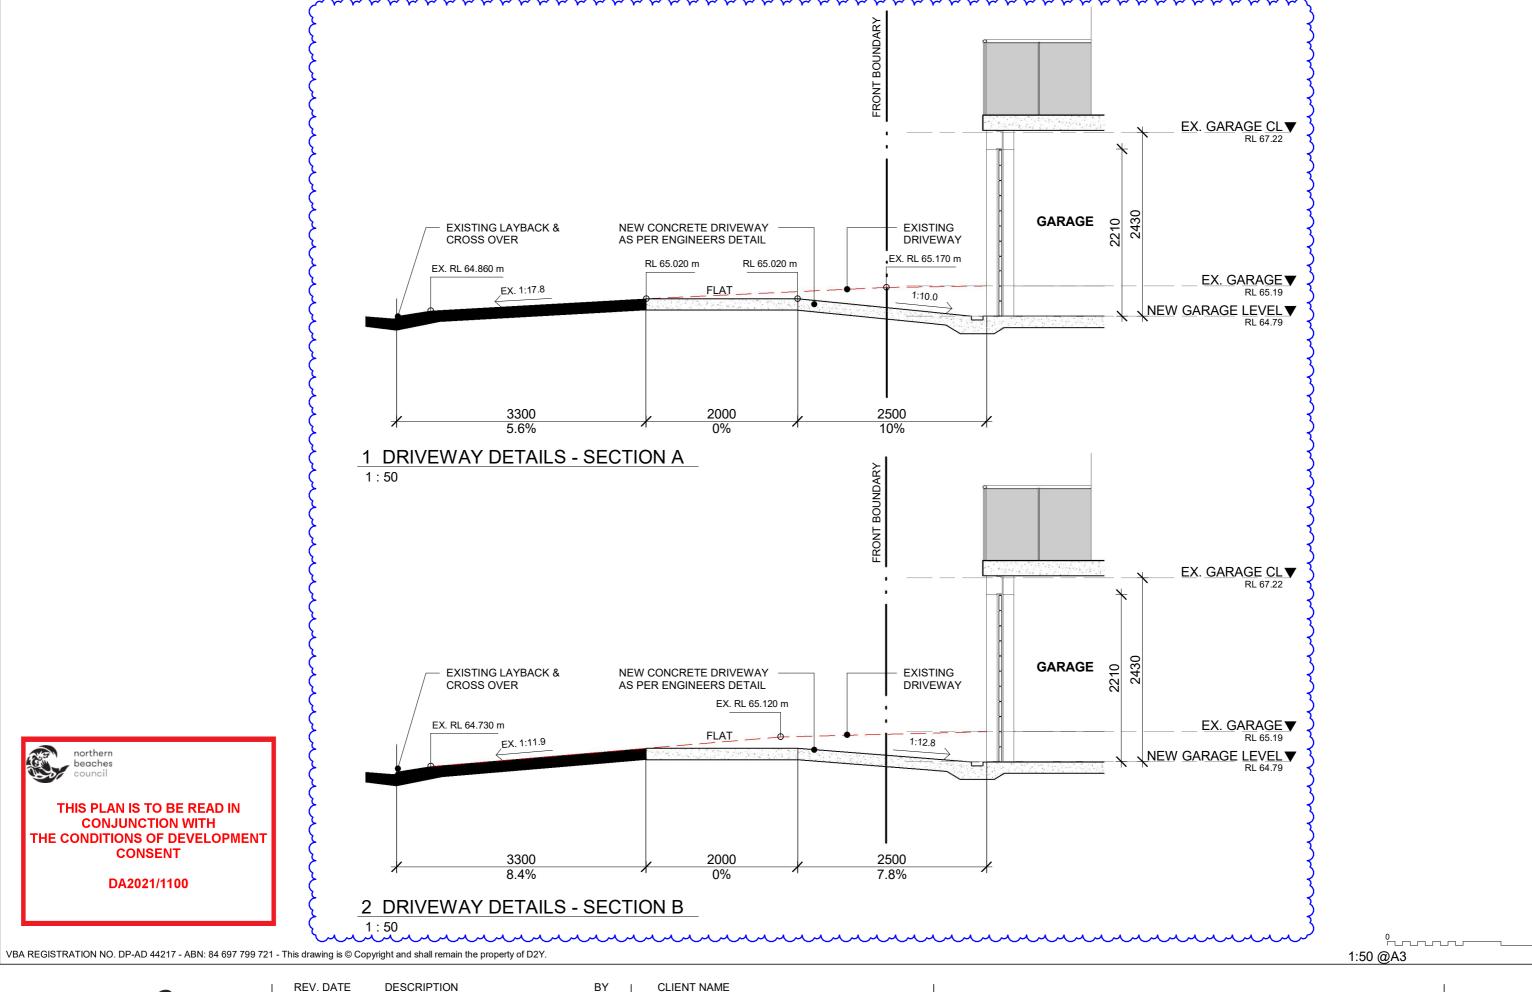

designed<sup>2</sup>you

building design

SECTIONS 20129DA | 9 SUFFOLK AVENUE, COLLAROY FOR DA SUBMISSION

REV. DATE A 25.08.2021

DESCRIPTION
DRIVEWAY AMENDMENT

DIANA NI

DRIVEWAY DETAILS - SECTIONS 20129DA | 9 SUFFOLK AVENUE, COLLAROY FOR DA SUBMISSION