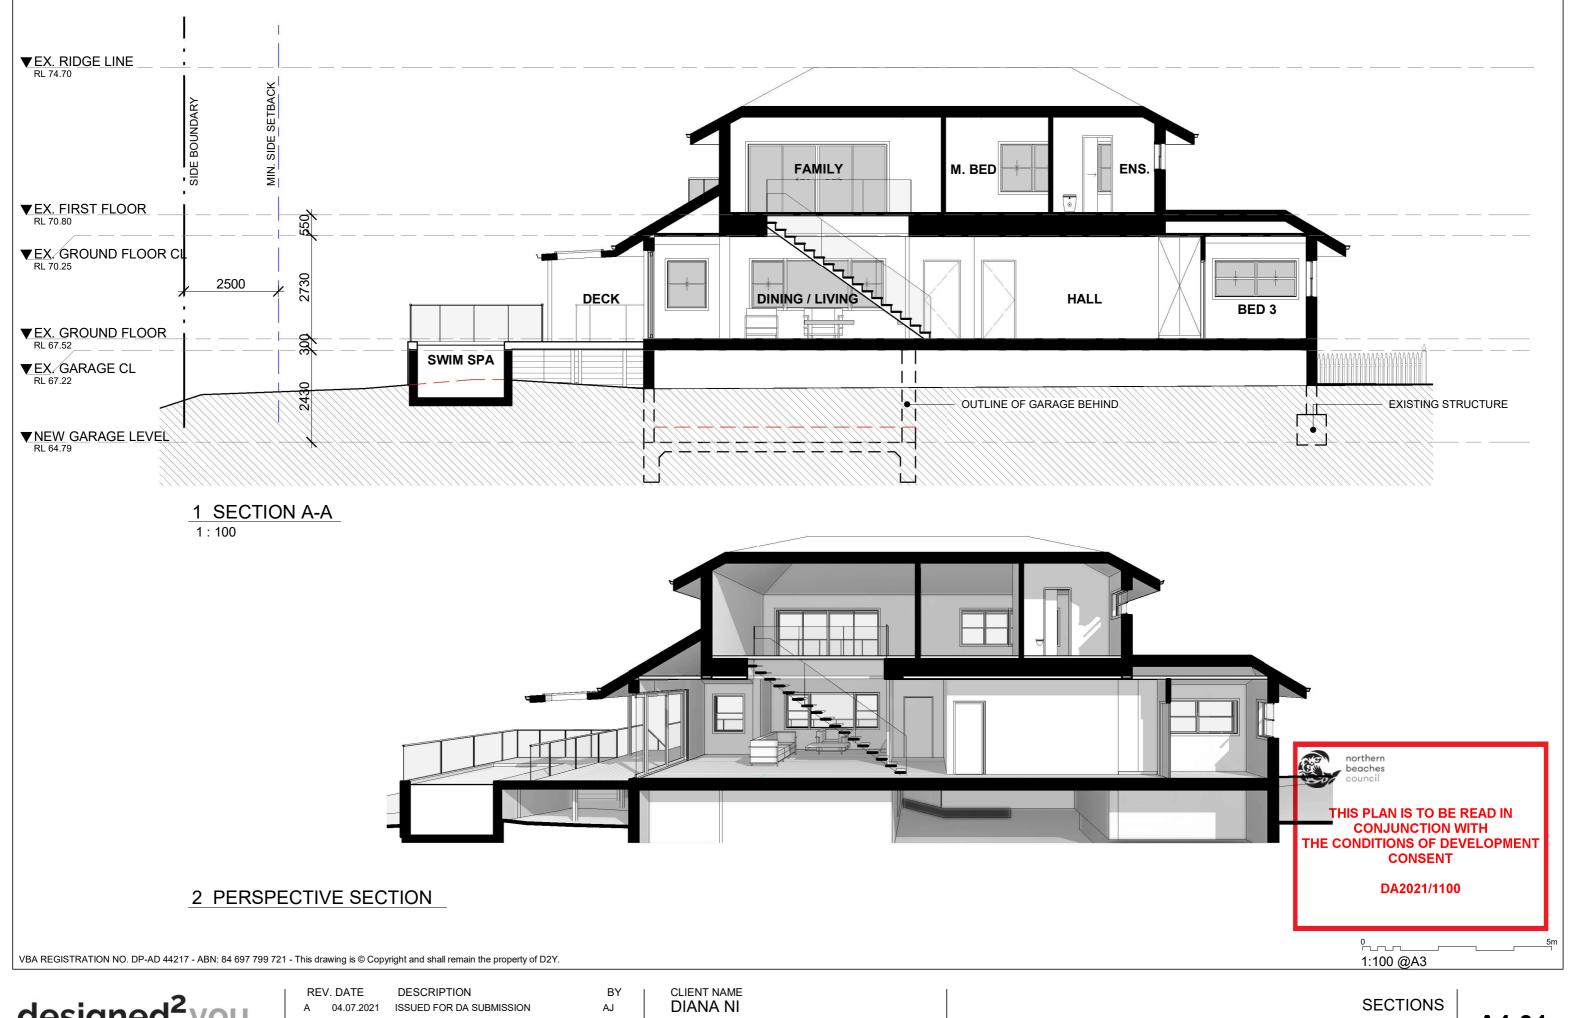

designed<sup>2</sup>you

building design

SECTIONS 20129DA | 9 SUFFOLK AVENUE, COLLAROY FOR DA SUBMISSION

REV. DATE A 25.08.2021

DESCRIPTION
DRIVEWAY AMENDMENT

DIANA NI

DRIVEWAY DETAILS - SECTIONS 20129DA | 9 SUFFOLK AVENUE, COLLAROY FOR DA SUBMISSION