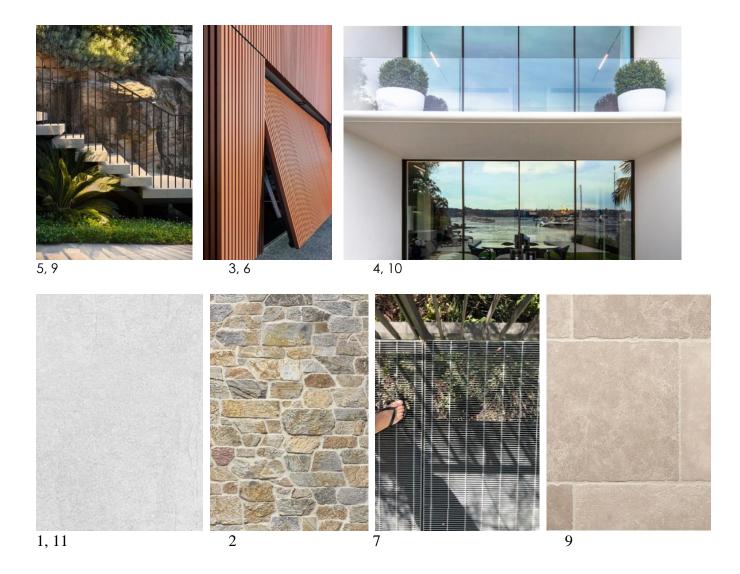

## EXTERNAL FINISHES SCHEDULE – FOR DA 60 Castle Ct, Seaforth

- 1. (WF-01) Wall finish painted / textured render, light tone
- 2. (WF-02) Wall finish stone cladding, medium tone
- 3. (WF-03) Wall finish vertical cladding, aluminium, medium timber tone or similar
- 4. (Al-01) Balustrade glass
- 5. (Al-02) Balustrade steel
- 6. (Al-03) Shade/privacy screens vertical aluminium or similar
- 7. Driveway surface permeable steel grid
- 8. Driveway surface concrete
- 9. Floor finish tile/paver, light to medium tone
- 10. Windows & Doors anodised aluminium frame, medium tone
- 11. Roof as per WF-01