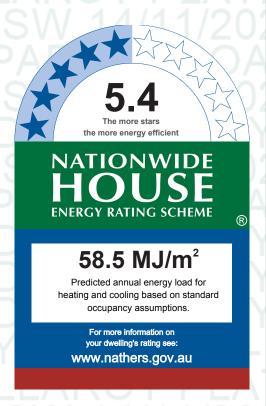

# 5.4 Star Rating as of 14 Nov 2022

|                |              |      |      |      |         |      |   | Manager Country Common |
|----------------|--------------|------|------|------|---------|------|---|------------------------|
| MEDIA          | ALM-001-01 A | W220 | 1800 | 600  | awning  | 60.0 | S | No                     |
| Bedroom 3      | ALM-002-01 A | W204 | 1200 | 1810 | sliding | 45.0 | N | No                     |
| BATH           | ALM-002-01 A | W205 | 600  | 1200 | sliding | 45.0 | N | No                     |
| Bedroom 2      | ALM-001-01 A | W203 | 2400 | 2100 | awning  | 60.0 | S | No                     |
| Kitchen/Living | ALM-002-01 A | W201 | 2400 | 600  | sliding | 45.0 | S | No                     |
| Kitchen/Living | ALM-001-01 A | W202 | 2400 | 600  | awning  | 60.0 | S | No                     |
| Kitchen/Living | ALM-002-01 A | W207 | 600  | 2400 | fixed   | 0.0  | Е | No                     |
| Kitchen/Living | ALM-002-01 A | W206 | 600  | 1800 | other   | 90.0 | N | No                     |
| Kitchen/Living | ALM-002-01 A | ED   | 2400 | 2000 | sliding | 45.0 | Е | No                     |
| Kitchen/Living | ALM-001-01 A | W216 | 1800 | 600  | awning  | 60.0 | N | No                     |
| Kitchen/Living | ALM-001-01 A | W217 | 1800 | 600  | awning  | 60.0 | N | No                     |
| Bedroom 4      | ALM-002-01 A | W213 | 1800 | 2400 | sliding | 45.0 | N | No                     |
| Bedroom 5      | ALM-002-01 A | W212 | 600  | 2400 | sliding | 45.0 | N | No                     |
| Bedroom 6      | ALM-002-01 A | W218 | 1800 | 2400 | sliding | 45.0 | N | No                     |
| ens            | ALM-002-01 A | W211 | 600  | 1200 | sliding | 45.0 | W | No                     |
| wir            | ALM-001-01 A | W210 | 1800 | 600  | awning  | 10.0 | S | No                     |
| Bedroom Master | ALM-001-01 A | W209 | 1800 | 2400 | awning  | 60.0 | S | No                     |
| bath           | ALM-002-01 A | W214 | 1000 | 1510 | sliding | 45.0 | Е | No                     |
| Living up      | ALM-002-01 A | ED   | 2400 | 2400 | sliding | 30.0 | S | No                     |
| Living up      | ALM-001-01 A | W208 | 2400 | 2100 | awning  | 10.0 | S | No                     |
| Living up      | ALM-002-01 A | ED   | 2400 | 2400 | sliding | 30.0 | Е | No                     |
|                |              |      |      |      |         |      |   |                        |