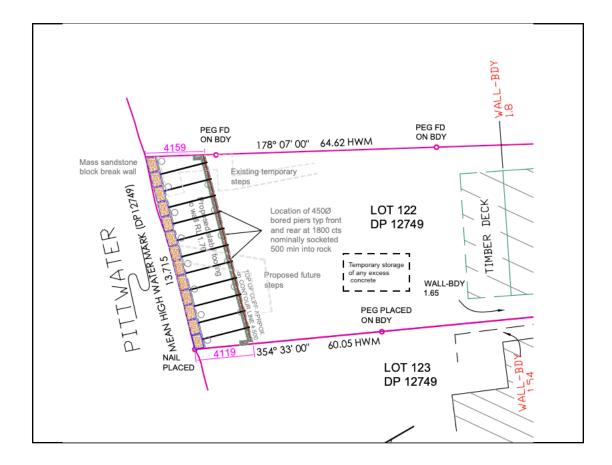

#### **Project Details**

| Description of proposed development: | Construction of a retaining wall which is ancillary to an existing sea retaining wall |
|--------------------------------------|---------------------------------------------------------------------------------------|
| Structures to be demolished:         | NIL                                                                                   |

Refer to the estimation tables in 'Chapter 1 – Demolition' of the Guidelines for assistance in completing this table.

The applicant must submit a Site Plan showing the structures to be demolished and storage areas for waste and construction materials (if the development also includes construction).

Refer to the estimation tables in 'Chapter 2 – Construction' of the Guidelines for assistance in completing this table.

The applicant must submit a Site Plan showing the structures to be demolished and storage areas for waste and construction materials (if the development also includes construction).